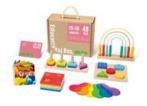

#### **TK750**

0-6m Educational Box Size (cm):  $32.5 \times 27 \times 14$ Size (inch):  $12.80 \times 10.63 \times 5.51$ 

......

#### **TK751**

7-12m Educational Box Size (cm):  $32.5 \times 27 \times 14$ Size (inch):  $12.80 \times 10.63 \times 5.51$ 

9