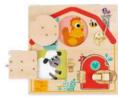

#### **TJ133N**

**Shape Sorter Barn** Size (cm):  $18 \times 18.6 \times 16$ **Size (inch):**  $7.09 \times 7.32 \times 6.30$ 

**TL675N** 

Clock Puzzle

Size (cm):  $\phi$ 22 × 2.3

**Size (inch):**  $\phi 8.66 \times 0.91$ 