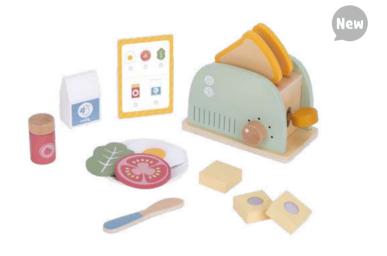

#### **TJ272**

**Toaster Set** 

Size (cm): 18 × 10.5 × 11 Size (inch): 7.09 × 4.13 × 4.33