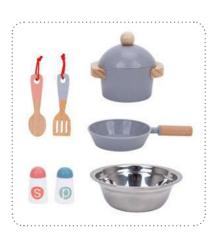

#### **TF327**

Kitchen Set & BBQ Size (cm): 30 × 20 × 30 Size (inch):  $11.81 \times 7.87 \times 11.81$ 