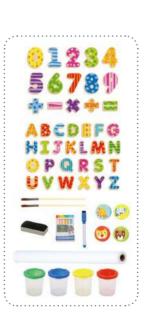

#### **TL643A**

Magnetic Box - Alphabet Size (cm):  $26 \times 19 \times 4.3$ Size (inch):  $10.24 \times 7.48 \times 1.69$ 

Wipe and Clean Cards: Letters

#### **TF879**

Magnetic Box - Maths Size (cm): 26 × 19 × 4.3 Size (inch): 10.24 × 7.48 × 1.69

Wipe and Clean Cards: Numbers