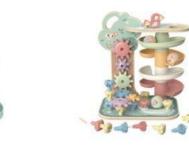

#### **TK735N**

Ball Drop Tower Size (cm):  $\phi$ 17.5  $\times$  42 Size (inch):  $\phi$ 6.89  $\times$  16.54

#### **TK744N**

Ball Drop Track Set Size (cm):  $71.5 \times 31 \times 41$  Size (inch):  $28.15 \times 12.20 \times 16$ 

......