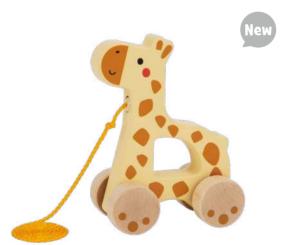

#### **TJ009A**

Pull Along - Giraffe Size (cm):  $11.8 \times 15 \times 5.4$ Size (inch):  $4.65 \times 5.91 \times 2.13$ 