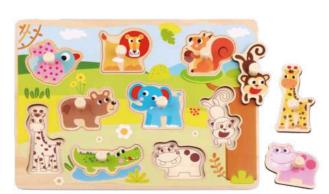

#### **TY857**

**Animal Puzzle Size (cm):**  $30 \times 22.5 \times 1.5$ **Size (inch):**  $11.81 \times 8.86 \times 0.59$ 