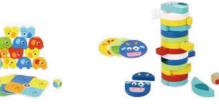

#### **TK389**

Domino Run Size (cm): 30 × 24 × 6.5 Size (inch): 11.81 × 9.45 × 2.56

Instruction Manual

#### **TK089**

Rainbow Stacking Pegs Size (cm):  $30 \times 24 \times 5$ **Size (inch):**  $11.81 \times 9.45 \times 1.97$ 

Build

Stack

Lace

Instruction Manual

12 Building Blocks 30 Pegs

8 Patterns Included