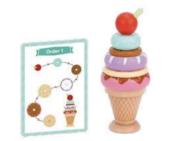

#### **TK886**

Making An Ice Cream Size (cm):  $\Phi$ 7.5×18.5 Size (inch):  $\Phi$ 2.95×7.28

**TH844** 