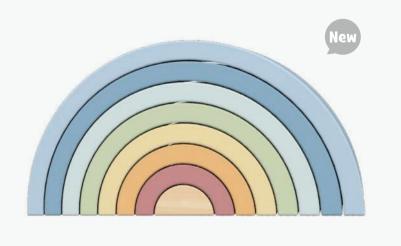

#### **TH313N**

Rainbow Stacker **Size (cm):**  $25.5 \times 12.8 \times 4.5$ **Size (inch):**  $10.04 \times 5.04 \times 1.77$ 