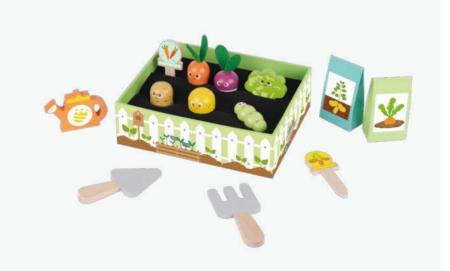

#### **TK315**

My Little Garden Size (cm):  $21 \times 17 \times 7.5$ Size (inch):  $8.27 \times 6.69 \times 2.95$ 