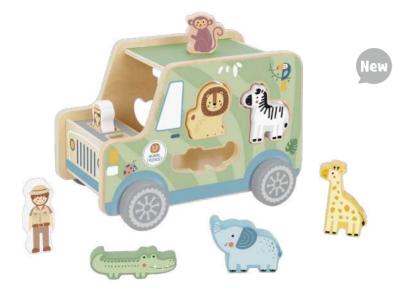

#### **TK960**

Animal Jeep Size (cm):  $26 \times 16.3 \times 17.7$ Size (inch):  $10.24 \times 6.42 \times 6.97$ 