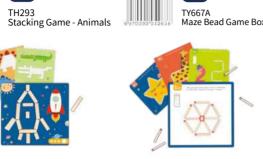

#### TKF070A

Elephant Stacking Game Size (cm):  $10 \times 10 \times 38$ Size (inch):  $3.94 \times 3.94 \times 14.96$ 

9 Patterns Included

.....

**TH293** 

Stacking Game - Animals Size (cm): 7.5 × 7.5 × 22.5 Size (inch): 2.95 × 2.95 × 8.86