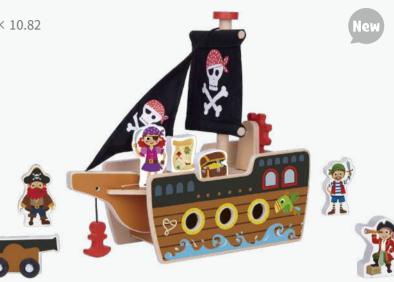

#### **TK342A**

**Pirate Ship** Size (cm):  $33 \times 14 \times 27.5$ Size (inch):  $12.99 \times 5.51 \times 10.82$ 