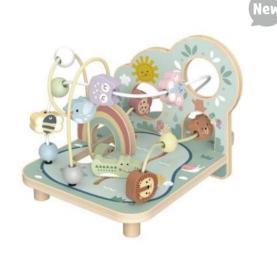

#### **TK572N**

**Forest Beads Maze Size (cm):**  $28.5 \times 20.7 \times 19.1$ **Size (inch):**  $11.22 \times 8.15 \times 7.52$ 

.....