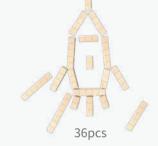

#### **TK333**

Activity Rocket Size (cm):  $21.7 \times 21.7 \times 29.5$  Size (inch):  $8.54 \times 8.54 \times 11.61$ 