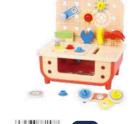

#### **TF797**

**Work Bench** Size (cm): 30 × 22 × 31 Size (inch): 11.81 × 8.66 × 12.20

All Tools Included