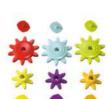

**TK352** 

**Gear Game** Size (cm):  $29 \times 22 \times 2.5$ **Size (inch):**  $11.42 \times 8.66 \times 0.98$ 

6 Gears Included

6 Patterns Included

Busy Board Size (cm): 40 × 29.7 × 6.4 Size (inch): 15.75 × 11.69 × 2.52