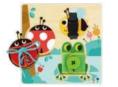

#### **TL064N**

Sound Puzzle - Vehicles **Size (cm):**  $29.5 \times 21.5 \times 1.5$ **Size (inch):**  $11.41 \times 8.46 \times 0.59$ 

AAA Battery Excluded

**TL065N** 

Sound Puzzle - Animals **Size (cm):**  $29.5 \times 21.5 \times 1.5$ **Size (inch):**  $11.41 \times 8.46 \times 0.59$ 