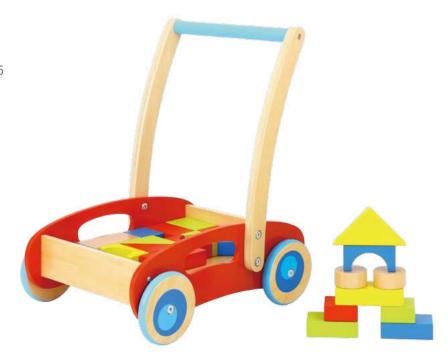

#### **TK397N**

2 In 1 Activity Ball Track Size (cm):  $29.6 \times 9 \times 30.5$ Size (inch):  $11.65 \times 3.54 \times 12.01$ 

Windmill

Bell

.....

Baby Walker Size (cm): 34 × 37 × 54.5~58.1 Size (inch): 13.39 × 14.57 × 21.5~22.9