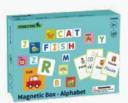

#### **TL643A**

Magnetic Box - Alphabet Size (cm):  $26 \times 19 \times 4.3$ Size (inch):  $10.24 \times 7.48 \times 1.69$ 

Wipe and Clean Cards: Letters