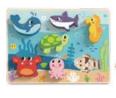

#### **TY856**

Marine Puzzle Size (cm):  $30 \times 22.5 \times 1.5$ Size (inch):  $11.81 \times 8.86 \times 0.59$ 