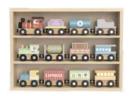

#### TK883

**Cardboard Shelf** Size (cm): 60 × 35 × 163 Size (inch): 23.62 × 13.78 × 64.17

TK751 7-12m

TK752 13-18m Educational Box

**Educational Box** 

P11

P12-69

TJ004 Stacking Animals