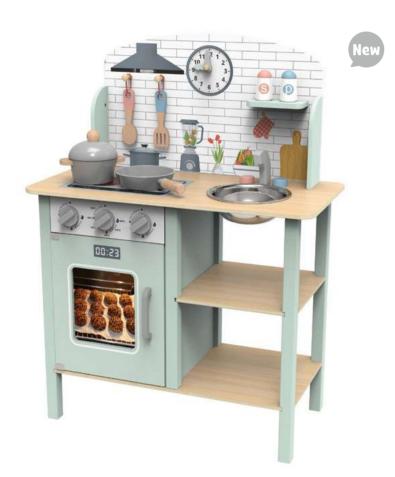

#### **TK395**

Gourmet Kitchen - Large Size (cm):  $96.5 \times 30 \times 89.5$  Size (inch):  $37.99 \times 11.81 \times 35.24$ 

Accessories Included