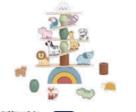

**Stacking Animals Size (cm):**  $20.2 \times 24 \times 3.6$ **Size (inch):**  $7.95 \times 9.45 \times 1.42$ 

Instruction Manual

#### **TK057N**

Stacking Animals Size (cm):  $21 \times 4 \times 17$ Size (inch):  $8.27 \times 1.57 \times 6.69$ 

Instruction Manual