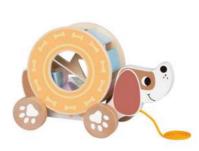

#### **TF329A**

My Calendar Size (cm):  $29.5 \times 29.5 \times 3.5$ Size (inch):  $11.61 \times 11.61 \times 1.38$ 

Pull Along - Dog Size (cm):  $28 \times 13 \times 19$ **Size (inch):**  $10.02 \times 5.12 \times 7.48$ 