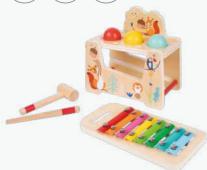

## TF827

Pound & Tap Bench Size (cm):  $22 \times 13 \times 21$  Size (inch):  $8.66 \times 5.12 \times 8.27$ 