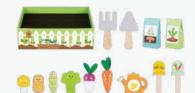

#### **TK315**

My Little Garden Size (cm):  $21 \times 17 \times 7.5$ Size (inch):  $8.27 \times 6.69 \times 2.95$ 