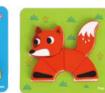

#### **TF187**

Bear Shape Tower Size (cm):  $\Phi$  12  $\times$  15 Size (inch):  $\Phi$  3.35  $\times$  5.91

Fox Tower Size (cm):  $\Phi$  12  $\times$  18 Size (inch):  $\Phi$  4.72  $\times$  7.09