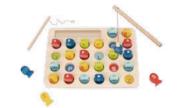

#### **TH934**

Magnetic Fishing Game Size (cm):  $29.5 \times 22 \times 1.8$ Size (inch):  $11.61 \times 8.66 \times 0.71$ 