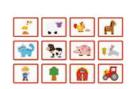

#### **TK409**

Magnetic Box - Farm Size (cm): 26 × 19 × 4.5 Size (inch): 10.24 × 7.48 × 1.77

12 Patterns Included