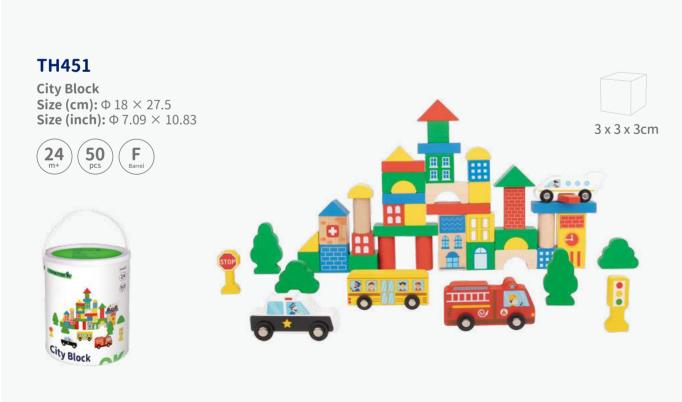

TK342A Pirate Ship

TK533 Play Cube Centre - Forest

TF420 Mini Beads Coaster

TKF014 Magnetic Puzzle - Farm

TH819 Wooden Activity Centre

TJ588 Princess Castle Play Box

P66 TH451 City Block

TF797 Work Bench