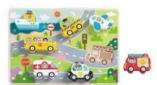

#### **TK881**

**Transportation & Street Sign Set** Size (cm):  $30 \times 22 \times 4.3$ Size (inch):  $11.81 \times 8.66 \times 1.57$ 