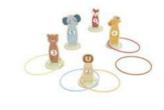

#### **TF401N**

Ring Toss Size (cm):  $20 \times 20 \times 5$ **Size (inch):**  $7.87 \times 7.87 \times 1.97$ 