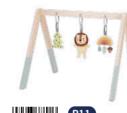

#### **TJ347**

Natural Teether - Elephant Size (cm): 8.5×12.5× 2.4 **Size (inch):**  $3.35 \times 4.92 \times 0.95$ 

Baby Gym Size (cm): 60×53.5×47.5 **Size (inch):** 23.62 × 21.06 × 18.70