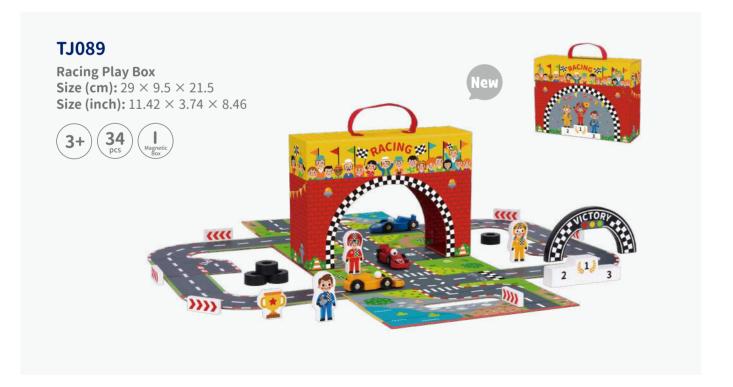

times 22$ 

**Size (inch):**  $11.22 \times 4.72 \times 8.66$ 





55

#### **TH324**

Memory Touch Game Size (cm): 22.3 × 22.3 × 4.5 Size (inch): 8.78 × 8.78 × 1.77









**TKJH851** 

Counting Stacker Size (cm):  $43 \times 11 \times 12$ Size (inch):  $16.93 \times 4.33 \times 4.72$ 









#### **TY635A**

Recycling Centre Size (cm):  $30 \times 5.5 \times 22.5$ Size (inch):  $11.81 \times 2.17 \times 8.86$ 









32 Daily Wastes Included

#### **TF192**

Nesting Box - Dinosaur Big Size (cm):  $13 \times 13 \times 13$ Big Size (inch):  $5.12 \times 5.12 \times 5.12$ Small Size (cm):  $8 \times 8 \times 8$ Small Size (inch):  $3.15 \times 3.15 \times 3.15$ 













City Road Puzzle Size (cm):  $22 \times 22 \times 6.4$ Size (inch):  $8.66 \times 8.66 \times 2.52$ 

















**Rainbow Sensory Blocks** Size (cm):  $27 \times 18 \times 3.7$ Size (inch):  $10.63 \times 7.09 \times 1.46$ 







#### **TK493**

**Multifunction Block** Size (cm):  $18 \times 18 \times 4.3$ **Size (inch):**  $7.09 \times 7.09 \times 1.69$ 







......



4 x 4 x 4cm

#### **TF895**

Sensory Hedgehog Size (cm):  $27.5 \times 22 \times 3$ Size (inch):  $10.83 \times 8.66 \times 1.18$ 











#### **TKB510-B**

**Lacing Farm** Size (cm):  $\Phi$  6.5  $\times$  27 **Size (inch):**  $\Phi$  2.56  $\times$  10.63











#### TKB511-B

Lacing Blocks - Marine Size (cm):  $\Phi$  6.5  $\times$  27 **Size (inch):**  $\Phi$  2.56  $\times$  10.63











#### TKB512-B

Lacing Transportation Size (cm):  $\Phi$  6.5  $\times$  27 **Size (inch):**  $\Phi$  2.56  $\times$  10