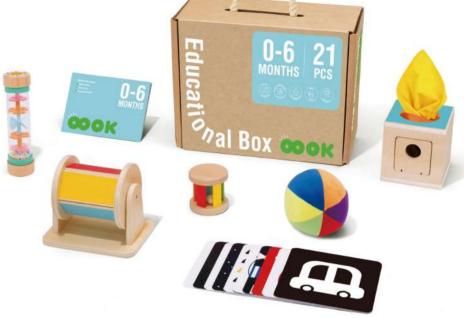

#### **TK750**

0-6m Educational Box Size (cm):  $32.5 \times 27 \times 14$ Size (inch):  $12.80 \times 10.63 \times 5.51$ 

......