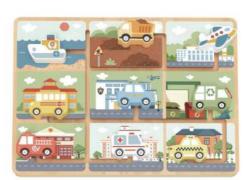

#### **TJ599N**

Vehicle Maze Size (cm):  $30 \times 22 \times 2.5$ **Size (inch):**  $11.81 \times 8.66 \times 0.98$ 