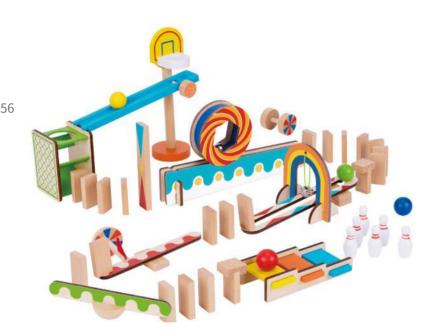

#### **TK389**

Domino Run Size (cm): 30 × 24 × 6.5 Size (inch): 11.81 × 9.45 × 2.56

Instruction Manual