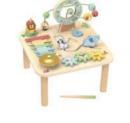

#### **TJ005**

**Activity Table - Forest** Size (cm):  $29.5 \times 29.5 \times 27.7$ **Size (inch):**  $11.61 \times 11.61 \times 10.91$ 