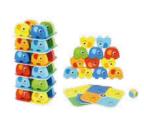

#### **TK089**

Rainbow Stacking Pegs Size (cm):  $30 \times 24 \times 5$ **Size (inch):**  $11.81 \times 9.45 \times 1.97$ 

Build

Stack

Lace

Instruction Manual

12 Building Blocks 30 Pegs

8 Patterns Included