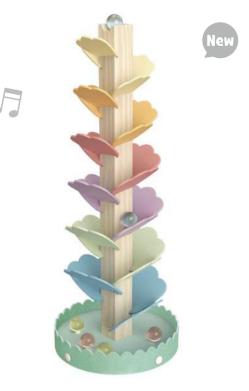

## **TJ632N**

Activity Tree Size (cm):  $28 \times 20 \times 33.8$  Size (inch):  $11.02 \times 7.87 \times 13.31$ 

.....