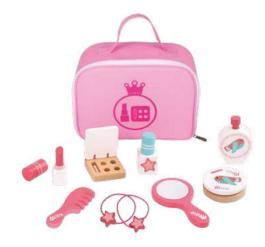

#### **TL993**

.....

Pink Make-up Size (cm):  $24.5 \times 10 \times 18$  Size (inch):  $9.65 \times 3.94 \times 7.09$ 

My Pink Dresser Size (cm):  $40 \times 26.5 \times 45$ Size (inch):  $15.74 \times 10.43 \times 17.72$ 