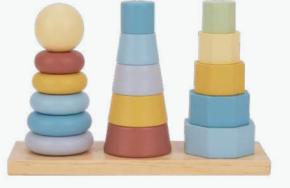

#### **TK057N**

Stacking Animals Size (cm):  $21 \times 4 \times 17$ Size (inch):  $8.27 \times 1.57 \times 6.69$ 

Instruction Manual