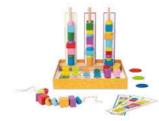

#### **TJ558N**

**Double Sided Abacus** Size (cm):  $25 \times 9.5 \times 23$ **Size (inch):**  $9.84 \times 3.74 \times 9.06$ 