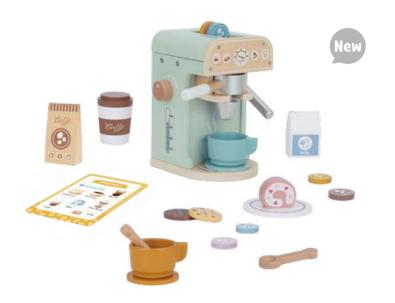

#### **TJ269**

Coffee Shop Size (cm):  $15.5 \times 14.5 \times 21$ Size (inch):  $6.10 \times 5.71 \times 8.27$ 