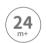

#### **TJ558N**

**Double Sided Abacus** Size (cm):  $25 \times 9.5 \times 23$ **Size (inch):**  $9.84 \times 3.74 \times 9.06$ 