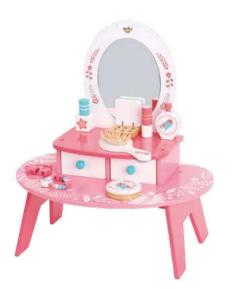

### **TK462**

**Kids Vanity Table Size (cm):**  $52 \times 30 \times 84.5$ Size (inch):  $20.47 \times 11.81 \times 33.27$ 

Accessories Excluded