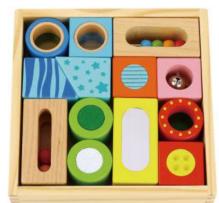

#### **TK751**

7-12m Educational Box Size (cm):  $32.5 \times 27 \times 14$ Size (inch):  $12.80 \times 10.63 \times 5.51$ 

9