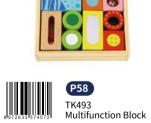

#### **TK493**

**Multifunction Block** Size (cm):  $18 \times 18 \times 4.3$ **Size (inch):**  $7.09 \times 7.09 \times 1.69$ 

......

4 x 4 x 4cm