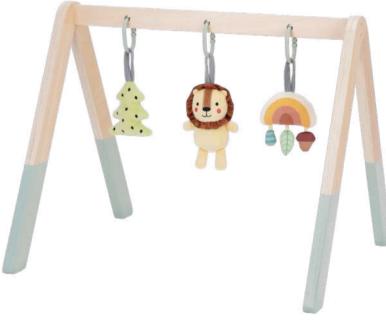

#### **TJ347**

Natural Teether - Elephant Size (cm): 8.5×12.5× 2.4 **Size (inch):**  $3.35 \times 4.92 \times 0.95$ 

Baby Gym Size (cm): 60×53.5×47.5 **Size (inch):** 23.62 × 21.06 × 18.70