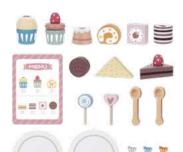

#### **TJ273**

Dessert Stand Size (cm):  $\Phi$  22  $\times$  31 Size (inch):  $\Phi$  8.66  $\times$  12.20