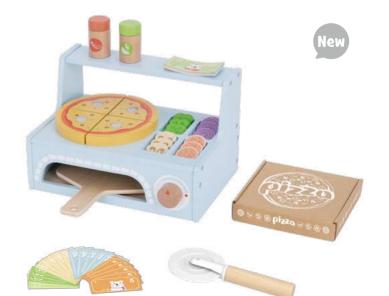

#### TK991A

Pizza Oven Size (cm):  $28.5 \times 18 \times 18$ Size (inch):  $11.22 \times 7.09 \times 7.09$ 