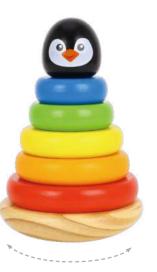

## TKB502

Penguin Tower Size (cm):  $\Phi$  12  $\times$  18 Size (inch):  $\Phi$  4.72  $\times$  7.09