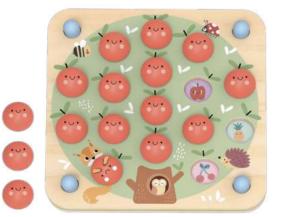

#### **TH452N**

Memory Game - Apple Size (cm):  $20 \times 20 \times 3$ **Size (inch):**  $7.87 \times 7.87 \times 1.18$ 

10 Patterns Included