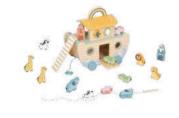

#### TKC304N

Noah's Ark Size (cm):  $26 \times 17 \times 20.5$ 

**Size (inch):**  $10.24 \times 6.69 \times 8.07$ 

TKC572 Chick Drop

P37 TH295 Bowling Game

TKC304N Noah's Ark

P37
TH580
Shape Sorter Cart

TH912 Activity Triangle

P28 TH452N Memory Game - Apple

P40 TL631 Farm Sudoku

P41
TF488
Creative Math Sticks