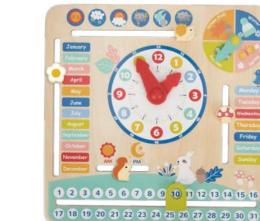

#### **TF329A**

My Calendar Size (cm):  $29.5 \times 29.5 \times 3.5$ Size (inch):  $11.61 \times 11.61 \times 1.38$ 

Pull Along - Dog Size (cm):  $28 \times 13 \times 19$ **Size (inch):**  $10.02 \times 5.12 \times 7.48$ 