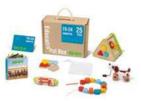

#### **TJ111**

Baby Comfort Toy - Dog Size (cm): 28 ×25.5 × 6.5 **Size (inch):**  $11.02 \times 10.04 \times 2.56$ 

#### **TJ347**

Natural Teether - Elephant Size (cm): 8.5×12.5× 2.4 **Size (inch):**  $3.35 \times 4.92 \times 0.95$ 

Baby Gym Size (cm): 60×53.5×47.5 **Size (inch):** 23.62 × 21.06 × 18.70