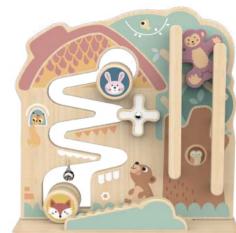

#### **TK572N**

**Forest Beads Maze Size (cm):**  $28.5 \times 20.7 \times 19.1$ **Size (inch):**  $11.22 \times 8.15 \times 7.52$ 

.....