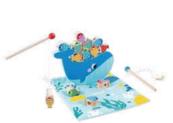

#### **TH698**

Multifunction Fishing Game Size (cm):  $21.8 \times 22 \times 4.5$  Size (inch):  $8.58 \times 8.66 \times 1.77$ 