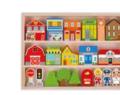

#### **TK881**

**Transportation & Street Sign Set** Size (cm):  $30 \times 22 \times 4.3$ Size (inch):  $11.81 \times 8.66 \times 1.57$ 

#### **TK144**

Town Play Set Size (cm):  $30 \times 22 \times 2.7$  Size (inch):  $11.81 \times 8.66 \times 1.06$ 

#### **TKF050**

Transportation & Street Sign Set Size (cm):  $30 \times 22 \times 4$  Size (inch):  $11.81 \times 8.66 \times 1.57$ 