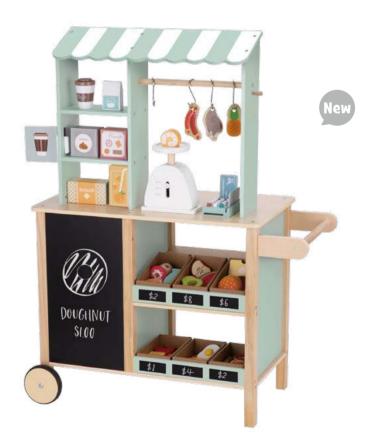

#### **TJ269**

Coffee Shop Size (cm):  $15.5 \times 14.5 \times 21$ Size (inch):  $6.10 \times 5.71 \times 8.27$ 