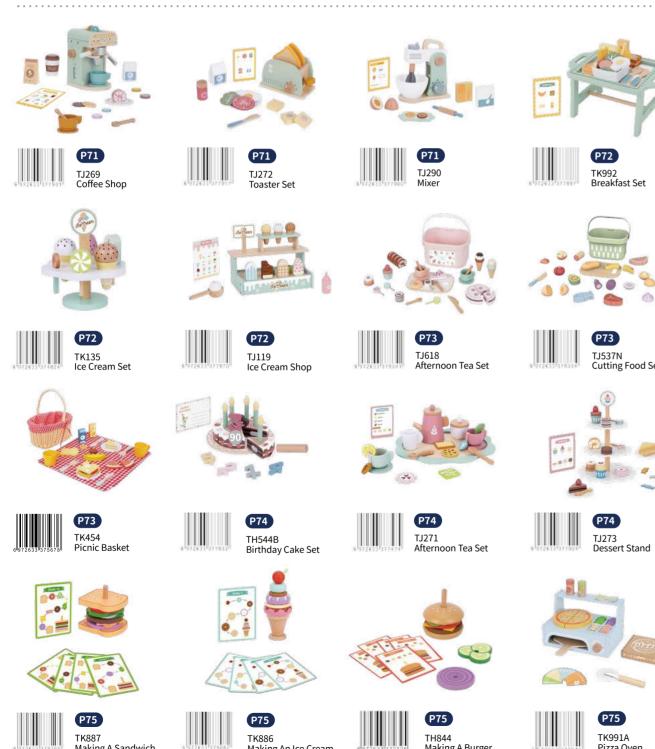

#### **TJ269**

Coffee Shop Size (cm):  $15.5 \times 14.5 \times 21$ Size (inch):  $6.10 \times 5.71 \times 8.27$ 

#### **TJ272**

**Toaster Set** 

Size (cm): 18 × 10.5 × 11 Size (inch): 7.09 × 4.13 × 4.33

#### **TJ290**

Mixer

Size (cm): 18.5×9.5 × 21 Size (inch): 7.28 × 3.74 × 8.27

#### **TK992**

**Breakfast Set** Size (cm):  $29 \times 20 \times 15$ Size (inch):  $11.42 \times 7.87 \times 5.91$ 

#### **TK135**

**Ice Cream Set Size (cm):**  $15 \times 15 \times 16.4$ **Size (inch):**  $5.91 \times 5.91 \times 6.46$ 

#### **TJ119**

**Ice Cream Shop** Size (cm):  $30 \times 17 \times 23$ **Size (inch):**  $11.81 \times 6.69 \times 9.06$ 

#### **TJ618**

Afternoon Tea Set **Size (cm):**  $21.8 \times 15.4 \times 12$ **Size (inch):**  $8.58 \times 6.06 \times 4.72$ 

#### **TJ537N**

Cutting Food Set Size (cm):  $21.8 \times 15.4 \times 12$ **Size (inch):**  $8.58 \times 6.06 \times 4.72$ 

#### **TK454**

**Picnic Basket** Size (cm):  $22 \times 15 \times 25$ **Size (inch):**  $8.66 \times 5.91 \times 9.84$ 

#### **TH544B**

Birthday Cake Set Size (cm):  $\Phi$  17  $\times$  9.7 Size (inch):  $\Phi$  6.69  $\times$  3.82

#### **TJ271**

Afternoon Tea Set Size (cm):  $27.4 \times 19 \times 9.7$  Size (inch):  $10.79 \times 7.48 \times 3.82$ 

.....

#### **TJ273**

Dessert Stand Size (cm):  $\Phi$  22  $\times$  31 Size (inch):  $\Phi$  8.66  $\times$  12.20

#### **TK887**

Making A Sandwich Size (cm):  $9 \times 10 \times 10.2$ Size (inch):  $3.54 \times 3.94 \times 4.02$ 

#### **TK886**

Making An Ice Cream Size (cm):  $\Phi$ 7.5×18.5 Size (inch):  $\Phi$ 2.95×7.28

**TH844** 

#### Size (cm): $\Phi$ 9.4 × 9.6 Size (inch): $\Phi$ 3.70 × 3.78

Making A Burger

10 Patterns Included

10 Patterns Included

#### TK991A

Pizza Oven Size (cm):  $28.5 \times 18 \times 18$ Size (inch):  $11.22 \times 7.09 \times 7.09$ 