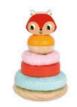

#### **TH313N**

Rainbow Stacker **Size (cm):**  $25.5 \times 12.8 \times 4.5$ **Size (inch):**  $10.04 \times 5.04 \times 1.77$ 