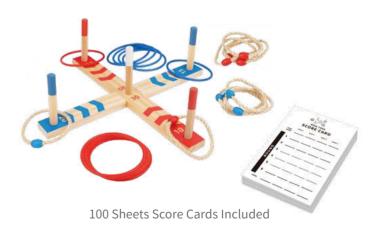

#### **TH986**

Ring Toss

Size (cm):  $52.4 \times 8.4 \times 28.4$ Size (inch):  $20.63 \times 3.31 \times 11.18$ 