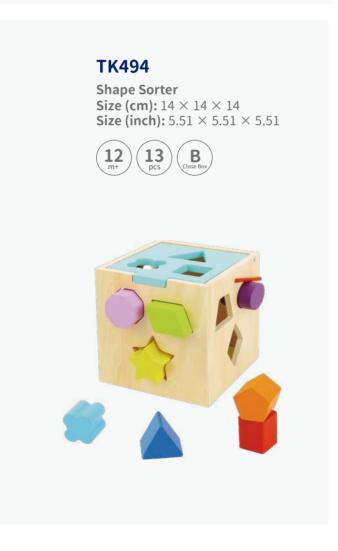

#### **TH862**

Multi-shape Sorter Size (cm):  $14 \times 14 \times 4.1$  Size (inch):  $5.51 \times 5.51 \times 1.61$ 