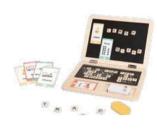

#### **TK750**

0-6m Educational Box Size (cm):  $32.5 \times 27 \times 14$ Size (inch):  $12.80 \times 10.63 \times 5.51$ 

......