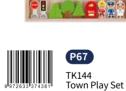

#### **TK144**

Town Play Set Size (cm):  $30 \times 22 \times 2.7$  Size (inch):  $11.81 \times 8.66 \times 1.06$ 