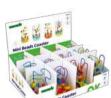

#### **TF420**

**Mini Beads Coaster** Size (cm):  $\Phi$  9 × 12 Size (inch):  $\Phi$  3.54  $\times$  4.72

.....