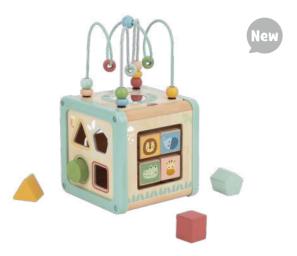

#### **TK261N**

7 In 1 Activity Cube **Size (cm):**  $31 \times 27.4 \times 35$ **Size (inch):**  $12.20 \times 10.79 \times 13.78$ 

18.5cm 7.28inch