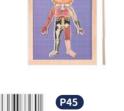

#### **TK753**

19-24m Educational Box Size (cm):  $32.5 \times 27 \times 18$  Size (inch):  $12.80 \times 10.63 \times 7.09$ 

8