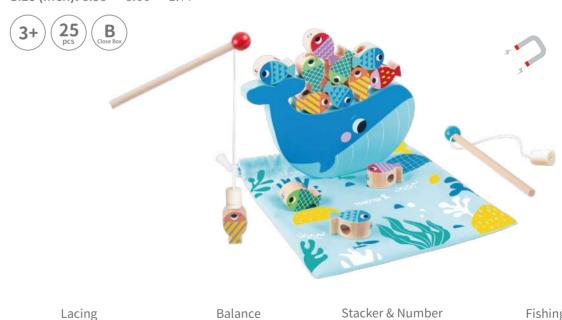

#### **TL417**

5 In 1 Lacing Animals Size (cm):  $20 \times 20 \times 5$ Size (inch):  $7.87 \times 7.87 \times 1.97$ 