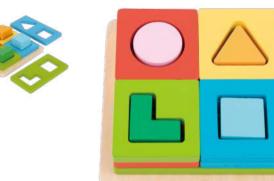

\times 0.47$ 







#### **TH428A**

Alphabet & Farm Maze Size (cm):  $30 \times 30 \times 4.1$  Size (inch):  $11.81 \times 11.81 \times 1.61$ 











#### **TL417**

5 In 1 Lacing Animals Size (cm):  $20 \times 20 \times 5$ Size (inch):  $7.87 \times 7.87 \times 1.97$ 

















## TF827

Pound & Tap Bench Size (cm):  $22 \times 13 \times 21$  Size (inch):  $8.66 \times 5.12 \times 8.27$ 









#### **TK088**

Whack-a-Mole Size (cm):  $21.8 \times 14.5 \times 13$  Size (inch):  $8.58 \times 5.71 \times 5.12$ 









#### **TK315**

My Little Garden Size (cm):  $21 \times 17 \times 7.5$ Size (inch):  $8.27 \times 6.69 \times 2.95$ 











#### **TH862**

Multi-shape Sorter Size (cm):  $14 \times 14 \times 4.1$  Size (inch):  $5.51 \times 5.51 \times 1.61$ 













#### **TH958**

Logic Game - Shapes Size (cm):  $12.8 \times 12.8 \times 5.1$ Size (inch):  $5.04 \times 5.04 \times 2.01$ 



















.....



#### **TF280**

Puzzle Cubes Size (cm):  $27 \times 13 \times 2$ Size (inch):  $10.63 \times 5.12 \times 0.79$ 









10 Patterns Included 10 Challenge Levels









Instruction Manual

**Color and Shape Sorter** Size (cm):  $18 \times 18 \times 4.9$ **Size (inch):**  $7.09 \times 7.09 \times 1.93$ 









#### **TH939**

Fraction Puzzle Size (cm):  $22 \times 22 \times 2.4$ **Size (inch):**  $8.66 \times 8.66 \times 0.95$ 











#### **TF597**

**Logic Game** Size (cm):  $22 \times 17 \times 5$ **Size (inch):**  $8.66 \times 6.69 \times 1.97$ 









Blue: 21pcs Red: 21pcs

30 Patterns Included

#### **TK497**

**Geometric