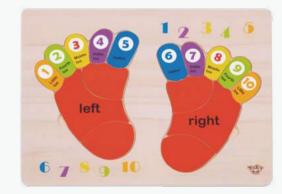

#### **TKG029**

Foot Puzzle **Size (cm):**  $29.5 \times 22 \times 0.8$ **Size (inch):**  $11.61 \times 8.66 \times 0.31$ 