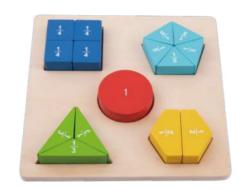

#### **TH939**

Fraction Puzzle Size (cm):  $22 \times 22 \times 2.4$ **Size (inch):**  $8.66 \times 8.66 \times 0.95$ 