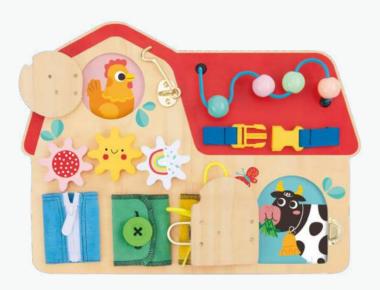

#### **TJ133N**

**Shape Sorter Barn** Size (cm):  $18 \times 18.6 \times 16$ **Size (inch):**  $7.09 \times 7.32 \times 6.30$ 

**TL675N** 

Clock Puzzle

Size (cm):  $\phi$ 22 × 2.3

**Size (inch):**  $\phi 8.66 \times 0.91$ 