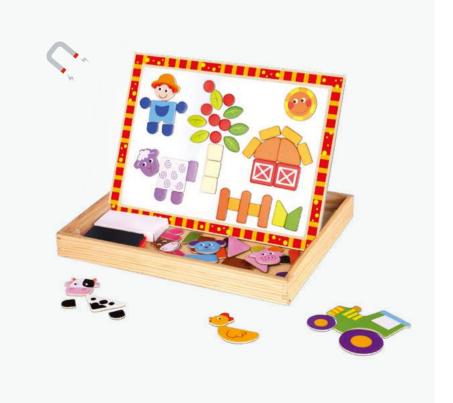

#### **TKF014**

Magnetic Puzzle - Farm Size (cm): 29.5 × 22 × 21.5 Size (inch): 11.61 × 8.66 × 8.46