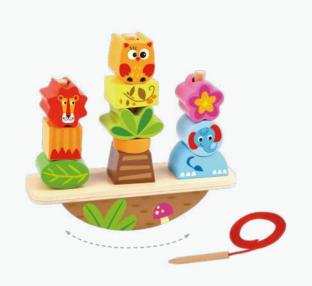

#### **TY278A**

Balance Stacker - Animals Size (cm):  $20 \times 7 \times 20$ Size (inch):  $7.87 \times 2.76 \times 7.87$ 