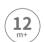

#### **TK755**

36m+ Educational Box

Size (cm): 32.5 × 27 × 18
Size (inch): 12.80 × 10.63 × 7.09

3+ 40 K
PCS

Brown