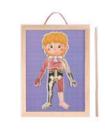

#### **TK751**

7-12m Educational Box Size (cm):  $32.5 \times 27 \times 14$ Size (inch):  $12.80 \times 10.63 \times 5.51$ 

9