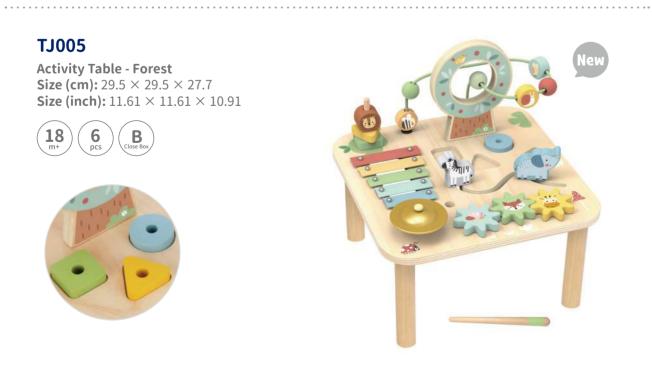

#### **TJ005**

**Activity Table - Forest** Size (cm):  $29.5 \times 29.5 \times 27.7$ **Size (inch):**  $11.61 \times 11.61 \times 10.91$ 