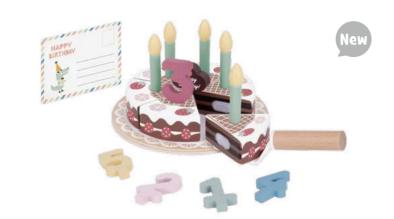

#### **TH544B**

Birthday Cake Set Size (cm):  $\Phi$  17  $\times$  9.7 Size (inch):  $\Phi$  6.69  $\times$  3.82