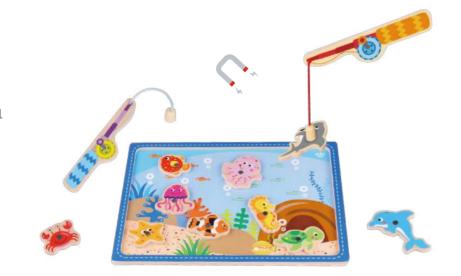

#### **TH934**

Magnetic Fishing Game Size (cm):  $29.5 \times 22 \times 1.8$ Size (inch):  $11.61 \times 8.66 \times 0.71$ 