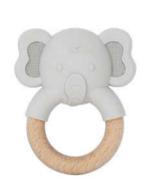

#### **TJ347**

Natural Teether - Elephant Size (cm): 8.5×12.5× 2.4 **Size (inch):**  $3.35 \times 4.92 \times 0.95$ 

Baby Gym Size (cm): 60×53.5×47.5 **Size (inch):** 23.62 × 21.06 × 18.70