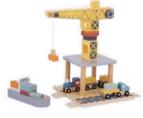

#### **TJ192A**

Port Crane Set Size (cm):  $28 \times 24 \times 35.1$  Size (inch):  $11 \times 9.45 \times 13.82$ 