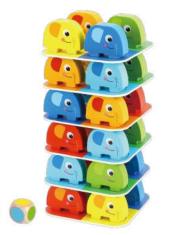

#### TKF070A

Elephant Stacking Game Size (cm):  $10 \times 10 \times 38$ Size (inch):  $3.94 \times 3.94 \times 14.96$ 

9 Patterns Included

.....

**TH293** 

Stacking Game - Animals Size (cm): 7.5 × 7.5 × 22.5 Size (inch): 2.95 × 2.95 × 8.86