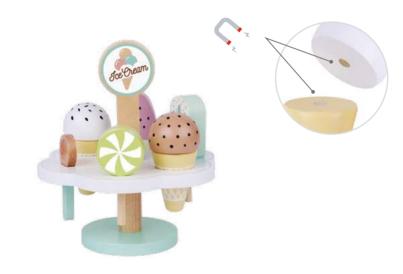

#### **TK135**

**Ice Cream Set Size (cm):**  $15 \times 15 \times 16.4$ **Size (inch):**  $5.91 \times 5.91 \times 6.46$ 