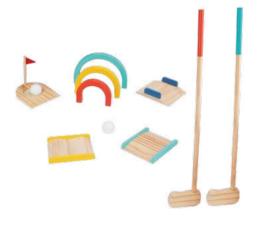

#### **TH557**

Golf Set **Size (cm):**  $59.4 \times 8.4 \times 20.4$ **Size (inch):**  $23.39 \times 3.31 \times 8.03$ 