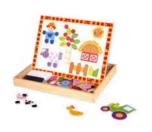

#### **TKF014**

Magnetic Puzzle - Farm Size (cm): 29.5 × 22 × 21.5 Size (inch): 11.61 × 8.66 × 8.46