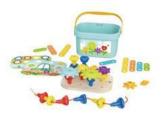

#### **TK089**

Rainbow Stacking Pegs Size (cm):  $30 \times 24 \times 5$ **Size (inch):**  $11.81 \times 9.45 \times 1.97$ 

Build

Stack

Lace

Instruction Manual

12 Building Blocks 30 Pegs

8 Patterns Included