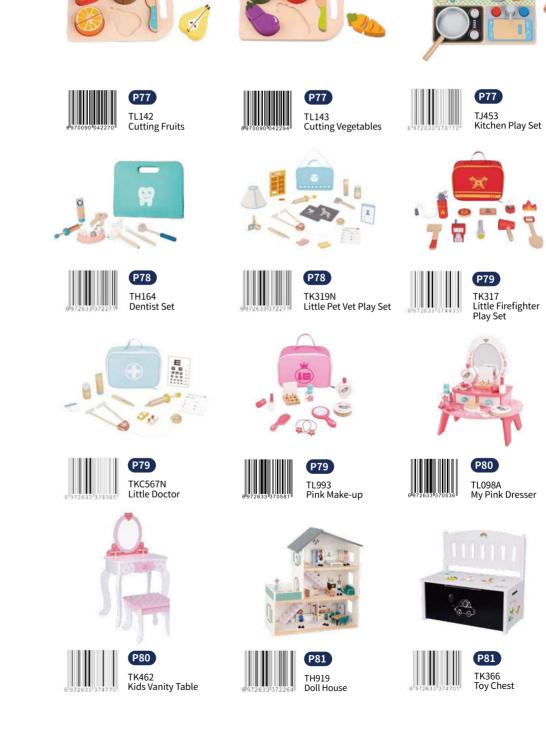

#### **TK111**

**Cutting Fruits** Size (cm):  $23 \times 16 \times 6$ **Size (inch):**  $9.06 \times 6.30 \times 2.36$ 

#### **TK112**

Cutting Vegetables Size (cm):  $23 \times 16 \times 6$ **Size (inch):**  $9.06 \times 6.30 \times 2.36$ 

Size (cm):  $22 \times 15 \times 2.5$ Size (inch):  $8.66 \times 5.91 \times 0.98$ 

#### **TJ453**

Kitchen Play Set **Size (cm):** 29.5×22.5×5.1 **Size (inch):** 11.61×8.86× 2.01

#### **TH164**

Dentist Set Size (cm):  $28 \times 23 \times 3$  Size (inch):  $11.02 \times 9.06 \times 1.18$ 

#### **TK319N**

.....

#### **TK317**

Little Firefighter Play Set Size (cm):  $22 \times 16 \times 10$  Size (inch):  $8.66 \times 6.30 \times 3.94$ 

#### TKC567N

Little Doctor Size (cm):  $24.5 \times 10 \times 18$ Size (inch):  $9.65 \times 3.94 \times 7.09$ 

#### **TL993**

.....

Pink Make-up Size (cm):  $24.5 \times 10 \times 18$  Size (inch):  $9.65 \times 3.94 \times 7.09$ 

My Pink Dresser Size (cm):  $40 \times 26.5 \times 45$ Size (inch):  $15.74 \times 10.43 \times 17.72$ 

### **TK462**

**Kids Vanity Table Size (cm):**  $52 \times 30 \times 84.5$ Size (inch):  $20.47 \times 11.81 \times 33.27$ 

Accessories Excluded

#### **TH919**

**Doll House** Size (cm): 63 × 22.5 × 69.8 Size (inch): 24.80 × 8.86 × 27.48

Furniture & Dolls Included

**Toy Chest** 

**Size (cm):**  $60 \times 31.6 \times 55.6$ 

**Size (inch):** 23.62 × 12.44 × 21.89

#### **TH366**

**Croquet Set** Size (cm): 59.4 × 8.4 × 20.4 Size (inch): 23.39 × 3.31 × 8.03