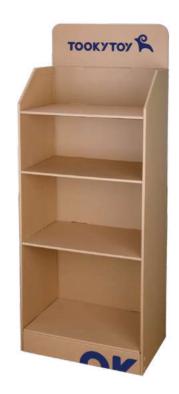

#### TK883

**Cardboard Shelf** Size (cm): 60 × 35 × 163 Size (inch): 23.62 × 13.78 × 64.17

TK751 7-12m

TK752 13-18m Educational Box

**Educational Box** 

P11

P12-69

TJ004 Stacking Animals