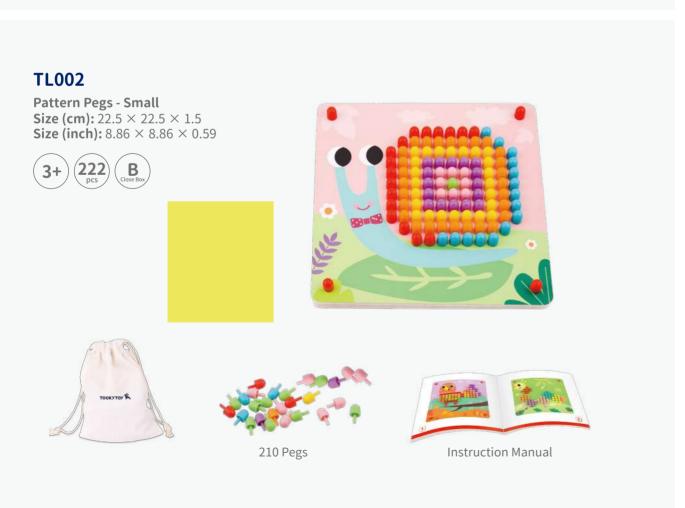

#### TKF070A

Elephant Stacking Game Size (cm):  $10 \times 10 \times 38$ Size (inch):  $3.94 \times 3.94 \times 14.96$ 



9 Patterns Included





.....



**TH293** 

Stacking Game - Animals Size (cm): 7.5 × 7.5 × 22.5 Size (inch): 2.95 × 2.95 × 8.86













#### **TY667A**

Maze Bead Game Box **Size (cm):**  $29.2 \times 29.2 \times 4.5$ **Size (inch):**  $11.50 \times 11.50 \times 1.77$ 









6 Patterns Included





# **TF488 Creative Math Sticks** Size (cm): $22 \times 22 \times 3$ Size (inch): $8.66 \times 8.66 \times 1.18$











Instruction Manual

24 Patterns Included 3 Challenge Levels



**Creative Matchsticks** Size (cm):  $22 \times 22 \times 3$ Size (inch):  $8.66 \times 8.66 \times 1.18$ 











Instruction Manual









50 Patterns Included

















#### **TL578A**



#### **TK347A**

Instruction Manual



#### TL095

Fishing Game Size (cm):  $\Phi$  22  $\times$  9 Size (inch):  $\Phi$  8.66  $\times$  3.54









#### **TH698**

Multifunction Fishing Game Size (cm):  $21.8 \times 22 \times 4.5$  Size (inch):  $8.58 \times 8.66 \times 1.77$ 









#### **TF980**

Flying Fish Diving Game Size (cm):  $22 \times 22 \times 3$  Size (inch):  $8.66 \times 8.66 \times 1.18$ 







#### **TH934**

Magnetic Fishing Game Size (cm):  $29.5 \times 22 \times 1.8$ Size (inch):  $11.61 \times 8.66 \times 0.71$ 











#### **TKF040**

Fishing Game Size (cm):  $29.5 \times 22 \times 0.8$  Size (inch):  $11.61 \times 8.66 \times 0.31$ 







#### TH687

Maze - Tree Size (cm):  $22 \times 22 \times 1.2$  Size (inch):  $8.66 \times 8.6