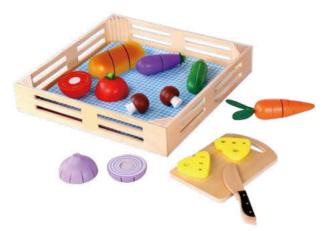

#### **TJ537N**

Cutting Food Set Size (cm):  $21.8 \times 15.4 \times 12$ **Size (inch):**  $8.58 \times 6.06 \times 4.72$ 