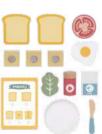

#### **TK992**

**Breakfast Set** Size (cm):  $29 \times 20 \times 15$ Size (inch):  $11.42 \times 7.87 \times 5.91$ 