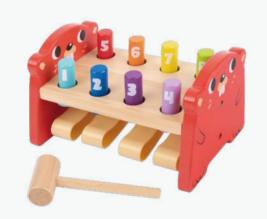

#### **TK088**

Whack-a-Mole Size (cm):  $21.8 \times 14.5 \times 13$  Size (inch):  $8.58 \times 5.71 \times 5.12$ 