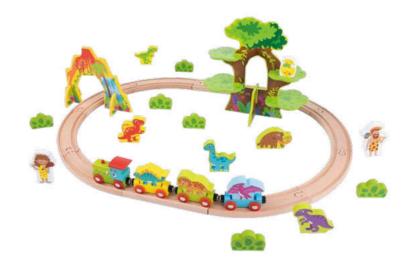

#### **TKI054**

**Dinosaur Train Set - Medium** Size (cm):  $65 \times 50 \times 22$ **Size (inch):**  $25.59 \times 19.68 \times 8.66$ 