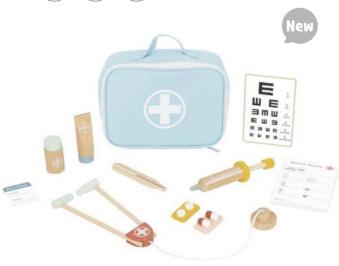

#### TKC567N

Little Doctor Size (cm):  $24.5 \times 10 \times 18$ Size (inch):  $9.65 \times 3.94 \times 7.09$ 