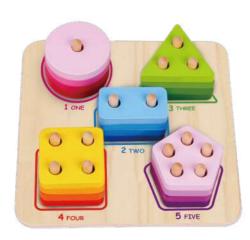

es 0.79$ 









10 Patterns Included 10 Challenge Levels









Instruction Manual

**Color and Shape Sorter** Size (cm):  $18 \times 18 \times 4.9$ **Size (inch):**  $7.09 \times 7.09 \times 1.93$ 









#### **TH939**

Fraction Puzzle Size (cm):  $22 \times 22 \times 2.4$ **Size (inch):**  $8.66 \times 8.66 \times 0.95$ 











#### **TF597**

**Logic Game** Size (cm):  $22 \times 17 \times 5$ **Size (inch):**  $8.66 \times 6.69 \times 1.97$ 









Blue: 21pcs Red: 21pcs

30 Patterns Included

#### **TK497**

**Geometric Block Sorter** Size (cm):  $30 \times 8 \times 12$ **Size (inch):**  $11.81 \times 3.15 \times 4.72$ 











#### **TKF080**

**Geometric Block Sorter** Size (cm):  $18 \times 18 \times 5.3$ **Size (inch):**  $7.08 \times 7.08 \times 2.09$ 













#### **TL386**

**Block Game Size (cm):**  $21.5 \times 21.5 \times 5.5$ **Size (inch):**  $8.46 \times 8.46 \times 2.17$ 











#### **TH937**

**Counting Game Board** Size (cm):  $22 \times 22 \times 2.3$ **Size (inch):**  $8.66 \times 8.66 \times 0.91$ 





SITEAM

**TF959** 

4 In A Row Game

SITIEIAIM

Size (cm):  $28.5 \times 12 \times 22$ 

**Size (inch):**  $11.22 \times 4.72 \times 8.66$ 





55

#### **TH324**

Memory Touch Game Size (cm): 22.3 × 22.3 × 4.5 Size (inch): 8.78 × 8.78 × 1.77









**TKJH851** 

Counting Stacker Size (cm):  $43 \times 11 \times 12$ Size (inch):  $16.93 \times 4.33 \times 4.72$ 









#### **TY635A**

Recycling Centre Size (cm):  $30 \times 5.5 \times 22.5$ Size (inch):  $11.81 \times 2.17 \times 8.86$ 









32 Daily Wastes Included