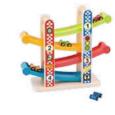

#### **TK397N**

2 In 1 Activity Ball Track Size (cm):  $29.6 \times 9 \times 30.5$ Size (inch):  $11.65 \times 3.54 \times 12.01$ 

Windmill

Bell

.....

Baby Walker Size (cm): 34 × 37 × 54.5~58.1 Size (inch): 13.39 × 14.57 × 21.5~22.9