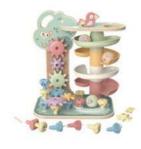

#### **TK744N**

Ball Drop Track Set Size (cm):  $71.5 \times 31 \times 41$  Size (inch):  $28.15 \times 12.20 \times 16$ 

......