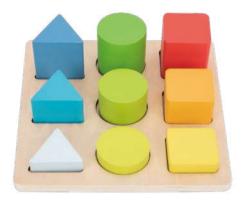

#### **TH958**

Logic Game - Shapes Size (cm):  $12.8 \times 12.8 \times 5.1$ Size (inch):  $5.04 \times 5.04 \times 2.01$ 

.....