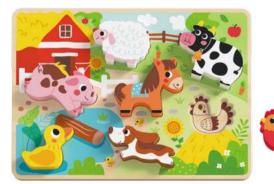

#### **TH636**

Chunky Puzzle - Farm **Size (cm):**  $29.5 \times 21 \times 1.7$ **Size (inch):**  $11.61 \times 8.27 \times 0.67$ 

Chunky Puzzle - Pet **Size (cm):**  $29.5 \times 21 \times 1.7$ **Size (inch):**  $11.61 \times 8.27 \times 0.67$ 