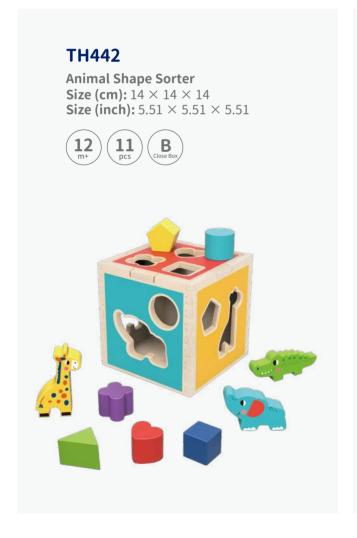

e (inch):  $7.87 \times 2.20 \times 8.07$ 









#### **TH299**

Wooden Stacking Stones Size (cm):  $18 \times 14 \times 4.5$ Size (inch):  $7.09 \times 5.51 \times 1.77$ 









#### **TH295**

Bowling Game Size (cm):  $25 \times 18 \times 6.2$ Size (inch):  $9.42 \times 7.09 \times 2.44$ 







#### TK320

4 In 1 Educational Box Size (cm):  $14.5 \times 14.8 \times 12$ Size (inch):  $5.71 \times 5.83 \times 4.72$ 









Level 1 Object Permanence Box



Level 2 Coin Box



Level 3 Carrot Harvest Game

......



Level 4 stick Color Drop Game



#### **TH580**

Shape Sorter Cart Size (cm):  $18.2 \times 16.8 \times 9$ Size (inch):  $7.17 \times 6.61 \times 3.54$ 











# TH912 Activity Triangle Size (cm): $18.5 \times 14 \times 16$ Size (inch): $7.28 \times 5.51 \times 6.30$





#### TKF070A

Elephant Stacking Game Size (cm):  $10 \times 10 \times 38$ Size (inch):  $3.94 \times 3.94 \times 14.96$ 



9 Patterns Included





.....



**TH293** 

Stacking Game - Animals Size (cm): 7.5 × 7.5 × 22.5 Size (inch): 2.95 × 2.95 × 8.86













#### **TY667A**

Maze Bead Game Box **Size (cm):**  $29.2 \times 29.2 \times 4.5$ **Size (inch):**  $11.50 \times 11.50 \times 1.77$ 









6 Patterns Included





# **TF488 Creative Math Sticks** Size (cm): $22 \times 22 \times 3$ Size (inch): $8.66 \times 8.66 \times 1.18$











Instruction Manual

24 Patterns Included 3 Challenge Levels



**Creative Matchsticks** Size (cm):  $22 \times 22 \times 3$ Size (inch):  $8.66 \times 8.66 \times 1.18$ 











Instruction Manual









50 Patterns Included