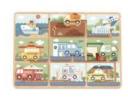

#### **TK881**

**Transportation & Street Sign Set** Size (cm):  $30 \times 22 \times 4.3$ Size (inch):  $11.81 \times 8.66 \times 1.57$ 