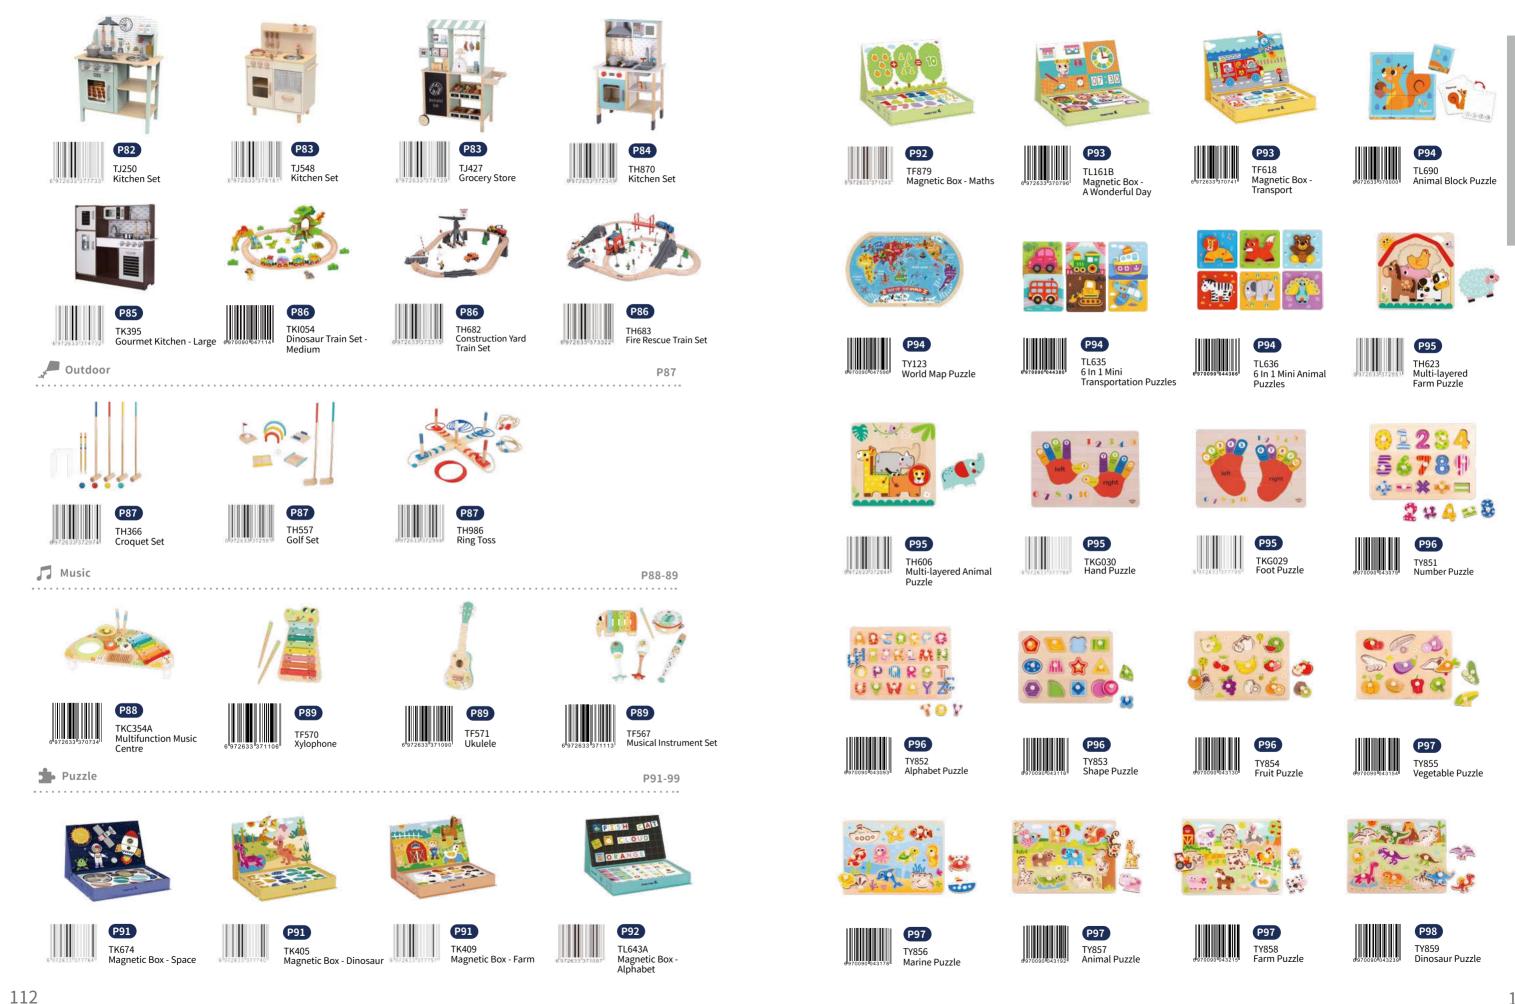

#### **TJ250**

Kitchen Set **Size (cm):** 60×29.5×80.8 Size (inch):  $23.62 \times 11.61 \times 31.81$ 

#### **TJ548**

Kitchen Set Size (cm): 73×52× 32.5 Size (inch): 28.74×20.47 × 12.80

#### **TJ427**

Grocery Store Size (cm):  $76 \times 31 \times 93$ **Size (inch):** 29.92×12.20 ×36.31

#### **TK395**

Gourmet Kitchen - Large Size (cm):  $96.5 \times 30 \times 89.5$  Size (inch):  $37.99 \times 11.81 \times 35.24$ 

Accessories Included

#### **TKI054**

**Dinosaur Train Set - Medium** Size (cm):  $65 \times 50 \times 22$ **Size (inch):**  $25.59 \times 19.68 \times 8.66$ 

#### **TH682**

**Construction Yard Train Set Size (cm):**  $67 \times 47 \times 21.4$ **Size (inch):**  $26.38 \times 18.50 \times 8.43$ 

#### **TH683**

**Fire Rescue Train Set** Size (cm):  $91 \times 74 \times 16$ **Size (inch):**  $35.83 \times 29.13 \times 6.30$ 

AAA Battery Excluded

#### **TH366**

**Croquet Set** Size (cm): 59.4 × 8.4 × 20.4 Size (inch): 23.39 × 3.31 × 8.03

#### **TH557**

Golf Set **Size (cm):**  $59.4 \times 8.4 \times 20.4$ **Size (inch):**  $23.39 \times 3.31 \times 8.03$ 

#### **TH986**

Ring Toss

Size (cm):  $52.4 \times 8.4 \times 28.4$ Size (inch):  $20.63 \times 3.31 \times 11.18$ 

#### **TF570**

Xylophone Size (cm):  $28 \times 14.8 \times 2.5$ **Size (inch):**  $11.02 \times 5.28 \times 0.98$ 

#### **TF571**

.....

Ukulele Size (cm):  $17 \times 5.2 \times 54$ Size (inch):  $6.69 \times 2.05 \times 21.26$ 

#### **TF567**

**Musical Instrument Set** Size (cm):  $37 \times 29 \times 5.4$ 

**Size (inch):**  $14.57 \times 11.42 \times 2.13$ 

#### **TK674**

Magnetic Box - Space Size (cm): 26 × 19 × 4.5 Size (inch): 10.24 × 7.48 × 1.77

#### **TK405**

Magnetic Box - Dinosaur Size (cm):  $26 \times 19 \times 4.5$  Size (inch):  $10.24 \times 7.48 \times 1.77$ 

12 Patterns Included

#### **TK409**

Magnetic Box - Farm Size (cm): 26 × 19 × 4.5 Size (inch): 10.24 × 7.48 × 1.77

12 Patterns Included

#### **TL643A**

Magnetic Box - Alphabet Size (cm):  $26 \times 19 \times 4.3$ Size (inch):  $10.24 \times 7.48 \times 1.69$ 

Wipe and Clean Cards: Letters

#### **TF879**

Magnetic Box - Maths Size (cm): 26 × 19 × 4.3 Size (inch): 10.24 × 7.48 × 1.69

Wipe and Clean Cards: Numbers

#### **TL161B**

Magnetic Box - A Wonderful Day Size (cm): 26 × 19 × 4.3 Size (inch): 10.24 × 7.48 × 1.69

Original Illustration

12 Patterns Included

#### **TF618**

Magnetic Box - Transport Size (cm):  $26 \times 19 \times 4.3$  Size (inch):  $10.24 \times 7.48 \times 1.69$ 

Original Illustration

12 Patterns Included

#### **TL690**

Animal Block Puzzle **Size (cm):**  $13.5 \times 13.5 \times 4.5$ **Size (inch):**  $5.31 \times 5.31 \times 1.77$ 

#### **TY123**

World Map Puzzle Size (cm):  $45 \times 30 \times 1$ Size (inch):  $17.71 \times 11.81 \times 0.39$ 

12 Patterns Included

#### **TL635**

6 In 1 Mini Transportation Puzzles Size (cm):  $17 \times 17 \times 1.3$ Size (inch):  $6.69 \times 6.69 \times 0.51$ 

#### **TL636**

.....

6 In 1 Mini Animal Puzzles Size (cm):  $17 \times 17 \times 1.3$ Size (inch):  $6.69 \times 6.69 \times 0.51$ 

#### **TH623**

Multi-layered Farm Puzzle Size (cm):  $17 \times 17 \times 1.4$ **Size (inch):**  $6.69 \times 6.69 \times 0.55$ 

#### **TH606**

Multi-layered Animal Puzzle Size (cm):  $17 \times 17 \times 1.4$ **Size (inch):**  $6.69 \times 6.69 \times 0.55$ 

#### **TKG030**

**Hand Puzzle** Size (cm):  $29.5 \times 22 \times 0.8$ Size (inch):  $11.61 \times 8.66 \times 0.31$ 

#### **TKG029**

Foot Puzzle **Size (cm):**  $29.5 \times 22 \times 0.8$ **Size (inch):**  $11.61 \times 8.66 \times 0.31$ 

#### **TY851**

Number Puzzle Size (cm):  $30 \times 22.5 \times 1.5$ Size (inch):  $11.81 \times 8.86 \times 0.59$ 

#### **TY852**

Alphabet Puzzle Size (cm): 30 × 22.5 × 1.5 Size (inch): 11.81 × 8.86 × 0.59

#### **TY855**

Vegetable Puzzle Size (cm): 30 × 22.5 × 1.5 Size (inch): 11.81 × 8.86 × 0.59

#### **TY856**

Marine Puzzle Size (cm):  $30 \times 22.5 \times 1.5$ Size (inch):  $11.81 \times 8.86 \times 0.59$ 

#### **TY853**

Shape Puzzle Size (cm):  $30 \times 22.5 \times 1.5$ Size (inch):  $11.81 \times 8.86 \times 0.59$ 

#### **TY854**

Fruit Puzzle Size (cm):  $30 \times 22.5 \times 1.5$ Size (inch):  $11.81 \times 8.86 \times 0.59$ 

#### **TY857**

**Animal Puzzle Size (cm):**  $30 \times 22.5 \times 1.5$ **Size (inch):**  $11.81 \times 8.86 \times 0.59$ 

#### **TY858**

Farm Puzzle Size (cm):  $30 \times 22.5 \times 1.5$ Size (inch):  $11.81 \times 8.86 \times 0.59$ 

#### **TY859**

Dinosaur Puzzle **Size (cm):**  $30 \times 22.5 \times 1.5$ Size (inch):  $11.81 \times 8.86 \times 0.59$ 