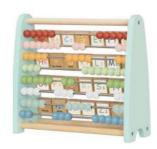

#### **TJ558N**

**Double Sided Abacus** Size (cm):  $25 \times 9.5 \times 23$ **Size (inch):**  $9.84 \times 3.74 \times 9.06$ 