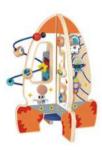

#### **TK333**

Activity Rocket Size (cm):  $21.7 \times 21.7 \times 29.5$  Size (inch):  $8.54 \times 8.54 \times 11.61$ 