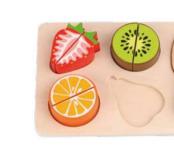

#### **TK111**

**Cutting Fruits** Size (cm):  $23 \times 16 \times 6$ **Size (inch):**  $9.06 \times 6.30 \times 2.36$ 