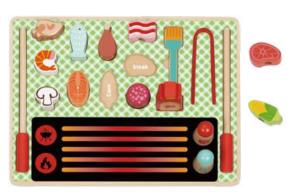

#### **TF327**

Kitchen Set & BBQ Size (cm): 30 × 20 × 30 Size (inch):  $11.81 \times 7.87 \times 11.81$ 