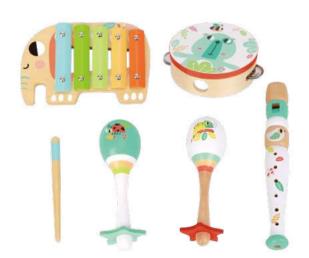

#### **TF567**

**Musical Instrument Set** Size (cm):  $37 \times 29 \times 5.4$ 

**Size (inch):**  $14.57 \times 11.42 \times 2.13$ 