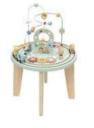

#### **TH712N**

Activity Table Size (cm):  $\phi$ 40 × 56.6 **Size (inch):**  $\phi$ 15.75 × 22.28