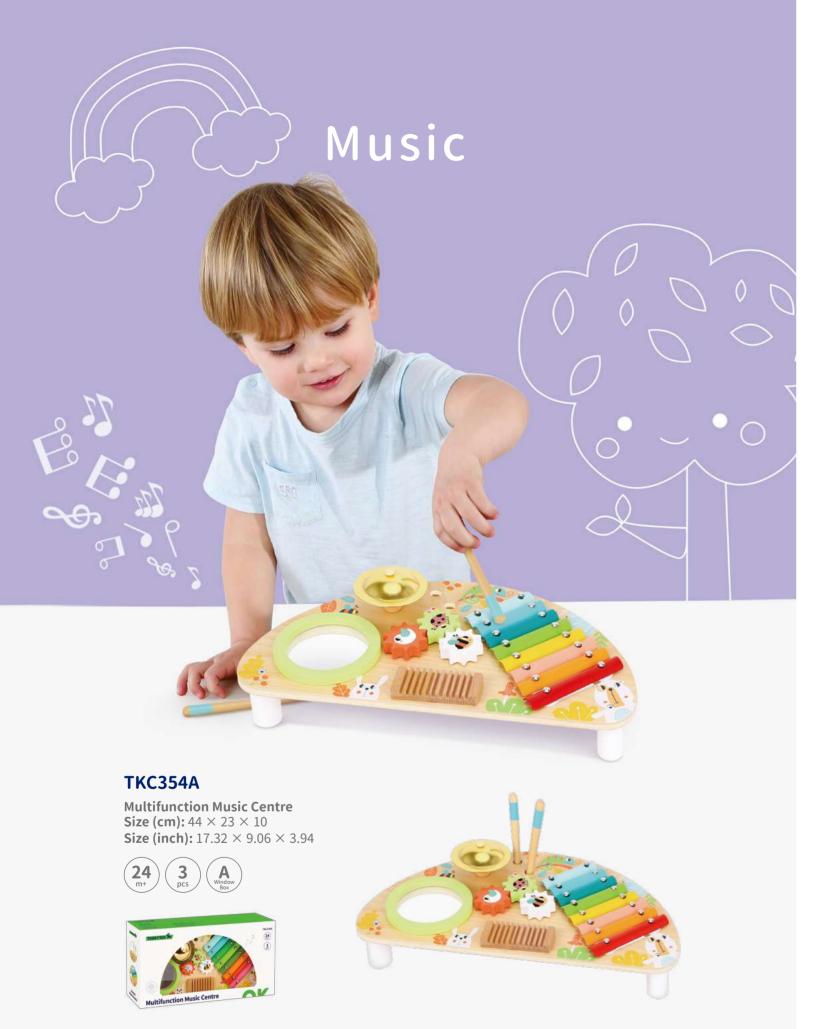

ur Train Set - Medium** Size (cm):  $65 \times 50 \times 22$ **Size (inch):**  $25.59 \times 19.68 \times 8.66$ 







#### **TH682**

**Construction Yard Train Set Size (cm):**  $67 \times 47 \times 21.4$ **Size (inch):**  $26.38 \times 18.50 \times 8.43$ 









#### **TH683**

**Fire Rescue Train Set** Size (cm):  $91 \times 74 \times 16$ **Size (inch):**  $35.83 \times 29.13 \times 6.30$ 













AAA Battery Excluded

#### **TH366**

**Croquet Set** Size (cm): 59.4 × 8.4 × 20.4 Size (inch): 23.39 × 3.31 × 8.03











#### **TH557**

Golf Set **Size (cm):**  $59.4 \times 8.4 \times 20.4$ **Size (inch):**  $23.39 \times 3.31 \times 8.03$ 











#### **TH986**

Ring Toss

Size (cm):  $52.4 \times 8.4 \times 28.4$ Size (inch):  $20.63 \times 3.31 \times 11.18$ 













#### **TF570**

Xylophone Size (cm):  $28 \times 14.8 \times 2.5$ **Size (inch):**  $11.02 \times 5.28 \times 0.98$ 









#### **TF571**

.....

Ukulele Size (cm):  $17 \times 5.2 \times 54$ Size (inch):  $6.69 \times 2.05 \times 21.26$ 



#### **TF567**

**Musical Instrument Set** Size (cm):  $37 \times 29 \times 5.4$ 











**Size (inch):**  $14.57 \times 11.42 \times 2.13$ 









#### **TK674**

Magnetic Box - Space Size (cm): 26 × 19 × 4.5 Size (inch): 10.24 × 7.48 × 1.77















#### **TK405**

Magnetic Box - Dinosaur Size (cm):  $26 \times 19 \times 4.5$  Size (inch):  $10.24 \times 7.48 \times 1.77$ 











12 Patterns Included



#### **TK409**

Magnetic Box - Farm Size (cm): 26 × 19 × 4.5 Size (inch): 10.24 × 7.48 × 1.77









12 Patterns Included



#