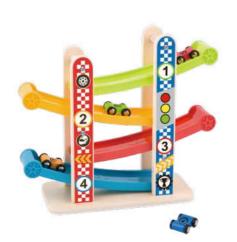

#### **TY841**

Sliding Tower - Large Size (cm):  $32 \times 14 \times 38$ Size (inch):  $12.60 \times 5.51 \times 14.96$ 

#### **TY840**

Sliding Tower - Small Size (cm):  $32 \times 10 \times 27$  Size (inch):  $12.6 \times 3.94 \times 10.63$ 

4 Cars Included