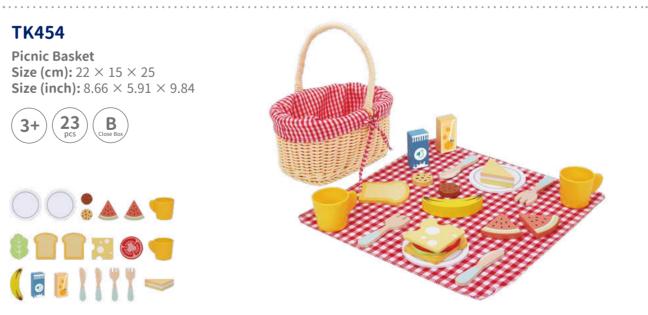

#### **TK454**

**Picnic Basket** Size (cm):  $22 \times 15 \times 25$ **Size (inch):**  $8.66 \times 5.91 \times 9.84$ 