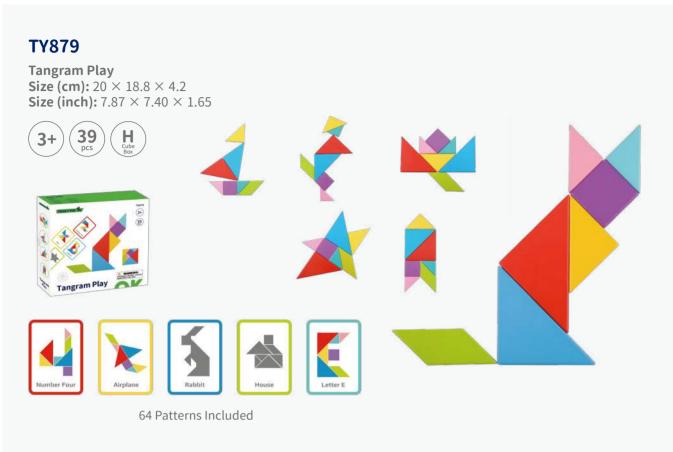

#### **TY704N**

Stacking Game - Animals Size (cm):  $7.5 \times 7.5 \times 27$ **Size (inch):**  $2.95 \times 2.95 \times 10.63$ 

.....

24 Patterns Included