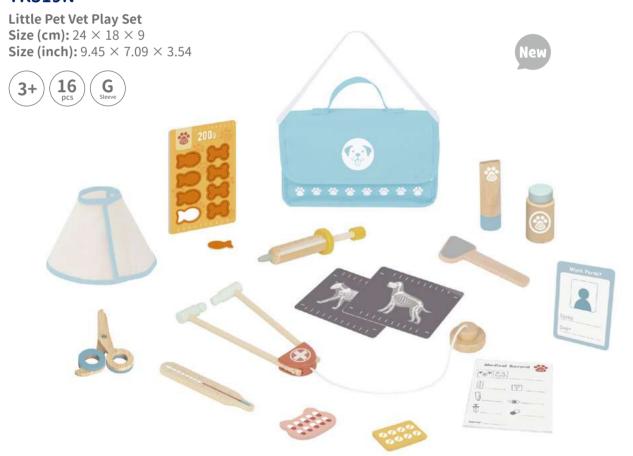

utting Fruits** 





#### **TL143**

**Cutting Vegetables** Size (cm):  $22 \times 15 \times 2.5$ **Size (inch):**  $8.66 \times 5.91 \times 0.98$ 













.....



#### **TKI014**

**Cutting Fruits** Size (cm):  $40 \times 35 \times 5$ **Size (inch):**  $15.75 \times 13.78 \times 1.97$ 









.....

**Cutting Vegetables** Size (cm):  $40 \times 35 \times 5$ **Size (inch):**  $15.75 \times 13.78 \times 1.97$ 











#### **TJ453**

Kitchen Play Set **Size (cm):** 29.5×22.5×5.1 **Size (inch):** 11.61×8.86× 2.01











#### **TJ454**

**Grill Play Set Size (cm):** 29.5×22.5×6.7 **Size (inch):**  $11.61 \times 8.86 \times 2.64$ 











#### **TH164**

Dentist Set Size (cm):  $28 \times 23 \times 3$  Size (inch):  $11.02 \times 9.06 \times 1.18$ 









#### **TK319N**



.....

#### **TK317**

Little Firefighter Play Set Size (cm):  $22 \times 16 \times 10$  Size (inch):  $8.66 \times 6.30 \times 3.94$ 





## Sleeve

#### **TK318**

Little Hairdresser Play Set Size (cm):  $22 \times 16 \times 10$  Size (inch):  $8.66 \times 6.30 \times 3.94$ 









#### TKC567N

Little Doctor Size (cm):  $24.5 \times 10 \times 18$ Size (inch):  $9.65 \times 3.94 \times 7.09$ 







#### **TL993**

.....

Pink Make-up Size (cm):  $24.5 \times 10 \times 18$  Size (inch):  $9.65 \times 3.94 \times 7.09$ 









My Pink Dresser Size (cm):  $40 \times 26.5 \times 45$ Size (inch):  $15.74 \times 10.43 \times 17.72$ 









#### **TF436A**

Kids Cleaning Set Size (cm): 25 × 25 × 79 Size (inch):  $9.84 \times 9.84 \times 31.10$ 







### **TK462**

**Kids Vanity Tabl