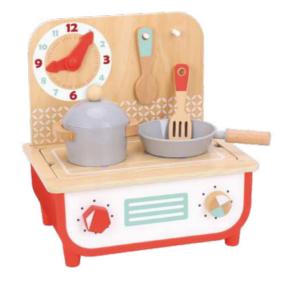

#### **TF327**

Kitchen Set & BBQ Size (cm): 30 × 20 × 30 Size (inch):  $11.81 \times 7.87 \times 11.81$ 