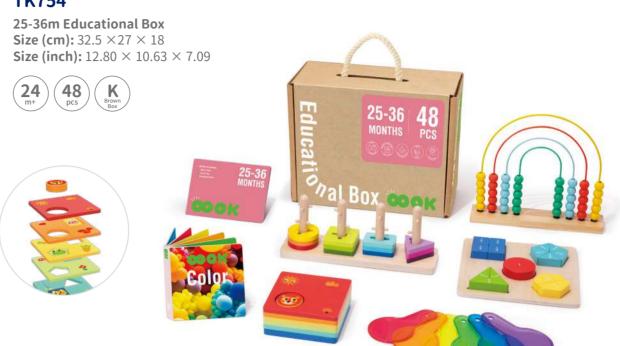

**Distribution**

(By Dec 15,2023)



Exclusive: Australia, Bosnia&Herzegovina, Brazil, Bulgaria, Canada, Cyprus, Czech, Greece, Hungary, Ireland, Korea, Russia, Slovakia, UK

Non-exclusive: 28+

# Tooky Premium



more than a toy!



#### **TK750**

0-6m Educational Box Size (cm):  $32.5 \times 27 \times 14$ Size (inch):  $12.80 \times 10.63 \times 5.51$ 









......

#### **TK751**

7-12m Educational Box Size (cm):  $32.5 \times 27 \times 14$ Size (inch):  $12.80 \times 10.63 \times 5.51$ 









9

#### **TK752**

13-18m Educational Box Size (cm):  $32.5 \times 27 \times 14$ Size (inch):  $12.80 \times 10.63 \times 5.51$ 







#### **TK753**

19-24m Educational Box Size (cm):  $32.5 \times 27 \times 18$  Size (inch):  $12.80 \times 10.63 \times 7.09$ 



8





#### **TK754**



#### **TK755**

36m+ Educational Box

Size (cm): 32.5 × 27 × 18
Size (inch): 12.80 × 10.63 × 7.09

3+ 40 K
PCS

Brown



#### **TJ111**

Baby Comfort Toy - Dog Size (cm): 28 ×25.5 × 6.5 **Size (inch):**  $11.02 \times 10.04 \times 2.56$ 











#### **TJ347**

Natural Teether - Elephant Size (cm): 8.5×12.5× 2.4 **Size (inch):**  $3.35 \times 4.92 \times 0.95$ 









Baby Gym Size (cm): 60×53.5×47.5 **Size (inch):** 23.62 × 21.06 × 18.70

















#### **TJ007A**

Pull Along - Elephant Size (cm):  $16.1 \times 11.2 \times 5.4$ Size (inch):  $6.34 \times 4.41 \times 2.13$ 











Pull Along - Lion Size (cm): 14.3 × 12.6 × 5.4 Size (inch): 5.63 × 4.96 × 2.13











#### **TJ009A**

Pull Along - Giraffe Size (cm):  $11.8 \times 15 \times 5.4$ Size (inch):  $4.65 \times