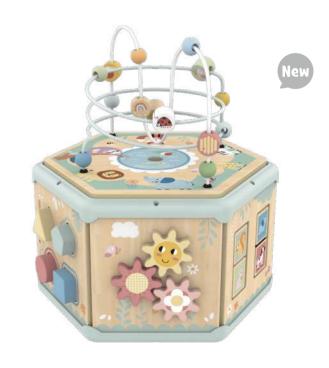

#### **TK261N**

7 In 1 Activity Cube **Size (cm):**  $31 \times 27.4 \times 35$ **Size (inch):**  $12.20 \times 10.79 \times 13.78$ 

18.5cm 7.28inch