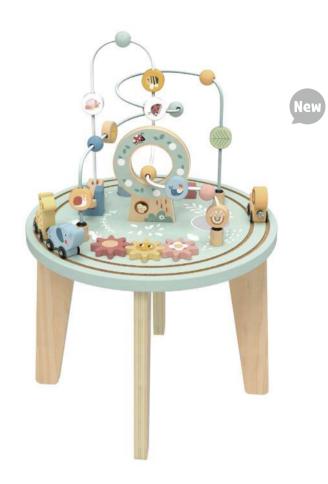

#### **TH712N**

Activity Table Size (cm):  $\phi$ 40 × 56.6 **Size (inch):**  $\phi$ 15.75 × 22.28