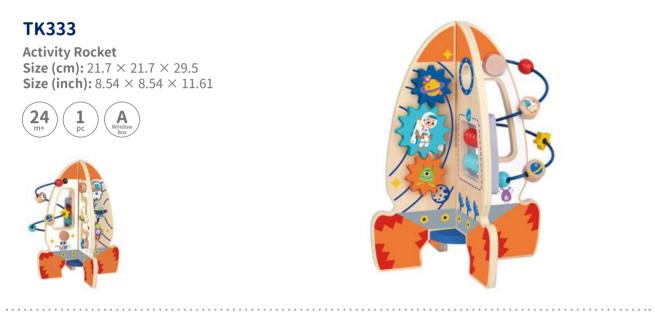

#### **TK333**

Activity Rocket Size (cm):  $21.7 \times 21.7 \times 29.5$  Size (inch):  $8.54 \times 8.54 \times 11.61$ 