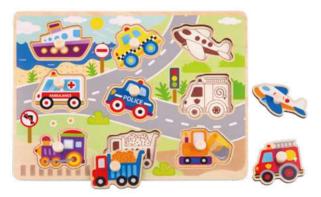

#### **TY860**

Vehicle Puzzle **Size (cm):**  $30 \times 22.5 \times 1.5$ **Size (inch):**  $11.81 \times 8.86 \times 0.59$ 