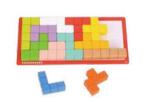

#### **TY704N**

Stacking Game - Animals Size (cm):  $7.5 \times 7.5 \times 27$ **Size (inch):**  $2.95 \times 2.95 \times 10.63$ 

.....

24 Patterns Included