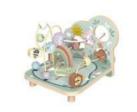

#### **TK572N**

**Forest Beads Maze Size (cm):**  $28.5 \times 20.7 \times 19.1$ **Size (inch):**  $11.22 \times 8.15 \times 7.52$ 

.....