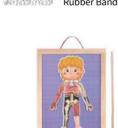

#### **TK750**

0-6m Educational Box Size (cm):  $32.5 \times 27 \times 14$ Size (inch):  $12.80 \times 10.63 \times 5.51$ 

......