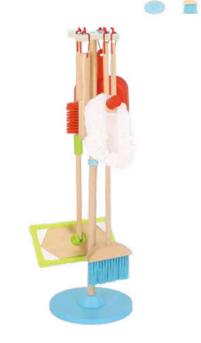

#### **TF436A**

Kids Cleaning Set Size (cm): 25 × 25 × 79 Size (inch):  $9.84 \times 9.84 \times 31.10$ 