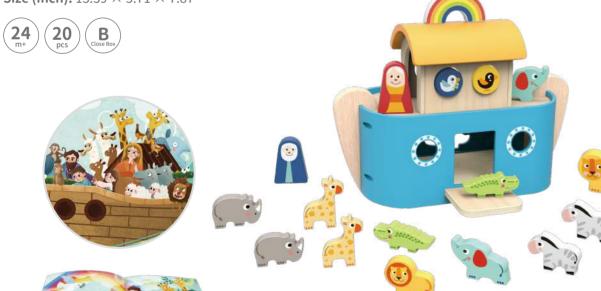

#### TKC304N

Noah's Ark Size (cm):  $26 \times 17 \times 20.5$ 

**Size (inch):**  $10.24 \times 6.69 \times 8.07$ 