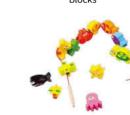

#### TL095

Fishing Game Size (cm):  $\Phi$  22  $\times$  9 Size (inch):  $\Phi$  8.66  $\times$  3.54

#### **TH698**

Multifunction Fishing Game Size (cm):  $21.8 \times 22 \times 4.5$  Size (inch):  $8.58 \times 8.66 \times 1.77$ 

#### **TF980**

Flying Fish Diving Game Size (cm):  $22 \times 22 \times 3$  Size (inch):  $8.66 \times 8.66 \times 1.18$ 

#### **TH934**

Magnetic Fishing Game Size (cm):  $29.5 \times 22 \times 1.8$ Size (inch):  $11.61 \times 8.66 \times 0.71$ 

#### **TKF040**

Fishing Game Size (cm):  $29.5 \times 22 \times 0.8$  Size (inch):  $11.61 \times 8.66 \times 0.31$ 