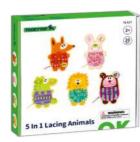

#### **TL417**

5 In 1 Lacing Animals Size (cm):  $20 \times 20 \times 5$ Size (inch):  $7.87 \times 7.87 \times 1.97$ 