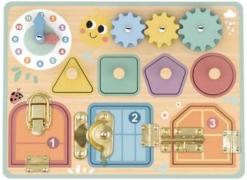

#### TK044

Latches Activity Board Size (cm):  $40 \times 30 \times 3.5$ Size (inch):  $15.75 \times 11.81 \times 1.38$ 