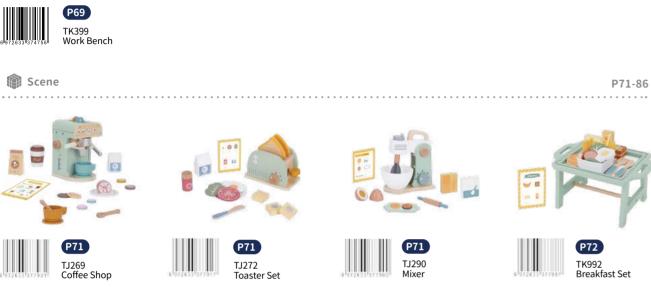

#### **TJ269**

Coffee Shop Size (cm):  $15.5 \times 14.5 \times 21$ Size (inch):  $6.10 \times 5.71 \times 8.27$ 

#### **TJ272**

**Toaster Set** 

Size (cm): 18 × 10.5 × 11 Size (inch): 7.09 × 4.13 × 4.33

#### **TJ290**

Mixer

Size (cm): 18.5×9.5 × 21 Size (inch): 7.28 × 3.74 × 8.27

#### **TK992**

**Breakfast Set** Size (cm):  $29 \times 20 \times 15$ Size (inch):  $11.42 \times 7.87 \times 5.91$ 