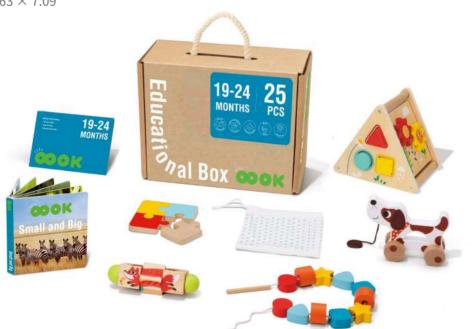

#### **TK753**

19-24m Educational Box Size (cm):  $32.5 \times 27 \times 18$  Size (inch):  $12.80 \times 10.63 \times 7.09$ 

8