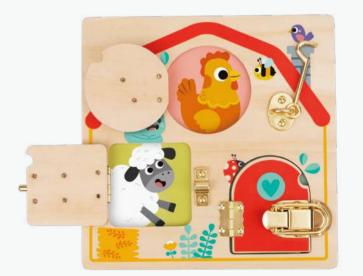

#### **TJ133N**

**Shape Sorter Barn** Size (cm):  $18 \times 18.6 \times 16$ **Size (inch):**  $7.09 \times 7.32 \times 6.30$ 

**TL675N** 

Clock Puzzle

Size (cm):  $\phi$ 22 × 2.3

**Size (inch):**  $\phi 8.66 \times 0.91$ 