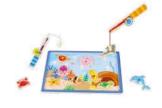

#### **TH698**

Multifunction Fishing Game Size (cm):  $21.8 \times 22 \times 4.5$  Size (inch):  $8.58 \times 8.66 \times 1.77$ 