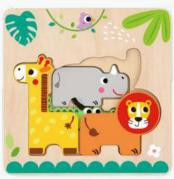

#### **TK960**

Animal Jeep Size (cm):  $26 \times 16.3 \times 17.7$ Size (inch):  $10.24 \times 6.42 \times 6.97$ 