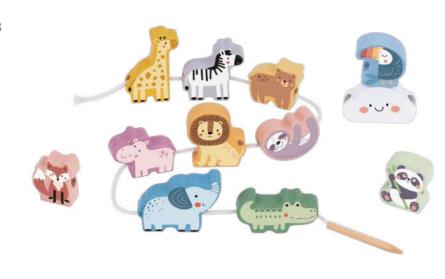

#### **TJ007A**

Pull Along - Elephant Size (cm):  $16.1 \times 11.2 \times 5.4$ Size (inch):  $6.34 \times 4.41 \times 2.13$ 

Pull Along - Lion Size (cm): 14.3 × 12.6 × 5.4 Size (inch): 5.63 × 4.96 × 2.13

#### **TJ009A**

Pull Along - Giraffe Size (cm):  $11.8 \times 15 \times 5.4$ Size (inch):  $4.65 \times 5.91 \times 2.13$ 

#### **TJ010A**

Pull Along - Zebra Size (cm):  $13.7 \times 13.9 \times 5.4$ Size (inch):  $5.39 \times 5.47 \times 2.13$ 

Size (cm):  $\Phi6.5 \times 27$ **Size (inch):**  $\Phi 2.56 \times 10.63$ 

**TJ004** 