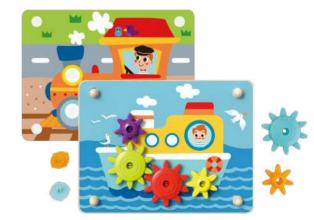

#### **TK881**

**Transportation & Street Sign Set** Size (cm):  $30 \times 22 \times 4.3$ Size (inch):  $11.81 \times 8.66 \times 1.57$ 

#### **TKF050**

Transportation & Street Sign Set Size (cm):  $30 \times 22 \times 4$  Size (inch):  $11.81 \times 8.66 \times 1.57$ 