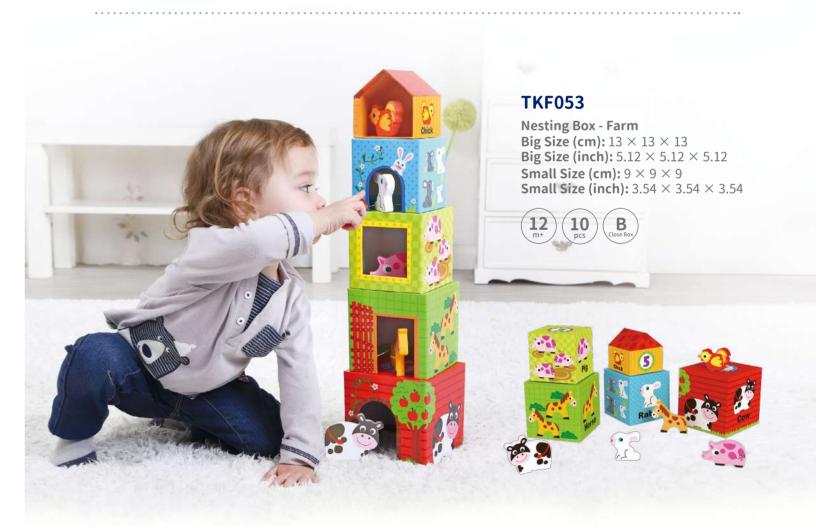

#### **TF192**

Nesting Box - Dinosaur Big Size (cm):  $13 \times 13 \times 13$ Big Size (inch):  $5.12 \times 5.12 \times 5.12$ Small Size (cm):  $8 \times 8 \times 8$ Small Size (inch):  $3.15 \times 3.15 \times 3.15$ 