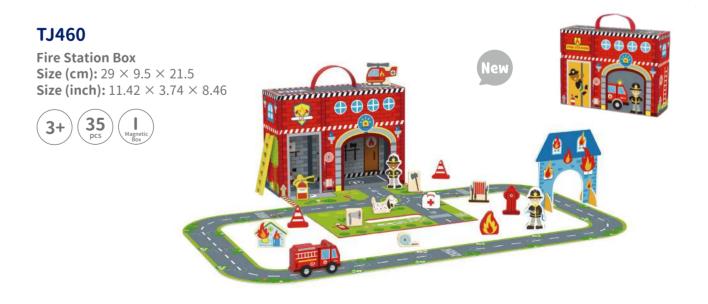

22$ 

**Size (inch):**  $11.22 \times 4.72 \times 8.66$ 





55

#### **TH324**

Memory Touch Game Size (cm): 22.3 × 22.3 × 4.5 Size (inch): 8.78 × 8.78 × 1.77









**TKJH851** 

Counting Stacker Size (cm):  $43 \times 11 \times 12$ Size (inch):  $16.93 \times 4.33 \times 4.72$ 









#### **TY635A**

Recycling Centre Size (cm):  $30 \times 5.5 \times 22.5$ Size (inch):  $11.81 \times 2.17 \times 8.86$ 









32 Daily Wastes Included

#### **TF192**

Nesting Box - Dinosaur Big Size (cm):  $13 \times 13 \times 13$ Big Size (inch):  $5.12 \times 5.12 \times 5.12$ Small Size (cm):  $8 \times 8 \times 8$ Small Size (inch):  $3.15 \times 3.15 \times 3.15$ 













City Road Puzzle Size (cm):  $22 \times 22 \times 6.4$ Size (inch):  $8.66 \times 8.66 \times 2.52$ 

















**Rainbow Sensory Blocks** Size (cm):  $27 \times 18 \times 3.7$ Size (inch):  $10.63 \times 7.09 \times 1.46$ 







#### **TK493**

**Multifunction Block** Size (cm):  $18 \times 18 \times 4.3$ **Size (inch):**  $7.09 \times 7.09 \times 1.69$ 







......



4 x 4 x 4cm

#### **TF895**

Sensory Hedgehog Size (cm):  $27.5 \times 22 \times 3$ Size (inch):  $10.83 \times 8.66 \times 1.18$ 











#### **TKB510-B**

**Lacing Farm** Size (cm):  $\Phi$  6.5  $\times$  27 **Size (inch):**  $\Phi$  2.56  $\times$  10.63











#### TKB511-B

Lacing Blocks - Marine Size (cm):  $\Phi$  6.5  $\times$  27 **Size (inch):**  $\Phi$  2.56  $\times$  10.63











#### TKB512-B

Lacing Transportation Size (cm):  $\Phi$  6.5  $\times$  27 **Size (inch):**  $\Phi$  2.56  $\times$  10.63