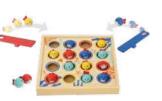

#### **TH452N**

Memory Game - Apple Size (cm):  $20 \times 20 \times 3$ **Size (inch):**  $7.87 \times 7.87 \times 1.18$ 

10 Patterns Included