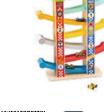

#### **TY841**

Sliding Tower - Large Size (cm):  $32 \times 14 \times 38$ Size (inch):  $12.60 \times 5.51 \times 14.96$ 