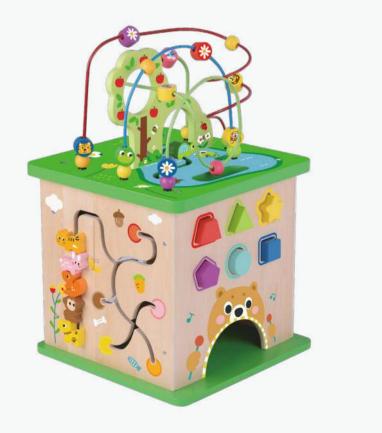

#### **TK261N**

7 In 1 Activity Cube **Size (cm):**  $31 \times 27.4 \times 35$ **Size (inch):**  $12.20 \times 10.79 \times 13.78$ 

18.5cm 7.28inch