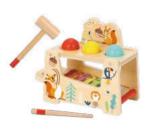

## TF827

Pound & Tap Bench Size (cm):  $22 \times 13 \times 21$  Size (inch):  $8.66 \times 5.12 \times 8.27$ 