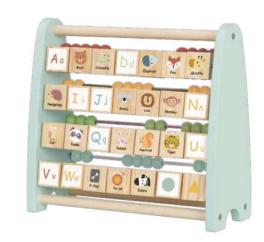

#### **TJ558N**

**Double Sided Abacus** Size (cm):  $25 \times 9.5 \times 23$ **Size (inch):**  $9.84 \times 3.74 \times 9.06$ 