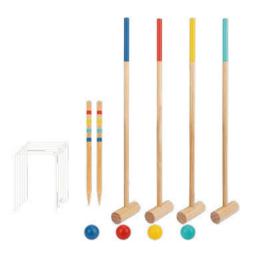

#### **TH366**

**Croquet Set** Size (cm): 59.4 × 8.4 × 20.4 Size (inch): 23.39 × 3.31 × 8.03