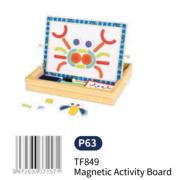

#### **TF849**

Magnetic Activity Board Size (cm):  $31.5 \times 22 \times 21.5$  Size (inch):  $12.40 \times 8.66 \times 8.46$ 

30 Patterns Included 3 Challenge Levels