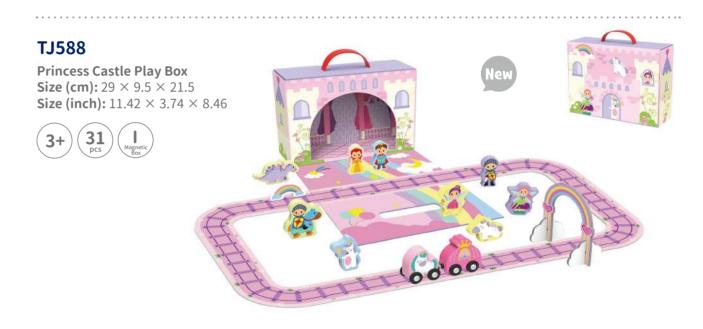

TK342A Pirate Ship

TK533 Play Cube Centre - Forest

TF420 Mini Beads Coaster

TKF014 Magnetic Puzzle - Farm

TH819 Wooden Activity Centre

TJ588 Princess Castle Play Box

P66 TH451 City Block

TF797 Work Bench