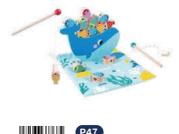

#### **TH698**

Multifunction Fishing Game Size (cm):  $21.8 \times 22 \times 4.5$  Size (inch):  $8.58 \times 8.66 \times 1.77$ 