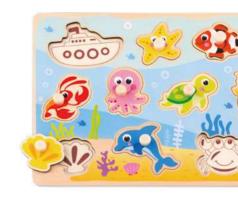

#### **TY856**

Marine Puzzle Size (cm):  $30 \times 22.5 \times 1.5$ Size (inch):  $11.81 \times 8.86 \times 0.59$ 