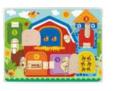

#### **TH428A**

Alphabet & Farm Maze Size (cm):  $30 \times 30 \times 4.1$  Size (inch):  $11.81 \times 11.81 \times 1.61$ 