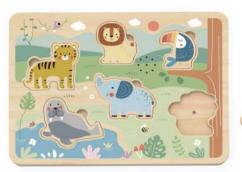

#### **TK750**

0-6m Educational Box Size (cm):  $32.5 \times 27 \times 14$ Size (inch):  $12.80 \times 10.63 \times 5.51$ 

......