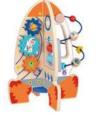

#### **TK333**

Activity Rocket Size (cm):  $21.7 \times 21.7 \times 29.5$  Size (inch):  $8.54 \times 8.54 \times 11.61$ 