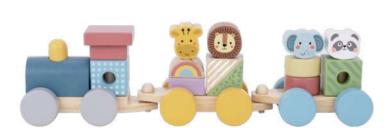

#### **TJ002**

Stacking Train - Animals Size (cm):  $31.9 \times 7 \times 9.1$ Size (inch):  $12.56 \times 2.76 \times 3.58$ 

.....

.....