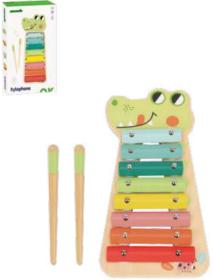

#### **TF570**

Xylophone Size (cm):  $28 \times 14.8 \times 2.5$ **Size (inch):**  $11.02 \times 5.28 \times 0.98$ 