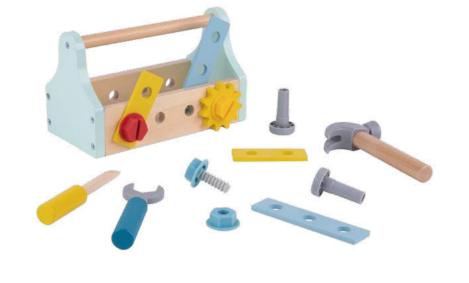

#### **TF797**

**Work Bench** Size (cm): 30 × 22 × 31 Size (inch): 11.81 × 8.66 × 12.20

All Tools Included