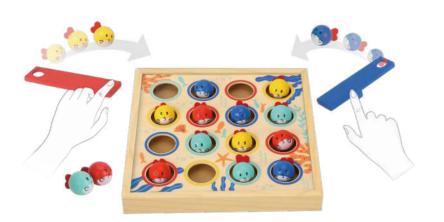

#### **TH698**

Multifunction Fishing Game Size (cm):  $21.8 \times 22 \times 4.5$  Size (inch):  $8.58 \times 8.66 \times 1.77$ 