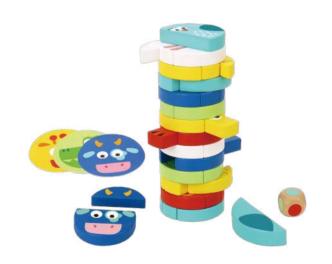

#### **TY704N**

Stacking Game - Animals Size (cm):  $7.5 \times 7.5 \times 27$ **Size (inch):**  $2.95 \times 2.95 \times 10.63$ 

.....

24 Patterns Included