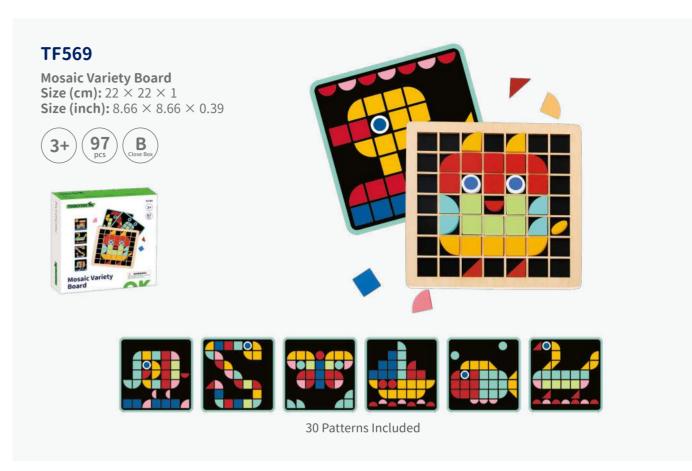

### TKF070A

Elephant Stacking Game Size (cm):  $10 \times 10 \times 38$ Size (inch):  $3.94 \times 3.94 \times 14.96$ 



9 Patterns Included





.....



**TH293** 

Stacking Game - Animals Size (cm): 7.5 × 7.5 × 22.5 Size (inch): 2.95 × 2.95 × 8.86













#### **TY667A**

Maze Bead Game Box **Size (cm):**  $29.2 \times 29.2 \times 4.5$ **Size (inch):**  $11.50 \times 11.50 \times 1.77$ 









6 Patterns Included





# **TF488 Creative Math Sticks** Size (cm): $22 \times 22 \times 3$ Size (inch): $8.66 \times 8.66 \times 1.18$











Instruction Manual

24 Patterns Included 3 Challenge Levels



**Creative Matchsticks** Size (cm):  $22 \times 22 \times 3$ Size (inch):  $8.66 \times 8.66 \times 1.18$ 











Instruction Manual









50 Patterns Included

















#### **TL578A**



#### **TK347A**

Instruction Manual



#### TL095

Fishing Game Size (cm):  $\Phi$  22  $\times$  9 Size (inch):  $\Phi$  8.66  $\times$  3.54









#### **TH698**

Multifunction Fishing Game Size (cm):  $21.8 \times 22 \times 4.5$  Size (inch):  $8.58 \times 8.66 \times 1.77$ 









#### **TF980**

Flying Fish Diving Game Size (cm):  $22 \times 22 \times 3$  Size (inch):  $8.66 \times 8.66 \times 1.18$ 







#### **TH934**

Magnetic Fishing Game Size (cm):  $29.5 \times 22 \times 1.8$ Size (inch):  $11.61 \times 8.66 \times 0.71$ 











#### **TKF040**

Fishing Game Size (cm):  $29.5 \times 22 \times 0.8$  Size (inch):  $11.61 \times 8.66 \times 0.31$ 







#### TH687

Maze - Tree Size (cm):  $22 \times 22 \times 1.2$  Size (inch):  $8.66 \times 8.66