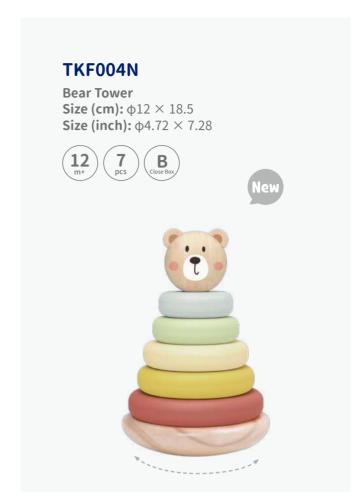

Size (cm): 28 ×25.5 × 6.5 **Size (inch):**  $11.02 \times 10.04 \times 2.56$ 











#### **TJ347**

Natural Teether - Elephant Size (cm): 8.5×12.5× 2.4 **Size (inch):**  $3.35 \times 4.92 \times 0.95$ 









Baby Gym Size (cm): 60×53.5×47.5 **Size (inch):** 23.62 × 21.06 × 18.70

















#### **TJ007A**

Pull Along - Elephant Size (cm):  $16.1 \times 11.2 \times 5.4$ Size (inch):  $6.34 \times 4.41 \times 2.13$ 











Pull Along - Lion Size (cm): 14.3 × 12.6 × 5.4 Size (inch): 5.63 × 4.96 × 2.13











#### **TJ009A**

Pull Along - Giraffe Size (cm):  $11.8 \times 15 \times 5.4$ Size (inch):  $4.65 \times 5.91 \times 2.13$ 









#### **TJ010A**

Pull Along - Zebra Size (cm):  $13.7 \times 13.9 \times 5.4$ Size (inch):  $5.39 \times 5.47 \times 2.13$ 

















Size (cm):  $\Phi6.5 \times 27$ **Size (inch):**  $\Phi 2.56 \times 10.63$ 











**TJ004** 

**Stacking Animals Size (cm):**  $20.2 \times 24 \times 3.6$ **Size (inch):**  $7.95 \times 9.45 \times 1.42$ 





Instruction Manual





#### **TK057N**

Stacking Animals Size (cm):  $21 \times 4 \times 17$ Size (inch):  $8.27 \times 1.57 \times 6.69$ 











Instruction Manual

#### **TY704N**

Stacking Game - Animals Size (cm):  $7.5 \times 7.5 \times 27$ **Size (inch):**  $2.95 \times 2.95 \times 10.63$ 























.....

24 Patterns Included



#### **TJ006**

Play Cube Size (cm): 15.5 × 15.5 × 28 Size (inch): 6.10 × 6.10 × 11.02











#### **TK572N**

**Forest Beads Maze Size (cm):**  $28.5 \times 20.7 \times 19.1$ **Size (inch):**  $11.22 \times 8.15 \tim