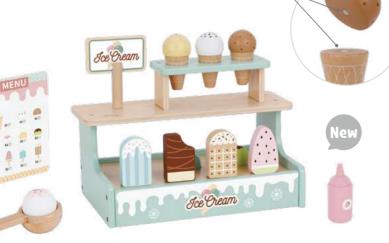

#### **TJ119**

**Ice Cream Shop** Size (cm):  $30 \times 17 \times 23$ **Size (inch):**  $11.81 \times 6.69 \times 9.06$ 