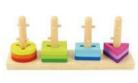

#### **TK089**

Rainbow Stacking Pegs Size (cm):  $30 \times 24 \times 5$ **Size (inch):**  $11.81 \times 9.45 \times 1.97$ 

Build

Stack

Lace

Instruction Manual

12 Building Blocks 30 Pegs

8 Patterns Included