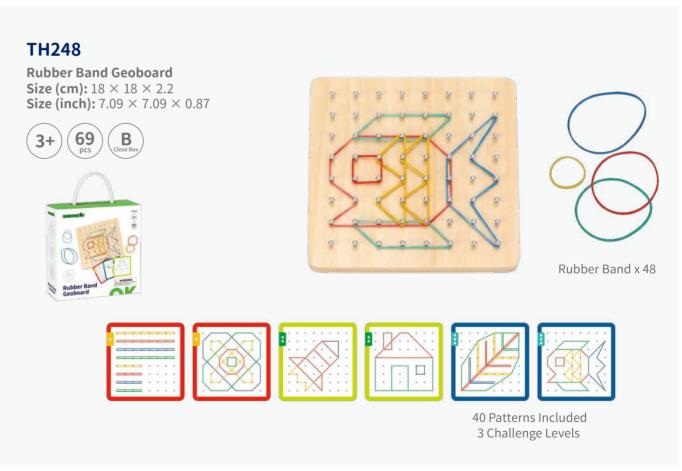

TKC572 Chick Drop

P37 TH295 Bowling Game

TKC304N Noah's Ark

P37
TH580
Shape Sorter Cart

TH912 Activity Triangle

P28 TH452N Memory Game - Apple

P40 TL631 Farm Sudoku

P41
TF488
Creative Math Sticks