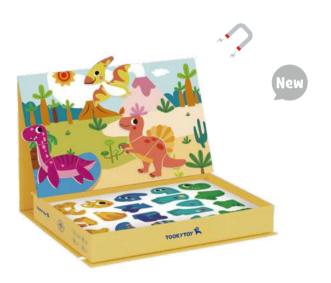

#### **TK405**

Magnetic Box - Dinosaur Size (cm):  $26 \times 19 \times 4.5$  Size (inch):  $10.24 \times 7.48 \times 1.77$ 

12 Patterns Included