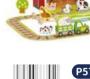

#### **TH647N**

**Wooden Train Set Size (cm):**  $34 \times 22 \times 4.3$ **Size (inch):**  $13.39 \times 8.66 \times 1.69$ 