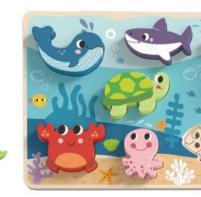

#### **TY856**

Marine Puzzle Size (cm):  $30 \times 22.5 \times 1.5$ Size (inch):  $11.81 \times 8.86 \times 0.59$ 