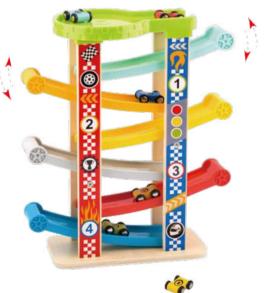

#### **TY841**

Sliding Tower - Large Size (cm):  $32 \times 14 \times 38$ Size (inch):  $12.60 \times 5.51 \times 14.96$ 