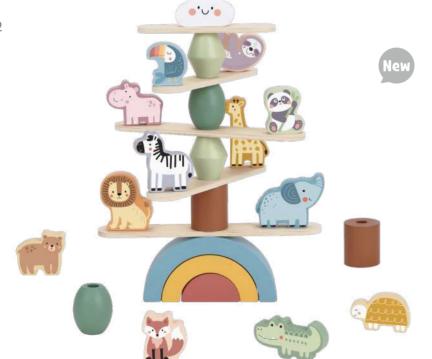

**Stacking Animals Size (cm):**  $20.2 \times 24 \times 3.6$ **Size (inch):**  $7.95 \times 9.45 \times 1.42$ 

Instruction Manual

#### **TK057N**

Stacking Animals Size (cm):  $21 \times 4 \times 17$ Size (inch):  $8.27 \times 1.57 \times 6.69$ 

Instruction Manual