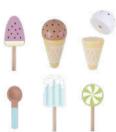

#### **TK135**

**Ice Cream Set Size (cm):**  $15 \times 15 \times 16.4$ **Size (inch):**  $5.91 \times 5.91 \times 6.46$ 