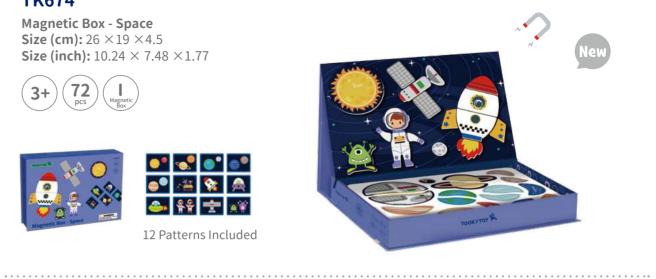

#### **TK674**

Magnetic Box - Space Size (cm): 26 × 19 × 4.5 Size (inch): 10.24 × 7.48 × 1.77