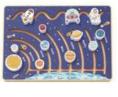

#### **TJ503N**

Space Maze Size (cm):  $30 \times 22 \times 2.5$ Size (inch):  $11.81 \times 8.66 \times 0.98$ 