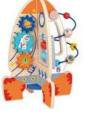

#### **TK333**

Activity Rocket Size (cm):  $21.7 \times 21.7 \times 29.5$  Size (inch):  $8.54 \times 8.54 \times 11.61$ 