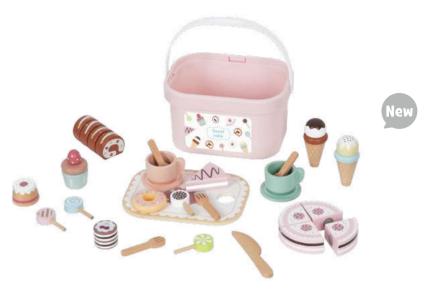

#### **TJ618**

Afternoon Tea Set **Size (cm):**  $21.8 \times 15.4 \times 12$ **Size (inch):**  $8.58 \times 6.06 \times 4.72$ 

#### **TJ271**

Afternoon Tea Set Size (cm):  $27.4 \times 19 \times 9.7$  Size (inch):  $10.79 \times 7.48 \times 3.82$ 

.....