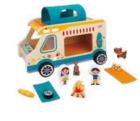

#### **TY875**

**Lacing Caterpillar Size (cm):**  $\Phi$  7.5 × 27.5 **Size (inch):**  $\Phi$  2.95  $\times$  10.83

Camping RV Size (cm):  $29.6 \times 16.6 \times 22.5$  Size (inch):  $11.65 \times 6.53 \times 8.86$ 