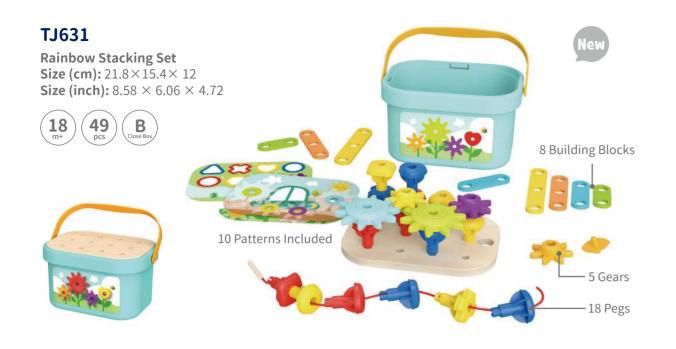

#### **TJ618**

Afternoon Tea Set **Size (cm):**  $21.8 \times 15.4 \times 12$ **Size (inch):**  $8.58 \times 6.06 \times 4.72$ 