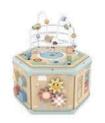

#### **TK261N**

7 In 1 Activity Cube **Size (cm):**  $31 \times 27.4 \times 35$ **Size (inch):**  $12.20 \times 10.79 \times 13.78$ 

18.5cm 7.28inch