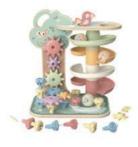

#### **TK744N**

Ball Drop Track Set Size (cm):  $71.5 \times 31 \times 41$  Size (inch):  $28.15 \times 12.20 \times 16$ 

......