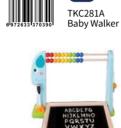

#### **TK397N**

2 In 1 Activity Ball Track Size (cm):  $29.6 \times 9 \times 30.5$ Size (inch):  $11.65 \times 3.54 \times 12.01$ 

Windmill

Bell

.....

Baby Walker Size (cm): 34 × 37 × 54.5~58.1 Size (inch): 13.39 × 14.57 × 21.5~22.9