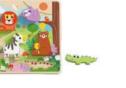

#### **TH623**

Multi-layered Farm Puzzle Size (cm):  $17 \times 17 \times 1.4$ **Size (inch):**  $6.69 \times 6.69 \times 0.55$ 