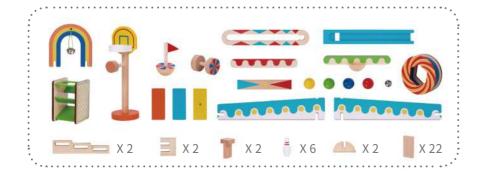

#### **TK389**

Domino Run Size (cm): 30 × 24 × 6.5 Size (inch): 11.81 × 9.45 × 2.56

Instruction Manual