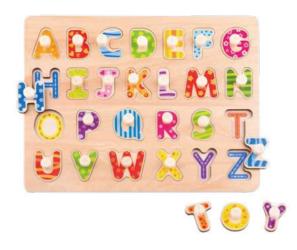

#### **TY852**

Alphabet Puzzle Size (cm): 30 × 22.5 × 1.5 Size (inch): 11.81 × 8.86 × 0.59