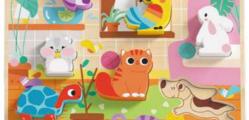

**Stacking Animals Size (cm):**  $20.2 \times 24 \times 3.6$ **Size (inch):**  $7.95 \times 9.45 \times 1.42$ 

Instruction Manual