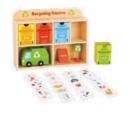

#### **TY635A**

Recycling Centre Size (cm):  $30 \times 5.5 \times 22.5$ Size (inch):  $11.81 \times 2.17 \times 8.86$ 

32 Daily Wastes Included