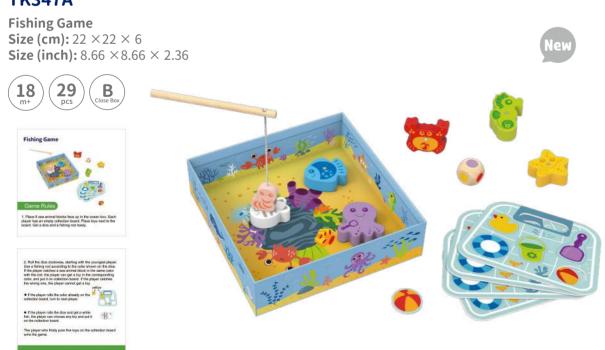

0 \times 38$ Size (inch):  $3.94 \times 3.94 \times 14.96$ 



9 Patterns Included





.....



**TH293** 

Stacking Game - Animals Size (cm): 7.5 × 7.5 × 22.5 Size (inch): 2.95 × 2.95 × 8.86













#### **TY667A**

Maze Bead Game Box **Size (cm):**  $29.2 \times 29.2 \times 4.5$ **Size (inch):**  $11.50 \times 11.50 \times 1.77$ 









6 Patterns Included





# **TF488 Creative Math Sticks** Size (cm): $22 \times 22 \times 3$ Size (inch): $8.66 \times 8.66 \times 1.18$











Instruction Manual

24 Patterns Included 3 Challenge Levels



**Creative Matchsticks** Size (cm):  $22 \times 22 \times 3$ Size (inch):  $8.66 \times 8.66 \times 1.18$ 











Instruction Manual









50 Patterns Included

















#### **TL578A**



#### **TK347A**

Instruction Manual



#### TL095

Fishing Game Size (cm):  $\Phi$  22  $\times$  9 Size (inch):  $\Phi$  8.66  $\times$  3.54









#### **TH698**

Multifunction Fishing Game Size (cm):  $21.8 \times 22 \times 4.5$  Size (inch):  $8.58 \times 8.66 \times 1.77$ 









#### **TF980**

Flying Fish Diving Game Size (cm):  $22 \times 22 \times 3$  Size (inch):  $8.66 \times 8.66 \times 1.18$ 







#### **TH934**

Magnetic Fishing Game Size (cm):  $29.5 \times 22 \times 1.8$ Size (inch):  $11.61 \times 8.66 \times 0.71$ 











#### **TKF040**

Fishing Game Size (cm):  $29.5 \times 22 \times 0.8$  Size (inch):  $11.61 \times 8.66 \times 0.31$ 







#### TH687

Maze - Tree Size (cm):  $22 \times 22 \times 1.2$  Size (inch):  $8.66 \times 8.66 \times 0.47$ 







#### **TH428A**

Alphabet & Farm Maze S