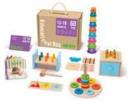

#### **TK750**

0-6m Educational Box Size (cm):  $32.5 \times 27 \times 14$ Size (inch):  $12.80 \times 10.63 \times 5.51$ 

......

#### **TK751**

7-12m Educational Box Size (cm):  $32.5 \times 27 \times 14$ Size (inch):  $12.80 \times 10.63 \times 5.51$ 

9

#### **TK752**

13-18m Educational Box Size (cm):  $32.5 \times 27 \times 14$ Size (inch):  $12.80 \times 10.63 \times 5.51$ 

#### **TK753**

19-24m Educational Box Size (cm):  $32.5 \times 27 \times 18$  Size (inch):  $12.80 \times 10.63 \times 7.09$ 

8