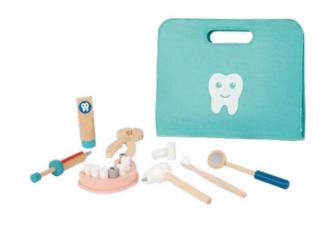

#### **TH164**

Dentist Set Size (cm):  $28 \times 23 \times 3$  Size (inch):  $11.02 \times 9.06 \times 1.18$ 