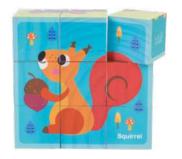

**Stacking Animals Size (cm):**  $20.2 \times 24 \times 3.6$ **Size (inch):**  $7.95 \times 9.45 \times 1.42$ 

Instruction Manual