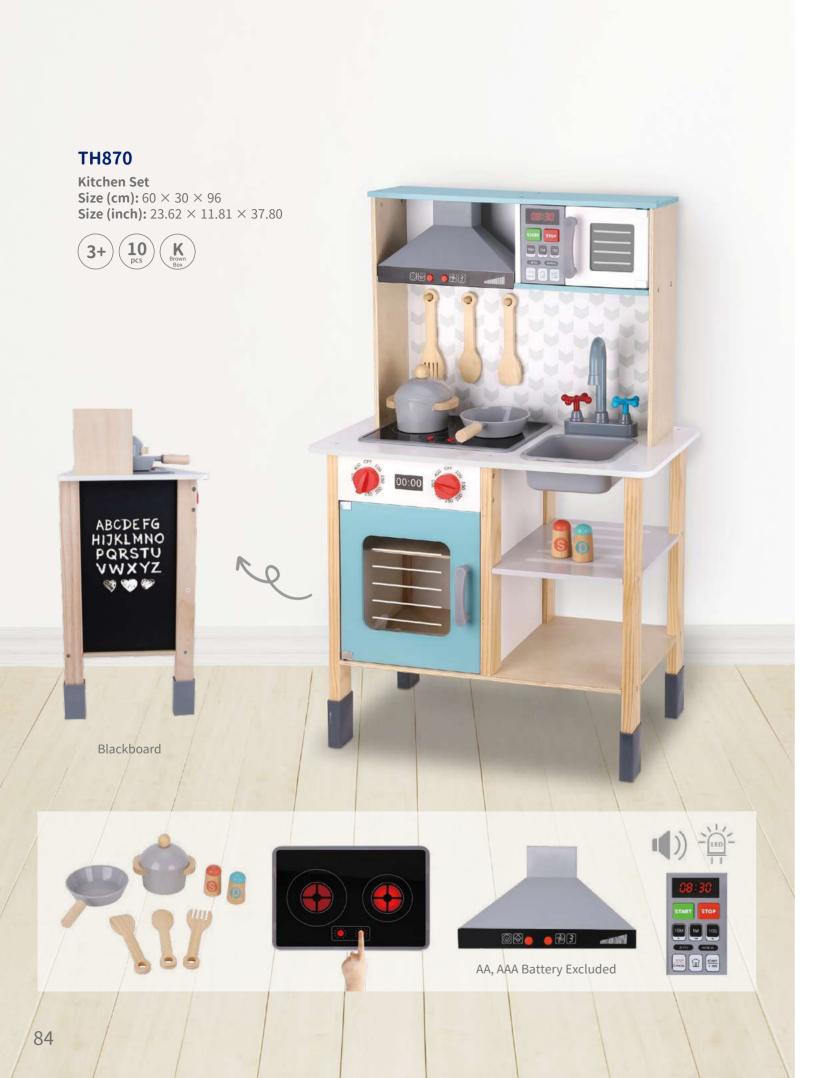

#### **TJ250**

Kitchen Set **Size (cm):** 60×29.5×80.8 Size (inch):  $23.62 \times 11.61 \times 31.81$ 