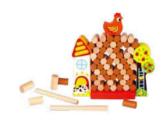

#### **TJ133N**

**Shape Sorter Barn** Size (cm):  $18 \times 18.6 \times 16$ **Size (inch):**  $7.09 \times 7.32 \times 6.30$ 

**TL675N** 

Clock Puzzle

Size (cm):  $\phi$ 22 × 2.3

**Size (inch):**  $\phi 8.66 \times 0.91$ 