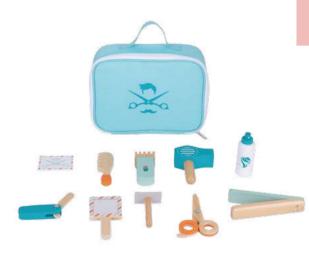

#### **TK318**

Little Hairdresser Play Set Size (cm):  $22 \times 16 \times 10$  Size (inch):  $8.66 \times 6.30 \times 3.94$ 