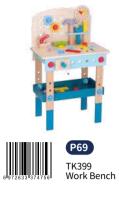

#### TK399

**Work Bench** Size (cm):  $40 \times 26 \times 64.5$ **Size (inch):**  $15.75 \times 10.24 \times 25.39$ 