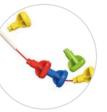

**Stacking Animals Size (cm):**  $20.2 \times 24 \times 3.6$ **Size (inch):**  $7.95 \times 9.45 \times 1.42$ 

Instruction Manual

#### **TK057N**

Stacking Animals Size (cm):  $21 \times 4 \times 17$ Size (inch):  $8.27 \times 1.57 \times 6.69$ 

Instruction Manual

#### **TY704N**

Stacking Game - Animals Size (cm):  $7.5 \times 7.5 \times 27$ **Size (inch):**  $2.95 \times 2.95 \times 10.63$ 

.....

24 Patterns Included