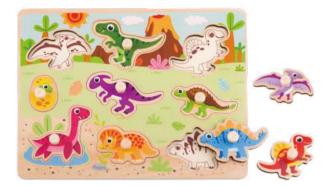

#### **TY859**

Dinosaur Puzzle **Size (cm):**  $30 \times 22.5 \times 1.5$ Size (inch):  $11.81 \times 8.86 \times 0.59$ 