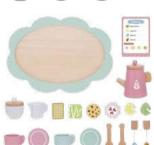

#### **TJ271**

Afternoon Tea Set Size (cm):  $27.4 \times 19 \times 9.7$  Size (inch):  $10.79 \times 7.48 \times 3.82$ 

.....