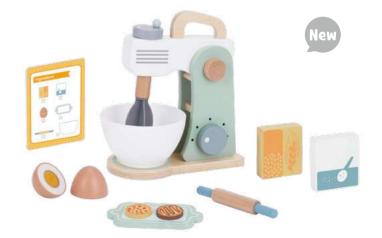

(cm):  $32 \times 14 \times 38$ Size (inch):  $12.60 \times 5.51 \times 14.96$ 













#### **TY840**

Sliding Tower - Small Size (cm):  $32 \times 10 \times 27$  Size (inch):  $12.6 \times 3.94 \times 10.63$ 









4 Cars Included



#### **TK273**

Take-Along Tool Box Size (cm): 21.4 × 11 × 13.2 Size (inch): 8.43 × 4.33 × 5.20









#### TK399

**Work Bench** Size (cm):  $40 \times 26 \times 64.5$ **Size (inch):**  $15.75 \times 10.24 \times 25.39$ 













#### **TJ269**

Coffee Shop Size (cm):  $15.5 \times 14.5 \times 21$ Size (inch):  $6.10 \times 5.71 \times 8.27$ 











#### **TJ272**

**Toaster Set** 

Size (cm): 18 × 10.5 × 11 Size (inch): 7.09 × 4.13 × 4.33











#### **TJ290**

Mixer

Size (cm): 18.5×9.5 × 21 Size (inch): 7.28 × 3.74 × 8.27











#### **TK992**

**Breakfast Set** Size (cm):  $29 \times 20 \times 15$ Size (inch):  $11.42 \times 7.87 \times 5.91$ 











#### **TK135**

**Ice Cream Set Size (cm):**  $15 \times 15 \times 16.4$ **Size (inch):**  $5.91 \times 5.91 \times 6.46$ 









#### **TJ119**

**Ice Cream Shop** Size (cm):  $30 \times 17 \times 23$ **Size (inch):**  $11.81 \times 6.69 \times 9.06$ 













#### **TJ618**

Afternoon Tea Set **Size (cm):**  $21.8 \times 15.4 \times 12$ **Size (inch):**  $8.58 \times 6.06 \times 4.72$ 











#### **TJ537N**

Cutting Food Set Size (cm):  $21.8 \times 15.4 \times 12$ **Size (inch):**  $8.58 \times 6.06 \times 4.72$ 











#### **TK454**

**Picnic Basket** Size (cm):  $22 \times 15 \times 25$ **Size (inch):**  $8.66 \times 5.91 \times 9.84$