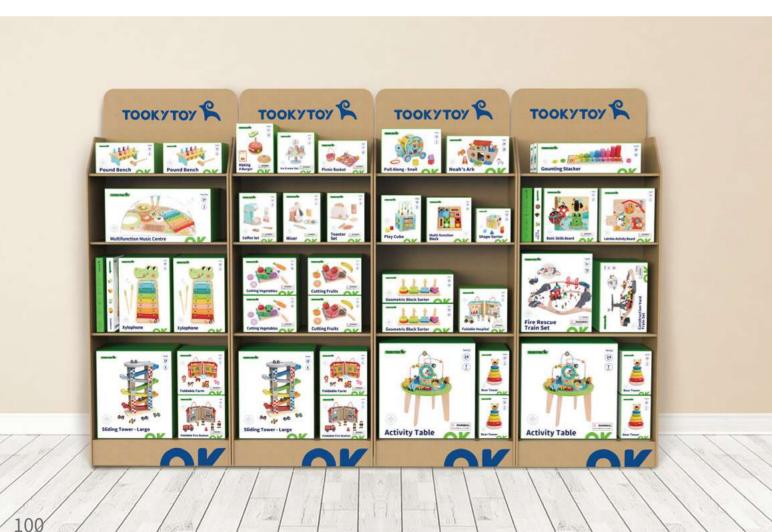

#### TK883

**Cardboard Shelf** Size (cm): 60 × 35 × 163 Size (inch): 23.62 × 13.78 × 64.17

TK751 7-12m

TK752 13-18m Educational Box

**Educational Box** 

P11

P12-69

TJ004 Stacking Animals

TF327 Kitchen Set & BBQ

111

TK112 Cutting Vegetables

TKI014 Cutting Fruits

P76
TK111
Cutting Fruits

TK265 Chunky Puzzle - Marine

P100
TK883
Cardboard Shelf