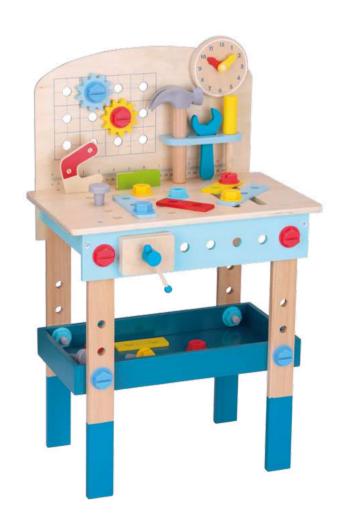

#### TK399

**Work Bench** Size (cm):  $40 \times 26 \times 64.5$ **Size (inch):**  $15.75 \times 10.24 \times 25.39$ 