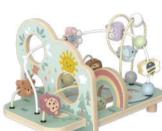

#### **TK572N**

**Forest Beads Maze Size (cm):**  $28.5 \times 20.7 \times 19.1$ **Size (inch):**  $11.22 \times 8.15 \times 7.52$ 

.....