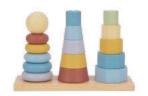

#### **TY704N**

Stacking Game - Animals Size (cm):  $7.5 \times 7.5 \times 27$ **Size (inch):**  $2.95 \times 2.95 \times 10.63$ 

.....

24 Patterns Included