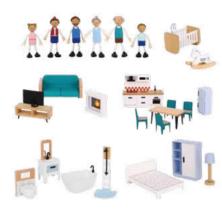

#### **TH919**

**Doll House** Size (cm): 63 × 22.5 × 69.8 Size (inch): 24.80 × 8.86 × 27.48

Furniture & Dolls Included

**Toy Chest** 

**Size (cm):**  $60 \times 31.6 \times 55.6$ 

**Size (inch):** 23.62 × 12.44 × 21.89