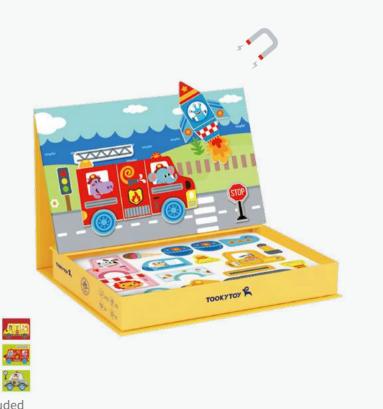

#### **TF618**

Magnetic Box - Transport Size (cm):  $26 \times 19 \times 4.3$  Size (inch):  $10.24 \times 7.48 \times 1.69$ 

Original Illustration

12 Patterns Included