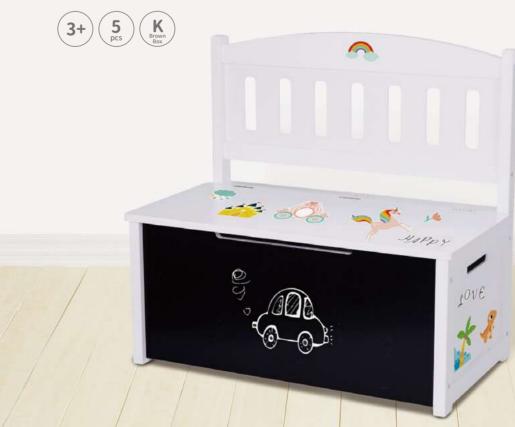

#### **TH919**

**Doll House** Size (cm): 63 × 22.5 × 69.8 Size (inch): 24.80 × 8.86 × 27.48

Furniture & Dolls Included

**Toy Chest** 

**Size (cm):**  $60 \times 31.6 \times 55.6$ 

**Size (inch):** 23.62 × 12.44 × 21.89