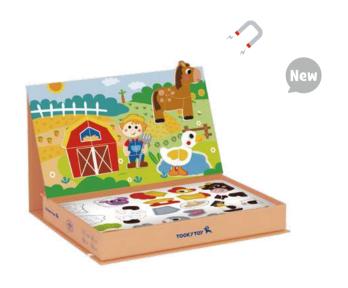

#### **TKF014**

Magnetic Puzzle - Farm Size (cm): 29.5 × 22 × 21.5 Size (inch): 11.61 × 8.66 × 8.46