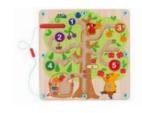

## **TJ632N**

Activity Tree Size (cm):  $28 \times 20 \times 33.8$  Size (inch):  $11.02 \times 7.87 \times 13.31$ 

.....