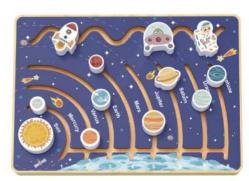

#### **TJ503N**

Space Maze Size (cm):  $30 \times 22 \times 2.5$ Size (inch):  $11.81 \times 8.66 \times 0.98$ 