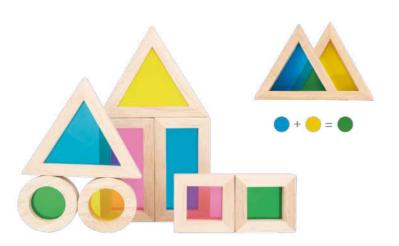

2.3 × 4.5 Size (inch): 8.78 × 8.78 × 1.77









**TKJH851** 

Counting Stacker Size (cm):  $43 \times 11 \times 12$ Size (inch):  $16.93 \times 4.33 \times 4.72$ 









#### **TY635A**

Recycling Centre Size (cm):  $30 \times 5.5 \times 22.5$ Size (inch):  $11.81 \times 2.17 \times 8.86$ 









32 Daily Wastes Included

#### **TF192**

Nesting Box - Dinosaur Big Size (cm):  $13 \times 13 \times 13$ Big Size (inch):  $5.12 \times 5.12 \times 5.12$ Small Size (cm):  $8 \times 8 \times 8$ Small Size (inch):  $3.15 \times 3.15 \times 3.15$ 













City Road Puzzle Size (cm):  $22 \times 22 \times 6.4$ Size (inch):  $8.66 \times 8.66 \times 2.52$ 

















**Rainbow Sensory Blocks** Size (cm):  $27 \times 18 \times 3.7$ Size (inch):  $10.63 \times 7.09 \times 1.46$ 







#### **TK493**

**Multifunction Block** Size (cm):  $18 \times 18 \times 4.3$ **Size (inch):**  $7.09 \times 7.09 \times 1.69$ 







......



4 x 4 x 4cm

#### **TF895**

Sensory Hedgehog Size (cm):  $27.5 \times 22 \times 3$ Size (inch):  $10.83 \times 8.66 \times 1.18$ 











#### **TKB510-B**

**Lacing Farm** Size (cm):  $\Phi$  6.5  $\times$  27 **Size (inch):**  $\Phi$  2.56  $\times$  10.63











#### TKB511-B

Lacing Blocks - Marine Size (cm):  $\Phi$  6.5  $\times$  27 **Size (inch):**  $\Phi$  2.56  $\times$  10.63











#### TKB512-B

Lacing Transportation Size (cm):  $\Phi$  6.5  $\times$  27 **Size (inch):**  $\Phi$  2.56  $\times$  10.63











#### **TY875**

**Lacing Caterpillar Size (cm):**  $\Phi$  7.5 × 27.5 **Size (inch):**  $\Phi$  2.95  $\times$