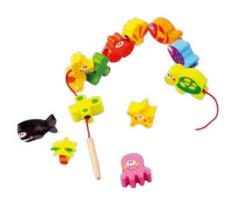

#### TKB511-B

Lacing Blocks - Marine Size (cm):  $\Phi$  6.5  $\times$  27 **Size (inch):**  $\Phi$  2.56  $\times$  10.63