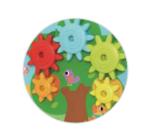

**TK352** 

**Gear Game** Size (cm):  $29 \times 22 \times 2.5$ **Size (inch):**  $11.42 \times 8.66 \times 0.98$ 

6 Gears Included

6 Patterns Included

Busy Board Size (cm): 40 × 29.7 × 6.4 Size (inch): 15.75 × 11.69 × 2.52