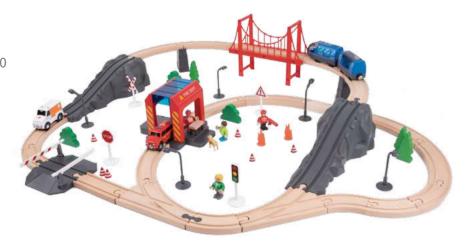

#### **TH683**

**Fire Rescue Train Set** Size (cm):  $91 \times 74 \times 16$ **Size (inch):**  $35.83 \times 29.13 \times 6.30$ 

AAA Battery Excluded