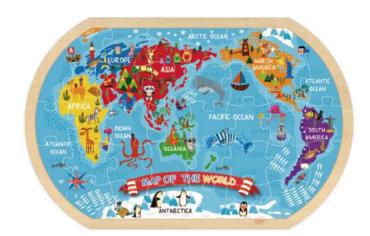

#### **TY123**

World Map Puzzle Size (cm):  $45 \times 30 \times 1$ Size (inch):  $17.71 \times 11.81 \times 0.39$ 

12 Patterns Included