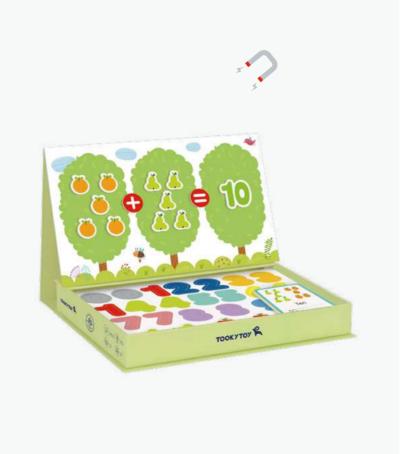

#### **TF879**

Magnetic Box - Maths Size (cm): 26 × 19 × 4.3 Size (inch): 10.24 × 7.48 × 1.69

Wipe and Clean Cards: Numbers