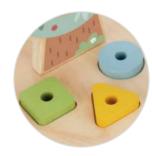

#### **TJ005**

**Activity Table - Forest** Size (cm):  $29.5 \times 29.5 \times 27.7$ **Size (inch):**  $11.61 \times 11.61 \times 10.91$ 