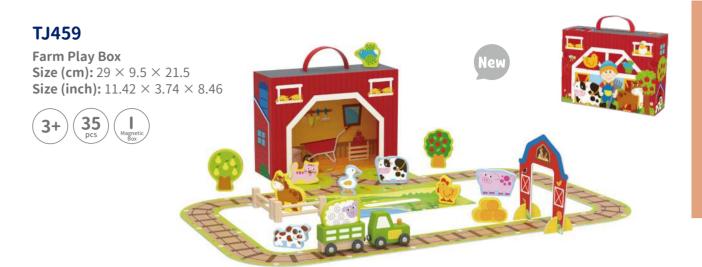

mes 22$ 

**Size (inch):**  $11.22 \times 4.72 \times 8.66$ 





55

#### **TH324**

Memory Touch Game Size (cm): 22.3 × 22.3 × 4.5 Size (inch): 8.78 × 8.78 × 1.77









**TKJH851** 

Counting Stacker Size (cm):  $43 \times 11 \times 12$ Size (inch):  $16.93 \times 4.33 \times 4.72$ 









#### **TY635A**

Recycling Centre Size (cm):  $30 \times 5.5 \times 22.5$ Size (inch):  $11.81 \times 2.17 \times 8.86$ 









32 Daily Wastes Included

#### **TF192**

Nesting Box - Dinosaur Big Size (cm):  $13 \times 13 \times 13$ Big Size (inch):  $5.12 \times 5.12 \times 5.12$ Small Size (cm):  $8 \times 8 \times 8$ Small Size (inch):  $3.15 \times 3.15 \times 3.15$ 













City Road Puzzle Size (cm):  $22 \times 22 \times 6.4$ Size (inch):  $8.66 \times 8.66 \times 2.52$ 

















**Rainbow Sensory Blocks** Size (cm):  $27 \times 18 \times 3.7$ Size (inch):  $10.63 \times 7.09 \times 1.46$ 







#### **TK493**

**Multifunction Block** Size (cm):  $18 \times 18 \times 4.3$ **Size (inch):**  $7.09 \times 7.09 \times 1.69$ 







......



4 x 4 x 4cm

#### **TF895**

Sensory Hedgehog Size (cm):  $27.5 \times 22 \times 3$ Size (inch):  $10.83 \times 8.66 \times 1.18$ 











#### **TKB510-B**

**Lacing Farm** Size (cm):  $\Phi$  6.5  $\times$  27 **Size (inch):**  $\Phi$  2.56  $\times$  10.63











#### TKB511-B

Lacing Blocks - Marine Size (cm):  $\Phi$  6.5  $\times$  27 **Size (inch):**  $\Phi$  2.56  $\times$  10.63











#### TKB512-B

Lacing Transportation Size (cm):  $\Phi$  6.5  $\times$  27 **Size (inch):**  $\Phi$  2.56  $\times$  10.6