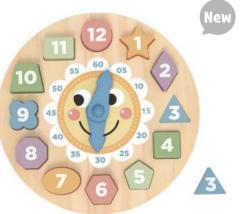

#### **TJ133N**

**Shape Sorter Barn** Size (cm):  $18 \times 18.6 \times 16$ **Size (inch):**  $7.09 \times 7.32 \times 6.30$ 

**TL675N** 

Clock Puzzle

Size (cm):  $\phi$ 22 × 2.3

**Size (inch):**  $\phi 8.66 \times 0.91$ 