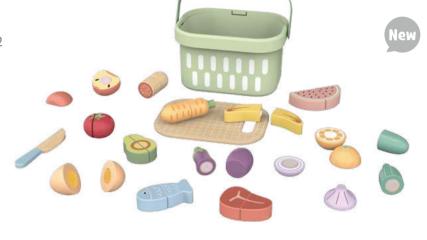

#### **TK111**

**Cutting Fruits** Size (cm):  $23 \times 16 \times 6$ **Size (inch):**  $9.06 \times 6.30 \times 2.36$ 

#### **TK112**

Cutting Vegetables Size (cm):  $23 \times 16 \times 6$ **Size (inch):**  $9.06 \times 6.30 \times 2.36$ 

Size (cm):  $22 \times 15 \times 2.5$ Size (inch):  $8.66 \times 5.91 \times 0.98$ 