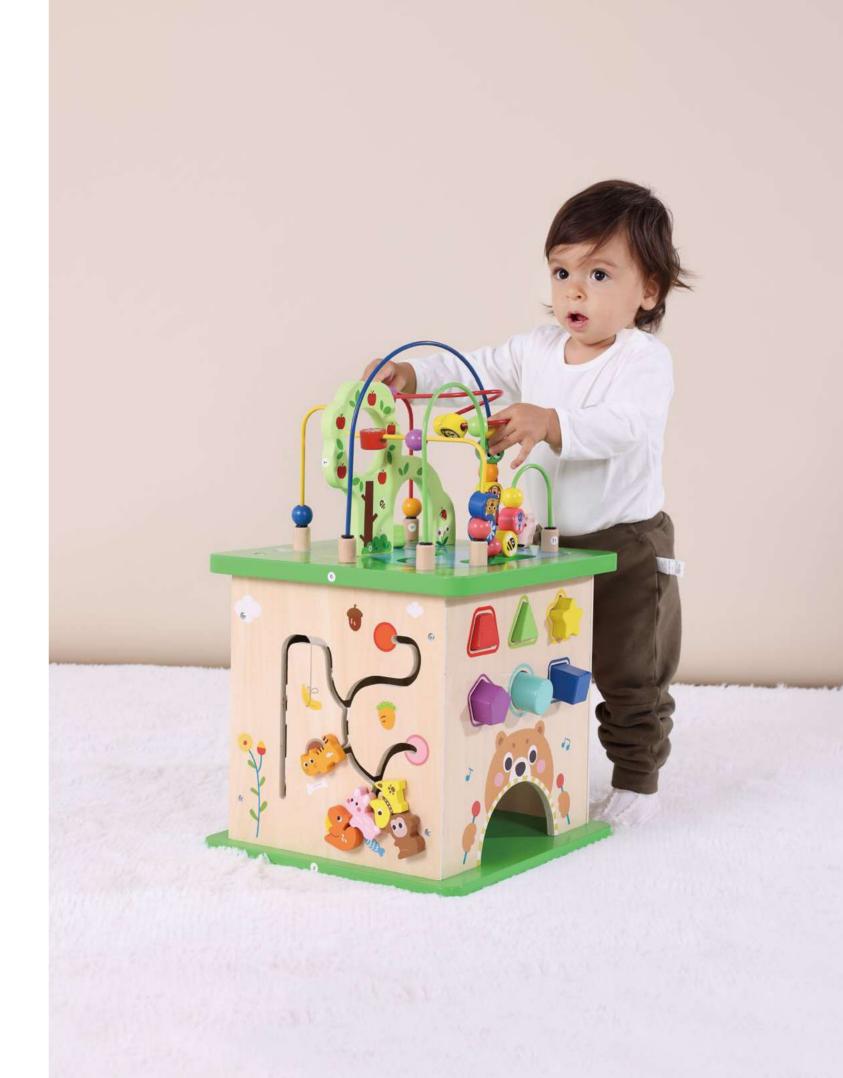

#### **TK261N**

7 In 1 Activity Cube **Size (cm):**  $31 \times 27.4 \times 35$ **Size (inch):**  $12.20 \times 10.79 \times 13.78$ 

18.5cm 7.28inch