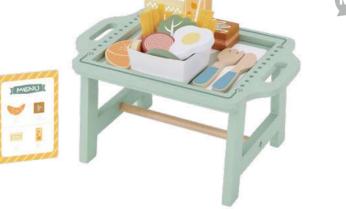

#### **TK992**

**Breakfast Set** Size (cm):  $29 \times 20 \times 15$ Size (inch):  $11.42 \times 7.87 \times 5.91$ 