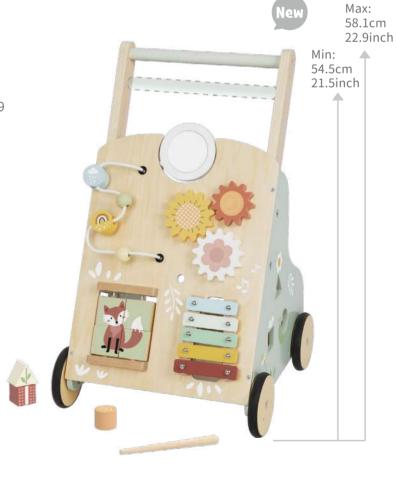

#### **TK397N**

2 In 1 Activity Ball Track Size (cm):  $29.6 \times 9 \times 30.5$ Size (inch):  $11.65 \times 3.54 \times 12.01$ 

Windmill

Bell

.....

Baby Walker Size (cm): 34 × 37 × 54.5~58.1 Size (inch): 13.39 × 14.57 × 21.5~22.9