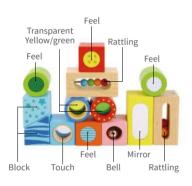

$16.93 \times 4.33 \times 4.72$ 









#### **TY635A**

Recycling Centre Size (cm):  $30 \times 5.5 \times 22.5$ Size (inch):  $11.81 \times 2.17 \times 8.86$ 









32 Daily Wastes Included

#### **TF192**

Nesting Box - Dinosaur Big Size (cm):  $13 \times 13 \times 13$ Big Size (inch):  $5.12 \times 5.12 \times 5.12$ Small Size (cm):  $8 \times 8 \times 8$ Small Size (inch):  $3.15 \times 3.15 \times 3.15$ 













City Road Puzzle Size (cm):  $22 \times 22 \times 6.4$ Size (inch):  $8.66 \times 8.66 \times 2.52$ 

















**Rainbow Sensory Blocks** Size (cm):  $27 \times 18 \times 3.7$ Size (inch):  $10.63 \times 7.09 \times 1.46$ 







#### **TK493**

**Multifunction Block** Size (cm):  $18 \times 18 \times 4.3$ **Size (inch):**  $7.09 \times 7.09 \times 1.69$ 







......



4 x 4 x 4cm

#### **TF895**

Sensory Hedgehog Size (cm):  $27.5 \times 22 \times 3$ Size (inch):  $10.83 \times 8.66 \times 1.18$ 











#### **TKB510-B**

**Lacing Farm** Size (cm):  $\Phi$  6.5  $\times$  27 **Size (inch):**  $\Phi$  2.56  $\times$  10.63











#### TKB511-B

Lacing Blocks - Marine Size (cm):  $\Phi$  6.5  $\times$  27 **Size (inch):**  $\Phi$  2.56  $\times$  10.63











#### TKB512-B

Lacing Transportation Size (cm):  $\Phi$  6.5  $\times$  27 **Size (inch):**  $\Phi$  2.56  $\times$  10.63











#### **TY875**

**Lacing Caterpillar Size (cm):**  $\Phi$  7.5 × 27.5 **Size (inch):**  $\Phi$  2.95  $\times$  10.83







Camping RV Size (cm):  $29.6 \times 16.6 \times 22.5$  Size (inch):  $11.65 \times 6.53 \times 8.86$ 











####