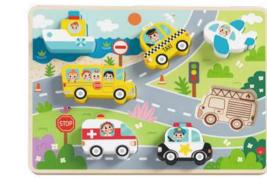

#### **TK144**

Town Play Set Size (cm):  $30 \times 22 \times 2.7$  Size (inch):  $11.81 \times 8.66 \times 1.06$ 