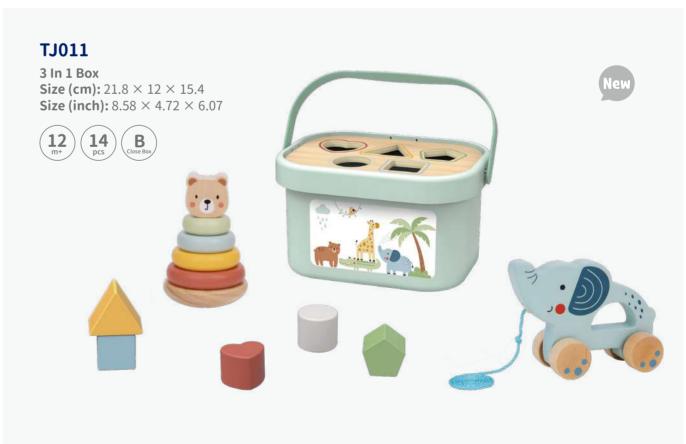

e (cm): 28 ×25.5 × 6.5 **Size (inch):**  $11.02 \times 10.04 \times 2.56$ 











#### **TJ347**

Natural Teether - Elephant Size (cm): 8.5×12.5× 2.4 **Size (inch):**  $3.35 \times 4.92 \times 0.95$ 









Baby Gym Size (cm): 60×53.5×47.5 **Size (inch):** 23.62 × 21.06 × 18.70

















#### **TJ007A**

Pull Along - Elephant Size (cm):  $16.1 \times 11.2 \times 5.4$ Size (inch):  $6.34 \times 4.41 \times 2.13$ 











Pull Along - Lion Size (cm): 14.3 × 12.6 × 5.4 Size (inch): 5.63 × 4.96 × 2.13











#### **TJ009A**

Pull Along - Giraffe Size (cm):  $11.8 \times 15 \times 5.4$ Size (inch):  $4.65 \times 5.91 \times 2.13$ 









#### **TJ010A**

Pull Along - Zebra Size (cm):  $13.7 \times 13.9 \times 5.4$ Size (inch):  $5.39 \times 5.47 \times 2.13$ 

















Size (cm):  $\Phi6.5 \times 27$ **Size (inch):**  $\Phi 2.56 \times 10.63$ 











**TJ004** 

**Stacking Animals Size (cm):**  $20.2 \times 24 \times 3.6$ **Size (inch):**  $7.95 \times 9.45 \times 1.42$ 





Instruction Manual





#### **TK057N**

Stacking Animals Size (cm):  $21 \times 4 \times 17$ Size (inch):  $8.27 \times 1.57 \times 6.69$ 











Instruction Manual

#### **TY704N**

Stacking Game - Animals Size (cm):  $7.5 \times 7.5 \times 27$ **Size (inch):**  $2.95 \times 2.95 \times 10.63$ 























.....

24 Patterns Included



#### **TJ006**

Play Cube Size (cm): 15.5 × 15.5 × 28 Size (inch): 6.10 × 6.10 × 11.02











#### **TK572N**

**Forest Beads Maze Size (cm):**  $28.5 \times 20.7 \times 19.1$ **Size (inch):**  $11.22 \times 8.15 \times 7