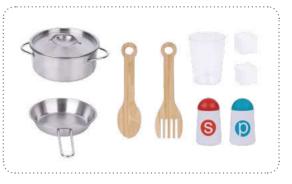

#### **TJ250**

Kitchen Set **Size (cm):** 60×29.5×80.8 Size (inch):  $23.62 \times 11.61 \times 31.81$ 