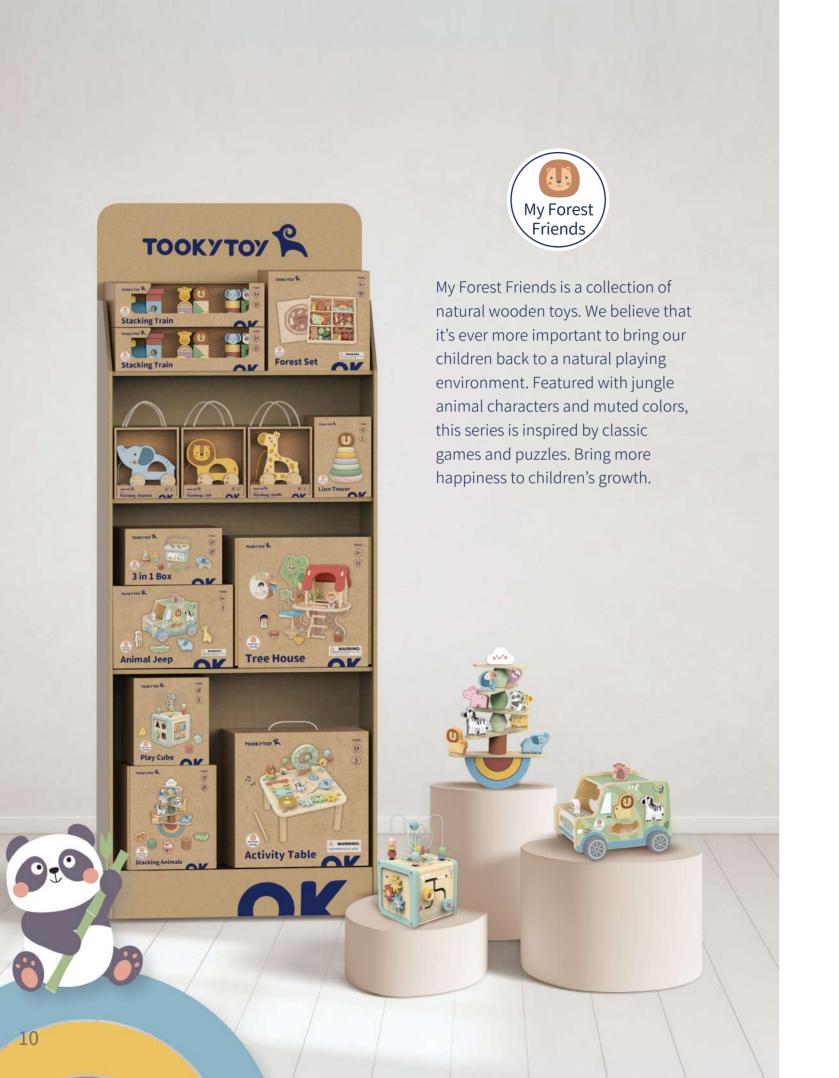

#### TK883

**Cardboard Shelf** Size (cm): 60 × 35 × 163 Size (inch): 23.62 × 13.78 × 64.17

TK751 7-12m

TK752 13-18m Educational Box

**Educational Box** 

P11

P12-69

TJ004 Stacking Animals

TK057N Stacking Animals

P15 TY704N Stacking Game - Animals

TJ006

TK755 Educational Box

TJ347

P18

TF401N

P12 TJ007A Pull Along - Elephant

P19

TJ558N Double Sided Abacus

P13 TK998 Lion Tower

TJ011 3 In 1 Box

TH647N Wooden Train Set

TK735N Ball Drop Tower

P26
TJ133N
Shape Sorter Barn

TKF008B Shape Tower

P23 TH847N Variety Blocks Set

P23 TH313N Rainbow Stacker

TF187 Bear Shape Tower

TH826 Fox Tower

P33 TK352 Gear Game

TKB502

TL675N Clock Puzzle

TK744N Ball Drop Track Set

P26 TF329A My Calendar

TH731N

P27
TL033N
Pull Along - Dog

P34
TH642
Busy Board

TY278A Balance Stacker -Animals

TK089 Rainbow Stacking Pegs

P28

TH155N

TKC572 Chick Drop

P37 TH295 Bowling Game

TKC304N Noah's Ark

P37
TH580
Shape Sorter Cart

TH912 Activity Triangle

P28 TH452N Memory Game - Apple

P40 TL631 Farm Sudoku

P41
TF488
Creative Math Sticks

TH123

P50 TF827 Pound & Tap Bench

TH939 Fraction Puzzle

**P53** TF959

P52 TH981 Color and Shape Sorter

P53 TF597 Logic Game

TKJH851 Counting Stacker

TY635A

TK342A Pirate Ship

TK533 Play Cube Centre - Forest

TF420 Mini Beads Coaster

TKF014 Magnetic Puzzle - Farm

TH819 Wooden Activity Centre

TJ588 Princess Castle Play Box

P66 TH451 City Block

TF797 Work Bench

P59 TKB511-B Lacing Blocks - Marine

TJ192A Port Crane Set TKF050 Transportation & Street Sign Set

TH427 Camping RV

TF330 Noah's Ark

TY841 Sliding Tower - Large

TK318 Little Hairdresser Play Set

TF436A Kids Cleaning Set

TF327 Kitchen Set & BBQ

111

TK112 Cutting Vegetables

TKI014 Cutting Fruits

P76
TK111
Cutting Fruits

TK265 Chunky Puzzle - Marine

P100
TK883
Cardboard Shelf