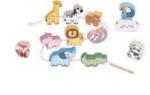

#### **TY704N**

Stacking Game - Animals Size (cm):  $7.5 \times 7.5 \times 27$ **Size (inch):**  $2.95 \times 2.95 \times 10.63$ 

.....

24 Patterns Included