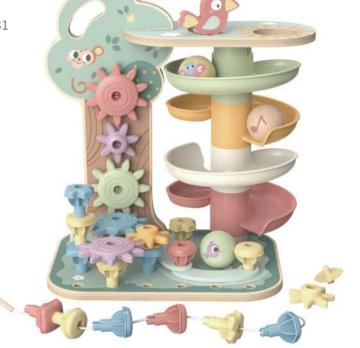

## **TJ632N**

Activity Tree Size (cm):  $28 \times 20 \times 33.8$  Size (inch):  $11.02 \times 7.87 \times 13.31$ 

.....