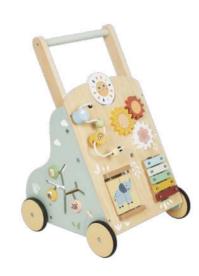

#### **TK397N**

2 In 1 Activity Ball Track Size (cm):  $29.6 \times 9 \times 30.5$ Size (inch):  $11.65 \times 3.54 \times 12.01$ 

Windmill

Bell

.....

Baby Walker Size (cm): 34 × 37 × 54.5~58.1 Size (inch): 13.39 × 14.57 × 21.5~22.9