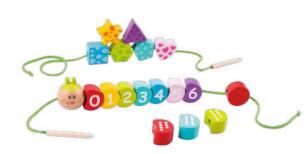

#### **TK572N**

**Forest Beads Maze Size (cm):**  $28.5 \times 20.7 \times 19.1$ **Size (inch):**  $11.22 \times 8.15 \times 7.52$ 

.....