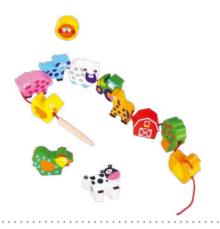

#### **TKB510-B**

**Lacing Farm** Size (cm):  $\Phi$  6.5  $\times$  27 **Size (inch):**  $\Phi$  2.56  $\times$  10.63