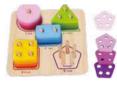

#### **TK497**

**Geometric Block Sorter** Size (cm):  $30 \times 8 \times 12$ **Size (inch):**  $11.81 \times 3.15 \times 4.72$ 