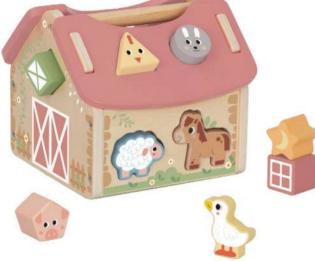

#### **TJ133N**

**Shape Sorter Barn** Size (cm):  $18 \times 18.6 \times 16$ **Size (inch):**  $7.09 \times 7.32 \times 6.30$ 

**TL675N** 

Clock Puzzle

Size (cm):  $\phi$ 22 × 2.3

**Size (inch):**  $\phi 8.66 \times 0.91$ 