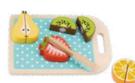

#### **TK111**

**Cutting Fruits** Size (cm):  $23 \times 16 \times 6$ **Size (inch):**  $9.06 \times 6.30 \times 2.36$ 