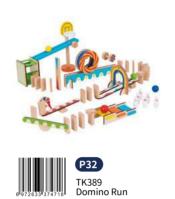

#### **TK389**

Domino Run Size (cm): 30 × 24 × 6.5 Size (inch): 11.81 × 9.45 × 2.56

Instruction Manual