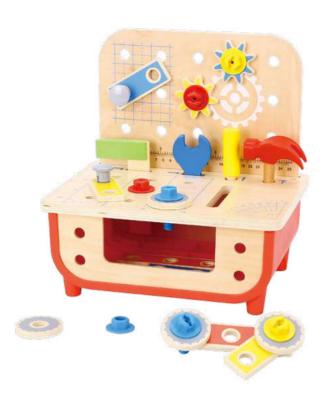

#### **TF797**

**Work Bench** Size (cm): 30 × 22 × 31 Size (inch): 11.81 × 8.66 × 12.20

All Tools Included