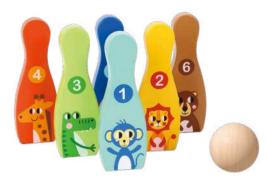

#### **TH295**

Bowling Game Size (cm):  $25 \times 18 \times 6.2$ Size (inch):  $9.42 \times 7.09 \times 2.44$ 