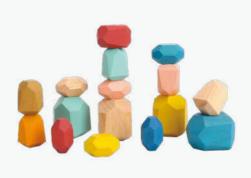

#### **TH299**

Wooden Stacking Stones Size (cm):  $18 \times 14 \times 4.5$ Size (inch):  $7.09 \times 5.51 \times 1.77$ 