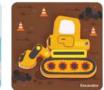

#### **TK750**

0-6m Educational Box Size (cm):  $32.5 \times 27 \times 14$ Size (inch):  $12.80 \times 10.63 \times 5.51$ 

......