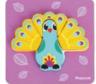

#### **TJ347**

Natural Teether - Elephant Size (cm): 8.5×12.5× 2.4 **Size (inch):**  $3.35 \times 4.92 \times 0.95$ 

Baby Gym Size (cm): 60×53.5×47.5 **Size (inch):** 23.62 × 21.06 × 18.70