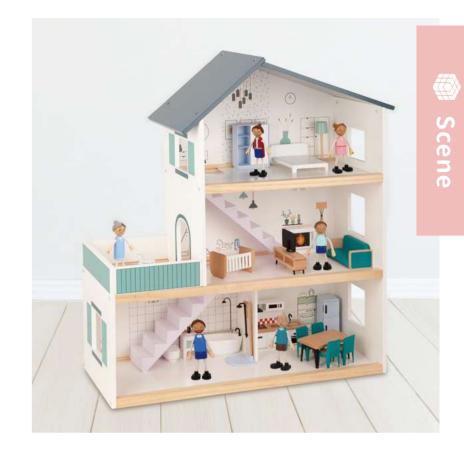

#### **TH919**

**Doll House** Size (cm): 63 × 22.5 × 69.8 Size (inch): 24.80 × 8.86 × 27.48

Furniture & Dolls Included

**Toy Chest** 

**Size (cm):**  $60 \times 31.6 \times 55.6$ 

**Size (inch):** 23.62 × 12.44 × 21.89