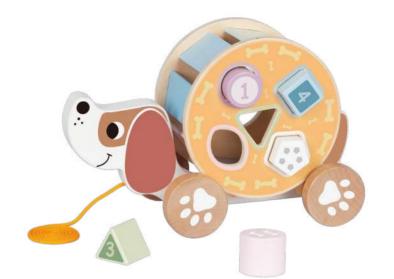

#### **TF329A**

My Calendar Size (cm):  $29.5 \times 29.5 \times 3.5$ Size (inch):  $11.61 \times 11.61 \times 1.38$ 

Pull Along - Dog Size (cm):  $28 \times 13 \times 19$ **Size (inch):**  $10.02 \times 5.12 \times 7.48$ 