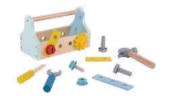

#### **TF797**

**Work Bench** Size (cm): 30 × 22 × 31 Size (inch): 11.81 × 8.66 × 12.20

All Tools Included