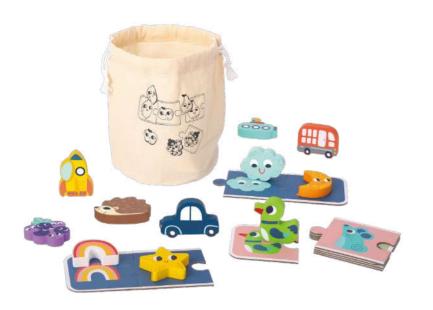

#### **TK750**

0-6m Educational Box Size (cm):  $32.5 \times 27 \times 14$ Size (inch):  $12.80 \times 10.63 \times 5.51$ 

......