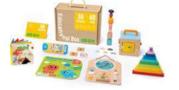

#### **TK752**

13-18m Educational Box Size (cm):  $32.5 \times 27 \times 14$ Size (inch):  $12.80 \times 10.63 \times 5.51$ 

#### **TK753**

19-24m Educational Box Size (cm):  $32.5 \times 27 \times 18$  Size (inch):  $12.80 \times 10.63 \times 7.09$ 

8