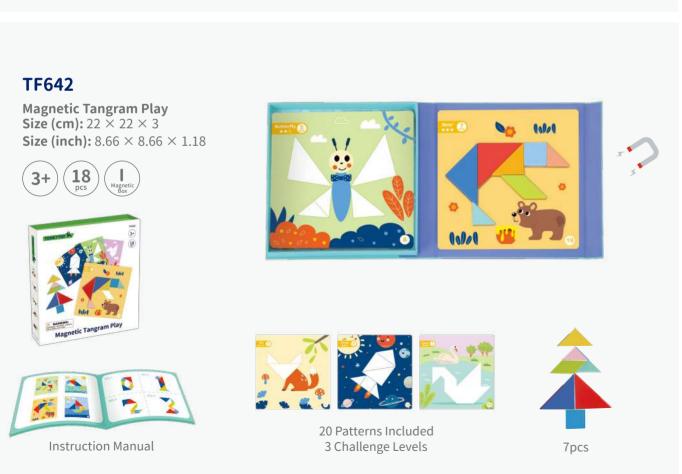

# **TF488 Creative Math Sticks** Size (cm): $22 \times 22 \times 3$ Size (inch): $8.66 \times 8.66 \times 1.18$

Instruction Manual

24 Patterns Included 3 Challenge Levels

**Creative Matchsticks** Size (cm):  $22 \times 22 \times 3$ Size (inch):  $8.66 \times 8.66 \times 1.18$ 