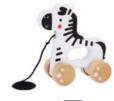

#### **TJ010A**

Pull Along - Zebra Size (cm):  $13.7 \times 13.9 \times 5.4$ Size (inch):  $5.39 \times 5.47 \times 2.13$ 

Size (cm):  $\Phi6.5 \times 27$ **Size (inch):**  $\Phi 2.56 \times 10.63$ 

**TJ004** 