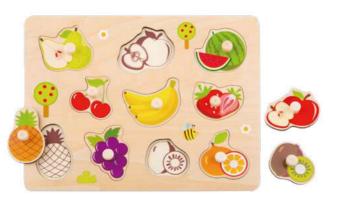

#### **TY854**

Fruit Puzzle Size (cm):  $30 \times 22.5 \times 1.5$ Size (inch):  $11.81 \times 8.86 \times 0.59$ 