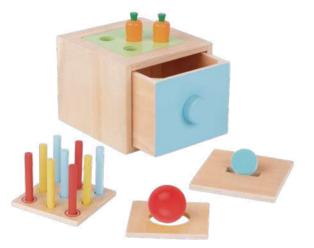

#### **TK635A**

**Mystery Box** Size (cm):  $\Phi15 \times 17$ Size (inch):  $\Phi$ 5.9  $\times$  6.29