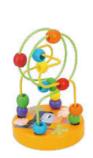

#### **TK572N**

**Forest Beads Maze Size (cm):**  $28.5 \times 20.7 \times 19.1$ **Size (inch):**  $11.22 \times 8.15 \times 7.52$ 

.....