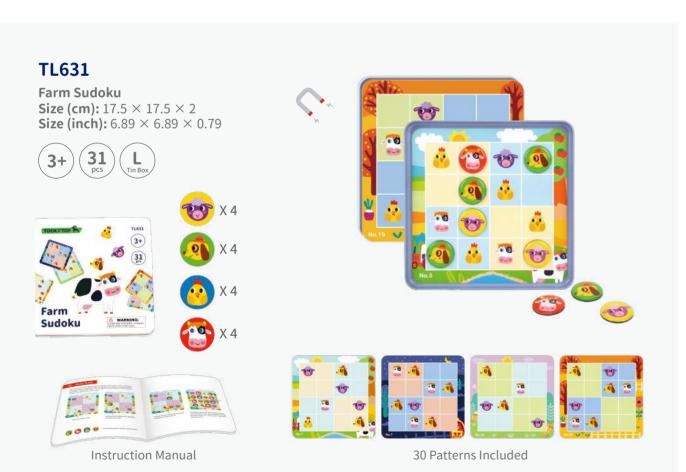

TKC572 Chick Drop

P37 TH295 Bowling Game

TKC304N Noah's Ark

P37
TH580
Shape Sorter Cart

TH912 Activity Triangle

P28 TH452N Memory Game - Apple

P40 TL631 Farm Sudoku

P41
TF488
Creative Math Sticks