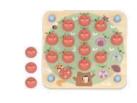

#### **TH452N**

Memory Game - Apple Size (cm):  $20 \times 20 \times 3$ **Size (inch):**  $7.87 \times 7.87 \times 1.18$ 

10 Patterns Included