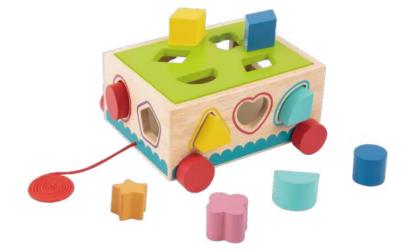

#### **TH580**

Shape Sorter Cart Size (cm):  $18.2 \times 16.8 \times 9$ Size (inch):  $7.17 \times 6.61 \times 3.54$ 