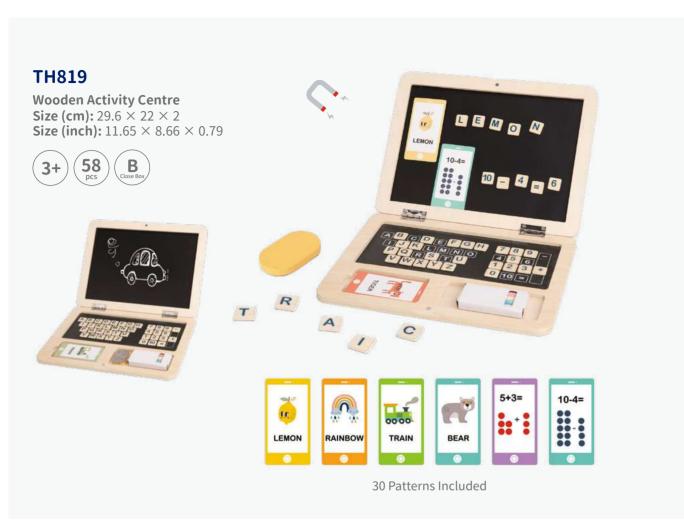

TK342A Pirate Ship

TK533 Play Cube Centre - Forest

TF420 Mini Beads Coaster

TKF014 Magnetic Puzzle - Farm

TH819 Wooden Activity Centre

TJ588 Princess Castle Play Box

P66 TH451 City Block

TF797 Work Bench