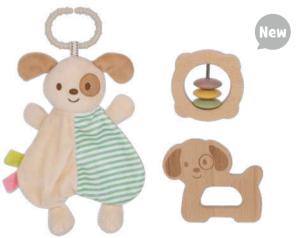

#### **TJ111**

Baby Comfort Toy - Dog Size (cm): 28 ×25.5 × 6.5 **Size (inch):**  $11.02 \times 10.04 \times 2.56$ 

#### **TJ347**

Natural Teether - Elephant Size (cm): 8.5×12.5× 2.4 **Size (inch):**  $3.35 \times 4.92 \times 0.95$ 

Baby Gym Size (cm): 60×53.5×47.5 **Size (inch):** 23.62 × 21.06 × 18.70