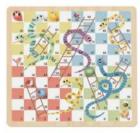

#### **TY848N**

2 In 1 Games: Ludo, Snakes and Ladders Size (cm):  $30 \times 30 \times 1.9$ Size (inch):  $11.81 \times 11.81 \times 0.75$ 