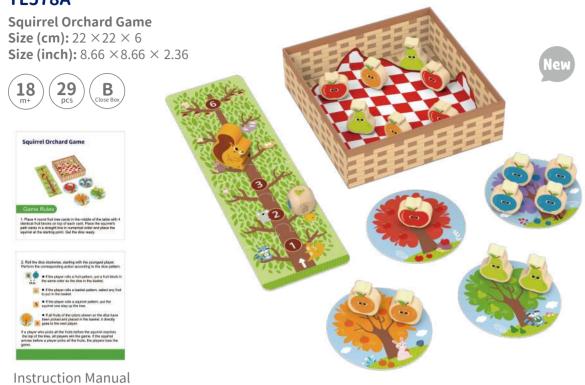

Stacking Game Size (cm):  $10 \times 10 \times 38$ Size (inch):  $3.94 \times 3.94 \times 14.96$ 



9 Patterns Included





.....



**TH293** 

Stacking Game - Animals Size (cm): 7.5 × 7.5 × 22.5 Size (inch): 2.95 × 2.95 × 8.86













#### **TY667A**

Maze Bead Game Box **Size (cm):**  $29.2 \times 29.2 \times 4.5$ **Size (inch):**  $11.50 \times 11.50 \times 1.77$ 









6 Patterns Included





# **TF488 Creative Math Sticks** Size (cm): $22 \times 22 \times 3$ Size (inch): $8.66 \times 8.66 \times 1.18$











Instruction Manual

24 Patterns Included 3 Challenge Levels



**Creative Matchsticks** Size (cm):  $22 \times 22 \times 3$ Size (inch):  $8.66 \times 8.66 \times 1.18$ 











Instruction Manual









50 Patterns Included

















#### **TL578A**



#### **TK347A**

Instruction Manual



#### TL095

Fishing Game Size (cm):  $\Phi$  22  $\times$  9 Size (inch):  $\Phi$  8.66  $\times$  3.54









#### **TH698**

Multifunction Fishing Game Size (cm):  $21.8 \times 22 \times 4.5$  Size (inch):  $8.58 \times 8.66 \times 1.77$ 









#### **TF980**

Flying Fish Diving Game Size (cm):  $22 \times 22 \times 3$  Size (inch):  $8.66 \times 8.66 \times 1.18$ 







#### **TH934**

Magnetic Fishing Game Size (cm):  $29.5 \times 22 \times 1.8$ Size (inch):  $11.61 \times 8.66 \times 0.71$ 











#### **TKF040**

Fishing Game Size (cm):  $29.5 \times 22 \times 0.8$  Size (inch):  $11.61 \times 8.66 \times 0.31$ 







#### TH687

Maze - Tree Size (cm):  $22 \times 22 \times 1.2$  Size (inch):  $8.66 \times 8.66 \times 0.47$