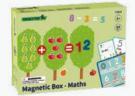

#### **TF879**

Magnetic Box - Maths Size (cm): 26 × 19 × 4.3 Size (inch): 10.24 × 7.48 × 1.69

Wipe and Clean Cards: Numbers