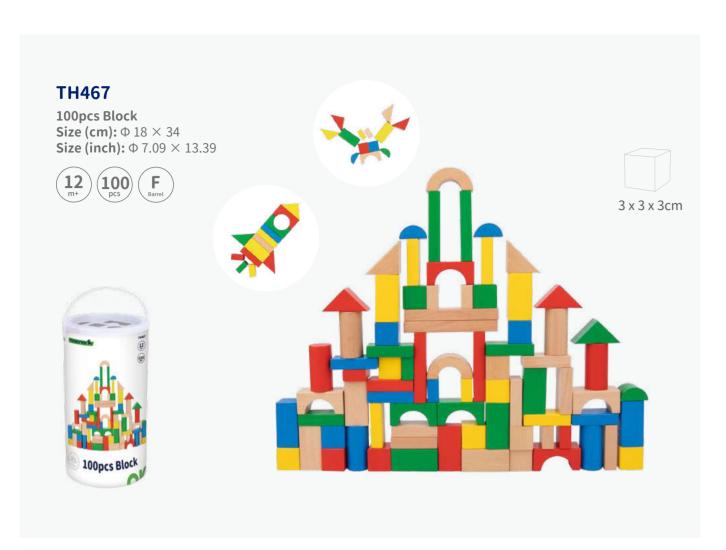

es 29.5$  Size (inch):  $8.54 \times 8.54 \times 11.61$ 











#### **TKC281A**

Baby Walker Size (cm):  $34.5 \times 28.5 \times 40$ Size (inch):  $13.58 \times 11.22 \times 15.75$ 









Loose-proof Patent



#### **TF849**

Magnetic Activity Board Size (cm):  $31.5 \times 22 \times 21.5$  Size (inch):  $12.40 \times 8.66 \times 8.46$ 



















30 Patterns Included 3 Challenge Levels

#### **TKF014**

Magnetic Puzzle - Farm Size (cm): 29.5 × 22 × 21.5 Size (inch): 11.61 × 8.66 × 8.46















#### **TL112**

Tabletop Easel Size (cm):  $54 \times 29.5 \times 37.5$ Size (inch):  $21.26 \times 11.61 \times 14.76$ 







#### **TL114**

Deluxe Standing Easel Size (cm):  $56 \times 54 \times 120$ Size (inch):  $22.05 \times 21.26 \times 47.24$ 

3+









2 In 1







#### **TK144**

Town Play Set Size (cm):  $30 \times 22 \times 2.7$  Size (inch):  $11.81 \times 8.66 \times 1.06$ 







#### **TKF050**

Transportation & Street Sign Set Size (cm):  $30 \times 22 \times 4$  Size (inch):  $11.81 \times 8.66 \times 1.57$ 









#### **TJ192A**

Port Crane Set Size (cm):  $28 \times 24 \times 35.1$  Size (inch):  $11 \times 9.45 \times 13.82$ 









#### **TF797**

**Work Bench** Size (cm): 30 × 22 × 31 Size (inch): 11.81 × 8.66 × 12.20









All Tools Included



#### **TY841**

Sliding Tower - Large Size (cm):  $32 \times 14 \times 38$ Size (inch):  $12.60 \times 5.51 \times 14.96$ 













#### **TY840**

Sliding Tower - Small Size (cm):  $32 \times 10 \times 27$  Size (inch):  $12.6 \times 3.94 \times 10.63$ 









4 Cars Included