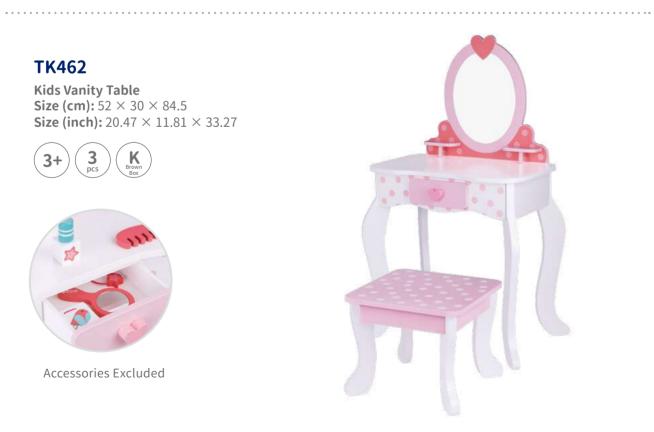

### **TK462**

**Kids Vanity Table Size (cm):**  $52 \times 30 \times 84.5$ Size (inch):  $20.47 \times 11.81 \times 33.27$ 

Accessories Excluded