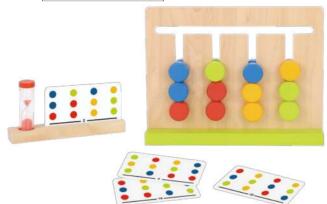

es 14 \times 4.1$  Size (inch):  $5.51 \times 5.51 \times 1.61$ 













#### **TH958**

Logic Game - Shapes Size (cm):  $12.8 \times 12.8 \times 5.1$ Size (inch):  $5.04 \times 5.04 \times 2.01$ 



















.....



#### **TF280**

Puzzle Cubes Size (cm):  $27 \times 13 \times 2$ Size (inch):  $10.63 \times 5.12 \times 0.79$ 









10 Patterns Included 10 Challenge Levels









Instruction Manual

**Color and Shape Sorter** Size (cm):  $18 \times 18 \times 4.9$ **Size (inch):**  $7.09 \times 7.09 \times 1.93$ 









#### **TH939**

Fraction Puzzle Size (cm):  $22 \times 22 \times 2.4$ **Size (inch):**  $8.66 \times 8.66 \times 0.95$ 











#### **TF597**

**Logic Game** Size (cm):  $22 \times 17 \times 5$ **Size (inch):**  $8.66 \times 6.69 \times 1.97$ 









Blue: 21pcs Red: 21pcs

30 Patterns Included

#### **TK497**

**Geometric Block Sorter** Size (cm):  $30 \times 8 \times 12$ **Size (inch):**  $11.81 \times 3.15 \times 4.72$ 











#### **TKF080**

**Geometric Block Sorter** Size (cm):  $18 \times 18 \times 5.3$ **Size (inch):**  $7.08 \times 7.08 \times 2.09$ 













#### **TL386**

**Block Game Size (cm):**  $21.5 \times 21.5 \times 5.5$ **Size (inch):**  $8.46 \times 8.46 \times 2.17$ 











#### **TH937**

**Counting Game Board** Size (cm):  $22 \times 22 \times 2.3$ **Size (inch):**  $8.66 \times 8.66 \times 0.91$ 





SITEAM

**TF959** 

4 In A Row Game

SITIEIAIM

Size (cm):  $28.5 \times 12 \times 22$ 

**Size (inch):**  $11.22 \times 4.72 \times 8.66$ 





55

#### **TH324**

Memory Touch Game Size (cm): 22.3