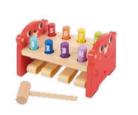

#### **TK088**

Whack-a-Mole Size (cm):  $21.8 \times 14.5 \times 13$  Size (inch):  $8.58 \times 5.71 \times 5.12$ 