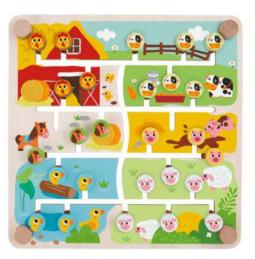

#### **TH428A**

Alphabet & Farm Maze Size (cm):  $30 \times 30 \times 4.1$  Size (inch):  $11.81 \times 11.81 \times 1.61$ 