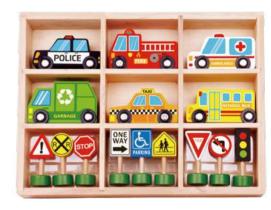

#### **TK881**

**Transportation & Street Sign Set** Size (cm):  $30 \times 22 \times 4.3$ Size (inch):  $11.81 \times 8.66 \times 1.57$ 