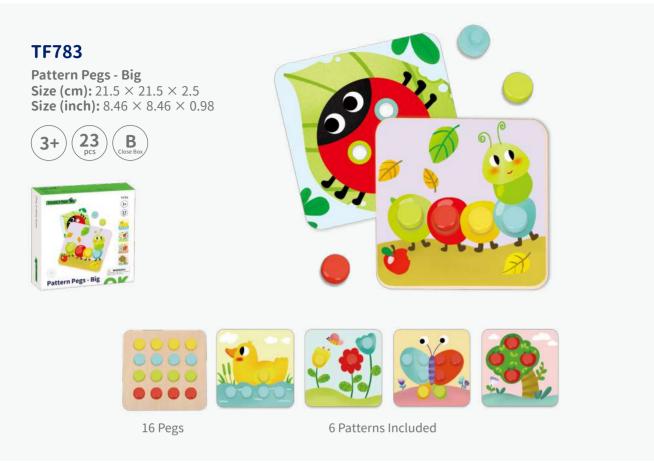

#### TKF070A

Elephant Stacking Game Size (cm):  $10 \times 10 \times 38$ Size (inch):  $3.94 \times 3.94 \times 14.96$ 



9 Patterns Included





.....



**TH293** 

Stacking Game - Animals Size (cm): 7.5 × 7.5 × 22.5 Size (inch): 2.95 × 2.95 × 8.86













#### **TY667A**

Maze Bead Game Box **Size (cm):**  $29.2 \times 29.2 \times 4.5$ **Size (inch):**  $11.50 \times 11.50 \times 1.77$ 









6 Patterns Included





# **TF488 Creative Math Sticks** Size (cm): $22 \times 22 \times 3$ Size (inch): $8.66 \times 8.66 \times 1.18$











Instruction Manual

24 Patterns Included 3 Challenge Levels



**Creative Matchsticks** Size (cm):  $22 \times 22 \times 3$ Size (inch):  $8.66 \times 8.66 \times 1.18$ 











Instruction Manual









50 Patterns Included

















#### **TL578A**



#### **TK347A**

Instruction Manual



#### TL095

Fishing Game Size (cm):  $\Phi$  22  $\times$  9 Size (inch):  $\Phi$  8.66  $\times$  3.54









#### **TH698**

Multifunction Fishing Game Size (cm):  $21.8 \times 22 \times 4.5$  Size (inch):  $8.58 \times 8.66 \times 1.77$ 









#### **TF980**

Flying Fish Diving Game Size (cm):  $22 \times 22 \times 3$  Size (inch):  $8.66 \times 8.66 \times 1.18$ 







#### **TH934**

Magnetic Fishing Game Size (cm):  $29.5 \times 22 \times 1.8$ Size (inch):  $11.61 \times 8.66 \times 0.71$ 











#### **TKF040**

Fishing Game Size (cm):  $29.5 \times 22 \times 0.8$  Size (inch):  $11.61 \times 8.66 \times 0.31$ 







#### TH687

Maze - Tree Size (cm):  $22 \times 22 \times 1.2$  Size (inch):  $8.66 \times 8