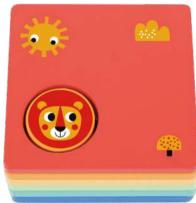

#### **TL417**

5 In 1 Lacing Animals Size (cm):  $20 \times 20 \times 5$ Size (inch):  $7.87 \times 7.87 \times 1.97$ 

















## TF827

Pound & Tap Bench Size (cm):  $22 \times 13 \times 21$  Size (inch):  $8.66 \times 5.12 \times 8.27$ 









#### **TK088**

Whack-a-Mole Size (cm):  $21.8 \times 14.5 \times 13$  Size (inch):  $8.58 \times 5.71 \times 5.12$ 









#### **TK315**

My Little Garden Size (cm):  $21 \times 17 \times 7.5$ Size (inch):  $8.27 \times 6.69 \times 2.95$ 











#### **TH862**

Multi-shape Sorter Size (cm):  $14 \times 14 \times 4.1$  Size (inch):  $5.51 \times 5.51 \times 1.61$ 













#### **TH958**

Logic Game - Shapes Size (cm):  $12.8 \times 12.8 \times 5.1$ Size (inch):  $5.04 \times 5.04 \times 2.01$ 



















.....



#### **TF280**

Puzzle Cubes Size (cm):  $27 \times 13 \times 2$ Size (inch):  $10.63 \times 5.12 \times 0.79$ 









10 Patterns Included 10 Challenge Levels









Instruction Manual

**Color and Shape Sorter** Size (cm):  $18 \times 18 \times 4.9$ **Size (inch):**  $7.09 \times 7.09 \times 1.93$ 









#### **TH939**

Fraction Puzzle Size (cm):  $22 \times 22 \times 2.4$ **Size (inch):**  $8.66 \times 8.66 \times 0.95$ 











#### **TF597**

**Logic Game** Size (cm):  $22 \times 17 \times 5$ **Size (inch):**  $8.66 \times 6.69 \times 1.97$ 









Blue: 21pcs Red: 21pcs

30 Patterns Included

#### **TK497**

**Geometric Block Sorter** Size (cm):  $30 \times 8 \times 12$ **Size (inch):**  $11.81 \times 3.15 \times 4.72$ 











#### **TKF080**

**Geometric Block Sort