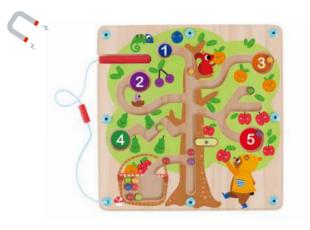

#### TH687

Maze - Tree Size (cm):  $22 \times 22 \times 1.2$  Size (inch):  $8.66 \times 8.66 \times 0.47$ 