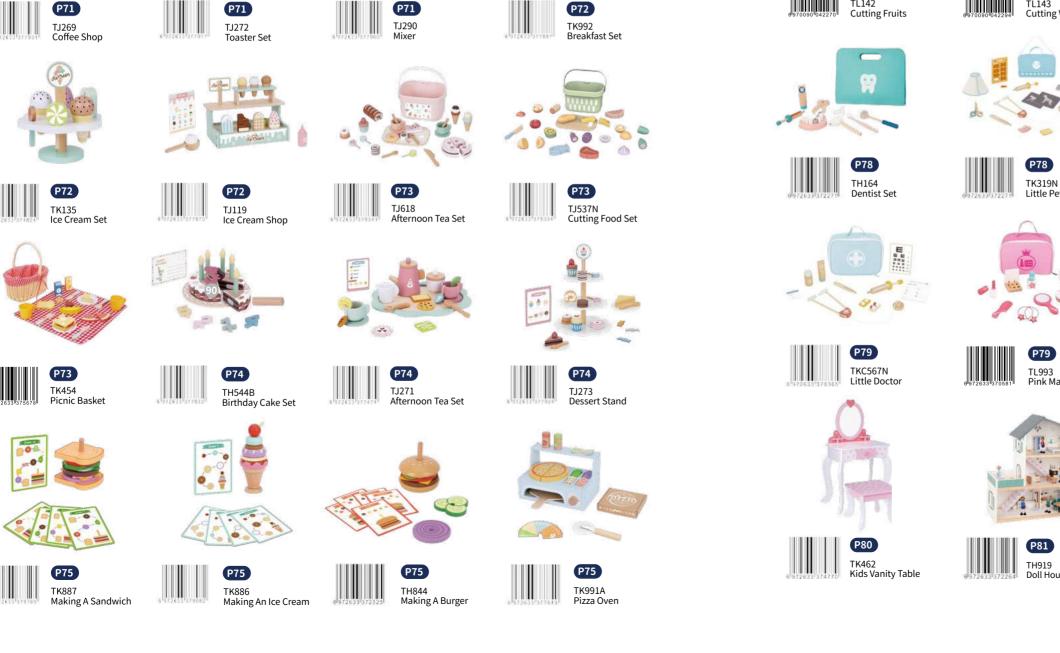

#### **TJ269**

Coffee Shop Size (cm):  $15.5 \times 14.5 \times 21$ Size (inch):  $6.10 \times 5.71 \times 8.27$ 

#### **TJ272**

**Toaster Set** 

Size (cm): 18 × 10.5 × 11 Size (inch): 7.09 × 4.13 × 4.33

#### **TJ290**

Mixer

Size (cm): 18.5×9.5 × 21 Size (inch): 7.28 × 3.74 × 8.27

#### **TK992**

**Breakfast Set** Size (cm):  $29 \times 20 \times 15$ Size (inch):  $11.42 \times 7.87 \times 5.91$ 

#### **TK135**

**Ice Cream Set Size (cm):**  $15 \times 15 \times 16.4$ **Size (inch):**  $5.91 \times 5.91 \times 6.46$ 

#### **TJ119**

**Ice Cream Shop** Size (cm):  $30 \times 17 \times 23$ **Size (inch):**  $11.81 \times 6.69 \times 9.06$ 

#### **TJ618**

Afternoon Tea Set **Size (cm):**  $21.8 \times 15.4 \times 12$ **Size (inch):**  $8.58 \times 6.06 \times 4.72$ 

#### **TJ537N**

Cutting Food Set Size (cm):  $21.8 \times 15.4 \times 12$ **Size (inch):**  $8.58 \times 6.06 \times 4.72$ 

#### **TK454**

**Picnic Basket** Size (cm):  $22 \times 15 \times 25$ **Size (inch):**  $8.66 \times 5.91 \times 9.84$ 

#### **TH544B**

Birthday Cake Set Size (cm):  $\Phi$  17  $\times$  9.7 Size (inch):  $\Phi$  6.69  $\times$  3.82

#### **TJ271**

Afternoon Tea Set Size (cm):  $27.4 \times 19 \times 9.7$  Size (inch):  $10.79 \times 7.48 \times 3.82$ 

.....

#### **TJ273**

Dessert Stand Size (cm):  $\Phi$  22  $\times$  31 Size (inch):  $\Phi$  8.66  $\times$  12.20

#### **TK887**

Making A Sandwich Size (cm):  $9 \times 10 \times 10.2$ Size (inch):  $3.54 \times 3.94 \times 4.02$ 

#### **TK886**

Making An Ice Cream Size (cm):  $\Phi$ 7.5×18.5 Size (inch):  $\Phi$ 2.95×7.28

**TH844** 

#### Size (cm): $\Phi$ 9.4 × 9.6 Size (inch): $\Phi$ 3.70 × 3.78

Making A Burger

10 Patterns Included

10 Patterns Included

#### TK991A

Pizza Oven Size (cm):  $28.5 \times 18 \times 18$ Size (inch):  $11.22 \times 7.09 \times 7.09$ 

#### **TH164**

Dentist Set Size (cm):  $28 \times 23 \times 3$  Size (inch):  $11.02 \times 9.06 \times 1.18$ 

#### TKC567N

Little Doctor Size (cm):  $24.5 \times 10 \times 18$ Size (inch):  $9.65 \times 3.94 \times 7.09$ 

#### **TL993**

.....

Pink Make-up Size (cm):  $24.5 \times 10 \times 18$  Size (inch):  $9.65 \times 3.94 \times 7.09$ 

My Pink Dresser Size (cm):  $40 \times 26.5 \times 45$ Size (inch):  $15.74 \times 10.43 \times 17.72$ 

### **TK462**

**Kids Vanity Table Size (cm):**  $52 \times 30 \times 84.5$ Size (inch):  $20.47 \times 11.81 \times 33.27$ 

Accessories Excluded

#### **TH919**

**Doll House** Size (cm): 63 × 22.5 × 69.8 Size (inch): 24.80 × 8.86 × 27.48

Furniture & Dolls Included

**Toy Chest** 

**Size (cm):**  $60 \times 31.6 \times 55.6$ 

**Size (inch):** 23.62 × 12.44 × 21.89