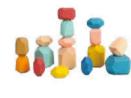

#### **TH299**

Wooden Stacking Stones Size (cm):  $18 \times 14 \times 4.5$ Size (inch):  $7.09 \times 5.51 \times 1.77$ 