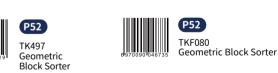

#### **TK497**

**Geometric Block Sorter** Size (cm):  $30 \times 8 \times 12$ **Size (inch):**  $11.81 \times 3.15 \times 4.72$ 

#### **TKF080**

**Geometric Block Sorter** Size (cm):  $18 \times 18 \times 5.3$ **Size (inch):**  $7.08 \times 7.08 \times 2.09$ 