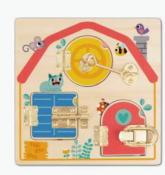

#### **TJ473N**

**Busy Board Size (cm):**  $30 \times 22.5 \times 3.5$ **Size (inch):**  $11.81 \times 8.86 \times 1.38$ 

.....