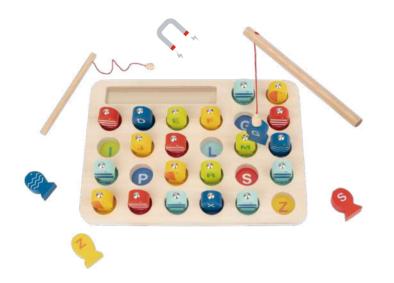

#### **TH934**

Magnetic Fishing Game Size (cm):  $29.5 \times 22 \times 1.8$ Size (inch):  $11.61 \times 8.66 \times 0.71$ 