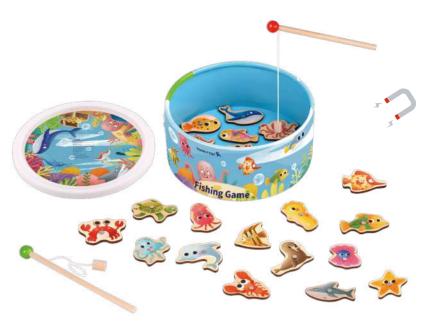

#### TL095

Fishing Game Size (cm):  $\Phi$  22  $\times$  9 Size (inch):  $\Phi$  8.66  $\times$  3.54

#### **TH698**

Multifunction Fishing Game Size (cm):  $21.8 \times 22 \times 4.5$  Size (inch):  $8.58 \times 8.66 \times 1.77$ 

#### **TF980**

Flying Fish Diving Game Size (cm):  $22 \times 22 \times 3$  Size (inch):  $8.66 \times 8.66 \times 1.18$ 

#### **TH934**

Magnetic Fishing Game Size (cm):  $29.5 \times 22 \times 1.8$ Size (inch):  $11.61 \times 8.66 \times 0.71$ 

#### **TKF040**

Fishing Game Size (cm):  $29.5 \times 22 \times 0.8$  Size (inch):  $11.61 \times 8.66 \times 0.31$ 