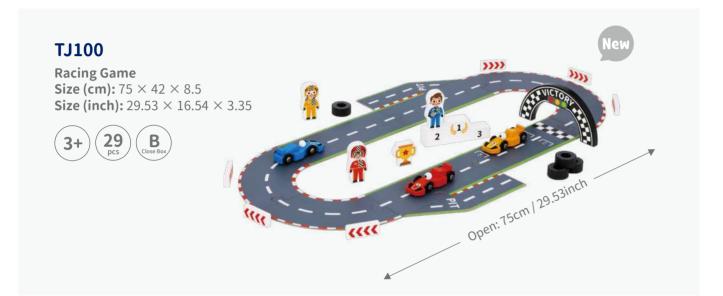

\times 22$ 

**Size (inch):**  $11.22 \times 4.72 \times 8.66$ 





55

#### **TH324**

Memory Touch Game Size (cm): 22.3 × 22.3 × 4.5 Size (inch): 8.78 × 8.78 × 1.77









**TKJH851** 

Counting Stacker Size (cm):  $43 \times 11 \times 12$ Size (inch):  $16.93 \times 4.33 \times 4.72$ 









#### **TY635A**

Recycling Centre Size (cm):  $30 \times 5.5 \times 22.5$ Size (inch):  $11.81 \times 2.17 \times 8.86$ 









32 Daily Wastes Included

#### **TF192**

Nesting Box - Dinosaur Big Size (cm):  $13 \times 13 \times 13$ Big Size (inch):  $5.12 \times 5.12 \times 5.12$ Small Size (cm):  $8 \times 8 \times 8$ Small Size (inch):  $3.15 \times 3.15 \times 3.15$ 













City Road Puzzle Size (cm):  $22 \times 22 \times 6.4$ Size (inch):  $8.66 \times 8.66 \times 2.52$ 

















**Rainbow Sensory Blocks** Size (cm):  $27 \times 18 \times 3.7$ Size (inch):  $10.63 \times 7.09 \times 1.46$ 







#### **TK493**

**Multifunction Block** Size (cm):  $18 \times 18 \times 4.3$ **Size (inch):**  $7.09 \times 7.09 \times 1.69$ 







......



4 x 4 x 4cm

#### **TF895**

Sensory Hedgehog Size (cm):  $27.5 \times 22 \times 3$ Size (inch):  $10.83 \times 8.66 \times 1.18$ 











#### **TKB510-B**

**Lacing Farm** Size (cm):  $\Phi$  6.5  $\times$  27 **Size (inch):**  $\Phi$  2.56  $\times$  10.63











#### TKB511-B

Lacing Blocks - Marine Size (cm):  $\Phi$  6.5  $\times$  27 **Size (inch):**  $\Phi$  2.56  $\times$  10.63











#### TKB512-B

Lacing Transportation Size (cm):  $\Phi$  6.5  $\times$  27 **Size (inch):**  $\Phi$  2.56  $\times$