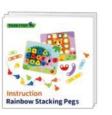

#### **TK089**

Rainbow Stacking Pegs Size (cm):  $30 \times 24 \times 5$ **Size (inch):**  $11.81 \times 9.45 \times 1.97$ 

Build

Stack

Lace

Instruction Manual

12 Building Blocks 30 Pegs

8 Patterns Included