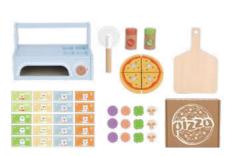

#### TK991A

Pizza Oven Size (cm):  $28.5 \times 18 \times 18$ Size (inch):  $11.22 \times 7.09 \times 7.09$ 