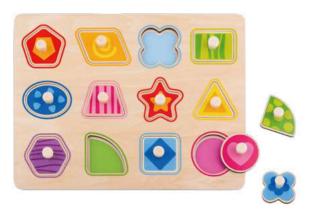

#### **TY853**

Shape Puzzle Size (cm):  $30 \times 22.5 \times 1.5$ Size (inch):  $11.81 \times 8.86 \times 0.59$ 