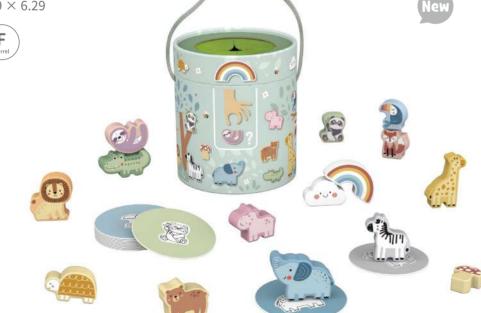

#### **TK635A**

**Mystery Box** Size (cm):  $\Phi15 \times 17$ Size (inch):  $\Phi$ 5.9  $\times$  6.29