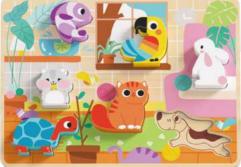

#### **TH636**

Chunky Puzzle - Farm **Size (cm):**  $29.5 \times 21 \times 1.7$ **Size (inch):**  $11.61 \times 8.27 \times 0.67$ 

Chunky Puzzle - Pet **Size (cm):**  $29.5 \times 21 \times 1.7$ **Size (inch):**  $11.61 \times 8.27 \times 0.67$ 

Chunky Puzzle - Animal **Size (cm):**  $29.5 \times 21 \times 1.7$ **Size (inch):**  $11.61 \times 8.27 \times 0.67$ 

#### **TK265**

Chunky Puzzle - Marine Size (cm):  $29.5 \times 21 \times 1.7$ **Size (inch):**  $11.61 \times 8.27 \times 0.67$ 