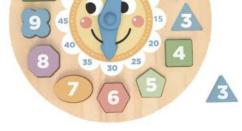

#### **TJ133N**

**Shape Sorter Barn** Size (cm):  $18 \times 18.6 \times 16$ **Size (inch):**  $7.09 \times 7.32 \times 6.30$ 

**TL675N** 

Clock Puzzle

Size (cm):  $\phi$ 22 × 2.3

**Size (inch):**  $\phi 8.66 \times 0.91$ 