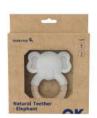

#### **TJ347**

Natural Teether - Elephant Size (cm): 8.5×12.5× 2.4 **Size (inch):**  $3.35 \times 4.92 \times 0.95$ 

Baby Gym Size (cm): 60×53.5×47.5 **Size (inch):** 23.62 × 21.06 × 18.70