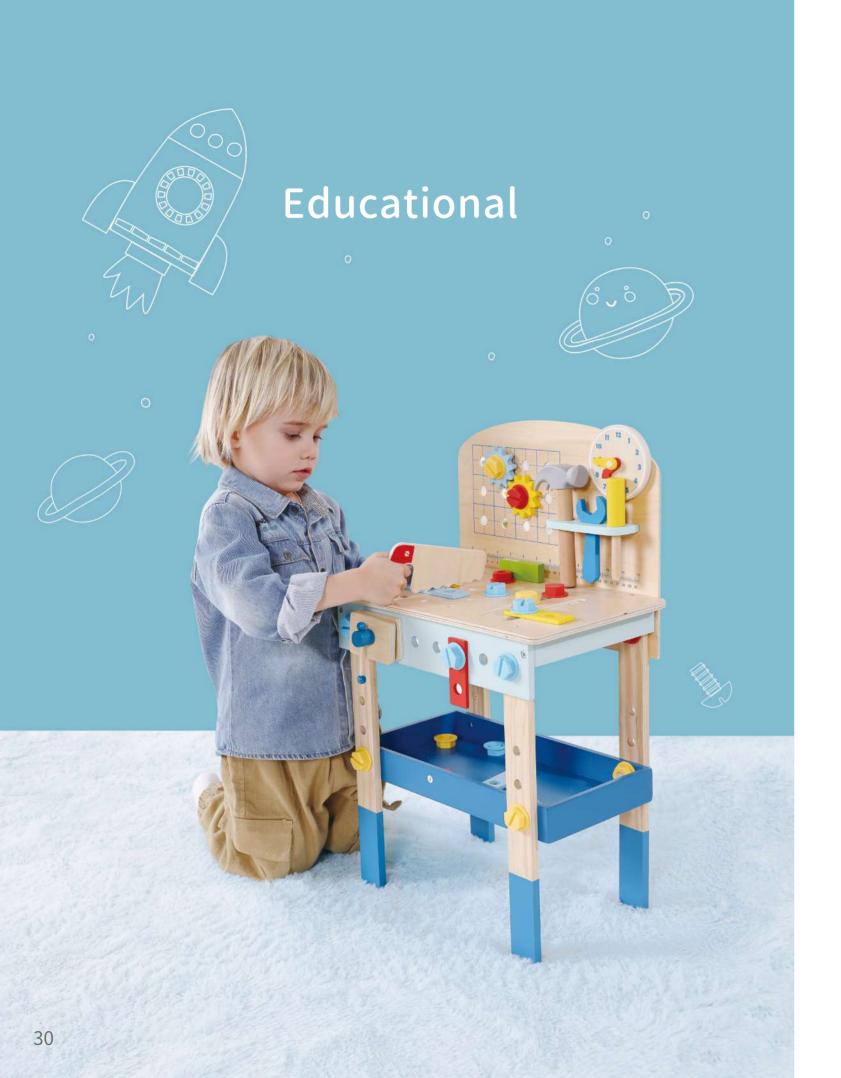

#### **TF797**

**Work Bench** Size (cm): 30 × 22 × 31 Size (inch): 11.81 × 8.66 × 12.20

All Tools Included