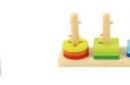

#### **TK057N**

Stacking Animals Size (cm):  $21 \times 4 \times 17$ Size (inch):  $8.27 \times 1.57 \times 6.69$ 

Instruction Manual