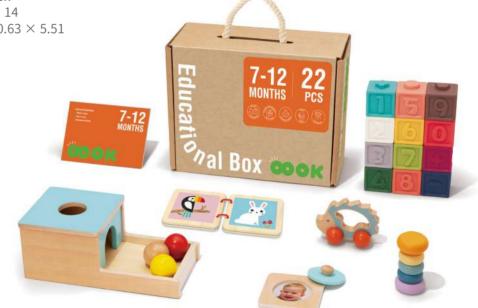

#### **TK751**

7-12m Educational Box Size (cm):  $32.5 \times 27 \times 14$ Size (inch):  $12.80 \times 10.63 \times 5.51$ 

9