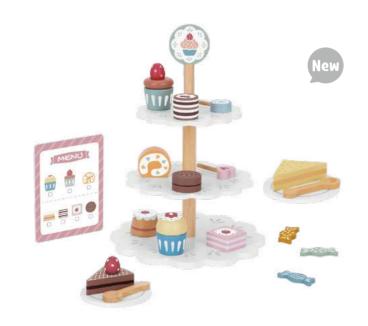

#### **TJ273**

Dessert Stand Size (cm):  $\Phi$  22  $\times$  31 Size (inch):  $\Phi$  8.66  $\times$  12.20