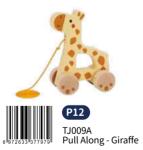

#### **TJ009A**

Pull Along - Giraffe Size (cm):  $11.8 \times 15 \times 5.4$ Size (inch):  $4.65 \times 5.91 \times 2.13$ 