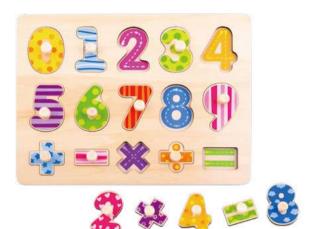

#### **TY851**

Number Puzzle Size (cm):  $30 \times 22.5 \times 1.5$ Size (inch):  $11.81 \times 8.86 \times 0.59$ 