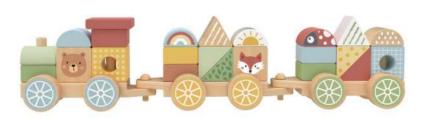

#### **TKB383N**

Stacking Train Size (cm):  $38 \times 7.5 \times 9.5$ Size (inch):  $14.96 \times 2.95 \times 3.74$ 