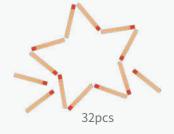

7.28 \times 5.51 \times 6.30$





#### TKF070A

Elephant Stacking Game Size (cm):  $10 \times 10 \times 38$ Size (inch):  $3.94 \times 3.94 \times 14.96$ 



9 Patterns Included





.....



**TH293** 

Stacking Game - Animals Size (cm): 7.5 × 7.5 × 22.5 Size (inch): 2.95 × 2.95 × 8.86













#### **TY667A**

Maze Bead Game Box **Size (cm):**  $29.2 \times 29.2 \times 4.5$ **Size (inch):**  $11.50 \times 11.50 \times 1.77$ 









6 Patterns Included





# **TF488 Creative Math Sticks** Size (cm): $22 \times 22 \times 3$ Size (inch): $8.66 \times 8.66 \times 1.18$











Instruction Manual

24 Patterns Included 3 Challenge Levels



**Creative Matchsticks** Size (cm):  $22 \times 22 \times 3$ Size (inch):  $8.66 \times 8.66 \times 1.18$ 











Instruction Manual









50 Patterns Included

















#### **TL578A**



#### **TK347A**

Instruction Manual



#### TL095

Fishing Game Size (cm):  $\Phi$  22  $\times$  9 Size (inch):  $\Phi$  8.66  $\times$  3.54









#### **TH698**

Multifunction Fishing Game Size (cm):  $21.8 \times 22 \times 4.5$  Size (inch):  $8.58 \times 8.66 \times 1.77$ 









#### **TF980**

Flying Fish Diving Game Size (cm):  $22 \times 22 \times 3$  Size (inch):  $8.66 \times 8.66 \times 1.18$ 







#### **TH934**

Magnetic Fishing Game Size (cm):  $29.5 \times 22 \times 1.8$ Size (inch):  $11.61 \times 8.66 \times 0.71$ 











#### **TKF040**

Fishing Game Size (cm):  $29.5 \times 22 \times 0.8$  Size (inch):  $11.61 \times 8.66 \times 0.31$ 







#### TH687

Maze - Tree Size (cm):  $22 \times 22 \times 1.