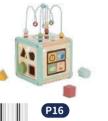

#### **TK261N**

7 In 1 Activity Cube **Size (cm):**  $31 \times 27.4 \times 35$ **Size (inch):**  $12.20 \times 10.79 \times 13.78$ 

18.5cm 7.28inch