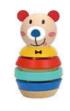

#### **TF455**

Musical Tumbler - Bear Size (cm):  $8 \times 9 \times 12$ Size (inch):  $3.15 \times 3.54 \times 4.72$ 