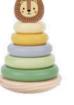

## TKB502

Penguin Tower Size (cm):  $\Phi$  12  $\times$  18 Size (inch):  $\Phi$  4.72  $\times$  7.09