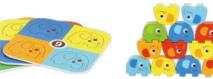

#### **TY704N**

Stacking Game - Animals Size (cm):  $7.5 \times 7.5 \times 27$ **Size (inch):**  $2.95 \times 2.95 \times 10.63$ 

.....

24 Patterns Included