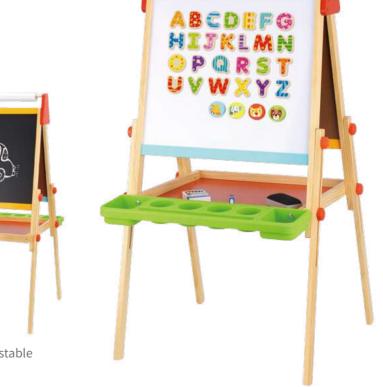

#### **TL114**

Deluxe Standing Easel Size (cm):  $56 \times 54 \times 120$ Size (inch):  $22.05 \times 21.26 \times 47.24$ 

3+

2 In 1