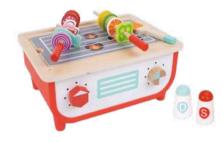

#### **TJ269**

Coffee Shop Size (cm):  $15.5 \times 14.5 \times 21$ Size (inch):  $6.10 \times 5.71 \times 8.27$ 