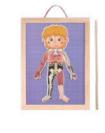

#### **TK752**

13-18m Educational Box Size (cm):  $32.5 \times 27 \times 14$ Size (inch):  $12.80 \times 10.63 \times 5.51$ 