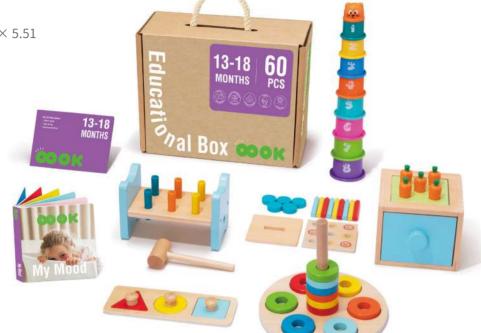

#### **TK752**

13-18m Educational Box Size (cm):  $32.5 \times 27 \times 14$ Size (inch):  $12.80 \times 10.63 \times 5.51$ 