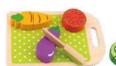

#### **TK112**

Cutting Vegetables Size (cm):  $23 \times 16 \times 6$ **Size (inch):**  $9.06 \times 6.30 \times 2.36$ 

Size (cm):  $22 \times 15 \times 2.5$ Size (inch):  $8.66 \times 5.91 \times 0.98$ 