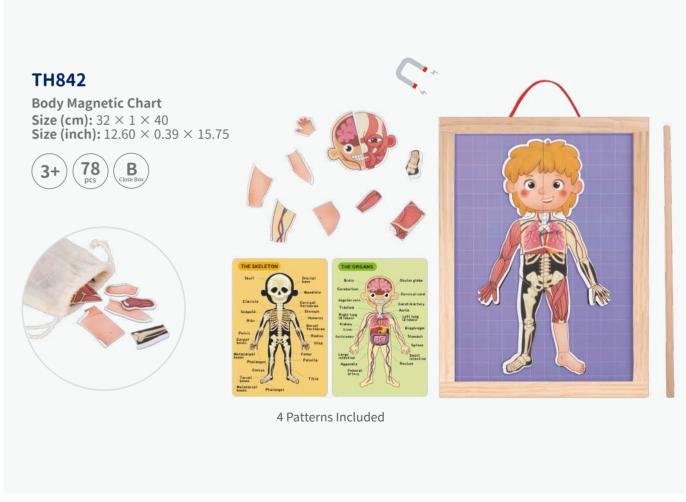

# TKF070A

Elephant Stacking Game Size (cm):  $10 \times 10 \times 38$ Size (inch):  $3.94 \times 3.94 \times 14.96$ 



9 Patterns Included





.....



**TH293** 

Stacking Game - Animals Size (cm): 7.5 × 7.5 × 22.5 Size (inch): 2.95 × 2.95 × 8.86













#### **TY667A**

Maze Bead Game Box **Size (cm):**  $29.2 \times 29.2 \times 4.5$ **Size (inch):**  $11.50 \times 11.50 \times 1.77$ 









6 Patterns Included





# **TF488 Creative Math Sticks** Size (cm): $22 \times 22 \times 3$ Size (inch): $8.66 \times 8.66 \times 1.18$











Instruction Manual

24 Patterns Included 3 Challenge Levels



**Creative Matchsticks** Size (cm):  $22 \times 22 \times 3$ Size (inch):  $8.66 \times 8.66 \times 1.18$ 











Instruction Manual









50 Patterns Included

















#### **TL578A**



#### **TK347A**

Instruction Manual



#### TL095

Fishing Game Size (cm):  $\Phi$  22  $\times$  9 Size (inch):  $\Phi$  8.66  $\times$  3.54









#### **TH698**

Multifunction Fishing Game Size (cm):  $21.8 \times 22 \times 4.5$  Size (inch):  $8.58 \times 8.66 \times 1.77$ 









#### **TF980**

Flying Fish Diving Game Size (cm):  $22 \times 22 \times 3$  Size (inch):  $8.66 \times 8.66 \times 1.18$ 







#### **TH934**

Magnetic Fishing Game Size (cm):  $29.5 \times 22 \times 1.8$ Size (inch):  $11.61 \times 8.66 \times 0.71$ 











#### **TKF040**

Fishing Game Size (cm):  $29.5 \times 22 \times 0.8$  Size (inch):  $11.61 \times 8.66 \times 0.31$ 







#### TH687

Maze - Tree Size (cm):  $22 \times 22 \times 1.2$  Size (inch):  $8.66 \times 8.66 \t