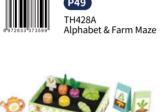

#### **TH428A**

Alphabet & Farm Maze Size (cm):  $30 \times 30 \times 4.1$  Size (inch):  $11.81 \times 11.81 \times 1.61$ 