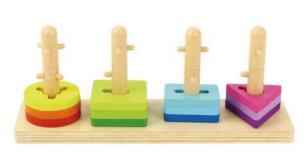

\times 2.01$ 



















.....



#### **TF280**

Puzzle Cubes Size (cm):  $27 \times 13 \times 2$ Size (inch):  $10.63 \times 5.12 \times 0.79$ 









10 Patterns Included 10 Challenge Levels









Instruction Manual

**Color and Shape Sorter** Size (cm):  $18 \times 18 \times 4.9$ **Size (inch):**  $7.09 \times 7.09 \times 1.93$ 









#### **TH939**

Fraction Puzzle Size (cm):  $22 \times 22 \times 2.4$ **Size (inch):**  $8.66 \times 8.66 \times 0.95$ 











#### **TF597**

**Logic Game** Size (cm):  $22 \times 17 \times 5$ **Size (inch):**  $8.66 \times 6.69 \times 1.97$ 









Blue: 21pcs Red: 21pcs

30 Patterns Included

#### **TK497**

**Geometric Block Sorter** Size (cm):  $30 \times 8 \times 12$ **Size (inch):**  $11.81 \times 3.15 \times 4.72$ 











#### **TKF080**

**Geometric Block Sorter** Size (cm):  $18 \times 18 \times 5.3$ **Size (inch):**  $7.08 \times 7.08 \times 2.09$ 













#### **TL386**

**Block Game Size (cm):**  $21.5 \times 21.5 \times 5.5$ **Size (inch):**  $8.46 \times 8.46 \times 2.17$ 











#### **TH937**

**Counting Game Board** Size (cm):  $22 \times 22 \times 2.3$ **Size (inch):**  $8.66 \times 8.66 \times 0.91$ 





SITEAM

**TF959** 

4 In A Row Game

SITIEIAIM

Size (cm):  $28.5 \times 12 \times 22$ 

**Size (inch):**  $11.22 \times 4.72 \times 8.66$ 





55

#### **TH324**

Memory Touch Game Size (cm): 22.3 × 22.3 × 4.5 Size (inch): 8.78 × 8.78 × 1.77









**TKJH851** 

Counting Stacker Size (cm):  $43 \times 11 \times 12$ Size (inch):  $16.93 \times 4.33 \times 4.72$ 









#### **TY