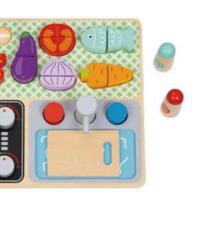

#### **TJ454**

**Grill Play Set Size (cm):** 29.5×22.5×6.7 **Size (inch):**  $11.61 \times 8.86 \times 2.64$ 