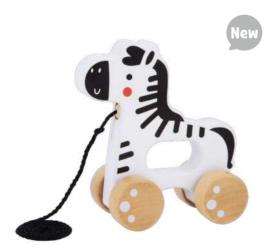

#### **TJ010A**

Pull Along - Zebra Size (cm):  $13.7 \times 13.9 \times 5.4$ Size (inch):  $5.39 \times 5.47 \times 2.13$ 

Size (cm):  $\Phi6.5 \times 27$ **Size (inch):**  $\Phi 2.56 \times 10.63$ 

**TJ004** 