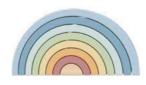

#### **TH313N**

Rainbow Stacker **Size (cm):**  $25.5 \times 12.8 \times 4.5$ **Size (inch):**  $10.04 \times 5.04 \times 1.77$ 