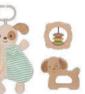

#### **TJ111**

Baby Comfort Toy - Dog Size (cm): 28 ×25.5 × 6.5 **Size (inch):**  $11.02 \times 10.04 \times 2.56$ 

#### **TJ347**

Natural Teether - Elephant Size (cm): 8.5×12.5× 2.4 **Size (inch):**  $3.35 \times 4.92 \times 0.95$ 

Baby Gym Size (cm): 60×53.5×47.5 **Size (inch):** 23.62 × 21.06 × 18.70