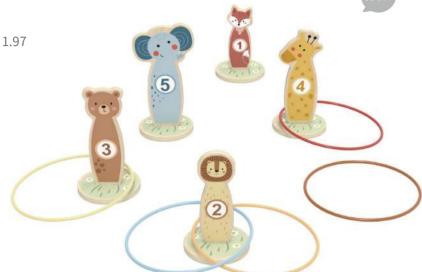

#### **TF401N**

Ring Toss Size (cm):  $20 \times 20 \times 5$ **Size (inch):**  $7.87 \times 7.87 \times 1.97$ 