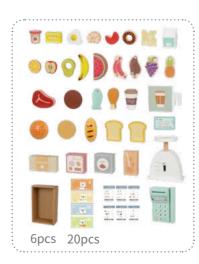

#### **TJ427**

Grocery Store Size (cm):  $76 \times 31 \times 93$ **Size (inch):** 29.92×12.20 ×36.31