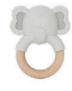

#### **TJ347**

Natural Teether - Elephant Size (cm): 8.5×12.5× 2.4 **Size (inch):**  $3.35 \times 4.92 \times 0.95$ 

Baby Gym Size (cm): 60×53.5×47.5 **Size (inch):** 23.62 × 21.06 × 18.70