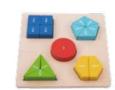

#### **TH862**

Multi-shape Sorter Size (cm):  $14 \times 14 \times 4.1$  Size (inch):  $5.51 \times 5.51 \times 1.61$ 