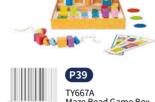

#### **TY667A**

Maze Bead Game Box **Size (cm):**  $29.2 \times 29.2 \times 4.5$ **Size (inch):**  $11.50 \times 11.50 \times 1.77$ 

6 Patterns Included