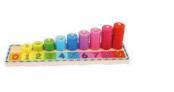

#### **TH937**

**Counting Game Board** Size (cm):  $22 \times 22 \times 2.3$ **Size (inch):**  $8.66 \times 8.66 \times 0.91$ 

SITEAM

**TF959** 

4 In A Row Game

SITIEIAIM

Size (cm):  $28.5 \times 12 \times 22$ 