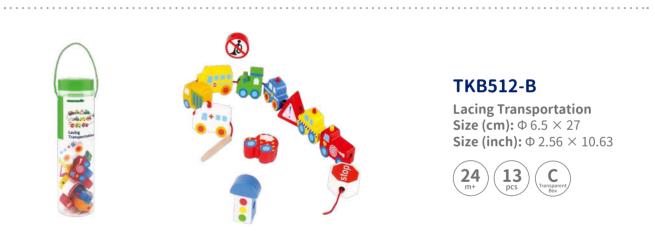

#### TKB512-B

Lacing Transportation Size (cm):  $\Phi$  6.5  $\times$  27 **Size (inch):**  $\Phi$  2.56  $\times$  10.63