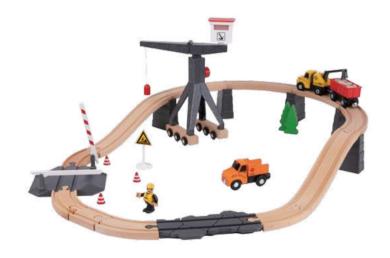

#### **TH682**

**Construction Yard Train Set Size (cm):**  $67 \times 47 \times 21.4$ **Size (inch):**  $26.38 \times 18.50 \times 8.43$ 