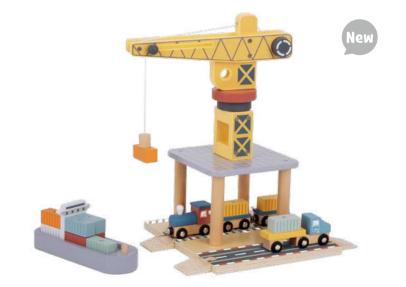

#### **TJ192A**

Port Crane Set Size (cm):  $28 \times 24 \times 35.1$  Size (inch):  $11 \times 9.45 \times 13.82$ 