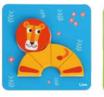

#### **TJ007A**

Pull Along - Elephant Size (cm):  $16.1 \times 11.2 \times 5.4$ Size (inch):  $6.34 \times 4.41 \times 2.13$ 

Pull Along - Lion Size (cm): 14.3 × 12.6 × 5.4 Size (inch): 5.63 × 4.96 × 2.13