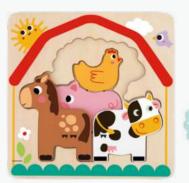

#### **TJ133N**

**Shape Sorter Barn** Size (cm):  $18 \times 18.6 \times 16$ **Size (inch):**  $7.09 \times 7.32 \times 6.30$ 

**TL675N** 

Clock Puzzle

Size (cm):  $\phi$ 22 × 2.3

**Size (inch):**  $\phi 8.66 \times 0.91$ 