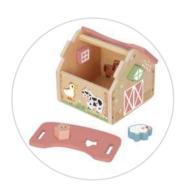

#### **TJ133N**

**Shape Sorter Barn** Size (cm):  $18 \times 18.6 \times 16$ **Size (inch):**  $7.09 \times 7.32 \times 6.30$ 

**TL675N** 

Clock Puzzle

Size (cm):  $\phi$ 22 × 2.3

**Size (inch):**  $\phi 8.66 \times 0.91$ 