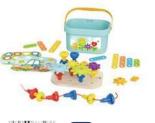

#### **TK089**

Rainbow Stacking Pegs Size (cm):  $30 \times 24 \times 5$ **Size (inch):**  $11.81 \times 9.45 \times 1.97$ 

Build

Stack

Lace

Instruction Manual

12 Building Blocks 30 Pegs

8 Patterns Included