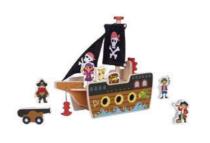

#### **TK342A**

**Pirate Ship** Size (cm):  $33 \times 14 \times 27.5$ Size (inch):  $12.99 \times 5.51 \times 10.82$ 