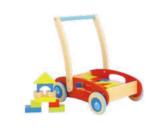

#### **TK397N**

2 In 1 Activity Ball Track Size (cm):  $29.6 \times 9 \times 30.5$ Size (inch):  $11.65 \times 3.54 \times 12.01$ 

Windmill

Bell

.....

Baby Walker Size (cm): 34 × 37 × 54.5~58.1 Size (inch): 13.39 × 14.57 × 21.5~22.9