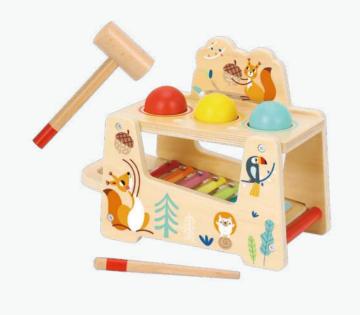

## TF827

Pound & Tap Bench Size (cm):  $22 \times 13 \times 21$  Size (inch):  $8.66 \times 5.12 \times 8.27$ 