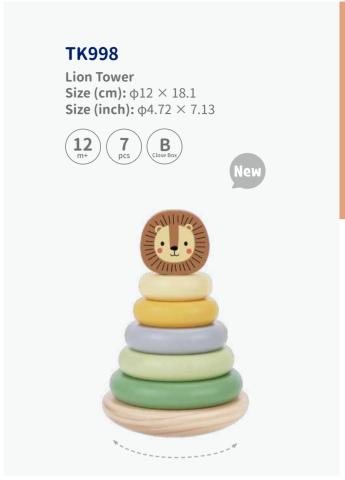

P19

TJ558N Double Sided Abacus

P13 TK998 Lion Tower

TJ011 3 In 1 Box

TH647N Wooden Train Set

TK735N Ball Drop Tower

P26
TJ133N
Shape Sorter Barn

TKF008B Shape Tower