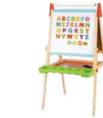

#### **TL112**

Tabletop Easel Size (cm):  $54 \times 29.5 \times 37.5$ Size (inch):  $21.26 \times 11.61 \times 14.76$ 

#### **TL114**

Deluxe Standing Easel Size (cm):  $56 \times 54 \times 120$ Size (inch):  $22.05 \times 21.26 \times 47.24$ 

3+

2 In 1