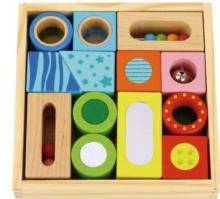

#### **TK750**

0-6m Educational Box Size (cm):  $32.5 \times 27 \times 14$ Size (inch):  $12.80 \times 10.63 \times 5.51$ 

......