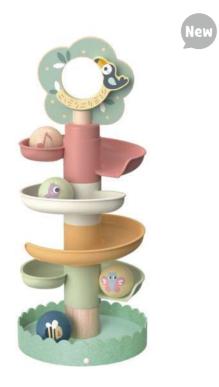

#### **TK744N**

Ball Drop Track Set Size (cm):  $71.5 \times 31 \times 41$  Size (inch):  $28.15 \times 12.20 \times 16$ 

......