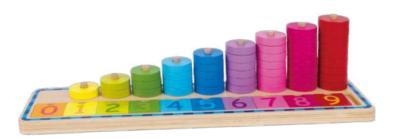

#### **TY635A**

Recycling Centre Size (cm):  $30 \times 5.5 \times 22.5$ Size (inch):  $11.81 \times 2.17 \times 8.86$ 

32 Daily Wastes Included