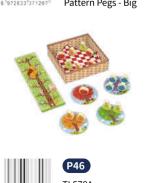

#### **TK572N**

**Forest Beads Maze Size (cm):**  $28.5 \times 20.7 \times 19.1$ **Size (inch):**  $11.22 \times 8.15 \times 7.52$ 

.....