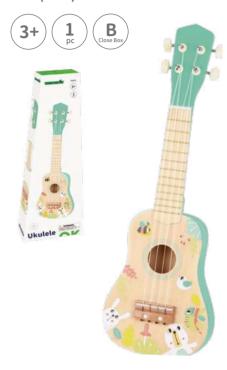

#### **TF571**

.....

Ukulele Size (cm):  $17 \times 5.2 \times 54$ Size (inch):  $6.69 \times 2.05 \times 21.26$ 