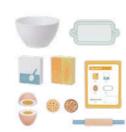

ze (cm):  $32 \times 14 \times 38$ Size (inch):  $12.60 \times 5.51 \times 14.96$ 













#### **TY840**

Sliding Tower - Small Size (cm):  $32 \times 10 \times 27$  Size (inch):  $12.6 \times 3.94 \times 10.63$ 









4 Cars Included



#### **TK273**

Take-Along Tool Box Size (cm): 21.4 × 11 × 13.2 Size (inch): 8.43 × 4.33 × 5.20









#### TK399

**Work Bench** Size (cm):  $40 \times 26 \times 64.5$ **Size (inch):**  $15.75 \times 10.24 \times 25.39$ 













#### **TJ269**

Coffee Shop Size (cm):  $15.5 \times 14.5 \times 21$ Size (inch):  $6.10 \times 5.71 \times 8.27$ 











#### **TJ272**

**Toaster Set** 

Size (cm): 18 × 10.5 × 11 Size (inch): 7.09 × 4.13 × 4.33











#### **TJ290**

Mixer

Size (cm): 18.5×9.5 × 21 Size (inch): 7.28 × 3.74 × 8.27











#### **TK992**

**Breakfast Set** Size (cm):  $29 \times 20 \times 15$ Size (inch):  $11.42 \times 7.87 \times 5.91$ 











#### **TK135**

**Ice Cream Set Size (cm):**  $15 \times 15 \times 16.4$ **Size (inch):**  $5.91 \times 5.91 \times 6.46$ 









#### **TJ119**

**Ice Cream Shop** Size (cm):  $30 \times 17 \times 23$ **Size (inch):**  $11.81 \times 6.69 \times 9.06$ 













#### **TJ618**

Afternoon Tea Set **Size (cm):**  $21.8 \times 15.4 \times 12$ **Size (inch):**  $8.58 \times 6.06 \times 4.72$ 











#### **TJ537N**

Cutting Food Set Size (cm):  $21.8 \times 15.4 \times 12$ **Size (inch):**  $8.58 \times 6.06 \times 4.72$ 











#### **TK454**

**Picnic Basket** Size (cm):  $22 \times 15 \times 25$ **Size (inch):**  $8.66 \times 5.91 \times 9.84$