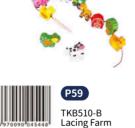

#### **TKB510-B**

**Lacing Farm** Size (cm):  $\Phi$  6.5  $\times$  27 **Size (inch):**  $\Phi$  2.56  $\times$  10.63