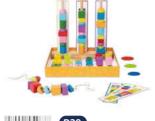

#### **TK572N**

**Forest Beads Maze Size (cm):**  $28.5 \times 20.7 \times 19.1$ **Size (inch):**  $11.22 \times 8.15 \times 7.52$ 

.....