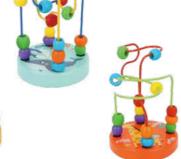

#### **TK572N**

**Forest Beads Maze Size (cm):**  $28.5 \times 20.7 \times 19.1$ **Size (inch):**  $11.22 \times 8.15 \times 7.52$ 

.....