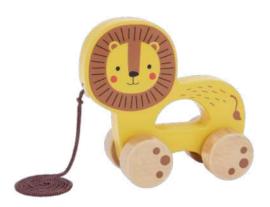

#### **TJ007A**

Pull Along - Elephant Size (cm):  $16.1 \times 11.2 \times 5.4$ Size (inch):  $6.34 \times 4.41 \times 2.13$ 

Pull Along - Lion Size (cm): 14.3 × 12.6 × 5.4 Size (inch): 5.63 × 4.96 × 2.13