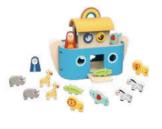

#### TKC304N

Noah's Ark Size (cm):  $26 \times 17 \times 20.5$ 

**Size (inch):**  $10.24 \times 6.69 \times 8.07$ 