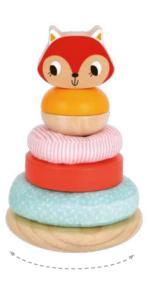

#### **TF187**

Bear Shape Tower Size (cm):  $\Phi$  12  $\times$  15 Size (inch):  $\Phi$  3.35  $\times$  5.91

Fox Tower Size (cm):  $\Phi$  12  $\times$  18 Size (inch):  $\Phi$  4.72  $\times$  7.09