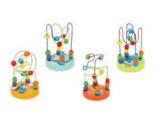

#### **TK572N**

**Forest Beads Maze Size (cm):**  $28.5 \times 20.7 \times 19.1$ **Size (inch):**  $11.22 \times 8.15 \times 7.52$ 

.....