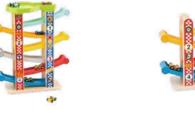

#### **TY841**

Sliding Tower - Large Size (cm):  $32 \times 14 \times 38$ Size (inch):  $12.60 \times 5.51 \times 14.96$ 

#### **TY840**

Sliding Tower - Small Size (cm):  $32 \times 10 \times 27$  Size (inch):  $12.6 \times 3.94 \times 10.63$ 

4 Cars Included