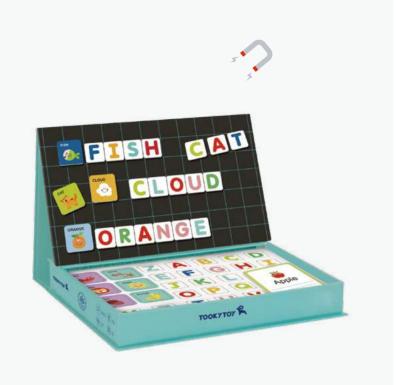

#### **TL643A**

Magnetic Box - Alphabet Size (cm):  $26 \times 19 \times 4.3$ Size (inch):  $10.24 \times 7.48 \times 1.69$ 

Wipe and Clean Cards: Letters