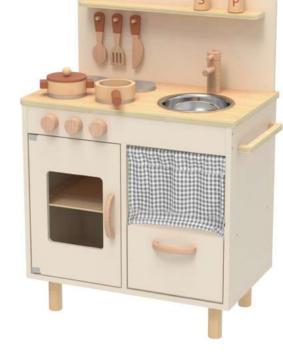

#### **TJ250**

Kitchen Set **Size (cm):** 60×29.5×80.8 Size (inch):  $23.62 \times 11.61 \times 31.81$ 