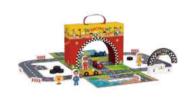

#### **TK881**

**Transportation & Street Sign Set** Size (cm):  $30 \times 22 \times 4.3$ Size (inch):  $11.81 \times 8.66 \times 1.57$ 