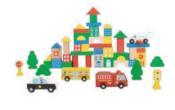

#### **TK881**

**Transportation & Street Sign Set** Size (cm):  $30 \times 22 \times 4.3$ Size (inch):  $11.81 \times 8.66 \times 1.57$ 

#### **TK144**

Town Play Set Size (cm):  $30 \times 22 \times 2.7$  Size (inch):  $11.81 \times 8.66 \times 1.06$ 

#### **TKF050**

Transportation & Street Sign Set Size (cm):  $30 \times 22 \times 4$  Size (inch):  $11.81 \times 8.66 \times 1.57$ 