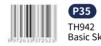

#### TH942

Basic Skills Board Size (cm):  $22 \times 22 \times 0.9$ Size (inch):  $8.66 \times 8.66 \times 0.35$ 