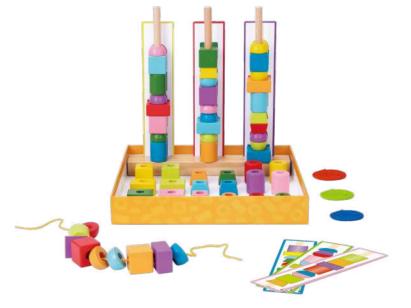

#### **TK089**

Rainbow Stacking Pegs Size (cm):  $30 \times 24 \times 5$ **Size (inch):**  $11.81 \times 9.45 \times 1.97$ 

Build

Stack

Lace

Instruction Manual

12 Building Blocks 30 Pegs

8 Patterns Included