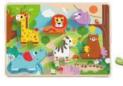

#### **TH623**

Multi-layered Farm Puzzle Size (cm):  $17 \times 17 \times 1.4$ **Size (inch):**  $6.69 \times 6.69 \times 0.55$ 

#### **TH606**

Multi-layered Animal Puzzle Size (cm):  $17 \times 17 \times 1.4$ **Size (inch):**  $6.69 \times 6.69 \times 0.55$ 