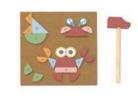

#### TK320

4 In 1 Educational Box Size (cm):  $14.5 \times 14.8 \times 12$ Size (inch):  $5.71 \times 5.83 \times 4.72$ 

Level 1 Object Permanence Box

Level 2 Coin Box

Level 3 Carrot Harvest Game

......

Level 4 stick Color Drop Game