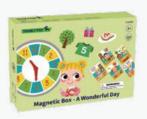

#### **TL161B**

Magnetic Box - A Wonderful Day Size (cm): 26 × 19 × 4.3 Size (inch): 10.24 × 7.48 × 1.69

Original Illustration

12 Patterns Included