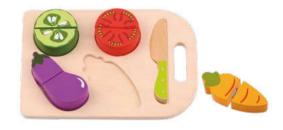

#### **TJ537N**

Cutting Food Set Size (cm):  $21.8 \times 15.4 \times 12$ **Size (inch):**  $8.58 \times 6.06 \times 4.72$ 