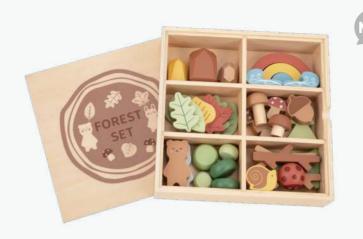

#### **TK906**

Forest Set Size (cm):  $22 \times 22 \times 4.8$ **Size (inch):**  $8.66 \times 8.66 \times 1.89$ 