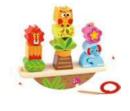

#### **TY278A**

Balance Stacker - Animals Size (cm):  $20 \times 7 \times 20$ Size (inch):  $7.87 \times 2.76 \times 7.87$ 