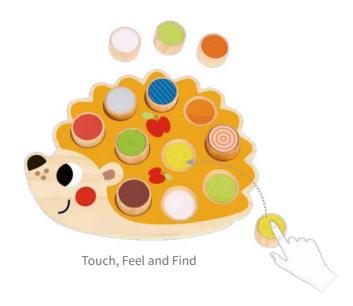

#### **TF895**

Sensory Hedgehog Size (cm):  $27.5 \times 22 \times 3$ Size (inch):  $10.83 \times 8.66 \times 1.18$ 