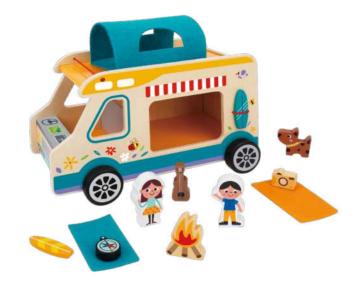

P59 TKB511-B Lacing Blocks - Marine

TJ192A Port Crane Set TKF050 Transportation & Street Sign Set

TH427 Camping RV

TF330 Noah's Ark

TY841 Sliding Tower - Large

TK318 Little Hairdresser Play Set

TF436A Kids Cleaning Set