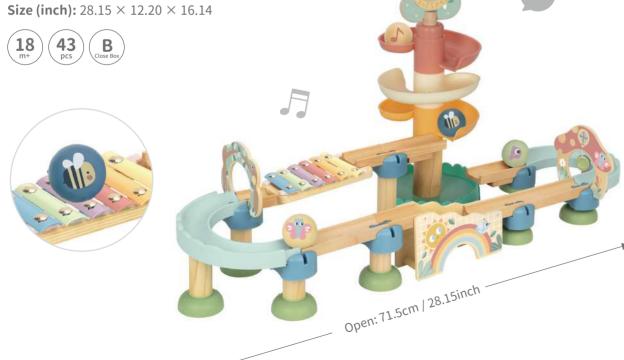

#### **TK744N**

Ball Drop Track Set Size (cm):  $71.5 \times 31 \times 41$  Size (inch):  $28.15 \times 12.20 \times 16$ 

......