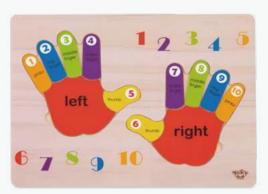

#### **TKG030**

**Hand Puzzle** Size (cm):  $29.5 \times 22 \times 0.8$ Size (inch):  $11.61 \times 8.66 \times 0.31$ 