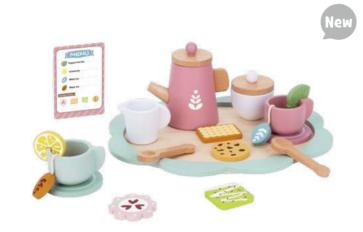

#### **TJ271**

Afternoon Tea Set Size (cm):  $27.4 \times 19 \times 9.7$  Size (inch):  $10.79 \times 7.48 \times 3.82$ 

.....