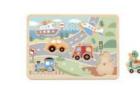

#### **TK881**

**Transportation & Street Sign Set** Size (cm):  $30 \times 22 \times 4.3$ Size (inch):  $11.81 \times 8.66 \times 1.57$ 

#### **TKF050**

Transportation & Street Sign Set Size (cm):  $30 \times 22 \times 4$  Size (inch):  $11.81 \times 8.66 \times 1.57$ 