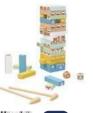

#### **TY704N**

Stacking Game - Animals Size (cm):  $7.5 \times 7.5 \times 27$ **Size (inch):**  $2.95 \times 2.95 \times 10.63$ 

.....

24 Patterns Included