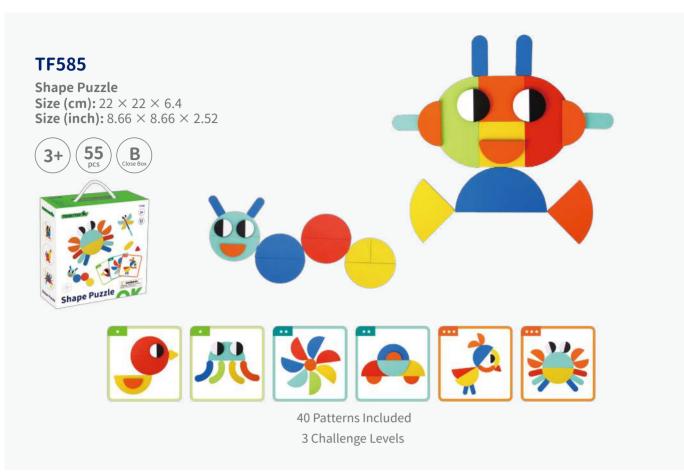

#### **TH155N**

Tap Game **Size (cm):**  $22 \times 22 \times 6.4$ **Size (inch):**  $8.66 \times 8.66 \times 2.52$ 

Nail x 35

20 Patterns Included

.....