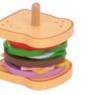

#### Size (cm): $\Phi$ 9.4 × 9.6 Size (inch): $\Phi$ 3.70 × 3.78

Making A Burger

10 Patterns Included

10 Patterns Included