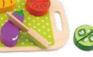

#### **TL143**

**Cutting Vegetables** Size (cm):  $22 \times 15 \times 2.5$ **Size (inch):**  $8.66 \times 5.91 \times 0.98$ 

.....