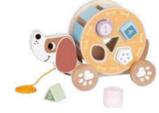

#### **TF329A**

My Calendar Size (cm):  $29.5 \times 29.5 \times 3.5$ Size (inch):  $11.61 \times 11.61 \times 1.38$ 

Pull Along - Dog Size (cm):  $28 \times 13 \times 19$ **Size (inch):**  $10.02 \times 5.12 \times 7.48$ 