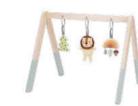

#### **TJ347**

Natural Teether - Elephant Size (cm): 8.5×12.5× 2.4 **Size (inch):**  $3.35 \times 4.92 \times 0.95$ 

Baby Gym Size (cm): 60×53.5×47.5 **Size (inch):** 23.62 × 21.06 × 18.70