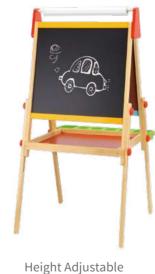

#### **TL114**

Deluxe Standing Easel Size (cm):  $56 \times 54 \times 120$ Size (inch):  $22.05 \times 21.26 \times 47.24$ 

3+

2 In 1