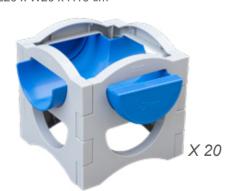

#### Sand & Water channelling wall

70261 Wooden stand holder L70 x W9.5 x H120 cm

70262

#### Sand & Water cube

Cube: L20 x W20 x H16 cm

70250 4 Colors 8 buckets

70065 **Water wall** L133 x W80 x H108.5 cm

70271 Mobile water station L84 x W84 x H76 cm

70086 Happy water drip L44 x W38 x H65 cm

70088 Happy water yoyo L38 x W44 x H65 cm