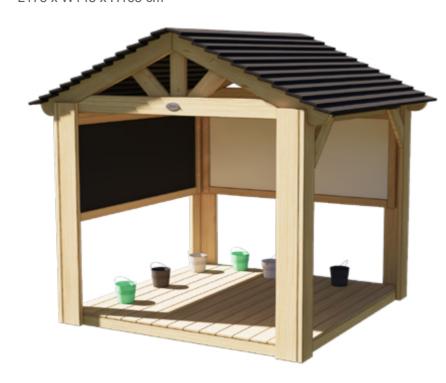

#### **Outdoor art house**

L175 x W145 x H165 cm

| Item NO. | Name of product               | Picture | Quantity |
|----------|-------------------------------|---------|----------|
| 70272    | Construction house            |         | x 1      |
| 70256    | Outdoor black and white easel |         | x1       |
| 70250    | 4 colors 8 buckets            |         | x1       |