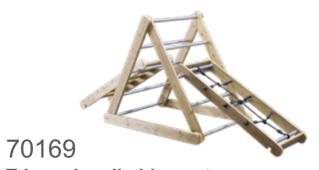

| Item NO. | Name of product               | Picture | Quantity |
|----------|-------------------------------|---------|----------|
| 70168    | Hexagon sports space          |         | x1       |
| 70167    | Colorful windows tunnel       |         | x1       |
| 70169    | Triangular climbing set       | A.      | x1       |
| 70166    | Free combination climbing set |         | x1       |

70168
Hexagon sports space
L301 x W130 x H166 cm

70167 Colorful windows tunnel

**Triangular climbing set**Tripod L120 x W82 x H106 cm
Climbing assembly L120 x W40 x H9.5 cm

70166
Free combination climbing set
Hexagonal block L49 x W42.5 x H10.5 cm
Step plate L100 x W9.5 x H2 cm