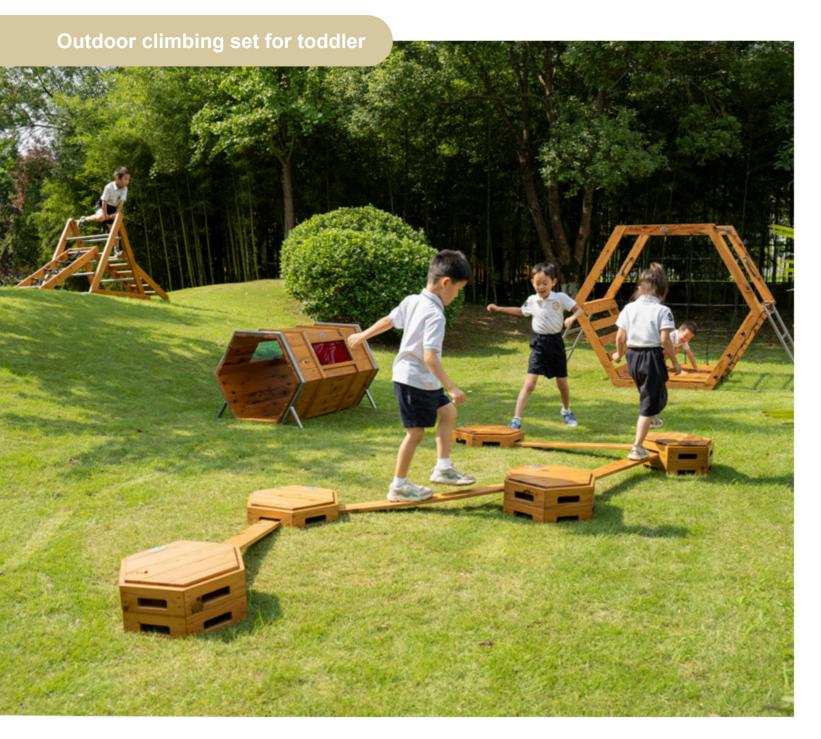

| x2       |



#### **Outdoor Climbing**



70286

Metal Play Frame
L178.5 x W62.5 x H165 cm



70288

Metal Monkey Bar
L178.5x W62.5 x H165 cm



70292
Walking And Climbing
Barrel

Ф72 x H80 cm



70293 Climbing Stool







70287 Metal Basketball Stand L62.5 x W45 x H176 cm



Wooden Ramp L160 x W24 x H8.3 cm



70294 Wooden Slide L160 x W24 x H6.3 cm



70384

Balance Wheels

Φ20 x L35.5 cm



70291 Wooden Climbing Ladder



**70393 Sandbags**L39 x W27.5 x H19.5 cm



| Item NO. | Name of product               | Picture | Quantity |
|----------|-------------------------------|---------|----------|
| 70168    | Hexagon sports space          |         | x1       |
| 70167    | Colorful windows tunnel       |         | x1       |
| 70169    | Triangular climbing set       | A.      | x1       |
| 70166    | Free combination climbing set |         | x1       |





70168
Hexagon sports space
L301 x W130 x H166 cm



70167 Colorful windows tunnel



**Triangular climbing set**Tripod L120 x W82 x H106 cm
Climbing assembly L120 x W40 x H9.5 cm



70166
Free combination climbing set
Hexagonal block L49 x W42.5 x H10.5 cm
Step plate L100 x W9.5 x H2 cm



#### **Outdoor Traffic Play Collection**



| Item NO. | Name of product                      | Picture