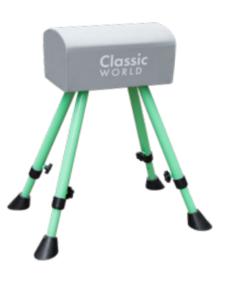

70386 +(Tri-Fold Floor Mat 70392)

Adjustable Double Horizontal Bars Set

L170 x W180 x H90 — 150 cm

70387 +(Bi-Fold Floor Mat 70391)
Children's Gymnastics Bars Set
L120 x W140 x H90 — 150 cm

70301 4 Layers Wooden Pommel Horse L93 x W60 x H80 cm

70308 Wooden Stall Bar

70388 +(Bi-Fold Floor Mat 70391)
Children's Gymnastics Rings Set
L120 x W140 x H130 — 160 cm

70389
Children's Gymnastics
Pommel Horse
head: L40 x W20 x H20 cm
Height: H55 — 65 cm

70303 Wooden Slope Board