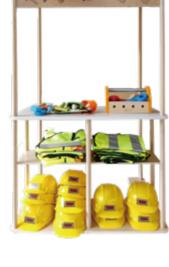

70086

70088

70087

70802

| Item NO. | Name of product                   | Picture  | Quantity   |
|----------|-----------------------------------|----------|------------|
| 70272    | Construction house                |          | x1         |
| 70274    | Block storage cabinet             |          | <b>x</b> 3 |
| 70279    | Outdoor wooden truck              |          | x2         |
| 70159    | Outdoor clothing trolley          | 具        | x3         |
| 70162    | Outdoor working trolley(Optional) | <b>A</b> | x2         |

70274

Block storage cabinet

L140 x W59 x H110 cm

70279 Outdoor wooden truck L65.5 x W36 x H70 cm

70159 Outdoor clothing trolley L137 x W70 x H130 cm