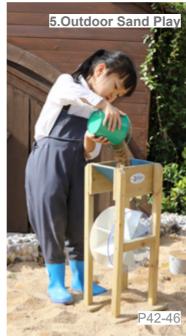

# Outdoor Sand Play Collection

**Basic Set** 

| Item NO. | Name of product              | Picture     | Quantity |
|----------|------------------------------|-------------|----------|
| 70802    | Double layered sand screener |             | x1       |
| 70258    | Sand play scales             | <u> </u>    | x1       |
| 70266    | Sand funnel                  | R           | x1       |
| 70265    | Sand slides                  |             | x1       |
| 70275    | Sand mill                    | ĮĮ.         | x1       |
| 70250    | 4 Colors 8 buckets           | British (D) | x1       |
| 70249    | Trowels                      | 米           | x1       |
|          | 1 1                          |             |          |

| Item NO. | Name of product              | Picture    | Quantity |
|----------|------------------------------|------------|----------|
| 70802    | Double layered sand screener |            | x1       |
| 70258    | Sand play scales             | u tu       | x1       |
| 70266    | Sand funnel                  | P          | x1       |
| 70265    | Sand slides                  |            | x1       |
| 70275    | Sand mill                    | ĮĮ.        | x1       |
| 70250    | 4 Colors 8 buckets           | THE STREET | x1       |
| 70281    | Sand play wall               | <b>E</b> D | x1       |
| 70121    | Sand & Water table           | Part       | x1       |
| 70011    | Sand play round table        | W/A        | x1       |
| 70278    | Shovel                       | 1/         | x2       |
| 70257    | Sand trolley                 | *          | x2       |
| 70249    | Trowels                      | *          | x2       |

70266 Sand funnel L30 x W30 x H60 cm

70265 Sand slides L30 x W30 x H60 cm

70275 Sand mill L28 x W30 x H60 cm

70258 Sand play scales L80 x W60 x H72 cm

70802 Double layered sand screener L46 x W43 x H67 cm

70281 Sand play wall L154 x W80 x H110 cm

70121 Sand & Water table L116 x W104 x H53 cm

70011 Sand play round table L90 x W90 x H60 cm

70250 4 Colors 8 buckets

70249 **Trowels** 

**Basic Set** 

| Item NO. | Name of product              | <b>Picture</b> | Quantity |
|----------|------------------------------|----------------|----------|
| 70801    | Happy water turn             |                | x1       |
| 70800    | Happy water yoyo             |                | x1       |
| 70803    | Sand & Water unit            |                | x1       |
| 70086    | Happy water drip             |                | x1       |
| 70088    | Happy water yoyo             |                | x1       |
| 70087    | Happy water turn             |                | x1       |
| 70249    | Trowels                      | *              | x2       |
| 70250    | 4 Colors 8 buckets           | Brit ga 100    | x4       |
| 70802    | Double layered sand screener |                | x1       |
| 70258    | Sand play scales             | n tu           | x1       |
| 70266    | Sand funnel                  | R              | x1       |
| 70265    | Sand slides                  |                | x1       |
| 70275    | Sand mill                    | ĮĮ.            | x1       |
| 70011    | Sand play round table        | P              | x1       |