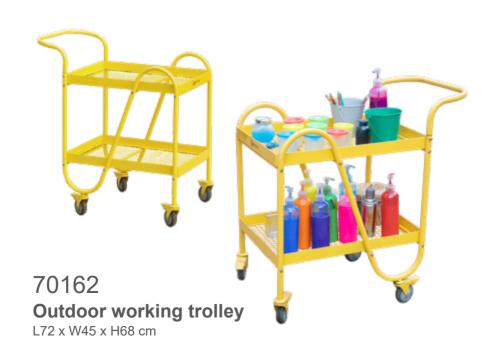

#### **Outdoor Painting Collection**

| Item NO. | Name of product               | Picture   | Quantity |
|----------|-------------------------------|-----------|----------|
| 70252    | Outdoor easel with water pump |           | x1       |
| 70395    | Outdoor Wooden Easel 3-sided  |           | x1       |
| 70076    | Outdoor blackboard easel      | H         | x1       |
| 70077    | Outdoor art easel             | H         | x1       |
| 70162    | Outdoor working trolley       | )<br>I    | x2       |
| 70250    | 4 Colors 8 buckets            | Sink & OD | x1       |

**Basic Set** 

| Prem | ium | Set |
|------|-----|-----|
|------|-----|-----|

| Item NO. | Name of product               | Picture     | Quantity |
|----------|-------------------------------|-------------|----------|
| 70272    | Construction house            |             | x1       |
| 70256    | Outdoor black and white easel |             | x1       |
| 70250    | 4 Colors 8 buckets            | Med gall 12 | х3       |
| 70252    | Outdoor easel with water pump |             | x2       |
| 70395    | Outdoor Wooden Easel 3-sided  |             | x2       |
| 70076    | Outdoor blackboard easel      |             | x2       |
| 70077    | Outdoor art easel             | A           | x2       |
| 70162    | Outdoor working trolley       |             | x4       |

70252 Outdoor easel with water pump

70395 Outdoor Wooden Easel 3-sided L98 x W85 x H130 cm

| lt | em NO. | Name of product               | Picture      | Quantity |
|----|--------|-------------------------------|--------------|----------|
|    | 70163  | Instrument station            | (iii         | x1       |
|    | 70126  | Outdoor chimes                |              | x 1      |
|    | 70152  | Pair percussion drums         | 99           | x1       |
|    | 70125  | Outdoor metallophone          | XX           | x 1      |
|    | 70272  | Construction house            |              | x1       |
|    | 70256  | Outdoor black and white easel |              | x 1      |
|    | 70252  | Outdoor easel with water pump |              | x2       |
|    | 70395  | Outdoor Wooden Easel 3-sided  |              | x2       |
|    | 70076  | Outdoor blackboard easel      | H            | x2       |
|    | 70077  | Outdoor art easel             | A            | x2       |
|    | 70162  | Outdoor working trolley       | <del>M</del> | x4       |
|    | 70250  | 4 Colors 8 buckets            | THE PARTY OF | x3       |