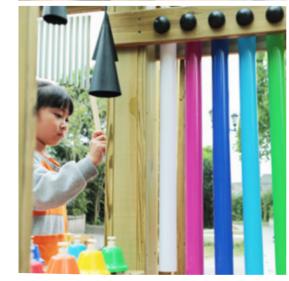

#### 70126 Outdoor chimes L104 x W22 x H150 cm

70125 Outdoor metallophone L74.5 x W53 x H72 cm

70152
Percussion drums
L59 x W38.5 x H106 cm