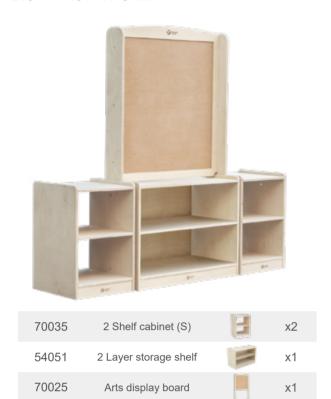

2 Layer storage shelf
L80 x W40 x H60 cm



70032
Cloakroom - 2 person
L62 x W40 x H120 cm
(This item doesn 't contain plastic boxes)



70033 Dressing stool L40 x W40 x H37 cm



54075 Tool storage shelf L89 x W40 x H124 cm



70041
Toys storage units
L80 x W40 x H81 cm



70029 3 Layer hollow shelves L80 x W40 x H81 cm



70035 2 Shelf cabinet (S) L40 x W40 x H60 cm



54068 **Apron stand** L63 x W60 x H121 cm



54105 **Apron** L125 x W48 cm



70054 Modern Washing Machine L80 x W40 x H108.5 cm



70052 **Refridgerator** L40 x W40 x H111.5 cm



70036 Mobile shelves L95 x W40 x H72 cm



54082
Paint Pot Holder
L25 x W25 x H12 cm



54099 Pencil holder L20 x W18 x H6 cm



54006
Paint drying rack 30 layers
L42.5 x W48 x H121 cm

#### Double sided arts display unit

L164 x W40 x H148 cm



#### Player corner arch unit

L164 x W40 x H160 cm





70044

Puppet theatre
L83 x W40 x H150 cm
(Apply with item 70035)



70030
Entrance Signboard
L83.5 x W23 x H160 cm
(Apply with item 70035)



70025
Arts display board
L83.5 x W23 x H148 cm
(Apply with item 70035)

#### Puppet theatre unit L163 x W40 x H150 cm



| 70035 | 2 Shelf cabinet (S)      | E   | x2 |
|-------|--------------------------|-----|----|
| 70044 | Puppet theatre           | П   | x1 |
| 70043 | Theatre table            |     | x1 |
| 70042 | Easy access storage unit | - 6 | x1 |





70043 Theatre table L80 x W40 x H60 cm



70042 Easy access storage unit L75 x W36 x H34 cm