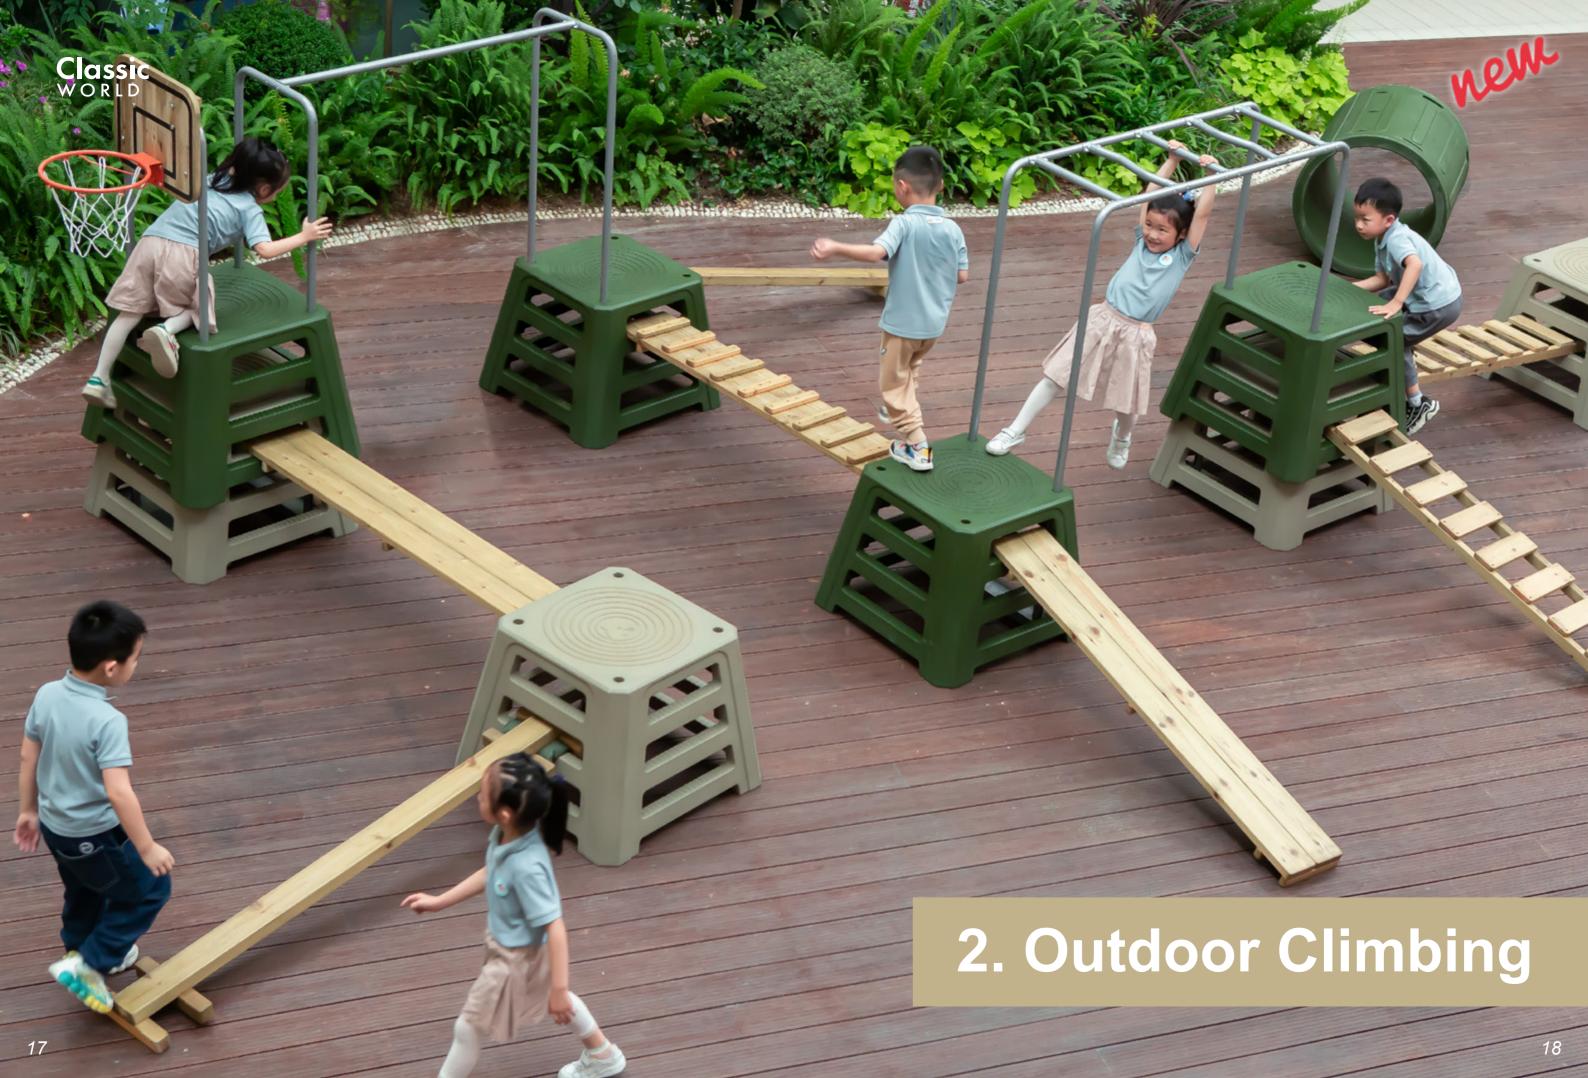

#### **Outdoor Climbing**

70286

Metal Play Frame
L178.5 x W62.5 x H165 cm

70288

Metal Monkey Bar
L178.5x W62.5 x H165 cm

70292
Walking And Climbing
Barrel

Ф72 x H80 cm

70293 Climbing Stool

70287 Metal Basketball Stand L62.5 x W45 x H176 cm

Wooden Ramp L160 x W24 x H8.3 cm

70294 Wooden Slide L160 x W24 x H6.3 cm

70384

Balance Wheels

Φ20 x L35.5 cm

70291 Wooden Climbing Ladder

**70393 Sandbags**L39 x W27.5 x H19.5 cm