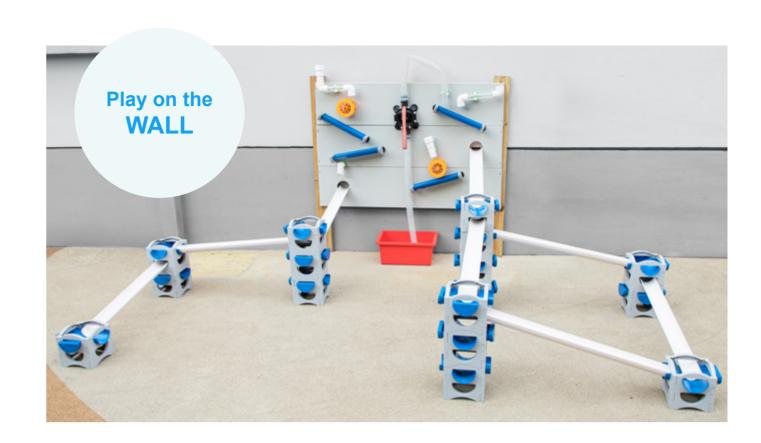

|         | x1       |

#### **Outdoor Traffic Play**







70280 Traffic light L39 x W29 x H95 cm







70264
Outdoor fuel and
EV charging station
L70 x W38 x H88 cm



70277 Road sign set



70248 Truck L103 x W45 x H65 cm



70269 **Green avenue**L125 x W120 x H133 cm



70263 Wooden hill climb



70202

70303 Wooden Slope Board L164 x W70 x H23 cm





| Item NO. | Name of product               | Picture    | Quantity |
|----------|-------------------------------|------------|----------|
| 70260    | Sand & Water channelling wall | 50         | x1       |
| 70261    | Wooden stand holder           | Щ          | x1       |
| 70262    | Sand & Water cube             | 1          | x1       |
| 70250    | 4 Colors 8 buckets            | THE REPORT | x1       |



| Item NO. | Name of product               | <b>Picture</b>     | Quantity |
|----------|-------------------------------|--------------------|----------|
| 70260    | Sand & Water channelling wall | 4                  | x1       |
| 70261    | Wooden stand holder(Optional) | Щ                  | x1       |
| 70262    | Sand & Water cube             | 1                  | x1       |
| 70250    | 4 Colors 8 buckets            | THE REAL PROPERTY. | x1       |





▲ Option 1



| Item NO. | Name of product               | Picture  | Quantity |
|----------|-------------------------------|----------|----------|
| 70260    | Sand & Water channelling wall | 20       | x1       |
| 70261    | Wooden stand holder           | J        | x1       |
| 70262    | Sand & Water cube             | 1