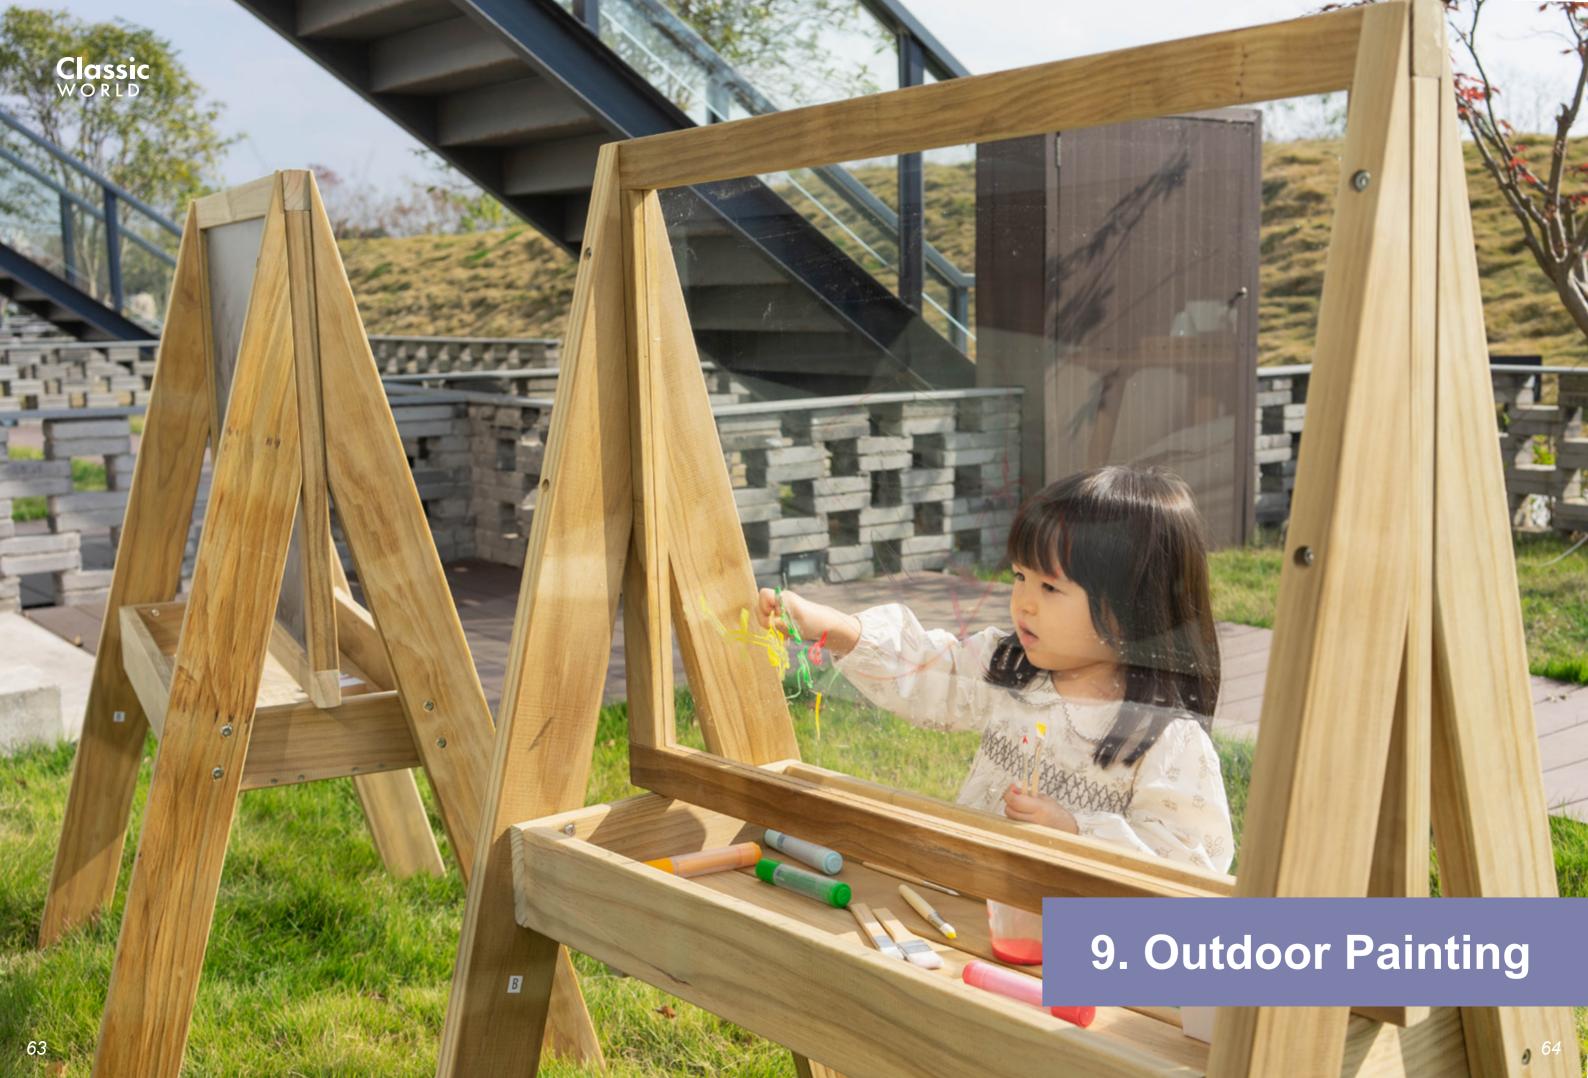

#### **Outdoor Painting Collection**

| Item NO. | Name of product               | Picture   | Quantity |
|----------|-------------------------------|-----------|----------|
| 70252    | Outdoor easel with water pump |           | x1       |
| 70395    | Outdoor Wooden Easel 3-sided  |           | x1       |
| 70076    | Outdoor blackboard easel      | H         | x1       |
| 70077    | Outdoor art easel             | H         | x1       |
| 70162    | Outdoor working trolley       | )<br>I    | x2       |
| 70250    | 4 Colors 8 buckets            | Sink & OD | x1       |

#### **Outdoor Painting**