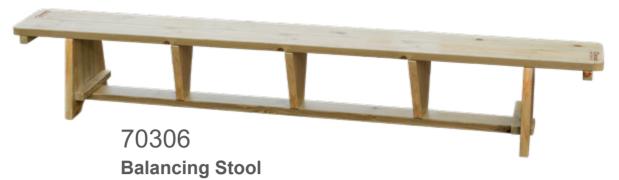

# 16 Categories

It creates a fun play environment for children through indoor and outdoor play areas.

| Item NO. | Name of product                    | Picture | Quantity |
|----------|------------------------------------|---------|----------|
| 70388    | Children's Gymnastics Rings Set    | Щ       | x1       |
| 70387    | Children's Gymnastics Bars Set     | Q.      | x1       |
| 70394    | Gymnastics Trampoline              | (2)     | x1       |
| 70391    | Bi-Fold Floor Mat                  |         | x1       |
| 70304    | Wooden Hopping Box(Small Size)     |         | x1       |
| 70303    | Wooden Slope Board                 |         | x1       |
| 70389    | Children's Gymnastics Pommel Horse | 八       | x1       |
| 70302    | Spring Board                       |         | x1       |
| 70398    | Bi-Fold Flat Mat                   | 7       | x1       |
| 70290    | Wooden Ramp                        | Herry   | x1       |
| 70307    | Climbing Trunk                     | 1       | x1       |
| 70300    | 360 Climbing Ladder                |         | x1       |
| 70397    | Cross Floor Mat                    |         | x1       |
| 70396    | Trapezoid Floor Mat                |         | x1       |
| 70292    | Walking And Climbing Barrel        |         | x1       |
| 70306    | Balancing Stool                    |         | x2       |
| 70294    | Wooden Slide                       |         | x1       |
| 70384    | Balance Wheels                     | cego    | x2       |
| 70393    | Sandbags                           |         | x1       |
|          |                                    |         |          |

| Item NO. | Name of product                       | Picture         | Quantity |
|----------|---------------------------------------|-----------------|----------|
| 70388    | Children's Gymnastics Rings Set       | 4               | x1       |
| 70386    | Adjustable Double Horizontal Bars Set | Q.              | x1       |
| 70387    | Children's Gymnastics Bars Set        | Į.              | x1       |
| 70394    | Gymnastics Trampoline                 | 2               | x1       |
| 70391    | Bi-Fold Floor Mat                     | 9               | x1       |
| 70392    | Tri-Fold Floor Mat                    |                 | x1       |
| 70304    | Wooden Hopping Box(Small Size)        |                 | x1       |
| 70303    | Wooden Slope Board                    |                 | x1       |
| 70301    | 4 Layers Wooden Pommel Horse          | 8               | x1       |
| 70389    | Children's Gymnastics Pommel Horse    | 八               | x1       |
| 70302    | Spring Board                          | -               | x1       |
| 70398    | Bi-Fold Flat Mat                      |                 | x2       |
| 70290    | Wooden Ramp                           | William Control | x1       |
| 70291    | Wooden Climbing Ladder                | 2000000         | x1       |
| 70307    | Climbing Trunk                        | 1               | x1       |
| 70300    | 360 Climbing Ladder                   |                 | x1       |
| 70397    | Cross Floor Mat                       |                 | x1       |
| 70396    | Trapezoid Floor Mat                   |                 | x1       |
| 70308    | Wooden Stall Bar                      | 1               | x1       |
| 70305    | Wooden Hopping Box(Large Size)        |                 | x1       |
| 70292    | Walking And Climbing Barrel           | •               | x1       |
| 70294    | Wooden Slide                          |                 | x1       |
| 70306    | Balancing Stool                       | THE             | x1       |
| 70384    | Balance Wheels                        | c.cg o          | x1       |
| 70393    | Sandbags                              |                 | x1       |
|          |                                       |                 |          |

70397 **Cross Floor Mat** 

L105 x W105 x H10 cm

70396 Trapezoid Floor Mat L266 x W80 x H10 cm / PCS

| Item NO. | Name of product             | Picture                                                                                                                                                                                                                                                                                                                                                                                                                                                                                                                                                                                                                                                                                                                                                                                                                                                                                                                                                                                                                                                                                                                                                                                                                                                                                                                                                                                                                                                                                                                                                                                                                                                                                                                                                                                                                                                                                                                                                                                                                                                                                                                        | Quantity |
|----------|-----------------------------|--------------------------------------------------------------------------------------------------------------------------------------------------------------------------------------------------------------------------------------------------------------------------------------------------------------------------------------------------------------------------------------------------------------------------------------------------------------------------------------------------------------------------------------------------------------------------------------------------------------------------------------------------------------------------------------------------------------------------------------------------------------------------------------------------------------------------------------------------------------------------------------------------------------------------------------------------------------------------------------------------------------------------------------------------------------------------------------------------------------------------------------------------------------------------------------------------------------------------------------------------------------------------------------------------------------------------------------------------------------------------------------------------------------------------------------------------------------------------------------------------------------------------------------------------------------------------------------------------------------------------------------------------------------------------------------------------------------------------------------------------------------------------------------------------------------------------------------------------------------------------------------------------------------------------------------------------------------------------------------------------------------------------------------------------------------------------------------------------------------------------------|----------|
| 70293    | Climbing Stool              |                                                                                                                                                                                                                                                                                                                                                                                                                                                                                                                                                                                                                                                                                                                                                                                                                                                                                                                                                                                                                                                                                                                                                                                                                                                                                                                                                                                                                                                                                                                                                                                                                                                                                                                                                                                                                                                                                                                                                                                                                                                                                                                                | x4       |
| 70292    | Walking And Climbing Barrel |                                                                                                                                                                                                                                                                                                                                                                                                                                                                                                                                                                                                                                                                                                                                                                                                                                                                                                                                                                                                                                                                                                                                                                                                                                                                                                                                                                                                                                                                                                                                                                                                                                                                                                                                                                                                                                                                                                                                                                                                                                                                                                                                | x1       |
| 70291    | Wooden Climbing Ladder      | THE THE                                                                                                                                                                                                                                                                                                                                                                                                                                                                                                                                                                                                                                                                                                                                                                                                                                                                                                                                                                                                                                                                                                                                                                                                                                                                                                                                                                                                                                                                                                                                                                                                                                                                                                                                                                                                                                                                                                                                                                                                                                                                                                                        | x1       |
| 70289    | Wooden Balance Beam         | The state of the s | x1       |
| 70294    | Wooden Slide                |                                                                                                                                                                                                                                                                                                                                                                                                                                                                                                                                                                                                                                                                                                                                                                                                                                                                                                                                                                                                                                                                                                                                                                                                                                                                                                                                                                                                                                                                                                                                                                                                                                                                                                                                                                                                                                                                                                                                                                                                                                                                                                                                | x1       |
| 70288    | Metal Monkey Bar            |                                                                                                                                                                                                                                                                                                                                                                                                                                                                                                                                                                                                                                                                                                                                                                                                                                                                                                                                                                                                                                                                                                                                                                                                                                                                                                                                                                                                                                                                                                                                                                                                                                                                                                                                                                                                                                                                                                                                                                                                                                                                                                                                | x1       |
| 70286    | Metal Play Frame            |                                                                                                                                                                                                                                                                                                                                                                                                                                                                                                                                                                                                                                                                                                                                                                                                                                                                                                                                                                                                                                                                                                                                                                                                                                                                                                                                                                                                                                                                                                                                                                                                                                                                                                                                                                                                                                                                                                                                                                                                                                                                                                                                | x1       |
| 70287    | Metal Basketball Stand      |                                                                                                                                                                                                                                                                                                                                                                                                                                                                                                                                                                                                                                                                                                                                                                                                                                                                                                                                                                                                                                                                                                                                                                                                                                                                                                                                                                                                                                                                                                                                                                                                                                                                                                                                                                                                                                                                                                                                                                                                                                                                                                                                | x1       |
| 70384    | Balance Wheels              | 640                                                                                                                                                                                                                                                                                                                                                                                                                                                                                                                                                                                                                                                                                                                                                                                                                                                                                                                                                                                                                                                                                                                                                                                                                                                                                                                                                                                                                                                                                                                                                                                                                                                                                                                                                                                                                                                                                                                                                                                                                                                                                                                            | x1       |
| 70393    | Sandbags                    |                                                                                                                                                                                                                                                                                                                                                                                                                                                                                                                                                                                                                                                                                                                                                                                                                                                                                                                                                                                                                                                                                                                                                                                                                                                                                                                                                                                                                                                                                                                                                                                                                                                                                                                                                                                                                                                                                                                                                                                                                                                                                                                                | x2       |