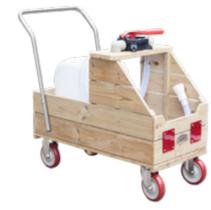

# **Outdoor Planting Collection**

Basic Set

|    | Item NO.     | Name of product      | Picture     | Quantity |
|----|--------------|----------------------|-------------|----------|
|    | 70066        | Weather station      | P           | x 1      |
|    | 70273        | Watering cart        |             | x2       |
|    | 70001        | Pentagonal parterre  |             | x1       |
|    | 70002        | Triangular parterre  | $\triangle$ | x1       |
|    | 70003        | Square parterre      |             | x 1      |
|    | 70004        | Trapezoidal parterre | _           | x 1      |
|    | 54600        | Sprout & Grow window | Ř           | x 1      |
| 70 | 0249 & 70251 | Garden Tools         | 100         | x1       |

| Item NO.      | Name of product      | Picture                                                                                                                                                                                                                                                                                                                                                                                                                                                                                                                                                                                                                                                                                                                                                                                                                                                                                                                                                                                                                                                                                                                                                                                                                                                                                                                                                                                                                                                                                                                                                                                                                                                                                                                                                                                                                                                                                                                                                                                                                                                                                                                        | Quantity |
|---------------|----------------------|--------------------------------------------------------------------------------------------------------------------------------------------------------------------------------------------------------------------------------------------------------------------------------------------------------------------------------------------------------------------------------------------------------------------------------------------------------------------------------------------------------------------------------------------------------------------------------------------------------------------------------------------------------------------------------------------------------------------------------------------------------------------------------------------------------------------------------------------------------------------------------------------------------------------------------------------------------------------------------------------------------------------------------------------------------------------------------------------------------------------------------------------------------------------------------------------------------------------------------------------------------------------------------------------------------------------------------------------------------------------------------------------------------------------------------------------------------------------------------------------------------------------------------------------------------------------------------------------------------------------------------------------------------------------------------------------------------------------------------------------------------------------------------------------------------------------------------------------------------------------------------------------------------------------------------------------------------------------------------------------------------------------------------------------------------------------------------------------------------------------------------|----------|
| 70066         | Weather station      | P                                                                                                                                                                                                                                                                                                                                                                                                                                                                                                                                                                                                                                                                                                                                                                                                                                                                                                                                                                                                                                                                                                                                                                                                                                                                                                                                                                                                                                                                                                                                                                                                                                                                                                                                                                                                                                                                                                                                                                                                                                                                                                                              | x1       |
| 70253         | Green path           |                                                                                                                                                                                                                                                                                                                                                                                                                                                                                                                                                                                                                                                                                                                                                                                                                                                                                                                                                                                                                                                                                                                                                                                                                                                                                                                                                                                                                                                                                                                                                                                                                                                                                                                                                                                                                                                                                                                                                                                                                                                                                                                                | x1       |
| 70273         | Watering cart        | Faig.                                                                                                                                                                                                                                                                                                                                                                                                                                                                                                                                                                                                                                                                                                                                                                                                                                                                                                                                                                                                                                                                                                                                                                                                                                                                                                                                                                                                                                                                                                                                                                                                                                                                                                                                                                                                                                                                                                                                                                                                                                                                                                                          | x2       |
| 70001         | Pentagonal parterre  |                                                                                                                                                                                                                                                                                                                                                                                                                                                                                                                                                                                                                                                                                                                                                                                                                                                                                                                                                                                                                                                                                                                                                                                                                                                                                                                                                                                                                                                                                                                                                                                                                                                                                                                                                                                                                                                                                                                                                                                                                                                                                                                                | x1       |
| 70002         | Triangular parterre  | $\triangle$                                                                                                                                                                                                                                                                                                                                                                                                                                                                                                                                                                                                                                                                                                                                                                                                                                                                                                                                                                                                                                                                                                                                                                                                                                                                                                                                                                                                                                                                                                                                                                                                                                                                                                                                                                                                                                                                                                                                                                                                                                                                                                                    | x1       |
| 70003         | Square parterre      |                                                                                                                                                                                                                                                                                                                                                                                                                                                                                                                                                                                                                                                                                                                                                                                                                                                                                                                                                                                                                                                                                                                                                                                                                                                                                                                                                                                                                                                                                                                                                                                                                                                                                                                                                                                                                                                                                                                                                                                                                                                                                                                                | x1       |
| 70004         | Trapezoidal parterre | 4                                                                                                                                                                                                                                                                                                                                                                                                                                                                                                                                                                                                                                                                                                                                                                                                                                                                                                                                                                                                                                                                                                                                                                                                                                                                                                                                                                                                                                                                                                                                                                                                                                                                                                                                                                                                                                                                                                                                                                                                                                                                                                                              | x1       |
| 54600         | Sprout & Grow window | Ä                                                                                                                                                                                                                                                                                                                                                                                                                                                                                                                                                                                                                                                                                                                                                                                                                                                                                                                                                                                                                                                                                                                                                                                                                                                                                                                                                                                                                                                                                                                                                                                                                                                                                                                                                                                                                                                                                                                                                                                                                                                                                                                              | x2       |
| 70249 & 70251 | Garden Tools         | A STATE OF THE STA | x1       |