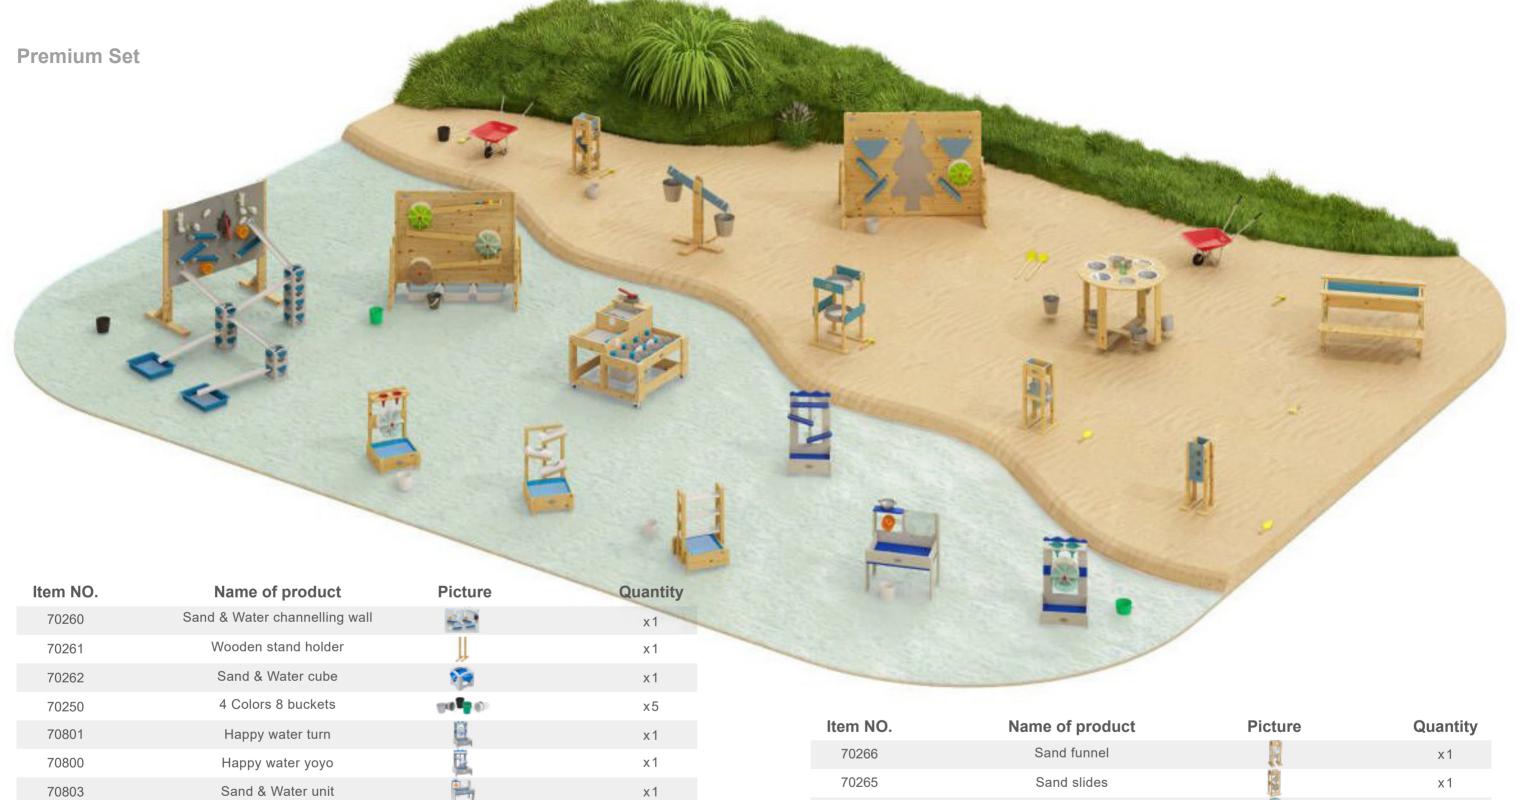

70263 Wooden hill climb

70202

70303 Wooden Slope Board L164 x W70 x H23 cm

| Item NO. | Name of product               | Picture    | Quantity |
|----------|-------------------------------|------------|----------|
| 70260    | Sand & Water channelling wall | 50         | x1       |
| 70261    | Wooden stand holder           | Щ          | x1       |
| 70262    | Sand & Water cube             | 1          | x1       |
| 70250    | 4 Colors 8 buckets            | THE REPORT | x1       |

| Item NO. | Name of product               | <b>Picture</b>     | Quantity |
|----------|-------------------------------|--------------------|----------|
| 70260    | Sand & Water channelling wall | 4                  | x1       |
| 70261    | Wooden stand holder(Optional) | Щ                  | x1       |
| 70262    | Sand & Water cube             | 1                  | x1       |
| 70250    | 4 Colors 8 buckets            | THE REAL PROPERTY. | x1       |

▲ Option 1

| Item NO. | Name of product               | Picture  | Quantity |
|----------|-------------------------------|----------|----------|
| 70260    | Sand & Water channelling wall | 20       | x1       |
| 70261    | Wooden stand holder           | J        | x1       |
| 70262    | Sand & Water cube             | 1        | x1       |
| 70801    | Happy water turn              |          | x1       |
| 70800    | Happy water yoyo              |          | x1       |
| 70803    | Sand & Water unit             | 1        | x1       |
| 70271    | Mobile water station          |          | x1       |
| 70250    | 4 Colors 8 buckets            | THE POST | x2       |

| Item NO. | Name of product               | Picture  | Quantity |
|----------|-------------------------------|----------|----------|
| 70260    | Sand & Water channelling wall | 50       | x1       |
| 70261    | Wooden stand holder           | J        | x1       |
| 70262    | Sand & Water cube             | <b>(</b> | x1       |
| 70801    | Happy water turn              |          | x1       |
| 70800    | Happy water yoyo              | 0        | x1       |
| 70803    | Sand & Water unit             |          | x1       |
| 70271    | Mobile water station          |          | x1       |
| 70065    | Water wall                    |          | x1       |
| 70086    | Happy water drip              |          | x1       |
| 70088    | Happy water yoyo              |          | x1       |
| 70087    | Happy water turn              |          | x1       |
| 70250    | 4 Colors 8 buckets            | THE POST | x2       |

# Outdoor Sand Play Collection

**Basic Set** 

| Item NO. | Name of product              | Picture     | Quantity |
|----------|------------------------------|-------------|----------|
| 70802    | Double layered sand screener |             | x1       |
| 70258    | Sand play scales             | <u> </u>    | x1       |
| 70266    | Sand funnel                  | R           | x1       |
| 70265    | Sand slides                  |             | x1       |
| 70275    | Sand mill                    | ĮĮ.         | x1       |
| 70250    | 4 Colors 8 buckets           | British (D) | x1       |
| 70249    | Trowels                      | 米           | x1       |
|          | 1 1                          |             |          |

| Item NO. | Name of product              | Picture    | Quantity |
|----------|------------------------------|------------|----------|
| 70802    | Double layered sand screener |            | x1       |
| 70258    | Sand play scales             | u tu       | x1       |
| 70266    | Sand funnel                  | P          | x1       |
| 70265    | Sand slides                  |            | x1       |
| 70275    | Sand mill                    | ĮĮ.        | x1       |
| 70250    | 4 Colors 8 buckets           | THE STREET | x1       |
| 70281    | Sand play wall               | <b>E</b> D | x1       |
| 70121    | Sand & Water table           | Part       | x1       |
| 70011    | Sand play round table        | W/A        | x1       |
| 70278    | Shovel                       | 1/         | x2       |
| 70257    | Sand trolley                 | *          | x2       |
| 70249    | Trowels                      | *          | x2       |