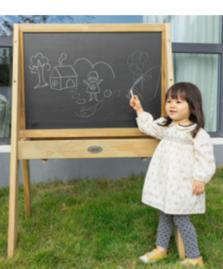

#### **Outdoor Painting Collection**

| Item NO. | Name of product               | Picture   | Quantity |
|----------|-------------------------------|-----------|----------|
| 70252    | Outdoor easel with water pump |           | x1       |
| 70395    | Outdoor Wooden Easel 3-sided  |           | x1       |
| 70076    | Outdoor blackboard easel      | H         | x1       |
| 70077    | Outdoor art easel             | H         | x1       |
| 70162    | Outdoor working trolley       | )<br>I    | x2       |
| 70250    | 4 Colors 8 buckets            | Sink & OD | x1       |

# 70077

Outdoor art easel L67 x W85.5 x H120 cm

70076 Outdoor blackboard easel L67 x W85.5 x H120 cm