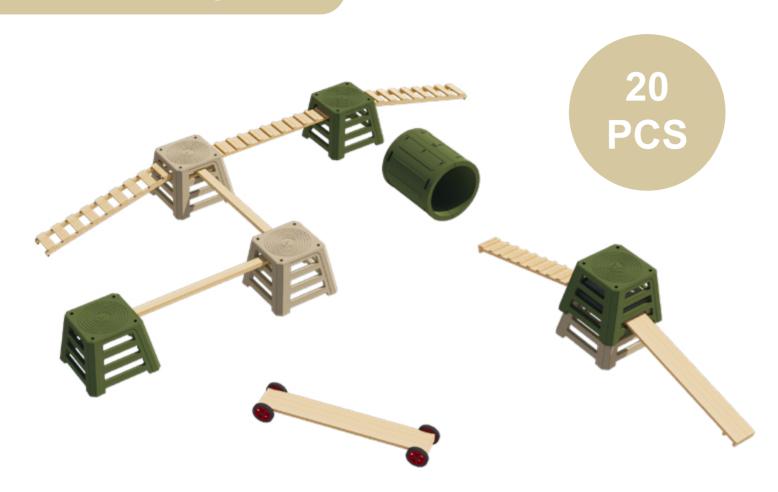

#### **Outdoor Climbing**

70286

Metal Play Frame
L178.5 x W62.5 x H165 cm

70288

Metal Monkey Bar
L178.5x W62.5 x H165 cm

70292
Walking And Climbing
Barrel

Ф72 x H80 cm

70293 Climbing Stool

70287 Metal Basketball Stand L62.5 x W45 x H176 cm

Wooden Ramp L160 x W24 x H8.3 cm

70294 Wooden Slide L160 x W24 x H6.3 cm

70384

Balance Wheels

Φ20 x L35.5 cm

70291 Wooden Climbing Ladder

**70393 Sandbags**L39 x W27.5 x H19.5 cm