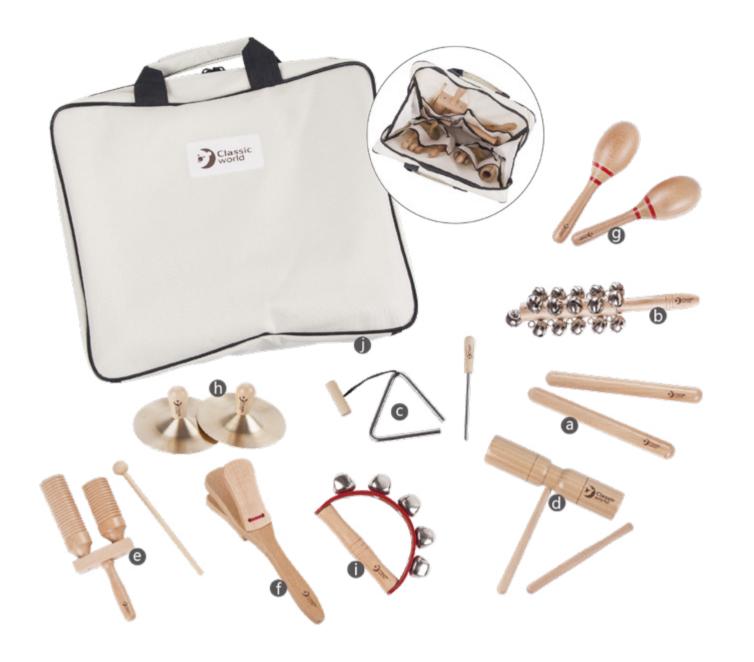

---------------------------|-----|---------------------------|-----|
| b. Jingles                   | x8  | n. Tambourine 20cm        | x30 |
| c. Wooden block              | x15 | o. Wooden sand eggs       | x30 |
| d. Bell stick                | x30 | p. Red Maracas            | x15 |
| e. Triangle 10cm             | x30 | q. Woodblock              | x8  |
| f. Cymbal 15cm               | x8  | r. Tone block with handle | x8  |
| g. Tambourine 25cm           | x30 | s. Sand Block             | x15 |
| h. Handle bells              | x30 | t. Hand Castanets         | x15 |
| i. Maxi guiro                | x2  | w. Small Beaded Afuche    | x10 |
| j. Guiro double with scraper | x15 | x.Touch Bells             | x10 |
| k. Castagnet birch wood      | x2  | y.Tone Block              | x10 |



40525 Music kit L35 x W29 x H10 cm

| a. Claves                    | x1 |
|------------------------------|----|
| b. Bell stick                | x1 |
| c. Triangle 10 cm            | x1 |
| d. Tone block with handle    | x1 |
| e. Guiro double with scraper | x1 |
| f. Castagnet birch wood      | x1 |
| g. Red Maracas               | x1 |
| h. Cymbal 9cm                | x1 |
| i. Handle bells              | x1 |
| j. Instruments Bag           | x1 |



40504 **Triangle 10cm** L10 x W10 cm



40502 Claves Ф1.5 x H20 cm



40508 **Red maracas** Ф20 x H5.5 cm



70176 Touch bells Ф3.5 x H16 cm



70177 Small beaded afuche Ф6 x H17 cm



40510 Handle bells L15 x W10 cm



40505 Tone block with handle L19 x W3.5 cm



40517 Wooden sand eggs Ф5 х Н8 ст



70180 Tone block Ф3.3 x H20 cm



7018