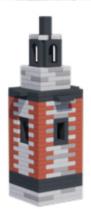

|





#### Clock tower

#### 70284

#### Windows, roofs, and beams x3



#### 70283

#### Gray brick set x3

| Picture | Quantity | Size                    |
|---------|----------|-------------------------|
| 9       | x15      | L24 x W12 x H6 cm       |
|         | x35      | L24 x W12 x H6 cm       |
| 4       | х6       | L12 x W12 x H6 cm       |
|         | x14      | L12 x W12 x H6 cm       |
|         | x20      | L24 x W12 x H6 cm       |
|         | Picture  | x15<br>x35<br>x6<br>x14 |

#### 70282

#### Red brick set x1

| Name of product | Picture | Quantity | Size              |  |
|-----------------|---------|----------|-------------------|--|
| Big Bricks      |         | x70      | L24 x W12 x H6 cm |  |
| Small Bricks    |         | x20      | L12 x W12 x H6 cm |  |





#### 3 Floors building

#### 70284

#### Windows, roofs, and beams x3

| Name of product | Picture            | Quantity | Size              |
|-----------------|--------------------|----------|-------------------|
| Triangular Beam |                    | x4       | L96 x W12 x H6 cm |
| Arch Window     | <b>\rightarrow</b> | x2       | L24 x W36 x H6 cm |
| Roof            | 4                  | x32      | L12 x W12 x H3 cm |

#### 70283

#### Gray brick set x3

| Name of product         | Picture | Quantity | Size              |
|-------------------------|---------|----------|-------------------|
| Deep gray big Bricks    |         | x15      | L24 x W12 x H6 cm |
| Light gray big Bricks   |         | x35      | L24 x W12 x H6 cm |
| Deep gray small Bricks  | 4       | x6       | L12 x