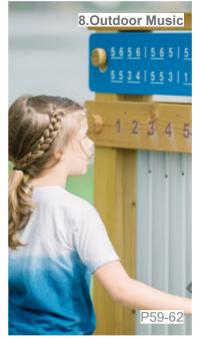

#### Windows, roofs, and beams

Triangular Beam: L96 x W12 x H6 cm Arch Window: L24 x W36 x H6 cm Roof: L12 x W12 x H3 cm

| Item NO. | Name of product      | Picture | Quantity |
|----------|----------------------|---------|----------|
| 70163    | Instrument station   |         | x1       |
| 70126    | Outdoor chimes       |         | x1       |
| 70152    | Percussion drums     |         | x1       |
| 70125    | Outdoor metallophone | XX      | x1       |

# 70163 Instrument station L130 x W120 x H165 cm

This device can give you hours of fun making music or letting off steam and releasing stress. This instrument station is perfect for outdoor use. It comes with a large selection of instruments with clappers for kids to play outdoors. Keep the kids entertained.

#### 70126 Outdoor chimes L104 x W22 x H150 cm

70125 Outdoor metallophone L74.5 x W53 x H72 cm

70152
Percussion drums
L59 x W38.5 x H106 cm