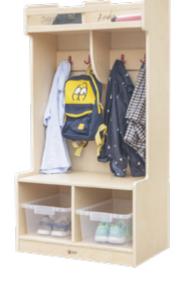

70086

70088

70087

70802

| Item NO. | Name of product                   | Picture  | Quantity   |
|----------|-----------------------------------|----------|------------|
| 70272    | Construction house                |          | x1         |
| 70274    | Block storage cabinet             |          | <b>x</b> 3 |
| 70279    | Outdoor wooden truck              |          | x2         |
| 70159    | Outdoor clothing trolley          | 具        | x3         |
| 70162    | Outdoor working trolley(Optional) | <b>A</b> | x2         |

70274

Block storage cabinet

L140 x W59 x H110 cm

70279 Outdoor wooden truck L65.5 x W36 x H70 cm

70159 Outdoor clothing trolley L137 x W70 x H130 cm