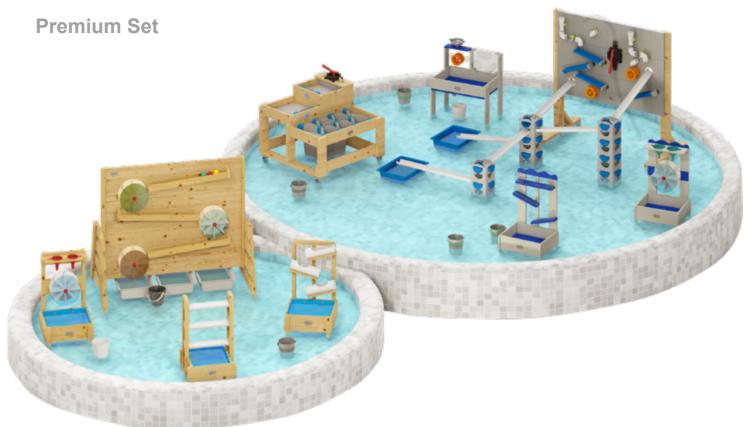

70281 Sand play wall L154 x W80 x H110 cm

70121 Sand & Water table L116 x W104 x H53 cm

70011 Sand play round table L90 x W90 x H60 cm

70250 4 Colors 8 buckets

70249 **Trowels** 

**Basic Set** 

| Item NO. | Name of product              | <b>Picture</b> | Quantity |
|----------|------------------------------|----------------|----------|
| 70801    | Happy water turn             |                | x1       |
| 70800    | Happy water yoyo             |                | x1       |
| 70803    | Sand & Water unit            |                | x1       |
| 70086    | Happy water drip             |                | x1       |
| 70088    | Happy water yoyo             |                | x1       |
| 70087    | Happy water turn             |                | x1       |
| 70249    | Trowels                      | *              | x2       |
| 70250    | 4 Colors 8 buckets           | Brit ga 100    | x4       |
| 70802    | Double layered sand screener |                | x1       |
| 70258    | Sand play scales             | n tu           | x1       |
| 70266    | Sand funnel                  | R              | x1       |
| 70265    | Sand slides                  |                | x1       |
| 70275    | Sand mill                    | ĮĮ.            | x1       |
| 70011    | Sand play round table        | P              | x1       |