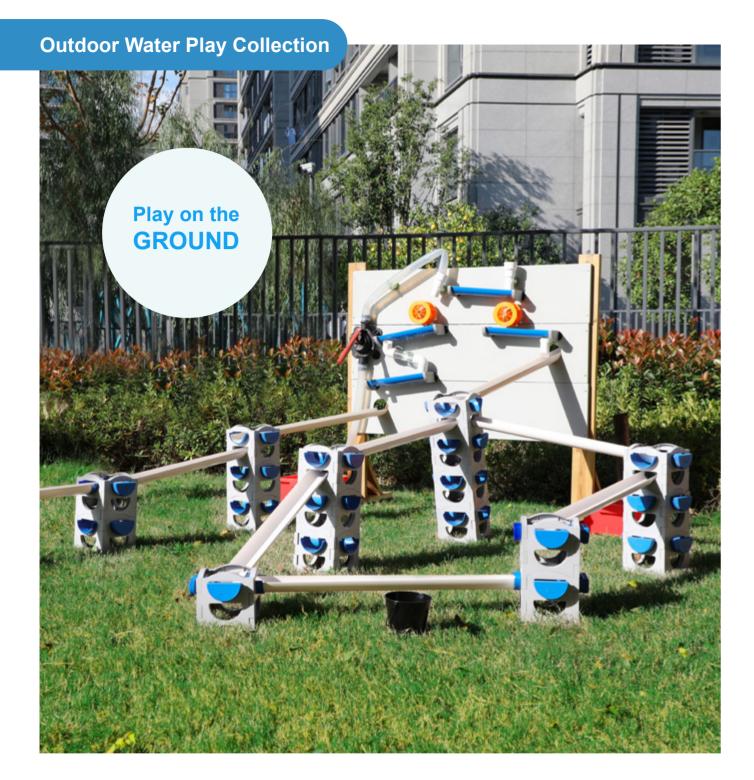

| na i    | x1       |
| 70280    | Traffic light                        | Į.      | x1       |
| 70264    | Outdoor fuel and EV charging station | Ш       | x1       |
| 70248    | Truck                                | J. 400  | x2       |
| 70263    | Wooden hill climb                    |         | x1       |
| 70268    | Parking shed                         | XIII    | x1       |
| 70269    | Green avenue                         |         | x1       |

#### **Outdoor Traffic Play**







70280 Traffic light L39 x W29 x H95 cm







70264
Outdoor fuel and
EV charging station
L70 x W38 x H88 cm



70277 Road sign set



70248 Truck L103 x W45 x H65 cm



70269 **Green avenue**L125 x W120 x H133 cm



70263 Wooden hill climb



70202

70303 Wooden Slope Board L164 x W70 x H23 cm





| Item NO. | Name of product               | Picture    | Quantity |
|----------|-------------------------------|------------|----------|
| 70260    | Sand & Water channelling wall | 50         | x1       |
| 70261    | Wooden stand holder           | Щ          | x1       |
| 70262    | Sand & Water cube             | 1          | x1       |
| 70250    | 4 Colors 8 buckets            | THE REPORT | x1       |



| Item NO. | Name of product               | <b>Picture</b>     | Quantity |
|----------|-------------------------------|--------------------|----------|
| 70260    | Sand & Water channelling wall | 4                  | x1       |
| 70261    | Wooden stand holder(Optional) | Щ                  | x1       |
| 70262    | Sand & Water cube             | 1                  | x1