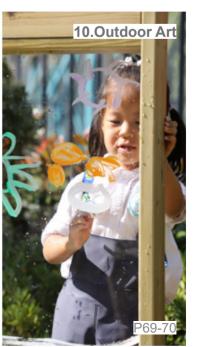

#### **Outdoor Painting Collection**

| Item NO. | Name of product               | Picture   | Quantity |
|----------|-------------------------------|-----------|----------|
| 70252    | Outdoor easel with water pump |           | x1       |
| 70395    | Outdoor Wooden Easel 3-sided  |           | x1       |
| 70076    | Outdoor blackboard easel      | H         | x1       |
| 70077    | Outdoor art easel             | H         | x1       |
| 70162    | Outdoor working trolley       | )<br>I    | x2       |
| 70250    | 4 Colors 8 buckets            | Sink & OD | x1       |

**Basic Set** 

| Prem | ium | Set |
|------|-----|-----|
|------|-----|-----|

| Item NO. | Name of product               | Picture     | Quantity |
|----------|-------------------------------|-------------|----------|
| 70272    | Construction house            |             | x1       |
| 70256    | Outdoor black and white easel |             | x1       |
| 70250    | 4 Colors 8 buckets            | Med gall 12 | х3       |
| 70252    | Outdoor easel with water pump |             | x2       |
| 70395    | Outdoor Wooden Easel 3-sided  |             | x2       |
| 70076    | Outdoor blackboard easel      |             | x2       |
| 70077    | Outdoor art easel             | A           | x2       |
| 70162    | Outdoor working trolley       |             | x4       |

#### **Outdoor Painting**