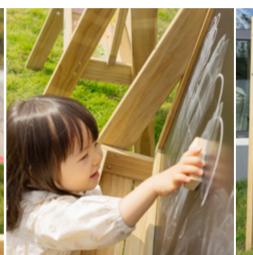

#### **Outdoor Painting Collection**

| Item NO. | Name of product               | Picture   | Quantity |
|----------|-------------------------------|-----------|----------|
| 70252    | Outdoor easel with water pump |           | x1       |
| 70395    | Outdoor Wooden Easel 3-sided  |           | x1       |
| 70076    | Outdoor blackboard easel      | H         | x1       |
| 70077    | Outdoor art easel             | H         | x1       |
| 70162    | Outdoor working trolley       | )<br>I    | x2       |
| 70250    | 4 Colors 8 buckets            | Sink & OD | x1       |

# 70077

Outdoor art easel L67 x W85.5 x H120 cm

70076 Outdoor blackboard easel L67 x W85.5 x H120 cm