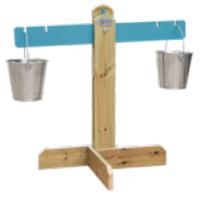

70263 Wooden hill climb

70202

70303 Wooden Slope Board L164 x W70 x H23 cm

| Item NO. | Name of product               | Picture    | Quantity |
|----------|-------------------------------|------------|----------|
| 70260    | Sand & Water channelling wall | 50         | x1       |
| 70261    | Wooden stand holder           | Щ          | x1       |
| 70262    | Sand & Water cube             | 1          | x1       |
| 70250    | 4 Colors 8 buckets            | THE REPORT | x1       |

| Item NO. | Name of product               | <b>Picture</b>     | Quantity |
|----------|-------------------------------|--------------------|----------|
| 70260    | Sand & Water channelling wall | 4                  | x1       |
| 70261    | Wooden stand holder(Optional) | Щ                  | x1       |
| 70262    | Sand & Water cube             | 1                  | x1       |
| 70250    | 4 Colors 8 buckets            | THE REAL PROPERTY. | x1       |