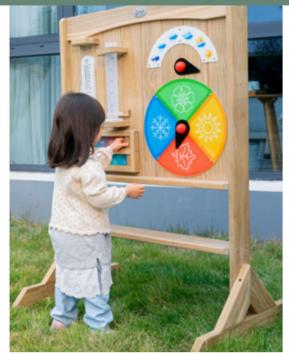

# **Outdoor Planting Collection**

Basic Set

|    | Item NO.     | Name of product      | Picture     | Quantity |
|----|--------------|----------------------|-------------|----------|
|    | 70066        | Weather station      | P           | x 1      |
|    | 70273        | Watering cart        |             | x2       |
|    | 70001        | Pentagonal parterre  |             | x1       |
|    | 70002        | Triangular parterre  | $\triangle$ | x1       |
|    | 70003        | Square parterre      |             | x 1      |
|    | 70004        | Trapezoidal parterre | _           | x 1      |
|    | 54600        | Sprout & Grow window | Ř           | x 1      |
| 70 | 0249 & 70251 | Garden Tools         | 100         | x1       |

| Item NO.      | Name of product      | Picture                                                                                                                                                                                                                                                                                                                                                                                                                                                                                                                                                                                                                                                                                                                                                                                                                                                                                                                                                                                                                                                                                                                                                                                                                                                                                                                                                                                                                                                                                                                                                                                                                                                                                                                                                                                                                                                                                                                                                                                                                                                                                                                        | Quantity |
|---------------|----------------------|--------------------------------------------------------------------------------------------------------------------------------------------------------------------------------------------------------------------------------------------------------------------------------------------------------------------------------------------------------------------------------------------------------------------------------------------------------------------------------------------------------------------------------------------------------------------------------------------------------------------------------------------------------------------------------------------------------------------------------------------------------------------------------------------------------------------------------------------------------------------------------------------------------------------------------------------------------------------------------------------------------------------------------------------------------------------------------------------------------------------------------------------------------------------------------------------------------------------------------------------------------------------------------------------------------------------------------------------------------------------------------------------------------------------------------------------------------------------------------------------------------------------------------------------------------------------------------------------------------------------------------------------------------------------------------------------------------------------------------------------------------------------------------------------------------------------------------------------------------------------------------------------------------------------------------------------------------------------------------------------------------------------------------------------------------------------------------------------------------------------------------|----------|
| 70066         | Weather station      | P                                                                                                                                                                                                                                                                                                                                                                                                                                                                                                                                                                                                                                                                                                                                                                                                                                                                                                                                                                                                                                                                                                                                                                                                                                                                                                                                                                                                                                                                                                                                                                                                                                                                                                                                                                                                                                                                                                                                                                                                                                                                                                                              | x1       |
| 70253         | Green path           |                                                                                                                                                                                                                                                                                                                                                                                                                                                                                                                                                                                                                                                                                                                                                                                                                                                                                                                                                                                                                                                                                                                                                                                                                                                                                                                                                                                                                                                                                                                                                                                                                                                                                                                                                                                                                                                                                                                                                                                                                                                                                                                                | x1       |
| 70273         | Watering cart        | Faig.                                                                                                                                                                                                                                                                                                                                                                                                                                                                                                                                                                                                                                                                                                                                                                                                                                                                                                                                                                                                                                                                                                                                                                                                                                                                                                                                                                                                                                                                                                                                                                                                                                                                                                                                                                                                                                                                                                                                                                                                                                                                                                                          | x2       |
| 70001         | Pentagonal parterre  |                                                                                                                                                                                                                                                                                                                                                                                                                                                                                                                                                                                                                                                                                                                                                                                                                                                                                                                                                                                                                                                                                                                                                                                                                                                                                                                                                                                                                                                                                                                                                                                                                                                                                                                                                                                                                                                                                                                                                                                                                                                                                                                                | x1       |
| 70002         | Triangular parterre  | $\triangle$                                                                                                                                                                                                                                                                                                                                                                                                                                                                                                                                                                                                                                                                                                                                                                                                                                                                                                                                                                                                                                                                                                                                                                                                                                                                                                                                                                                                                                                                                                                                                                                                                                                                                                                                                                                                                                                                                                                                                                                                                                                                                                                    | x1       |
| 70003         | Square parterre      |                                                                                                                                                                                                                                                                                                                                                                                                                                                                                                                                                                                                                                                                                                                                                                                                                                                                                                                                                                                                                                                                                                                                                                                                                                                                                                                                                                                                                                                                                                                                                                                                                                                                                                                                                                                                                                                                                                                                                                                                                                                                                                                                | x1       |
| 70004         | Trapezoidal parterre | 4                                                                                                                                                                                                                                                                                                                                                                                                                                                                                                                                                                                                                                                                                                                                                                                                                                                                                                                                                                                                                                                                                                                                                                                                                                                                                                                                                                                                                                                                                                                                                                                                                                                                                                                                                                                                                                                                                                                                                                                                                                                                                                                              | x1       |
| 54600         | Sprout & Grow window | Ä                                                                                                                                                                                                                                                                                                                                                                                                                                                                                                                                                                                                                                                                                                                                                                                                                                                                                                                                                                                                                                                                                                                                                                                                                                                                                                                                                                                                                                                                                                                                                                                                                                                                                                                                                                                                                                                                                                                                                                                                                                                                                                                              | x2       |
| 70249 & 70251 | Garden Tools         | A STATE OF THE STA | x1       |