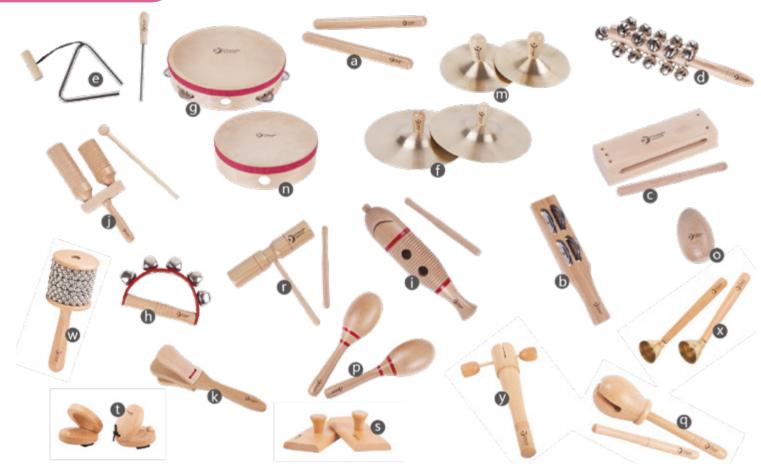

-----------------------------|-----------|----------|
| 40546         | Drums                         | #         | x1       |
| 54051         | 2 Layer storage shelf         |           | x8       |
| 70031         | 2 Layer sector shelves        | E         | x1       |
| 70027         | 2 Layer hollow curved shelves | -11       | x4       |
| 53900         | Student chair(S)              | An .      | x30      |
| 8039 & 70130  | Crocodile & Bells             | 48        | x1       |
| 54136 & 70129 | Tiger & Drums                 | <b>**</b> | x1       |
| 54129 & 70132 | Fox & Metalphone              | WILL      | x1       |
| 54112 & 70131 | Zebra & Xylophone             | Niv.      | x1       |
| /             | Music Pack                    | 1         | x1       |

## Music Pack



## Music Pack

| a. Claves                    | x30 | m. Cymbal 9cm             | x30 |
|------------------------------|-----|---------------------------|-----|
| b. Jingles                   | x8  | n. Tambourine 20cm        | x30 |
| c. Wooden block              | x15 | o. Wooden sand eggs       | x30 |
| d. Bell stick                | x30 | p. Red Maracas            | x15 |
| e. Triangle 10cm             | x30 | q. Woodblock              | x8  |
| f. Cymbal 15cm               | x8  | r. Tone block with handle | x8  |
| g. Tambourine 25cm           | x30 | s. Sand Block             | x15 |
| h. Handle bells              | x30 | t. Hand Castanets         | x15 |
| i. Maxi guiro                | x2  | w. Small Beaded Afuche    | x10 |
| j. Guiro double with scraper | x15 | x.Touch Bells