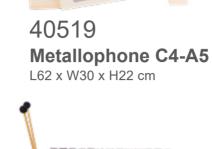

#### 70126 Outdoor chimes L104 x W22 x H150 cm

70125 Outdoor metallophone L74.5 x W53 x H72 cm

70152
Percussion drums
L59 x W38.5 x H106 cm