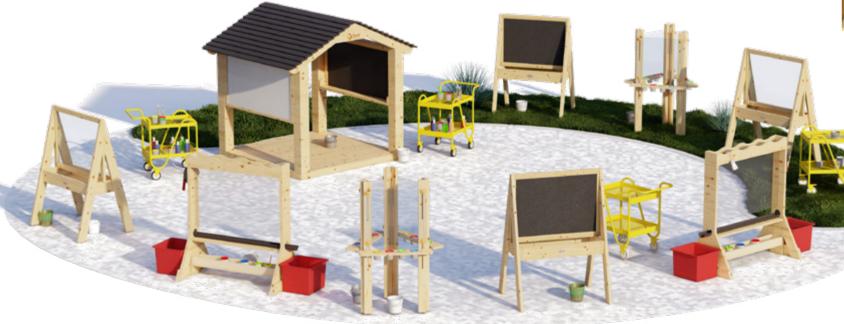

#### **Outdoor Painting Collection**

| Item NO. | Name of product               | Picture   | Quantity |
|----------|-------------------------------|-----------|----------|
| 70252    | Outdoor easel with water pump |           | x1       |
| 70395    | Outdoor Wooden Easel 3-sided  |           | x1       |
| 70076    | Outdoor blackboard easel      | H         | x1       |
| 70077    | Outdoor art easel             | H         | x1       |
| 70162    | Outdoor working trolley       | )<br>I    | x2       |
| 70250    | 4 Colors 8 buckets            | Sink & OD | x1       |

**Basic Set** 

| Prem | ium | Set |
|------|-----|-----|
|------|-----|-----|

| Item NO. | Name of product               | Picture     | Quantity |
|----------|-------------------------------|-------------|----------|
| 70272    | Construction house            |             | x1       |
| 70256    | Outdoor black and white easel |             | x1       |
| 70250    | 4 Colors 8 buckets            | Med gall 12 | х3       |
| 70252    | Outdoor easel with water pump |             | x2       |
| 70395    | Outdoor Wooden Easel 3-sided  |             | x2       |
| 70076    | Outdoor blackboard easel      |             | x2       |
| 70077    | Outdoor art easel             | A           | x2       |
| 70162    | Outdoor working trolley       |             | x4       |