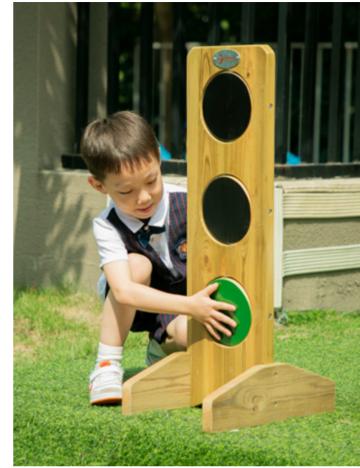

#### **Outdoor Traffic Play Collection**

| Item NO. | Name of product                      | Picture    | Quantity |
|----------|--------------------------------------|------------|----------|
| 70277    | Road sign set                        | <b>M</b>   | x1       |
| 70280    | Traffic light                        | Į.         | x1       |
| 70264    | Outdoor fuel and EV charging station | Ш          | x1       |
| 70248    | Truck                                | <b>***</b> | x1       |
| 70303    | Wooden Slope Board                   |            | x2       |

#### **Basic Game Set**

| Item NO. | Name of product                      | Picture | Quantity |
|----------|--------------------------------------|---------|----------|
| 70277    | Road sign set                        | na i    | x1       |
| 70280    | Traffic light                        | Į.      | x1       |
| 70264    | Outdoor fuel and EV charging station | Ш       | x1       |
| 70248    | Truck                                | J. 400  | x2       |
| 70263    | Wooden hill climb                    |         | x1       |
| 70268    | Parking shed                         | XIII    | x1       |
| 70269    | Green avenue                         |         | x1       |

#### **Outdoor Traffic Play**

70280 Traffic light L39 x W29 x H95 cm

70264
Outdoor fuel and
EV charging station
L70 x W38 x H88 cm

70277 Road sign set

70248 Truck L103 x W45 x H65 cm

70269 **Green avenue**L125 x W120 x H133 cm