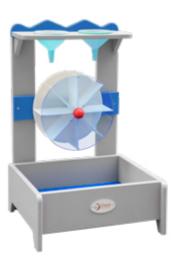

#### Sand & Water cube

Cube: L20 x W20 x H16 cm

70250 4 Colors 8 buckets

70065 **Water wall** L133 x W80 x H108.5 cm

70271 Mobile water station L84 x W84 x H76 cm

70086 Happy water drip L44 x W38 x H65 cm

70088 Happy water yoyo L38 x W44 x H65 cm

70087 Happy water turn L38 x W44 x H65 cm

Main Material: PE

70803 Sand & Water unit L60 x W40 x H65 cm

70800 Happy water yoyo L41 x W37 x H65 cm

70801 Happy water turn L41 x W37 x H65 cm