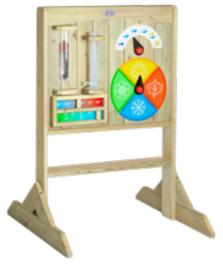

# **Outdoor Planting Collection**

Basic Set

|    | Item NO.     | Name of product      | Picture     | Quantity |
|----|--------------|----------------------|-------------|----------|
|    | 70066        | Weather station      | P           | x 1      |
|    | 70273        | Watering cart        |             | x2       |
|    | 70001        | Pentagonal parterre  |             | x1       |
|    | 70002        | Triangular parterre  | $\triangle$ | x1       |
|    | 70003        | Square parterre      |             | x 1      |
|    | 70004        | Trapezoidal parterre | _           | x 1      |
|    | 54600        | Sprout & Grow window | Ř           | x 1      |
| 70 | 0249 & 70251 | Garden Tools         | 100         | x1       |

| Item NO.      | Name of product      | Picture                                                                                                                                                                                                                                                                                                                                                                                                                                                                                                                                                                                                                                                                                                                                                                                                                                                                                                                                                                                                                                                                                                                                                                                                                                                                                                                                                                                                                                                                                                                                                                                                                                                                                                                                                                                                                                                                                                                                                                                                                                                                                                                        | Quantity |
|---------------|----------------------|--------------------------------------------------------------------------------------------------------------------------------------------------------------------------------------------------------------------------------------------------------------------------------------------------------------------------------------------------------------------------------------------------------------------------------------------------------------------------------------------------------------------------------------------------------------------------------------------------------------------------------------------------------------------------------------------------------------------------------------------------------------------------------------------------------------------------------------------------------------------------------------------------------------------------------------------------------------------------------------------------------------------------------------------------------------------------------------------------------------------------------------------------------------------------------------------------------------------------------------------------------------------------------------------------------------------------------------------------------------------------------------------------------------------------------------------------------------------------------------------------------------------------------------------------------------------------------------------------------------------------------------------------------------------------------------------------------------------------------------------------------------------------------------------------------------------------------------------------------------------------------------------------------------------------------------------------------------------------------------------------------------------------------------------------------------------------------------------------------------------------------|----------|
| 70066         | Weather station      | P                                                                                                                                                                                                                                                                                                                                                                                                                                                                                                                                                                                                                                                                                                                                                                                                                                                                                                                                                                                                                                                                                                                                                                                                                                                                                                                                                                                                                                                                                                                                                                                                                                                                                                                                                                                                                                                                                                                                                                                                                                                                                                                              | x1       |
| 70253         | Green path           |                                                                                                                                                                                                                                                                                                                                                                                                                                                                                                                                                                                                                                                                                                                                                                                                                                                                                                                                                                                                                                                                                                                                                                                                                                                                                                                                                                                                                                                                                                                                                                                                                                                                                                                                                                                                                                                                                                                                                                                                                                                                                                                                | x1       |
| 70273         | Watering cart        | Faig.                                                                                                                                                                                                                                                                                                                                                                                                                                                                                                                                                                                                                                                                                                                                                                                                                                                                                                                                                                                                                                                                                                                                                                                                                                                                                                                                                                                                                                                                                                                                                                                                                                                                                                                                                                                                                                                                                                                                                                                                                                                                                                                          | x2       |
| 70001         | Pentagonal parterre  |                                                                                                                                                                                                                                                                                                                                                                                                                                                                                                                                                                                                                                                                                                                                                                                                                                                                                                                                                                                                                                                                                                                                                                                                                                                                                                                                                                                                                                                                                                                                                                                                                                                                                                                                                                                                                                                                                                                                                                                                                                                                                                                                | x1       |
| 70002         | Triangular parterre  | $\triangle$                                                                                                                                                                                                                                                                                                                                                                                                                                                                                                                                                                                                                                                                                                                                                                                                                                                                                                                                                                                                                                                                                                                                                                                                                                                                                                                                                                                                                                                                                                                                                                                                                                                                                                                                                                                                                                                                                                                                                                                                                                                                                                                    | x1       |
| 70003         | Square parterre      |                                                                                                                                                                                                                                                                                                                                                                                                                                                                                                                                                                                                                                                                                                                                                                                                                                                                                                                                                                                                                                                                                                                                                                                                                                                                                                                                                                                                                                                                                                                                                                                                                                                                                                                                                                                                                                                                                                                                                                                                                                                                                                                                | x1       |
| 70004         | Trapezoidal parterre | 4                                                                                                                                                                                                                                                                                                                                                                                                                                                                                                                                                                                                                                                                                                                                                                                                                                                                                                                                                                                                                                                                                                                                                                                                                                                                                                                                                                                                                                                                                                                                                                                                                                                                                                                                                                                                                                                                                                                                                                                                                                                                                                                              | x1       |
| 54600         | Sprout & Grow window | Ä                                                                                                                                                                                                                                                                                                                                                                                                                                                                                                                                                                                                                                                                                                                                                                                                                                                                                                                                                                                                                                                                                                                                                                                                                                                                                                                                                                                                                                                                                                                                                                                                                                                                                                                                                                                                                                                                                                                                                                                                                                                                                                                              | x2       |
| 70249 & 70251 | Garden Tools         | A STATE OF THE STA | x1       |

| Item NO.      | Name of product                      | Picture     | Quantity |
|---------------|--------------------------------------|-------------|----------|
| 70066         | Weather station                      | <u>P</u>    | x1       |
| 70253         | Green path                           |             | x1       |
| 70273         | Watering cart                        |             | x2       |
| 70001         | Pentagonal parterre                  |             | x1       |
| 70002         | Triangular parterre                  | $\triangle$ | x1       |
| 70003         | Square parterre                      |             | x1       |
| 70004         | Trapezoidal parterre                 | 4           | x1       |
| 54600         | Sprout & Grow window                 | Ä           | x1       |
| 54624         | Water plant & fishobservation window | =           | x1       |
| 54617         | Insect & Animal observation window   | 2           | x1       |
| 54631         | Coop & Hutch                         | BU          | x1       |
| 70249 & 70251 | Garden Tools                         | ALL S       | x1       |