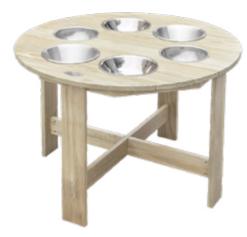

70281 Sand play wall L154 x W80 x H110 cm

70121 Sand & Water table L116 x W104 x H53 cm

70011 Sand play round table L90 x W90 x H60 cm

70250 4 Colors 8 buckets

70249 **Trowels** 

**Basic Set** 

| Item NO. | Name of product              | <b>Picture</b> | Quantity |
|----------|------------------------------|----------------|----------|
| 70801    | Happy water turn             |                | x1       |
| 70800    | Happy water yoyo             |                | x1       |
| 70803    | Sand & Water unit            |                | x1       |
| 70086    | Happy water drip             |                | x1       |
| 70088    | Happy water yoyo             |                | x1       |
| 70087    | Happy water turn             |                | x1       |
| 70249    | Trowels                      | *              | x2       |
| 70250    | 4 Colors 8 buckets           | Brit ga 100    | x4       |
| 70802    | Double layered sand screener |                | x1       |
| 70258    | Sand play scales             | n tu           | x1       |
| 70266    | Sand funnel                  | R              | x1       |
| 70265    | Sand slides                  |                | x1       |
| 70275    | Sand mill                    | ĮĮ.            | x1       |
| 70011    | Sand play round table        | P              | x1       |