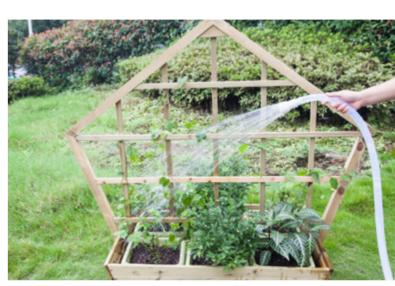

# **Outdoor Planting Collection**

Basic Set

|    | Item NO.     | Name of product      | Picture     | Quantity |
|----|--------------|----------------------|-------------|----------|
|    | 70066        | Weather station      | P           | x 1      |
|    | 70273        | Watering cart        |             | x2       |
|    | 70001        | Pentagonal parterre  |             | x1       |
|    | 70002        | Triangular parterre  | $\triangle$ | x1       |
|    | 70003        | Square parterre      |             | x 1      |
|    | 70004        | Trapezoidal parterre | _           | x 1      |
|    | 54600        | Sprout & Grow window | Ř           | x 1      |
| 70 | 0249 & 70251 | Garden Tools         | 100         | x1       |

| Item NO.      | Name of product      | Picture                                                                                                                                                                                                                                                                                                                                                                                                                                                                                                                                                                                                                                                                                                                                                                                                                                                                                                                                                                                                                                                                                                                                                                                                                                                                                                                                                                                                                                                                                                                                                                                                                                                                                                                                                                                                                                                                                                                                                                                                                                                                                                                        | Quantity |
|---------------|----------------------|--------------------------------------------------------------------------------------------------------------------------------------------------------------------------------------------------------------------------------------------------------------------------------------------------------------------------------------------------------------------------------------------------------------------------------------------------------------------------------------------------------------------------------------------------------------------------------------------------------------------------------------------------------------------------------------------------------------------------------------------------------------------------------------------------------------------------------------------------------------------------------------------------------------------------------------------------------------------------------------------------------------------------------------------------------------------------------------------------------------------------------------------------------------------------------------------------------------------------------------------------------------------------------------------------------------------------------------------------------------------------------------------------------------------------------------------------------------------------------------------------------------------------------------------------------------------------------------------------------------------------------------------------------------------------------------------------------------------------------------------------------------------------------------------------------------------------------------------------------------------------------------------------------------------------------------------------------------------------------------------------------------------------------------------------------------------------------------------------------------------------------|----------|
| 70066         | Weather station      | P                                                                                                                                                                                                                                                                                                                                                                                                                                                                                                                                                                                                                                                                                                                                                                                                                                                                                                                                                                                                                                                                                                                                                                                                                                                                                                                                                                                                                                                                                                                                                                                                                                                                                                                                                                                                                                                                                                                                                                                                                                                                                                                              | x1       |
| 70253         | Green path           |                                                                                                                                                                                                                                                                                                                                                                                                                                                                                                                                                                                                                                                                                                                                                                                                                                                                                                                                                                                                                                                                                                                                                                                                                                                                                                                                                                                                                                                                                                                                                                                                                                                                                                                                                                                                                                                                                                                                                                                                                                                                                                                                | x1       |
| 70273         | Watering cart        | Faig.                                                                                                                                                                                                                                                                                                                                                                                                                                                                                                                                                                                                                                                                                                                                                                                                                                                                                                                                                                                                                                                                                                                                                                                                                                                                                                                                                                                                                                                                                                                                                                                                                                                                                                                                                                                                                                                                                                                                                                                                                                                                                                                          | x2       |
| 70001         | Pentagonal parterre  |                                                                                                                                                                                                                                                                                                                                                                                                                                                                                                                                                                                                                                                                                                                                                                                                                                                                                                                                                                                                                                                                                                                                                                                                                                                                                                                                                                                                                                                                                                                                                                                                                                                                                                                                                                                                                                                                                                                                                                                                                                                                                                                                | x1       |
| 70002         | Triangular parterre  | $\triangle$                                                                                                                                                                                                                                                                                                                                                                                                                                                                                                                                                                                                                                                                                                                                                                                                                                                                                                                                                                                                                                                                                                                                                                                                                                                                                                                                                                                                                                                                                                                                                                                                                                                                                                                                                                                                                                                                                                                                                                                                                                                                                                                    | x1       |
| 70003         | Square parterre      |                                                                                                                                                                                                                                                                                                                                                                                                                                                                                                                                                                                                                                                                                                                                                                                                                                                                                                                                                                                                                                                                                                                                                                                                                                                                                                                                                                                                                                                                                                                                                                                                                                                                                                                                                                                                                                                                                                                                                                                                                                                                                                                                | x1       |
| 70004         | Trapezoidal parterre | 4                                                                                                                                                                                                                                                                                                                                                                                                                                                                                                                                                                                                                                                                                                                                                                                                                                                                                                                                                                                                                                                                                                                                                                                                                                                                                                                                                                                                                                                                                                                                                                                                                                                                                                                                                                                                                                                                                                                                                                                                                                                                                                                              | x1       |
| 54600         | Sprout & Grow window | Ä                                                                                                                                                                                                                                                                                                                                                                                                                                                                                                                                                                                                                                                                                                                                                                                                                                                                                                                                                                                                                                                                                                                                                                                                                                                                                                                                                                                                                                                                                                                                                                                                                                                                                                                                                                                                                                                                                                                                                                                                                                                                                                                              | x2       |
| 70249 & 70251 | Garden Tools         | A STATE OF THE STA | x1       |