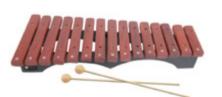

#### Windows, roofs, and beams

Triangular Beam: L96 x W12 x H6 cm Arch Window: L24 x W36 x H6 cm Roof: L12 x W12 x H3 cm

| Item NO. | Name of product      | Picture | Quantity |
|----------|----------------------|---------|----------|
| 70163    | Instrument station   |         | x1       |
| 70126    | Outdoor chimes       |         | x1       |
| 70152    | Percussion drums     |         | x1       |
| 70125    | Outdoor metallophone | XX      | x1       |

#### 70126 Outdoor chimes L104 x W22 x H150 cm

70125 Outdoor metallophone L74.5 x W53 x H72 cm

70152
Percussion drums
L59 x W38.5 x H106 cm