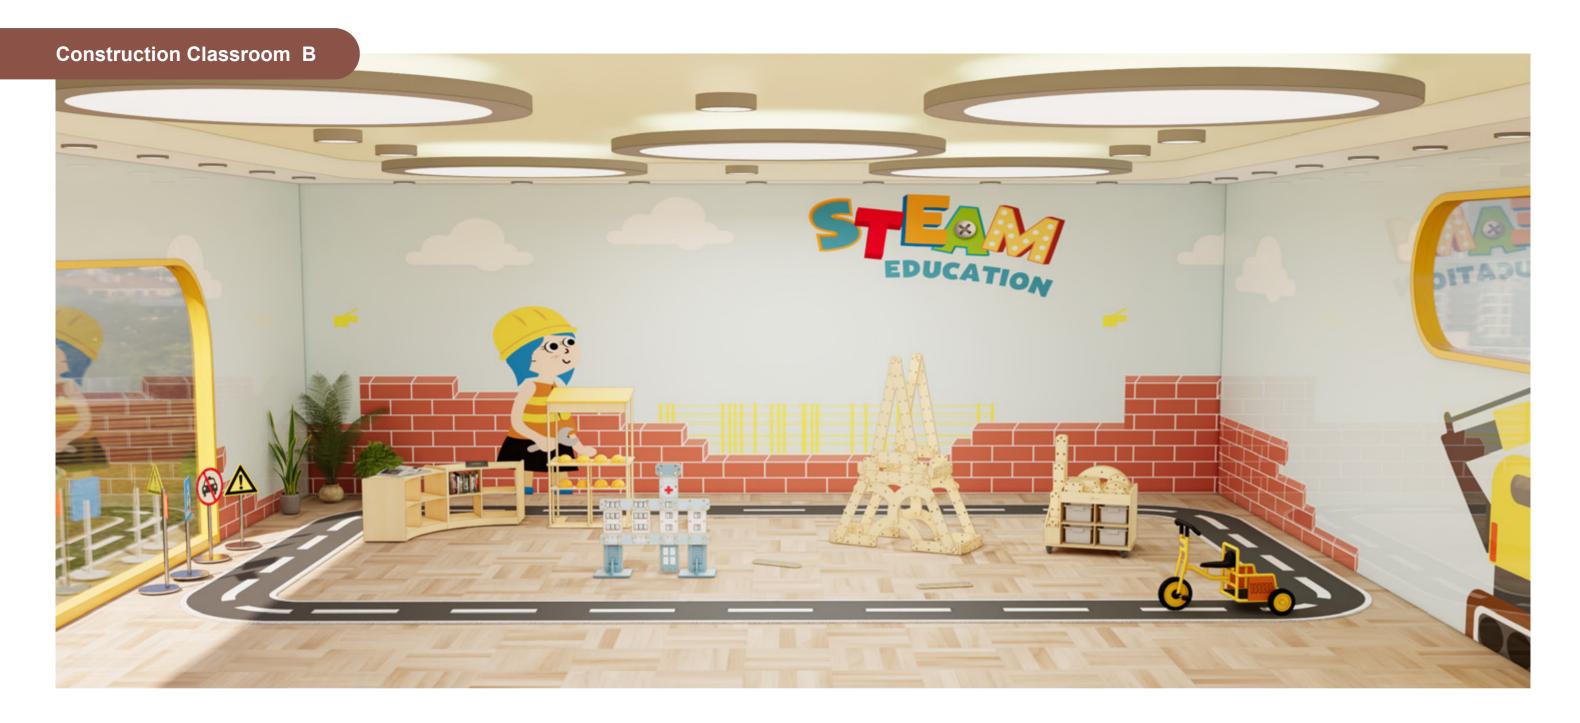

| Outdoor wooden truck   |          | x1       |
| 53467    | Workshop               |          | x1       |
| 53566    | Vest                   | 1        | x30      |
| 53757    | Helmet                 | <u> </u> | x30      |
| 70041    | Toys storage units     | 10.00    | x2       |
| 70029    | 3 Layer hollow shelves | 整        | x2       |

| Item NO. | Name of product           | Picture | Quantity   |
|----------|---------------------------|---------|------------|
| 70035    | 2 Shelf cabinet (S)       |         | x2         |
| 70030    | Entrance Signboard        | Ñ       | x1         |
| 70282    | Red brick set             | ~       | By program |
| 70283    | Gray brick set            | 440 40  | By program |
| 70284    | Windows, roofs, and beams | 200     | By program |



| Item NO. | Name of product                  | Picture | Quantity |
|----------|----------------------------------|---------|----------|
| 53481    | Building blocks set (Light Blue) |         | x1       |
| 70037    | Storage trolly                   |         | x1       |
| 70038    | Natural wooden assembling set    |         | x1       |
| 53467    | Workshop                         |         | x1       |
| 3511     | Tool box                         |         | x2       |

| It | em NO. | Name of product               | Picture | Quantity |
|----|--------|-------------------------------|---------|----------|
|    | 20184  | Tool belt                     | Trin    | x2       |
|    | 53566  | Vest                          |         | x30      |
|    | 53757  | Helmet