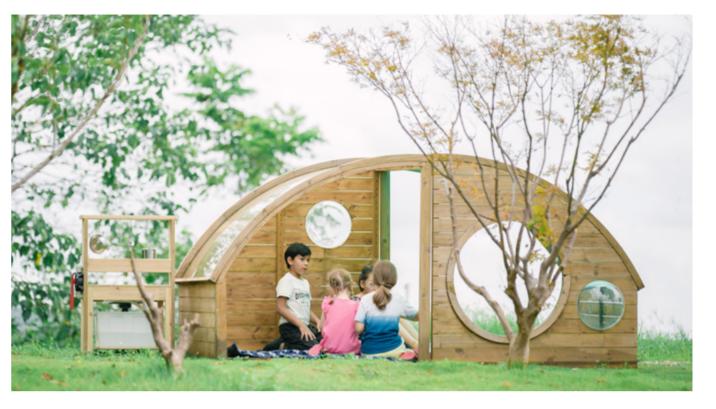

| Item NO. | Name of product           | Picture | Quantity |
|----------|---------------------------|---------|----------|
| 54587    | Outdoor kitchen           | 龠       | x1       |
| 70059    | Stainless steel tableware | 200     | x2       |
| 54594    | Outdoor table             |         | x1       |
| 70013    | Outdoor kitchen sink      |         | x1       |
| 70012    | Outdoor kitchen desk      |         | x2       |
| 70014    | Outdoor green house       |         | x1       |
| 70015    | Outdoor sunny house       |         | x1       |





54587 Outdoor kitchen L100 x W48 x H136 cm



70012 Outdoor kitchen desk L93 x W43 x H57.5 cm



70013 Outdoor kitchen sink L70 x W50 x H103 cm



Outdoor table
L105 x W96 x H50 cm
L105 x W96 x H164 cm (height with umbrella)





70014 Outdoor green house



70015
Outdoor sunny house
L150 x W150 x H150 cm



70059 Stainless steel tableware L29 x W24 x H14 cm( package size )



# **Outdoor Planting Collection**

Basic Set



|    | Item NO.     | Name of product      | Picture     | Quantity |
|----|--------------|----------------------|-------------|----------|
|    | 70066        | Weather station      | P           | x 1      |
|    | 70273        | Watering cart        |             | x2       |
|    | 70001        | Pentagonal parterre  |             | x1       |
|    | 70002        | Triangular parterre  | $\triangle$ | x1       |
|    | 70003        | Square parterre      |             | x 1      |
|    | 70004        | Trapezoidal parterre | _           | x 1      |
|    | 54600        | Sprout & Grow wi