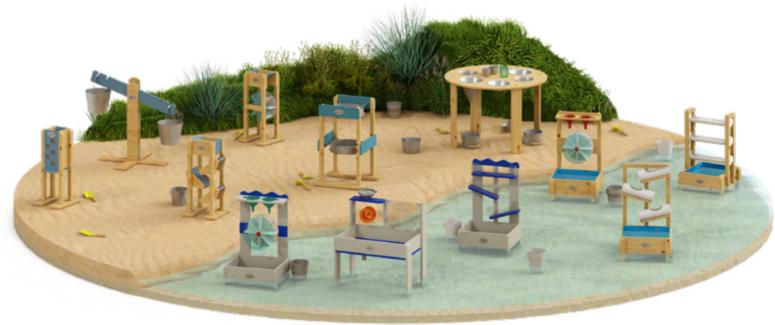

#### **Outdoor Water Play**

70263 Wooden hill climb

70202

70303 Wooden Slope Board L164 x W70 x H23 cm

| Item NO. | Name of product               | Picture    | Quantity |
|----------|-------------------------------|------------|----------|
| 70260    | Sand & Water channelling wall | 50         | x1       |
| 70261    | Wooden stand holder           | Щ          | x1       |
| 70262    | Sand & Water cube             | 1          | x1       |
| 70250    | 4 Colors 8 buckets            | THE REPORT | x1       |

| Item NO. | Name of product               | <b>Picture</b>     | Quantity |
|----------|-------------------------------|--------------------|----------|
| 70260    | Sand & Water channelling wall | 4                  | x1       |
| 70261    | Wooden stand holder(Optional) | Щ                  | x1       |
| 70262    | Sand & Water cube             | 1                  | x1       |
| 70250    | 4 Colors 8 buckets            | THE REAL PROPERTY. | x1       |

▲ Option 1

| Item NO. | Name of product               | Picture  | Quantity |
|----------|-------------------------------|----------|----------|
| 70260    | Sand & Water channelling wall | 20       | x1       |
| 70261    | Wooden stand holder           | J        | x1       |
| 70262    | Sand & Water cube             | 1        | x1       |
| 70801    | Happy water turn              |          | x1       |
| 70800    | Happy water yoyo              |          | x1       |
| 70803    | Sand & Water unit             | 1        | x1       |
| 70271    | Mobile water station          |          | x1       |
| 70250    | 4 Colors 8 buckets            | THE POST | x2       |

| Item NO. | Name of product               | Picture  | Quantity |
|----------|-------------------------------|----------|----------|
| 70260    | Sand & Water channelling wall | 50       | x1       |
| 70261    | Wooden stand holder           | J        | x1       |
| 70262    | Sand & Water cube             | <b>(</b> | x1       |
| 70801    | Happy water turn              |          | x1       |
| 70800    | Happy water yoyo              | 0        | x1       |
| 70803    | Sand & Water unit             |          | x1       |
| 70271    | Mobile water station          |          | x1       |
| 70065    | Water wall                    |          | x1       |
| 70086    | Happy water drip              |          | x1       |
| 70088    | Happy water yoyo              |          | x1       |
| 70087    | Happy water turn              |          | x1       |
| 70250    | 4 Colors 8 buckets            | THE POST | x2       |