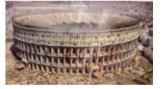

#### Colosseum

#### 70283

#### Gray brick set x5

| Name of product        | Picture | Quantity | Size              |  |
|------------------------|---------|----------|-------------------|--|
| Deep gray big Bricks   |         | x15      | L24 x W12 x H6 cm |  |
| ight gray big Bricks   |         | x35      | L24 x W12 x H6 cm |  |
| Deep gray small Bricks | 4       | х6       | L12 x W12 x H6 cm |  |
| ight gray small Bricks | 4       | x14      | L12 x W12 x H6 cm |  |
| Black big Bricks       | -       | x20      | L24 x W12 x H6 cm |  |
|                        |         |          |                   |  |