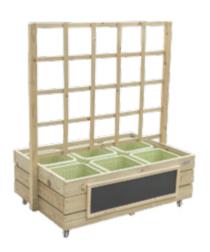

# **Outdoor Planting Collection**

Basic Set

|    | Item NO.     | Name of product      | Picture     | Quantity |
|----|--------------|----------------------|-------------|----------|
|    | 70066        | Weather station      | P           | x 1      |
|    | 70273        | Watering cart        |             | x2       |
|    | 70001        | Pentagonal parterre  |             | x1       |
|    | 70002        | Triangular parterre  | $\triangle$ | x1       |
|    | 70003        | Square parterre      |             | x 1      |
|    | 70004        | Trapezoidal parterre | _           | x 1      |
|    | 54600        | Sprout & Grow window | Ř           | x 1      |
| 70 | 0249 & 70251 | Garden Tools         | 100         | x1       |

| Item NO.      | Name of product      | Picture                                                                                                                                                                                                                                                                                                                                                                                                                                                                                                                                                                                                                                                                                                                                                                                                                                                                                                                                                                                                                                                                                                                                                                                                                                                                                                                                                                                                                                                                                                                                                                                                                                                                                                                                                                                                                                                                                                                                                                                                                                                                                                                        | Quantity |
|---------------|----------------------|--------------------------------------------------------------------------------------------------------------------------------------------------------------------------------------------------------------------------------------------------------------------------------------------------------------------------------------------------------------------------------------------------------------------------------------------------------------------------------------------------------------------------------------------------------------------------------------------------------------------------------------------------------------------------------------------------------------------------------------------------------------------------------------------------------------------------------------------------------------------------------------------------------------------------------------------------------------------------------------------------------------------------------------------------------------------------------------------------------------------------------------------------------------------------------------------------------------------------------------------------------------------------------------------------------------------------------------------------------------------------------------------------------------------------------------------------------------------------------------------------------------------------------------------------------------------------------------------------------------------------------------------------------------------------------------------------------------------------------------------------------------------------------------------------------------------------------------------------------------------------------------------------------------------------------------------------------------------------------------------------------------------------------------------------------------------------------------------------------------------------------|----------|
| 70066         | Weather station      | P                                                                                                                                                                                                                                                                                                                                                                                                                                                                                                                                                                                                                                                                                                                                                                                                                                                                                                                                                                                                                                                                                                                                                                                                                                                                                                                                                                                                                                                                                                                                                                                                                                                                                                                                                                                                                                                                                                                                                                                                                                                                                                                              | x1       |
| 70253         | Green path           |                                                                                                                                                                                                                                                                                                                                                                                                                                                                                                                                                                                                                                                                                                                                                                                                                                                                                                                                                                                                                                                                                                                                                                                                                                                                                                                                                                                                                                                                                                                                                                                                                                                                                                                                                                                                                                                                                                                                                                                                                                                                                                                                | x1       |
| 70273         | Watering cart        | Faig.                                                                                                                                                                                                                                                                                                                                                                                                                                                                                                                                                                                                                                                                                                                                                                                                                                                                                                                                                                                                                                                                                                                                                                                                                                                                                                                                                                                                                                                                                                                                                                                                                                                                                                                                                                                                                                                                                                                                                                                                                                                                                                                          | x2       |
| 70001         | Pentagonal parterre  |                                                                                                                                                                                                                                                                                                                                                                                                                                                                                                                                                                                                                                                                                                                                                                                                                                                                                                                                                                                                                                                                                                                                                                                                                                                                                                                                                                                                                                                                                                                                                                                                                                                                                                                                                                                                                                                                                                                                                                                                                                                                                                                                | x1       |
| 70002         | Triangular parterre  | $\triangle$                                                                                                                                                                                                                                                                                                                                                                                                                                                                                                                                                                                                                                                                                                                                                                                                                                                                                                                                                                                                                                                                                                                                                                                                                                                                                                                                                                                                                                                                                                                                                                                                                                                                                                                                                                                                                                                                                                                                                                                                                                                                                                                    | x1       |
| 70003         | Square parterre      |                                                                                                                                                                                                                                                                                                                                                                                                                                                                                                                                                                                                                                                                                                                                                                                                                                                                                                                                                                                                                                                                                                                                                                                                                                                                                                                                                                                                                                                                                                                                                                                                                                                                                                                                                                                                                                                                                                                                                                                                                                                                                                                                | x1       |
| 70004         | Trapezoidal parterre | 4                                                                                                                                                                                                                                                                                                                                                                                                                                                                                                                                                                                                                                                                                                                                                                                                                                                                                                                                                                                                                                                                                                                                                                                                                                                                                                                                                                                                                                                                                                                                                                                                                                                                                                                                                                                                                                                                                                                                                                                                                                                                                                                              | x1       |
| 54600         | Sprout & Grow window | Ä                                                                                                                                                                                                                                                                                                                                                                                                                                                                                                                                                                                                                                                                                                                                                                                                                                                                                                                                                                                                                                                                                                                                                                                                                                                                                                                                                                                                                                                                                                                                                                                                                                                                                                                                                                                                                                                                                                                                                                                                                                                                                                                              | x2       |
| 70249 & 70251 | Garden Tools         | A STATE OF THE STA | x1       |