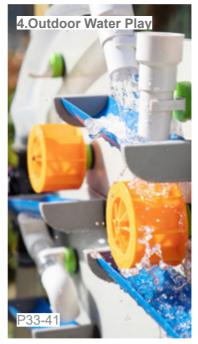

d Finnish Wood:**

It undergoes preservative treatment and possesses antifungal, mold-resistant, and termite-proof properties, demonstrating exceptional adaptability to varying temperatures and humidity levels. With a relatively high density, it is resistant to rot when exposed to water, featuring anti-odor, anti-mold, non-blackening, preservative, thermal insulation, termite-proof, mosquito-proof, anti-odor, and antistatic characteristics. Additionally, it is resistant to deformation and wear, exhibiting prominent physical properties such as compression resistance, shear resistance, and strong nail-holding ability. Its natural color and grain, combined with its simple design and smooth lines, perfectly embody the highquality texture and natural beauty of the product.































# Contents

# 16 Categories

It creates a fun play environment for children through indoor and outdoor play areas.





























| Item NO. | Name of product                    | Picture | Quantity |
|----------|------------------------------------|---------|----------|
| 70388    | Children's Gymnastics Rings Set    | Щ       | x1       |
| 70387    | Children's Gymnastics Bars Set     | Q.      | x1       |
| 70394    | Gymnastics Trampoline              | (2)     | x1       |
| 70391    | Bi-Fold Floor Mat                  |         | x1       |
| 70304    | Wooden Hopping Box(Small Size)     |         | x1       |
| 70303    | Wooden Slope Board                 |         | x1       |
| 70389    | Children's Gymnastics Pommel Horse | 八       | x1       |
| 70302