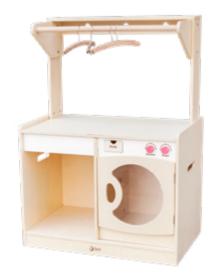

Outdoor Home & Kitchen Play Collection

| Item NO. | Name of product           | Picture | Quantity |
|----------|---------------------------|---------|----------|
| 54587    | Outdoor kitchen           | 龠       | x1       |
| 70059    | Stainless steel tableware | 200     | x2       |
| 54594    | Outdoor table             |         | x1       |
| 70013    | Outdoor kitchen sink      |         | x1       |
| 70012    | Outdoor kitchen desk      |         | x2       |
| 70014    | Outdoor green house       |         | x1       |
| 70015    | Outdoor sunny house       |         | x1       |

54587 Outdoor kitchen L100 x W48 x H136 cm

70012 Outdoor kitchen desk L93 x W43 x H57.5 cm

70013 Outdoor kitchen sink L70 x W50 x H103 cm

Outdoor table
L105 x W96 x H50 cm
L105 x W96 x H164 cm (height with umbrella)