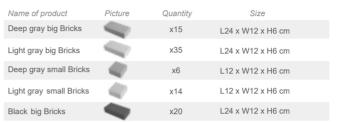

#### Colosseum

#### 70283

#### Gray brick set x5

| Name of product        | Picture | Quantity | Size              |  |
|------------------------|---------|----------|-------------------|--|
| Deep gray big Bricks   |         | x15      | L24 x W12 x H6 cm |  |
| ight gray big Bricks   |         | x35      | L24 x W12 x H6 cm |  |
| Deep gray small Bricks | 4       | х6       | L12 x W12 x H6 cm |  |
| ight gray small Bricks | 4       | x14      | L12 x W12 x H6 cm |  |
| Black big Bricks       | -       | x20      | L24 x W12 x H6 cm |  |
|                        |         |          |                   |  |