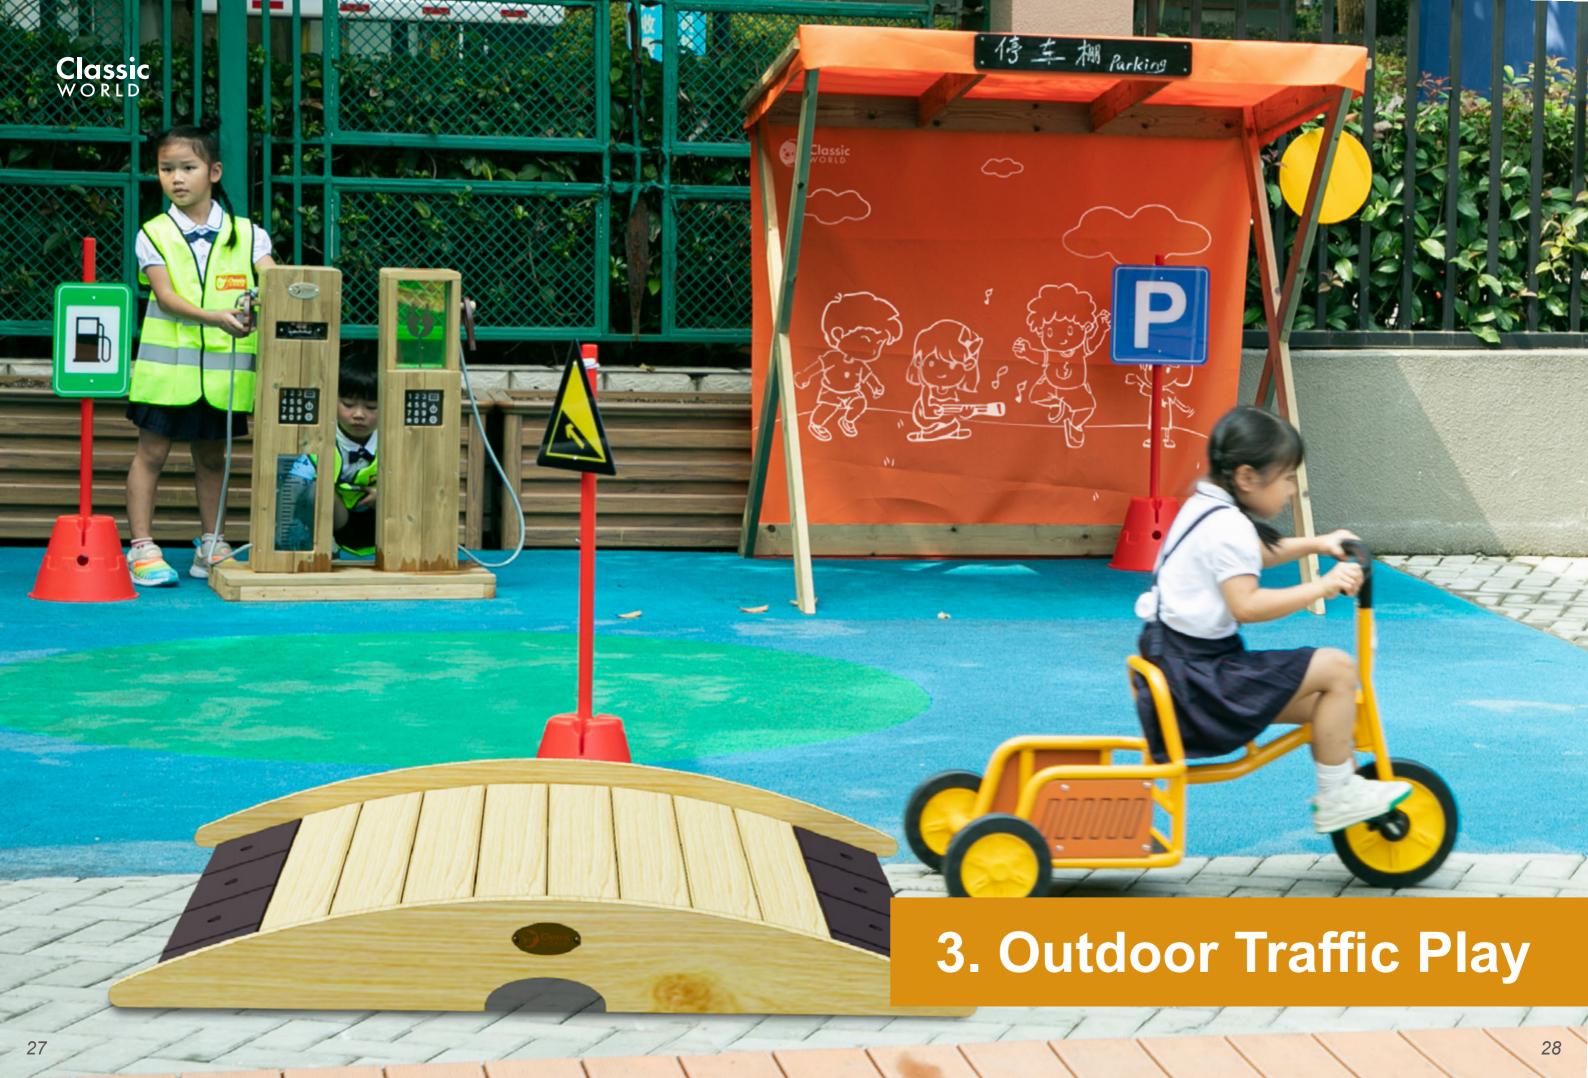

#### **Outdoor Traffic Play Collection**

| Item NO. | Name of product                      | Picture    | Quantity |
|----------|--------------------------------------|------------|----------|
| 70277    | Road sign set                        | <b>M</b>   | x1       |
| 70280    | Traffic light                        | Į.         | x1       |
| 70264    | Outdoor fuel and EV charging station | Ш          | x1       |
| 70248    | Truck                                | <b>***</b> | x1       |
| 70303    | Wooden Slope Board                   |            | x2       |

#### **Basic Game Set**

| Item NO. | Name of product                      | Picture | Quantity |
|----------|--------------------------------------|---------|----------|
| 70277    | Road sign set                        | na i    | x1       |
| 70280    | Traffic light                        | Į.      | x1       |
| 70264    | Outdoor fuel and EV charging station | Ш       | x1       |
| 70248    | Truck                                | J. 400  | x2       |
| 70263    | Wooden hill climb                    |         | x1       |
| 70268    | Parking shed                         | XIII    | x1       |
| 70269    | Green avenue                         |         | x1       |

#### **Outdoor Traffic Play**

70280 Traffic light L39 x W29 x H95 cm

70264
Outdoor fuel and
EV charging station
L70 x W38 x H88 cm

70277 Road sign set

70248 Truck L103 x W45 x H65 cm

70269 **Green avenue**L125 x W120 x H133 cm

70263 Wooden hill climb

70202

70303 Wooden Slope Board L164 x W70 x H23 cm

| Item NO. | Name of product               | Picture    | Quantity |
|----------|-------------------------------|------------|----------|
| 70260    | Sand & Water channelling wall | 50         | x1       |
| 70261    | Wooden stand holder           | Щ          | x1       |
| 70262    | Sand & Water cube             | 1          | x1       |
| 70250    | 4 Colors 8 buckets            | THE REPORT | x1       |