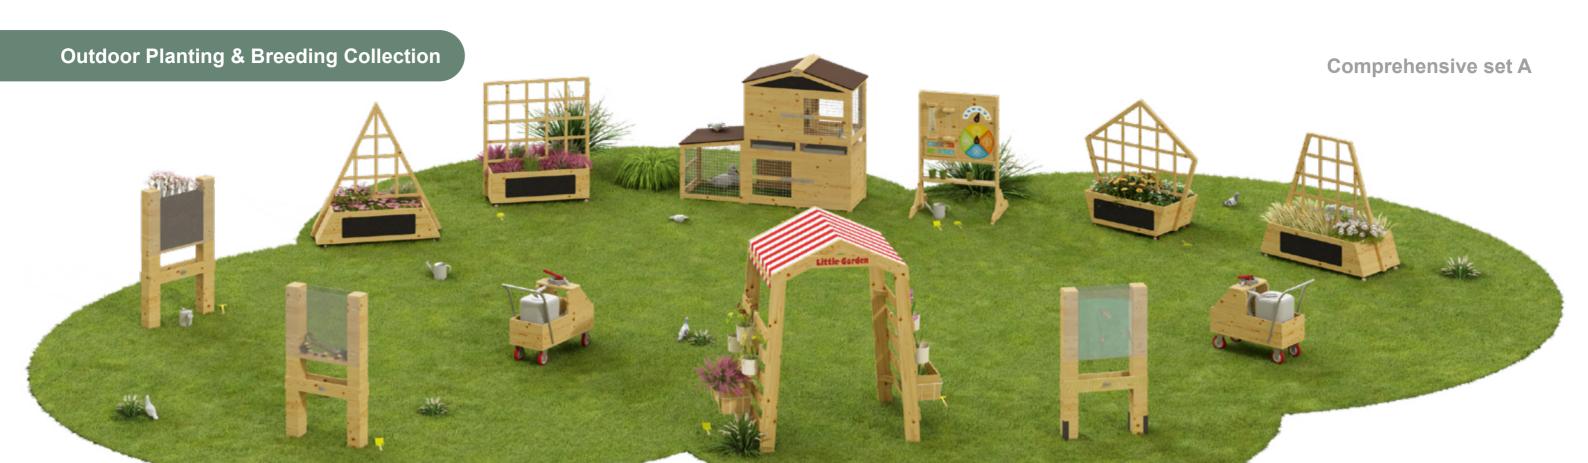

# **Outdoor Planting Collection**

Basic Set

|    | Item NO.     | Name of product      | Picture     | Quantity |
|----|--------------|----------------------|-------------|----------|
|    | 70066        | Weather station      | P           | x 1      |
|    | 70273        | Watering cart        |             | x2       |
|    | 70001        | Pentagonal parterre  |             | x1       |
|    | 70002        | Triangular parterre  | $\triangle$ | x1       |
|    | 70003        | Square parterre      |             | x 1      |
|    | 70004        | Trapezoidal parterre | _           | x 1      |
|    | 54600        | Sprout & Grow window | Ř           | x 1      |
| 70 | 0249 & 70251 | Garden Tools         | 100         | x1       |

| Item NO.      | Name of product      | Picture                                                                                                                                                                                                                                                                                                                                                                                                                                                                                                                                                                                                                                                                                                                                                                                                                                                                                                                                                                                                                                                                                                                                                                                                                                                                                                                                                                                                                                                                                                                                                                                                                                                                                                                                                                                                                                                                                                                                                                                                                                                                                                                        | Quantity |
|---------------|----------------------|--------------------------------------------------------------------------------------------------------------------------------------------------------------------------------------------------------------------------------------------------------------------------------------------------------------------------------------------------------------------------------------------------------------------------------------------------------------------------------------------------------------------------------------------------------------------------------------------------------------------------------------------------------------------------------------------------------------------------------------------------------------------------------------------------------------------------------------------------------------------------------------------------------------------------------------------------------------------------------------------------------------------------------------------------------------------------------------------------------------------------------------------------------------------------------------------------------------------------------------------------------------------------------------------------------------------------------------------------------------------------------------------------------------------------------------------------------------------------------------------------------------------------------------------------------------------------------------------------------------------------------------------------------------------------------------------------------------------------------------------------------------------------------------------------------------------------------------------------------------------------------------------------------------------------------------------------------------------------------------------------------------------------------------------------------------------------------------------------------------------------------|----------|
| 70066         | Weather station      | P                                                                                                                                                                                                                                                                                                                                                                                                                                                                                                                                                                                                                                                                                                                                                                                                                                                                                                                                                                                                                                                                                                                                                                                                                                                                                                                                                                                                                                                                                                                                                                                                                                                                                                                                                                                                                                                                                                                                                                                                                                                                                                                              | x1       |
| 70253         | Green path           |                                                                                                                                                                                                                                                                                                                                                                                                                                                                                                                                                                                                                                                                                                                                                                                                                                                                                                                                                                                                                                                                                                                                                                                                                                                                                                                                                                                                                                                                                                                                                                                                                                                                                                                                                                                                                                                                                                                                                                                                                                                                                                                                | x1       |
| 70273         | Watering cart        | Faig.                                                                                                                                                                                                                                                                                                                                                                                                                                                                                                                                                                                                                                                                                                                                                                                                                                                                                                                                                                                                                                                                                                                                                                                                                                                                                                                                                                                                                                                                                                                                                                                                                                                                                                                                                                                                                                                                                                                                                                                                                                                                                                                          | x2       |
| 70001         | Pentagonal parterre  |                                                                                                                                                                                                                                                                                                                                                                                                                                                                                                                                                                                                                                                                                                                                                                                                                                                                                                                                                                                                                                                                                                                                                                                                                                                                                                                                                                                                                                                                                                                                                                                                                                                                                                                                                                                                                                                                                                                                                                                                                                                                                                                                | x1       |
| 70002         | Triangular parterre  | $\triangle$                                                                                                                                                                                                                                                                                                                                                                                                                                                                                                                                                                                                                                                                                                                                                                                                                                                                                                                                                                                                                                                                                                                                                                                                                                                                                                                                                                                                                                                                                                                                                                                                                                                                                                                                                                                                                                                                                                                                                                                                                                                                                                                    | x1       |
| 70003         | Square parterre      |                                                                                                                                                                                                                                                                                                                                                                                                                                                                                                                                                                                                                                                                                                                                                                                                                                                                                                                                                                                                                                                                                                                                                                                                                                                                                                                                                                                                                                                                                                                                                                                                                                                                                                                                                                                                                                                                                                                                                                                                                                                                                                                                | x1       |
| 70004         | Trapezoidal parterre | 4                                                                                                                                                                                                                                                                                                                                                                                                                                                                                                                                                                                                                                                                                                                                                                                                                                                                                                                                                                                                                                                                                                                                                                                                                                                                                                                                                                                                                                                                                                                                                                                                                                                                                                                                                                                                                                                                                                                                                                                                                                                                                                                              | x1       |
| 54600         | Sprout & Grow window | Ä                                                                                                                                                                                                                                                                                                                                                                                                                                                                                                                                                                                                                                                                                                                                                                                                                                                                                                                                                                                                                                                                                                                                                                                                                                                                                                                                                                                                                                                                                                                                                                                                                                                                                                                                                                                                                                                                                                                                                                                                                                                                                                                              | x2       |
| 70249 & 70251 | Garden Tools         | A STATE OF THE STA | x1       |

| Item NO.      | Name of product                      | Picture     | Quantity |
|---------------|--------------------------------------|-------------|----------|
| 70066         | Weather station                      | <u>P</u>    | x1       |
| 70253         | Green path                           |             | x1       |
| 70273         | Watering cart                        |             | x2       |
| 70001         | Pentagonal parterre                  |             | x1       |
| 70002         | Triangular parterre                  | $\triangle$ | x1       |
| 70003         | Square parterre                      |             | x1       |
| 70004         | Trapezoidal parterre                 | 4           | x1       |
| 54600         | Sprout & Grow window                 | Ä           | x1       |
| 54624         | Water plant & fishobservation window | =           | x1       |
| 54617         | Insect & Animal observation window   | 2           | x1       |
| 54631         | Coop & Hutch                         | BU          | x1       |
| 70249 & 70251 | Garden Tools                         | ALL S       | x1       |