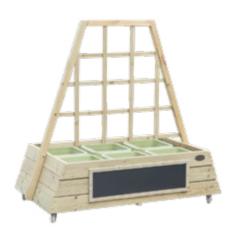

# **Outdoor Planting Collection**

Basic Set

|    | Item NO.     | Name of product      | Picture     | Quantity |
|----|--------------|----------------------|-------------|----------|
|    | 70066        | Weather station      | P           | x 1      |
|    | 70273        | Watering cart        |             | x2       |
|    | 70001        | Pentagonal parterre  |             | x1       |
|    | 70002        | Triangular parterre  | $\triangle$ | x1       |
|    | 70003        | Square parterre      |             | x 1      |
|    | 70004        | Trapezoidal parterre | _           | x 1      |
|    | 54600        | Sprout & Grow window | Ř           | x 1      |
| 70 | 0249 & 70251 | Garden Tools         | 100         | x1       |

| Item NO.      | Name of product      | Picture                                                                                                                                                                                                                                                                                                                                                                                                                                                                                                                                                                                                                                                                                                                                                                                                                                                                                                                                                                                                                                                                                                                                                                                                                                                                                                                                                                                                                                                                                                                                                                                                                                                                                                                                                                                                                                                                                                                                                                                                                                                                                                                        | Quantity |
|---------------|----------------------|--------------------------------------------------------------------------------------------------------------------------------------------------------------------------------------------------------------------------------------------------------------------------------------------------------------------------------------------------------------------------------------------------------------------------------------------------------------------------------------------------------------------------------------------------------------------------------------------------------------------------------------------------------------------------------------------------------------------------------------------------------------------------------------------------------------------------------------------------------------------------------------------------------------------------------------------------------------------------------------------------------------------------------------------------------------------------------------------------------------------------------------------------------------------------------------------------------------------------------------------------------------------------------------------------------------------------------------------------------------------------------------------------------------------------------------------------------------------------------------------------------------------------------------------------------------------------------------------------------------------------------------------------------------------------------------------------------------------------------------------------------------------------------------------------------------------------------------------------------------------------------------------------------------------------------------------------------------------------------------------------------------------------------------------------------------------------------------------------------------------------------|----------|
| 70066         | Weather station      | P                                                                                                                                                                                                                                                                                                                                                                                                                                                                                                                                                                                                                                                                                                                                                                                                                                                                                                                                                                                                                                                                                                                                                                                                                                                                                                                                                                                                                                                                                                                                                                                                                                                                                                                                                                                                                                                                                                                                                                                                                                                                                                                              | x1       |
| 70253         | Green path           |                                                                                                                                                                                                                                                                                                                                                                                                                                                                                                                                                                                                                                                                                                                                                                                                                                                                                                                                                                                                                                                                                                                                                                                                                                                                                                                                                                                                                                                                                                                                                                                                                                                                                                                                                                                                                                                                                                                                                                                                                                                                                                                                | x1       |
| 70273         | Watering cart        | Faig.                                                                                                                                                                                                                                                                                                                                                                                                                                                                                                                                                                                                                                                                                                                                                                                                                                                                                                                                                                                                                                                                                                                                                                                                                                                                                                                                                                                                                                                                                                                                                                                                                                                                                                                                                                                                                                                                                                                                                                                                                                                                                                                          | x2       |
| 70001         | Pentagonal parterre  |                                                                                                                                                                                                                                                                                                                                                                                                                                                                                                                                                                                                                                                                                                                                                                                                                                                                                                                                                                                                                                                                                                                                                                                                                                                                                                                                                                                                                                                                                                                                                                                                                                                                                                                                                                                                                                                                                                                                                                                                                                                                                                                                | x1       |
| 70002         | Triangular parterre  | $\triangle$                                                                                                                                                                                                                                                                                                                                                                                                                                                                                                                                                                                                                                                                                                                                                                                                                                                                                                                                                                                                                                                                                                                                                                                                                                                                                                                                                                                                                                                                                                                                                                                                                                                                                                                                                                                                                                                                                                                                                                                                                                                                                                                    | x1       |
| 70003         | Square parterre      |                                                                                                                                                                                                                                                                                                                                                                                                                                                                                                                                                                                                                                                                                                                                                                                                                                                                                                                                                                                                                                                                                                                                                                                                                                                                                                                                                                                                                                                                                                                                                                                                                                                                                                                                                                                                                                                                                                                                                                                                                                                                                                                                | x1       |
| 70004         | Trapezoidal parterre | 4                                                                                                                                                                                                                                                                                                                                                                                                                                                                                                                                                                                                                                                                                                                                                                                                                                                                                                                                                                                                                                                                                                                                                                                                                                                                                                                                                                                                                                                                                                                                                                                                                                                                                                                                                                                                                                                                                                                                                                                                                                                                                                                              | x1       |
| 54600         | Sprout & Grow window | Ä                                                                                                                                                                                                                                                                                                                                                                                                                                                                                                                                                                                                                                                                                                                                                                                                                                                                                                                                                                                                                                                                                                                                                                                                                                                                                                                                                                                                                                                                                                                                                                                                                                                                                                                                                                                                                                                                                                                                                                                                                                                                                                                              | x2       |
| 70249 & 70251 | Garden Tools         | A STATE OF THE STA | x1       |