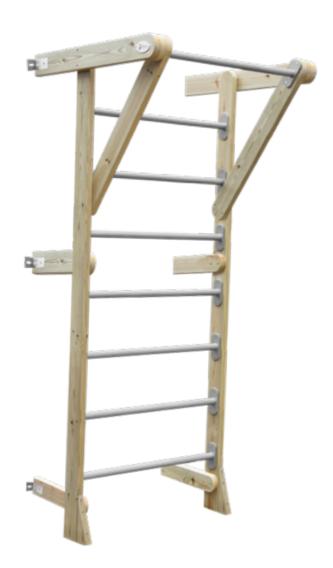

70308 Wooden Stall Bar

70388 +(Bi-Fold Floor Mat 70391)
Children's Gymnastics Rings Set
L120 x W140 x H130 — 160 cm

70389
Children's Gymnastics
Pommel Horse
head: L40 x W20 x H20 cm
Height: H55 — 65 cm

70303 Wooden Slope Board