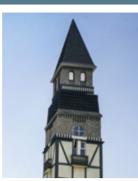

#### Estonian medieval tower

#### 70284

#### Windows, roofs, and beams x9

| Name of product | Picture   | Quantity | Size              |  |
|-----------------|-----------|----------|-------------------|--|
| Triangular Beam |           | x4       | L96 x W12 x H6 cm |  |
| Arch Window     | <b>\Q</b> | x2       | L24 x W36 x H6 cm |  |
| Roof            | 4         | x32      | L12 x W12 x H3 cm |  |
|                 |           |          |                   |  |