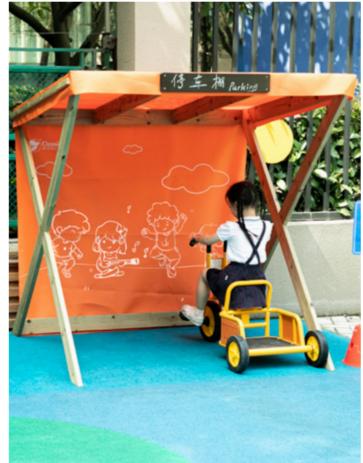

#### **Basic Game Set**

| Item NO. | Name of product                      | Picture | Quantity |
|----------|--------------------------------------|---------|----------|
| 70277    | Road sign set                        | na i    | x1       |
| 70280    | Traffic light                        | Į.      | x1       |
| 70264    | Outdoor fuel and EV charging station | Ш       | x1       |
| 70248    | Truck                                | J. 400  | x2       |
| 70263    | Wooden hill climb                    |         | x1       |
| 70268    | Parking shed                         | XIII    | x1       |
| 70269    | Green avenue                         |         | x1       |