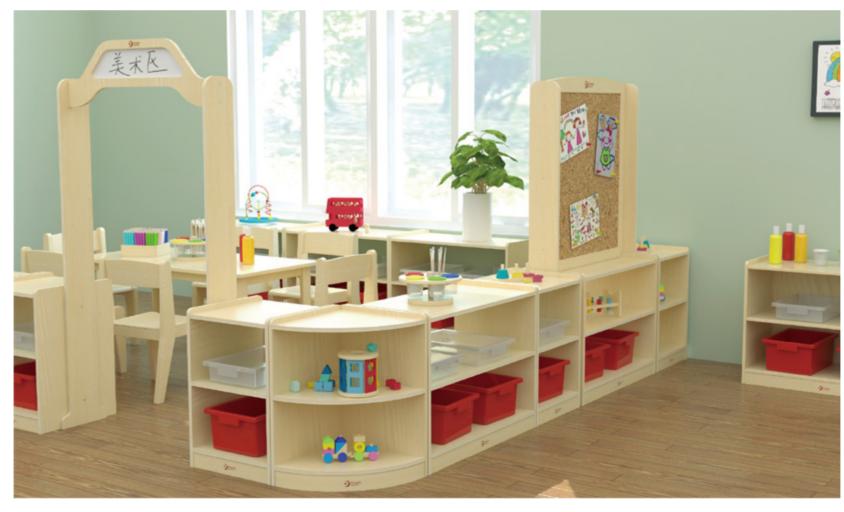

bile shelves L95 x W40 x H72 cm



54082
Paint Pot Holder
L25 x W25 x H12 cm



54099 Pencil holder L20 x W18 x H6 cm



54006
Paint drying rack 30 layers
L42.5 x W48 x H121 cm

#### Double sided arts display unit

L164 x W40 x H148 cm



#### Player corner arch unit

L164 x W40 x H160 cm





70044

Puppet theatre
L83 x W40 x H150 cm
(Apply with item 70035)



70030
Entrance Signboard
L83.5 x W23 x H160 cm
(Apply with item 70035)



70025
Arts display board
L83.5 x W23 x H148 cm
(Apply with item 70035)

#### Puppet theatre unit L163 x W40 x H150 cm



| 70035 | 2 Shelf cabinet (S)      | E   | x2 |
|-------|--------------------------|-----|----|
| 70044 | Puppet theatre           | П   | x1 |
| 70043 | Theatre table            |     | x1 |
| 70042 | Easy access storage unit | - 6 | x1 |





70043 Theatre table L80 x W40 x H60 cm



70042 Easy access storage unit L75 x W36 x H34 cm