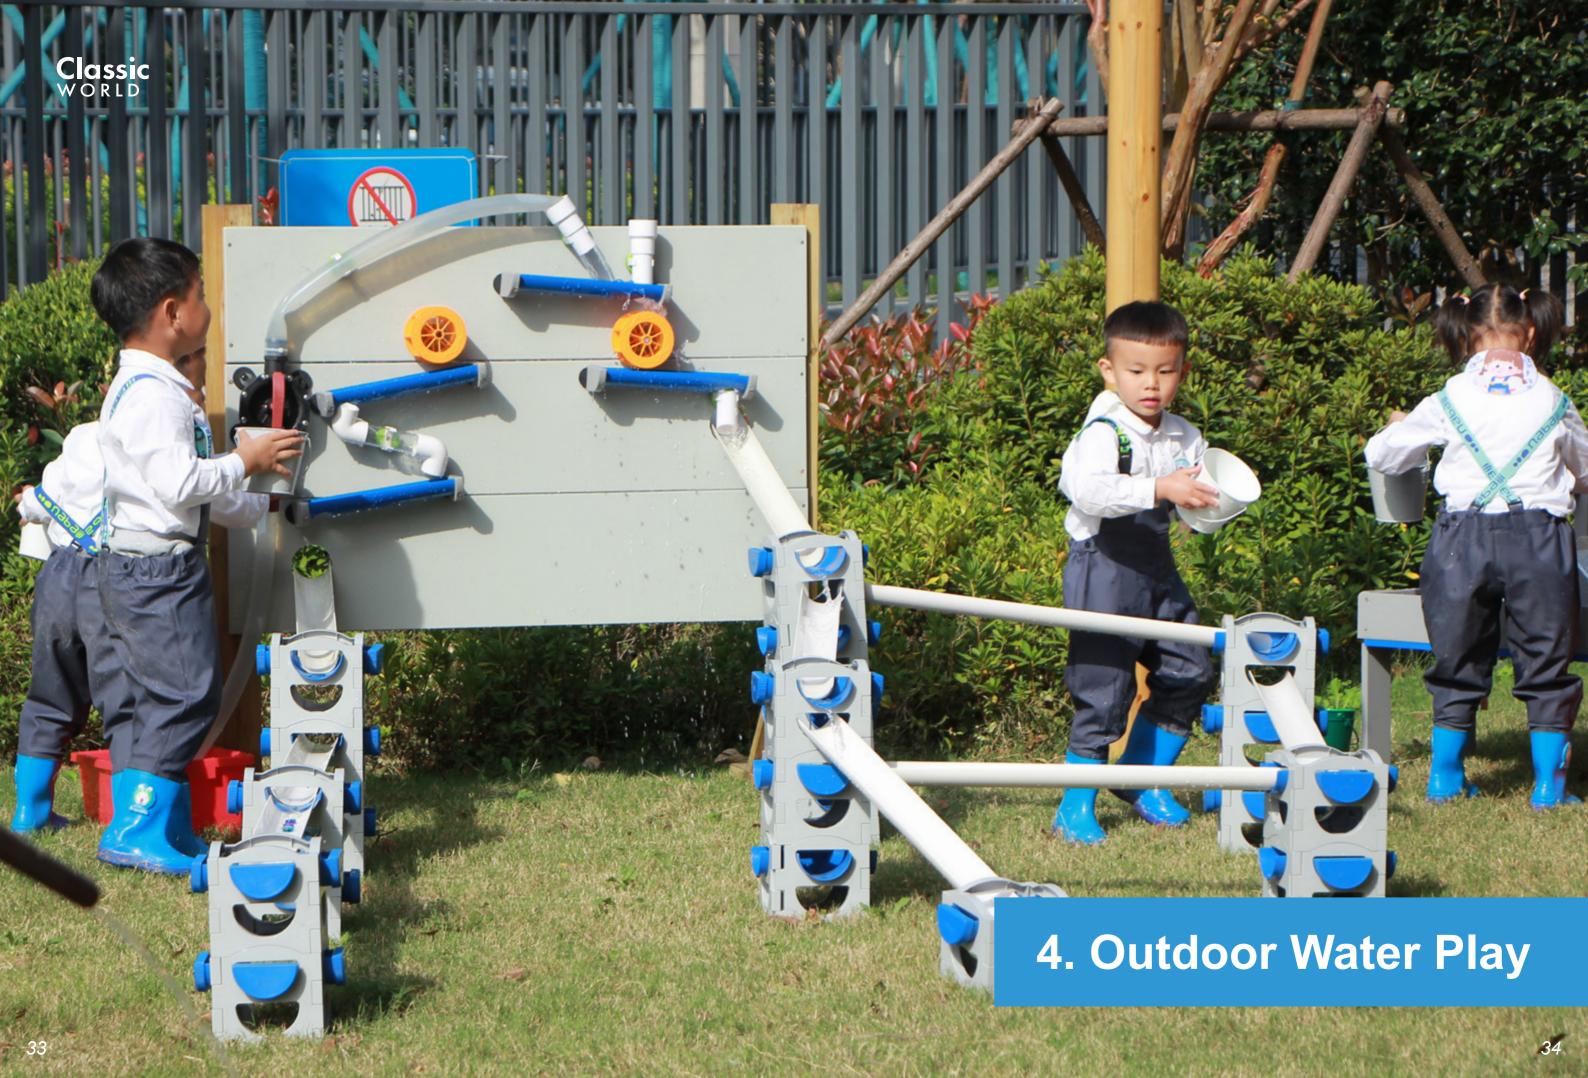

| na i    | x1       |
| 70280    | Traffic light                        | Į.      | x1       |
| 70264    | Outdoor fuel and EV charging station | Ш       | x1       |
| 70248    | Truck                                | J. 400  | x2       |
| 70263    | Wooden hill climb                    |         | x1       |
| 70268    | Parking shed                         | XIII    | x1       |
| 70269    | Green avenue                         |         | x1       |

#### **Outdoor Traffic Play**







70280 Traffic light L39 x W29 x H95 cm







70264
Outdoor fuel and
EV charging station
L70 x W38 x H88 cm



70277 Road sign set



70248 Truck L103 x W45 x H65 cm



70269 **Green avenue**L125 x W120 x H133 cm



70263 Wooden hill climb



70202

70303 Wooden Slope Board L164 x W70 x H23 cm





| Item NO. | Name of product               | Picture    | Quantity |
|----------|-------------------------------|------------|----------|
| 70260    | Sand & Water channelling wall | 50         | x1       |
| 70261    | Wooden stand holder           | Щ          | x1       |
| 70262    | Sand & Water cube             | 1          | x1       |
| 70250    | 4 Colors 8 buckets            | THE REPORT | x1       |



| Item NO. | Name of product               | <b>Picture</b>     | Quantity |
|----------|-------------------------------|--------------------|----------|
| 70260    | Sand & Water channelling wall | 4                  | x1       |
| 70261    | Wooden stand holder(Optional) | Щ                  | x1       |
| 70262    | Sand & Water cube             | 1                  | x1