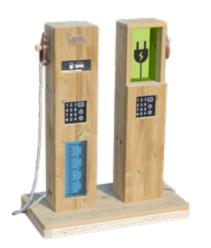

#### **Outdoor Traffic Play Collection**

| Item NO. | Name of product                      | Picture    | Quantity |
|----------|--------------------------------------|------------|----------|
| 70277    | Road sign set                        | <b>M</b>   | x1       |
| 70280    | Traffic light                        | Į.         | x1       |
| 70264    | Outdoor fuel and EV charging station | Ш          | x1       |
| 70248    | Truck                                | <b>***</b> | x1       |
| 70303    | Wooden Slope Board                   |            | x2       |

#### **Basic Game Set**

| Item NO. | Name of product                      | Picture | Quantity |
|----------|--------------------------------------|---------|----------|
| 70277    | Road sign set                        | na i    | x1       |
| 70280    | Traffic light                        | Į.      | x1       |
| 70264    | Outdoor fuel and EV charging station | Ш       | x1       |
| 70248    | Truck                                | J. 400  | x2       |
| 70263    | Wooden hill climb                    |         | x1       |
| 70268    | Parking shed                         | XIII    | x1       |
| 70269    | Green avenue                         |         | x1       |

#### **Outdoor Traffic Play**

70280 Traffic light L39 x W29 x H95 cm

70264
Outdoor fuel and
EV charging station
L70 x W38 x H88 cm

70277 Road sign set

70248 Truck L103 x W45 x H65 cm

70269 **Green avenue**L125 x W120 x H133 cm