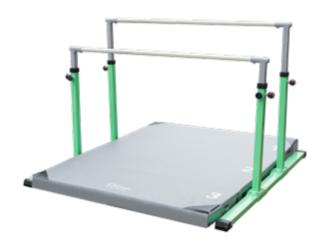

70386 +(Tri-Fold Floor Mat 70392)

Adjustable Double Horizontal Bars Set

L170 x W180 x H90 — 150 cm

70387 +(Bi-Fold Floor Mat 70391)
Children's Gymnastics Bars Set
L120 x W140 x H90 — 150 cm

70301 4 Layers Wooden Pommel Horse L93 x W60 x H80 cm

70308 Wooden Stall Bar

70388 +(Bi-Fold Floor Mat 70391)
Children's Gymnastics Rings Set
L120 x W140 x H130 — 160 cm

70389
Children's Gymnastics
Pommel Horse
head: L40 x W20 x H20 cm
Height: H55 — 65 cm

70303 Wooden Slope Board