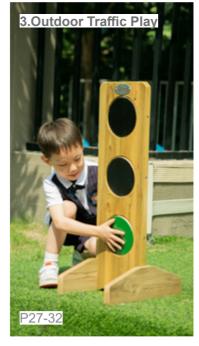

#### **Outdoor Traffic Play Collection**

| Item NO. | Name of product                      | Picture    | Quantity |
|----------|--------------------------------------|------------|----------|
| 70277    | Road sign set                        | <b>M</b>   | x1       |
| 70280    | Traffic light                        | Į.         | x1       |
| 70264    | Outdoor fuel and EV charging station | Ш          | x1       |
| 70248    | Truck                                | <b>***</b> | x1       |
| 70303    | Wooden Slope Board                   |            | x2       |

#### **Outdoor Traffic Play**

70280 Traffic light L39 x W29 x H95 cm

70264
Outdoor fuel and
EV charging station
L70 x W38 x H88 cm

70277 Road sign set

70248 Truck L103 x W45 x H65 cm

70269 **Green avenue**L125 x W120 x H133 cm