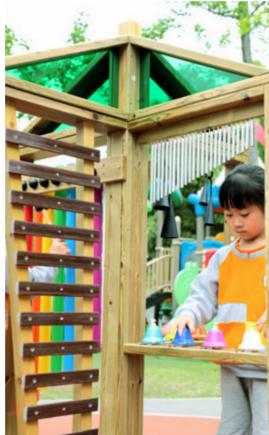

# 70163 Instrument station L130 x W120 x H165 cm

This device can give you hours of fun making music or letting off steam and releasing stress. This instrument station is perfect for outdoor use. It comes with a large selection of instruments with clappers for kids to play outdoors. Keep the kids entertained.