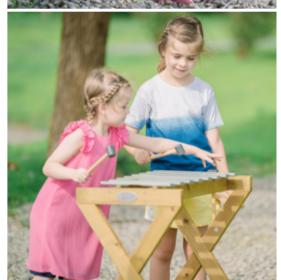

#### Windows, roofs, and beams

Triangular Beam: L96 x W12 x H6 cm Arch Window: L24 x W36 x H6 cm Roof: L12 x W12 x H3 cm

| Item NO. | Name of product      | Picture | Quantity |
|----------|----------------------|---------|----------|
| 70163    | Instrument station   |         | x1       |
| 70126    | Outdoor chimes       |         | x1       |
| 70152    | Percussion drums     |         | x1       |
| 70125    | Outdoor metallophone | XX      | x1       |

#### 70126 Outdoor chimes L104 x W22 x H150 cm

70125 Outdoor metallophone L74.5 x W53 x H72 cm

70152
Percussion drums
L59 x W38.5 x H106 cm