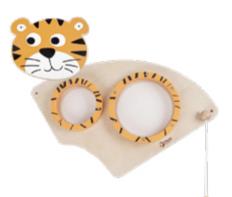

#### Windows, roofs, and beams

Triangular Beam: L96 x W12 x H6 cm Arch Window: L24 x W36 x H6 cm Roof: L12 x W12 x H3 cm

| Item NO. | Name of product      | Picture | Quantity |
|----------|----------------------|---------|----------|
| 70163    | Instrument station   |         | x1       |
| 70126    | Outdoor chimes       |         | x1       |
| 70152    | Percussion drums     |         | x1       |
| 70125    | Outdoor metallophone | XX      | x1       |

#### 70126 Outdoor chimes L104 x W22 x H150 cm

70125 Outdoor metallophone L74.5 x W53 x H72 cm

70152
Percussion drums
L59 x W38.5 x H106 cm