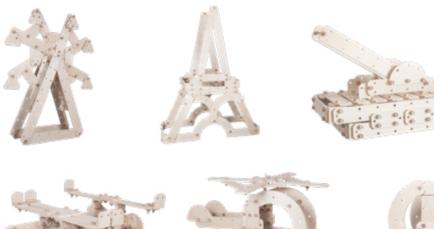

| By program |









# Natural wooden assembling set L97 x W60 x H24 cm (package size)



















53467 **Workshop** L80 x W60 x H130 cm





**53757 Helmet**L23 x W12.5 x H10.5 cm



53566 **Vest** L49 x W42.5 cm



20184 **Tool belt** L30 x W13 x H3.2 cm



3511 Tool box L25 x W13.5 x H14 cm





70279 Outdoor wooden truck L65.5 x W36 x H70 cm



70248 **Truck** L103 x W45 x H65 cm





| Item NO. | Name of product                     | Picture