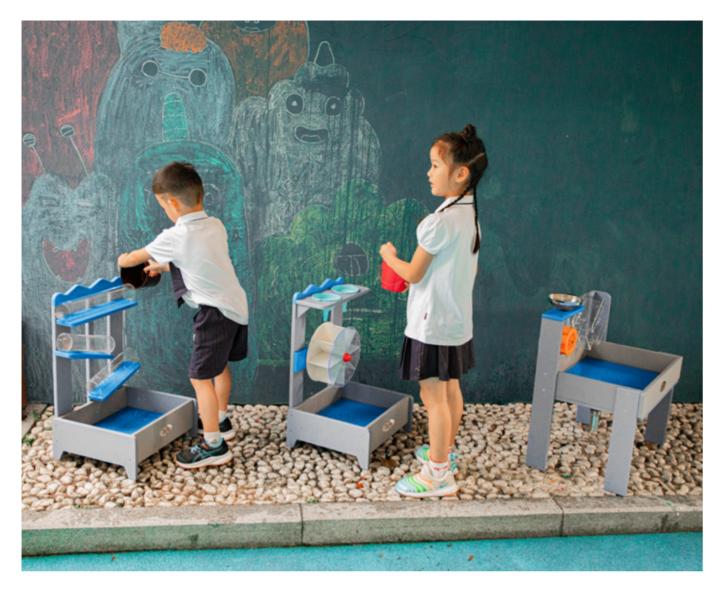

#### **Outdoor Water Play**

# Outdoor Sand Play Collection

**Basic Set** 

| Item NO. | Name of product              | Picture     | Quantity |
|----------|------------------------------|-------------|----------|
| 70802    | Double layered sand screener |             | x1       |
| 70258    | Sand play scales             | <u> </u>    | x1       |
| 70266    | Sand funnel                  | R           | x1       |
| 70265    | Sand slides                  |             | x1       |
| 70275    | Sand mill                    | ĮĮ.         | x1       |
| 70250    | 4 Colors 8 buckets           | British (D) | x1       |
| 70249    | Trowels                      | 米           | x1       |
|          | 1 1                          |             |          |