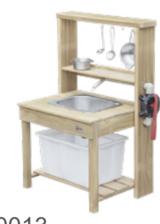

Outdoor Home & Kitchen Play Collection

| Item NO. | Name of product           | Picture | Quantity |
|----------|---------------------------|---------|----------|
| 54587    | Outdoor kitchen           | 龠       | x1       |
| 70059    | Stainless steel tableware | 200     | x2       |
| 54594    | Outdoor table             |         | x1       |
| 70013    | Outdoor kitchen sink      |         | x1       |
| 70012    | Outdoor kitchen desk      |         | x2       |
| 70014    | Outdoor green house       |         | x1       |
| 70015    | Outdoor sunny house       |         | x1       |

54587 Outdoor kitchen L100 x W48 x H136 cm

70012 Outdoor kitchen desk L93 x W43 x H57.5 cm

70013 Outdoor kitchen sink L70 x W50 x H103 cm

Outdoor table
L105 x W96 x H50 cm
L105 x W96 x H164 cm (height with umbrella)