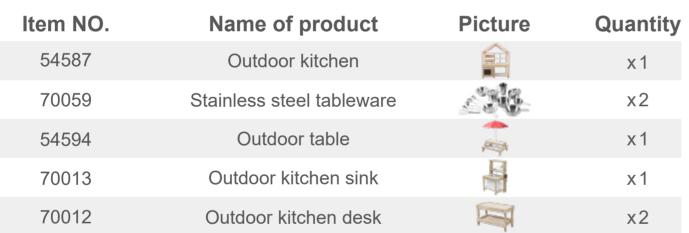

Outdoor Home & Kitchen Play Collection

| Item NO. | Name of product           | Picture | Quantity |
|----------|---------------------------|---------|----------|
| 54587    | Outdoor kitchen           | 龠       | x1       |
| 70059    | Stainless steel tableware | 200     | x2       |
| 54594    | Outdoor table             |         | x1       |
| 70013    | Outdoor kitchen sink      |         | x1       |
| 70012    | Outdoor kitchen desk      |         | x2       |
| 70014    | Outdoor green house       |         | x1       |
| 70015    | Outdoor sunny house       |         | x1       |