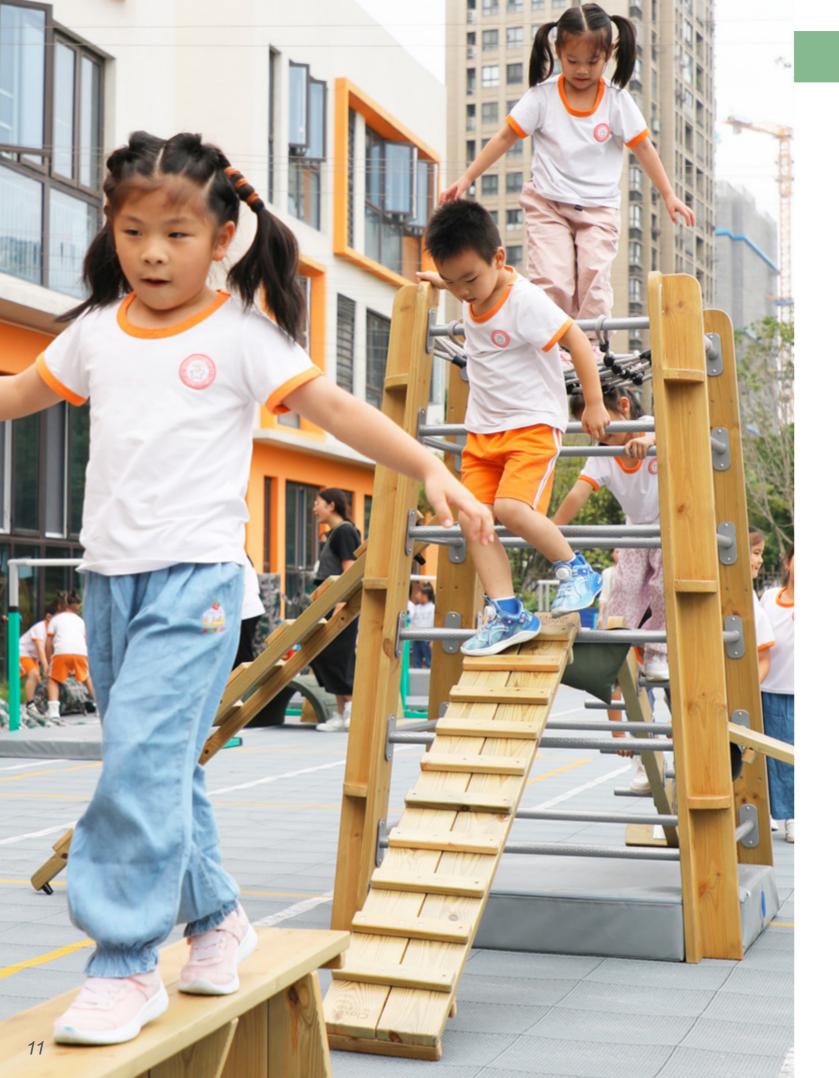

r Mat                       |                 | x1       |
| 70396    | Trapezoid Floor Mat                   |                 | x1       |
| 70308    | Wooden Stall Bar                      | 1               | x1       |
| 70305    | Wooden Hopping Box(Large Size)        |                 | x1       |
| 70292    | Walking And Climbing Barrel           | •               | x1       |
| 70294    | Wooden Slide                          |                 | x1       |
| 70306    | Balancing Stool                       | THE             | x1       |
| 70384    | Balance Wheels                        | c.cg o          | x1       |
| 70393    | Sandbags                              |                 | x1       |
|          |                                       |                 |          |







L195 x W33 x H30.5 cm



70300 **360 Climbing Ladder** L105 x W105 x H170 cm 70302 Spring Board L60 x W40 x H20 cm



70305
Wooden Hopping Box
(Large Size)
L133 x W60 x H64 cm





70304
Wooden Hopping Box
(Small Size)
L73 x W38 x H45 cm



70386 +(Tri-Fold Floor Mat 70392)

Adjustable Double Horizontal Bars Set

L170 x W180 x H90 — 150 cm



70387 +(Bi-Fold Floor Mat 70391)
Children's Gymnastics Bars Set
L120 x W140 x H90 — 150 cm



70301 4 Layers Wooden Pommel Horse L93 x W60 x H80 cm



70308 Wooden Stall Bar



70388 +(Bi-Fold Floor Mat 70391)
Children's Gymnastics Rings Set
L120 x W140 x H130 — 160 cm



70389
Children's Gymnastics
Pommel Horse
head: L40 x W20 x H20 cm
Height: H55 — 65 cm

70303 Wooden Slope Board





70394 **Gymnastics Trampoline** 

L130 x W100 x H32 cm



**B