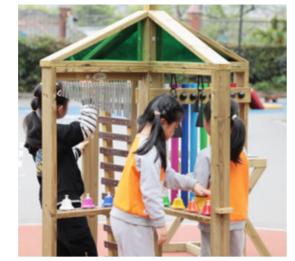

# 70163 Instrument station L130 x W120 x H165 cm

This device can give you hours of fun making music or letting off steam and releasing stress. This instrument station is perfect for outdoor use. It comes with a large selection of instruments with clappers for kids to play outdoors. Keep the kids entertained.