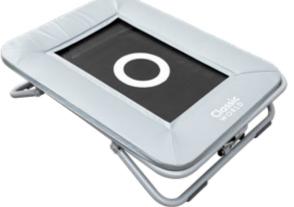

70394 **Gymnastics Trampoline** 

L130 x W100 x H32 cm

**Bi-Fold Floor Mat** 

L150 x W100 x H10 cm

**Bi-Fold Flat Mat** 

L150 x W100 x H10 cm

**Tri-Fold Floor Mat** 

L200 x W150 x H10 cm