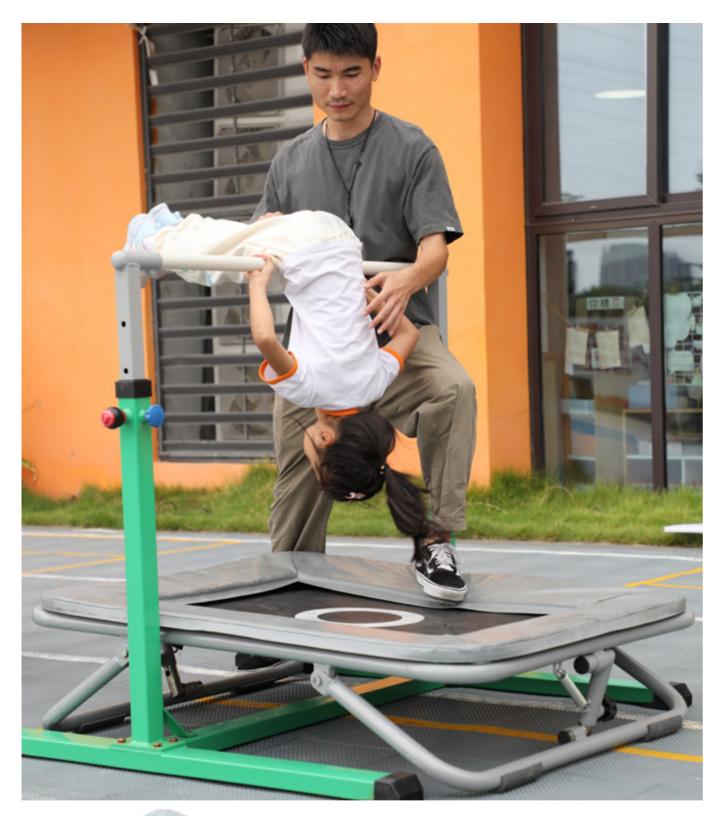

70394 **Gymnastics Trampoline** 

L130 x W100 x H32 cm

**Bi-Fold Floor Mat** 

L150 x W100 x H10 cm

**Bi-Fold Flat Mat** 

L150 x W100 x H10 cm

**Tri-Fold Floor Mat** 

L200 x W150 x H10 cm