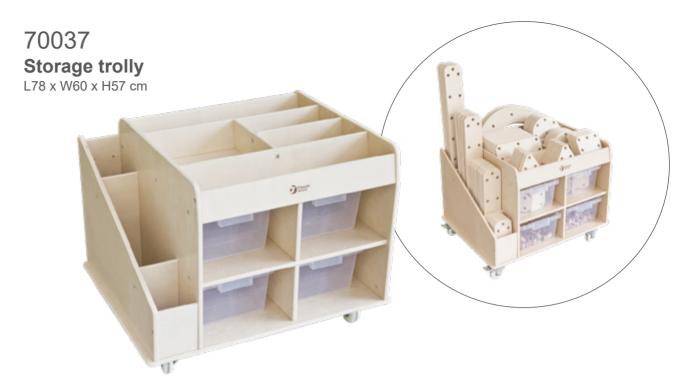

| By program |









# Natural wooden assembling set L97 x W60 x H24 cm (package size)



















53467 **Workshop** L80 x W60 x H130 cm





**53757 Helmet**L23 x W12.5 x H10.5 cm



53566 **Vest** L49 x W42.5 cm



20184 **Tool belt** L30 x W13 x H3.2 cm



3511 Tool box L25 x W13.5 x H14 cm





70279 Outdoor wooden truck L65.5 x W36 x H70 cm



70248 **Truck** L103 x W45 x H65 cm





| Item NO. | Name of product                     | Picture