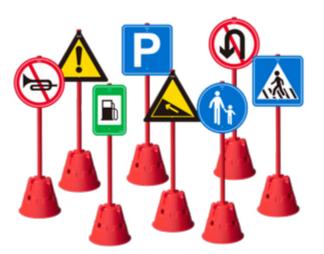

#### **Outdoor Traffic Play Collection**

| Item NO. | Name of product                      | Picture    | Quantity |
|----------|--------------------------------------|------------|----------|
| 70277    | Road sign set                        | <b>M</b>   | x1       |
| 70280    | Traffic light                        | Į.         | x1       |
| 70264    | Outdoor fuel and EV charging station | Ш          | x1       |
| 70248    | Truck                                | <b>***</b> | x1       |
| 70303    | Wooden Slope Board                   |            | x2       |

#### **Basic Game Set**

| Item NO. | Name of product                      | Picture | Quantity |
|----------|--------------------------------------|---------|----------|
| 70277    | Road sign set                        | na i    | x1       |
| 70280    | Traffic light                        | Į.      | x1       |
| 70264    | Outdoor fuel and EV charging station | Ш       | x1       |
| 70248    | Truck                                | J. 400  | x2       |
| 70263    | Wooden hill climb                    |         | x1       |
| 70268    | Parking shed                         | XIII    | x1       |
| 70269    | Green avenue                         |         | x1       |

#### **Outdoor Traffic Play**

70280 Traffic light L39 x W29 x H95 cm

70264
Outdoor fuel and
EV charging station
L70 x W38 x H88 cm

70277 Road sign set

70248 Truck L103 x W45 x H65 cm

70269 **Green avenue**L125 x W120 x H133 cm