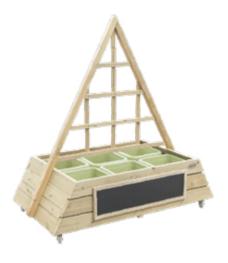

# **Outdoor Planting Collection**

Basic Set

|    | Item NO.     | Name of product      | Picture     | Quantity |
|----|--------------|----------------------|-------------|----------|
|    | 70066        | Weather station      | P           | x 1      |
|    | 70273        | Watering cart        |             | x2       |
|    | 70001        | Pentagonal parterre  |             | x1       |
|    | 70002        | Triangular parterre  | $\triangle$ | x1       |
|    | 70003        | Square parterre      |             | x 1      |
|    | 70004        | Trapezoidal parterre | _           | x 1      |
|    | 54600        | Sprout & Grow window | Ř           | x 1      |
| 70 | 0249 & 70251 | Garden Tools         | 100         | x1       |

| Item NO.      | Name of product      | Picture                                                                                                                                                                                                                                                                                                                                                                                                                                                                                                                                                                                                                                                                                                                                                                                                                                                                                                                                                                                                                                                                                                                                                                                                                                                                                                                                                                                                                                                                                                                                                                                                                                                                                                                                                                                                                                                                                                                                                                                                                                                                                                                        | Quantity |
|---------------|----------------------|--------------------------------------------------------------------------------------------------------------------------------------------------------------------------------------------------------------------------------------------------------------------------------------------------------------------------------------------------------------------------------------------------------------------------------------------------------------------------------------------------------------------------------------------------------------------------------------------------------------------------------------------------------------------------------------------------------------------------------------------------------------------------------------------------------------------------------------------------------------------------------------------------------------------------------------------------------------------------------------------------------------------------------------------------------------------------------------------------------------------------------------------------------------------------------------------------------------------------------------------------------------------------------------------------------------------------------------------------------------------------------------------------------------------------------------------------------------------------------------------------------------------------------------------------------------------------------------------------------------------------------------------------------------------------------------------------------------------------------------------------------------------------------------------------------------------------------------------------------------------------------------------------------------------------------------------------------------------------------------------------------------------------------------------------------------------------------------------------------------------------------|----------|
| 70066         | Weather station      | P                                                                                                                                                                                                                                                                                                                                                                                                                                                                                                                                                                                                                                                                                                                                                                                                                                                                                                                                                                                                                                                                                                                                                                                                                                                                                                                                                                                                                                                                                                                                                                                                                                                                                                                                                                                                                                                                                                                                                                                                                                                                                                                              | x1       |
| 70253         | Green path           |                                                                                                                                                                                                                                                                                                                                                                                                                                                                                                                                                                                                                                                                                                                                                                                                                                                                                                                                                                                                                                                                                                                                                                                                                                                                                                                                                                                                                                                                                                                                                                                                                                                                                                                                                                                                                                                                                                                                                                                                                                                                                                                                | x1       |
| 70273         | Watering cart        | Faig.                                                                                                                                                                                                                                                                                                                                                                                                                                                                                                                                                                                                                                                                                                                                                                                                                                                                                                                                                                                                                                                                                                                                                                                                                                                                                                                                                                                                                                                                                                                                                                                                                                                                                                                                                                                                                                                                                                                                                                                                                                                                                                                          | x2       |
| 70001         | Pentagonal parterre  |                                                                                                                                                                                                                                                                                                                                                                                                                                                                                                                                                                                                                                                                                                                                                                                                                                                                                                                                                                                                                                                                                                                                                                                                                                                                                                                                                                                                                                                                                                                                                                                                                                                                                                                                                                                                                                                                                                                                                                                                                                                                                                                                | x1       |
| 70002         | Triangular parterre  | $\triangle$                                                                                                                                                                                                                                                                                                                                                                                                                                                                                                                                                                                                                                                                                                                                                                                                                                                                                                                                                                                                                                                                                                                                                                                                                                                                                                                                                                                                                                                                                                                                                                                                                                                                                                                                                                                                                                                                                                                                                                                                                                                                                                                    | x1       |
| 70003         | Square parterre      |                                                                                                                                                                                                                                                                                                                                                                                                                                                                                                                                                                                                                                                                                                                                                                                                                                                                                                                                                                                                                                                                                                                                                                                                                                                                                                                                                                                                                                                                                                                                                                                                                                                                                                                                                                                                                                                                                                                                                                                                                                                                                                                                | x1       |
| 70004         | Trapezoidal parterre | 4                                                                                                                                                                                                                                                                                                                                                                                                                                                                                                                                                                                                                                                                                                                                                                                                                                                                                                                                                                                                                                                                                                                                                                                                                                                                                                                                                                                                                                                                                                                                                                                                                                                                                                                                                                                                                                                                                                                                                                                                                                                                                                                              | x1       |
| 54600         | Sprout & Grow window | Ä                                                                                                                                                                                                                                                                                                                                                                                                                                                                                                                                                                                                                                                                                                                                                                                                                                                                                                                                                                                                                                                                                                                                                                                                                                                                                                                                                                                                                                                                                                                                                                                                                                                                                                                                                                                                                                                                                                                                                                                                                                                                                                                              | x2       |
| 70249 & 70251 | Garden Tools         | A STATE OF THE STA | x1       |