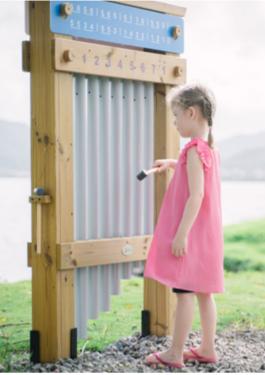

#### Windows, roofs, and beams

Triangular Beam: L96 x W12 x H6 cm Arch Window: L24 x W36 x H6 cm Roof: L12 x W12 x H3 cm

| Item NO. | Name of product      | Picture | Quantity |
|----------|----------------------|---------|----------|
| 70163    | Instrument station   |         | x1       |
| 70126    | Outdoor chimes       |         | x1       |
| 70152    | Percussion drums     |         | x1       |
| 70125    | Outdoor metallophone | XX      | x1       |

#### 70126 Outdoor chimes L104 x W22 x H150 cm

70125 Outdoor metallophone L74.5 x W53 x H72 cm

70152
Percussion drums
L59 x W38.5 x H106 cm