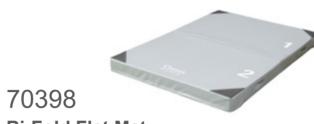

70394 **Gymnastics Trampoline** 

L130 x W100 x H32 cm

**Bi-Fold Floor Mat** 

L150 x W100 x H10 cm

**Bi-Fold Flat Mat** 

L150 x W100 x H10 cm

**Tri-Fold Floor Mat** 

L200 x W150 x H10 cm