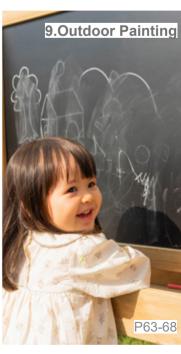

#### **Outdoor Painting Collection**

| Item NO. | Name of product               | Picture   | Quantity |
|----------|-------------------------------|-----------|----------|
| 70252    | Outdoor easel with water pump |           | x1       |
| 70395    | Outdoor Wooden Easel 3-sided  |           | x1       |
| 70076    | Outdoor blackboard easel      | H         | x1       |
| 70077    | Outdoor art easel             | H         | x1       |
| 70162    | Outdoor working trolley       | )<br>I    | x2       |
| 70250    | 4 Colors 8 buckets            | Sink & OD | x1       |

**Basic Set** 

| Prem | ium | Set |
|------|-----|-----|
|------|-----|-----|

| Item NO. | Name of product               | Picture     | Quantity |
|----------|-------------------------------|-------------|----------|
| 70272    | Construction house            |             | x1       |
| 70256    | Outdoor black and white easel |             | x1       |
| 70250    | 4 Colors 8 buckets            | Med gall 12 | х3       |
| 70252    | Outdoor easel with water pump |             | x2       |
| 70395    | Outdoor Wooden Easel 3-sided  |             | x2       |
| 70076    | Outdoor blackboard easel      |             | x2       |
| 70077    | Outdoor art easel             | A           | x2       |
| 70162    | Outdoor working trolley       |             | x4       |

#### **Outdoor Painting**