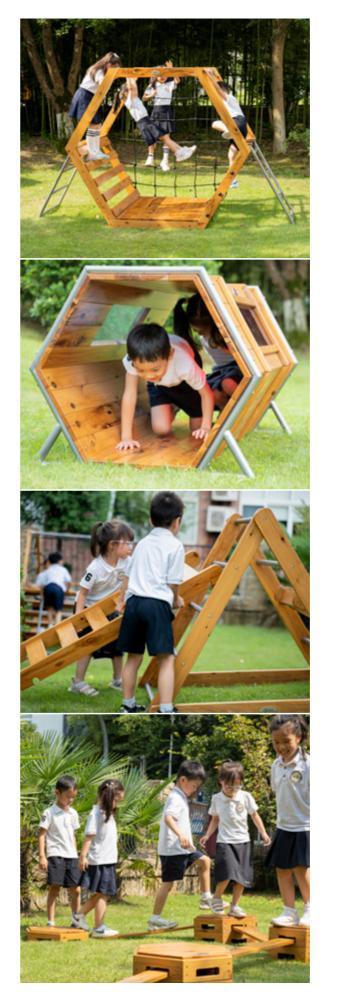

| Item NO. | Name of product               | Picture | Quantity |
|----------|-------------------------------|---------|----------|
| 70168    | Hexagon sports space          |         | x1       |
| 70167    | Colorful windows tunnel       |         | x1       |
| 70169    | Triangular climbing set       | A.      | x1       |
| 70166    | Free combination climbing set |         | x1       |

70168
Hexagon sports space
L301 x W130 x H166 cm

70167 Colorful windows tunnel

**Triangular climbing set**Tripod L120 x W82 x H106 cm
Climbing assembly L120 x W40 x H9.5 cm

70166
Free combination climbing set
Hexagonal block L49 x W42.5 x H10.5 cm
Step plate L100 x W9.5 x H2 cm