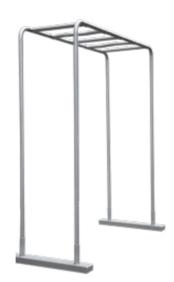

70386 +(Tri-Fold Floor Mat 70392)

Adjustable Double Horizontal Bars Set

L170 x W180 x H90 — 150 cm

70387 +(Bi-Fold Floor Mat 70391)
Children's Gymnastics Bars Set
L120 x W140 x H90 — 150 cm

70301 4 Layers Wooden Pommel Horse L93 x W60 x H80 cm

70308 Wooden Stall Bar

70388 +(Bi-Fold Floor Mat 70391)
Children's Gymnastics Rings Set
L120 x W140 x H130 — 160 cm

70389
Children's Gymnastics
Pommel Horse
head: L40 x W20 x H20 cm
Height: H55 — 65 cm

70303 Wooden Slope Board