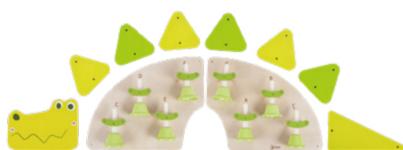

#### Windows, roofs, and beams

Triangular Beam: L96 x W12 x H6 cm Arch Window: L24 x W36 x H6 cm Roof: L12 x W12 x H3 cm

| Item NO. | Name of product      | Picture | Quantity |
|----------|----------------------|---------|----------|
| 70163    | Instrument station   |         | x1       |
| 70126    | Outdoor chimes       |         | x1       |
| 70152    | Percussion drums     |         | x1       |
| 70125    | Outdoor metallophone | XX      | x1       |

# 70163 Instrument station L130 x W120 x H165 cm

This device can give you hours of fun making music or letting off steam and releasing stress. This instrument station is perfect for outdoor use. It comes with a large selection of instruments with clappers for kids to play outdoors. Keep the kids entertained.