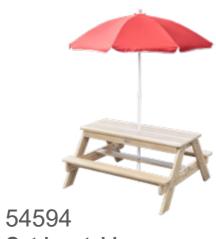

Outdoor Home & Kitchen Play Collection

| Item NO. | Name of product           | Picture | Quantity |
|----------|---------------------------|---------|----------|
| 54587    | Outdoor kitchen           | 龠       | x1       |
| 70059    | Stainless steel tableware | 200     | x2       |
| 54594    | Outdoor table             |         | x1       |
| 70013    | Outdoor kitchen sink      |         | x1       |
| 70012    | Outdoor kitchen desk      |         | x2       |
| 70014    | Outdoor green house       |         | x1       |
| 70015    | Outdoor sunny house       |         | x1       |

54587 Outdoor kitchen L100 x W48 x H136 cm

70012 Outdoor kitchen desk L93 x W43 x H57.5 cm

70013 Outdoor kitchen sink L70 x W50 x H103 cm

Outdoor table
L105 x W96 x H50 cm
L105 x W96 x H164 cm (height with umbrella)