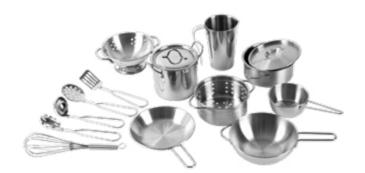

Outdoor Home & Kitchen Play Collection

| Item NO. | Name of product           | Picture | Quantity |
|----------|---------------------------|---------|----------|
| 54587    | Outdoor kitchen           | 龠       | x1       |
| 70059    | Stainless steel tableware | 200     | x2       |
| 54594    | Outdoor table             |         | x1       |
| 70013    | Outdoor kitchen sink      |         | x1       |
| 70012    | Outdoor kitchen desk      |         | x2       |
| 70014    | Outdoor green house       |         | x1       |
| 70015    | Outdoor sunny house       |         | x1       |

70014 Outdoor green house

70015
Outdoor sunny house
L150 x W150 x H150 cm

70059 Stainless steel tableware L29 x W24 x H14 cm( package size )