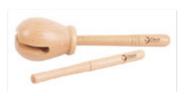

#### Windows, roofs, and beams

Triangular Beam: L96 x W12 x H6 cm Arch Window: L24 x W36 x H6 cm Roof: L12 x W12 x H3 cm

| Item NO. | Name of product      | Picture | Quantity |
|----------|----------------------|---------|----------|
| 70163    | Instrument station   |         | x1       |
| 70126    | Outdoor chimes       |         | x1       |
| 70152    | Percussion drums     |         | x1       |
| 70125    | Outdoor metallophone | XX      | x1       |

#### 70126 Outdoor chimes L104 x W22 x H150 cm

70125 Outdoor metallophone L74.5 x W53 x H72 cm

70152
Percussion drums
L59 x W38.5 x H106 cm