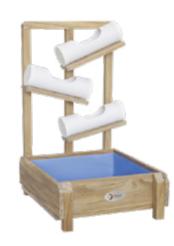

▲ Option 1

| Item NO. | Name of product               | Picture  | Quantity |
|----------|-------------------------------|----------|----------|
| 70260    | Sand & Water channelling wall | 20       | x1       |
| 70261    | Wooden stand holder           | J        | x1       |
| 70262    | Sand & Water cube             | 1        | x1       |
| 70801    | Happy water turn              |          | x1       |
| 70800    | Happy water yoyo              |          | x1       |
| 70803    | Sand & Water unit             | 1        | x1       |
| 70271    | Mobile water station          |          | x1       |
| 70250    | 4 Colors 8 buckets            | THE POST | x2       |

| Item NO. | Name of product               | Picture  | Quantity |
|----------|-------------------------------|----------|----------|
| 70260    | Sand & Water channelling wall | 50       | x1       |
| 70261    | Wooden stand holder           | J        | x1       |
| 70262    | Sand & Water cube             | <b>(</b> | x1       |
| 70801    | Happy water turn              |          | x1       |
| 70800    | Happy water yoyo              | 0        | x1       |
| 70803    | Sand & Water unit             |          | x1       |
| 70271    | Mobile water station          |          | x1       |
| 70065    | Water wall                    |          | x1       |
| 70086    | Happy water drip              |          | x1       |
| 70088    | Happy water yoyo              |          | x1       |
| 70087    | Happy water turn              |          | x1       |
| 70250    | 4 Colors 8 buckets            | THE POST | x2       |

#### Sand & Water channelling wall

70261 Wooden stand holder L70 x W9.5 x H120 cm

70262