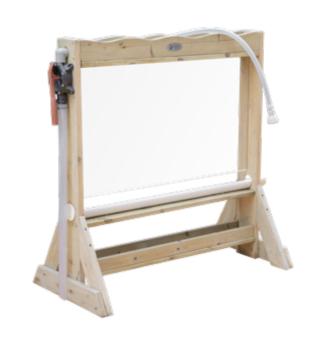

#### **Outdoor Painting Collection**

| Item NO. | Name of product               | Picture   | Quantity |
|----------|-------------------------------|-----------|----------|
| 70252    | Outdoor easel with water pump |           | x1       |
| 70395    | Outdoor Wooden Easel 3-sided  |           | x1       |
| 70076    | Outdoor blackboard easel      | H         | x1       |
| 70077    | Outdoor art easel             | H         | x1       |
| 70162    | Outdoor working trolley       | )<br>I    | x2       |
| 70250    | 4 Colors 8 buckets            | Sink & OD | x1       |

70252 Outdoor easel with water pump

70395 Outdoor Wooden Easel 3-sided L98 x W85 x H130 cm

| lt | em NO. | Name of product               | Picture      | Quantity |
|----|--------|-------------------------------|--------------|----------|
|    | 70163  | Instrument station            | (iii         | x1       |
|    | 70126  | Outdoor chimes                |              | x 1      |
|    | 70152  | Pair percussion drums         | 99           | x1       |
|    | 70125  | Outdoor metallophone          | XX           | x 1      |
|    | 70272  | Construction house            |              | x1       |
|    | 70256  | Outdoor black and white easel |              | x 1      |
|    | 70252  | Outdoor easel with water pump |              | x2       |
|    | 70395  | Outdoor Wooden Easel 3-sided  |              | x2       |
|    | 70076  | Outdoor blackboard easel      | H            | x2       |
|    | 70077  | Outdoor art easel             | A            | x2       |
|    | 70162  | Outdoor working trolley       | <del>M</del> | x4       |
|    | 70250  | 4 Colors 8 buckets            | THE PARTY OF | x3       |