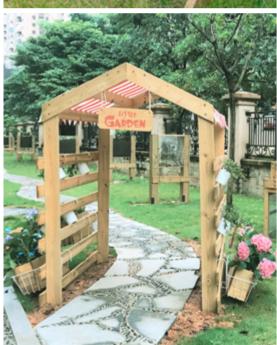

# **Outdoor Planting Collection**

Basic Set

|    | Item NO.     | Name of product      | Picture     | Quantity |
|----|--------------|----------------------|-------------|----------|
|    | 70066        | Weather station      | P           | x 1      |
|    | 70273        | Watering cart        |             | x2       |
|    | 70001        | Pentagonal parterre  |             | x1       |
|    | 70002        | Triangular parterre  | $\triangle$ | x1       |
|    | 70003        | Square parterre      |             | x 1      |
|    | 70004        | Trapezoidal parterre | _           | x 1      |
|    | 54600        | Sprout & Grow window | Ř           | x 1      |
| 70 | 0249 & 70251 | Garden Tools         | 100         | x1       |

| Item NO.      | Name of product      | Picture                                                                                                                                                                                                                                                                                                                                                                                                                                                                                                                                                                                                                                                                                                                                                                                                                                                                                                                                                                                                                                                                                                                                                                                                                                                                                                                                                                                                                                                                                                                                                                                                                                                                                                                                                                                                                                                                                                                                                                                                                                                                                                                        | Quantity |
|---------------|----------------------|--------------------------------------------------------------------------------------------------------------------------------------------------------------------------------------------------------------------------------------------------------------------------------------------------------------------------------------------------------------------------------------------------------------------------------------------------------------------------------------------------------------------------------------------------------------------------------------------------------------------------------------------------------------------------------------------------------------------------------------------------------------------------------------------------------------------------------------------------------------------------------------------------------------------------------------------------------------------------------------------------------------------------------------------------------------------------------------------------------------------------------------------------------------------------------------------------------------------------------------------------------------------------------------------------------------------------------------------------------------------------------------------------------------------------------------------------------------------------------------------------------------------------------------------------------------------------------------------------------------------------------------------------------------------------------------------------------------------------------------------------------------------------------------------------------------------------------------------------------------------------------------------------------------------------------------------------------------------------------------------------------------------------------------------------------------------------------------------------------------------------------|----------|
| 70066         | Weather station      | P                                                                                                                                                                                                                                                                                                                                                                                                                                                                                                                                                                                                                                                                                                                                                                                                                                                                                                                                                                                                                                                                                                                                                                                                                                                                                                                                                                                                                                                                                                                                                                                                                                                                                                                                                                                                                                                                                                                                                                                                                                                                                                                              | x1       |
| 70253         | Green path           |                                                                                                                                                                                                                                                                                                                                                                                                                                                                                                                                                                                                                                                                                                                                                                                                                                                                                                                                                                                                                                                                                                                                                                                                                                                                                                                                                                                                                                                                                                                                                                                                                                                                                                                                                                                                                                                                                                                                                                                                                                                                                                                                | x1       |
| 70273         | Watering cart        | Faig.                                                                                                                                                                                                                                                                                                                                                                                                                                                                                                                                                                                                                                                                                                                                                                                                                                                                                                                                                                                                                                                                                                                                                                                                                                                                                                                                                                                                                                                                                                                                                                                                                                                                                                                                                                                                                                                                                                                                                                                                                                                                                                                          | x2       |
| 70001         | Pentagonal parterre  |                                                                                                                                                                                                                                                                                                                                                                                                                                                                                                                                                                                                                                                                                                                                                                                                                                                                                                                                                                                                                                                                                                                                                                                                                                                                                                                                                                                                                                                                                                                                                                                                                                                                                                                                                                                                                                                                                                                                                                                                                                                                                                                                | x1       |
| 70002         | Triangular parterre  | $\triangle$                                                                                                                                                                                                                                                                                                                                                                                                                                                                                                                                                                                                                                                                                                                                                                                                                                                                                                                                                                                                                                                                                                                                                                                                                                                                                                                                                                                                                                                                                                                                                                                                                                                                                                                                                                                                                                                                                                                                                                                                                                                                                                                    | x1       |
| 70003         | Square parterre      |                                                                                                                                                                                                                                                                                                                                                                                                                                                                                                                                                                                                                                                                                                                                                                                                                                                                                                                                                                                                                                                                                                                                                                                                                                                                                                                                                                                                                                                                                                                                                                                                                                                                                                                                                                                                                                                                                                                                                                                                                                                                                                                                | x1       |
| 70004         | Trapezoidal parterre | 4                                                                                                                                                                                                                                                                                                                                                                                                                                                                                                                                                                                                                                                                                                                                                                                                                                                                                                                                                                                                                                                                                                                                                                                                                                                                                                                                                                                                                                                                                                                                                                                                                                                                                                                                                                                                                                                                                                                                                                                                                                                                                                                              | x1       |
| 54600         | Sprout & Grow window | Ä                                                                                                                                                                                                                                                                                                                                                                                                                                                                                                                                                                                                                                                                                                                                                                                                                                                                                                                                                                                                                                                                                                                                                                                                                                                                                                                                                                                                                                                                                                                                                                                                                                                                                                                                                                                                                                                                                                                                                                                                                                                                                                                              | x2       |
| 70249 & 70251 | Garden Tools         | A STATE OF THE STA | x1       |