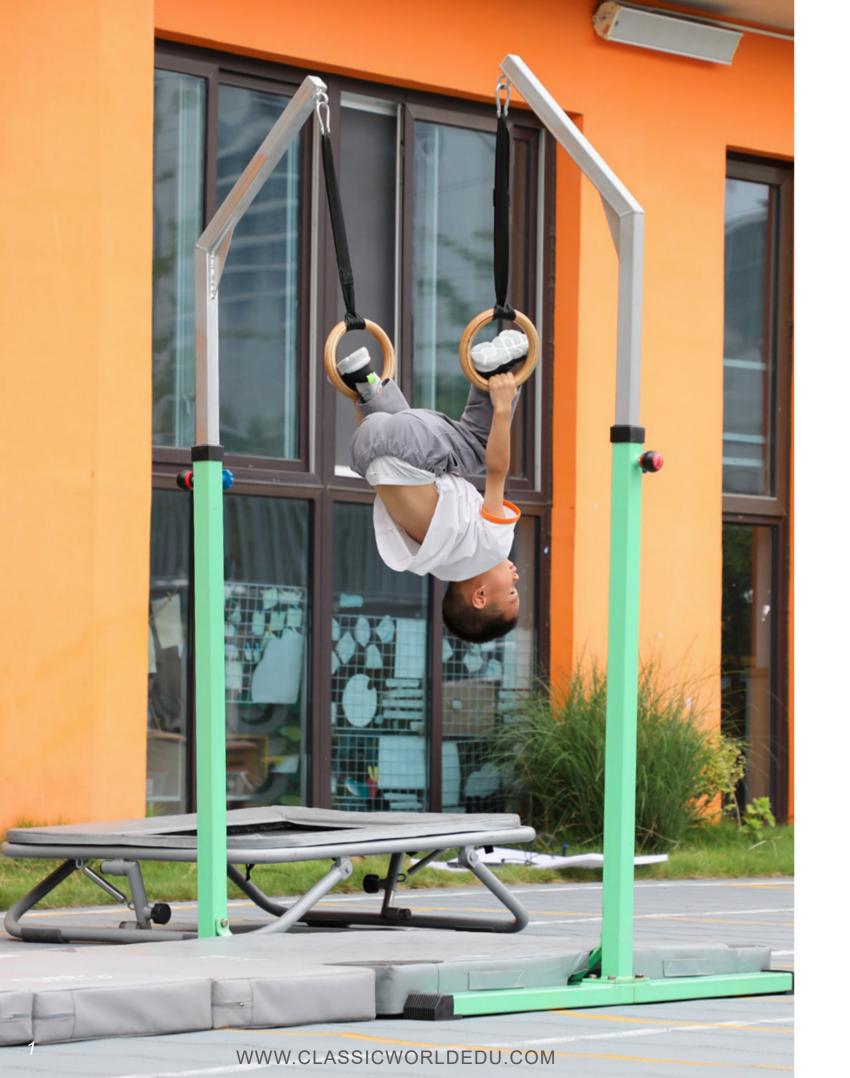

# 16 Categories

It creates a fun play environment for children through indoor and outdoor play areas.

| Item NO. | Name of product                    | Picture | Quantity |
|----------|------------------------------------|---------|----------|
| 70388    | Children's Gymnastics Rings Set    | Щ       | x1       |
| 70387    | Children's Gymnastics Bars Set     | Q.      | x1       |
| 70394    | Gymnastics Trampoline              | (2)     | x1       |
| 70391    | Bi-Fold Floor Mat                  |         | x1       |
| 70304    | Wooden Hopping Box(Small Size)     |         | x1       |
| 70303    | Wooden Slope Board                 |         | x1       |
| 70389    | Children's Gymnastics Pommel Horse | 八       | x1       |
| 70302    | Spring Board                       |         | x1       |
| 70398    | Bi-Fold Flat Mat                   | 7       | x1       |
| 70290    | Wooden Ramp                        | Herry   | x1       |
| 70307    | Climbing Trunk                     | 1       | x1       |
| 70300    | 360 Climbing Ladder                |         | x1       |
| 70397    | Cross Floor Mat                    |         | x1       |
| 70396    | Trapezoid Floor Mat                |         | x1       |
| 70292    | Walking And Climbing Barrel        |         | x1       |
| 70306    | Balancing Stool                    |         | x2       |
| 70294    | Wooden Slide                       |         | x1       |
| 70384    | Balance Wheels                     | cego    | x2       |
| 70393    | Sandbags                           |         | x1       |
|          |                                    |         |          |

| Item NO. | Name of product                       | Picture         | Quantity |
|----------|---------------------------------------|-----------------|----------|
| 70388    | Children's Gymnastics Rings Set       | 4               | x1       |
| 70386    | Adjustable Double Horizontal Bars Set | Q.              | x1       |
| 70387    | Children's Gymnastics Bars Set        | Į.              | x1       |
| 70394    | Gymnastics Trampoline                 | 2               | x1       |
| 70391    | Bi-Fold Floor Mat                     | 9               | x1       |
| 70392    | Tri-Fold Floor Mat                    |                 | x1       |
| 70304    | Wooden Hopping Box(Small Size)        |                 | x1       |
| 70303    | Wooden Slope Board                    |                 | x1       |
| 70301    | 4 Layers Wooden Pommel Horse          | 8               | x1       |
| 70389    | Children's Gymnastics Pommel Horse    | 八               | x1       |
| 70302    | Spring Board                          | -               | x1       |
| 70398    | Bi-Fold Flat Mat                      |                 | x2       |
| 70290    | Wooden Ramp                           | William Control | x1       |
| 70291    | Wooden Climbing Ladder                | 2000000         | x1       |
| 70307    | Climbing Trunk                        | 1               | x1       |
| 70300    | 360 Climbing Ladder                   |                 | x1       |
| 70397    | Cross Floor Mat                       |                 | x1       |
| 70396    | Trapezoid Floor Mat                   |                 | x1       |
| 70308    | Wooden Stall Bar                      | 1               | x1       |
| 70305    | Wooden Hopping Box(Large Size)        |                 | x1       |
| 70292    | Walking And Climbing Barrel           | •               | x1       |
| 70294    | Wooden Slide                          |                 | x1       |
| 70306    | Balancing Stool                       | THE             | x1       |
| 70384    | Balance Wheels                        | c.cg o          | x1       |
| 70393    | Sandbags                              |                 | x1       |
|          |                                       |                 |          |