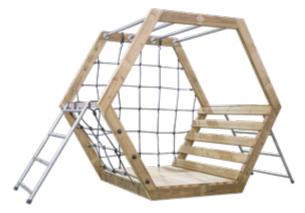

| Item NO. | Name of product               | Picture | Quantity |
|----------|-------------------------------|---------|----------|
| 70168    | Hexagon sports space          |         | x1       |
| 70167    | Colorful windows tunnel       |         | x1       |
| 70169    | Triangular climbing set       | A.      | x1       |
| 70166    | Free combination climbing set |         | x1       |

70168
Hexagon sports space
L301 x W130 x H166 cm

70167 Colorful windows tunnel

**Triangular climbing set**Tripod L120 x W82 x H106 cm
Climbing assembly L120 x W40 x H9.5 cm

70166
Free combination climbing set
Hexagonal block L49 x W42.5 x H10.5 cm
Step plate L100 x W9.5 x H2 cm