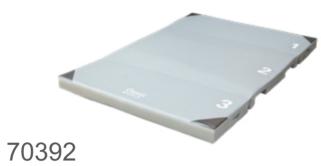

70386 +(Tri-Fold Floor Mat 70392)

Adjustable Double Horizontal Bars Set

L170 x W180 x H90 — 150 cm

70387 +(Bi-Fold Floor Mat 70391)
Children's Gymnastics Bars Set
L120 x W140 x H90 — 150 cm

70301 4 Layers Wooden Pommel Horse L93 x W60 x H80 cm