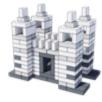

#### Clock tower

#### 70284

#### Windows, roofs, and beams x3

#### 70283

#### Gray brick set x3

| Picture | Quantity | Size                    |
|---------|----------|-------------------------|
| 9       | x15      | L24 x W12 x H6 cm       |
|         | x35      | L24 x W12 x H6 cm       |
| 4       | х6       | L12 x W12 x H6 cm       |
|         | x14      | L12 x W12 x H6 cm       |
|         | x20      | L24 x W12 x H6 cm       |
|         | Picture  | x15<br>x35<br>x6<br>x14 |