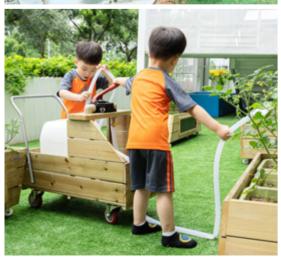

# **Outdoor Planting Collection**

Basic Set

|    | Item NO.     | Name of product      | Picture     | Quantity |
|----|--------------|----------------------|-------------|----------|
|    | 70066        | Weather station      | P           | x 1      |
|    | 70273        | Watering cart        |             | x2       |
|    | 70001        | Pentagonal parterre  |             | x1       |
|    | 70002        | Triangular parterre  | $\triangle$ | x1       |
|    | 70003        | Square parterre      |             | x 1      |
|    | 70004        | Trapezoidal parterre | _           | x 1      |
|    | 54600        | Sprout & Grow window | Ř           | x 1      |
| 70 | 0249 & 70251 | Garden Tools         | 100         | x1       |

| Item NO.      | Name of product      | Picture                                                                                                                                                                                                                                                                                                                                                                                                                                                                                                                                                                                                                                                                                                                                                                                                                                                                                                                                                                                                                                                                                                                                                                                                                                                                                                                                                                                                                                                                                                                                                                                                                                                                                                                                                                                                                                                                                                                                                                                                                                                                                                                        | Quantity |
|---------------|----------------------|--------------------------------------------------------------------------------------------------------------------------------------------------------------------------------------------------------------------------------------------------------------------------------------------------------------------------------------------------------------------------------------------------------------------------------------------------------------------------------------------------------------------------------------------------------------------------------------------------------------------------------------------------------------------------------------------------------------------------------------------------------------------------------------------------------------------------------------------------------------------------------------------------------------------------------------------------------------------------------------------------------------------------------------------------------------------------------------------------------------------------------------------------------------------------------------------------------------------------------------------------------------------------------------------------------------------------------------------------------------------------------------------------------------------------------------------------------------------------------------------------------------------------------------------------------------------------------------------------------------------------------------------------------------------------------------------------------------------------------------------------------------------------------------------------------------------------------------------------------------------------------------------------------------------------------------------------------------------------------------------------------------------------------------------------------------------------------------------------------------------------------|----------|
| 70066         | Weather station      | P                                                                                                                                                                                                                                                                                                                                                                                                                                                                                                                                                                                                                                                                                                                                                                                                                                                                                                                                                                                                                                                                                                                                                                                                                                                                                                                                                                                                                                                                                                                                                                                                                                                                                                                                                                                                                                                                                                                                                                                                                                                                                                                              | x1       |
| 70253         | Green path           |                                                                                                                                                                                                                                                                                                                                                                                                                                                                                                                                                                                                                                                                                                                                                                                                                                                                                                                                                                                                                                                                                                                                                                                                                                                                                                                                                                                                                                                                                                                                                                                                                                                                                                                                                                                                                                                                                                                                                                                                                                                                                                                                | x1       |
| 70273         | Watering cart        | Faig.                                                                                                                                                                                                                                                                                                                                                                                                                                                                                                                                                                                                                                                                                                                                                                                                                                                                                                                                                                                                                                                                                                                                                                                                                                                                                                                                                                                                                                                                                                                                                                                                                                                                                                                                                                                                                                                                                                                                                                                                                                                                                                                          | x2       |
| 70001         | Pentagonal parterre  |                                                                                                                                                                                                                                                                                                                                                                                                                                                                                                                                                                                                                                                                                                                                                                                                                                                                                                                                                                                                                                                                                                                                                                                                                                                                                                                                                                                                                                                                                                                                                                                                                                                                                                                                                                                                                                                                                                                                                                                                                                                                                                                                | x1       |
| 70002         | Triangular parterre  | $\triangle$                                                                                                                                                                                                                                                                                                                                                                                                                                                                                                                                                                                                                                                                                                                                                                                                                                                                                                                                                                                                                                                                                                                                                                                                                                                                                                                                                                                                                                                                                                                                                                                                                                                                                                                                                                                                                                                                                                                                                                                                                                                                                                                    | x1       |
| 70003         | Square parterre      |                                                                                                                                                                                                                                                                                                                                                                                                                                                                                                                                                                                                                                                                                                                                                                                                                                                                                                                                                                                                                                                                                                                                                                                                                                                                                                                                                                                                                                                                                                                                                                                                                                                                                                                                                                                                                                                                                                                                                                                                                                                                                                                                | x1       |
| 70004         | Trapezoidal parterre | 4                                                                                                                                                                                                                                                                                                                                                                                                                                                                                                                                                                                                                                                                                                                                                                                                                                                                                                                                                                                                                                                                                                                                                                                                                                                                                                                                                                                                                                                                                                                                                                                                                                                                                                                                                                                                                                                                                                                                                                                                                                                                                                                              | x1       |
| 54600         | Sprout & Grow window | Ä                                                                                                                                                                                                                                                                                                                                                                                                                                                                                                                                                                                                                                                                                                                                                                                                                                                                                                                                                                                                                                                                                                                                                                                                                                                                                                                                                                                                                                                                                                                                                                                                                                                                                                                                                                                                                                                                                                                                                                                                                                                                                                                              | x2       |
| 70249 & 70251 | Garden Tools         | A STATE OF THE STA | x1       |

| Item NO.      | Name of product                      | Picture     | Quantity |
|---------------|--------------------------------------|-------------|----------|
| 70066         | Weather station                      | <u>P</u>    | x1       |
| 70253         | Green path                           |             | x1       |
| 70273         | Watering cart                        |             | x2       |
| 70001         | Pentagonal parterre                  |             | x1       |
| 70002         | Triangular parterre                  | $\triangle$ | x1       |
| 70003         | Square parterre                      |             | x1       |
| 70004         | Trapezoidal parterre                 | 4           | x1       |
| 54600         | Sprout & Grow window                 | Ä           | x1       |
| 54624         | Water plant & fishobservation window | =           | x1       |
| 54617         | Insect & Animal observation window   | 2           | x1       |
| 54631         | Coop & Hutch                         | BU          | x1       |
| 70249 & 70251 | Garden Tools                         | ALL S       | x1       |