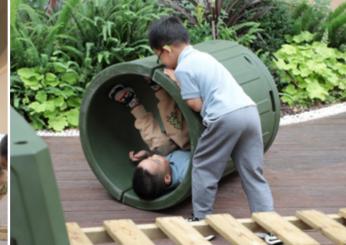

70397 **Cross Floor Mat** 

L105 x W105 x H10 cm

70396 Trapezoid Floor Mat L266 x W80 x H10 cm / PCS

| Item NO. | Name of product             | Picture                                                                                                                                                                                                                                                                                                                                                                                                                                                                                                                                                                                                                                                                                                                                                                                                                                                                                                                                                                                                                                                                                                                                                                                                                                                                                                                                                                                                                                                                                                                                                                                                                                                                                                                                                                                                                                                                                                                                                                                                                                                                                                                        | Quantity |
|----------|-----------------------------|--------------------------------------------------------------------------------------------------------------------------------------------------------------------------------------------------------------------------------------------------------------------------------------------------------------------------------------------------------------------------------------------------------------------------------------------------------------------------------------------------------------------------------------------------------------------------------------------------------------------------------------------------------------------------------------------------------------------------------------------------------------------------------------------------------------------------------------------------------------------------------------------------------------------------------------------------------------------------------------------------------------------------------------------------------------------------------------------------------------------------------------------------------------------------------------------------------------------------------------------------------------------------------------------------------------------------------------------------------------------------------------------------------------------------------------------------------------------------------------------------------------------------------------------------------------------------------------------------------------------------------------------------------------------------------------------------------------------------------------------------------------------------------------------------------------------------------------------------------------------------------------------------------------------------------------------------------------------------------------------------------------------------------------------------------------------------------------------------------------------------------|----------|
| 70293    | Climbing Stool              |                                                                                                                                                                                                                                                                                                                                                                                                                                                                                                                                                                                                                                                                                                                                                                                                                                                                                                                                                                                                                                                                                                                                                                                                                                                                                                                                                                                                                                                                                                                                                                                                                                                                                                                                                                                                                                                                                                                                                                                                                                                                                                                                | x4       |
| 70292    | Walking And Climbing Barrel |                                                                                                                                                                                                                                                                                                                                                                                                                                                                                                                                                                                                                                                                                                                                                                                                                                                                                                                                                                                                                                                                                                                                                                                                                                                                                                                                                                                                                                                                                                                                                                                                                                                                                                                                                                                                                                                                                                                                                                                                                                                                                                                                | x1       |
| 70291    | Wooden Climbing Ladder      | THE THE                                                                                                                                                                                                                                                                                                                                                                                                                                                                                                                                                                                                                                                                                                                                                                                                                                                                                                                                                                                                                                                                                                                                                                                                                                                                                                                                                                                                                                                                                                                                                                                                                                                                                                                                                                                                                                                                                                                                                                                                                                                                                                                        | x1       |
| 70289    | Wooden Balance Beam         | The state of the s | x1       |
| 70294    | Wooden Slide                |                                                                                                                                                                                                                                                                                                                                                                                                                                                                                                                                                                                                                                                                                                                                                                                                                                                                                                                                                                                                                                                                                                                                                                                                                                                                                                                                                                                                                                                                                                                                                                                                                                                                                                                                                                                                                                                                                                                                                                                                                                                                                                                                | x1       |
| 70288    | Metal Monkey Bar            |                                                                                                                                                                                                                                                                                                                                                                                                                                                                                                                                                                                                                                                                                                                                                                                                                                                                                                                                                                                                                                                                                                                                                                                                                                                                                                                                                                                                                                                                                                                                                                                                                                                                                                                                                                                                                                                                                                                                                                                                                                                                                                                                | x1       |
| 70286    | Metal Play Frame            |                                                                                                                                                                                                                                                                                                                                                                                                                                                                                                                                                                                                                                                                                                                                                                                                                                                                                                                                                                                                                                                                                                                                                                                                                                                                                                                                                                                                                                                                                                                                                                                                                                                                                                                                                                                                                                                                                                                                                                                                                                                                                                                                | x1       |
| 70287    | Metal Basketball Stand      |                                                                                                                                                                                                                                                                                                                                                                                                                                                                                                                                                                                                                                                                                                                                                                                                                                                                                                                                                                                                                                                                                                                                                                                                                                                                                                                                                                                                                                                                                                                                                                                                                                                                                                                                                                                                                                                                                                                                                                                                                                                                                                                                | x1       |
| 70384    | Balance Wheels              | 640                                                                                                                                                                                                                                                                                                                                                                                                                                                                                                                                                                                                                                                                                                                                                                                                                                                                                                                                                                                                                                                                                                                                                                                                                                                                                                                                                                                                                                                                                                                                                                                                                                                                                                                                                                                                                                                                                                                                                                                                                                                                                                                            | x1       |
| 70393    | Sandbags                    |                                                                                                                                                                                                                                                                                                                                                                                                                                                                                                                                                                                                                                                                                                                                                                                                                                                                                                                                                                                                                                                                                                                                                                                                                                                                                                                                                                                                                                                                                                                                                                                                                                                                                                                                                                                                                                                                                                                                                                                                                                                                                                                                | x2       |

#### **Outdoor Climbing**

70286

Metal Play Frame
L178.5 x W62.5 x H165 cm

70288

Metal Monkey Bar
L178.5x W62.5 x H165 cm

70292
Walking And Climbing
Barrel

Ф72 x H80 cm

70293 Climbing Stool