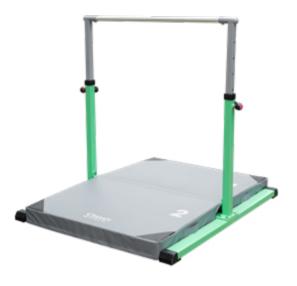

70308 Wooden Stall Bar

70388 +(Bi-Fold Floor Mat 70391)
Children's Gymnastics Rings Set
L120 x W140 x H130 — 160 cm

70389
Children's Gymnastics
Pommel Horse
head: L40 x W20 x H20 cm
Height: H55 — 65 cm

70303 Wooden Slope Board