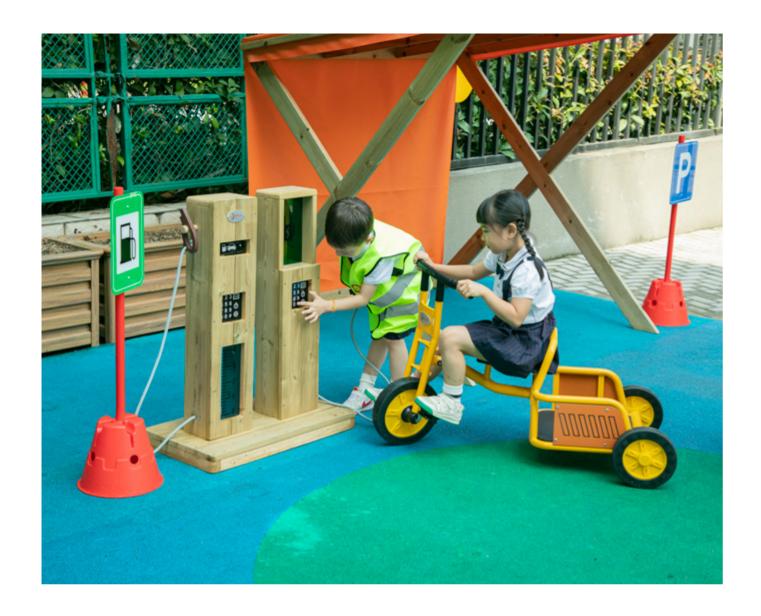

#### **Outdoor Traffic Play Collection**

| Item NO. | Name of product                      | Picture    | Quantity |
|----------|--------------------------------------|------------|----------|
| 70277    | Road sign set                        | <b>M</b>   | x1       |
| 70280    | Traffic light                        | Į.         | x1       |
| 70264    | Outdoor fuel and EV charging station | Ш          | x1       |
| 70248    | Truck                                | <b>***</b> | x1       |
| 70303    | Wooden Slope Board                   |            | x2       |

#### **Basic Game Set**

| Item NO. | Name of product                      | Picture | Quantity |
|----------|--------------------------------------|---------|----------|
| 70277    | Road sign set                        | na i    | x1       |
| 70280    | Traffic light                        | Į.      | x1       |
| 70264    | Outdoor fuel and EV charging station | Ш       | x1       |
| 70248    | Truck                                | J. 400  | x2       |
| 70263    | Wooden hill climb                    |         | x1       |
| 70268    | Parking shed                         | XIII    | x1       |
| 70269    | Green avenue                         |         | x1       |

#### **Outdoor Traffic Play**

70280 Traffic light L39 x W29 x H95 cm

70264
Outdoor fuel and
EV charging station
L70 x W38 x H88 cm

70277 Road sign set

70248 Truck L103 x W45 x H65 cm

70269 **Green avenue**L125 x W120 x H133 cm