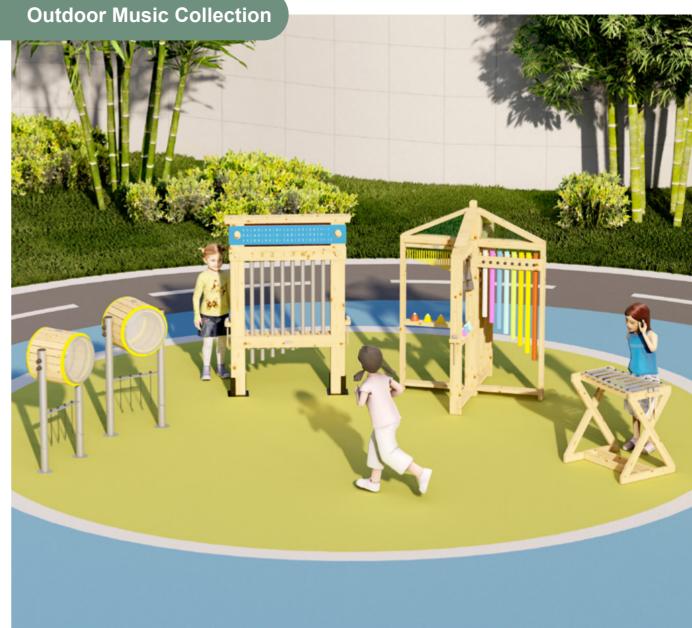

#### Windows, roofs, and beams

Triangular Beam: L96 x W12 x H6 cm Arch Window: L24 x W36 x H6 cm Roof: L12 x W12 x H3 cm

| Item NO. | Name of product      | Picture | Quantity |
|----------|----------------------|---------|----------|
| 70163    | Instrument station   |         | x1       |
| 70126    | Outdoor chimes       |         | x1       |
| 70152    | Percussion drums     |         | x1       |
| 70125    | Outdoor metallophone | XX      | x1       |

# 70163 Instrument station L130 x W120 x H165 cm

This device can give you hours of fun making music or letting off steam and releasing stress. This instrument station is perfect for outdoor use. It comes with a large selection of instruments with clappers for kids to play outdoors. Keep the kids entertained.

#### 70126 Outdoor chimes L104 x W22 x H150 cm

70125 Outdoor metallophone L74.5 x W53 x H72 cm

70152
Percussion drums
L59 x W38.5 x H106 cm