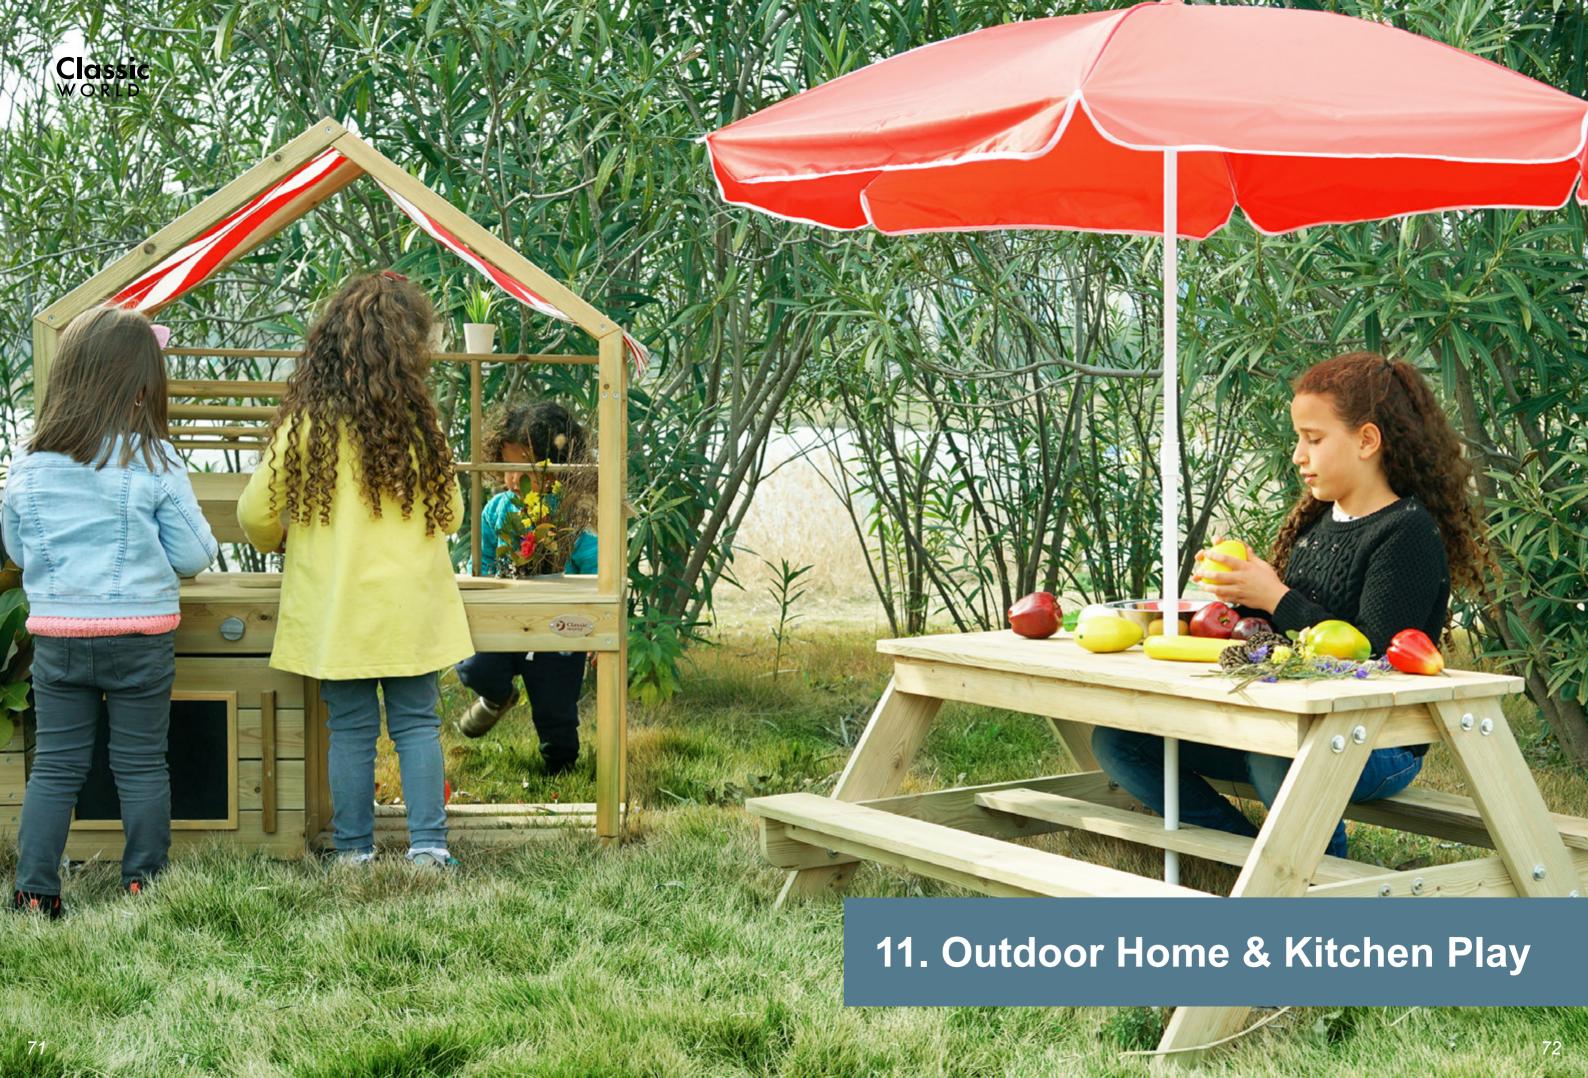

Outdoor Home & Kitchen Play Collection

| Item NO. | Name of product           | Picture | Quantity |
|----------|---------------------------|---------|----------|
| 54587    | Outdoor kitchen           | 龠       | x1       |
| 70059    | Stainless steel tableware | 200     | x2       |
| 54594    | Outdoor table             |         | x1       |
| 70013    | Outdoor kitchen sink      |         | x1       |
| 70012    | Outdoor kitchen desk      |         | x2       |
| 70014    | Outdoor green house       |         | x1       |
| 70015    | Outdoor sunny house       |         | x1       |

54587 Outdoor kitchen L100 x W48 x H136 cm

70012 Outdoor kitchen desk L93 x W43 x H57.5 cm

70013 Outdoor kitchen sink L70 x W50 x H103 cm

Outdoor table
L105 x W96 x H50 cm
L105 x W96 x H164 cm (height with umbrella)