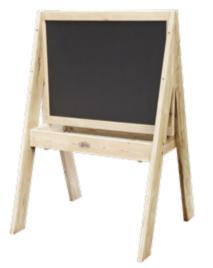

#### **Outdoor Painting Collection**

| Item NO. | Name of product               | Picture   | Quantity |
|----------|-------------------------------|-----------|----------|
| 70252    | Outdoor easel with water pump |           | x1       |
| 70395    | Outdoor Wooden Easel 3-sided  |           | x1       |
| 70076    | Outdoor blackboard easel      | H         | x1       |
| 70077    | Outdoor art easel             | H         | x1       |
| 70162    | Outdoor working trolley       | )<br>I    | x2       |
| 70250    | 4 Colors 8 buckets            | Sink & OD | x1       |

# 70077

Outdoor art easel L67 x W85.5 x H120 cm

70076 Outdoor blackboard easel L67 x W85.5 x H120 cm