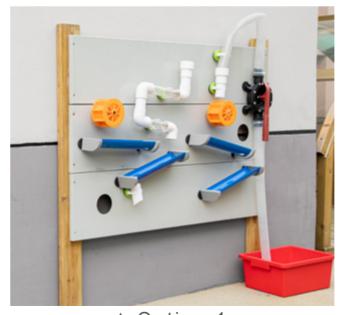

▲ Option 1

| Item NO. | Name of product               | Picture  | Quantity |
|----------|-------------------------------|----------|----------|
| 70260    | Sand & Water channelling wall | 20       | x1       |
| 70261    | Wooden stand holder           | J        | x1       |
| 70262    | Sand & Water cube             | 1        | x1       |
| 70801    | Happy water turn              |          | x1       |
| 70800    | Happy water yoyo              |          | x1       |
| 70803    | Sand & Water unit             | 1        | x1       |
| 70271    | Mobile water station          |          | x1       |
| 70250    | 4 Colors 8 buckets            | THE POST | x2       |