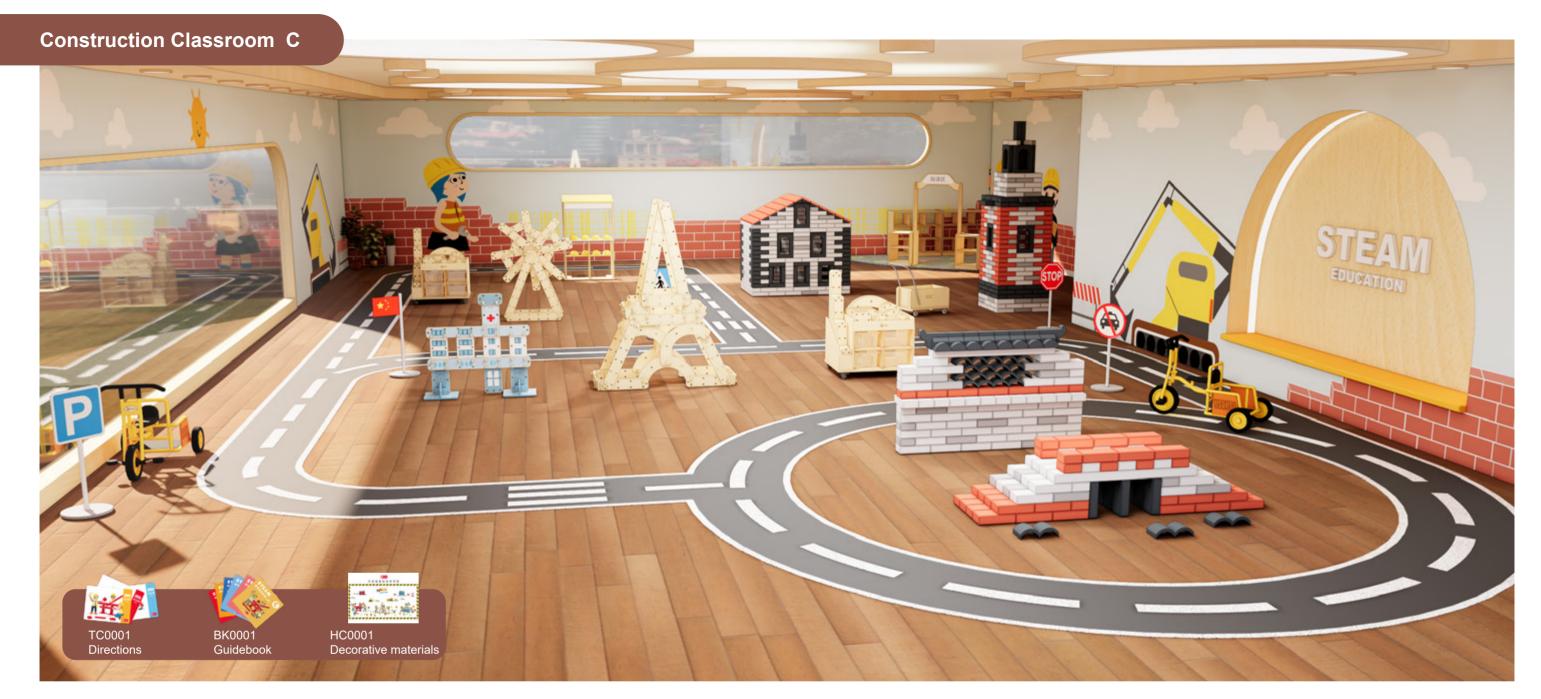

et (Light Blue) |         | x1       |
| 70037    | Storage trolly                   |         | x1       |
| 70038    | Natural wooden assembling set    |         | x1       |
| 53467    | Workshop                         |         | x1       |
| 3511     | Tool box                         |         | x2       |

| It | em NO. | Name of product               | Picture | Quantity |
|----|--------|-------------------------------|---------|----------|
|    | 20184  | Tool belt                     | Trin    | x2       |
|    | 53566  | Vest                          |         | x30      |
|    | 53757  | Helmet                        | 4       | x30      |
|    | 70248  | Truck                         |         | x1       |
|    | 70027  | 2 Layer hollow curved shelves |         | x2       |



| Item NO. | Name of product        | Picture  | Quantity |
|----------|------------------------|----------|----------|
| 70279    | Outdoor wooden truck   | Page 1   | x1       |
| 53467    | Workshop               |          | x1       |
| 53566    | Vest                   | <b>a</b> | x30      |
| 53757    | Helmet                 | <u> </u> | x30      |
| 70030    | Entrance Signboard     | Ñ        | x1       |
| 70029    | 3 Layer hollow shelves | 业        | x2       |
| 70035    | 2 Shelf cabinet (S)    | B        | x2       |
| 20184    | Tool belt              | Tilin    | x2       |

| Item NO. | Name of product                  | Picture