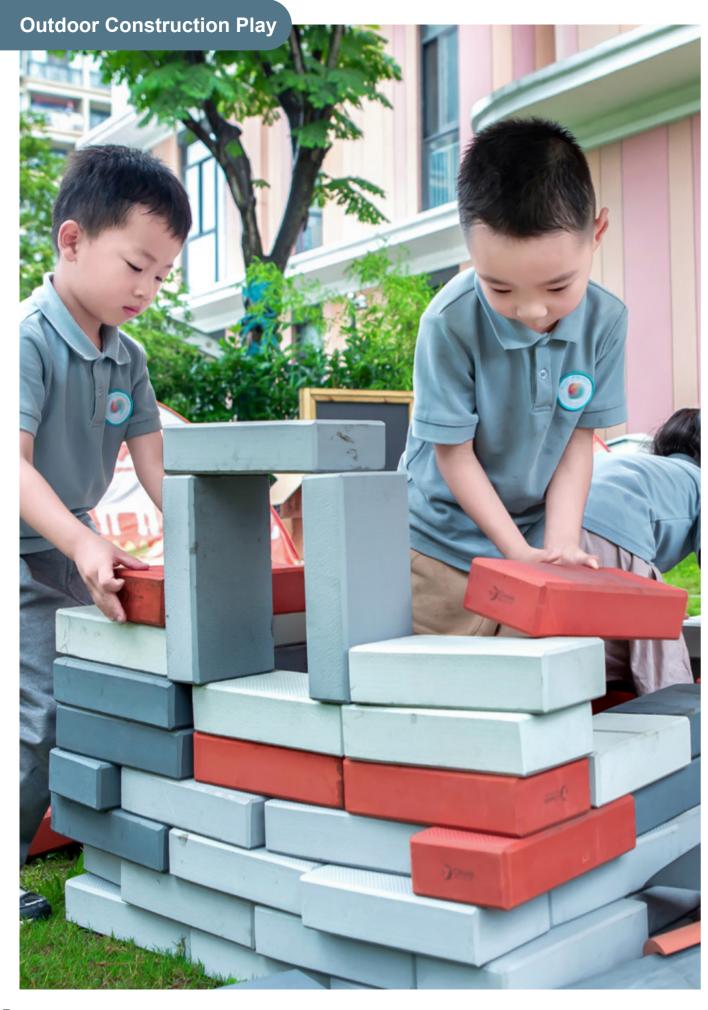

Happy water yoyo

Happy water turn

Double layered sand screener

Sand play scales

70271

70065

70086

70088

70087

70802





| Item NO. | Name of product                   | Picture  | Quantity   |
|----------|-----------------------------------|----------|------------|
| 70272    | Construction house                |          | x1         |
| 70274    | Block storage cabinet             |          | <b>x</b> 3 |
| 70279    | Outdoor wooden truck              |          | x2         |
| 70159    | Outdoor clothing trolley          | 具        | x3         |
| 70162    | Outdoor working trolley(Optional) | <b>A</b> | x2         |

70274

Block storage cabinet

L140 x W59 x H110 cm



70279 Outdoor wooden truck L65.5 x W36 x H70 cm



70159 Outdoor clothing trolley L137 x W70 x H130 cm



#### Estonian medieval tower

#### 70284

#### Windows, roofs, and beams x9



| Name of product | Picture   | Quantity | Size              |  |
|-----------------|-----------|----------|-------------------|--|
| Triangular Beam |           | x4       | L96 x W12 x H6 cm |  |
| Arch Window     | <b>\Q</b> | x2       | L24 x W36 x H6 cm |  |
| Roof            | 4         | x32      | L12 x W12 x H3 cm |  |
|                 |           |          |                   |  |

#### 70283

#### Gray brick set x7





#### 70282

#### Red brick set x4





| Name of product | Picture | Quantity | Size              |
|-----------------|---------|----------|-------------------|
| Big Bricks      |         | x70      | L24 x W12 x H6 cm |
| Small Bricks    |         | x20      | L12 x W12 x H6 cm |