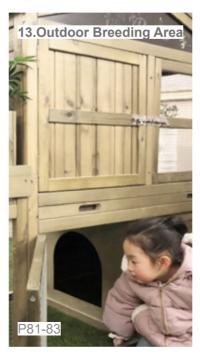

## **Outdoor Breeding Area Collection**

| Item NO. | Name of product                       | <b>Picture</b> | Quantity |
|----------|---------------------------------------|----------------|----------|
| 54624    | Water plant & fish observation window |                | x2       |
| 54617    | Insect & Animal observation window    |                | x2       |

| Item NO. | Name of product                       | <b>Picture</b> | Quantity |
|----------|---------------------------------------|----------------|----------|
| 54624    | Water plant & fish observation window | =              | x1       |
| 54617    | Insect & Animal observation window    |                | x1       |
| 54631    | Coop & Hutch                          | BL             | x1       |