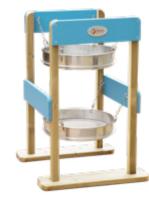

# Outdoor Sand Play Collection

**Basic Set** 

| Item NO. | Name of product              | Picture     | Quantity |
|----------|------------------------------|-------------|----------|
| 70802    | Double layered sand screener |             | x1       |
| 70258    | Sand play scales             | <u> </u>    | x1       |
| 70266    | Sand funnel                  | R           | x1       |
| 70265    | Sand slides                  |             | x1       |
| 70275    | Sand mill                    | ĮĮ.         | x1       |
| 70250    | 4 Colors 8 buckets           | British (D) | x1       |
| 70249    | Trowels                      | 米           | x1       |
|          | 1 1                          |             |          |

| Item NO. | Name of product              | Picture    | Quantity |
|----------|------------------------------|------------|----------|
| 70802    | Double layered sand screener |            | x1       |
| 70258    | Sand play scales             | u tu       | x1       |
| 70266    | Sand funnel                  | P          | x1       |
| 70265    | Sand slides                  |            | x1       |
| 70275    | Sand mill                    | ĮĮ.        | x1       |
| 70250    | 4 Colors 8 buckets           | THE STREET | x1       |
| 70281    | Sand play wall               | <b>E</b> D | x1       |
| 70121    | Sand & Water table           | Part       | x1       |
| 70011    | Sand play round table        | W/A        | x1       |
| 70278    | Shovel                       | 1/         | x2       |
| 70257    | Sand trolley                 | *          | x2       |
| 70249    | Trowels                      | *          | x2       |

70266 Sand funnel L30 x W30 x H60 cm

70265 Sand slides L30 x W30 x H60 cm

70275 Sand mill L28 x W30 x H60 cm

70258 Sand play scales L80 x W60 x H72 cm

70802 Double layered sand screener L46 x W43 x H67 cm