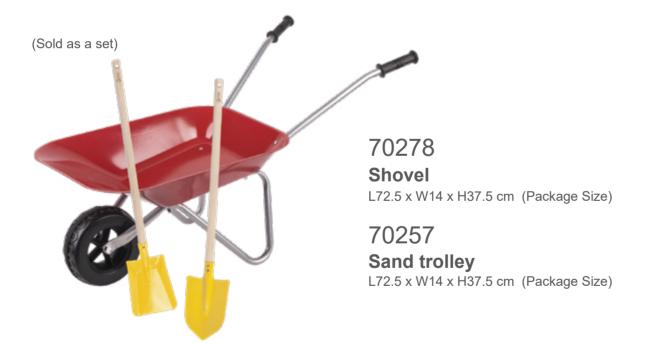

| Item NO. | Name of product              | Picture    | Quantity |
|----------|------------------------------|------------|----------|
| 70802    | Double layered sand screener |            | x1       |
| 70258    | Sand play scales             | u tu       | x1       |
| 70266    | Sand funnel                  | P          | x1       |
| 70265    | Sand slides                  |            | x1       |
| 70275    | Sand mill                    | ĮĮ.        | x1       |
| 70250    | 4 Colors 8 buckets           | THE STREET | x1       |
| 70281    | Sand play wall               | <b>E</b> D | x1       |
| 70121    | Sand & Water table           | Part       | x1       |
| 70011    | Sand play round table        | W/A        | x1       |
| 70278    | Shovel                       | 1/         | x2       |
| 70257    | Sand trolley                 | *          | x2       |
| 70249    | Trowels                      | *          | x2       |

| Item NO. | Name of product       | Picture | Quantity |
|----------|-----------------------|---------|----------|
| 70266    | Sand funnel           | R       | x1       |
| 70265    | Sand slides           |         | x1       |
| 70275    | Sand mill             | ĮĮ.     | x1       |
| 70281    | Sand play wall        |         | x1       |
| 70121    | Sand & Water table    | 100     | x1       |
| 70011    | Sand play round table | P       | x1       |
| 70278    | Shovel                | 14      | x2       |
| 70257    | Sand trolley          | *       | x2       |
| 70249    | Trowels               | *       | x2       |