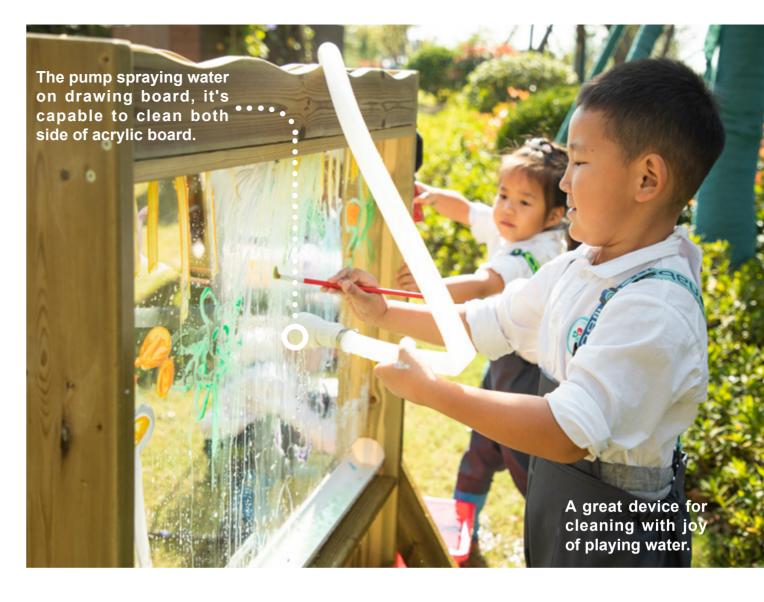

#### **Outdoor Painting Collection**

| Item NO. | Name of product               | Picture   | Quantity |
|----------|-------------------------------|-----------|----------|
| 70252    | Outdoor easel with water pump |           | x1       |
| 70395    | Outdoor Wooden Easel 3-sided  |           | x1       |
| 70076    | Outdoor blackboard easel      | H         | x1       |
| 70077    | Outdoor art easel             | H         | x1       |
| 70162    | Outdoor working trolley       | )<br>I    | x2       |
| 70250    | 4 Colors 8 buckets            | Sink & OD | x1       |

70252 Outdoor easel with water pump

70395 Outdoor Wooden Easel 3-sided L98 x W85 x H130 cm

| lt | em NO. | Name of product               | Picture      | Quantity |
|----|--------|-------------------------------|--------------|----------|
|    | 70163  | Instrument station            | (iii         | x1       |
|    | 70126  | Outdoor chimes                |              | x 1      |
|    | 70152  | Pair percussion drums         | 99           | x1       |
|    | 70125  | Outdoor metallophone          | XX           | x 1      |
|    | 70272  | Construction house            |              | x1       |
|    | 70256  | Outdoor black and white easel |              | x 1      |
|    | 70252  | Outdoor easel with water pump |              | x2       |
|    | 70395  | Outdoor Wooden Easel 3-sided  |              | x2       |
|    | 70076  | Outdoor blackboard easel      | H            | x2       |
|    | 70077  | Outdoor art easel             | A            | x2       |
|    | 70162  | Outdoor working trolley       | <del>M</del> | x4       |
|    | 70250  | 4 Colors 8 buckets            | THE PARTY OF | x3       |