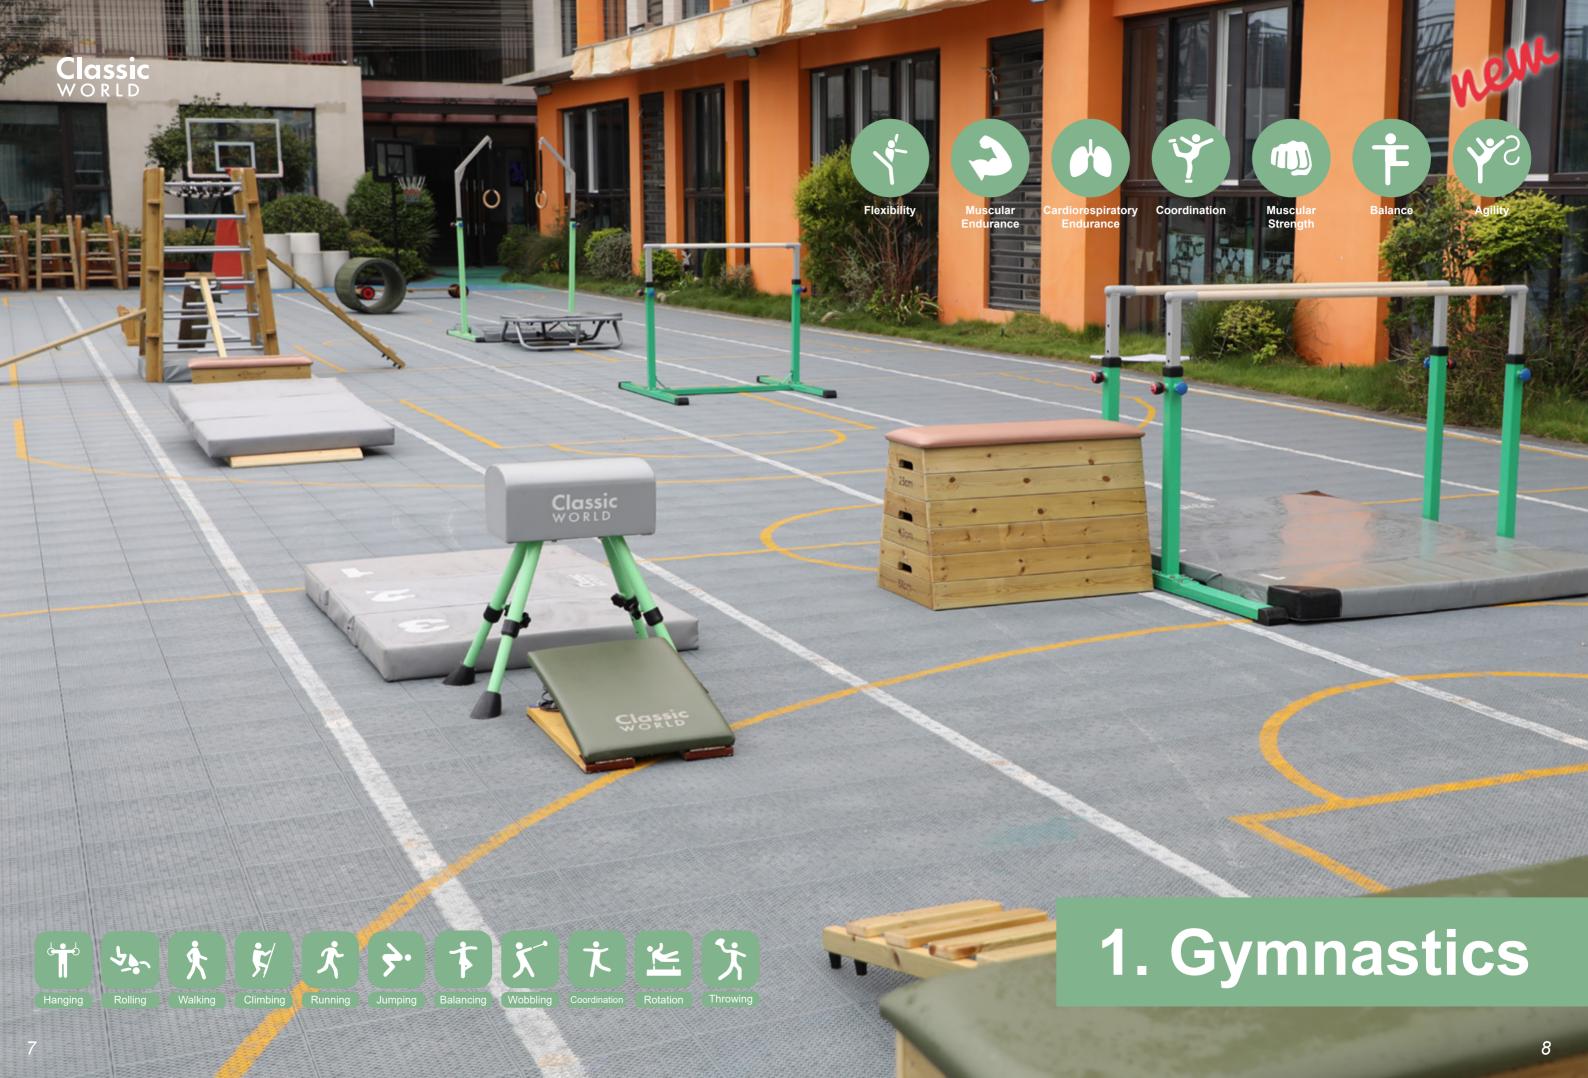

# 16 Categories

It creates a fun play environment for children through indoor and outdoor play areas.

| Item NO. | Name of product                    | Picture | Quantity |
|----------|------------------------------------|---------|----------|
| 70388    | Children's Gymnastics Rings Set    | Щ       | x1       |
| 70387    | Children's Gymnastics Bars Set     | Q.      | x1       |
| 70394    | Gymnastics Trampoline              | (2)     | x1       |
| 70391    | Bi-Fold Floor Mat                  |         | x1       |
| 70304    | Wooden Hopping Box(Small Size)     |         | x1       |
| 70303    | Wooden Slope Board                 |         | x1       |
| 70389    | Children's Gymnastics Pommel Horse | 八       | x1       |
| 70302    | Spring Board                       |         | x1       |
| 70398    | Bi-Fold Flat Mat                   | 7       | x1       |
| 70290    | Wooden Ramp                        | Herry   | x1       |
| 70307    | Climbing Trunk                     | 1       | x1       |
| 70300    | 360 Climbing Ladder                |         | x1       |
| 70397    | Cross Floor Mat                    |         | x1       |
| 70396    | Trapezoid Floor Mat                |         | x1       |
| 70292    | Walking And Climbing Barrel        |         | x1       |
| 70306    | Balancing Stool                    |         | x2       |
| 70294    | Wooden Slide                       |         | x1       |
| 70384    | Balance Wheels                     | cego    | x2       |
| 70393    | Sandbags                           |         | x1       |
|          |                                    |         |          |

| Item NO. | Name of product                       | Picture         | Quantity |
|----------|---------------------------------------|-----------------|----------|
| 70388    | Children's Gymnastics Rings Set       | 4               | x1       |
| 70386    | Adjustable Double Horizontal Bars Set | Q.              | x1       |
| 70387    | Children's Gymnastics Bars Set        | Į.              | x1       |
| 70394    | Gymnastics Trampoline                 | 2               | x1       |
| 70391    | Bi-Fold Floor Mat                     | 9               | x1       |
| 70392    | Tri-Fold Floor Mat                    |                 | x1       |
| 70304    | Wooden Hopping Box(Small Size)        |                 | x1       |
| 70303    | Wooden Slope Board                    |                 | x1       |
| 70301    | 4 Layers Wooden Pommel Horse          | 8               | x1       |
| 70389    | Children's Gymnastics Pommel Horse    | 八               | x1       |
| 70302    | Spring Board                          | -               | x1       |
| 70398    | Bi-Fold Flat Mat                      |                 | x2       |
| 70290    | Wooden Ramp                           | William Control | x1       |
| 70291    | Wooden Climbing Ladder                | 2000000         | x1       |
| 70307    | Climbing Trunk                        | 1               | x1       |
| 70300    | 360 Climbing Ladder                   |                 | x1       |
| 70397    | Cross Floor Mat                       |                 | x1       |
| 70396    | Trapezoid Floor Mat                   |                 | x1       |
| 70308    | Wooden Stall Bar                      | 1               | x1       |
| 70305    | Wooden Hopping Box(Large Size)        |                 | x1       |
| 70292    | Walking And Climbing Barrel           | •               | x1       |
| 70294    | Wooden Slide                          |                 | x1       |
| 70306    | Balancing Stool                       | THE             | x1       |
| 70384    | Balance Wheels                        | c.cg o          | x1       |
| 70393    | Sandbags                              |                 | x1       |
|          |                                       |                 |          |