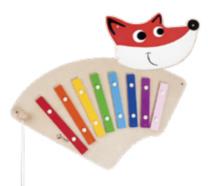

#### Windows, roofs, and beams

Triangular Beam: L96 x W12 x H6 cm Arch Window: L24 x W36 x H6 cm Roof: L12 x W12 x H3 cm

| Item NO. | Name of product      | Picture | Quantity |
|----------|----------------------|---------|----------|
| 70163    | Instrument station   |         | x1       |
| 70126    | Outdoor chimes       |         | x1       |
| 70152    | Percussion drums     |         | x1       |
| 70125    | Outdoor metallophone | XX      | x1       |

#### 70126 Outdoor chimes L104 x W22 x H150 cm

70125 Outdoor metallophone L74.5 x W53 x H72 cm

70152
Percussion drums
L59 x W38.5 x H106 cm