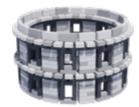

#### Castle

#### 70283

#### Gray brick set x2

|      | THE WALL OF THE REAL PROPERTY.                 |
|------|------------------------------------------------|
| Size |                                                |
|      | SACRED TO SECURE AND ADDRESS OF THE PERSON AND |

| Name of product         | Picture | Quantity | Size              |
|-------------------------|---------|----------|-------------------|
| Deep gray big Bricks    | 9       | x15      | L24 x W12 x H6 cm |
| Light gray big Bricks   |         | x35      | L24 x W12 x H6 cm |
| Deep gray small Bricks  | 4       | х6       | L12 x W12 x H6 cm |
| Light gray small Bricks | 4       | x14      | L12 x W12 x H6 cm |
| Black big Bricks        |         | x20      | L24 x W12 x H6 cm |
|                         |         |          |                   |