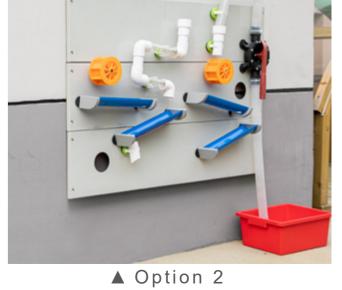

| Item NO. | Name of product               | Picture  | Quantity |
|----------|-------------------------------|----------|----------|
| 70260    | Sand & Water channelling wall | 50       | x1       |
| 70261    | Wooden stand holder           | J        | x1       |
| 70262    | Sand & Water cube             | <b>(</b> | x1       |
| 70801    | Happy water turn              |          | x1       |
| 70800    | Happy water yoyo              | 0        | x1       |
| 70803    | Sand & Water unit             |          | x1       |
| 70271    | Mobile water station          |          | x1       |
| 70065    | Water wall                    |          | x1       |
| 70086    | Happy water drip              |          | x1       |
| 70088    | Happy water yoyo              |          | x1       |
| 70087    | Happy water turn              |          | x1       |
| 70250    | 4 Colors 8 buckets            | THE POST | x2       |