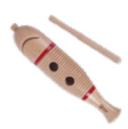

#### Windows, roofs, and beams

Triangular Beam: L96 x W12 x H6 cm Arch Window: L24 x W36 x H6 cm Roof: L12 x W12 x H3 cm

| Item NO. | Name of product      | Picture | Quantity |
|----------|----------------------|---------|----------|
| 70163    | Instrument station   |         | x1       |
| 70126    | Outdoor chimes       |         | x1       |
| 70152    | Percussion drums     |         | x1       |
| 70125    | Outdoor metallophone | XX      | x1       |