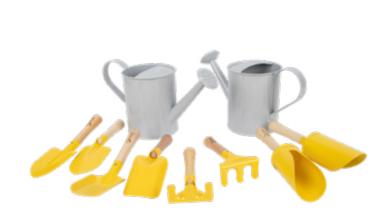

# **Outdoor Planting Collection**

Basic Set

|    | Item NO.     | Name of product      | Picture     | Quantity |
|----|--------------|----------------------|-------------|----------|
|    | 70066        | Weather station      | P           | x 1      |
|    | 70273        | Watering cart        |             | x2       |
|    | 70001        | Pentagonal parterre  |             | x1       |
|    | 70002        | Triangular parterre  | $\triangle$ | x1       |
|    | 70003        | Square parterre      |             | x 1      |
|    | 70004        | Trapezoidal parterre | _           | x 1      |
|    | 54600        | Sprout & Grow window | Ř           | x 1      |
| 70 | 0249 & 70251 | Garden Tools         | 100         | x1       |

| Item NO.      | Name of product      | Picture                                                                                                                                                                                                                                                                                                                                                                                                                                                                                                                                                                                                                                                                                                                                                                                                                                                                                                                                                                                                                                                                                                                                                                                                                                                                                                                                                                                                                                                                                                                                                                                                                                                                                                                                                                                                                                                                                                                                                                                                                                                                                                                        | Quantity |
|---------------|----------------------|--------------------------------------------------------------------------------------------------------------------------------------------------------------------------------------------------------------------------------------------------------------------------------------------------------------------------------------------------------------------------------------------------------------------------------------------------------------------------------------------------------------------------------------------------------------------------------------------------------------------------------------------------------------------------------------------------------------------------------------------------------------------------------------------------------------------------------------------------------------------------------------------------------------------------------------------------------------------------------------------------------------------------------------------------------------------------------------------------------------------------------------------------------------------------------------------------------------------------------------------------------------------------------------------------------------------------------------------------------------------------------------------------------------------------------------------------------------------------------------------------------------------------------------------------------------------------------------------------------------------------------------------------------------------------------------------------------------------------------------------------------------------------------------------------------------------------------------------------------------------------------------------------------------------------------------------------------------------------------------------------------------------------------------------------------------------------------------------------------------------------------|----------|
| 70066         | Weather station      | P                                                                                                                                                                                                                                                                                                                                                                                                                                                                                                                                                                                                                                                                                                                                                                                                                                                                                                                                                                                                                                                                                                                                                                                                                                                                                                                                                                                                                                                                                                                                                                                                                                                                                                                                                                                                                                                                                                                                                                                                                                                                                                                              | x1       |
| 70253         | Green path           |                                                                                                                                                                                                                                                                                                                                                                                                                                                                                                                                                                                                                                                                                                                                                                                                                                                                                                                                                                                                                                                                                                                                                                                                                                                                                                                                                                                                                                                                                                                                                                                                                                                                                                                                                                                                                                                                                                                                                                                                                                                                                                                                | x1       |
| 70273         | Watering cart        | Faig.                                                                                                                                                                                                                                                                                                                                                                                                                                                                                                                                                                                                                                                                                                                                                                                                                                                                                                                                                                                                                                                                                                                                                                                                                                                                                                                                                                                                                                                                                                                                                                                                                                                                                                                                                                                                                                                                                                                                                                                                                                                                                                                          | x2       |
| 70001         | Pentagonal parterre  |                                                                                                                                                                                                                                                                                                                                                                                                                                                                                                                                                                                                                                                                                                                                                                                                                                                                                                                                                                                                                                                                                                                                                                                                                                                                                                                                                                                                                                                                                                                                                                                                                                                                                                                                                                                                                                                                                                                                                                                                                                                                                                                                | x1       |
| 70002         | Triangular parterre  | $\triangle$                                                                                                                                                                                                                                                                                                                                                                                                                                                                                                                                                                                                                                                                                                                                                                                                                                                                                                                                                                                                                                                                                                                                                                                                                                                                                                                                                                                                                                                                                                                                                                                                                                                                                                                                                                                                                                                                                                                                                                                                                                                                                                                    | x1       |
| 70003         | Square parterre      |                                                                                                                                                                                                                                                                                                                                                                                                                                                                                                                                                                                                                                                                                                                                                                                                                                                                                                                                                                                                                                                                                                                                                                                                                                                                                                                                                                                                                                                                                                                                                                                                                                                                                                                                                                                                                                                                                                                                                                                                                                                                                                                                | x1       |
| 70004         | Trapezoidal parterre | 4                                                                                                                                                                                                                                                                                                                                                                                                                                                                                                                                                                                                                                                                                                                                                                                                                                                                                                                                                                                                                                                                                                                                                                                                                                                                                                                                                                                                                                                                                                                                                                                                                                                                                                                                                                                                                                                                                                                                                                                                                                                                                                                              | x1       |
| 54600         | Sprout & Grow window | Ä                                                                                                                                                                                                                                                                                                                                                                                                                                                                                                                                                                                                                                                                                                                                                                                                                                                                                                                                                                                                                                                                                                                                                                                                                                                                                                                                                                                                                                                                                                                                                                                                                                                                                                                                                                                                                                                                                                                                                                                                                                                                                                                              | x2       |
| 70249 & 70251 | Garden Tools         | A STATE OF THE STA | x1       |