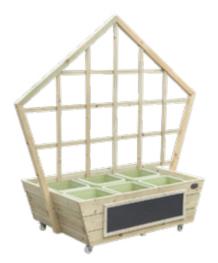

# **Outdoor Planting Collection**

Basic Set

|    | Item NO.     | Name of product      | Picture     | Quantity |
|----|--------------|----------------------|-------------|----------|
|    | 70066        | Weather station      | P           | x 1      |
|    | 70273        | Watering cart        |             | x2       |
|    | 70001        | Pentagonal parterre  |             | x1       |
|    | 70002        | Triangular parterre  | $\triangle$ | x1       |
|    | 70003        | Square parterre      |             | x 1      |
|    | 70004        | Trapezoidal parterre | _           | x 1      |
|    | 54600        | Sprout & Grow window | Ř           | x 1      |
| 70 | 0249 & 70251 | Garden Tools         | 100         | x1       |

| Item NO.      | Name of product      | Picture                                                                                                                                                                                                                                                                                                                                                                                                                                                                                                                                                                                                                                                                                                                                                                                                                                                                                                                                                                                                                                                                                                                                                                                                                                                                                                                                                                                                                                                                                                                                                                                                                                                                                                                                                                                                                                                                                                                                                                                                                                                                                                                        | Quantity |
|---------------|----------------------|--------------------------------------------------------------------------------------------------------------------------------------------------------------------------------------------------------------------------------------------------------------------------------------------------------------------------------------------------------------------------------------------------------------------------------------------------------------------------------------------------------------------------------------------------------------------------------------------------------------------------------------------------------------------------------------------------------------------------------------------------------------------------------------------------------------------------------------------------------------------------------------------------------------------------------------------------------------------------------------------------------------------------------------------------------------------------------------------------------------------------------------------------------------------------------------------------------------------------------------------------------------------------------------------------------------------------------------------------------------------------------------------------------------------------------------------------------------------------------------------------------------------------------------------------------------------------------------------------------------------------------------------------------------------------------------------------------------------------------------------------------------------------------------------------------------------------------------------------------------------------------------------------------------------------------------------------------------------------------------------------------------------------------------------------------------------------------------------------------------------------------|----------|
| 70066         | Weather station      | P                                                                                                                                                                                                                                                                                                                                                                                                                                                                                                                                                                                                                                                                                                                                                                                                                                                                                                                                                                                                                                                                                                                                                                                                                                                                                                                                                                                                                                                                                                                                                                                                                                                                                                                                                                                                                                                                                                                                                                                                                                                                                                                              | x1       |
| 70253         | Green path           |                                                                                                                                                                                                                                                                                                                                                                                                                                                                                                                                                                                                                                                                                                                                                                                                                                                                                                                                                                                                                                                                                                                                                                                                                                                                                                                                                                                                                                                                                                                                                                                                                                                                                                                                                                                                                                                                                                                                                                                                                                                                                                                                | x1       |
| 70273         | Watering cart        | Faig.                                                                                                                                                                                                                                                                                                                                                                                                                                                                                                                                                                                                                                                                                                                                                                                                                                                                                                                                                                                                                                                                                                                                                                                                                                                                                                                                                                                                                                                                                                                                                                                                                                                                                                                                                                                                                                                                                                                                                                                                                                                                                                                          | x2       |
| 70001         | Pentagonal parterre  |                                                                                                                                                                                                                                                                                                                                                                                                                                                                                                                                                                                                                                                                                                                                                                                                                                                                                                                                                                                                                                                                                                                                                                                                                                                                                                                                                                                                                                                                                                                                                                                                                                                                                                                                                                                                                                                                                                                                                                                                                                                                                                                                | x1       |
| 70002         | Triangular parterre  | $\triangle$                                                                                                                                                                                                                                                                                                                                                                                                                                                                                                                                                                                                                                                                                                                                                                                                                                                                                                                                                                                                                                                                                                                                                                                                                                                                                                                                                                                                                                                                                                                                                                                                                                                                                                                                                                                                                                                                                                                                                                                                                                                                                                                    | x1       |
| 70003         | Square parterre      |                                                                                                                                                                                                                                                                                                                                                                                                                                                                                                                                                                                                                                                                                                                                                                                                                                                                                                                                                                                                                                                                                                                                                                                                                                                                                                                                                                                                                                                                                                                                                                                                                                                                                                                                                                                                                                                                                                                                                                                                                                                                                                                                | x1       |
| 70004         | Trapezoidal parterre | 4                                                                                                                                                                                                                                                                                                                                                                                                                                                                                                                                                                                                                                                                                                                                                                                                                                                                                                                                                                                                                                                                                                                                                                                                                                                                                                                                                                                                                                                                                                                                                                                                                                                                                                                                                                                                                                                                                                                                                                                                                                                                                                                              | x1       |
| 54600         | Sprout & Grow window | Ä                                                                                                                                                                                                                                                                                                                                                                                                                                                                                                                                                                                                                                                                                                                                                                                                                                                                                                                                                                                                                                                                                                                                                                                                                                                                                                                                                                                                                                                                                                                                                                                                                                                                                                                                                                                                                                                                                                                                                                                                                                                                                                                              | x2       |
| 70249 & 70251 | Garden Tools         | A STATE OF THE STA | x1       |