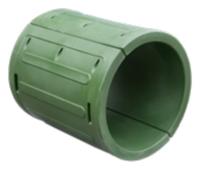

#### **Outdoor Climbing**

70286

Metal Play Frame
L178.5 x W62.5 x H165 cm

70288

Metal Monkey Bar
L178.5x W62.5 x H165 cm

70292
Walking And Climbing
Barrel

Ф72 x H80 cm

70293 Climbing Stool

70287 Metal Basketball Stand L62.5 x W45 x H176 cm

Wooden Ramp L160 x W24 x H8.3 cm

70294 Wooden Slide L160 x W24 x H6.3 cm

70384

Balance Wheels

Φ20 x L35.5 cm

70291 Wooden Climbing Ladder

**70393 Sandbags**L39 x W27.5 x H19.5 cm