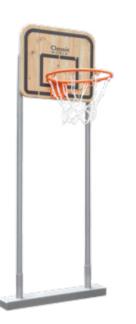

70397 **Cross Floor Mat** 

L105 x W105 x H10 cm

70396 Trapezoid Floor Mat L266 x W80 x H10 cm / PCS

| Item NO. | Name of product             | Picture                                                                                                                                                                                                                                                                                                                                                                                                                                                                                                                                                                                                                                                                                                                                                                                                                                                                                                                                                                                                                                                                                                                                                                                                                                                                                                                                                                                                                                                                                                                                                                                                                                                                                                                                                                                                                                                                                                                                                                                                                                                                                                                        | Quantity |
|----------|-----------------------------|--------------------------------------------------------------------------------------------------------------------------------------------------------------------------------------------------------------------------------------------------------------------------------------------------------------------------------------------------------------------------------------------------------------------------------------------------------------------------------------------------------------------------------------------------------------------------------------------------------------------------------------------------------------------------------------------------------------------------------------------------------------------------------------------------------------------------------------------------------------------------------------------------------------------------------------------------------------------------------------------------------------------------------------------------------------------------------------------------------------------------------------------------------------------------------------------------------------------------------------------------------------------------------------------------------------------------------------------------------------------------------------------------------------------------------------------------------------------------------------------------------------------------------------------------------------------------------------------------------------------------------------------------------------------------------------------------------------------------------------------------------------------------------------------------------------------------------------------------------------------------------------------------------------------------------------------------------------------------------------------------------------------------------------------------------------------------------------------------------------------------------|----------|
| 70293    | Climbing Stool              |                                                                                                                                                                                                                                                                                                                                                                                                                                                                                                                                                                                                                                                                                                                                                                                                                                                                                                                                                                                                                                                                                                                                                                                                                                                                                                                                                                                                                                                                                                                                                                                                                                                                                                                                                                                                                                                                                                                                                                                                                                                                                                                                | x4       |
| 70292    | Walking And Climbing Barrel |                                                                                                                                                                                                                                                                                                                                                                                                                                                                                                                                                                                                                                                                                                                                                                                                                                                                                                                                                                                                                                                                                                                                                                                                                                                                                                                                                                                                                                                                                                                                                                                                                                                                                                                                                                                                                                                                                                                                                                                                                                                                                                                                | x1       |
| 70291    | Wooden Climbing Ladder      | THE THE                                                                                                                                                                                                                                                                                                                                                                                                                                                                                                                                                                                                                                                                                                                                                                                                                                                                                                                                                                                                                                                                                                                                                                                                                                                                                                                                                                                                                                                                                                                                                                                                                                                                                                                                                                                                                                                                                                                                                                                                                                                                                                                        | x1       |
| 70289    | Wooden Balance Beam         | The state of the s | x1       |
| 70294    | Wooden Slide                |                                                                                                                                                                                                                                                                                                                                                                                                                                                                                                                                                                                                                                                                                                                                                                                                                                                                                                                                                                                                                                                                                                                                                                                                                                                                                                                                                                                                                                                                                                                                                                                                                                                                                                                                                                                                                                                                                                                                                                                                                                                                                                                                | x1       |
| 70288    | Metal Monkey Bar            |                                                                                                                                                                                                                                                                                                                                                                                                                                                                                                                                                                                                                                                                                                                                                                                                                                                                                                                                                                                                                                                                                                                                                                                                                                                                                                                                                                                                                                                                                                                                                                                                                                                                                                                                                                                                                                                                                                                                                                                                                                                                                                                                | x1       |
| 70286    | Metal Play Frame            |                                                                                                                                                                                                                                                                                                                                                                                                                                                                                                                                                                                                                                                                                                                                                                                                                                                                                                                                                                                                                                                                                                                                                                                                                                                                                                                                                                                                                                                                                                                                                                                                                                                                                                                                                                                                                                                                                                                                                                                                                                                                                                                                | x1       |
| 70287    | Metal Basketball Stand      |                                                                                                                                                                                                                                                                                                                                                                                                                                                                                                                                                                                                                                                                                                                                                                                                                                                                                                                                                                                                                                                                                                                                                                                                                                                                                                                                                                                                                                                                                                                                                                                                                                                                                                                                                                                                                                                                                                                                                                                                                                                                                                                                | x1       |
| 70384    | Balance Wheels              | 640                                                                                                                                                                                                                                                                                                                                                                                                                                                                                                                                                                                                                                                                                                                                                                                                                                                                                                                                                                                                                                                                                                                                                                                                                                                                                                                                                                                                                                                                                                                                                                                                                                                                                                                                                                                                                                                                                                                                                                                                                                                                                                                            | x1       |
| 70393    | Sandbags                    |                                                                                                                                                                                                                                                                                                                                                                                                                                                                                                                                                                                                                                                                                                                                                                                                                                                                                                                                                                                                                                                                                                                                                                                                                                                                                                                                                                                                                                                                                                                                                                                                                                                                                                                                                                                                                                                                                                                                                                                                                                                                                                                                | x2       |

70287 Metal Basketball Stand L62.5 x W45 x H176 cm

Wooden Ramp L160 x W24 x H8.3 cm

70294 Wooden Slide L160 x W24 x H6.3 cm

70384

Balance Wheels

Φ20 x L35.5 cm

70291 Wooden Climbing Ladder

**70393 Sandbags**L39 x W27.5 x H19.5 cm