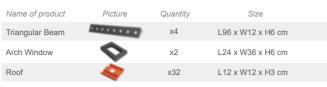

#### Windows, roofs, and beams x9

| Name of product | Picture   | Quantity | Size              |  |
|-----------------|-----------|----------|-------------------|--|
| Triangular Beam |           | x4       | L96 x W12 x H6 cm |  |
| Arch Window     | <b>\Q</b> | x2       | L24 x W36 x H6 cm |  |
| Roof            | 4         | x32      | L12 x W12 x H3 cm |  |
|                 |           |          |                   |  |