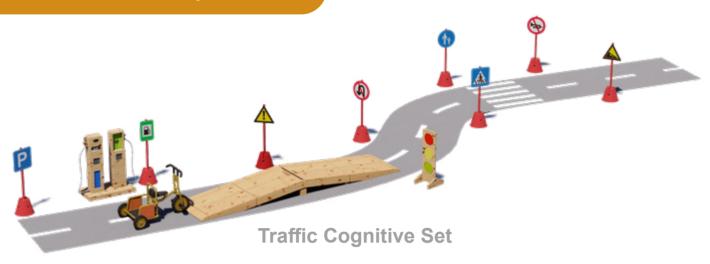

#### **Outdoor Traffic Play Collection**

| Item NO. | Name of product                      | Picture    | Quantity |
|----------|--------------------------------------|------------|----------|
| 70277    | Road sign set                        | <b>M</b>   | x1       |
| 70280    | Traffic light                        | Į.         | x1       |
| 70264    | Outdoor fuel and EV charging station | Ш          | x1       |
| 70248    | Truck                                | <b>***</b> | x1       |
| 70303    | Wooden Slope Board                   |            | x2       |

#### **Basic Game Set**

| Item NO. | Name of product                      | Picture | Quantity |
|----------|--------------------------------------|---------|----------|
| 70277    | Road sign set                        | na i    | x1       |
| 70280    | Traffic light                        | Į.      | x1       |
| 70264    | Outdoor fuel and EV charging station | Ш       | x1       |
| 70248    | Truck                                | J. 400  | x2       |
| 70263    | Wooden hill climb                    |         | x1       |
| 70268    | Parking shed                         | XIII    | x1       |
| 70269    | Green avenue                         |         | x1       |