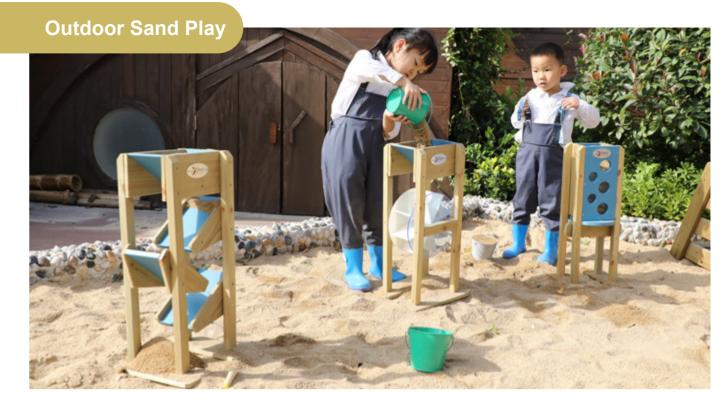

# Outdoor Sand Play Collection

**Basic Set** 

| Item NO. | Name of product              | Picture     | Quantity |
|----------|------------------------------|-------------|----------|
| 70802    | Double layered sand screener |             | x1       |
| 70258    | Sand play scales             | <u> </u>    | x1       |
| 70266    | Sand funnel                  | R           | x1       |
| 70265    | Sand slides                  |             | x1       |
| 70275    | Sand mill                    | ĮĮ.         | x1       |
| 70250    | 4 Colors 8 buckets           | British (D) | x1       |
| 70249    | Trowels                      | 米           | x1       |
|          | 1 1                          |             |          |

| Item NO. | Name of product              | Picture    | Quantity |
|----------|------------------------------|------------|----------|
| 70802    | Double layered sand screener |            | x1       |
| 70258    | Sand play scales             | u tu       | x1       |
| 70266    | Sand funnel                  | P          | x1       |
| 70265    | Sand slides                  |            | x1       |
| 70275    | Sand mill                    | ĮĮ.        | x1       |
| 70250    | 4 Colors 8 buckets           | THE STREET | x1       |
| 70281    | Sand play wall               | <b>E</b> D | x1       |
| 70121    | Sand & Water table           | Part       | x1       |
| 70011    | Sand play round table        | W/A        | x1       |
| 70278    | Shovel                       | 1/         | x2       |
| 70257    | Sand trolley                 | *          | x2       |
| 70249    | Trowels                      | *          | x2       |

70266 Sand funnel L30 x W30 x H60 cm

70265 Sand slides L30 x W30 x H60 cm

70275 Sand mill L28 x W30 x H60 cm

70258 Sand play scales L80 x W60 x H72 cm

70802 Double layered sand screener L46 x W43 x H67 cm

70281 Sand play wall L154 x W80 x H110 cm

70121 Sand & Water table L116 x W104 x H53 cm

70011 Sand play round table L90 x W90 x H60 cm

70250 4 Colors 8 buckets

70249 **Trowels** 

**Basic Set** 

| Item NO. | Name of product              | <b>Picture</b> | Quantity |
|----------|------------------------------|----------------|----------|
| 70801    | Happy water turn             |                | x1       |
| 70800    | Happy water yoyo             |                | x1       |
| 70803    | Sand & Water unit            |                | x1       |
| 70086    | Happy water drip             |                | x1       |
| 70088    | Happy water yoyo             |                | x1       |
| 70087    | Happy water turn             |                | x1       |
| 70249    | Trowels                      | *              | x2       |
| 70250    | 4 Colors 8 buckets           | Brit ga 100    | x4       |
| 70802    | Double layered sand screener |                | x1       |
| 70258    | Sand play scales             | n tu           | x1       |
| 70266    | Sand funnel                  | R              | x1       |
| 70265    | Sand slides                  |                | x1       |
| 70275    | Sand mill                    | ĮĮ.            | x1       |
| 70011    | Sand play round table        | P              | x1       |