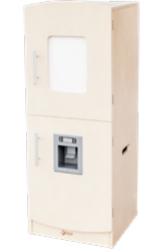

Outdoor Home & Kitchen Play Collection

| Item NO. | Name of product           | Picture | Quantity |
|----------|---------------------------|---------|----------|
| 54587    | Outdoor kitchen           | 龠       | x1       |
| 70059    | Stainless steel tableware | 200     | x2       |
| 54594    | Outdoor table             |         | x1       |
| 70013    | Outdoor kitchen sink      |         | x1       |
| 70012    | Outdoor kitchen desk      |         | x2       |
| 70014    | Outdoor green house       |         | x1       |
| 70015    | Outdoor sunny house       |         | x1       |

54587 Outdoor kitchen L100 x W48 x H136 cm

70012 Outdoor kitchen desk L93 x W43 x H57.5 cm

70013 Outdoor kitchen sink L70 x W50 x H103 cm

Outdoor table
L105 x W96 x H50 cm
L105 x W96 x H164 cm (height with umbrella)