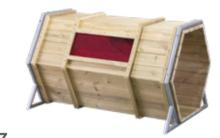

| Item NO. | Name of product               | Picture | Quantity |
|----------|-------------------------------|---------|----------|
| 70168    | Hexagon sports space          |         | x1       |
| 70167    | Colorful windows tunnel       |         | x1       |
| 70169    | Triangular climbing set       | A.      | x1       |
| 70166    | Free combination climbing set |         | x1       |

70168
Hexagon sports space
L301 x W130 x H166 cm

70167 Colorful windows tunnel

**Triangular climbing set**Tripod L120 x W82 x H106 cm
Climbing assembly L120 x W40 x H9.5 cm

70166
Free combination climbing set
Hexagonal block L49 x W42.5 x H10.5 cm
Step plate L100 x W9.5 x H2 cm