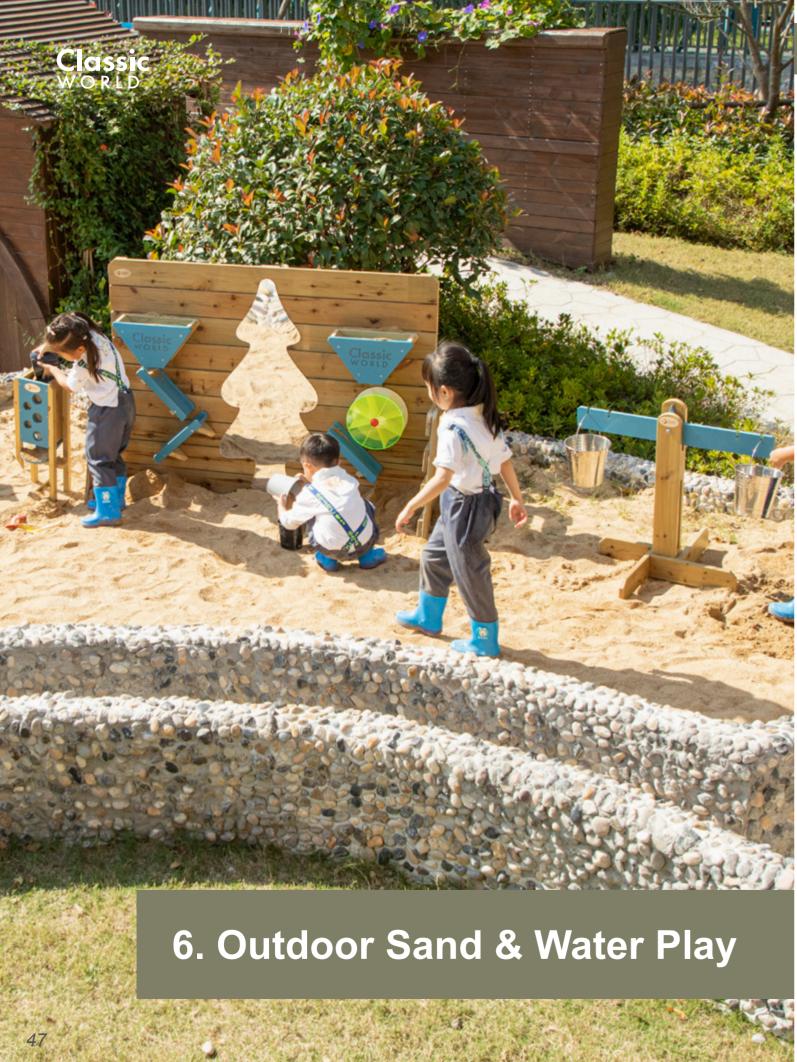

|
| 70086    | Happy water drip             |                | x1       |
| 70088    | Happy water yoyo             |                | x1       |
| 70087    | Happy water turn             |                | x1       |
| 70249    | Trowels                      | *              | x2       |
| 70250    | 4 Colors 8 buckets           | Brit ga 100    | x4       |
| 70802    | Double layered sand screener |                | x1       |
| 70258    | Sand play scales             | n tu           | x1       |
| 70266    | Sand funnel                  | R              | x1       |
| 70265    | Sand slides                  |                | x1       |
| 70275    | Sand mill                    | ĮĮ.            | x1       |
| 70011    | Sand play round table        | P              | x1       |





| Item NO. | Name of product       | Picture | Quantity |
|----------|-----------------------|---------|----------|
| 70266    | Sand funnel           | R       | x1       |
| 70265    | Sand slides           |         | x1       |
| 70275    | Sand mill             | ĮĮ.     | x1       |
| 70281    | Sand play wall        |         | x1       |
| 70121    | Sand & Water table    | 100     | x1       |
| 70011    | Sand play round table | P       | x1       |
| 70278    | Shovel                | 14      | x2       |
| 70257    | Sand trolley          | *       | x2       |
| 70249    | Trowels               | *       | x2       |

x1

x1

x1

x1

x1

x1

x1

Mobile water station

Water wall

Happy water drip

Happy water yoyo

Happy water turn

Double layered sand screener

Sand play s