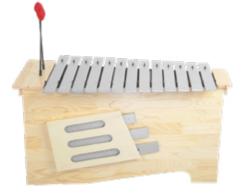

#### Windows, roofs, and beams

Triangular Beam: L96 x W12 x H6 cm Arch Window: L24 x W36 x H6 cm Roof: L12 x W12 x H3 cm

| Item NO. | Name of product      | Picture | Quantity |
|----------|----------------------|---------|----------|
| 70163    | Instrument station   |         | x1       |
| 70126    | Outdoor chimes       |         | x1       |
| 70152    | Percussion drums     |         | x1       |
| 70125    | Outdoor metallophone | XX      | x1       |

#### 70126 Outdoor chimes L104 x W22 x H150 cm

70125 Outdoor metallophone L74.5 x W53 x H72 cm

70152
Percussion drums
L59 x W38.5 x H106 cm