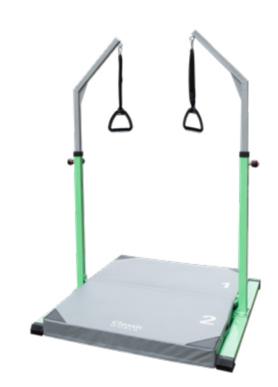

# 16 Categories

It creates a fun play environment for children through indoor and outdoor play areas.

| Item NO. | Name of product                    | Picture | Quantity |
|----------|------------------------------------|---------|----------|
| 70388    | Children's Gymnastics Rings Set    | Щ       | x1       |
| 70387    | Children's Gymnastics Bars Set     | Q.      | x1       |
| 70394    | Gymnastics Trampoline              | (2)     | x1       |
| 70391    | Bi-Fold Floor Mat                  |         | x1       |
| 70304    | Wooden Hopping Box(Small Size)     |         | x1       |
| 70303    | Wooden Slope Board                 |         | x1       |
| 70389    | Children's Gymnastics Pommel Horse | 八       | x1       |
| 70302    | Spring Board                       |         | x1       |
| 70398    | Bi-Fold Flat Mat                   | 7       | x1       |
| 70290    | Wooden Ramp                        | Herry   | x1       |
| 70307    | Climbing Trunk                     | 1       | x1       |
| 70300    | 360 Climbing Ladder                |         | x1       |
| 70397    | Cross Floor Mat                    |         | x1       |
| 70396    | Trapezoid Floor Mat                |         | x1       |
| 70292    | Walking And Climbing Barrel        |         | x1       |
| 70306    | Balancing Stool                    |         | x2       |
| 70294    | Wooden Slide                       |         | x1       |
| 70384    | Balance Wheels                     | cego    | x2       |
| 70393    | Sandbags                           |         | x1       |
|          |                                    |         |          |

| Item NO. | Name of product                       | Picture         | Quantity |
|----------|---------------------------------------|-----------------|----------|
| 70388    | Children's Gymnastics Rings Set       | 4               | x1       |
| 70386    | Adjustable Double Horizontal Bars Set | Q.              | x1       |
| 70387    | Children's Gymnastics Bars Set        | Į.              | x1       |
| 70394    | Gymnastics Trampoline                 | 2               | x1       |
| 70391    | Bi-Fold Floor Mat                     | 9               | x1       |
| 70392    | Tri-Fold Floor Mat                    |                 | x1       |
| 70304    | Wooden Hopping Box(Small Size)        |                 | x1       |
| 70303    | Wooden Slope Board                    |                 | x1       |
| 70301    | 4 Layers Wooden Pommel Horse          | 8               | x1       |
| 70389    | Children's Gymnastics Pommel Horse    | 八               | x1       |
| 70302    | Spring Board                          | -               | x1       |
| 70398    | Bi-Fold Flat Mat                      |                 | x2       |
| 70290    | Wooden Ramp                           | William Control | x1       |
| 70291    | Wooden Climbing Ladder                | 2000000         | x1       |
| 70307    | Climbing Trunk                        | 1               | x1       |
| 70300    | 360 Climbing Ladder                   |                 | x1       |
| 70397    | Cross Floor Mat                       |                 | x1       |
| 70396    | Trapezoid Floor Mat                   |                 | x1       |
| 70308    | Wooden Stall Bar                      | 1               | x1       |
| 70305    | Wooden Hopping Box(Large Size)        |                 | x1       |
| 70292    | Walking And Climbing Barrel           | •               | x1       |
| 70294    | Wooden Slide                          |                 | x1       |
| 70306    | Balancing Stool                       | THE             | x1       |
| 70384    | Balance Wheels                        | c.cg o          | x1       |
| 70393    | Sandbags                              |                 | x1       |
|          |                                       |                 |          |