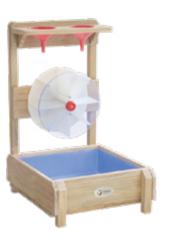

▲ Option 1

| Item NO. | Name of product               | Picture  | Quantity |
|----------|-------------------------------|----------|----------|
| 70260    | Sand & Water channelling wall | 20       | x1       |
| 70261    | Wooden stand holder           | J        | x1       |
| 70262    | Sand & Water cube             | 1        | x1       |
| 70801    | Happy water turn              |          | x1       |
| 70800    | Happy water yoyo              |          | x1       |
| 70803    | Sand & Water unit             | 1        | x1       |
| 70271    | Mobile water station          |          | x1       |
| 70250    | 4 Colors 8 buckets            | THE POST | x2       |

| Item NO. | Name of product               | Picture  | Quantity |
|----------|-------------------------------|----------|----------|
| 70260    | Sand & Water channelling wall | 50       | x1       |
| 70261    | Wooden stand holder           | J        | x1       |
| 70262    | Sand & Water cube             | <b>(</b> | x1       |
| 70801    | Happy water turn              |          | x1       |
| 70800    | Happy water yoyo              | 0        | x1       |
| 70803    | Sand & Water unit             |          | x1       |
| 70271    | Mobile water station          |          | x1       |
| 70065    | Water wall                    |          | x1       |
| 70086    | Happy water drip              |          | x1       |
| 70088    | Happy water yoyo              |          | x1       |
| 70087    | Happy water turn              |          | x1       |
| 70250    | 4 Colors 8 buckets            | THE POST | x2       |

70087 Happy water turn L38 x W44 x H65 cm

Main Material: PE

70803 Sand & Water unit L60 x W40 x H65 cm

70800 Happy water yoyo L41 x W37 x H65 cm

70801 Happy water turn L41 x W37 x H65 cm