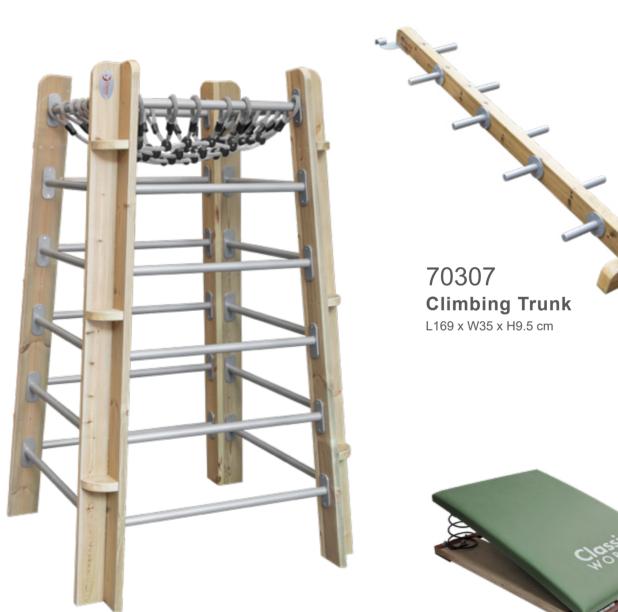

# 16 Categories

It creates a fun play environment for children through indoor and outdoor play areas.

| Item NO. | Name of product                    | Picture | Quantity |
|----------|------------------------------------|---------|----------|
| 70388    | Children's Gymnastics Rings Set    | Щ       | x1       |
| 70387    | Children's Gymnastics Bars Set     | Q.      | x1       |
| 70394    | Gymnastics Trampoline              | (2)     | x1       |
| 70391    | Bi-Fold Floor Mat                  |         | x1       |
| 70304    | Wooden Hopping Box(Small Size)     |         | x1       |
| 70303    | Wooden Slope Board                 |         | x1       |
| 70389    | Children's Gymnastics Pommel Horse | 八       | x1       |
| 70302    | Spring Board                       |         | x1       |
| 70398    | Bi-Fold Flat Mat                   | 7       | x1       |
| 70290    | Wooden Ramp                        | Herry   | x1       |
| 70307    | Climbing Trunk                     | 1       | x1       |
| 70300    | 360 Climbing Ladder                |         | x1       |
| 70397    | Cross Floor Mat                    |         | x1       |
| 70396    | Trapezoid Floor Mat                |         | x1       |
| 70292    | Walking And Climbing Barrel        |         | x1       |
| 70306    | Balancing Stool                    |         | x2       |
| 70294    | Wooden Slide                       |         | x1       |
| 70384    | Balance Wheels                     | cego    | x2       |
| 70393    | Sandbags                           |         | x1       |
|          |                                    |         |          |

| Item NO. | Name of product                       | Picture         | Quantity |
|----------|---------------------------------------|-----------------|----------|
| 70388    | Children's Gymnastics Rings Set       | 4               | x1       |
| 70386    | Adjustable Double Horizontal Bars Set | Q.              | x1       |
| 70387    | Children's Gymnastics Bars Set        | Į.              | x1       |
| 70394    | Gymnastics Trampoline                 | 2               | x1       |
| 70391    | Bi-Fold Floor Mat                     | 9               | x1       |
| 70392    | Tri-Fold Floor Mat                    |                 | x1       |
| 70304    | Wooden Hopping Box(Small Size)        |                 | x1       |
| 70303    | Wooden Slope Board                    |                 | x1       |
| 70301    | 4 Layers Wooden Pommel Horse          | 8               | x1       |
| 70389    | Children's Gymnastics Pommel Horse    | 八               | x1       |
| 70302    | Spring Board                          | -               | x1       |
| 70398    | Bi-Fold Flat Mat                      |                 | x2       |
| 70290    | Wooden Ramp                           | William Control | x1       |
| 70291    | Wooden Climbing Ladder                | 2000000         | x1       |
| 70307    | Climbing Trunk                        | 1               | x1       |
| 70300    | 360 Climbing Ladder                   |                 | x1       |
| 70397    | Cross Floor Mat                       |                 | x1       |
| 70396    | Trapezoid Floor Mat                   |                 | x1       |
| 70308    | Wooden Stall Bar                      | 1               | x1       |
| 70305    | Wooden Hopping Box(Large Size)        |                 | x1       |
| 70292    | Walking And Climbing Barrel           | •               | x1       |
| 70294    | Wooden Slide                          |                 | x1       |
| 70306    | Balancing Stool                       | THE             | x1       |
| 70384    | Balance Wheels                        | c.cg o          | x1       |
| 70393    | Sandbags                              |                 | x1       |
|          |                                       |                 |          |

70308 Wooden Stall Bar

70388 +(Bi-Fold Floor Mat 70391)
Children's Gymnastics Rings Set
L120 x W140 x H130 — 160 cm

70389
Children's Gymnastics
Pommel Horse
head: L40 x W20 x H20 cm
Height: H55 — 65 cm

70303 Wooden Slope Board