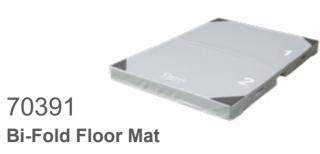

70394 **Gymnastics Trampoline** 

L130 x W100 x H32 cm

**Bi-Fold Floor Mat** 

L150 x W100 x H10 cm

**Bi-Fold Flat Mat** 

L150 x W100 x H10 cm

**Tri-Fold Floor Mat** 

L200 x W150 x H10 cm