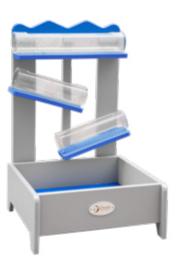

#### Sand & Water channelling wall

70261 Wooden stand holder L70 x W9.5 x H120 cm

70262

#### Sand & Water cube

Cube: L20 x W20 x H16 cm

70250 4 Colors 8 buckets

70065 **Water wall** L133 x W80 x H108.5 cm

70271 Mobile water station L84 x W84 x H76 cm

70086 Happy water drip L44 x W38 x H65 cm

70088 Happy water yoyo L38 x W44 x H65 cm