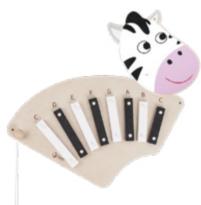

#### Windows, roofs, and beams

Triangular Beam: L96 x W12 x H6 cm Arch Window: L24 x W36 x H6 cm Roof: L12 x W12 x H3 cm

| Item NO. | Name of product      | Picture | Quantity |
|----------|----------------------|---------|----------|
| 70163    | Instrument station   |         | x1       |
| 70126    | Outdoor chimes       |         | x1       |
| 70152    | Percussion drums     |         | x1       |
| 70125    | Outdoor metallophone | XX      | x1       |

#### 70126 Outdoor chimes L104 x W22 x H150 cm

70125 Outdoor metallophone L74.5 x W53 x H72 cm

70152
Percussion drums
L59 x W38.5 x H106 cm