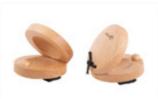

#### Windows, roofs, and beams

Triangular Beam: L96 x W12 x H6 cm Arch Window: L24 x W36 x H6 cm Roof: L12 x W12 x H3 cm

| Item NO. | Name of product      | Picture | Quantity |
|----------|----------------------|---------|----------|
| 70163    | Instrument station   |         | x1       |
| 70126    | Outdoor chimes       |         | x1       |
| 70152    | Percussion drums     |         | x1       |
| 70125    | Outdoor metallophone | XX      | x1       |

#### 70126 Outdoor chimes L104 x W22 x H150 cm

70125 Outdoor metallophone L74.5 x W53 x H72 cm

70152
Percussion drums
L59 x W38.5 x H106 cm