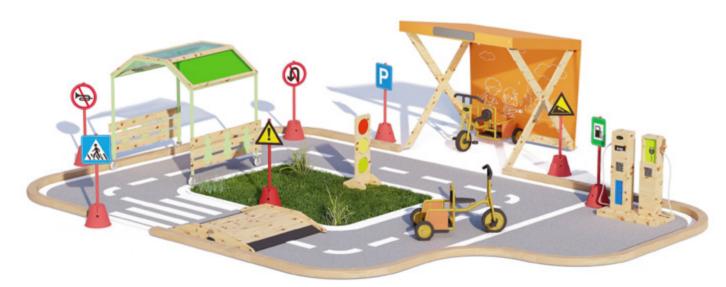

#### **Basic Game Set**

| Item NO. | Name of product                      | Picture | Quantity |
|----------|--------------------------------------|---------|----------|
| 70277    | Road sign set                        | na i    | x1       |
| 70280    | Traffic light                        | Į.      | x1       |
| 70264    | Outdoor fuel and EV charging station | Ш       | x1       |
| 70248    | Truck                                | J. 400  | x2       |
| 70263    | Wooden hill climb                    |         | x1       |
| 70268    | Parking shed                         | XIII    | x1       |
| 70269    | Green avenue                         |         | x1       |

#### **Outdoor Traffic Play**

70280 Traffic light L39 x W29 x H95 cm

70264
Outdoor fuel and
EV charging station
L70 x W38 x H88 cm

70277 Road sign set

70248 Truck L103 x W45 x H65 cm

70269 **Green avenue**L125 x W120 x H133 cm

70263 Wooden hill climb

70202

70303 Wooden Slope Board L164 x W70 x H23 cm

| Item NO. | Name of product               | Picture    | Quantity |
|----------|-------------------------------|------------|----------|
| 70260    | Sand & Water channelling wall | 50         | x1       |
| 70261    | Wooden stand holder           | Щ          | x1       |
| 70262    | Sand & Water cube             | 1          | x1       |
| 70250    | 4 Colors 8 buckets            | THE REPORT | x1       |