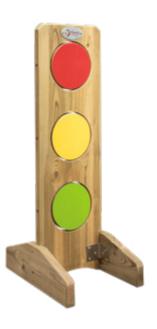

#### **Outdoor Traffic Play Collection**

| Item NO. | Name of product                      | Picture    | Quantity |
|----------|--------------------------------------|------------|----------|
| 70277    | Road sign set                        | <b>M</b>   | x1       |
| 70280    | Traffic light                        | Į.         | x1       |
| 70264    | Outdoor fuel and EV charging station | Ш          | x1       |
| 70248    | Truck                                | <b>***</b> | x1       |
| 70303    | Wooden Slope Board                   |            | x2       |

#### **Basic Game Set**

| Item NO. | Name of product                      | Picture | Quantity |
|----------|--------------------------------------|---------|----------|
| 70277    | Road sign set                        | na i    | x1       |
| 70280    | Traffic light                        | Į.      | x1       |
| 70264    | Outdoor fuel and EV charging station | Ш       | x1       |
| 70248    | Truck                                | J. 400  | x2       |
| 70263    | Wooden hill climb                    |         | x1       |
| 70268    | Parking shed                         | XIII    | x1       |
| 70269    | Green avenue                         |         | x1       |

#### **Outdoor Traffic Play**

70280 Traffic light L39 x W29 x H95 cm

70264
Outdoor fuel and
EV charging station
L70 x W38 x H88 cm

70277 Road sign set

70248 Truck L103 x W45 x H65 cm

70269 **Green avenue**L125 x W120 x H133 cm