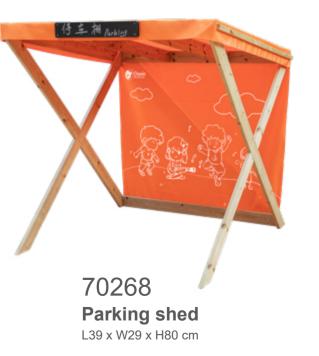

#### **Basic Game Set**

| Item NO. | Name of product                      | Picture | Quantity |
|----------|--------------------------------------|---------|----------|
| 70277    | Road sign set                        | na i    | x1       |
| 70280    | Traffic light                        | Į.      | x1       |
| 70264    | Outdoor fuel and EV charging station | Ш       | x1       |
| 70248    | Truck                                | J. 400  | x2       |
| 70263    | Wooden hill climb                    |         | x1       |
| 70268    | Parking shed                         | XIII    | x1       |
| 70269    | Green avenue                         |         | x1       |