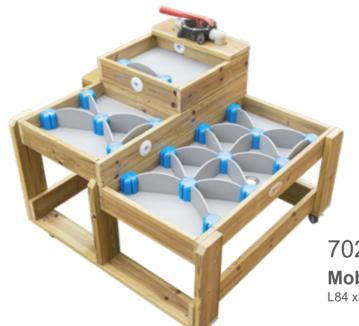

▲ Option 1

| Item NO. | Name of product               | Picture  | Quantity |
|----------|-------------------------------|----------|----------|
| 70260    | Sand & Water channelling wall | 20       | x1       |
| 70261    | Wooden stand holder           | J        | x1       |
| 70262    | Sand & Water cube             | 1        | x1       |
| 70801    | Happy water turn              |          | x1       |
| 70800    | Happy water yoyo              |          | x1       |
| 70803    | Sand & Water unit             | 1        | x1       |
| 70271    | Mobile water station          |          | x1       |
| 70250    | 4 Colors 8 buckets            | THE POST | x2       |

| Item NO. | Name of product               | Picture  | Quantity |
|----------|-------------------------------|----------|----------|
| 70260    | Sand & Water channelling wall | 50       | x1       |
| 70261    | Wooden stand holder           | J        | x1       |
| 70262    | Sand & Water cube             | <b>(</b> | x1       |
| 70801    | Happy water turn              |          | x1       |
| 70800    | Happy water yoyo              | 0        | x1       |
| 70803    | Sand & Water unit             |          | x1       |
| 70271    | Mobile water station          |          | x1       |
| 70065    | Water wall                    |          | x1       |
| 70086    | Happy water drip              |          | x1       |
| 70088    | Happy water yoyo              |          | x1       |
| 70087    | Happy water turn              |          | x1       |
| 70250    | 4 Colors 8 buckets            | THE POST | x2       |

70087 Happy water turn L38 x W44 x H65 cm

Main Material: PE

70803 Sand & Water unit L60 x W40 x H65 cm

70800 Happy water yoyo L41 x W37 x H65 cm

70801 Happy water turn L41 x W37 x H65 cm

x1

x1

x1

x1

x1

x1

x1

Mobile water station