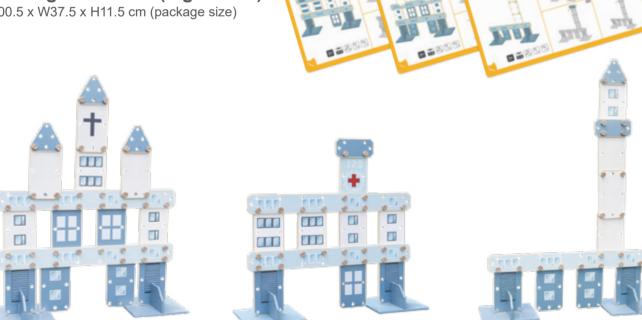

#### Estonian medieval tower

#### Castle

#### Clock tower

#### 3 Floors building