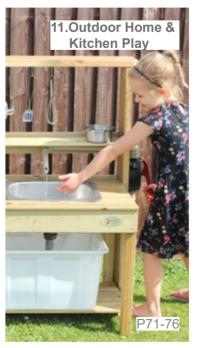

Outdoor Home & Kitchen Play Collection

| Item NO. | Name of product           | Picture | Quantity |
|----------|---------------------------|---------|----------|
| 54587    | Outdoor kitchen           | 龠       | x1       |
| 70059    | Stainless steel tableware | 200     | x2       |
| 54594    | Outdoor table             |         | x1       |
| 70013    | Outdoor kitchen sink      |         | x1       |
| 70012    | Outdoor kitchen desk      |         | x2       |
| 70014    | Outdoor green house       |         | x1       |
| 70015    | Outdoor sunny house       |         | x1       |

54587 Outdoor kitchen L100 x W48 x H136 cm

70012 Outdoor kitchen desk L93 x W43 x H57.5 cm

70013 Outdoor kitchen sink L70 x W50 x H103 cm

Outdoor table
L105 x W96 x H50 cm
L105 x W96 x H164 cm (height with umbrella)

70014 Outdoor green house

70015
Outdoor sunny house
L150 x W150 x H150 cm

70059 Stainless steel tableware L29 x W24 x H14 cm( package size )