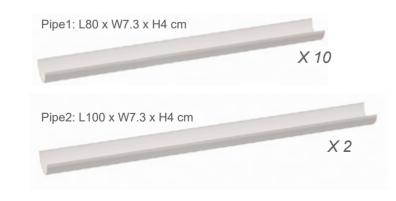

#### Sand & Water cube

Cube: L20 x W20 x H16 cm

70250 4 Colors 8 buckets

70065 **Water wall** L133 x W80 x H108.5 cm

70271 Mobile water station L84 x W84 x H76 cm

70086 Happy water drip L44 x W38 x H65 cm

70088 Happy water yoyo L38 x W44 x H65 cm