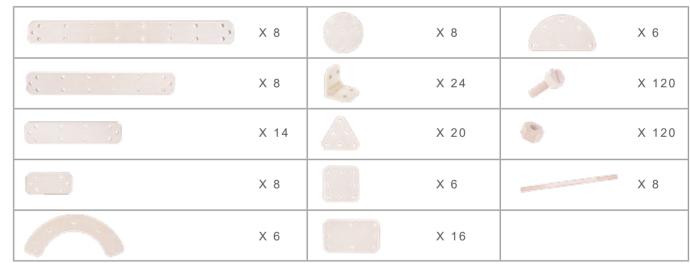

#### Windows, roofs, and beams x9

| Name of product | Picture   | Quantity | Size              |  |
|-----------------|-----------|----------|-------------------|--|
| Triangular Beam |           | x4       | L96 x W12 x H6 cm |  |
| Arch Window     | <b>\Q</b> | x2       | L24 x W36 x H6 cm |  |
| Roof            | 4         | x32      | L12 x W12 x H3 cm |  |
|                 |           |          |                   |  |

#### Red brick set x4

| Name of product | Picture | Quantity | Size              |
|-----------------|---------|----------|-------------------|
| Big Bricks      |         | x70      | L24 x W12 x H6 cm |
| Small Bricks    |         | x20      | L12 x W12 x H6 cm |

#### Gray brick set x5

| Name of product        | Picture | Quantity | Size              |  |
|------------------------|---------|----------|-------------------|--|
| Deep gray big Bricks   |         | x15      | L24 x W12 x H6 cm |  |
| ight gray big Bricks   |         | x35      | L24 x W12 x H6 cm |  |
| Deep gray small Bricks | 4       | х6       | L12 x W12 x H6 cm |  |
| ight gray small Bricks | 4       | x14      | L12 x W12 x H6 cm |  |
| Black big Bricks       | -       | x20      | L24 x W12 x H6 cm |  |
|                        |         |          |                   |  |

| Name of product         | Picture | Quantity | Size              |
|-------------------------|---------|----------|-------------------|
| Deep gray big Bricks    | 9       | x15      | L24 x W12 x H6 cm |
| Light gray big Bricks   |         | x35      | L24 x W12 x H6 cm |
| Deep gray small Bricks  | 4       | х6       | L12 x W12 x H6 cm |
| Light gray small Bricks | 4       | x14      | L12 x W12 x H6 cm |
| Black big Bricks        |         | x20      | L24 x W12 x H6 cm |
|                         |         |          |                   |