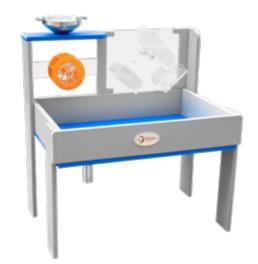

▲ Option 1

| Item NO. | Name of product               | Picture  | Quantity |
|----------|-------------------------------|----------|----------|
| 70260    | Sand & Water channelling wall | 20       | x1       |
| 70261    | Wooden stand holder           | J        | x1       |
| 70262    | Sand & Water cube             | 1        | x1       |
| 70801    | Happy water turn              |          | x1       |
| 70800    | Happy water yoyo              |          | x1       |
| 70803    | Sand & Water unit             | 1        | x1       |
| 70271    | Mobile water station          |          | x1       |
| 70250    | 4 Colors 8 buckets            | THE POST | x2       |

| Item NO. | Name of product               | Picture  | Quantity |
|----------|-------------------------------|----------|----------|
| 70260    | Sand & Water channelling wall | 50       | x1       |
| 70261    | Wooden stand holder           | J        | x1       |
| 70262    | Sand & Water cube             | <b>(</b> | x1       |
| 70801    | Happy water turn              |          | x1       |
| 70800    | Happy water yoyo              | 0        | x1       |
| 70803    | Sand & Water unit             |          | x1       |
| 70271    | Mobile water station          |          | x1       |
| 70065    | Water wall                    |          | x1       |
| 70086    | Happy water drip              |          | x1       |
| 70088    | Happy water yoyo              |          | x1       |
| 70087    | Happy water turn              |          | x1       |
| 70250    | 4 Colors 8 buckets            | THE POST | x2       |

#### Sand & Water cube

Cube: L20 x W20 x H16 cm

70250 4 Colors 8 buckets

70065 **Water wall** L133 x W80 x H108.5 cm

70271 Mobile water station L84 x W84 x H76 cm

70086 Happy water drip L44 x W38 x H65 cm

70088 Happy water yoyo L38 x W44 x H65 cm