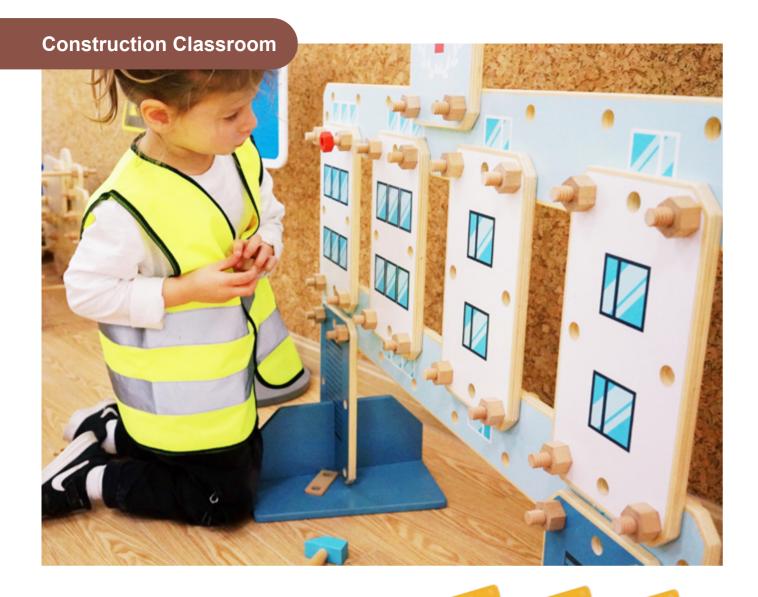

| By program |









# Natural wooden assembling set L97 x W60 x H24 cm (package size)



















53467 **Workshop** L80 x W60 x H130 cm





**53757 Helmet**L23 x W12.5 x H10.5 cm



53566 **Vest** L49 x W42.5 cm



20184 **Tool belt** L30 x W13 x H3.2 cm



3511 Tool box L25 x W13.5 x H14 cm





70279 Outdoor wooden truck L65.5 x W36 x H70 cm



70248 **Truck** L103 x W45 x H65 cm





| Item NO. | Name of product                     | Picture