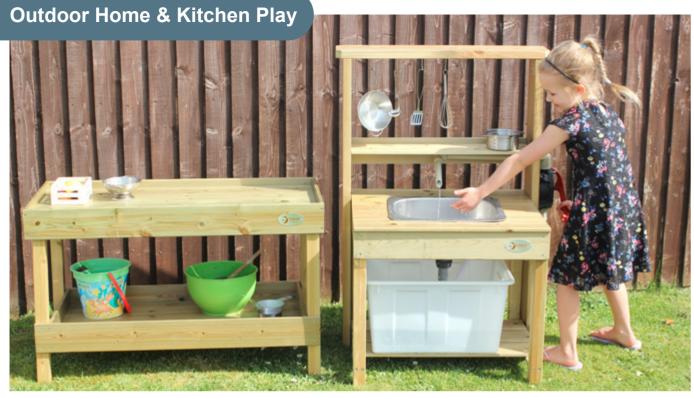

Outdoor Home & Kitchen Play Collection

| Item NO. | Name of product           | Picture | Quantity |
|----------|---------------------------|---------|----------|
| 54587    | Outdoor kitchen           | 龠       | x1       |
| 70059    | Stainless steel tableware | 200     | x2       |
| 54594    | Outdoor table             |         | x1       |
| 70013    | Outdoor kitchen sink      |         | x1       |
| 70012    | Outdoor kitchen desk      |         | x2       |
| 70014    | Outdoor green house       |         | x1       |
| 70015    | Outdoor sunny house       |         | x1       |

54587 Outdoor kitchen L100 x W48 x H136 cm

70012 Outdoor kitchen desk L93 x W43 x H57.5 cm

70013 Outdoor kitchen sink L70 x W50 x H103 cm

Outdoor table
L105 x W96 x H50 cm
L105 x W96 x H164 cm (height with umbrella)

70014 Outdoor green house

70015
Outdoor sunny house
L150 x W150 x H150 cm

70059 Stainless steel tableware L29 x W24 x H14 cm( package size )