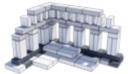

#### Parthenon Temple

#### 70283

#### Gray brick set x1

| Name of product         | Picture | Quantity | Size              |
|-------------------------|---------|----------|-------------------|
| Deep gray big Bricks    |         | x15      | L24 x W12 x H6 cm |
| Light gray big Bricks   |         | x35      | L24 x W12 x H6 cm |
| Deep gray small Bricks  | 4       | х6       | L12 x W12 x H6 cm |
| Light gray small Bricks | 4       | x14      | L12 x W12 x H6 cm |
| Black big Bricks        |         | x20      | L24 x W12 x H6 cm |