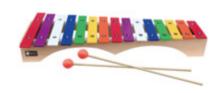

#### Windows, roofs, and beams

Triangular Beam: L96 x W12 x H6 cm Arch Window: L24 x W36 x H6 cm Roof: L12 x W12 x H3 cm

| Item NO. | Name of product      | Picture | Quantity |
|----------|----------------------|---------|----------|
| 70163    | Instrument station   |         | x1       |
| 70126    | Outdoor chimes       |         | x1       |
| 70152    | Percussion drums     |         | x1       |
| 70125    | Outdoor metallophone | XX      | x1       |