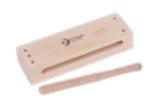

#### Windows, roofs, and beams

Triangular Beam: L96 x W12 x H6 cm Arch Window: L24 x W36 x H6 cm Roof: L12 x W12 x H3 cm

| Item NO. | Name of product      | Picture | Quantity |
|----------|----------------------|---------|----------|
| 70163    | Instrument station   |         | x1       |
| 70126    | Outdoor chimes       |         | x1       |
| 70152    | Percussion drums     |         | x1       |
| 70125    | Outdoor metallophone | XX      | x1       |

# 70163 Instrument station L130 x W120 x H165 cm

This device can give you hours of fun making music or letting off steam and releasing stress. This instrument station is perfect for outdoor use. It comes with a large selection of instruments with clappers for kids to play outdoors. Keep the kids entertained.