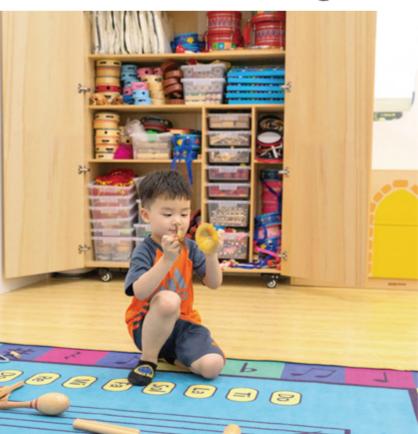

# 70163 Instrument station L130 x W120 x H165 cm

This device can give you hours of fun making music or letting off steam and releasing stress. This instrument station is perfect for outdoor use. It comes with a large selection of instruments with clappers for kids to play outdoors. Keep the kids entertained.