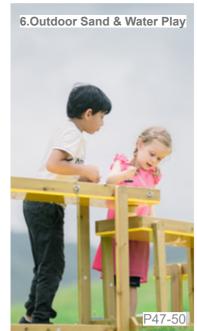

#### **Outdoor Water Play**

#### 70260

#### Sand & Water channelling wall

70261 Wooden stand holder L70 x W9.5 x H120 cm

70262

#### Sand & Water cube

Cube: L20 x W20 x H16 cm

70250 4 Colors 8 buckets

70065 **Water wall** L133 x W80 x H108.5 cm

70271 Mobile water station L84 x W84 x H76 cm

70086 Happy water drip L44 x W38 x H65 cm

70088 Happy water yoyo L38 x W44 x H65 cm

70087 Happy water turn L38 x W44 x H65 cm

Main Material: PE

70803 Sand & Water unit L60 x W40 x H65 cm

70800 Happy water yoyo L41 x W37 x H65 cm

70801 Happy water turn L41 x W37 x H65 cm