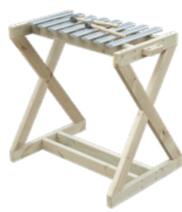

#### Windows, roofs, and beams

Triangular Beam: L96 x W12 x H6 cm Arch Window: L24 x W36 x H6 cm Roof: L12 x W12 x H3 cm

| Item NO. | Name of product      | Picture | Quantity |
|----------|----------------------|---------|----------|
| 70163    | Instrument station   |         | x1       |
| 70126    | Outdoor chimes       |         | x1       |
| 70152    | Percussion drums     |         | x1       |
| 70125    | Outdoor metallophone | XX      | x1       |

#### 70126 Outdoor chimes L104 x W22 x H150 cm

70125 Outdoor metallophone L74.5 x W53 x H72 cm

70152
Percussion drums
L59 x W38.5 x H106 cm