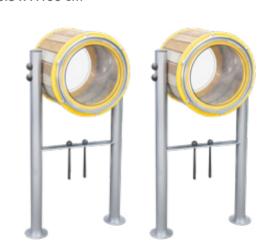

#### Windows, roofs, and beams

Triangular Beam: L96 x W12 x H6 cm Arch Window: L24 x W36 x H6 cm Roof: L12 x W12 x H3 cm

| Item NO. | Name of product      | Picture | Quantity |
|----------|----------------------|---------|----------|
| 70163    | Instrument station   |         | x1       |
| 70126    | Outdoor chimes       |         | x1       |
| 70152    | Percussion drums     |         | x1       |
| 70125    | Outdoor metallophone | XX      | x1       |

#### 70126 Outdoor chimes L104 x W22 x H150 cm

70125 Outdoor metallophone L74.5 x W53 x H72 cm

70152
Percussion drums
L59 x W38.5 x H106 cm