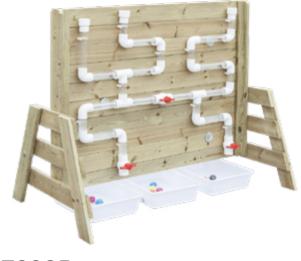

| Item NO. | Name of product               | <b>Picture</b>     | Quantity |
|----------|-------------------------------|--------------------|----------|
| 70260    | Sand & Water channelling wall | 4                  | x1       |
| 70261    | Wooden stand holder(Optional) | Щ                  | x1       |
| 70262    | Sand & Water cube             | 1                  | x1       |
| 70250    | 4 Colors 8 buckets            | THE REAL PROPERTY. | x1       |

#### Sand & Water channelling wall

70261 Wooden stand holder L70 x W9.5 x H120 cm

70262

#### Sand & Water cube

Cube: L20 x W20 x H16 cm

70250 4 Colors 8 buckets

70065 **Water wall** L133 x W80 x H108.5 cm

70271 Mobile water station L84 x W84 x H76 cm

70086 Happy water drip L44 x W38 x H65 cm

70088 Happy water yoyo L38 x W44 x H65 cm