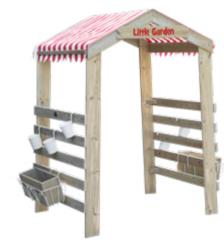

# **Outdoor Planting Collection**

Basic Set

|    | Item NO.     | Name of product      | Picture     | Quantity |
|----|--------------|----------------------|-------------|----------|
|    | 70066        | Weather station      | P           | x 1      |
|    | 70273        | Watering cart        |             | x2       |
|    | 70001        | Pentagonal parterre  |             | x1       |
|    | 70002        | Triangular parterre  | $\triangle$ | x1       |
|    | 70003        | Square parterre      |             | x 1      |
|    | 70004        | Trapezoidal parterre | _           | x 1      |
|    | 54600        | Sprout & Grow window | Ř           | x 1      |
| 70 | 0249 & 70251 | Garden Tools         | 100         | x1       |

| Item NO.      | Name of product      | Picture                                                                                                                                                                                                                                                                                                                                                                                                                                                                                                                                                                                                                                                                                                                                                                                                                                                                                                                                                                                                                                                                                                                                                                                                                                                                                                                                                                                                                                                                                                                                                                                                                                                                                                                                                                                                                                                                                                                                                                                                                                                                                                                        | Quantity |
|---------------|----------------------|--------------------------------------------------------------------------------------------------------------------------------------------------------------------------------------------------------------------------------------------------------------------------------------------------------------------------------------------------------------------------------------------------------------------------------------------------------------------------------------------------------------------------------------------------------------------------------------------------------------------------------------------------------------------------------------------------------------------------------------------------------------------------------------------------------------------------------------------------------------------------------------------------------------------------------------------------------------------------------------------------------------------------------------------------------------------------------------------------------------------------------------------------------------------------------------------------------------------------------------------------------------------------------------------------------------------------------------------------------------------------------------------------------------------------------------------------------------------------------------------------------------------------------------------------------------------------------------------------------------------------------------------------------------------------------------------------------------------------------------------------------------------------------------------------------------------------------------------------------------------------------------------------------------------------------------------------------------------------------------------------------------------------------------------------------------------------------------------------------------------------------|----------|
| 70066         | Weather station      | P                                                                                                                                                                                                                                                                                                                                                                                                                                                                                                                                                                                                                                                                                                                                                                                                                                                                                                                                                                                                                                                                                                                                                                                                                                                                                                                                                                                                                                                                                                                                                                                                                                                                                                                                                                                                                                                                                                                                                                                                                                                                                                                              | x1       |
| 70253         | Green path           |                                                                                                                                                                                                                                                                                                                                                                                                                                                                                                                                                                                                                                                                                                                                                                                                                                                                                                                                                                                                                                                                                                                                                                                                                                                                                                                                                                                                                                                                                                                                                                                                                                                                                                                                                                                                                                                                                                                                                                                                                                                                                                                                | x1       |
| 70273         | Watering cart        | Faig.                                                                                                                                                                                                                                                                                                                                                                                                                                                                                                                                                                                                                                                                                                                                                                                                                                                                                                                                                                                                                                                                                                                                                                                                                                                                                                                                                                                                                                                                                                                                                                                                                                                                                                                                                                                                                                                                                                                                                                                                                                                                                                                          | x2       |
| 70001         | Pentagonal parterre  |                                                                                                                                                                                                                                                                                                                                                                                                                                                                                                                                                                                                                                                                                                                                                                                                                                                                                                                                                                                                                                                                                                                                                                                                                                                                                                                                                                                                                                                                                                                                                                                                                                                                                                                                                                                                                                                                                                                                                                                                                                                                                                                                | x1       |
| 70002         | Triangular parterre  | $\triangle$                                                                                                                                                                                                                                                                                                                                                                                                                                                                                                                                                                                                                                                                                                                                                                                                                                                                                                                                                                                                                                                                                                                                                                                                                                                                                                                                                                                                                                                                                                                                                                                                                                                                                                                                                                                                                                                                                                                                                                                                                                                                                                                    | x1       |
| 70003         | Square parterre      |                                                                                                                                                                                                                                                                                                                                                                                                                                                                                                                                                                                                                                                                                                                                                                                                                                                                                                                                                                                                                                                                                                                                                                                                                                                                                                                                                                                                                                                                                                                                                                                                                                                                                                                                                                                                                                                                                                                                                                                                                                                                                                                                | x1       |
| 70004         | Trapezoidal parterre | 4                                                                                                                                                                                                                                                                                                                                                                                                                                                                                                                                                                                                                                                                                                                                                                                                                                                                                                                                                                                                                                                                                                                                                                                                                                                                                                                                                                                                                                                                                                                                                                                                                                                                                                                                                                                                                                                                                                                                                                                                                                                                                                                              | x1       |
| 54600         | Sprout & Grow window | Ä                                                                                                                                                                                                                                                                                                                                                                                                                                                                                                                                                                                                                                                                                                                                                                                                                                                                                                                                                                                                                                                                                                                                                                                                                                                                                                                                                                                                                                                                                                                                                                                                                                                                                                                                                                                                                                                                                                                                                                                                                                                                                                                              | x2       |
| 70249 & 70251 | Garden Tools         | A STATE OF THE STA | x1       |