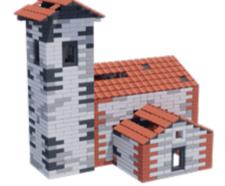

#### Estonian medieval tower

#### 70284

#### Windows, roofs, and beams x9

| Name of product | Picture   | Quantity | Size              |  |
|-----------------|-----------|----------|-------------------|--|
| Triangular Beam |           | x4       | L96 x W12 x H6 cm |  |
| Arch Window     | <b>\Q</b> | x2       | L24 x W36 x H6 cm |  |
| Roof            | 4         | x32      | L12 x W12 x H3 cm |  |
|                 |           |          |                   |  |