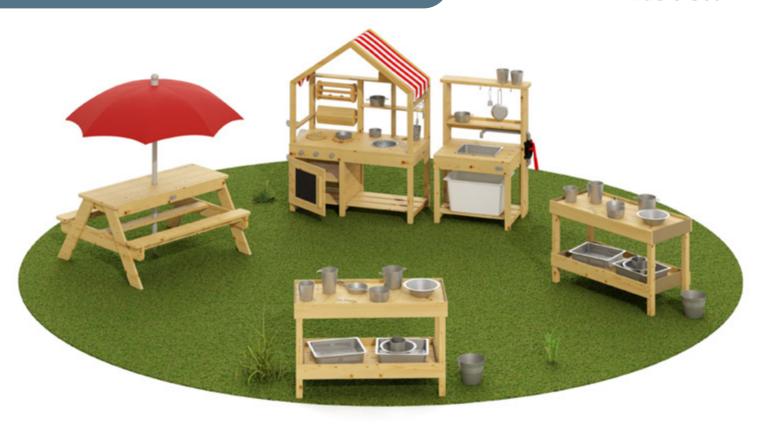

Outdoor Home & Kitchen Play Collection

| Item NO. | Name of product           | Picture | Quantity |
|----------|---------------------------|---------|----------|
| 54587    | Outdoor kitchen           | 龠       | x1       |
| 70059    | Stainless steel tableware | 200     | x2       |
| 54594    | Outdoor table             |         | x1       |
| 70013    | Outdoor kitchen sink      |         | x1       |
| 70012    | Outdoor kitchen desk      |         | x2       |
| 70014    | Outdoor green house       |         | x1       |
| 70015    | Outdoor sunny house       |         | x1       |

54587 Outdoor kitchen L100 x W48 x H136 cm

70012 Outdoor kitchen desk L93 x W43 x H57.5 cm

70013 Outdoor kitchen sink L70 x W50 x H103 cm

Outdoor table
L105 x W96 x H50 cm
L105 x W96 x H164 cm (height with umbrella)

70014 Outdoor green house

70015
Outdoor sunny house
L150 x W150 x H150 cm

70059 Stainless steel tableware L29 x W24 x H14 cm( package size )