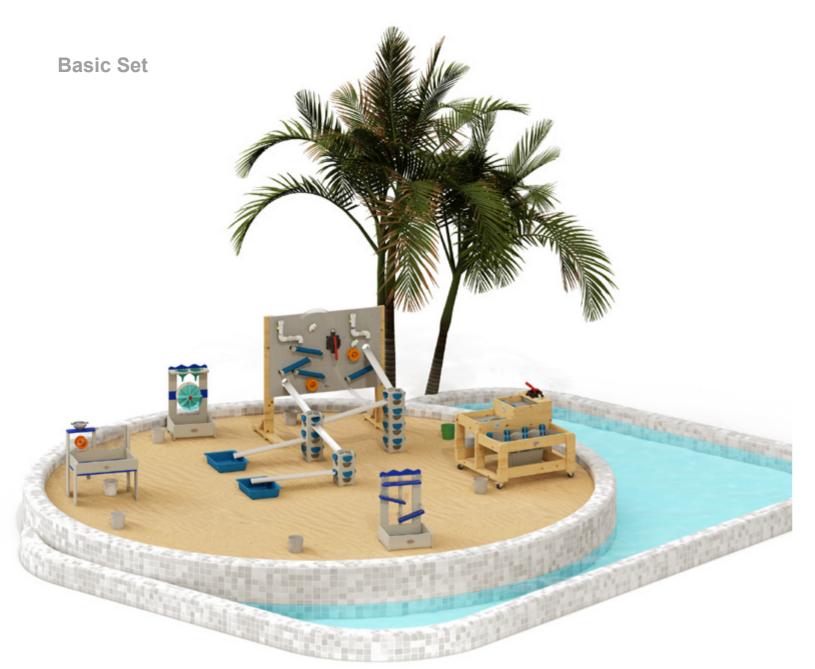

# Outdoor Sand Play Collection

**Basic Set** 

| Item NO. | Name of product              | Picture     | Quantity |
|----------|------------------------------|-------------|----------|
| 70802    | Double layered sand screener |             | x1       |
| 70258    | Sand play scales             | <u> </u>    | x1       |
| 70266    | Sand funnel                  | R           | x1       |
| 70265    | Sand slides                  |             | x1       |
| 70275    | Sand mill                    | ĮĮ.         | x1       |
| 70250    | 4 Colors 8 buckets           | British (D) | x1       |
| 70249    | Trowels                      | 米           | x1       |
|          | 1 1                          |             |          |