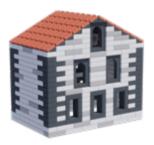

#### 3 Floors building

#### 70284

#### Windows, roofs, and beams x3

| Name of product | Picture            | Quantity | Size              |
|-----------------|--------------------|----------|-------------------|
| Triangular Beam |                    | x4       | L96 x W12 x H6 cm |
| Arch Window     | <b>\rightarrow</b> | x2       | L24 x W36 x H6 cm |
| Roof            | 4                  | x32      | L12 x W12 x H3 cm |