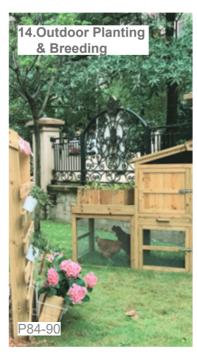

# **Outdoor Planting Collection**

Basic Set

|    | Item NO.     | Name of product      | Picture     | Quantity |
|----|--------------|----------------------|-------------|----------|
|    | 70066        | Weather station      | P           | x 1      |
|    | 70273        | Watering cart        |             | x2       |
|    | 70001        | Pentagonal parterre  |             | x1       |
|    | 70002        | Triangular parterre  | $\triangle$ | x1       |
|    | 70003        | Square parterre      |             | x 1      |
|    | 70004        | Trapezoidal parterre | _           | x 1      |
|    | 54600        | Sprout & Grow window | Ř           | x 1      |
| 70 | 0249 & 70251 | Garden Tools         | 100         | x1       |

| Item NO.      | Name of product      | Picture                                                                                                                                                                                                                                                                                                                                                                                                                                                                                                                                                                                                                                                                                                                                                                                                                                                                                                                                                                                                                                                                                                                                                                                                                                                                                                                                                                                                                                                                                                                                                                                                                                                                                                                                                                                                                                                                                                                                                                                                                                                                                                                        | Quantity |
|---------------|----------------------|--------------------------------------------------------------------------------------------------------------------------------------------------------------------------------------------------------------------------------------------------------------------------------------------------------------------------------------------------------------------------------------------------------------------------------------------------------------------------------------------------------------------------------------------------------------------------------------------------------------------------------------------------------------------------------------------------------------------------------------------------------------------------------------------------------------------------------------------------------------------------------------------------------------------------------------------------------------------------------------------------------------------------------------------------------------------------------------------------------------------------------------------------------------------------------------------------------------------------------------------------------------------------------------------------------------------------------------------------------------------------------------------------------------------------------------------------------------------------------------------------------------------------------------------------------------------------------------------------------------------------------------------------------------------------------------------------------------------------------------------------------------------------------------------------------------------------------------------------------------------------------------------------------------------------------------------------------------------------------------------------------------------------------------------------------------------------------------------------------------------------------|----------|
| 70066         | Weather station      | P                                                                                                                                                                                                                                                                                                                                                                                                                                                                                                                                                                                                                                                                                                                                                                                                                                                                                                                                                                                                                                                                                                                                                                                                                                                                                                                                                                                                                                                                                                                                                                                                                                                                                                                                                                                                                                                                                                                                                                                                                                                                                                                              | x1       |
| 70253         | Green path           |                                                                                                                                                                                                                                                                                                                                                                                                                                                                                                                                                                                                                                                                                                                                                                                                                                                                                                                                                                                                                                                                                                                                                                                                                                                                                                                                                                                                                                                                                                                                                                                                                                                                                                                                                                                                                                                                                                                                                                                                                                                                                                                                | x1       |
| 70273         | Watering cart        | Faig.                                                                                                                                                                                                                                                                                                                                                                                                                                                                                                                                                                                                                                                                                                                                                                                                                                                                                                                                                                                                                                                                                                                                                                                                                                                                                                                                                                                                                                                                                                                                                                                                                                                                                                                                                                                                                                                                                                                                                                                                                                                                                                                          | x2       |
| 70001         | Pentagonal parterre  |                                                                                                                                                                                                                                                                                                                                                                                                                                                                                                                                                                                                                                                                                                                                                                                                                                                                                                                                                                                                                                                                                                                                                                                                                                                                                                                                                                                                                                                                                                                                                                                                                                                                                                                                                                                                                                                                                                                                                                                                                                                                                                                                | x1       |
| 70002         | Triangular parterre  | $\triangle$                                                                                                                                                                                                                                                                                                                                                                                                                                                                                                                                                                                                                                                                                                                                                                                                                                                                                                                                                                                                                                                                                                                                                                                                                                                                                                                                                                                                                                                                                                                                                                                                                                                                                                                                                                                                                                                                                                                                                                                                                                                                                                                    | x1       |
| 70003         | Square parterre      |                                                                                                                                                                                                                                                                                                                                                                                                                                                                                                                                                                                                                                                                                                                                                                                                                                                                                                                                                                                                                                                                                                                                                                                                                                                                                                                                                                                                                                                                                                                                                                                                                                                                                                                                                                                                                                                                                                                                                                                                                                                                                                                                | x1       |
| 70004         | Trapezoidal parterre | 4                                                                                                                                                                                                                                                                                                                                                                                                                                                                                                                                                                                                                                                                                                                                                                                                                                                                                                                                                                                                                                                                                                                                                                                                                                                                                                                                                                                                                                                                                                                                                                                                                                                                                                                                                                                                                                                                                                                                                                                                                                                                                                                              | x1       |
| 54600         | Sprout & Grow window | Ä                                                                                                                                                                                                                                                                                                                                                                                                                                                                                                                                                                                                                                                                                                                                                                                                                                                                                                                                                                                                                                                                                                                                                                                                                                                                                                                                                                                                                                                                                                                                                                                                                                                                                                                                                                                                                                                                                                                                                                                                                                                                                                                              | x2       |
| 70249 & 70251 | Garden Tools         | A STATE OF THE STA | x1       |