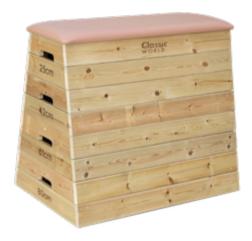

70386 +(Tri-Fold Floor Mat 70392)

Adjustable Double Horizontal Bars Set

L170 x W180 x H90 — 150 cm

70387 +(Bi-Fold Floor Mat 70391)
Children's Gymnastics Bars Set
L120 x W140 x H90 — 150 cm

70301 4 Layers Wooden Pommel Horse L93 x W60 x H80 cm