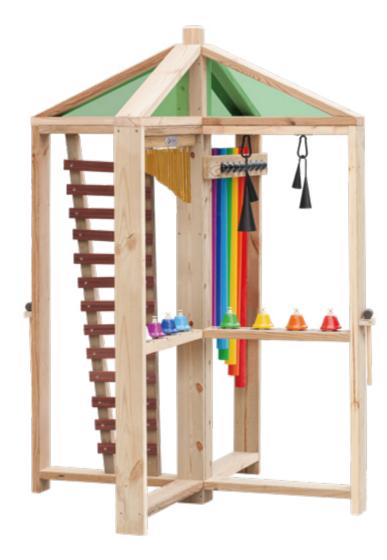

#### Windows, roofs, and beams

Triangular Beam: L96 x W12 x H6 cm Arch Window: L24 x W36 x H6 cm Roof: L12 x W12 x H3 cm

| Item NO. | Name of product      | Picture | Quantity |
|----------|----------------------|---------|----------|
| 70163    | Instrument station   |         | x1       |
| 70126    | Outdoor chimes       |         | x1       |
| 70152    | Percussion drums     |         | x1       |
| 70125    | Outdoor metallophone | XX      | x1       |