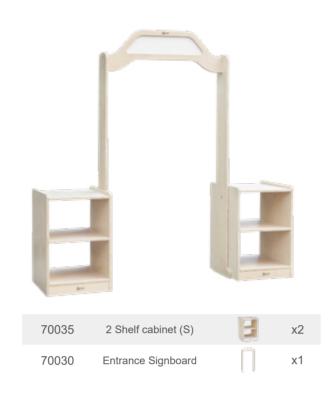

kroom - 2 person
L62 x W40 x H120 cm
(This item doesn 't contain plastic boxes)



70033 Dressing stool L40 x W40 x H37 cm



54075 Tool storage shelf L89 x W40 x H124 cm



70041
Toys storage units
L80 x W40 x H81 cm



70029 3 Layer hollow shelves L80 x W40 x H81 cm



70035 2 Shelf cabinet (S) L40 x W40 x H60 cm



54068 **Apron stand** L63 x W60 x H121 cm



54105 **Apron** L125 x W48 cm



70054 Modern Washing Machine L80 x W40 x H108.5 cm



70052 **Refridgerator** L40 x W40 x H111.5 cm



70036 Mobile shelves L95 x W40 x H72 cm



54082
Paint Pot Holder
L25 x W25 x H12 cm



54099 Pencil holder L20 x W18 x H6 cm



54006
Paint drying rack 30 layers
L42.5 x W48 x H121 cm

#### Double sided arts display unit

L164 x W40 x H148 cm



#### Player corner arch unit

L164 x W40 x H160 cm





70044

Puppet theatre
L83 x W40 x H150 cm
(Apply with item 70035)



70030
Entrance Signboard
L83.5 x W23 x H160 cm
(Apply with item 70035)



70025
Arts display board
L83.5 x W23 x H148 cm
(Apply with item 70035)

#### Puppet theatre unit L163 x W40 x H150 cm



| 70035 | 2 Shelf cabinet (S)      | E   | x2 |
|-------|--------------------------|-----|----|
| 70044 | Puppet theatre           | П   | x1 |
| 70043 | Theatre table            |     | x1 |
| 70042 | Easy access storage unit | - 6 | x1 |





70043 Theatre table L80 x W40 x H60 cm



70042 Easy access storage unit L75 x W36 x H34 cm