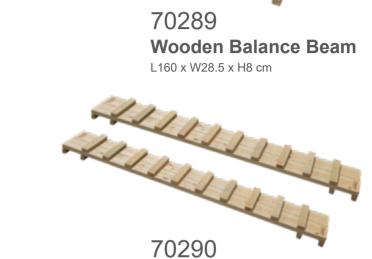

70397 **Cross Floor Mat** 

L105 x W105 x H10 cm

70396 Trapezoid Floor Mat L266 x W80 x H10 cm / PCS

| Item NO. | Name of product             | Picture                                                                                                                                                                                                                                                                                                                                                                                                                                                                                                                                                                                                                                                                                                                                                                                                                                                                                                                                                                                                                                                                                                                                                                                                                                                                                                                                                                                                                                                                                                                                                                                                                                                                                                                                                                                                                                                                                                                                                                                                                                                                                                                        | Quantity |
|----------|-----------------------------|--------------------------------------------------------------------------------------------------------------------------------------------------------------------------------------------------------------------------------------------------------------------------------------------------------------------------------------------------------------------------------------------------------------------------------------------------------------------------------------------------------------------------------------------------------------------------------------------------------------------------------------------------------------------------------------------------------------------------------------------------------------------------------------------------------------------------------------------------------------------------------------------------------------------------------------------------------------------------------------------------------------------------------------------------------------------------------------------------------------------------------------------------------------------------------------------------------------------------------------------------------------------------------------------------------------------------------------------------------------------------------------------------------------------------------------------------------------------------------------------------------------------------------------------------------------------------------------------------------------------------------------------------------------------------------------------------------------------------------------------------------------------------------------------------------------------------------------------------------------------------------------------------------------------------------------------------------------------------------------------------------------------------------------------------------------------------------------------------------------------------------|----------|
| 70293    | Climbing Stool              |                                                                                                                                                                                                                                                                                                                                                                                                                                                                                                                                                                                                                                                                                                                                                                                                                                                                                                                                                                                                                                                                                                                                                                                                                                                                                                                                                                                                                                                                                                                                                                                                                                                                                                                                                                                                                                                                                                                                                                                                                                                                                                                                | x4       |
| 70292    | Walking And Climbing Barrel |                                                                                                                                                                                                                                                                                                                                                                                                                                                                                                                                                                                                                                                                                                                                                                                                                                                                                                                                                                                                                                                                                                                                                                                                                                                                                                                                                                                                                                                                                                                                                                                                                                                                                                                                                                                                                                                                                                                                                                                                                                                                                                                                | x1       |
| 70291    | Wooden Climbing Ladder      | THE THE                                                                                                                                                                                                                                                                                                                                                                                                                                                                                                                                                                                                                                                                                                                                                                                                                                                                                                                                                                                                                                                                                                                                                                                                                                                                                                                                                                                                                                                                                                                                                                                                                                                                                                                                                                                                                                                                                                                                                                                                                                                                                                                        | x1       |
| 70289    | Wooden Balance Beam         | The state of the s | x1       |
| 70294    | Wooden Slide                |                                                                                                                                                                                                                                                                                                                                                                                                                                                                                                                                                                                                                                                                                                                                                                                                                                                                                                                                                                                                                                                                                                                                                                                                                                                                                                                                                                                                                                                                                                                                                                                                                                                                                                                                                                                                                                                                                                                                                                                                                                                                                                                                | x1       |
| 70288    | Metal Monkey Bar            |                                                                                                                                                                                                                                                                                                                                                                                                                                                                                                                                                                                                                                                                                                                                                                                                                                                                                                                                                                                                                                                                                                                                                                                                                                                                                                                                                                                                                                                                                                                                                                                                                                                                                                                                                                                                                                                                                                                                                                                                                                                                                                                                | x1       |
| 70286    | Metal Play Frame            |                                                                                                                                                                                                                                                                                                                                                                                                                                                                                                                                                                                                                                                                                                                                                                                                                                                                                                                                                                                                                                                                                                                                                                                                                                                                                                                                                                                                                                                                                                                                                                                                                                                                                                                                                                                                                                                                                                                                                                                                                                                                                                                                | x1       |
| 70287    | Metal Basketball Stand      |                                                                                                                                                                                                                                                                                                                                                                                                                                                                                                                                                                                                                                                                                                                                                                                                                                                                                                                                                                                                                                                                                                                                                                                                                                                                                                                                                                                                                                                                                                                                                                                                                                                                                                                                                                                                                                                                                                                                                                                                                                                                                                                                | x1       |
| 70384    | Balance Wheels              | 640                                                                                                                                                                                                                                                                                                                                                                                                                                                                                                                                                                                                                                                                                                                                                                                                                                                                                                                                                                                                                                                                                                                                                                                                                                                                                                                                                                                                                                                                                                                                                                                                                                                                                                                                                                                                                                                                                                                                                                                                                                                                                                                            | x1       |
| 70393    | Sandbags                    |                                                                                                                                                                                                                                                                                                                                                                                                                                                                                                                                                                                                                                                                                                                                                                                                                                                                                                                                                                                                                                                                                                                                                                                                                                                                                                                                                                                                                                                                                                                                                                                                                                                                                                                                                                                                                                                                                                                                                                                                                                                                                                                                | x2       |