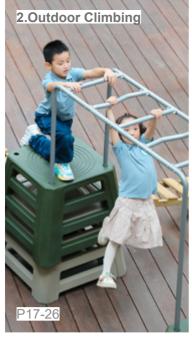

#### **Outdoor Climbing**

70286

Metal Play Frame
L178.5 x W62.5 x H165 cm

70288

Metal Monkey Bar
L178.5x W62.5 x H165 cm

70292
Walking And Climbing
Barrel

Ф72 x H80 cm

70293 Climbing Stool