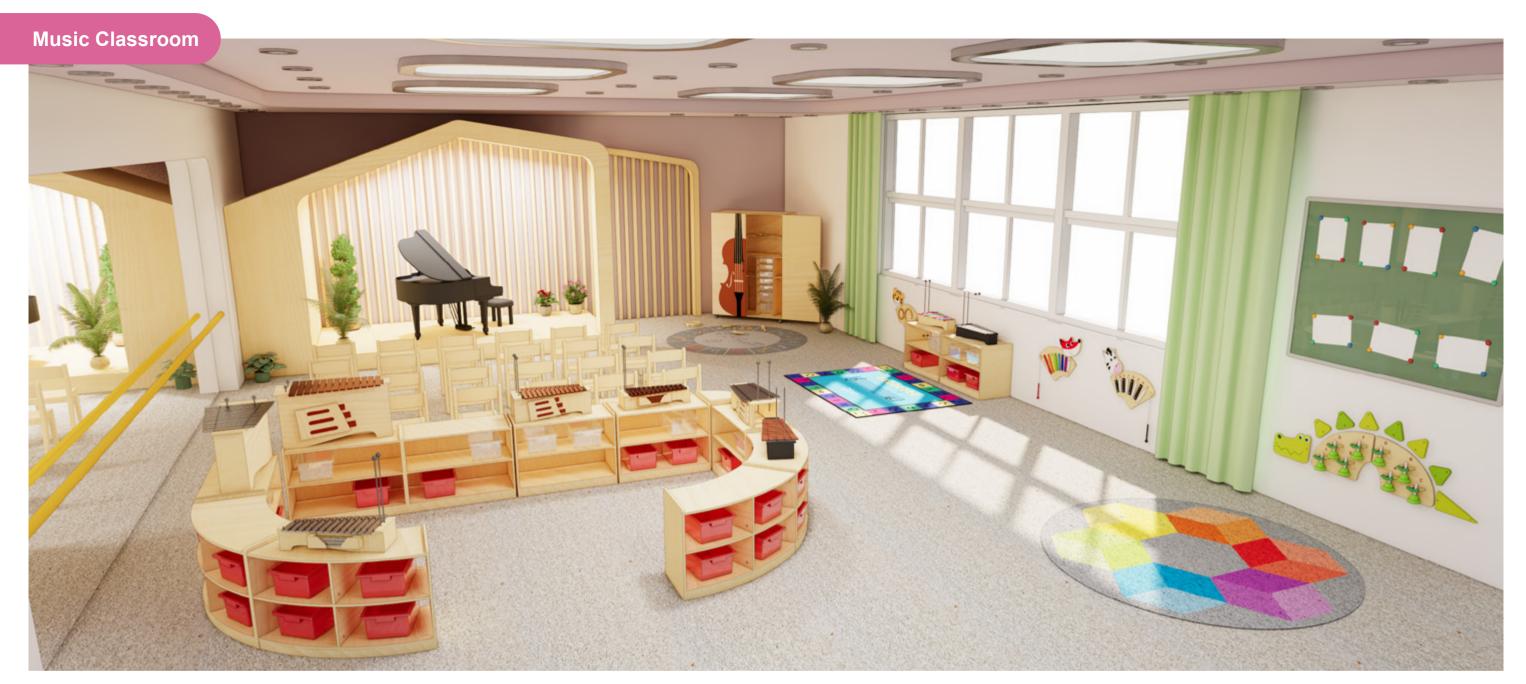

| By program |









# Natural wooden assembling set L97 x W60 x H24 cm (package size)



















53467 **Workshop** L80 x W60 x H130 cm





**53757 Helmet**L23 x W12.5 x H10.5 cm



53566 **Vest** L49 x W42.5 cm



20184 **Tool belt** L30 x W13 x H3.2 cm



3511 Tool box L25 x W13.5 x H14 cm





70279 Outdoor wooden truck L65.5 x W36 x H70 cm



70248 **Truck** L103 x W45 x H65 cm





| Item NO. | Name of product                     | Picture