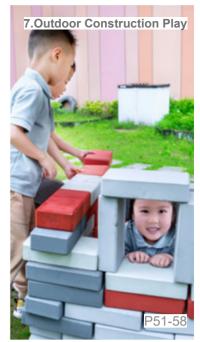

70086

70088

70087

70802

| Item NO. | Name of product                   | Picture  | Quantity   |
|----------|-----------------------------------|----------|------------|
| 70272    | Construction house                |          | x1         |
| 70274    | Block storage cabinet             |          | <b>x</b> 3 |
| 70279    | Outdoor wooden truck              |          | x2         |
| 70159    | Outdoor clothing trolley          | 具        | x3         |
| 70162    | Outdoor working trolley(Optional) | <b>A</b> | x2         |

70274

Block storage cabinet

L140 x W59 x H110 cm

70279 Outdoor wooden truck L65.5 x W36 x H70 cm

70159 Outdoor clothing trolley L137 x W70 x H130 cm