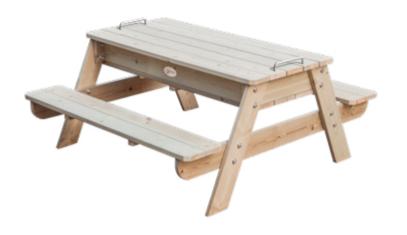

Outdoor Home & Kitchen Play Collection

| Item NO. | Name of product           | Picture | Quantity |
|----------|---------------------------|---------|----------|
| 54587    | Outdoor kitchen           | 龠       | x1       |
| 70059    | Stainless steel tableware | 200     | x2       |
| 54594    | Outdoor table             |         | x1       |
| 70013    | Outdoor kitchen sink      |         | x1       |
| 70012    | Outdoor kitchen desk      |         | x2       |
| 70014    | Outdoor green house       |         | x1       |
| 70015    | Outdoor sunny house       |         | x1       |

54587 Outdoor kitchen L100 x W48 x H136 cm

70012 Outdoor kitchen desk L93 x W43 x H57.5 cm

70013 Outdoor kitchen sink L70 x W50 x H103 cm

Outdoor table
L105 x W96 x H50 cm
L105 x W96 x H164 cm (height with umbrella)