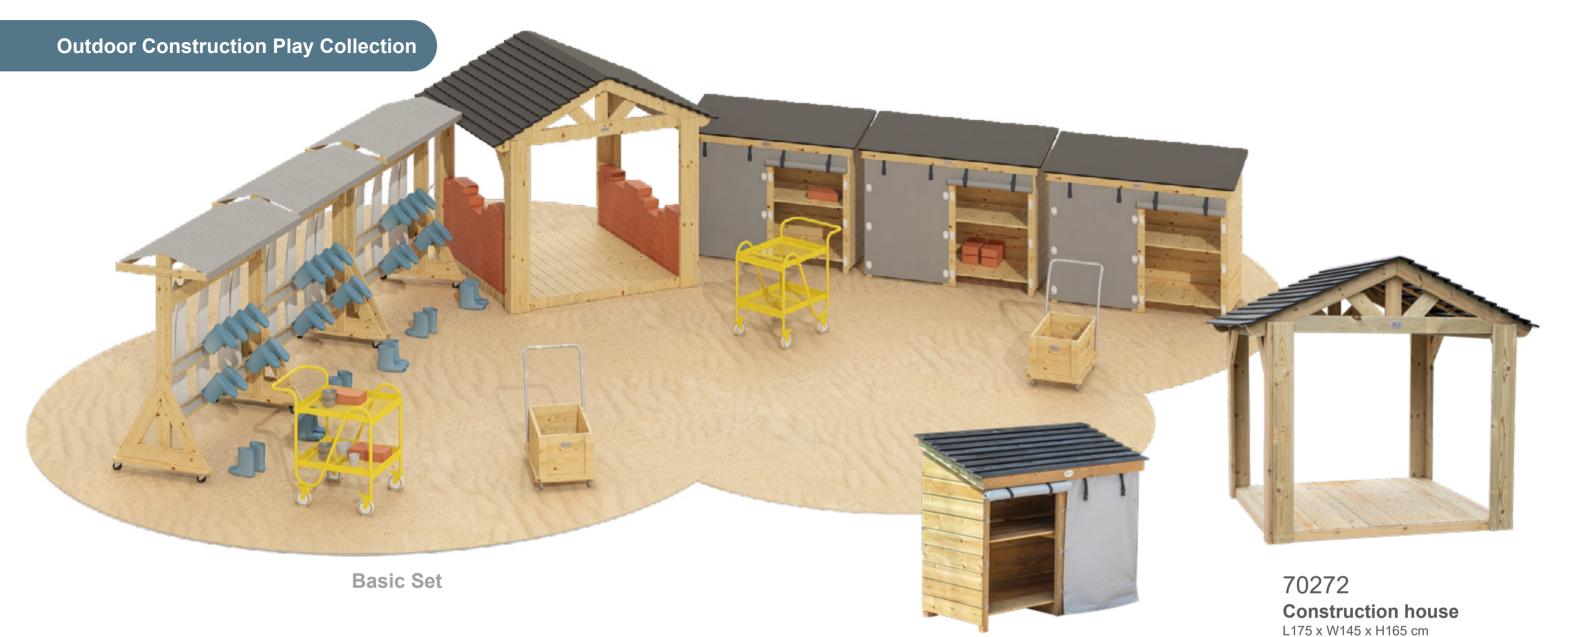

70086

70088

70087

70802

| Item NO. | Name of product                   | Picture  | Quantity   |
|----------|-----------------------------------|----------|------------|
| 70272    | Construction house                |          | x1         |
| 70274    | Block storage cabinet             |          | <b>x</b> 3 |
| 70279    | Outdoor wooden truck              |          | x2         |
| 70159    | Outdoor clothing trolley          | 具        | x3         |
| 70162    | Outdoor working trolley(Optional) | <b>A</b> | x2         |

70274

Block storage cabinet

L140 x W59 x H110 cm

70279 Outdoor wooden truck L65.5 x W36 x H70 cm

70159 Outdoor clothing trolley L137 x W70 x H130 cm