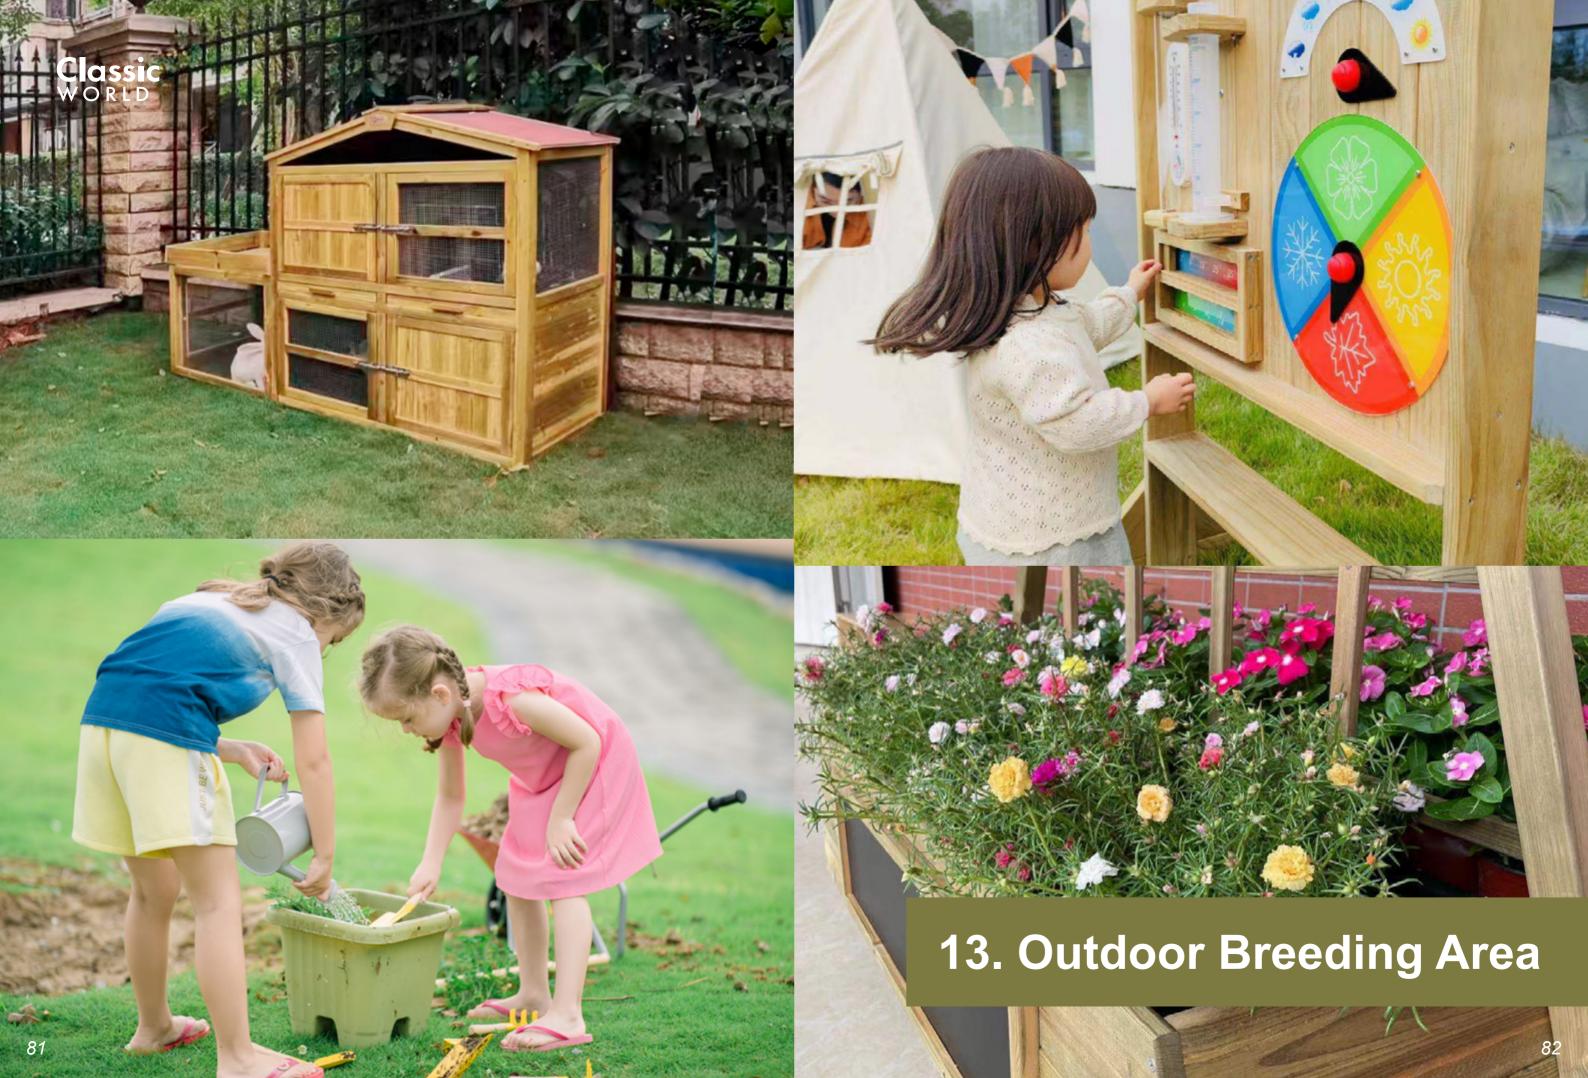

## **Outdoor Breeding Area Collection**

| Item NO. | Name of product                       | <b>Picture</b> | Quantity |
|----------|---------------------------------------|----------------|----------|
| 54624    | Water plant & fish observation window |                | x2       |
| 54617    | Insect & Animal observation window    |                | x2       |

| Item NO. | Name of product                       | <b>Picture</b> | Quantity |
|----------|---------------------------------------|----------------|----------|
| 54624    | Water plant & fish observation window | =              | x1       |
| 54617    | Insect & Animal observation window    |                | x1       |
| 54631    | Coop & Hutch                          | BL             | x1       |

| Item NO.      | Name of product                      | Picture     | Quantity |
|---------------|--------------------------------------|-------------|----------|
| 70066         | Weather station                      | <u>P</u>    | x1       |
| 70253         | Green path                           |             | x1       |
| 70273         | Watering cart                        |             | x2       |
| 70001         | Pentagonal parterre                  |             | x1       |
| 70002         | Triangular parterre                  | $\triangle$ | x1       |
| 70003         | Square parterre                      |             | x1       |
| 70004         | Trapezoidal parterre                 | 4           | x1       |
| 54600         | Sprout & Grow window                 | Ä           | x1       |
| 54624         | Water plant & fishobservation window | =           | x1       |
| 54617         | Insect & Animal observation window   | 2           | x1       |
| 54631         | Coop & Hutch                         | BU          | x1       |
| 70249 & 70251 | Garden Tools                         | ALL S       | x1       |