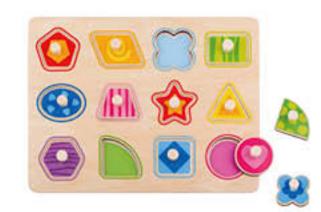

#### TY853

Shape Puzzle Size (cm):  $30 \times 22.5 \times 1.5$ Size (inch):  $11.81 \times 8.86 \times 0.59$ 