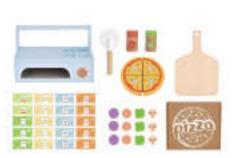

#### TH844

Making A Burger Size (cm): Φ9.4 × 9.6 Size (inch): Φ3.70 × 3.78

10 Patterns Included

10 Patterns Included

10 Patterns Included

TK991A

Pizza Oven Size (cm): 28.5 × 18 × 18 Size (inch): 11.22 × 7.09 × 7.09