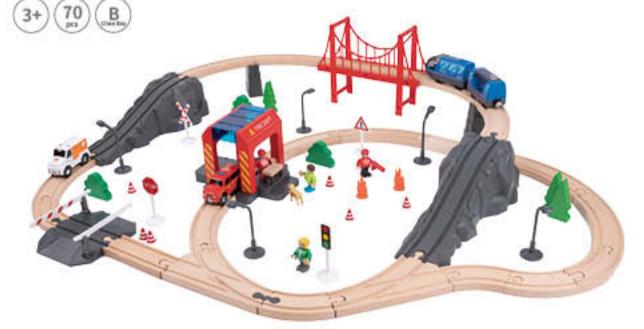

#### TH683

Fire Rescue Train Set Size (cm): 91 × 74 × 16 Size (inch): 35.83 × 29.13 × 6.30

Passenger Dual-directional Compatibility Mobility

AAA Battery Excluded

Baby Comfort Toy - Dog Size (cm): 28 ×25.5 × 6.5 Size (inch): 11.02 × 10.04 × 2.56