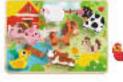

#### TY858

Farm Puzzle Size (cm): 30 × 22.5 × 1.5 Size (inch): 11.81 × 8.86 × 0.59