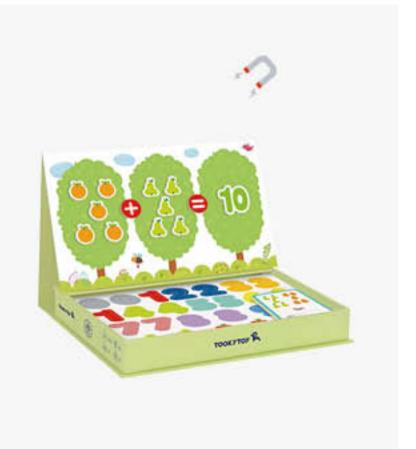

#### **TF879**

Magnetic Box - Maths Size (cm):  $26 \times 19 \times 4.3$ Size (inch):  $10.24 \times 7.48 \times 1.69$ 

Wipe and Clean Cards: Numbers