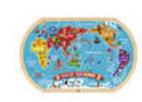

#### TY123

World Map Puzzle Size (cm):  $45 \times 30 \times 1$ Size (inch):  $17.71 \times 11.81 \times 0.39$ 