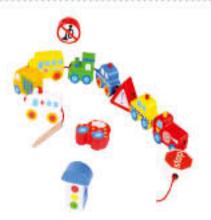

#### TK881

Transportation & Street Sign Set Size (cm):  $30 \times 22 \times 4.3$ Size (inch):  $11.81 \times 8.66 \times 1.57$ 

#### TKF050

Transportation & Street Sign Set Size (cm):  $30 \times 22 \times 4$  Size (inch):  $11.81 \times 8.66 \times 1.57$ 