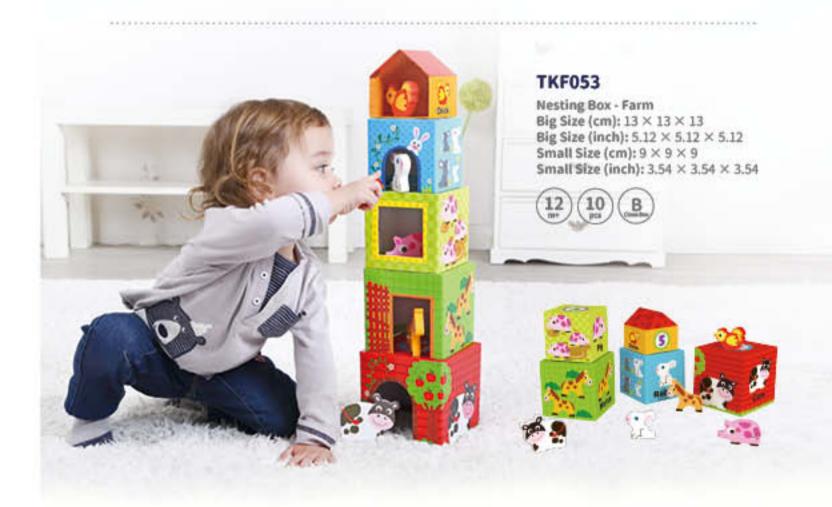

#### TF192

Nesting Box - Dinosaur Big Size (cm):  $13 \times 13 \times 13$ Big Size (inch):  $5.12 \times 5.12 \times 5.12$ Small Size (cm):  $8 \times 8 \times 8$ Small Size (inch):  $3.15 \times 3.15 \times 3.15$ 

6 Dinosaurs Included