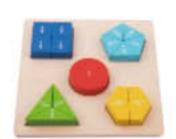

### TH958

Logic Game - Shapes Size (cm): 12.8 × 12.8 × 5.1 Size (inch): 5.04 × 5.04 × 2.01