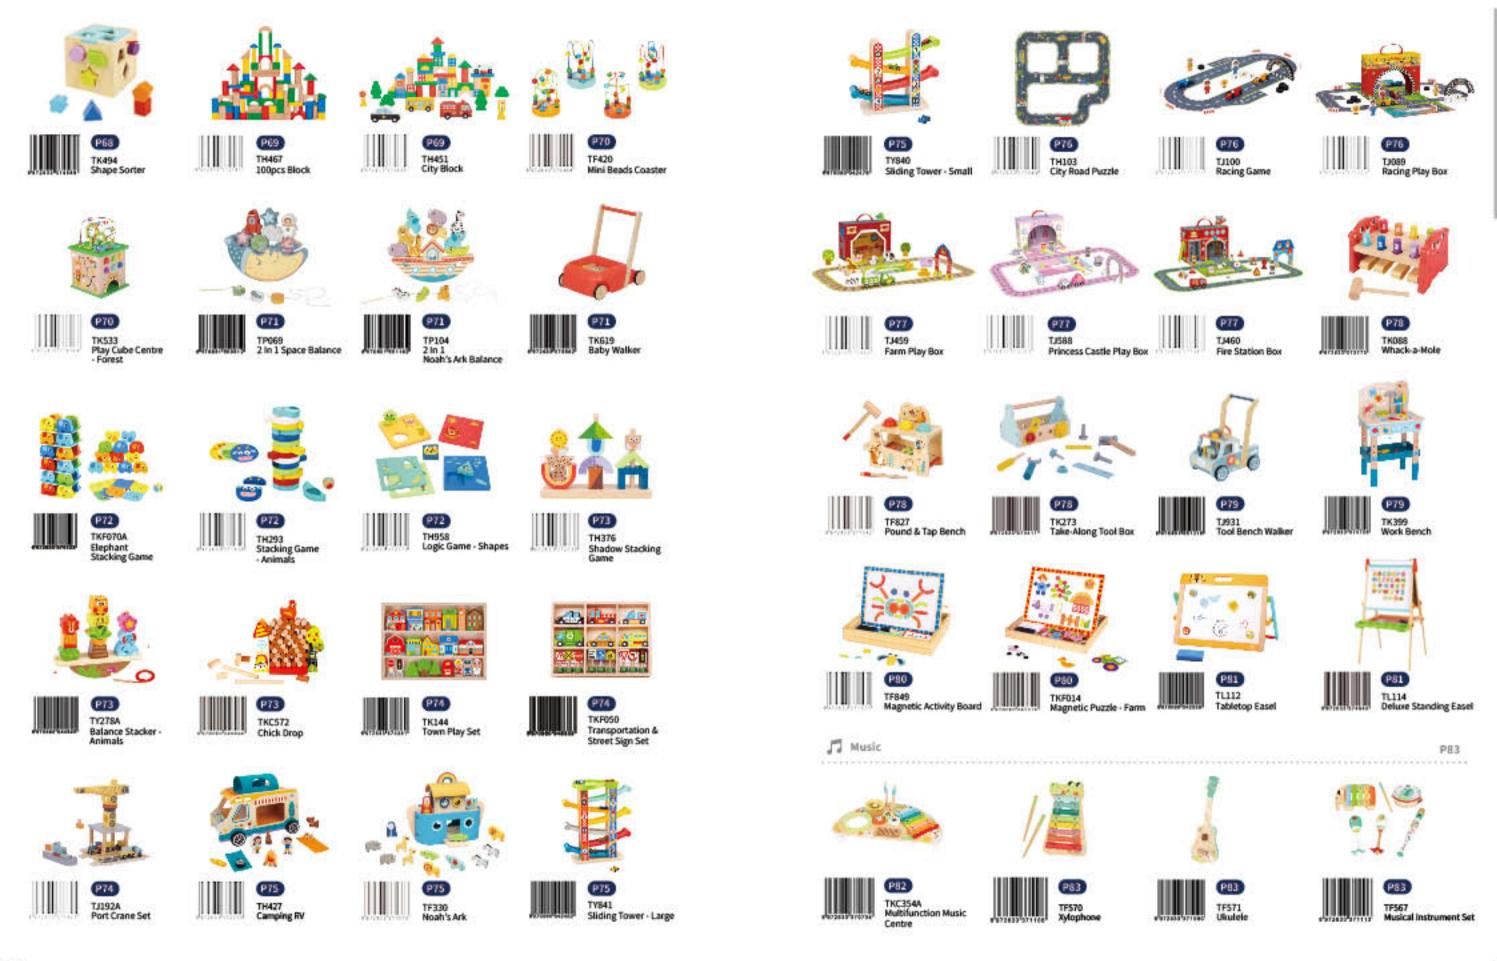

#### **TP058**

Rocket Beads Maze Size (cm): 16×16×18.7 Size (inch): 6.30×6.30×7.36