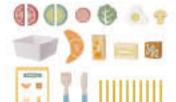

#### TK992

Breakfast Set Size (cm): 29 × 20 × 15 Size (inch): 11.42 × 7.87 × 5.91