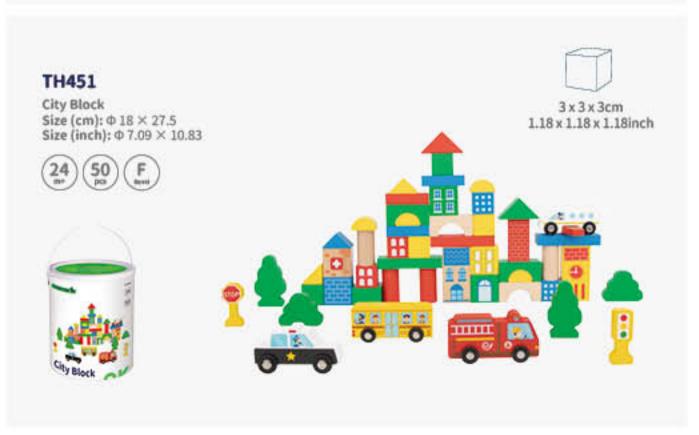

#### TY875N

Lacing Caterpillar Size (cm): Φ 7.5 × 27.5 Size (inch): Φ 2.95 × 10.83