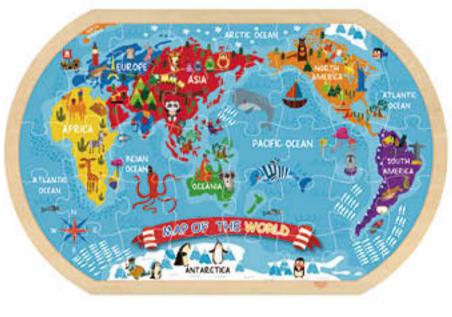

#### TY123

World Map Puzzle Size (cm):  $45 \times 30 \times 1$ Size (inch):  $17.71 \times 11.81 \times 0.39$ 