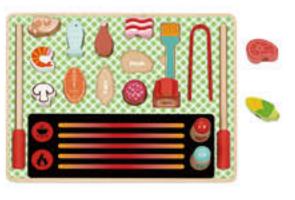

#### TH844

Making A Burger Size (cm): Φ9.4 × 9.6 Size (inch): Φ3.70 × 3.78

10 Patterns Included

10 Patterns Included

10 Patterns Included

TK991A

Pizza Oven Size (cm): 28.5 × 18 × 18 Size (inch): 11.22 × 7.09 × 7.09