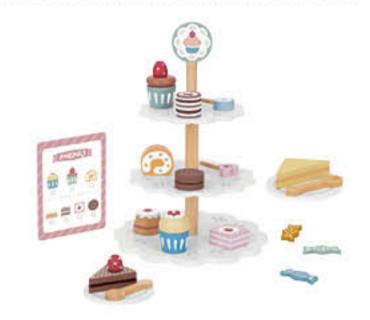

#### **TJ271**

Afternoon Tea Set Size (cm): 27.4 × 19 × 9.7 Size (inch): 10.79 × 7.48 × 3.82