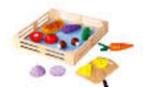

#### TKI014

Cutting Fruits Size (cm):  $40 \times 35 \times 5$ Size (inch):  $15.75 \times 13.78 \times 1.97$ 