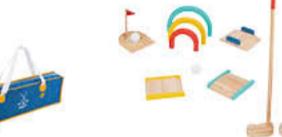

### TH557

Golf Set Size (cm): 59.4 × 8.4 × 20.4 Size (inch): 23.39 × 3.31 × 8.03