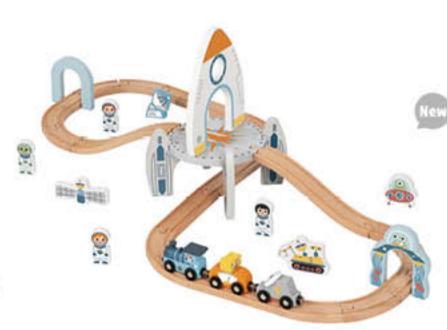

#### TJ796

Space Station Train Set Size (cm): 82.4 × 54 × 28 Size (inch): 32.44 × 21.26 × 11.02

Depart from the space station

More ways to build

Activity Rocket Size (cm): 17.8×16.6×23 Size (inch): 7.01×6.54×9.06