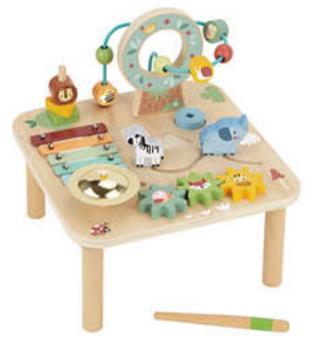

#### **TJ005**

Activity Table - Forest Size (cm): 29.5 × 29.5 × 27.7 Size (inch): 11.61 × 11.61 × 10.91