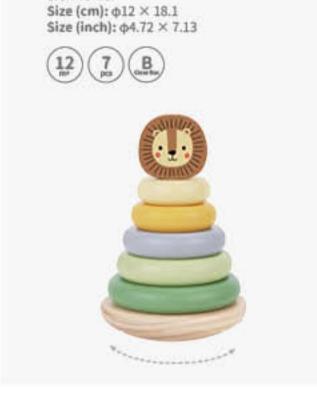

#### **TJ007A**

Pull Along - Elephant Size (cm): 16.1 × 11.2 × 5.4 Size (inch): 6.34 × 4.41 × 2.13

Pull Along - Lion Size (cm): 14.3 × 12.6 × 5.4 Size (inch): 5.63 × 4.96 × 2.13

Bear Tower Size (cm): φ12 × 18.5 Size (inch): φ4.72 × 7.28

TKF004N

TK998

Lion Tower