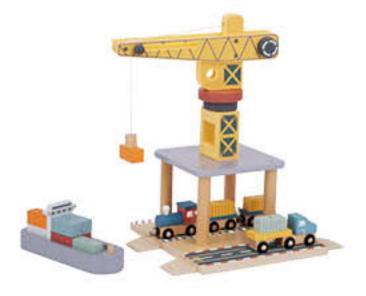

#### **TJ192A**

Port Crane Set Size (cm): 28 × 24 × 35.1 Size (inch): 11 × 9.45 × 13.82