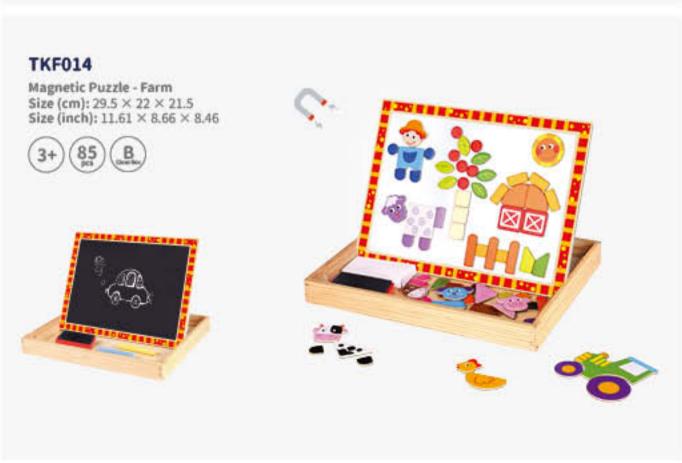

TY840

Sliding Tower - Small

Size (cm): 32 × 10 × 27

Size (inch): 12.6 × 3.94 × 10.63



4 Cars included





#### TH103

City Road Puzzle Size (cm): 22 × 22 × 6.4 Size (inch): 8.66 × 8.66 × 2.52







#### TJ100

Racing Game Size (cm): 75 × 42 × 8.5 Size (inch): 29.53 × 16.54 × 3.35











#### **TK088**

Whack-a-Mole Size (cm): 21.8 × 14.5 × 13 Size (inch): 8.58 × 5.71 × 5.12









#### **TF827**

Pound & Tap Bench Size (cm): 22 × 13 × 21 Size (inch): 8.66 × 5.12 × 8.27







#### TK273

Take-Along Tool Box Size (cm): 21.4 × 11 × 13.2 Size (inch): 8.43 × 4.33 × 5.20











#### **TJ931**

Tool Bench Walker Size (cm): 40 × 28 × 49 Size (inch): 15.75 × 11.02 × 19.29













#### TK399

Work Bench Size (cm): 40 × 26 × 64.5 Size (inch): 15.75 × 10.24 × 25.39















#### TL112

**Tabletop Easel** Size (cm): 54 × 29.5 × 37.5 Size (inch): 21.26 × 11.61 × 14.76











#### **TL114**

Deluxe Standing Easel Size (cm): 56 × 54 × 120 Size (inch): 22.05 × 21.26 × 47.24











2 ln 1





#### TF570









#### TF571

Ukulele Size (cm): 17 × 5.2 × 54 Size (inch): 6.69 × 2.05 × 21.26



#### **TF567**

Musical Instrument Set Size (cm): 37 × 29 × 5.4 Size (inch): 14.57 × 11.42 × 2.13











#### **TK674**

Magnetic Box - Space Size (cm): 26 × 19 × 4.5 Size (inch): 10.24 × 7.48 × 1.77















#### **TK405**

Magnetic Box - Dinosaur Size (cm): 26 × 19 × 4.5 Size (inch): 10.24 × 7.48 × 1.77











12 Patterns Included



#### TL643A

Magnetic Box - Alphabet Size (cm): 26 × 19 × 4.3 Size (inch): 10.24 × 7.48 × 1.69











Wipe and Clea