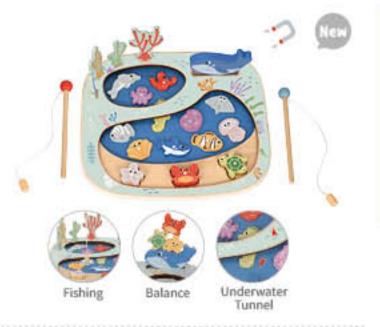

# **TH698**

Multifunction Fishing Game Size (cm): 21.8 × 22 × 4.5 Size (inch): 8.58 × 8.66 × 1.77

Balance

Fishing