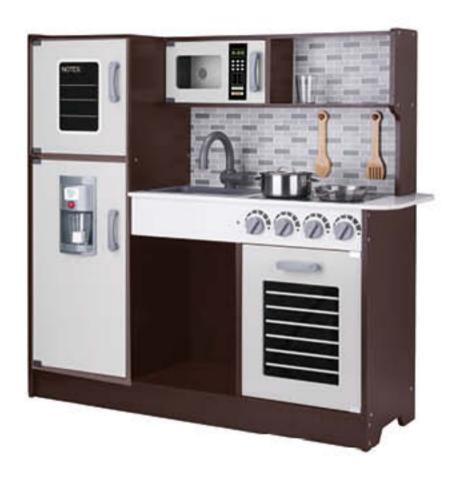

3.15 × 6.50







#### TKC567N

Little Doctor Size (cm): 22 × 8 × 16.5 Size (inch): 8.66 × 3.15 × 6.50









#### TK319N



#### **TK317N**

Little Firefighter Play Set Size (cm): 22 × 8 × 16.5 Size (inch): 8.66 × 3.15 × 6.50









#### **TL993N**

Pink Make-up Size (cm): 22 × 8 × 16.5 Size (inch): 8.66 × 3.15 × 6.50









Kitchen Set Size (cm): 73×52× 32.5 Size (inch): 28.74 ×20.47 × 12.80







#### TH919

Doll House Size (cm): 63 × 22.5 × 69.8 Size (inch): 24.80 × 8.86 × 27.48









#### **TJ427**

Grocery Store Size (cm): 76×31×93 Size (inch): 29.92×12.20×36.31







#### TJ250

Kitchen Set Size (cm): 60×29.5×80.8 Size (inch): 23.62 × 11.61 × 31,81







Gourmet Kitchen - Large Size (cm): 96.5 × 30 × 89.5 Size (inch): 37.99 × 11.81 × 35.24







Accessories Included











Kids Vanity Table Size (cm): 52 × 30 × 84.5 Size (inch): 20.47 × 11.81 × 33.27











#### **TL098A**

My Pink Dresser Size (cm): 40 × 26.5 × 45 Size (inch): 15.74 × 10.43 × 17.72









#### TF436A

Kids Cleaning Set Size (cm): 25 × 25 × 79 Size (inch): 9.84 × 9.84 × 31,10











#### TH682

Construction Yard Train Set Size (cm): 67 × 47 × 21.4 Size (inch): 26.38 × 18.50 × 8.43









#### TH683

Fire Rescue Train Set Size (cm): 91 × 74 × 16 Size (inch): 35.83 × 29.13 × 6.30







Passenger Dual-directional Compatibility Mobility



AAA Battery Excluded



Baby Comfort Toy - Dog Size (cm): 28 ×25.5 × 6.5 Size (inch): 11.02 × 10.04 × 2.56









#### **TJ347**

Natural Teether - Elephant Size (cm): 8.5×12.5×2.4 Size (inch): 3.35 × 4.92 × 0.95











#### TJ386