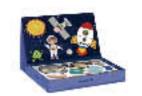

#### TKC304N

Noah's Ark Size (cm):  $26 \times 17 \times 20.5$ Size (inch): 10.24 × 6.69 × 8.07

Original Illustration