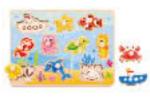

#### TY856

Marine Puzzle Size (cm): 30 × 22.5 × 1.5 Size (inch): 11.81 × 8.86 × 0.59