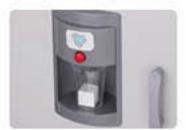

#### **TP525**

Microwave Oven Set Size (cm): 22 × 17.2 × 14 Size (inch): 8.66 × 6.77 × 5.51