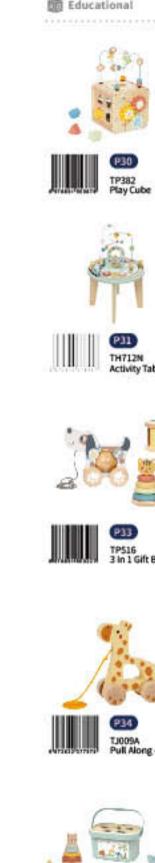

#### **TP382**

Play Cube Size (cm): 15.5 × 15.5 × 28 Size (inch): 6.10 × 6.10 × 11.02

#### TH712N

**Activity Table** Size (cm): φ40 × 56.6 Size (inch):  $\phi15.75 \times 22.28$ 

Play Cube Size (cm): 15.5 ×15.5 × 28 Size (inch): 6.10 × 6.10 × 11.02

#### TP516

3 In 1 Gift Box Size (cm): 26.7 × 20.8 × 8.1 Size (inch): 10.51 × 8.19 × 3.19

#### **TJ007A**

Pull Along - Elephant Size (cm): 16.1 × 11.2 × 5.4 Size (inch): 6.34 × 4.41 × 2.13

Pull Along - Lion Size (cm): 14.3 × 12.6 × 5.4 Size (inch): 5.63 × 4.96 × 2.13

Bear Tower Size (cm): φ12 × 18.5 Size (inch): φ4.72 × 7.28