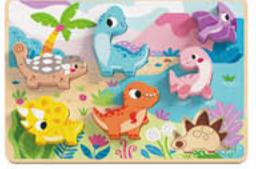

#### TH632

Chunky Puzzle - Dinosaur Size (cm): 29.5 × 21 × 1.7 Size (inch): 11.61 × 8.27 × 0.67