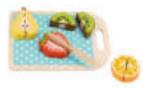

#### TL142

Cutting Fruits Size (cm):  $22 \times 15 \times 2.5$ Size (inch):  $8.66 \times 5.91 \times 0.98$ 