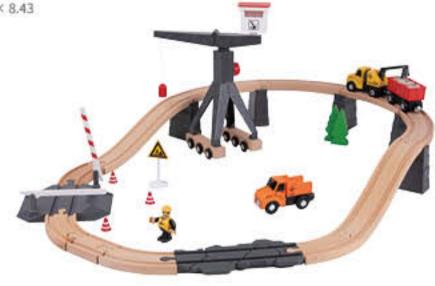

#### TH682

Construction Yard Train Set Size (cm): 67 × 47 × 21.4 Size (inch): 26.38 × 18.50 × 8.43