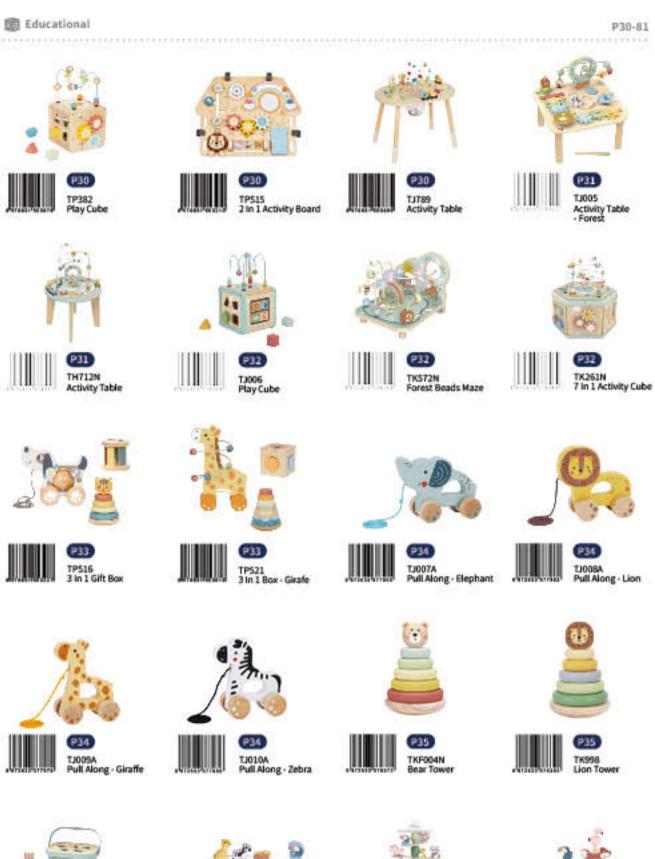

#### **TP382**

Play Cube Size (cm): 15.5 × 15.5 × 28 Size (inch): 6.10 × 6.10 × 11.02

#### **TP515**

2 In 1 Activity Board Size (cm): 40 × 30 × 4 Size (inch): 15.75×11.81 ×1.57

#### **TJ005**

Activity Table - Forest Size (cm): 29.5 × 29.5 × 27.7 Size (inch): 11.61 × 11.61 × 10.91

#### TJ789

**Activity Table** Size (cm): 60 × 40 × 55.5 Size (inch): 23.62 × 15.75 × 21.85

#### TH712N

**Activity Table** Size (cm): φ40 × 56.6 Size (inch):  $\phi15.75 \times 22.28$ 

Play Cube Size (cm): 15.5 ×15.5 × 28 Size (inch): 6.10 × 6.10 × 11.02

#### TK572N

Forest Beads Maze Size (cm): 28.5 × 20.7 × 19.1 Size (inch): 11.22 × 8.15 × 7.52

#### TK261N

7 In 1 Activity Cube Size (cm): 31× 27.4 × 35 Size (inch): 12.20 × 10.79 × 13.78

18.5cm 7.28inch

#### TP516

3 In 1 Gift Box Size (cm): 26.7 × 20.8 × 8.1 Size (inch): 10.51 × 8.19 × 3.19

#### TP521

3 In 1 Box - Giraffe Size (cm): 28 × 12 × 25.5 Size (inch): 11.02 × 4.72 × 10.03

#### **TJ007A**

Pull Along - Elephant Size (cm): 16.1 × 11.2 × 5.4 Size (inch): 6.34 × 4.41 × 2.13

Pull Along - Lion Size (cm): 14.3 × 12.6 × 5.4 Size (inch): 5.63 × 4.96 × 2.13

Bear Tower Size (cm): φ12 × 18.5 Size (inch): φ4.72 × 7.28

TKF004N

TK998

Lion Tower

#### **TJ009A**

Pull Along - Giraffe Size (cm):  $11.8 \times 15 \times 5.4$ Size (inch): 4.65 × 5.91 × 2.13

#### TJ010A

Pull Along - Zebra Size (cm): 13.7 × 13.9 × 5.4 Size (inch): 5.39 × 5.47 × 2.13