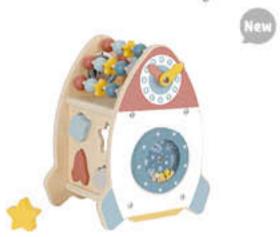

#### TK333

Activity Rocket Size (cm): 21.7 × 21.7 × 29.5 Size (inch): 8.54 × 8.54 × 11.61