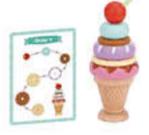

e (inch): Φ 6.69 × 3.82











#### **TJ271**

Afternoon Tea Set Size (cm): 27.4 × 19 × 9.7 Size (inch): 10.79 × 7.48 × 3.82











#### **TJ273**

Dessert Stand Size (cm):  $\Phi$  22 × 31 Size (inch):  $\Phi$  8.66 × 12.20











Ice Cream Set Size (cm): 15 × 15 × 16.4 Size (inch): 5.91 × 5.91 × 6.46











#### TK992

Breakfast Set Size (cm): 29 × 20 × 15 Size (inch): 11.42 × 7.87 × 5.91









#### **TJ119**

Ice Cream Shop Size (cm): 30 × 17 × 23 Size (inch): 11.81 × 6.69 × 9.06









#### TK887

Making A Sandwich Size (cm): 9×10 ×10.2 Size (inch): 3.54 × 3.94 × 4.02







#### TK886

Making An Ice Cream Size (cm): Φ7.5×18.5 Size (inch): Φ2.95×7.28





#### TH844

Making A Burger Size (cm): Φ9.4 × 9.6 Size (inch): Φ3.70 × 3.78













10 Patterns Included





10 Patterns Included





10 Patterns Included

TK991A

Pizza Oven Size (cm): 28.5 × 18 × 18 Size (inch): 11.22 × 7.09 × 7.09













Cutting Fruits Size (cm):  $23 \times 16 \times 6$ Size (inch):  $9.06 \times 6.30 \times 2.36$ 







#### TK112

Cutting Vegetables Size (cm):  $23 \times 16 \times 6$ Size (inch):  $9.06 \times 6.30 \times 2.36$ 







#### TKI014

Cutting Fruits Size (cm):  $40 \times 35 \times 5$ Size (inch):  $15.75 \times 13.78 \times 1.97$ 









#### TL142

Cutting Fruits Size (cm):  $22 \times 15 \times 2.5$ Size (inch):  $8.66 \times 5.91 \times 0.98$ 











#### TL143

Cutting Vegetables Size (cm):  $22 \times 15 \times 2.5$ Size (inch):  $8.66 \times 5.91 \times 0.98$ 









#### **TJ453**

Kitchen Play Set Size (cm): 29.5×22.5×5.1 Size (in