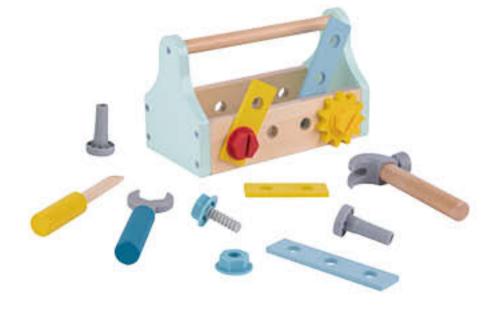

#### TK273

Take-Along Tool Box Size (cm): 21.4 × 11 × 13.2 Size (inch): 8.43 × 4.33 × 5.20