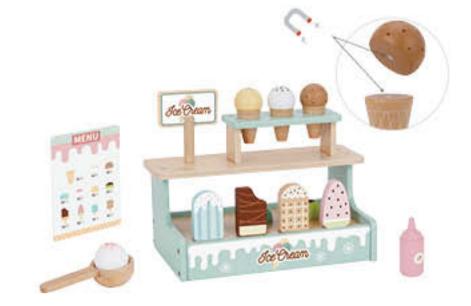

#### **TJ119**

Ice Cream Shop Size (cm): 30 × 17 × 23 Size (inch): 11.81 × 6.69 × 9.06