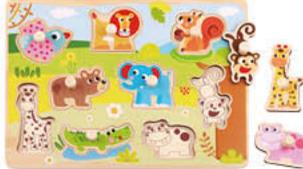

#### TH633

Chunky Puzzle - Animal Size (cm): 29.5 × 21 × 1.7 Size (inch): 11.61 × 8.27 × 0.67