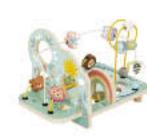

#### TK572N

Forest Beads Maze Size (cm): 28.5 × 20.7 × 19.1 Size (inch): 11.22 × 8.15 × 7.52