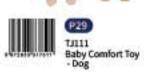

#### TH683

Fire Rescue Train Set Size (cm): 91 × 74 × 16 Size (inch): 35.83 × 29.13 × 6.30

Passenger Dual-directional Compatibility Mobility

AAA Battery Excluded

Baby Comfort Toy - Dog Size (cm): 28 ×25.5 × 6.5 Size (inch): 11.02 × 10.04 × 2.56