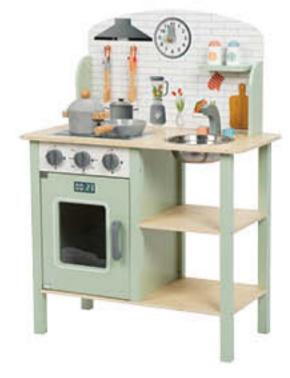

#### TP524

Mini Oven Size (cm): 22 × 17.6 × 21.1 Size (inch): 8.66×6.93 ×8.31

#### **TP525**

Microwave Oven Set Size (cm): 22 × 17.2 × 14 Size (inch): 8.66 × 6.77 × 5.51

## TP523

Picnic Basket Set Size (cm): 20.0×14.0×8.0 Size (inch): 7.87 × 5.51 × 3.15

Kitchen Set Size (cm): 30 × 25.5 × 27 Size (inch): 11.81 × 10.04 × 10.63