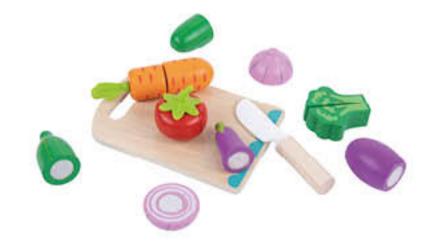

#### TK112

Cutting Vegetables Size (cm):  $23 \times 16 \times 6$ Size (inch):  $9.06 \times 6.30 \times 2.36$ 

#### TL143

Cutting Vegetables Size (cm):  $22 \times 15 \times 2.5$ Size (inch):  $8.66 \times 5.91 \times 0.98$ 

#### **TKI015**

**Cutting Vegetables** Size (cm): 40 × 35 × 5 Size (inch): 15.75 × 13.78 × 1.97