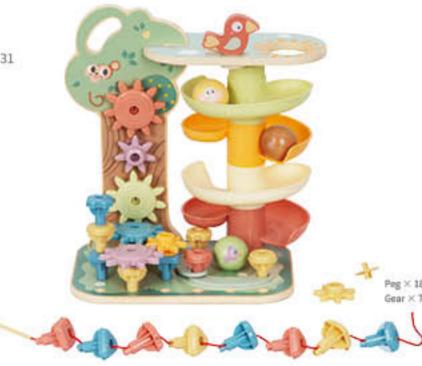

#### TK572N

Forest Beads Maze Size (cm): 28.5 × 20.7 × 19.1 Size (inch): 11.22 × 8.15 × 7.52