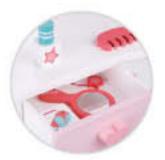

#### **TL993N**

Pink Make-up Size (cm): 22 × 8 × 16.5 Size (inch): 8.66 × 3.15 × 6.50

Kitchen Set Size (cm): 73×52× 32.5 Size (inch): 28.74 ×20.47 × 12.80