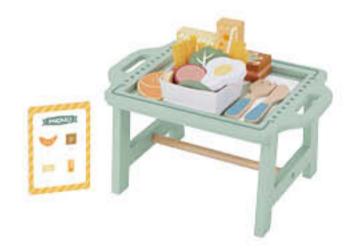

#### TK992

Breakfast Set Size (cm): 29 × 20 × 15 Size (inch): 11.42 × 7.87 × 5.91