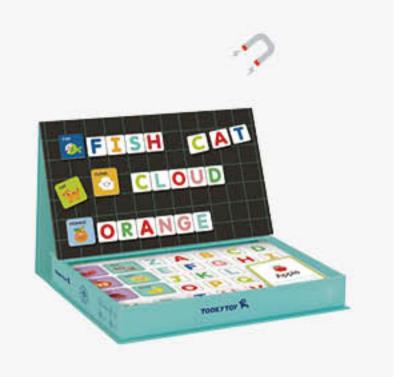

#### TL643A

Magnetic Box - Alphabet Size (cm): 26 × 19 × 4.3 Size (inch): 10.24 × 7.48 × 1.69

Wipe and Clean Cards: Letters