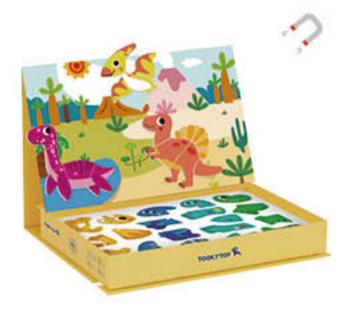

#### **TK405**

Magnetic Box - Dinosaur Size (cm): 26 × 19 × 4.5 Size (inch): 10.24 × 7.48 × 1.77

12 Patterns Included