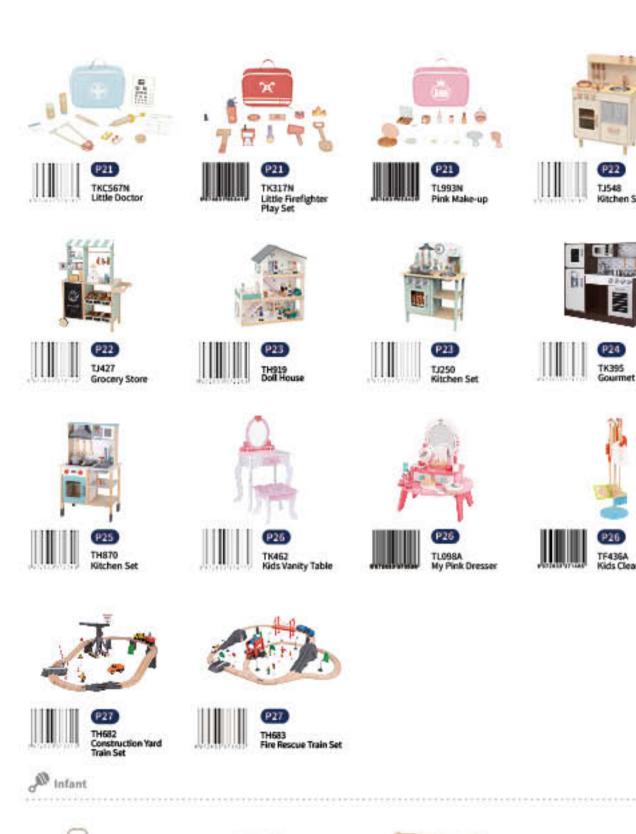

#### TKC567N

Little Doctor Size (cm): 22 × 8 × 16.5 Size (inch): 8.66 × 3.15 × 6.50

#### **TK317N**

Little Firefighter Play Set Size (cm): 22 × 8 × 16.5 Size (inch): 8.66 × 3.15 × 6.50

#### **TL993N**

Pink Make-up Size (cm): 22 × 8 × 16.5 Size (inch): 8.66 × 3.15 × 6.50

Kitchen Set Size (cm): 73×52× 32.5 Size (inch): 28.74 ×20.47 × 12.80

#### **TJ427**

Grocery Store Size (cm): 76×31×93 Size (inch): 29.92×12.20×36.31

#### TH919

Doll House Size (cm): 63 × 22.5 × 69.8 Size (inch): 24.80 × 8.86 × 27.48

#### TJ250

Kitchen Set Size (cm): 60×29.5×80.8 Size (inch): 23.62 × 11.61 × 31,81

Gourmet Kitchen - Large Size (cm): 96.5 × 30 × 89.5 Size (inch): 37.99 × 11.81 × 35.24

Accessories Included

Kids Vanity Table Size (cm): 52 × 30 × 84.5 Size (inch): 20.47 × 11.81 × 33.27

#### **TL098A**

My Pink Dresser Size (cm): 40 × 26.5 × 45 Size (inch): 15.74 × 10.43 × 17.72

#### TF436A

Kids Cleaning Set Size (cm): 25 × 25 × 79 Size (inch): 9.84 × 9.84 × 31,10

#### TH682

Construction Yard Train Set Size (cm): 67 × 47 × 21.4 Size (inch): 26.38 × 18.50 × 8.43

#### TH683

Fire Rescue Train Set Size (cm): 91 × 74 × 16 Size (inch): 35.83 × 29.13 × 6.30

Passenger Dual-directional Compatibility Mobility

AAA Battery Excluded

Baby Comfort Toy - Dog Size (cm): 28 ×25.5 × 6.5 Size (inch): 11.02 × 10.04 × 2.56