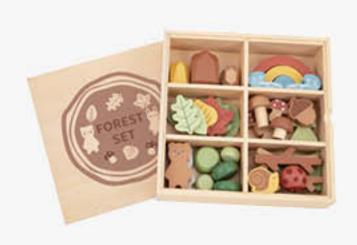

#### TK635A

Mystery Box Size (cm): Φ15 × 17 Size (inch): Φ5.91 × 6.29

Forest Set Size (cm): 22 × 22 × 4.8 Size (inch): 8.66 × 8.66 × 1.89