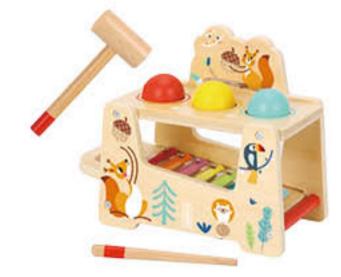

#### **TF827**

Pound & Tap Bench Size (cm): 22 × 13 × 21 Size (inch): 8.66 × 5.12 × 8.27