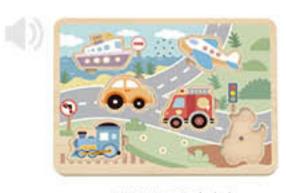

#### TL064N

Sound Puzzle - Vehicles Size (cm):  $29.5 \times 21.5 \times 1.5$ Size (inch):  $11.41 \times 8.46 \times 0.59$ 

AAA Battery Excluded