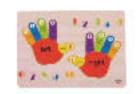

#### TKG030

Hand Puzzle Size (cm):  $29.5 \times 22 \times 0.8$ Size (inch):  $11.61 \times 8.66 \times 0.31$ 