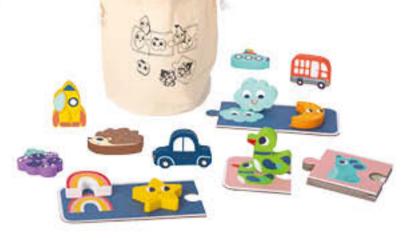

#### TKC304N

Noah's Ark Size (cm):  $26 \times 17 \times 20.5$ Size (inch): 10.24 × 6.69 × 8.07

Original Illustration

#### **TF330**

Noah's Ark Size (cm):  $34 \times 14.5 \times 20$ Size (inch):  $13.39 \times 5.71 \times 7.87$ 

Original Illustration