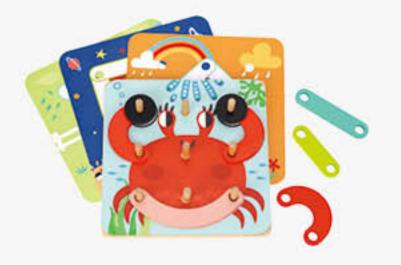

#### **TH123**

My Learning Puzzle Size (cm):  $18 \times 18 \times 3.9$ Size (inch): 7.09 × 7.09 × 1.54

Instruction Manual

10 Patterns Included