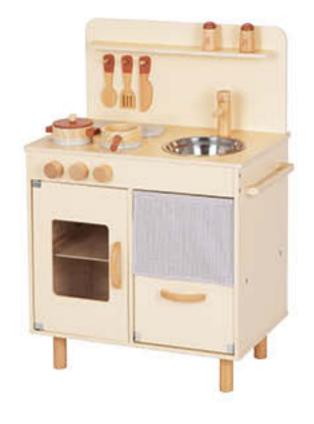

#### TJ250

Kitchen Set Size (cm): 60×29.5×80.8 Size (inch): 23.62 × 11.61 × 31,81

Gourmet Kitchen - Large Size (cm): 96.5 × 30 × 89.5 Size (inch): 37.99 × 11.81 × 35.24

Accessories Included

Kids Vanity Table Size (cm): 52 × 30 × 84.5 Size (inch): 20.47 × 11.81 × 33.27