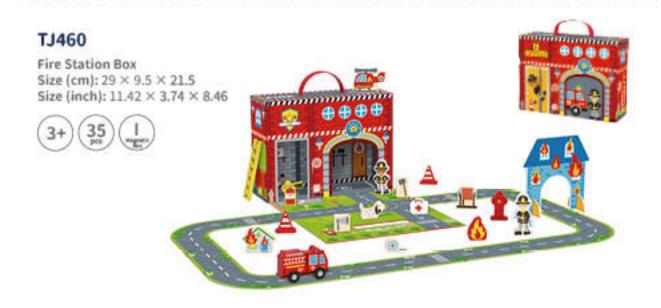

# Tooky Premium

0-6m Educational Box Size (cm): 32.5 ×27 × 14 Size (inch): 12.80 × 10.63 × 5.51