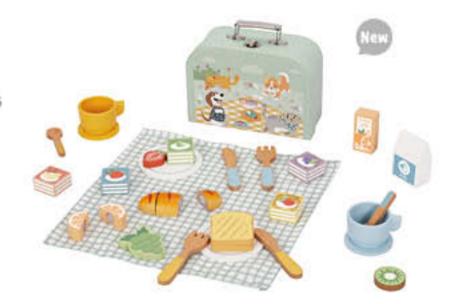

## TP523

Picnic Basket Set Size (cm): 20.0×14.0×8.0 Size (inch): 7.87 × 5.51 × 3.15

Kitchen Set Size (cm): 30 × 25.5 × 27 Size (inch): 11.81 × 10.04 × 10.63