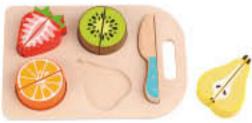

#### TL142

Cutting Fruits Size (cm):  $22 \times 15 \times 2.5$ Size (inch):  $8.66 \times 5.91 \times 0.98$ 