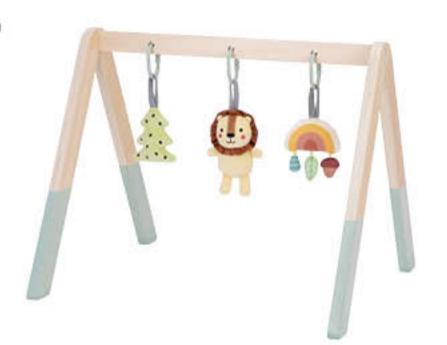

1.81 × 33.27











#### **TL098A**

My Pink Dresser Size (cm): 40 × 26.5 × 45 Size (inch): 15.74 × 10.43 × 17.72









#### TF436A

Kids Cleaning Set Size (cm): 25 × 25 × 79 Size (inch): 9.84 × 9.84 × 31,10











#### TH682

Construction Yard Train Set Size (cm): 67 × 47 × 21.4 Size (inch): 26.38 × 18.50 × 8.43









#### TH683

Fire Rescue Train Set Size (cm): 91 × 74 × 16 Size (inch): 35.83 × 29.13 × 6.30







Passenger Dual-directional Compatibility Mobility



AAA Battery Excluded



Baby Comfort Toy - Dog Size (cm): 28 ×25.5 × 6.5 Size (inch): 11.02 × 10.04 × 2.56









#### **TJ347**

Natural Teether - Elephant Size (cm): 8.5×12.5×2.4 Size (inch): 3.35 × 4.92 × 0.95











#### TJ386

Baby Gym Size (cm): 60×53.5×47.5 Size (inch): 23.62×21.06×18.70













#### **TP382**

Play Cube Size (cm): 15.5 × 15.5 × 28 Size (inch): 6.10 × 6.10 × 11.02









#### **TP515**

2 In 1 Activity Board Size (cm): 40 × 30 × 4 Size (inch): 15.75×11.81 ×1.57









#### **TJ005**

Activity Table - Forest Size (cm): 29.5 × 29.5 × 27.7 Size (inch): 11.61 × 11.61 × 10.91











#### TJ789

**Activity Table** Size (cm): 60 × 40 × 55.5 Size (inch): 23.62 × 15.75 × 21.85









#### TH712N

**Activity Table** Size (cm): φ40 × 56.6 Size (inch):  $\phi15.75 \times 22.28$ 













Play Cube Size (cm): 15.5 ×15.5 × 28 Size (inch): 6.10 × 6.10 × 11.02











#### TK572N

Forest Beads Maze Size (cm): 28.5 × 20.7 × 19.1 Size (inch): 11.22 × 8.15 × 7.52







#### TP516

3 In 1 Gift Box Size (cm): 26.7 × 20.8 × 8.1 Size (inch): 10.51 × 8.19 × 3.19