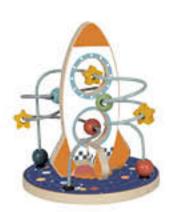

#### **TP058**

Rocket Beads Maze Size (cm): 16×16×18.7 Size (inch): 6.30×6.30×7.36