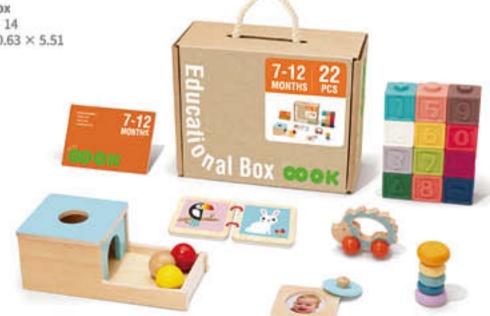

#### TK751

7-12m Educational Box Size (cm): 32.5 × 27 × 14 Size (inch): 12.80 × 10.63 × 5.51

13-18m Educational Box Size (cm): 32.5 ×27 × 14 Size (inch): 12.80 × 10.63 × 5.51