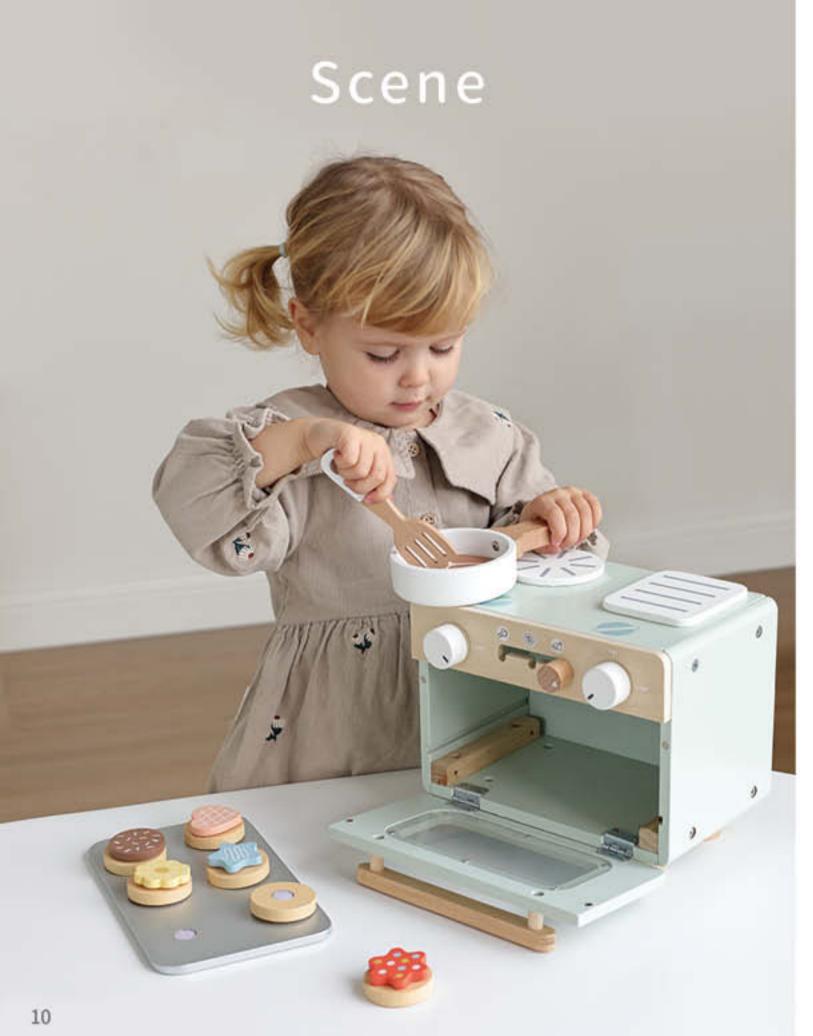

hey are transported to all corners of our planet, they grow with your children, encourage imagination, incorporate real-life skills, and build fine neuromotor skills.

We will continue with our dream to bring the best wooden toys to our children's world, a world of magic and imagination.





# Tooky Premium





0-6m Educational Box Size (cm): 32.5 ×27 × 14 Size (inch): 12.80 × 10.63 × 5.51









#### TK751

7-12m Educational Box Size (cm): 32.5 × 27 × 14 Size (inch): 12.80 × 10.63 × 5.51









13-18m Educational Box Size (cm): 32.5 ×27 × 14 Size (inch): 12.80 × 10.63 × 5.51









#### TK753

19-24m Educational Box Size (cm): 32.5 ×27 × 18 Size (inch): 12.80 × 10.63 × 7.09











#### TK755

36m+ Educational Box Size (cm): 32.5 ×27 × 18 Size (inch): 12.80 × 10.63 × 7.09

11



#### TP524

Mini Oven Size (cm): 22 × 17.6 × 21.1 Size (inch): 8.66×6.93 ×8.31











#### **TP525**

Microwave Oven Set Size (cm): 22 × 17.2 × 14 Size (inch): 8.66 × 6.77 × 5.51











## TP523

Picnic Basket Set Size (cm): 20.0×14.0×8.0 Size (inch): 7.87 × 5.51 × 3.15











Kitchen Set Size (cm): 30 × 25.5 × 27 Size (inch): 11.81 × 10.04 × 10.63













#### **TJ918**

Toiletry Set Size (cm): 30 × 25.5 × 27 Size (inch): 11.81 × 10.04 × 10.63









#### **TP527**

Workbench Size (cm): 30 × 25.5 × 27 Size (inch): 11.81 × 10.04 × 10.63











#### **TJ269**

Coffee Shop Size (cm): 15.5 × 14.5 × 21 Size (inch): 6.10 × 5.71 × 8.27











#### TJ272

Toaster Set Size (cm): 18 × 10.5 × 11 Size (inch): 7.09 × 4.13 × 4.33







#### **TJ290**

Mixer Size (cm): 18.5