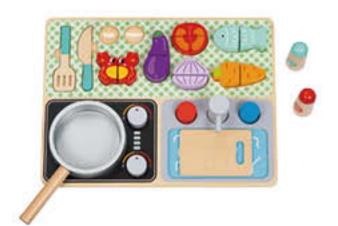

#### **TJ453**

Kitchen Play Set Size (cm): 29.5×22.5×5.1 Size (inch): 11.61×8.86× 2.01

Grill Play Set Size (cm): 29.5×22.5×6.7 Size (inch): 11.61× 8.86× 2.64