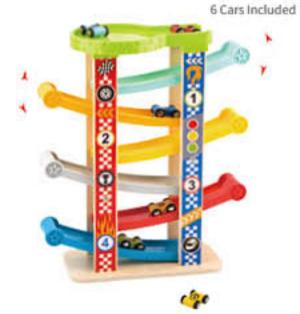

#### TY841

Sliding Tower - Large Size (cm): 32 × 14 × 38 Size (inch): 12.60 × 5.51 × 14.96

18 5 mr (mr)

TY840

Sliding Tower - Small

Size (cm): 32 × 10 × 27

Size (inch): 12.6 × 3.94 × 10.63

4 Cars included