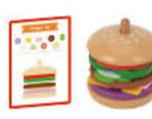

#### TH844

Making A Burger Size (cm): Φ9.4 × 9.6 Size (inch): Φ3.70 × 3.78

10 Patterns Included

10 Patterns Included

10 Patterns Included

TK991A

Pizza Oven Size (cm): 28.5 × 18 × 18 Size (inch): 11.22 × 7.09 × 7.09