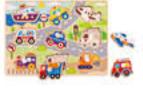

#### TK881

Transportation & Street Sign Set Size (cm):  $30 \times 22 \times 4.3$ Size (inch):  $11.81 \times 8.66 \times 1.57$ 

#### TKF050

Transportation & Street Sign Set Size (cm):  $30 \times 22 \times 4$  Size (inch):  $11.81 \times 8.66 \times 1.57$ 