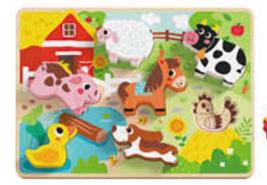

#### TH636

Chunky Puzzle - Farm Size (cm): 29.5 × 21 × 1.7 Size (inch): 11.61 × 8.27 × 0.67