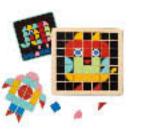

#### **TF569**

Mosaic Variety Board Size (cm): 22 × 22 × 1 Size (inch): 8.66 × 8.66 × 0.39

30 Patterns Included