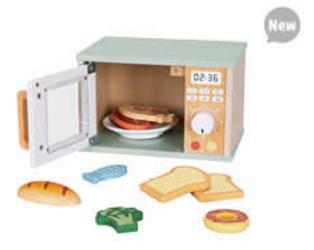

#### **TP525**

Microwave Oven Set Size (cm): 22 × 17.2 × 14 Size (inch): 8.66 × 6.77 × 5.51