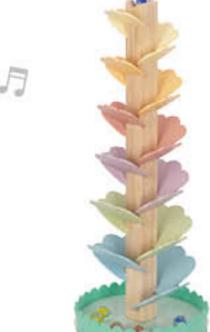

#### TJ632N

Activity Tree Size (cm): 28× 20 × 33.8 Size (inch): 11.02 × 7.87 × 13.31