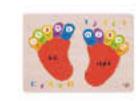

#### **TKG029**

Foot Puzzle Size (cm):  $29.5 \times 22 \times 0.8$ Size (inch):  $11.61 \times 8.66 \times 0.31$ 

Counting Game Board Size (cm): 22 × 22 × 2.3 Size (inch): 8.66 × 8.66 × 0.91