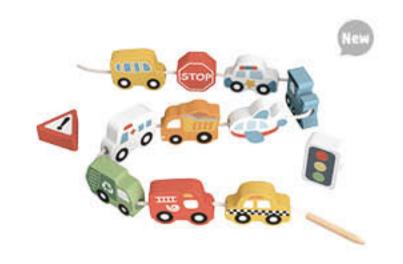

#### TK881

Transportation & Street Sign Set Size (cm):  $30 \times 22 \times 4.3$ Size (inch):  $11.81 \times 8.66 \times 1.57$ 

#### TKF050

Transportation & Street Sign Set Size (cm):  $30 \times 22 \times 4$  Size (inch):  $11.81 \times 8.66 \times 1.57$ 