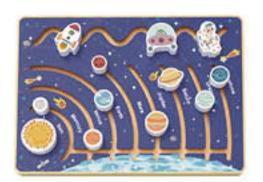

#### **TJ503N**

Space Maze Size (cm): 30 × 22 × 2.5 Size (inch): 11.81 × 8.66 × 0.98