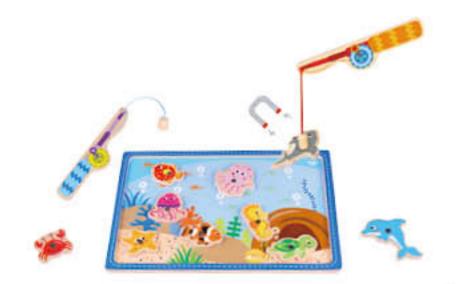

#### **TKF040**

Fishing Game Size (cm): 29.5 × 22 × 0.8 Size (inch): 11.61 × 8.66 × 0.31

#### TL095

Fishing Game Size (cm): Φ 22 × 9 Size (inch): Φ 8.66 × 3.54