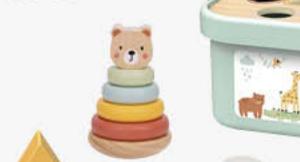

#### **TJ007A**

Pull Along - Elephant Size (cm): 16.1 × 11.2 × 5.4 Size (inch): 6.34 × 4.41 × 2.13

Pull Along - Lion Size (cm): 14.3 × 12.6 × 5.4 Size (inch): 5.63 × 4.96 × 2.13

Bear Tower Size (cm): φ12 × 18.5 Size (inch): φ4.72 × 7.28