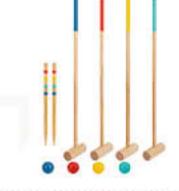

### TH366

Croquet Set Size (cm): 59.4 × 8.4 × 20.4 Size (inch): 23.39 × 3.31 × 8.03