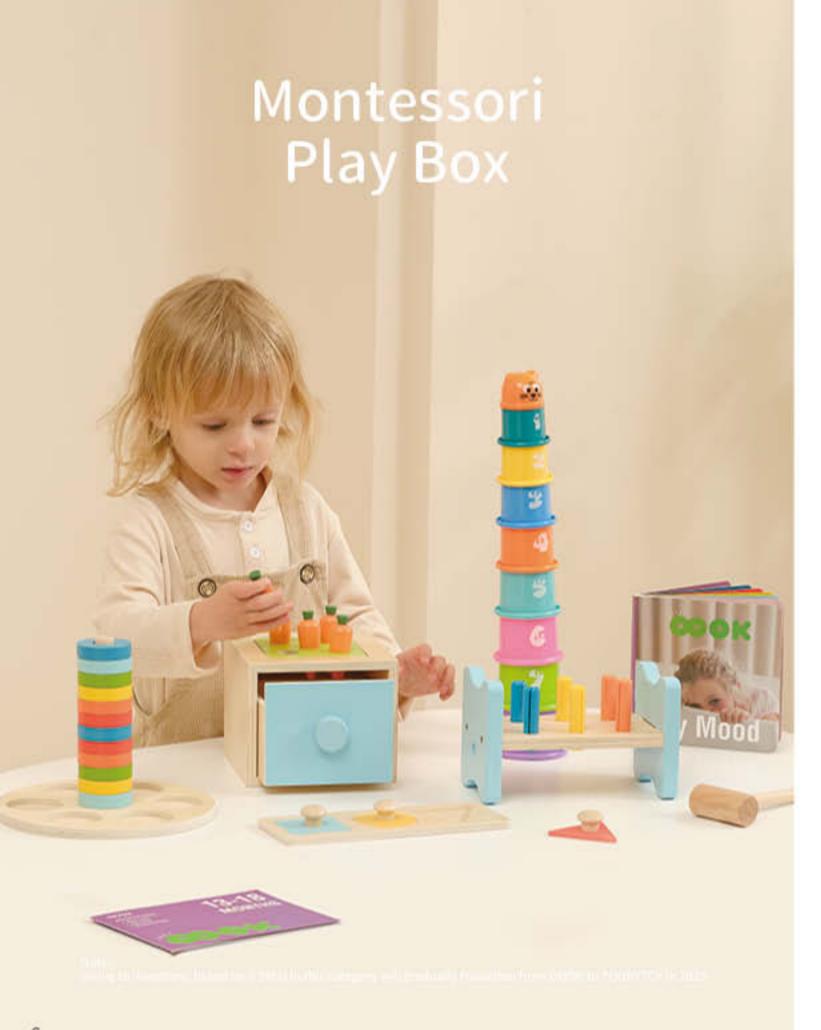

# Tooky Premium

0-6m Educational Box Size (cm): 32.5 ×27 × 14 Size (inch): 12.80 × 10.63 × 5.51

#### TK751

7-12m Educational Box Size (cm): 32.5 × 27 × 14 Size (inch): 12.80 × 10.63 × 5.51

13-18m Educational Box Size (cm): 32.5 ×27 × 14 Size (inch): 12.80 × 10.63 × 5.51

#### TK753

19-24m Educational Box Size (cm): 32.5 ×27 × 18 Size (inch): 12.80 × 10.63 × 7.09

#### TK755

36m+ Educational Box Size (cm): 32.5 ×27 × 18 Size (inch): 12.80 × 10.63 × 7.09

11