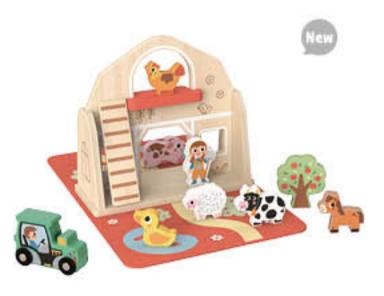

#### **TP518**

Farm Play Set Size (cm): 23 × 10.3 × 21.6 Size (inch): 9.06 × 4.06 × 8.50