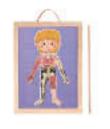

#### TH842

**Body Magnetic Chart** Size (cm): 32 × 1 × 40 Size (inch): 12.60 × 0.39 × 15.75

4 Patterns Included