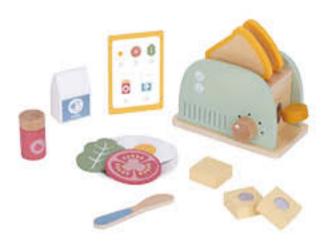

#### TJ272

Toaster Set Size (cm): 18 × 10.5 × 11 Size (inch): 7.09 × 4.13 × 4.33