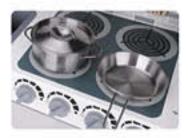

× 6.50







#### TKC567N

Little Doctor Size (cm): 22 × 8 × 16.5 Size (inch): 8.66 × 3.15 × 6.50









#### TK319N



#### **TK317N**

Little Firefighter Play Set Size (cm): 22 × 8 × 16.5 Size (inch): 8.66 × 3.15 × 6.50









#### **TL993N**

Pink Make-up Size (cm): 22 × 8 × 16.5 Size (inch): 8.66 × 3.15 × 6.50









Kitchen Set Size (cm): 73×52× 32.5 Size (inch): 28.74 ×20.47 × 12.80







#### TH919

Doll House Size (cm): 63 × 22.5 × 69.8 Size (inch): 24.80 × 8.86 × 27.48









#### **TJ427**

Grocery Store Size (cm): 76×31×93 Size (inch): 29.92×12.20×36.31







#### TJ250

Kitchen Set Size (cm): 60×29.5×80.8 Size (inch): 23.62 × 11.61 × 31,81







Gourmet Kitchen - Large Size (cm): 96.5 × 30 × 89.5 Size (inch): 37.99 × 11.81 × 35.24







Accessories Included











Kids Vanity Table Size (cm): 52 × 30 × 84.5 Size (inch): 20.47 × 11.81 × 33.27











#### **TL098A**

My Pink Dresser Size (cm): 40 × 26.5 × 45 Size (inch): 15.74 × 10.43 × 17.72









#### TF436A

Kids Cleaning Set Size (cm): 25 × 25 × 79 Size (inch): 9.84 × 9.84 × 31,10











#### TH682

Construction Yard Train Set Size (cm): 67 × 47 × 21.4 Size (inch): 26.38 × 18.50 × 8.43









#### TH683

Fire Rescue Train Set Size (cm): 91 × 74 × 16 Size (inch): 35.83 × 29.13 × 6.30







Passenger Dual-directional Compatibility Mobility



AAA Battery Excluded



Baby Comfort Toy - Dog Size (cm): 28 ×25.5 × 6.5 Size (inch): 11.02 × 10.04 × 2.56









#### **TJ347**

Natural Teether - Elephant Size (cm): 8.5×12.5×2.4 Size (inch): 3.35 × 4.92 × 0.95











#### TJ386

Baby