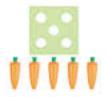

#### TF187

Bear Shape Tower Size (cm):  $\Phi$  12  $\times$  15 Size (inch):  $\Phi$  3.35  $\times$  5.91

Level 1 Object Permanence Box

TK320

4 In 1 Educational Box

Size (cm):  $14.5 \times 14.8 \times 12$ Size (inch): 5.71 × 5.83 × 4.72

Level 2 Coin Box

Level 3 Carrot Harvest Game

Level 4 Stick Color Drop Game