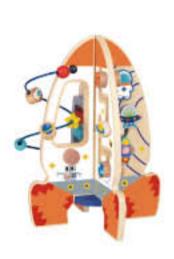

#### TJ796

Space Station Train Set Size (cm): 82.4 × 54 × 28 Size (inch): 32.44 × 21.26 × 11.02

Depart from the space station

More ways to build

Activity Rocket Size (cm): 17.8×16.6×23 Size (inch): 7.01×6.54×9.06