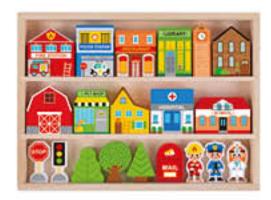

#### TK144

Town Play Set Size (cm): 30 × 22 × 2.7 Size (inch): 11.81 × 8.66 × 1.06

#### TKF050

Transportation & Street Sign Set Size (cm):  $30 \times 22 \times 4$  Size (inch):  $11.81 \times 8.66 \times 1.57$ 