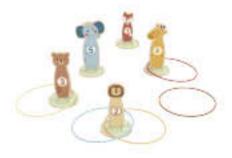

#### **TF401N**

Ring Toss Size (cm): 20 × 20 × 5 Size (inch): 7.87 × 7.87 × 1.97