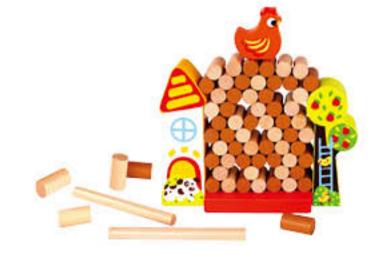

#### TH682

Construction Yard Train Set Size (cm): 67 × 47 × 21.4 Size (inch): 26.38 × 18.50 × 8.43