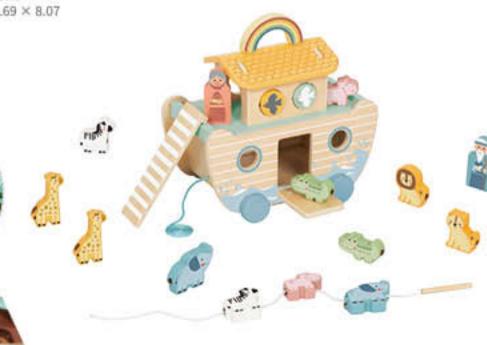

#### TKC304N

Noah's Ark Size (cm):  $26 \times 17 \times 20.5$ Size (inch): 10.24 × 6.69 × 8.07

Original Illustration