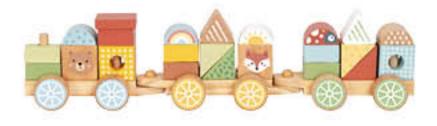

#### TJ796

Space Station Train Set Size (cm): 82.4 × 54 × 28 Size (inch): 32.44 × 21.26 × 11.02

Depart from the space station

More ways to build

Activity Rocket Size (cm): 17.8×16.6×23 Size (inch): 7.01×6.54×9.06