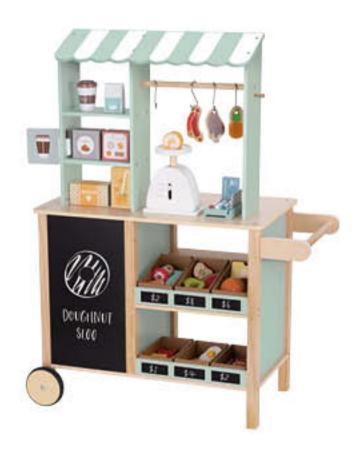

#### **TJ427**

Grocery Store Size (cm): 76×31×93 Size (inch): 29.92×12.20×36.31