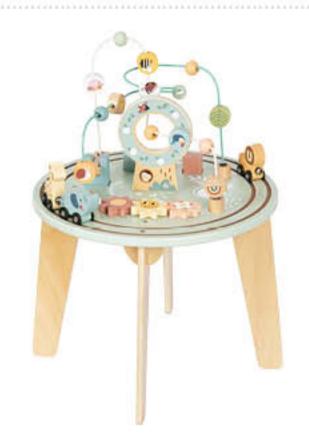

#### TJ789

**Activity Table** Size (cm): 60 × 40 × 55.5 Size (inch): 23.62 × 15.75 × 21.85