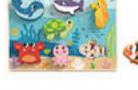

#### TY856

Marine Puzzle Size (cm): 30 × 22.5 × 1.5 Size (inch): 11.81 × 8.86 × 0.59