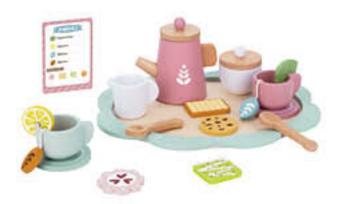

#### **TJ271**

Afternoon Tea Set Size (cm): 27.4 × 19 × 9.7 Size (inch): 10.79 × 7.48 × 3.82