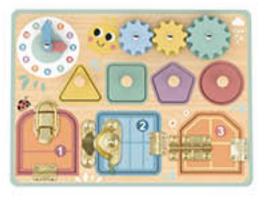

### **TL675N**

Clock Puzzle Size (cm):  $\phi$ 22 × 2.3 Size (inch):  $\phi 8.66 \times 0.91$ 

Ticking of Clock