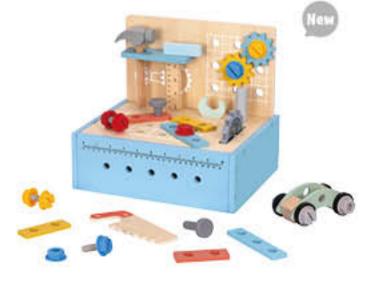

#### **TP527**

Workbench Size (cm): 30 × 25.5 × 27 Size (inch): 11.81 × 10.04 × 10.63