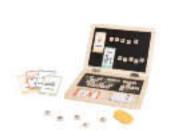

#### TF187

Bear Shape Tower Size (cm):  $\Phi$  12  $\times$  15 Size (inch):  $\Phi$  3.35  $\times$  5.91

Level 1 Object Permanence Box

TK320

4 In 1 Educational Box

Size (cm):  $14.5 \times 14.8 \times 12$ Size (inch): 5.71 × 5.83 × 4.72

Level 2 Coin Box

Level 3 Carrot Harvest Game

Level 4 Stick Color Drop Game