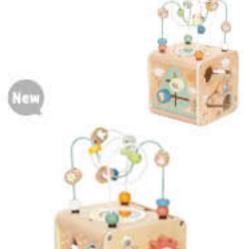

#### TK261N

7 In 1 Activity Cube Size (cm): 31× 27.4 × 35 Size (inch): 12.20 × 10.79 × 13.78

18.5cm 7.28inch