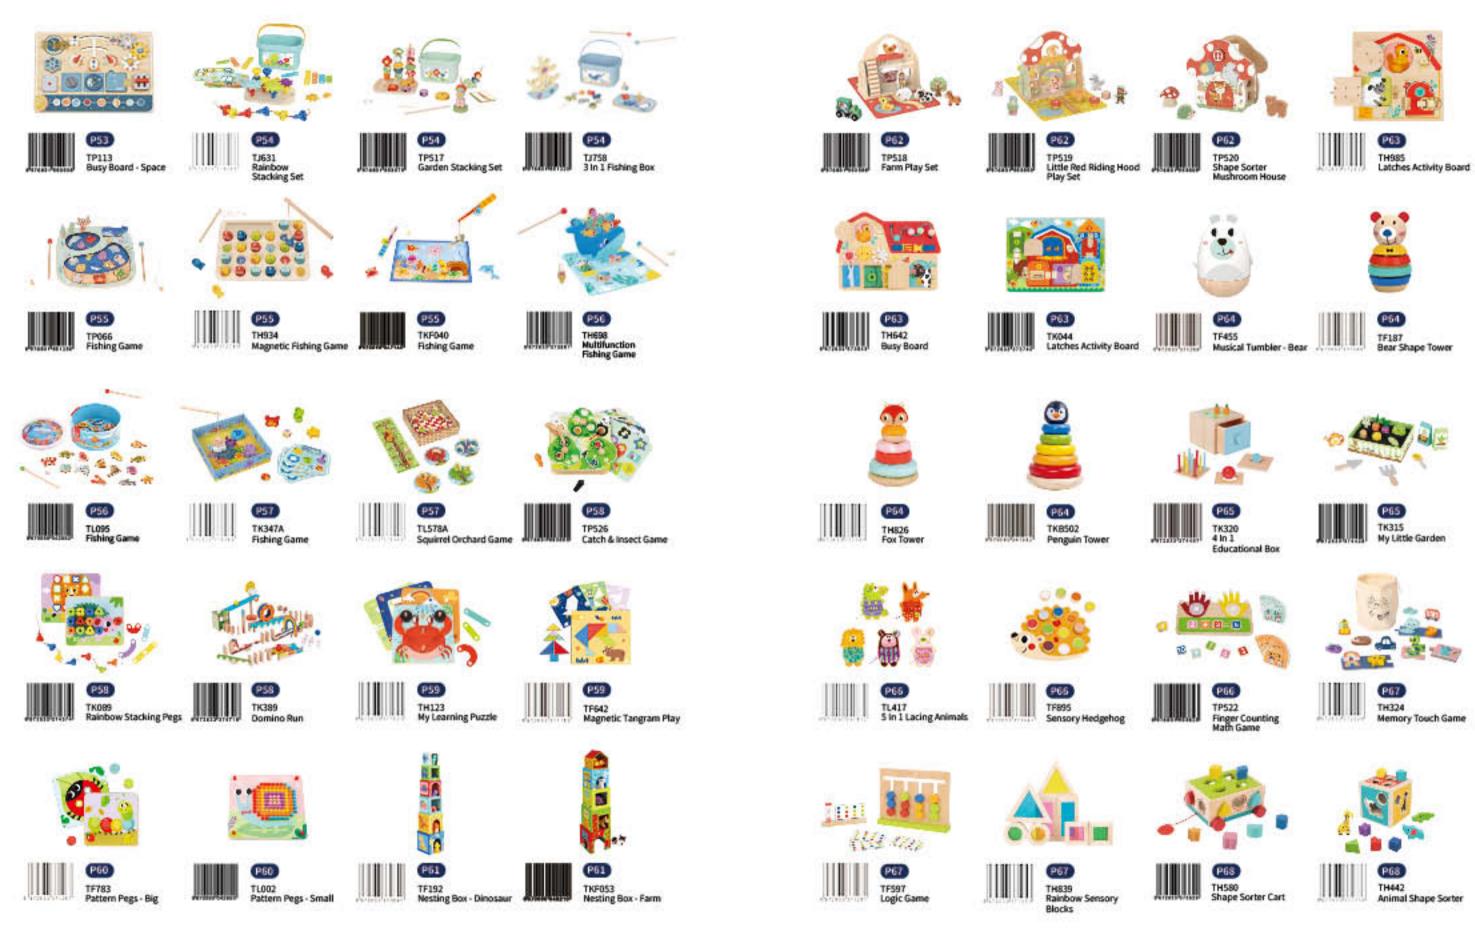

#### TP113

Busy Board - Space
Size (cm): 40 × 30 × 5
Size (inch): 15.75 × 11.81 × 1.89

Maze

Gear

Door

Button

Door

Switch Rotate Beads

#### **TP066**

Fishing Game Size (cm): 16.5×16×2.5 Size (inch): 6.50 × 6.30 × 0.98

#### TH934

Magnetic Fishing Game Size (cm): 29.5 × 22 × 1.8 Size (inch): 11.61 × 8.66 × 0.71

#### **TKF040**

Fishing Game Size (cm): 29.5 × 22 × 0.8 Size (inch): 11.61 × 8.66 × 0.31

# **TH698**

Multifunction Fishing Game Size (cm): 21.8 × 22 × 4.5 Size (inch): 8.58 × 8.66 × 1.77

Balance

Fishing

#### TL095

Fishing Game Size (cm): Φ 22 × 9 Size (inch): Φ 8.66 × 3.54

#### **TK347A**

Fishing Game Size (cm): 22 × 22 × 6 Size (inch): 8.66 × 8.66 × 2.36

Instruction Manual

#### TL578A

Squirrel Orchard Game Size (cm): 22 ×22 × 6 Size (inch): 8.66 × 8.66 × 2.36

Instruction Manual

57

#### **TP526**

Catch & Insect Game Size (cm): 23 × 18.5 × 5.5 Size (inch): 9.06 ×7.28 × 2.17

#### TK089

Rainbow Stacking Pegs Size (cm): 30 × 24 × 5 Size (inch):  $11.81 \times 9.45 \times 1.97$ 

#### TK389

Domino Run Size (cm): 30 × 24 × 6.5 Size (inch): 11.81 × 9.45 × 2.56

#### **TH123**

My Learning Puzzle Size (cm):  $18 \times 18 \times 3.9$ Size (inch): 7.09 × 7.09 × 1.54

Instruction Manual

10 Patterns Included

#### **TF642**

Magnetic Tangram Play Size (cm): 22 × 22 × 3 Size (inch): 8.66 × 8.66 × 1.18

Instruction Manual

20 Patterns Included 3 Challenge Levels

7pcs

#### **TF783**

Pattern Pegs - Big Size (cm): 21.5 × 21.5 × 2.5 Size (inch): 8.46 × 8.46 × 0.98

16 Pegs

6 Patterns Included

#### TL002

Pattern Pegs - Small Size (cm): 22.5 × 22.5 × 1.5 Size (inch): 8.86 × 8.86 × 0.59

210 Pegs

Instruction Manual

#### TF192

Nesting Box - Dinosaur Big Size (cm):  $13 \times 13 \times 13$ Big Size (inch):  $5.12 \times 5.12 \times 5.12$ Small Size (cm):  $8 \times 8 \times 8$ Small Size (inch):  $3.15 \times 3.15 \times 3.15$ 

#### **TP518**

Farm Play Set Size (cm): 23 × 10.3 × 21.6 Size (inch): 9.06 × 4.06 × 8.50

#### **TP519**

Little Red Riding Hood Play Set Size (cm): 23 × 10.3 × 21.6 Size (inch): 9.06 × 4.06 × 8.50

#### TP520

Shape Sorter Mushroom House Size (cm):  $20.1 \times 10.3 \times 19.3$ Size (inch):  $7.91 \times 4.06 \times 7.59$ 

#### TH985

Latches Activity Board Size (cm): 22 × 22 × 0.9 Size (inch): 8.66 × 8.66 × 0.35

#### TH642

Busy Board Size (cm):  $40 \times 29.7 \times 6.4$ Size (inch):  $15.75 \times 11.69 \times 2.52$ 

#### TK044

Latches Activity Board Size (cm):  $40 \times 30 \times 3.5$ Size (inch):  $15.75 \times 11.81 \times 1.38$ 

#### **TF455**

Musical Tumbler - Bear Size (cm): 8 × 9 × 12 Size (inch): 3.15 × 3.54 × 4.72

#### TF187

Bear Shape Tower Size (cm):  $\Phi$  12  $\times$  15 Size (inch):  $\Phi$  3.35  $\times$  5.91

Level 1 Object Permanence Box

TK320

4 In 1 Educational Box

Size (cm):  $14.5 \times 14.8 \times 12$ Size (inch): 5.71 × 5.83 × 4.72

#### TH826

Fox Tower Size (cm): Φ 12 × 18 Size (inch): Φ 4.72 × 7.09

#### **TKB502**

Penguin Tower Size (cm): Φ12 × 18 Size (inch): Φ 4.72 × 7.09

#### TK315

My Little Garden Size (cm): 21 × 17 × 7.5 Size (inch): 8.27 × 6.69 × 2.95

#### **TL417**

5 In 1 Lacing Animals Size (cm): 20 × 20 × 5 Size (inch): 7.87 × 7.87 × 1.97

#### TF895

Sensory Hedgehog Size (cm):  $27.5 \times 22 \times 3$ Size (inch):  $10.83 \times 8.66 \times 1.18$ 

#### TP522

Finger Counting Math Game Size (cm): 30×22×1 Size (inch): 11.81 × 8.66 × 0.39

#### TH324

Memory Touch Game Size (cm): 22.3 × 22.3 × 4.5 Size (inch): 8.78 × 8.78 × 1.77

#### TF597

Logic Game Size (cm): 22 × 17 × 5 Size (inch): 8.66 × 6.69 × 1.97

30 Patterns Included

#### TH839

Rainbow Sensory Blocks Size (cm): 27 × 18 × 3.7 Size (inch): 10.63 × 7.09 × 1.46