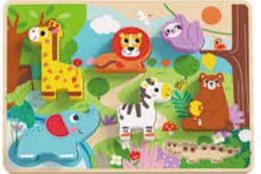

#### TH633

Chunky Puzzle - Animal Size (cm): 29.5 × 21 × 1.7 Size (inch): 11.61 × 8.27 × 0.67