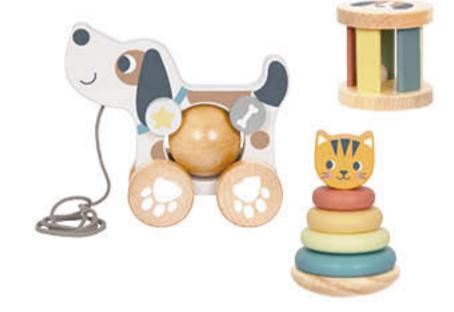

#### **TL033N**

Pull Along - Dog Size (cm): 28 × 13 × 19 Size (inch): 10.02 × 5.12 × 7.48