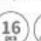

#### TY635A

Recycling Centre Size (cm): 30 × 5.5 × 22.5 Size (inch): 11.81 × 2.17 × 8.86