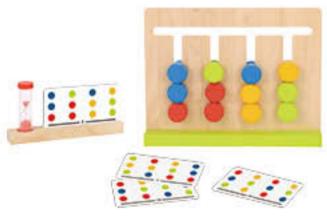

## TF959

4 In A Row Game Size (cm): 28.5 × 12 × 22 Size (inch): 11.22 × 4.72 × 8.66

Blue: 21pcs Red: 21pcs