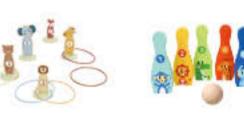

#### **TF401N**

Ring Toss Size (cm): 20 × 20 × 5 Size (inch): 7.87 × 7.87 × 1.97

#### **TH295**

Bowling Game Size (cm): 25 × 18 × 6.2 Size (inch): 9.42 × 7.09 × 2.44