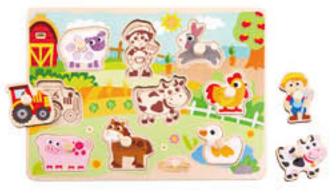

#### TH636

Chunky Puzzle - Farm Size (cm): 29.5 × 21 × 1.7 Size (inch): 11.61 × 8.27 × 0.67