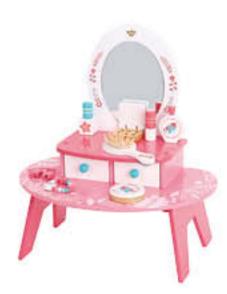

#### TJ250

Kitchen Set Size (cm): 60×29.5×80.8 Size (inch): 23.62 × 11.61 × 31,81

Gourmet Kitchen - Large Size (cm): 96.5 × 30 × 89.5 Size (inch): 37.99 × 11.81 × 35.24

Accessories Included

Kids Vanity Table Size (cm): 52 × 30 × 84.5 Size (inch): 20.47 × 11.81 × 33.27