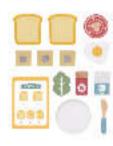

#### TJ272

Toaster Set Size (cm): 18 × 10.5 × 11 Size (inch): 7.09 × 4.13 × 4.33