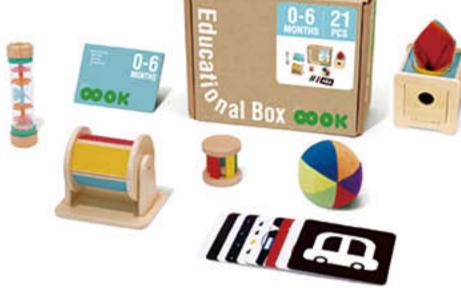

# Tooky Premium

0-6m Educational Box Size (cm): 32.5 ×27 × 14 Size (inch): 12.80 × 10.63 × 5.51