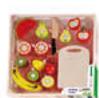

Cutting Fruits Size (cm):  $23 \times 16 \times 6$ Size (inch):  $9.06 \times 6.30 \times 2.36$ 