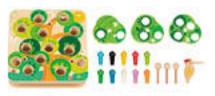

#### **TP526**

Catch & Insect Game Size (cm): 23 × 18.5 × 5.5 Size (inch): 9.06 ×7.28 × 2.17