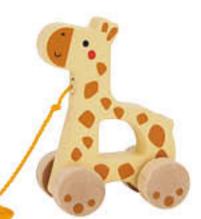

#### **TJ009A**

Pull Along - Giraffe Size (cm):  $11.8 \times 15 \times 5.4$ Size (inch): 4.65 × 5.91 × 2.13