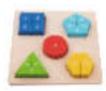

## TF862

Multi-shape Sorter Size (cm): 14 × 14 × 4.1 Size (inch):  $5.51 \times 5.51 \times 1.61$ 

#### **TF585**

Shape Puzzle Size (cm): 22 × 22 × 6.4 Size (inch): 8.66 × 8.66 × 2.52

40 Patterns Included 3 Challenge Levels

**TF488** 

Creative Math Sticks Size (cm): 22 × 22 × 3 Size (inch):  $8.66 \times 8.66 \times 1.18$ 