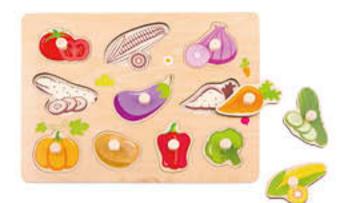

#### TY855

Vegetable Puzzle Size (cm):  $30 \times 22.5 \times 1.5$ Size (inch):  $11.81 \times 8.86 \times 0.59$ 