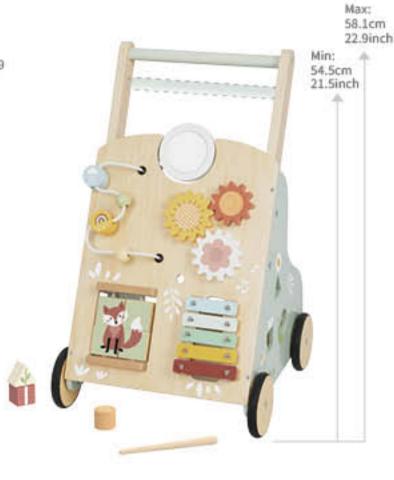

#### TK397N

2 In 1 Activity Ball Track Size (cm): 29.6 × 9 × 30.5 Size (inch): 11.65 × 3.54 × 12.01

TJ712

Baby Walker Size (cm): 34 × 37 × 54.5-58.1 Size (inch): 13.39 × 14.57 × 21.5-22.9