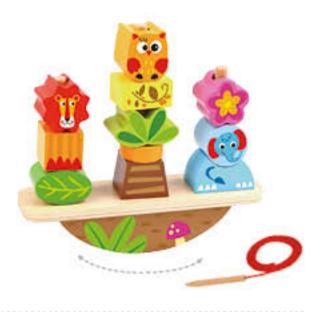

#### **TJ007A**

Pull Along - Elephant Size (cm): 16.1 × 11.2 × 5.4 Size (inch): 6.34 × 4.41 × 2.13

Pull Along - Lion Size (cm): 14.3 × 12.6 × 5.4 Size (inch): 5.63 × 4.96 × 2.13

Bear Tower Size (cm): φ12 × 18.5 Size (inch): φ4.72 × 7.28

TKF004N

TK998

Lion Tower