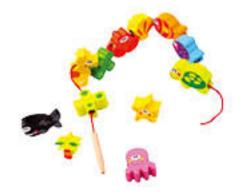

#### TJ011

3 In 1 Box Size (cm): 21.8 × 12 × 15.4 Size (inch): 8.58 × 4.72 × 6.07

Lacing Animals Size (cm): Φ6.5 × 27 Size (inch): Φ2.56 × 10.63