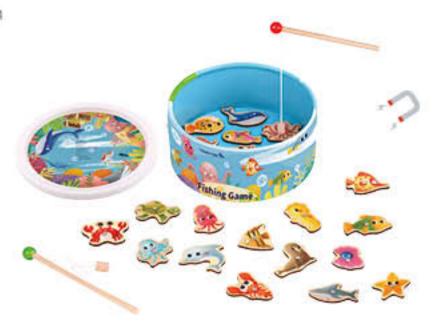

#### **TP066**

Fishing Game Size (cm): 16.5×16×2.5 Size (inch): 6.50 × 6.30 × 0.98

#### TH934

Magnetic Fishing Game Size (cm): 29.5 × 22 × 1.8 Size (inch): 11.61 × 8.66 × 0.71

#### **TKF040**

Fishing Game Size (cm): 29.5 × 22 × 0.8 Size (inch): 11.61 × 8.66 × 0.31