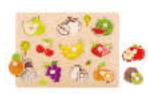

#### TY854

Fruit Puzzle Size (cm): 30 × 22.5 × 1.5 Size (inch): 11.81 × 8.86 × 0.59

#### TY855

Vegetable Puzzle Size (cm):  $30 \times 22.5 \times 1.5$ Size (inch):  $11.81 \times 8.86 \times 0.59$ 