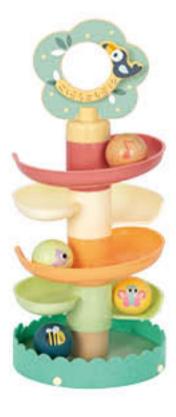

#### **TK735N**

Ball Drop Tower Size (cm): Φ17.5 × 42 Size (inch): Φ6.89 × 16.54