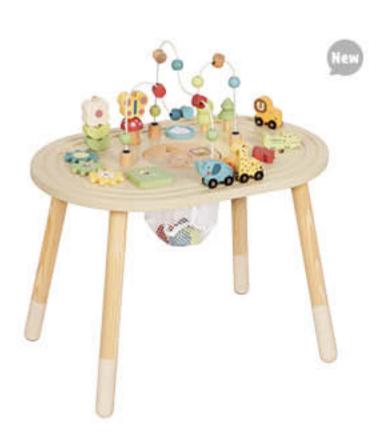

#### **TJ005**

Activity Table - Forest Size (cm): 29.5 × 29.5 × 27.7 Size (inch): 11.61 × 11.61 × 10.91