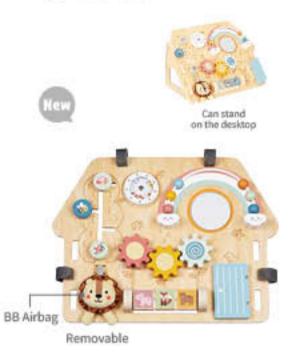

#### TP113

Busy Board - Space
Size (cm): 40 × 30 × 5
Size (inch): 15.75 × 11.81 × 1.89

Maze

Gear

Door

Button

Door

Switch Rotate Beads