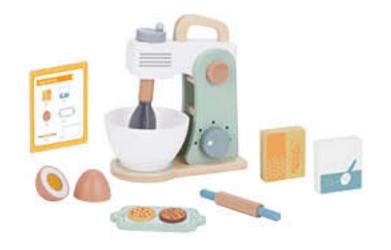

#### **TJ290**

Mixer Size (cm): 18.5×9.5 × 21 Size (inch): 7.28 × 3.74 × 8.27

Afternoon Tea Set Size (cm): 21.8×15.4×12 Size (inch): 8.58 × 6.06 × 4.72