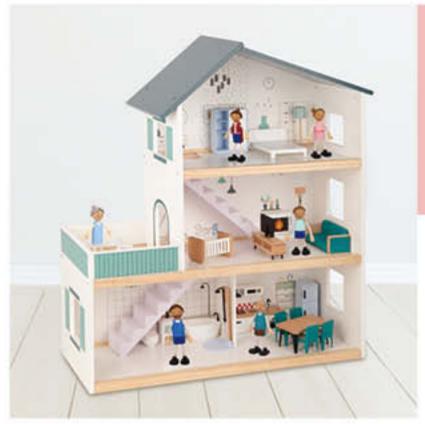

#### TH919

Doll House Size (cm): 63 × 22.5 × 69.8 Size (inch): 24.80 × 8.86 × 27.48