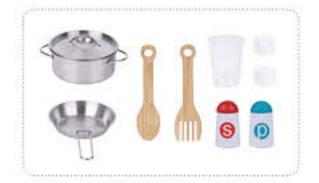

## TP523

Picnic Basket Set Size (cm): 20.0×14.0×8.0 Size (inch): 7.87 × 5.51 × 3.15

Kitchen Set Size (cm): 30 × 25.5 × 27 Size (inch): 11.81 × 10.04 × 10.63