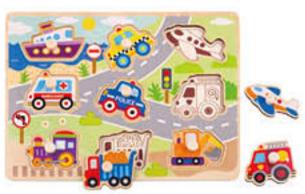

#### TH634

Chunky Puzzle - Transportation Size (cm): 29.5 × 21 × 1.7 Size (inch): 11.61 × 8.27 × 0.67