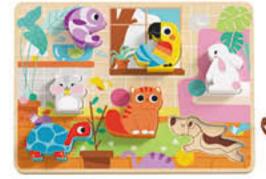

#### TH635

Chunky Puzzle - Pet Size (cm): 29.5 × 21 × 1.7 Size (inch): 11.61 × 8.27 × 0.67