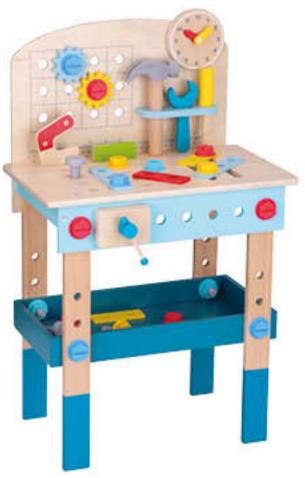

#### **TP527**

Workbench Size (cm): 30 × 25.5 × 27 Size (inch): 11.81 × 10.04 × 10.63