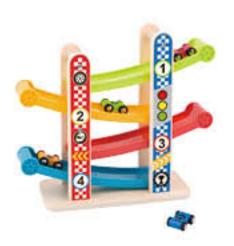

#### TY841

Sliding Tower - Large Size (cm): 32 × 14 × 38 Size (inch): 12.60 × 5.51 × 14.96

18 5 mr (mr)

TY840

Sliding Tower - Small

Size (cm): 32 × 10 × 27

Size (inch): 12.6 × 3.94 × 10.63

4 Cars included