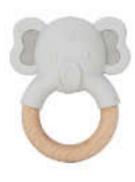

#### **TJ347**

Natural Teether - Elephant Size (cm): 8.5×12.5×2.4 Size (inch): 3.35 × 4.92 × 0.95