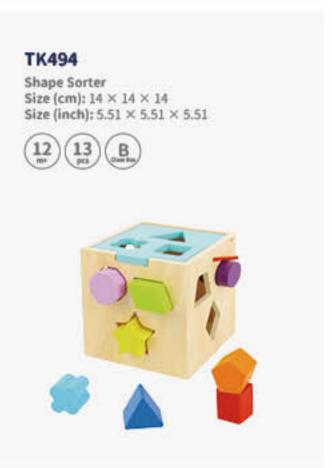

cm): Φ12 × 18 Size (inch): Φ 4.72 × 7.09









#### TK315

My Little Garden Size (cm): 21 × 17 × 7.5 Size (inch): 8.27 × 6.69 × 2.95

















#### **TL417**

5 In 1 Lacing Animals Size (cm): 20 × 20 × 5 Size (inch): 7.87 × 7.87 × 1.97













#### TF895

Sensory Hedgehog Size (cm):  $27.5 \times 22 \times 3$ Size (inch):  $10.83 \times 8.66 \times 1.18$ 









#### TP522

Finger Counting Math Game Size (cm): 30×22×1 Size (inch): 11.81 × 8.66 × 0.39









#### TH324

Memory Touch Game Size (cm): 22.3 × 22.3 × 4.5 Size (inch): 8.78 × 8.78 × 1.77











#### TF597

Logic Game Size (cm): 22 × 17 × 5 Size (inch): 8.66 × 6.69 × 1.97











30 Patterns Included

#### TH839

Rainbow Sensory Blocks Size (cm): 27 × 18 × 3.7 Size (inch): 10.63 × 7.09 × 1.46



















#### TF420

Mini Beads Coaster Size (cm): Φ 9 × 12 Size (inch): Φ 3.54 × 4.72















#### **TP069**

2 In 1 Space Balance Size (cm):  $16.5\times2.5\times16$ Size (inch):  $6.50\times0.98\times6.30$ 







#### **TP104**

2 In 1 Noah's Ark Balance Size (cm): 20 × 2.5 × 18 Size (inch): 7.87 × 0.98 × 7.09









#### TK533

Play Cube Centre - Forest Size (cm): 34 × 34 × 58.5 Size (inch): 13.39 × 13.39 × 23.03











#### TK619

Baby Walker Size (cm): 36.5 ×27.5 × 40 Size (inch): 14.37 × 10.83 × 15.75











#### TKF070A

**Elephant Stacking Game** Size (cm): 10 × 10 × 38 Size (inch): 3.94 × 3.94 × 14.96









9 Patterns Included

#### TH376

Shadow Stacking Game Size (cm): 24 × 5.5 × 17.5 Size (inch): 9.45 × 2.17 × 6.89











#### TH293

Stacking Game - Anima