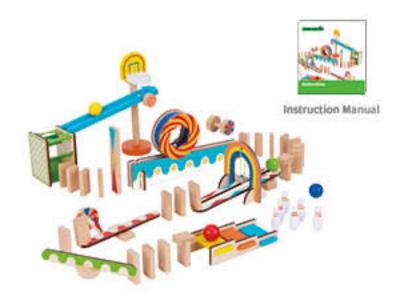

#### TK389

Domino Run Size (cm): 30 × 24 × 6.5 Size (inch): 11.81 × 9.45 × 2.56