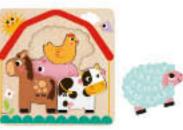

#### TY858

Farm Puzzle Size (cm): 30 × 22.5 × 1.5 Size (inch): 11.81 × 8.86 × 0.59