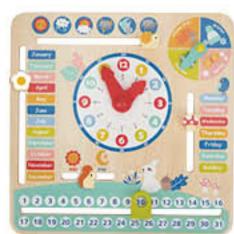

#### TF329A

My Calendar Size (cm): 29.5 × 29.5 × 3.5 Size (inch): 11.61 × 11.61 × 1.38

Ticking of Clock