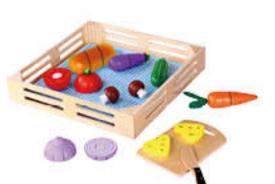

Cutting Fruits Size (cm):  $23 \times 16 \times 6$ Size (inch):  $9.06 \times 6.30 \times 2.36$ 

#### TK112

Cutting Vegetables Size (cm):  $23 \times 16 \times 6$ Size (inch):  $9.06 \times 6.30 \times 2.36$ 