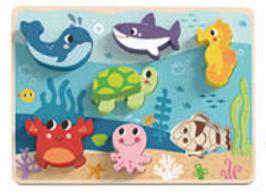

#### TK265

Chunky Puzzle - Marine Size (cm): 29.5 × 21 × 1.7 Size (inch): 11.61 × 8.27 × 0.67