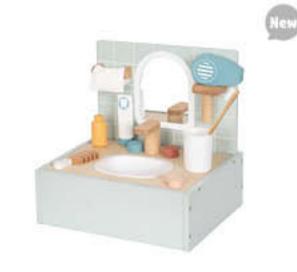

#### **TJ918**

Toiletry Set Size (cm): 30 × 25.5 × 27 Size (inch): 11.81 × 10.04 × 10.63