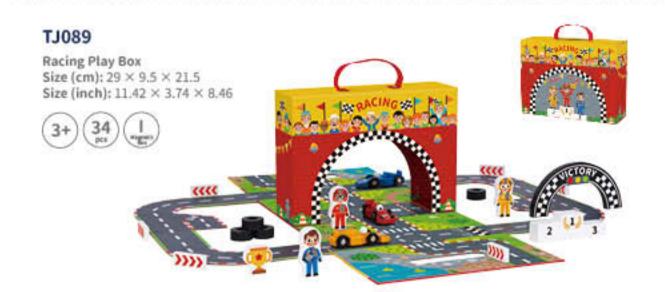

22 \times 4$  Size (inch):  $11.81 \times 8.66 \times 1.57$ 







#### **TJ192A**

Port Crane Set Size (cm): 28 × 24 × 35.1 Size (inch): 11 × 9.45 × 13.82







#### TH427

Camping RV Size (cm): 29.6 × 16.6 × 22.5 Size (inch): 11.65 × 6.53 × 8.86



#### **TF330**

Noah's Ark Size (cm):  $34 \times 14.5 \times 20$ Size (inch):  $13.39 \times 5.71 \times 7.87$ 





Original Illustration





#### TY841

Sliding Tower - Large Size (cm): 32 × 14 × 38 Size (inch): 12.60 × 5.51 × 14.96





18 5 mr (mr)

TY840

Sliding Tower - Small

Size (cm): 32 × 10 × 27

Size (inch): 12.6 × 3.94 × 10.63



4 Cars included





#### TH103

City Road Puzzle Size (cm): 22 × 22 × 6.4 Size (inch): 8.66 × 8.66 × 2.52







#### TJ100

Racing Game Size (cm): 75 × 42 × 8.5 Size (inch): 29.53 × 16.54 × 3.35











#### **TK088**

Whack-a-Mole Size (cm): 21.8 × 14.5 × 13 Size (inch): 8.58 × 5.71 × 5.12









#### **TF827**

Pound & Tap Bench Size (cm): 22 × 13 × 21 Size (inch): 8.66 × 5.12 × 8.27







#### TK273

Take-Along Tool Box Size (cm): 21.4 × 11 × 13.2 Size (inch): 8.43 × 4.33 × 5.20











#### **TJ931**

Tool Bench Walker Size (cm): 40 × 28 × 49 Size (inch): 15.75 × 11.02 × 19.29













#### TK399

Work Bench Size (cm): 40 × 26 × 64.5 Size (inch): 15.75 × 10.24 × 25.39















#### TL112

**Tabletop Easel** Size (cm): 54 × 29.5 × 37.5 Size (inch): 21.26 × 11.61 × 14.76











#### **TL114**

Deluxe Standing Easel Size (cm): 56 × 54 × 120 Size (inch): 22.05 × 21.26 × 47.24











2 ln 1





#### TF570









#### TF571

Ukulele Size (cm): 17 × 5.2 × 5