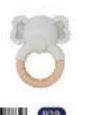

#### **TJ347**

Natural Teether - Elephant Size (cm): 8.5×12.5×2.4 Size (inch): 3.35 × 4.92 × 0.95