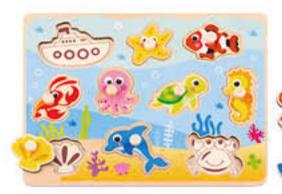

#### TY856

Marine Puzzle Size (cm): 30 × 22.5 × 1.5 Size (inch): 11.81 × 8.86 × 0.59