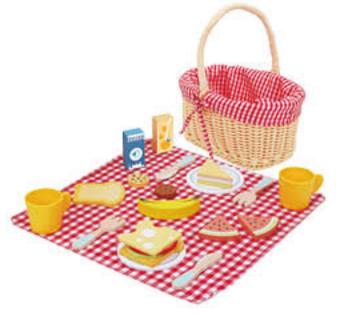

#### TK454

Picnic Basket Size (cm): 22 × 15 × 25 Size (inch): 8.66 × 5.91 × 9.84