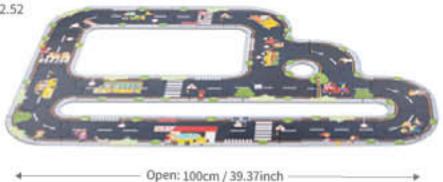

#### TJ100

Racing Game Size (cm): 75 × 42 × 8.5 Size (inch): 29.53 × 16.54 × 3.35