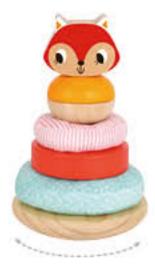

6 × 8.66 × 0.35









#### TH642

Busy Board Size (cm):  $40 \times 29.7 \times 6.4$ Size (inch):  $15.75 \times 11.69 \times 2.52$ 











#### TK044

Latches Activity Board Size (cm):  $40 \times 30 \times 3.5$ Size (inch):  $15.75 \times 11.81 \times 1.38$ 











#### **TF455**

Musical Tumbler - Bear Size (cm): 8 × 9 × 12 Size (inch): 3.15 × 3.54 × 4.72









#### TF187

Bear Shape Tower Size (cm):  $\Phi$  12  $\times$  15 Size (inch):  $\Phi$  3.35  $\times$  5.91









Level 1 Object Permanence Box



TK320

4 In 1 Educational Box

Size (cm):  $14.5 \times 14.8 \times 12$ Size (inch): 5.71 × 5.83 × 4.72

Level 2 Coin Box



Level 3 Carrot Harvest Game



Level 4 Stick Color Drop Game



#### TH826

Fox Tower Size (cm): Φ 12 × 18 Size (inch): Φ 4.72 × 7.09











#### **TKB502**

Penguin Tower Size (cm): Φ12 × 18 Size (inch): Φ 4.72 × 7.09









#### TK315

My Little Garden Size (cm): 21 × 17 × 7.5 Size (inch): 8.27 × 6.69 × 2.95

















#### **TL417**

5 In 1 Lacing Animals Size (cm): 20 × 20 × 5 Size (inch): 7.87 × 7.87 × 1.97













#### TF895

Sensory Hedgehog Size (cm):  $27.5 \times 22 \times 3$ Size (inch):  $10.83 \times 8.66 \times 1.18$ 









#### TP522

Finger Counting Math Game Size (cm): 30×22×1 Size (inch): 11.81 × 8.66 × 0.39









#### TH324

Memory Touch Game Size (cm): 22.3 × 22.3 × 4.5 Size (inch): 8.78 × 8.78 × 1.77











#### TF597

Logic Game Size (cm): 22 × 17 × 5 Size (inch): 8.66 × 6.69 × 1.97











30 Patterns Included

#### TH839

Rainbow Sensory Blocks Size (cm): 27 × 18 × 3.7 Size (i