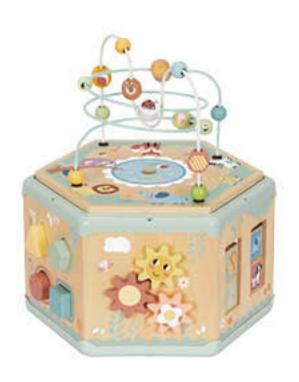

#### TJ632N

Activity Tree Size (cm): 28× 20 × 33.8 Size (inch): 11.02 × 7.87 × 13.31