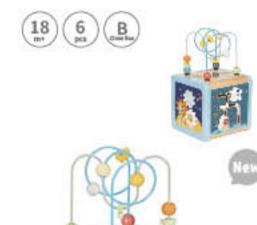

#### TK261N

7 In 1 Activity Cube Size (cm): 31× 27.4 × 35 Size (inch): 12.20 × 10.79 × 13.78

18.5cm 7.28inch