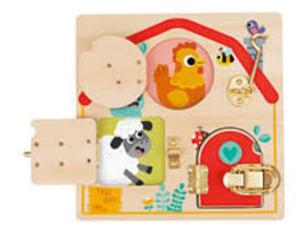

#### TH985

Latches Activity Board Size (cm): 22 × 22 × 0.9 Size (inch): 8.66 × 8.66 × 0.35

#### TH642

Busy Board Size (cm):  $40 \times 29.7 \times 6.4$ Size (inch):  $15.75 \times 11.69 \times 2.52$ 

#### TK044

Latches Activity Board Size (cm):  $40 \times 30 \times 3.5$ Size (inch):  $15.75 \times 11.81 \times 1.38$ 