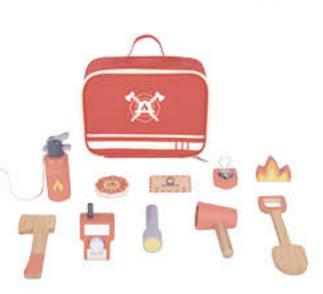

#### **TK317N**

Little Firefighter Play Set Size (cm): 22 × 8 × 16.5 Size (inch): 8.66 × 3.15 × 6.50