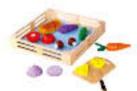

Cutting Fruits Size (cm):  $23 \times 16 \times 6$ Size (inch):  $9.06 \times 6.30 \times 2.36$ 

#### TK112

Cutting Vegetables Size (cm):  $23 \times 16 \times 6$ Size (inch):  $9.06 \times 6.30 \times 2.36$ 