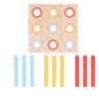

#### TF187

Bear Shape Tower Size (cm):  $\Phi$  12  $\times$  15 Size (inch):  $\Phi$  3.35  $\times$  5.91

Level 1 Object Permanence Box

TK320

4 In 1 Educational Box

Size (cm):  $14.5 \times 14.8 \times 12$ Size (inch): 5.71 × 5.83 × 4.72

Level 2 Coin Box

Level 3 Carrot Harvest Game

Level 4 Stick Color Drop Game