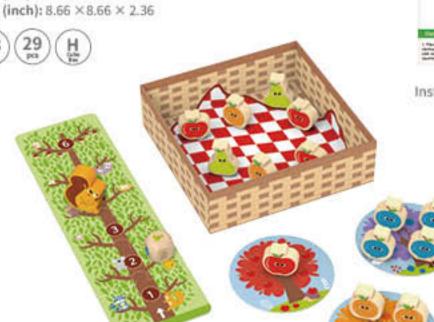

## TP523

Picnic Basket Set Size (cm): 20.0×14.0×8.0 Size (inch): 7.87 × 5.51 × 3.15

Kitchen Set Size (cm): 30 × 25.5 × 27 Size (inch): 11.81 × 10.04 × 10.63