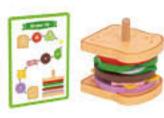

#### TK887

Making A Sandwich Size (cm): 9×10 ×10.2 Size (inch): 3.54 × 3.94 × 4.02