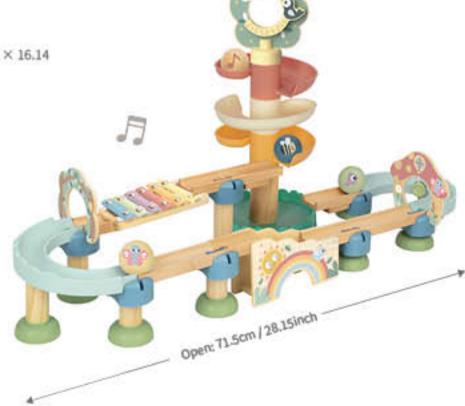

#### **TK744N**

Ball Drop Track Set Size (cm): 71.5 × 31 × 41 Size (inch): 28.15 × 12.20 × 16.14