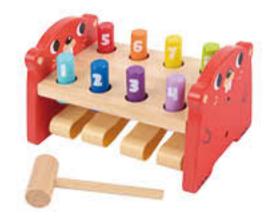

#### **TK088**

Whack-a-Mole Size (cm): 21.8 × 14.5 × 13 Size (inch): 8.58 × 5.71 × 5.12