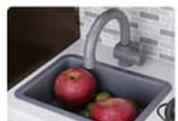

## TP523

Picnic Basket Set Size (cm): 20.0×14.0×8.0 Size (inch): 7.87 × 5.51 × 3.15

Kitchen Set Size (cm): 30 × 25.5 × 27 Size (inch): 11.81 × 10.04 × 10.63