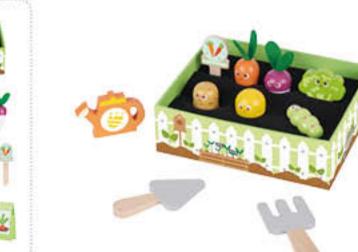

#### TK315

My Little Garden Size (cm): 21 × 17 × 7.5 Size (inch): 8.27 × 6.69 × 2.95