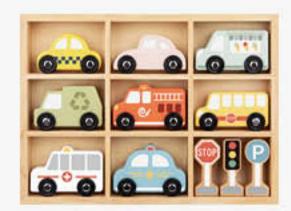

#### TK881

Transportation & Street Sign Set Size (cm):  $30 \times 22 \times 4.3$ Size (inch):  $11.81 \times 8.66 \times 1.57$ 

#### TKF050

Transportation & Street Sign Set Size (cm):  $30 \times 22 \times 4$  Size (inch):  $11.81 \times 8.66 \times 1.57$ 