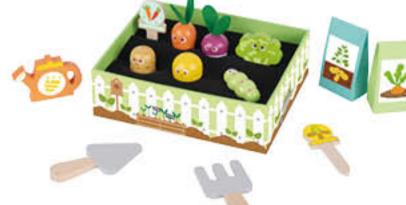

#### TK315

My Little Garden Size (cm): 21 × 17 × 7.5 Size (inch): 8.27 × 6.69 × 2.95