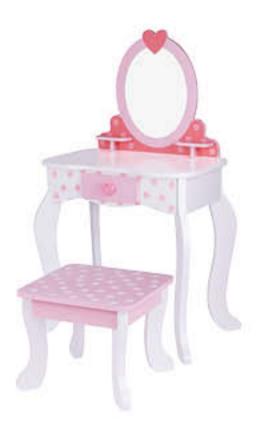

#### TJ250

Kitchen Set Size (cm): 60×29.5×80.8 Size (inch): 23.62 × 11.61 × 31,81

Gourmet Kitchen - Large Size (cm): 96.5 × 30 × 89.5 Size (inch): 37.99 × 11.81 × 35.24

Accessories Included

Kids Vanity Table Size (cm): 52 × 30 × 84.5 Size (inch): 20.47 × 11.81 × 33.27