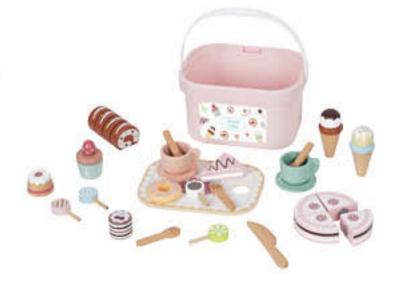

#### **TJ271**

Afternoon Tea Set Size (cm): 27.4 × 19 × 9.7 Size (inch): 10.79 × 7.48 × 3.82