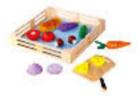

#### TL142

Cutting Fruits Size (cm):  $22 \times 15 \times 2.5$ Size (inch):  $8.66 \times 5.91 \times 0.98$ 

#### TL143

Cutting Vegetables Size (cm):  $22 \times 15 \times 2.5$ Size (inch):  $8.66 \times 5.91 \times 0.98$ 