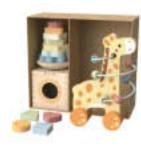

#### TK261N

7 In 1 Activity Cube Size (cm): 31× 27.4 × 35 Size (inch): 12.20 × 10.79 × 13.78

18.5cm 7.28inch

#### TP521

3 In 1 Box - Giraffe Size (cm): 28 × 12 × 25.5 Size (inch): 11.02 × 4.72 × 10.03

#### **TJ007A**

Pull Along - Elephant Size (cm): 16.1 × 11.2 × 5.4 Size (inch): 6.34 × 4.41 × 2.13

Pull Along - Lion Size (cm): 14.3 × 12.6 × 5.4 Size (inch): 5.63 × 4.96 × 2.13

Bear Tower Size (cm): φ12 × 18.5 Size (inch): φ4.72 × 7.28