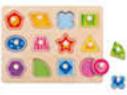

#### TY853

Shape Puzzle Size (cm):  $30 \times 22.5 \times 1.5$ Size (inch):  $11.81 \times 8.86 \times 0.59$ 