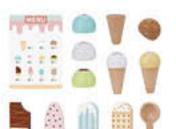

#### **TJ119**

Ice Cream Shop Size (cm): 30 × 17 × 23 Size (inch): 11.81 × 6.69 × 9.06