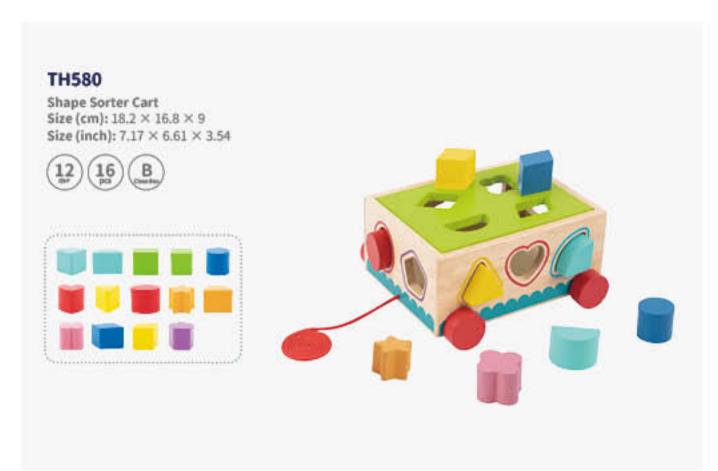

# Tooky Premium

0-6m Educational Box Size (cm): 32.5 ×27 × 14 Size (inch): 12.80 × 10.63 × 5.51

#### TK751

7-12m Educational Box Size (cm): 32.5 × 27 × 14 Size (inch): 12.80 × 10.63 × 5.51

13-18m Educational Box Size (cm): 32.5 ×27 × 14 Size (inch): 12.80 × 10.63 × 5.51

#### TK753

19-24m Educational Box Size (cm): 32.5 ×27 × 18 Size (inch): 12.80 × 10.63 × 7.09

#### TK755

36m+ Educational Box Size (cm): 32.5 ×27 × 18 Size (inch): 12.80 × 10.63 × 7.09

11