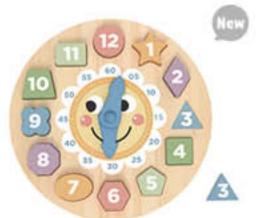

### **TL675N**

Clock Puzzle Size (cm):  $\phi$ 22 × 2.3 Size (inch):  $\phi 8.66 \times 0.91$ 

Ticking of Clock