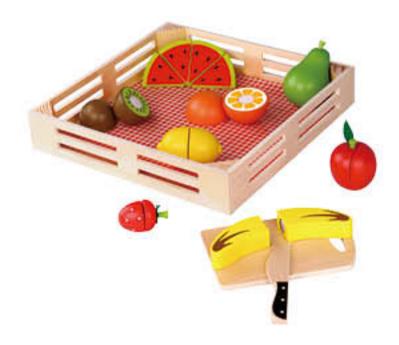

#### TKI014

Cutting Fruits Size (cm):  $40 \times 35 \times 5$ Size (inch):  $15.75 \times 13.78 \times 1.97$ 