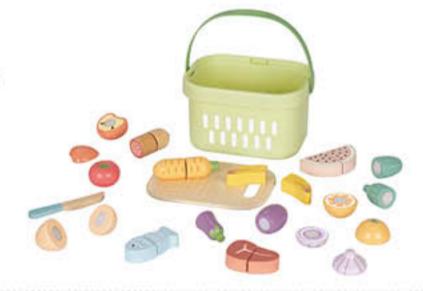

#### **TJ537N**

Cutting Food Set Size (cm): 21.8×15.4×12 Size (inch): 8.58 × 6.06 × 4.72