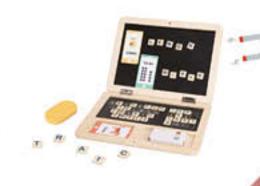

#### TL643A

Magnetic Box - Alphabet Size (cm): 26 × 19 × 4.3 Size (inch): 10.24 × 7.48 × 1.69

Wipe and Clean Cards: Letters