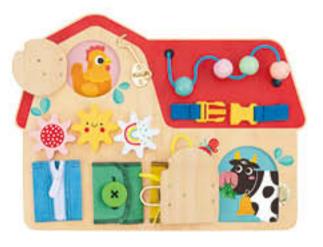

#### TH985

Latches Activity Board Size (cm): 22 × 22 × 0.9 Size (inch): 8.66 × 8.66 × 0.35

#### TH642

Busy Board Size (cm):  $40 \times 29.7 \times 6.4$ Size (inch):  $15.75 \times 11.69 \times 2.52$ 

#### TK044

Latches Activity Board Size (cm):  $40 \times 30 \times 3.5$ Size (inch):  $15.75 \times 11.81 \times 1.38$ 