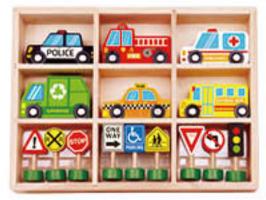

#### TKF050

Transportation & Street Sign Set Size (cm):  $30 \times 22 \times 4$  Size (inch):  $11.81 \times 8.66 \times 1.57$ 