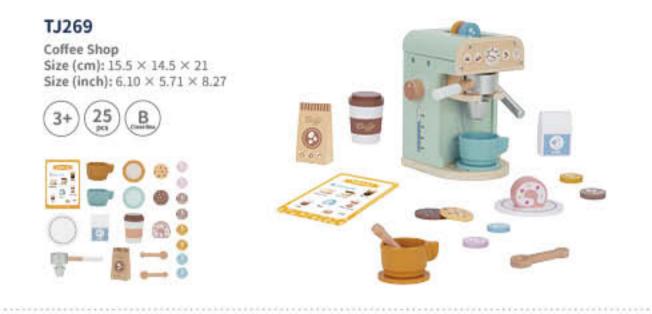

#### **TJ269**

Coffee Shop Size (cm): 15.5 × 14.5 × 21 Size (inch): 6.10 × 5.71 × 8.27