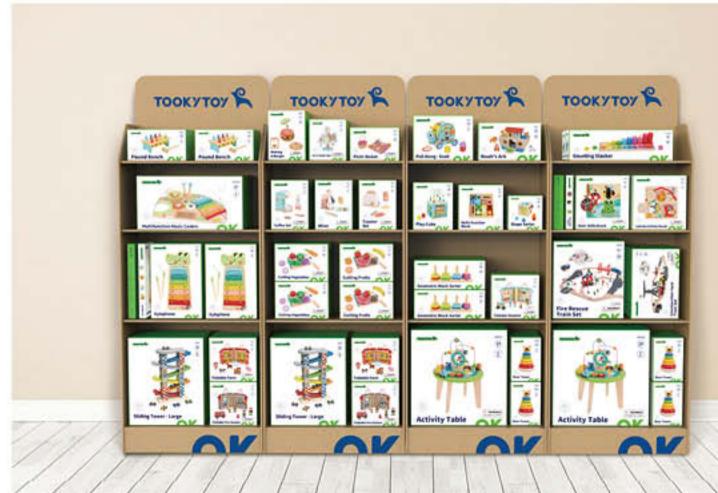

#### TK883

Cardboard Shelf Size (cm): 60 × 35 × 163 Size (inch): 23.62 × 13.78 × 64.17

POP