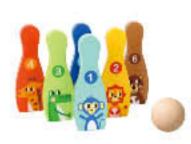

#### **TH295**

Bowling Game Size (cm): 25 × 18 × 6.2 Size (inch): 9.42 × 7.09 × 2.44