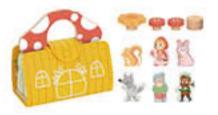

#### TP520

Shape Sorter Mushroom House Size (cm):  $20.1 \times 10.3 \times 19.3$ Size (inch):  $7.91 \times 4.06 \times 7.59$ 