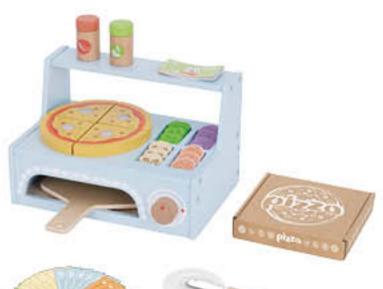

#### TH844

Making A Burger Size (cm): Φ9.4 × 9.6 Size (inch): Φ3.70 × 3.78

10 Patterns Included

10 Patterns Included

10 Patterns Included

TK991A

Pizza Oven Size (cm): 28.5 × 18 × 18 Size (inch): 11.22 × 7.09 × 7.09