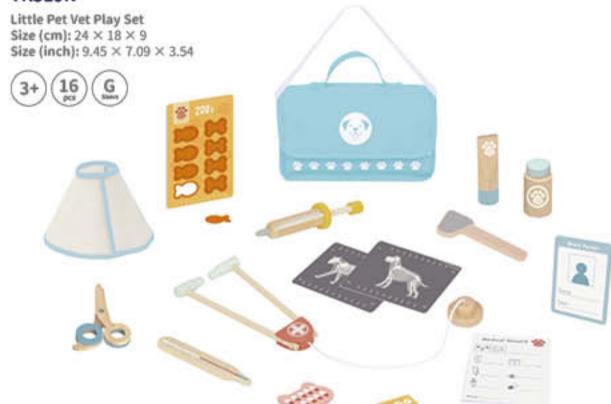

mes 35 \times 5$ Size (inch):  $15.75 \times 13.78 \times 1.97$ 









#### TL142

Cutting Fruits Size (cm):  $22 \times 15 \times 2.5$ Size (inch):  $8.66 \times 5.91 \times 0.98$ 











#### TL143

Cutting Vegetables Size (cm):  $22 \times 15 \times 2.5$ Size (inch):  $8.66 \times 5.91 \times 0.98$ 









#### **TJ453**

Kitchen Play Set Size (cm): 29.5×22.5×5.1 Size (inch): 11.61×8.86× 2.01









Grill Play Set Size (cm): 29.5×22.5×6.7 Size (inch): 11.61× 8.86× 2.64











#### **TH164N**

Dentist Set Size (cm): 28 × 23 × 3 Size (inch): 11.02 × 9.06 × 1.18





#### TK318

Little Hairdresser Play Set Size (cm): 22 × 8 × 16.5 Size (inch): 8.66 × 3.15 × 6.50







#### TKC567N

Little Doctor Size (cm): 22 × 8 × 16.5 Size (inch): 8.66 × 3.15 × 6.50









#### TK319N



#### **TK317N**

Little Firefighter Play Set Size (cm): 22 × 8 × 16.5 Size (inch): 8.66 × 3.15 × 6.50









#### **TL993N**

Pink Make-up Size (cm): 22 × 8 × 16.5 Size (inch): 8.66 × 3.15 × 6.50









Kitchen Set Size (cm): 73×52× 32.5 Size (inch): 28.74 ×20.47 × 12.80







#### TH919

Doll House Size (cm): 63 × 22.5 × 69.8 Size (inch): 24.80 × 8.86 × 27.48









#### **TJ427**

Grocery Store Size (cm): 76×31×93 Size (inch): 29.92×12.20×36.31







#### TJ250

Kitchen Set Size (cm): 60×29.5×80.8 Size (inch): 23.62 × 11.61 × 31,81







Gourmet Kitchen - Large Size (cm): 96.5 × 30 × 89.5 Size (inch): 37.99 × 11.81 × 35.24







Accessories Included











Kids Vanity Table Size (cm): 52 × 30 × 84.5 Size (inch): 20.47 × 11.81 × 33.27











#### **TL098A**

My Pink Dr