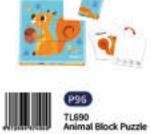

#### TL690

Animal Block Puzzle Size (cm): 13.5 × 13.5 × 4.5 Size (inch): 5.31 × 5.31 × 1.77

4.5 x 4.5 x 4.5cm 1.77 x 1.77 x 1.77inch