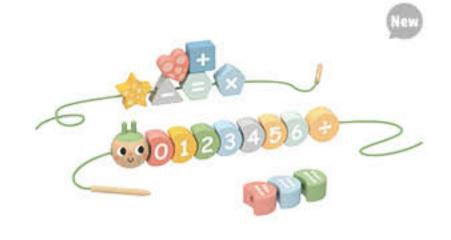

#### TY875N

Lacing Caterpillar Size (cm): Φ 7.5 × 27.5 Size (inch): Φ 2.95 × 10.83