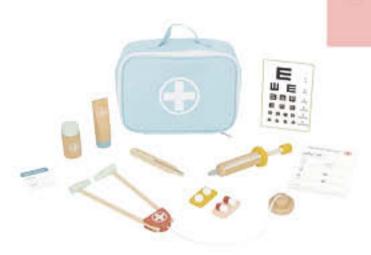

#### TKC567N

Little Doctor Size (cm): 22 × 8 × 16.5 Size (inch): 8.66 × 3.15 × 6.50