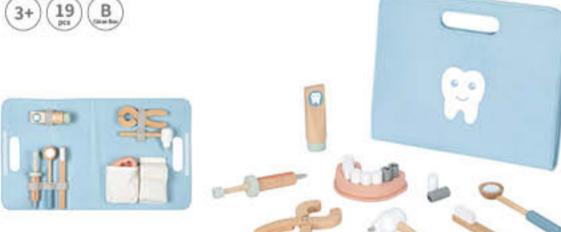

#### **TH164N**

Dentist Set Size (cm): 28 × 23 × 3 Size (inch): 11.02 × 9.06 × 1.18