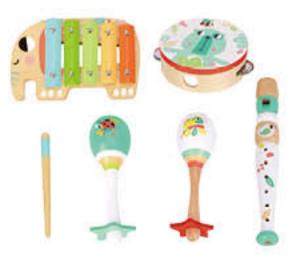

#### **TF567**

Musical Instrument Set Size (cm): 37 × 29 × 5.4 Size (inch): 14.57 × 11.42 × 2.13