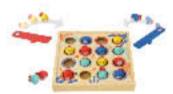

#### TH324

Memory Touch Game Size (cm): 22.3 × 22.3 × 4.5 Size (inch): 8.78 × 8.78 × 1.77