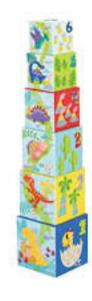

#### TF192

Nesting Box - Dinosaur Big Size (cm):  $13 \times 13 \times 13$ Big Size (inch):  $5.12 \times 5.12 \times 5.12$ Small Size (cm):  $8 \times 8 \times 8$ Small Size (inch):  $3.15 \times 3.15 \times 3.15$ 

6 Dinosaurs Included