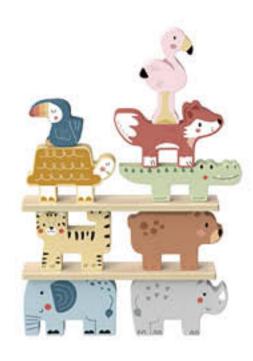

#### **TJ004**

Stacking Animals Size (cm): 20.2 ×24 × 3.6 Size (inch): 7.95 × 9.45 × 1.42