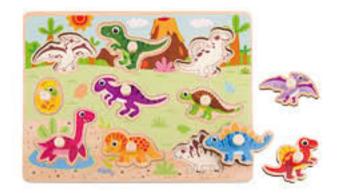

#### TY859

Dinosaur Puzzle Size (cm): 30 × 22.5 × 1.5 Size (inch): 11.81 × 8.86 × 0.59