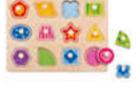

#### TY853

Shape Puzzle Size (cm):  $30 \times 22.5 \times 1.5$ Size (inch):  $11.81 \times 8.86 \times 0.59$ 