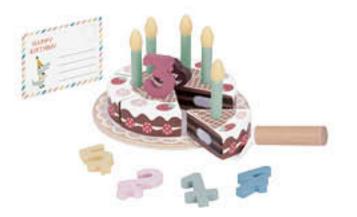

#### **TH544B**

Birthday Cake Set Size (cm): Φ 17 × 9.7 Size (inch): Φ 6.69 × 3.82