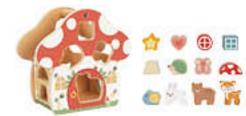

#### TP520

Shape Sorter Mushroom House Size (cm):  $20.1 \times 10.3 \times 19.3$ Size (inch):  $7.91 \times 4.06 \times 7.59$ 