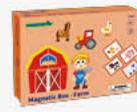

#### TK409

Magnetic Box - Farm Size (cm): 26 × 19 × 4.5 Size (inch): 10.24 × 7.48 × 1.77

12 Patterns Included