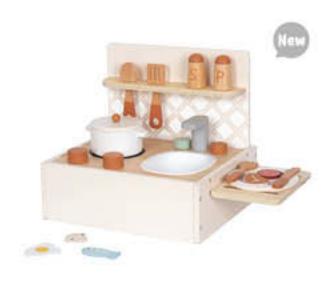

## TP523

Picnic Basket Set Size (cm): 20.0×14.0×8.0 Size (inch): 7.87 × 5.51 × 3.15

Kitchen Set Size (cm): 30 × 25.5 × 27 Size (inch): 11.81 × 10.04 × 10.63