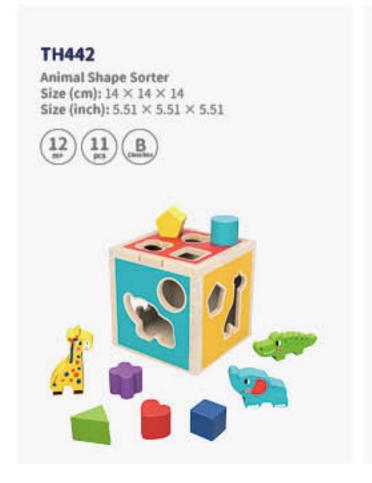

(cm): Φ12 × 18 Size (inch): Φ 4.72 × 7.09









#### TK315

My Little Garden Size (cm): 21 × 17 × 7.5 Size (inch): 8.27 × 6.69 × 2.95

















#### **TL417**

5 In 1 Lacing Animals Size (cm): 20 × 20 × 5 Size (inch): 7.87 × 7.87 × 1.97













#### TF895

Sensory Hedgehog Size (cm):  $27.5 \times 22 \times 3$ Size (inch):  $10.83 \times 8.66 \times 1.18$ 









#### TP522

Finger Counting Math Game Size (cm): 30×22×1 Size (inch): 11.81 × 8.66 × 0.39









#### TH324

Memory Touch Game Size (cm): 22.3 × 22.3 × 4.5 Size (inch): 8.78 × 8.78 × 1.77











#### TF597

Logic Game Size (cm): 22 × 17 × 5 Size (inch): 8.66 × 6.69 × 1.97











30 Patterns Included

#### TH839

Rainbow Sensory Blocks Size (cm): 27 × 18 × 3.7 Size (inch): 10.63 × 7.09 × 1.46



















#### TF420

Mini Beads Coaster Size (cm): Φ 9 × 12 Size (inch): Φ 3.54 × 4.72















#### **TP069**

2 In 1 Space Balance Size (cm):  $16.5\times2.5\times16$ Size (inch):  $6.50\times0.98\times6.30$ 







#### **TP104**

2 In 1 Noah's Ark Balance Size (cm): 20 × 2.5 × 18 Size (inch): 7.87 × 0.98 × 7.09









#### TK533

Play Cube Centre - Forest Size (cm): 34 × 34 × 58.5 Size (inch): 13.39 × 13.39 × 23.03











#### TK619

Baby Walker Size (cm): 36.5 ×27.5 × 40 Size (inch): 14.37 × 10.83 × 15.75











#### TKF070A

**Elephant Stacking Game** Size (cm): 10 × 10 × 38 Size (inch): 3.94 × 3.94 × 14.96









9 Patterns Included

#### TH376

Shadow Stacking Game Size (cm): 24 × 5.5 × 17.5 Size (inch): 9.45 × 2.17 × 6.89











#### TH293

Stacking Game - Ani