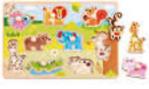

#### TY857

Animal Puzzle Size (cm): 30 × 22.5 × 1.5 Size (inch): 11.81 × 8.86 × 0.59