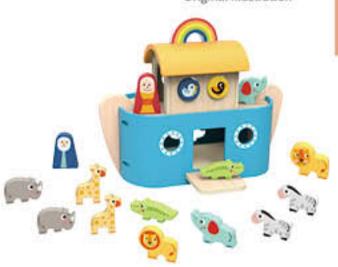

#### **TF330**

Noah's Ark Size (cm):  $34 \times 14.5 \times 20$ Size (inch):  $13.39 \times 5.71 \times 7.87$ 

Original Illustration