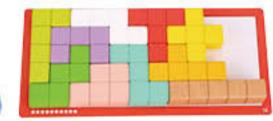

#### TF280

Puzzle Cubes Size (cm): 27 × 13 × 2 Size (inch): 10.63 × 5.12 × 0.79

TH942

Basic Skills Board

Size (cm): 22 × 22 × 0.9