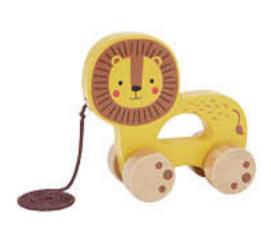

#### **TJ007A**

Pull Along - Elephant Size (cm): 16.1 × 11.2 × 5.4 Size (inch): 6.34 × 4.41 × 2.13

Pull Along - Lion Size (cm): 14.3 × 12.6 × 5.4 Size (inch): 5.63 × 4.96 × 2.13

Bear Tower Size (cm): φ12 × 18.5 Size (inch): φ4.72 × 7.28