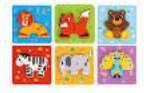

#### TK265

Chunky Puzzle - Marine Size (cm): 29.5 × 21 × 1.7 Size (inch): 11.61 × 8.27 × 0.67