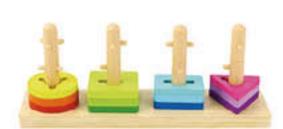

#### TH985

Latches Activity Board Size (cm): 22 × 22 × 0.9 Size (inch): 8.66 × 8.66 × 0.35