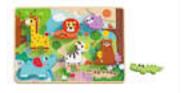

# Tooky Premium

0-6m Educational Box Size (cm): 32.5 ×27 × 14 Size (inch): 12.80 × 10.63 × 5.51

#### TK751

7-12m Educational Box Size (cm): 32.5 × 27 × 14 Size (inch): 12.80 × 10.63 × 5.51

13-18m Educational Box Size (cm): 32.5 ×27 × 14 Size (inch): 12.80 × 10.63 × 5.51

#### TK753

19-24m Educational Box Size (cm): 32.5 ×27 × 18 Size (inch): 12.80 × 10.63 × 7.09

#### TK755

36m+ Educational Box Size (cm): 32.5 ×27 × 18 Size (inch): 12.80 × 10.63 × 7.09

11