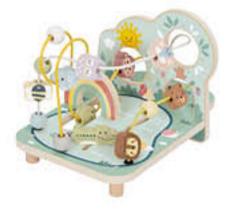

#### TJ386

Baby Gym Size (cm): 60×53.5×47.5 Size (inch): 23.62×21.06×18.70













#### **TP382**

Play Cube Size (cm): 15.5 × 15.5 × 28 Size (inch): 6.10 × 6.10 × 11.02









#### **TP515**

2 In 1 Activity Board Size (cm): 40 × 30 × 4 Size (inch): 15.75×11.81 ×1.57









#### **TJ005**

Activity Table - Forest Size (cm): 29.5 × 29.5 × 27.7 Size (inch): 11.61 × 11.61 × 10.91











#### TJ789

**Activity Table** Size (cm): 60 × 40 × 55.5 Size (inch): 23.62 × 15.75 × 21.85









#### TH712N

**Activity Table** Size (cm): φ40 × 56.6 Size (inch):  $\phi15.75 \times 22.28$ 













Play Cube Size (cm): 15.5 ×15.5 × 28 Size (inch): 6.10 × 6.10 × 11.02











#### TK572N

Forest Beads Maze Size (cm): 28.5 × 20.7 × 19.1 Size (inch): 11.22 × 8.15 × 7.52







#### TP516

3 In 1 Gift Box Size (cm): 26.7 × 20.8 × 8.1 Size (inch): 10.51 × 8.19 × 3.19









#### TK261N

7 In 1 Activity Cube Size (cm): 31× 27.4 × 35 Size (inch): 12.20 × 10.79 × 13.78















18.5cm 7.28inch



#### TP521

3 In 1 Box - Giraffe Size (cm): 28 × 12 × 25.5 Size (inch): 11.02 × 4.72 × 10.03











#### **TJ007A**

Pull Along - Elephant Size (cm): 16.1 × 11.2 × 5.4 Size (inch): 6.34 × 4.41 × 2.13







Pull Along - Lion Size (cm): 14.3 × 12.6 × 5.4 Size (inch): 5.63 × 4.96 × 2.13









Bear Tower Size (cm): φ12 × 18.5 Size (inch): φ4.72 × 7.28



TKF004N







TK998

Lion Tower

#### **TJ009A**

Pull Along - Giraffe Size (cm):  $11.8 \times 15 \times 5.4$ Size (inch): 4.65 × 5.91 × 2.13









#### TJ010A

Pull Along - Zebra Size (cm): 13.7 × 13.9 ×