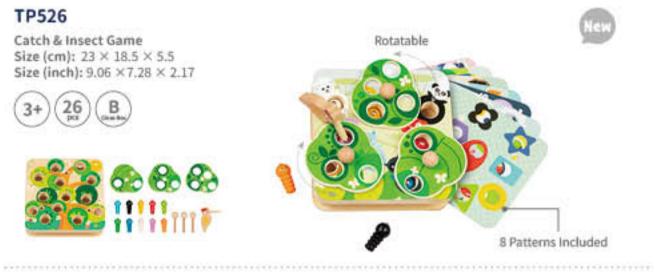

#### **TP526**

Catch & Insect Game Size (cm): 23 × 18.5 × 5.5 Size (inch): 9.06 ×7.28 × 2.17