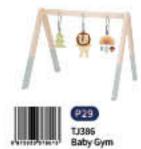

: Φ 6.5 × 27 Size (inch): Φ 2.56 × 10.63











#### TKF087A

Playing Boards - Elephant Size (cm): 37.5 × 7.8 × 26.5 Size (inch): 14.76 × 3.07 × 10.43









#### TH819

Wooden Activity Centre Size (cm): 29.6 × 22 × 2 Size (inch): 11.65 × 8.66 × 0.79











30 Patterns Included



#### **TF401N**

Ring Toss Size (cm): 20 × 20 × 5 Size (inch): 7.87 × 7.87 × 1.97









#### **TH295**

Bowling Game Size (cm): 25 × 18 × 6.2 Size (inch): 9.42 × 7.09 × 2.44

































### TH557

Golf Set Size (cm): 59.4 × 8.4 × 20.4 Size (inch): 23.39 × 3.31 × 8.03











### TH366

Croquet Set Size (cm): 59.4 × 8.4 × 20.4 Size (inch): 23.39 × 3.31 × 8.03











### TH986

Ring Toss Size (cm): 52.4 × 8.4 × 28.4 Size (inch): 20.63 × 3.31 × 11.18











































































P91 TH635 Chunky Puzzle - Pet

TH632 Chunky Puzzle -Dinosaur



































Transportation Puzzles



































PB9 TY854 Fruit Puzzle















P91 TY859















n POP



SALE) Super Deal







P94-101



TKJH851 Counting Stacker







































TKG030 Hand Puzzle



TKG029 Foot Puzzle





P95

TH937 Counting Game Board



P98



P98 TH842 Body Magnetic Chart

TKB511-B Lacing Blocks - Marine



TF569 Mosaic Variety Board

TKB512-B Lacing Transportation



TKF087A Playing Boards - Ele-phant









































































产品信息: 徐朗姆 随水捣 产品文字: 华云被 条码4案引: 王琬 展面设计: 王鴻

# Ningbo Tooky Toy Co.,Ltd. Ningbo Tobby Creativity Techno