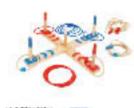

### TH986

Ring Toss Size (cm): 52.4 × 8.4 × 28.4 Size (inch): 20.63 × 3.31 × 11.18

P91 TH635 Chunky Puzzle - Pet

TH632 Chunky Puzzle -Dinosaur

Transportation Puzzles

PB9 TY854 Fruit Puzzle

P91 TY859

n POP