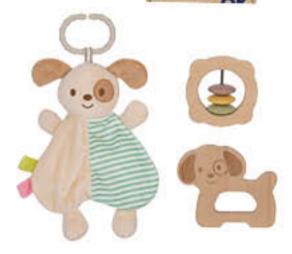

#### TH683

Fire Rescue Train Set Size (cm): 91 × 74 × 16 Size (inch): 35.83 × 29.13 × 6.30

Passenger Dual-directional Compatibility Mobility

AAA Battery Excluded

Baby Comfort Toy - Dog Size (cm): 28 ×25.5 × 6.5 Size (inch): 11.02 × 10.04 × 2.56

#### **TJ347**

Natural Teether - Elephant Size (cm): 8.5×12.5×2.4 Size (inch): 3.35 × 4.92 × 0.95