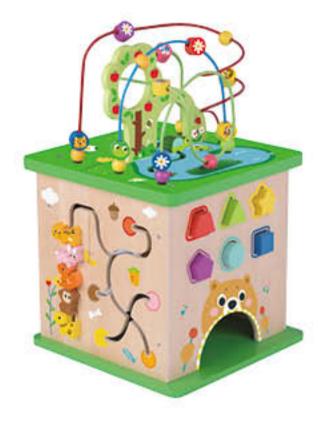

#### TK261N

7 In 1 Activity Cube Size (cm): 31× 27.4 × 35 Size (inch): 12.20 × 10.79 × 13.78

18.5cm 7.28inch