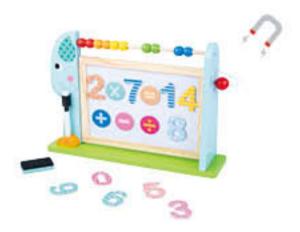

#### **TF879**

Magnetic Box - Maths Size (cm):  $26 \times 19 \times 4.3$ Size (inch):  $10.24 \times 7.48 \times 1.69$ 

Wipe and Clean Cards: Numbers