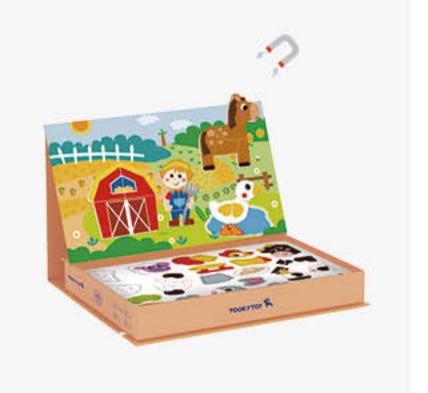

#### TK409

Magnetic Box - Farm Size (cm): 26 × 19 × 4.5 Size (inch): 10.24 × 7.48 × 1.77

12 Patterns Included