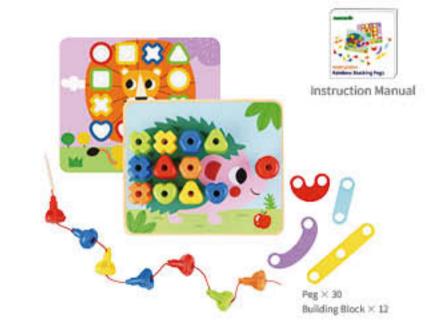

#### **TF783**

Pattern Pegs - Big Size (cm): 21.5 × 21.5 × 2.5 Size (inch): 8.46 × 8.46 × 0.98

16 Pegs

6 Patterns Included

#### TL002

Pattern Pegs - Small Size (cm): 22.5 × 22.5 × 1.5 Size (inch): 8.86 × 8.86 × 0.59

210 Pegs

Instruction Manual