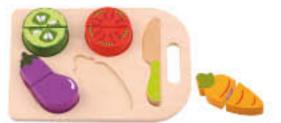

#### TL142

Cutting Fruits Size (cm):  $22 \times 15 \times 2.5$ Size (inch):  $8.66 \times 5.91 \times 0.98$ 

#### TL143

Cutting Vegetables Size (cm):  $22 \times 15 \times 2.5$ Size (inch):  $8.66 \times 5.91 \times 0.98$ 