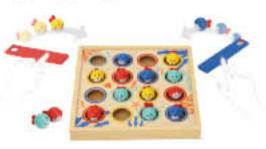

#### TH912

**Activity Triangle** Size (cm): 18.5 × 14 × 16 Size (inch): 7.28 × 5.51 × 6.30