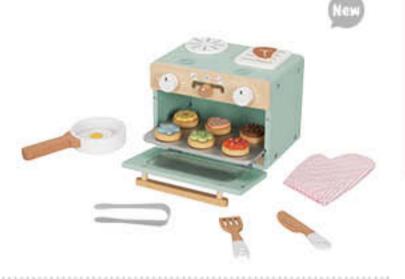

imagination, incorporate real-life skills, and build fine neuromotor skills.

We will continue with our dream to bring the best wooden toys to our children's world, a world of magic and imagination.





# Tooky Premium





0-6m Educational Box Size (cm): 32.5 ×27 × 14 Size (inch): 12.80 × 10.63 × 5.51









#### TK751

7-12m Educational Box Size (cm): 32.5 × 27 × 14 Size (inch): 12.80 × 10.63 × 5.51









13-18m Educational Box Size (cm): 32.5 ×27 × 14 Size (inch): 12.80 × 10.63 × 5.51









#### TK753

19-24m Educational Box Size (cm): 32.5 ×27 × 18 Size (inch): 12.80 × 10.63 × 7.09











#### TK755

36m+ Educational Box Size (cm): 32.5 ×27 × 18 Size (inch): 12.80 × 10.63 × 7.09

11



#### TP524

Mini Oven Size (cm): 22 × 17.6 × 21.1 Size (inch): 8.66×6.93 ×8.31











#### **TP525**

Microwave Oven Set Size (cm): 22 × 17.2 × 14 Size (inch): 8.66 × 6.77 × 5.51











## TP523

Picnic Basket Set Size (cm): 20.0×14.0×8.0 Size (inch): 7.87 × 5.51 × 3.15











Kitchen Set Size (cm): 30 × 25.5 × 27 Size (inch): 11.81 × 10.04 × 10.63













#### **TJ918**

Toiletry Set Size (cm): 30 × 25.5 × 27 Size (inch): 11.81 × 10.04 × 10.63









#### **TP527**

Workbench Size (cm): 30 × 25.5 × 27 Size (inch): 11.81 × 10.04 × 10.63











#### **TJ269**

Coffee Shop Size (cm): 15.5 × 14.5 × 21 Size (inch): 6.10 × 5.71 × 8.27











#### TJ272

Toaster Set Size (cm): 18 × 10.5 × 11 Size (inch): 7.09 × 4.13 × 4.33







#### **TJ290**

Mixer Size (cm): 18.5×9.5 × 21 Size (inch): 7.28 × 3.74 × 8.27









Afternoon Tea Set Size (cm): 21.8×15.4×