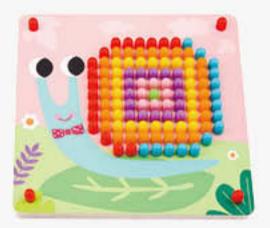

#### **TF569**

Mosaic Variety Board Size (cm): 22 × 22 × 1 Size (inch): 8.66 × 8.66 × 0.39

30 Patterns Included