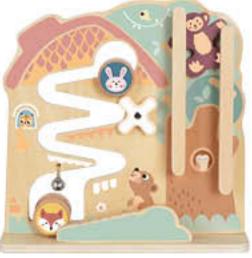

#### TP520

Shape Sorter Mushroom House Size (cm):  $20.1 \times 10.3 \times 19.3$ Size (inch):  $7.91 \times 4.06 \times 7.59$ 