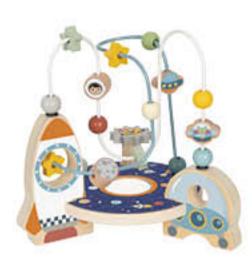

#### **TJ935**

Space Beads Maze Size (cm): 21 × 20 × 25 Size (inch): 8.27 × 7.87 × 9.84