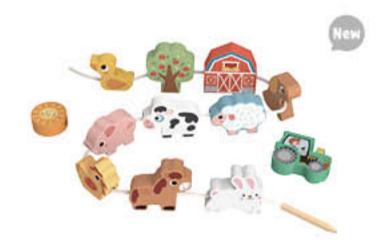

#### TJ011

3 In 1 Box Size (cm): 21.8 × 12 × 15.4 Size (inch): 8.58 × 4.72 × 6.07

Lacing Animals Size (cm): Φ6.5 × 27 Size (inch): Φ2.56 × 10.63