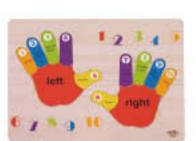

#### TKG030

Hand Puzzle Size (cm):  $29.5 \times 22 \times 0.8$ Size (inch):  $11.61 \times 8.66 \times 0.31$ 

#### **TKG029**

Foot Puzzle Size (cm):  $29.5 \times 22 \times 0.8$ Size (inch):  $11.61 \times 8.66 \times 0.31$ 

Counting Game Board Size (cm): 22 × 22 × 2.3 Size (inch): 8.66 × 8.66 × 0.91