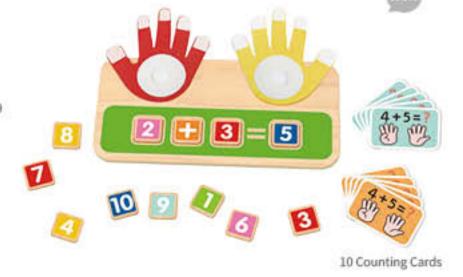

#### TP522

Finger Counting Math Game Size (cm): 30×22×1 Size (inch): 11.81 × 8.66 × 0.39