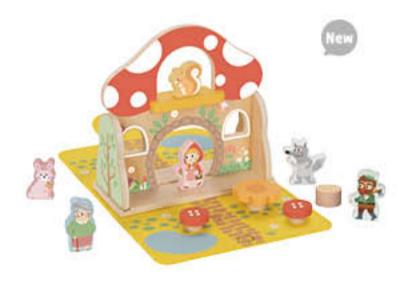

#### **TP519**

Little Red Riding Hood Play Set Size (cm): 23 × 10.3 × 21.6 Size (inch): 9.06 × 4.06 × 8.50