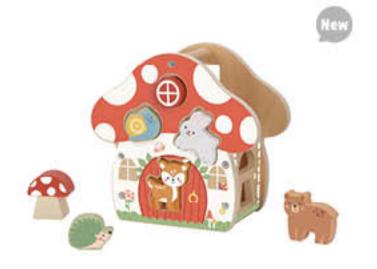

#### **TP518**

Farm Play Set Size (cm): 23 × 10.3 × 21.6 Size (inch): 9.06 × 4.06 × 8.50