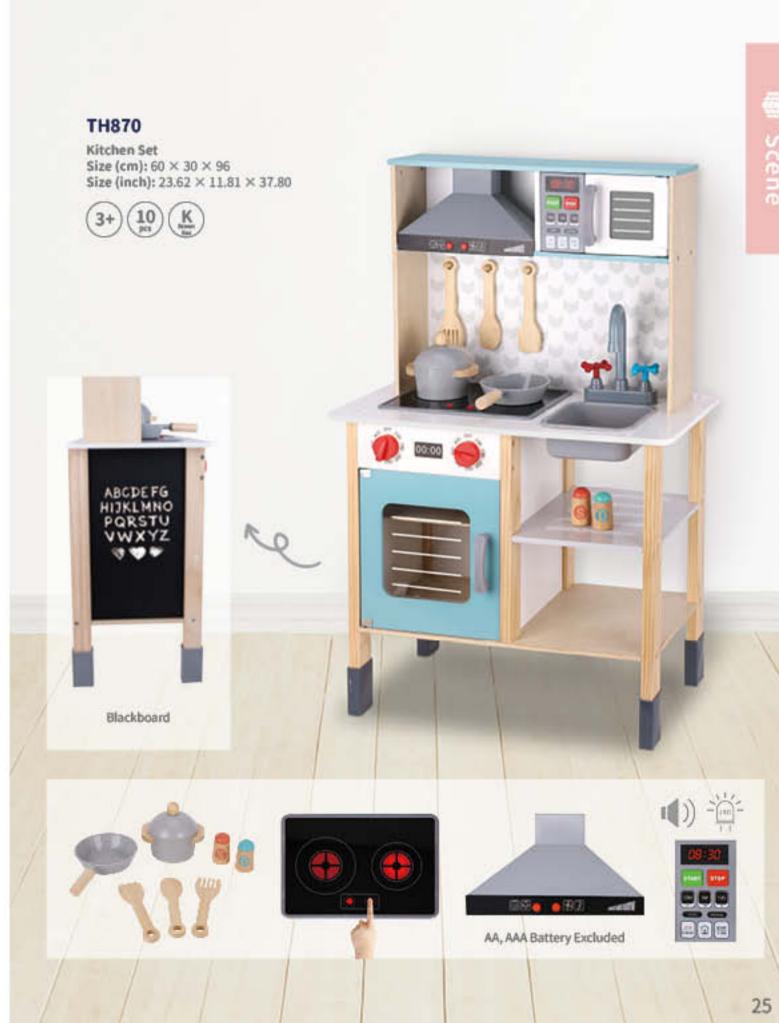

#### TJ250

Kitchen Set Size (cm): 60×29.5×80.8 Size (inch): 23.62 × 11.61 × 31,81

Gourmet Kitchen - Large Size (cm): 96.5 × 30 × 89.5 Size (inch): 37.99 × 11.81 × 35.24

Accessories Included

Kids Vanity Table Size (cm): 52 × 30 × 84.5 Size (inch): 20.47 × 11.81 × 33.27