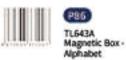

#### TL643A

Magnetic Box - Alphabet Size (cm): 26 × 19 × 4.3 Size (inch): 10.24 × 7.48 × 1.69

Wipe and Clean Cards: Letters