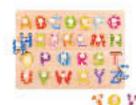

#### TY852

Alphabet Puzzle Size (cm): 30 × 22.5 × 1.5 Size (inch): 11.81 × 8.86 × 0.59