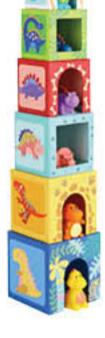

#### TF192

Nesting Box - Dinosaur Big Size (cm):  $13 \times 13 \times 13$ Big Size (inch):  $5.12 \times 5.12 \times 5.12$ Small Size (cm):  $8 \times 8 \times 8$ Small Size (inch):  $3.15 \times 3.15 \times 3.15$ 

6 Dinosaurs Included