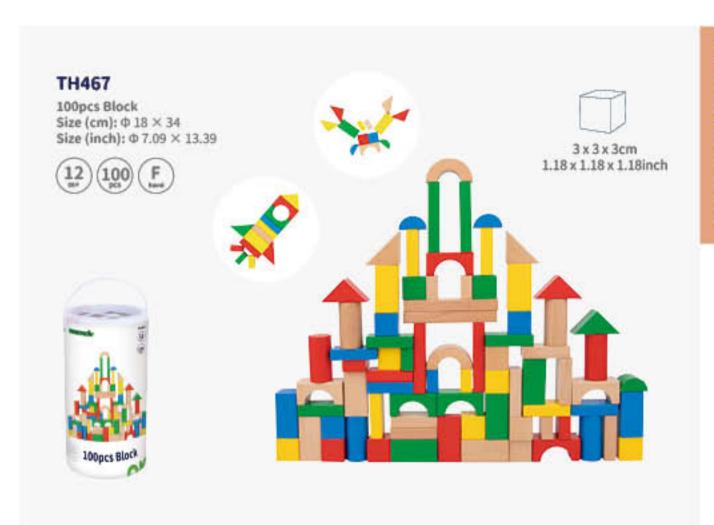

): Φ12 × 18 Size (inch): Φ 4.72 × 7.09









#### TK315

My Little Garden Size (cm): 21 × 17 × 7.5 Size (inch): 8.27 × 6.69 × 2.95

















#### **TL417**

5 In 1 Lacing Animals Size (cm): 20 × 20 × 5 Size (inch): 7.87 × 7.87 × 1.97













#### TF895

Sensory Hedgehog Size (cm):  $27.5 \times 22 \times 3$ Size (inch):  $10.83 \times 8.66 \times 1.18$ 









#### TP522

Finger Counting Math Game Size (cm): 30×22×1 Size (inch): 11.81 × 8.66 × 0.39









#### TH324

Memory Touch Game Size (cm): 22.3 × 22.3 × 4.5 Size (inch): 8.78 × 8.78 × 1.77











#### TF597

Logic Game Size (cm): 22 × 17 × 5 Size (inch): 8.66 × 6.69 × 1.97











30 Patterns Included

#### TH839

Rainbow Sensory Blocks Size (cm): 27 × 18 × 3.7 Size (inch): 10.63 × 7.09 × 1.46



















#### TF420

Mini Beads Coaster Size (cm): Φ 9 × 12 Size (inch): Φ 3.54 × 4.72















#### **TP069**

2 In 1 Space Balance Size (cm):  $16.5\times2.5\times16$ Size (inch):  $6.50\times0.98\times6.30$ 







#### **TP104**

2 In 1 Noah's Ark Balance Size (cm): 20 × 2.5 × 18 Size (inch): 7.87 × 0.98 × 7.09









#### TK533

Play Cube Centre - Forest Size (cm): 34 × 34 × 58.5 Size (inch): 13.39 × 13.39 × 23.03











#### TK619

Baby Walker Size (cm): 36.5 ×27.5 × 40 Size (inch): 14.37 × 10.83 × 15.75











#### TKF070A

**Elephant Stacking Game** Size (cm): 10 × 10 × 38 Size (inch): 3.94 × 3.94 × 14.96









9 Patterns Included

#### TH376

Shadow Stacking Game Size (cm): 24 × 5.5 × 17.5 Size (inch): 9.45 × 2.17 × 6.89











#### TH293

Stacking Game - Animals