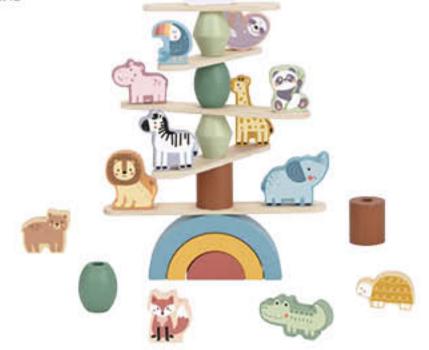

#### TK057N

Stacking Animals Size (cm): 21 × 4 × 17 Size (inch): 8.27 × 1.57 × 6.69