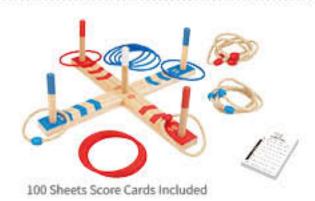

### TH986

Ring Toss Size (cm): 52.4 × 8.4 × 28.4 Size (inch): 20.63 × 3.31 × 11.18

P91 TH635 Chunky Puzzle - Pet

TH632 Chunky Puzzle -Dinosaur

Transportation Puzzles

PB9 TY854 Fruit Puzzle

P91 TY859

n POP