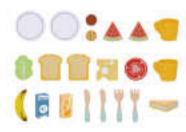

#### **TJ537N**

Cutting Food Set Size (cm): 21.8×15.4×12 Size (inch): 8.58 × 6.06 × 4.72