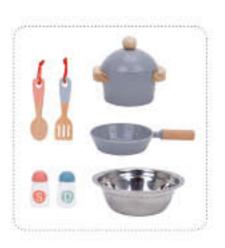

## TP523

Picnic Basket Set Size (cm): 20.0×14.0×8.0 Size (inch): 7.87 × 5.51 × 3.15

Kitchen Set Size (cm): 30 × 25.5 × 27 Size (inch): 11.81 × 10.04 × 10.63