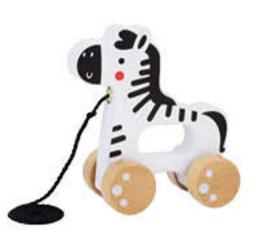

#### TJ010A

Pull Along - Zebra Size (cm): 13.7 × 13.9 × 5.4 Size (inch): 5.39 × 5.47 × 2.13