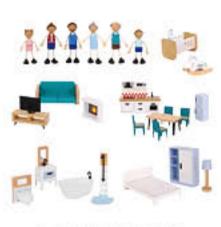

# Tooky Premium

0-6m Educational Box Size (cm): 32.5 ×27 × 14 Size (inch): 12.80 × 10.63 × 5.51

#### TK751

7-12m Educational Box Size (cm): 32.5 × 27 × 14 Size (inch): 12.80 × 10.63 × 5.51

13-18m Educational Box Size (cm): 32.5 ×27 × 14 Size (inch): 12.80 × 10.63 × 5.51

#### TK753

19-24m Educational Box Size (cm): 32.5 ×27 × 18 Size (inch): 12.80 × 10.63 × 7.09

#### TK755

36m+ Educational Box Size (cm): 32.5 ×27 × 18 Size (inch): 12.80 × 10.63 × 7.09

11