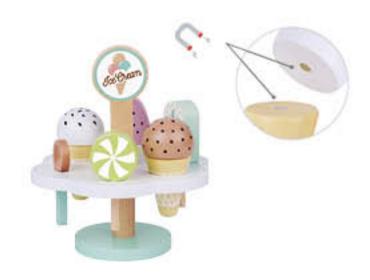

#### **TJ273**

Dessert Stand Size (cm):  $\Phi$  22 × 31 Size (inch):  $\Phi$  8.66 × 12.20

Ice Cream Set Size (cm): 15 × 15 × 16.4 Size (inch): 5.91 × 5.91 × 6.46