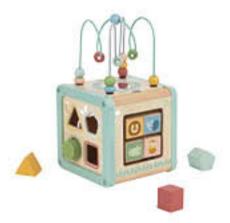

# Tooky Premium

0-6m Educational Box Size (cm): 32.5 ×27 × 14 Size (inch): 12.80 × 10.63 × 5.51

#### TK751

7-12m Educational Box Size (cm): 32.5 × 27 × 14 Size (inch): 12.80 × 10.63 × 5.51

13-18m Educational Box Size (cm): 32.5 ×27 × 14 Size (inch): 12.80 × 10.63 × 5.51

#### TK753

19-24m Educational Box Size (cm): 32.5 ×27 × 18 Size (inch): 12.80 × 10.63 × 7.09

#### TK755

36m+ Educational Box Size (cm): 32.5 ×27 × 18 Size (inch): 12.80 × 10.63 × 7.09

11