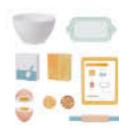

## TP523

Picnic Basket Set Size (cm): 20.0×14.0×8.0 Size (inch): 7.87 × 5.51 × 3.15

Kitchen Set Size (cm): 30 × 25.5 × 27 Size (inch): 11.81 × 10.04 × 10.63