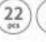

#### TK751

7-12m Educational Box Size (cm): 32.5 × 27 × 14 Size (inch): 12.80 × 10.63 × 5.51

13-18m Educational Box Size (cm): 32.5 ×27 × 14 Size (inch): 12.80 × 10.63 × 5.51