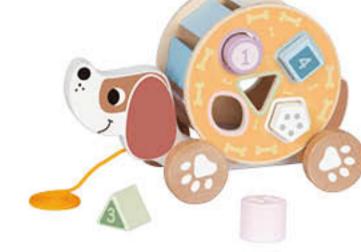

#### **TL033N**

Pull Along - Dog Size (cm): 28 × 13 × 19 Size (inch): 10.02 × 5.12 × 7.48