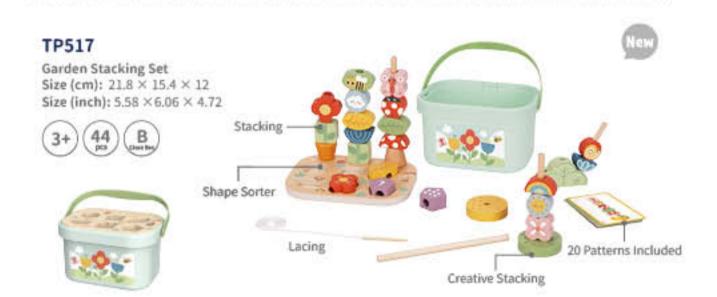

TJ935**

Space Beads Maze Size (cm): 21 × 20 × 25 Size (inch): 8.27 × 7.87 × 9.84











#### TJ796

Space Station Train Set Size (cm): 82.4 × 54 × 28 Size (inch): 32.44 × 21.26 × 11.02







Depart from the space station



More ways to build



Activity Rocket Size (cm): 17.8×16.6×23 Size (inch): 7.01×6.54×9.06









#### **TJ932**

Play Cube - Space Size (cm):  $15.5 \times 15.5 \times 28$ Size (inch):  $6.10 \times 6.10 \times 11.02$ 





#### TK333

Activity Rocket Size (cm): 21.7 × 21.7 × 29.5 Size (inch): 8.54 × 8.54 × 11.61











#### TJ903

Space Station Size (cm): 39.5 × 29.5 × 29 Size (inch): 15.55 × 11.61 × 11.42









#### TP113

Busy Board - Space
Size (cm): 40 × 30 × 5
Size (inch): 15.75 × 11.81 × 1.89

Maze

Gear

Door

Button

Door

Switch Rotate Beads







#### **TP066**

Fishing Game Size (cm): 16.5×16×2.5 Size (inch): 6.50 × 6.30 × 0.98







#### TH934

Magnetic Fishing Game Size (cm): 29.5 × 22 × 1.8 Size (inch): 11.61 × 8.66 × 0.71







#### **TKF040**

Fishing Game Size (cm): 29.5 × 22 × 0.8 Size (inch): 11.61 × 8.66 × 0.31





# **TH698**

Multifunction Fishing Game Size (cm): 21.8 × 22 × 4.5 Size (inch): 8.58 × 8.66 × 1.77









Balance





Fishing

#### TL095

Fishing Game Size (cm): Φ 22 × 9 Size (inch): Φ 8.66 × 3.54









#### **TK347A**

Fishing Game Size (cm): 22 × 22 × 6 Size (inch): 8.66 × 8.66 × 2.36









Instruction Manual



#### TL578A

Squirrel Orchard Game Size (cm): 22 ×22 × 6 Size (inch): 8.66 × 8.66 × 2.36





Instruction Manual



57

#### **TP526**

Catch & Insect Game Size (cm): 23 × 18.5 × 5.5