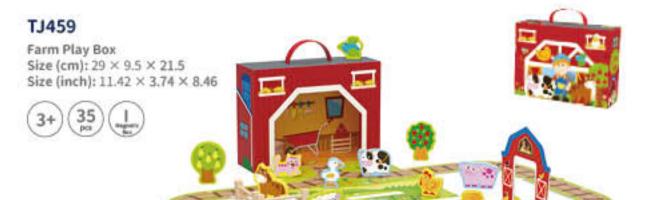

\times 4$  Size (inch):  $11.81 \times 8.66 \times 1.57$ 







#### **TJ192A**

Port Crane Set Size (cm): 28 × 24 × 35.1 Size (inch): 11 × 9.45 × 13.82







#### TH427

Camping RV Size (cm): 29.6 × 16.6 × 22.5 Size (inch): 11.65 × 6.53 × 8.86



#### **TF330**

Noah's Ark Size (cm):  $34 \times 14.5 \times 20$ Size (inch):  $13.39 \times 5.71 \times 7.87$ 





Original Illustration





#### TY841

Sliding Tower - Large Size (cm): 32 × 14 × 38 Size (inch): 12.60 × 5.51 × 14.96





18 5 mr (mr)

TY840

Sliding Tower - Small

Size (cm): 32 × 10 × 27

Size (inch): 12.6 × 3.94 × 10.63



4 Cars included





#### TH103

City Road Puzzle Size (cm): 22 × 22 × 6.4 Size (inch): 8.66 × 8.66 × 2.52







#### TJ100

Racing Game Size (cm): 75 × 42 × 8.5 Size (inch): 29.53 × 16.54 × 3.35











#### **TK088**

Whack-a-Mole Size (cm): 21.8 × 14.5 × 13 Size (inch): 8.58 × 5.71 × 5.12









#### **TF827**

Pound & Tap Bench Size (cm): 22 × 13 × 21 Size (inch): 8.66 × 5.12 × 8.27







#### TK273

Take-Along Tool Box Size (cm): 21.4 × 11 × 13.2 Size (inch): 8.43 × 4.33 × 5.20











#### **TJ931**

Tool Bench Walker Size (cm): 40 × 28 × 49 Size (inch): 15.75 × 11.02 × 19.29













#### TK399

Work Bench Size (cm): 40 × 26 × 64.5 Size (inch): 15.75 × 10.24 × 25.39















#### TL112

**Tabletop Easel** Size (cm): 54 × 29.5 × 37.5 Size (inch): 21.26 × 11.61 × 14.76











#### **TL114**

Deluxe Standing Easel Size (cm): 56 × 54 × 120 Size (inch): 22.05 × 21.26 × 47.24











2 ln 1





#### TF570









#### TF571

Ukulele Size (cm): 17 × 5.2 × 54