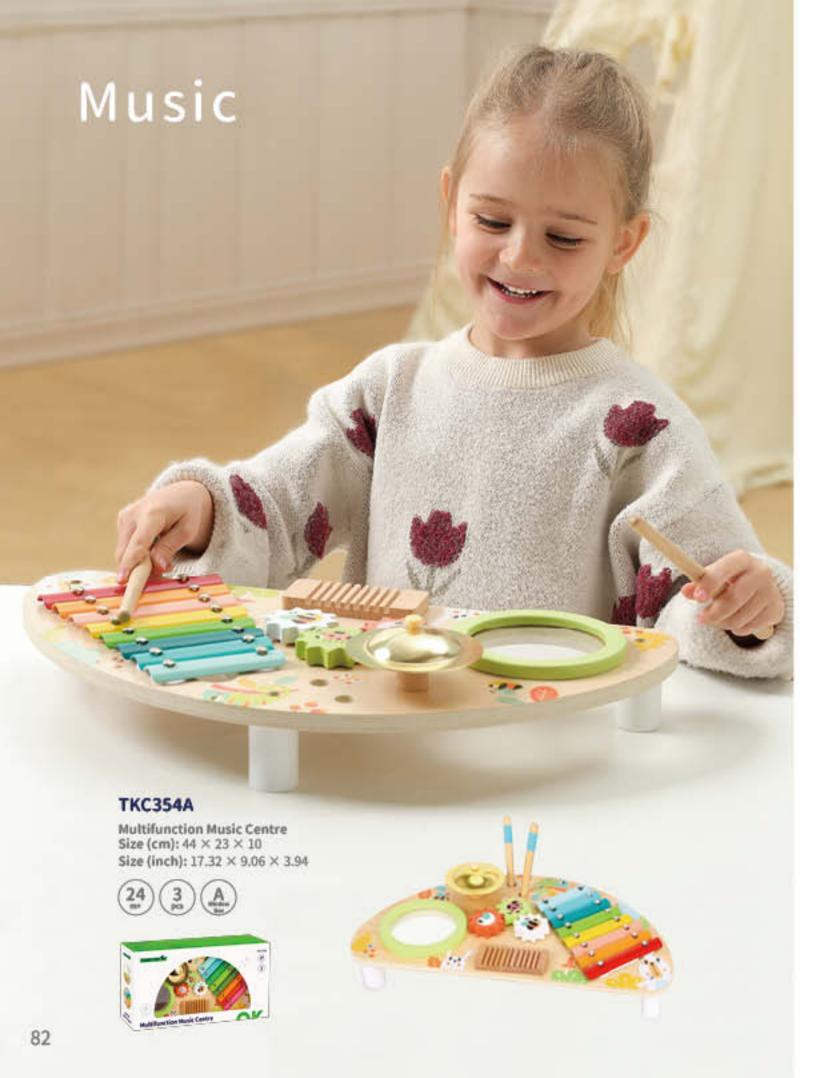

#### **TF567**

Musical Instrument Set Size (cm): 37 × 29 × 5.4 Size (inch): 14.57 × 11.42 × 2.13