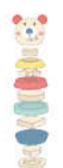

#### TF187

Bear Shape Tower Size (cm):  $\Phi$  12  $\times$  15 Size (inch):  $\Phi$  3.35  $\times$  5.91

Level 1 Object Permanence Box

TK320

4 In 1 Educational Box

Size (cm):  $14.5 \times 14.8 \times 12$ Size (inch): 5.71 × 5.83 × 4.72

Level 2 Coin Box

Level 3 Carrot Harvest Game

Level 4 Stick Color Drop Game