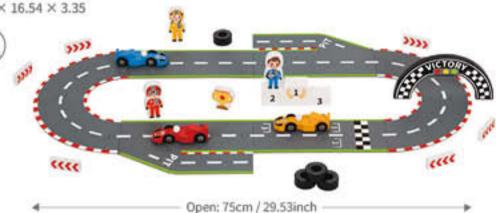

#### TJ100

Racing Game Size (cm): 75 × 42 × 8.5 Size (inch): 29.53 × 16.54 × 3.35