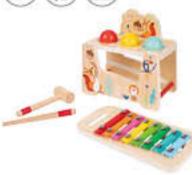

#### **TF827**

Pound & Tap Bench Size (cm): 22 × 13 × 21 Size (inch): 8.66 × 5.12 × 8.27