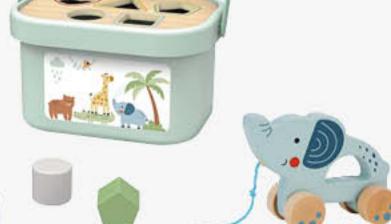

# Tooky Premium

0-6m Educational Box Size (cm): 32.5 ×27 × 14 Size (inch): 12.80 × 10.63 × 5.51

#### TK751

7-12m Educational Box Size (cm): 32.5 × 27 × 14 Size (inch): 12.80 × 10.63 × 5.51

13-18m Educational Box Size (cm): 32.5 ×27 × 14 Size (inch): 12.80 × 10.63 × 5.51

#### TK753

19-24m Educational Box Size (cm): 32.5 ×27 × 18 Size (inch): 12.80 × 10.63 × 7.09

#### TK755

36m+ Educational Box Size (cm): 32.5 ×27 × 18 Size (inch): 12.80 × 10.63 × 7.09

11