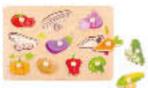

#### TY854

Fruit Puzzle Size (cm): 30 × 22.5 × 1.5 Size (inch): 11.81 × 8.86 × 0.59

#### TY855

Vegetable Puzzle Size (cm):  $30 \times 22.5 \times 1.5$ Size (inch):  $11.81 \times 8.86 \times 0.59$ 