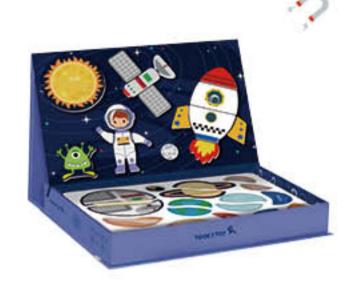

#### **TK674**

Magnetic Box - Space Size (cm): 26 × 19 × 4.5 Size (inch): 10.24 × 7.48 × 1.77