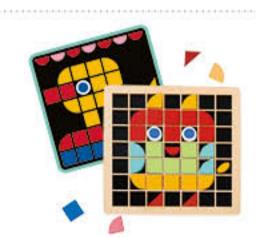

#### **TF569**

Mosaic Variety Board Size (cm): 22 × 22 × 1 Size (inch): 8.66 × 8.66 × 0.39

30 Patterns Included