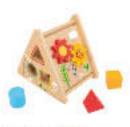

#### TP520

Shape Sorter Mushroom House Size (cm):  $20.1 \times 10.3 \times 19.3$ Size (inch):  $7.91 \times 4.06 \times 7.59$ 