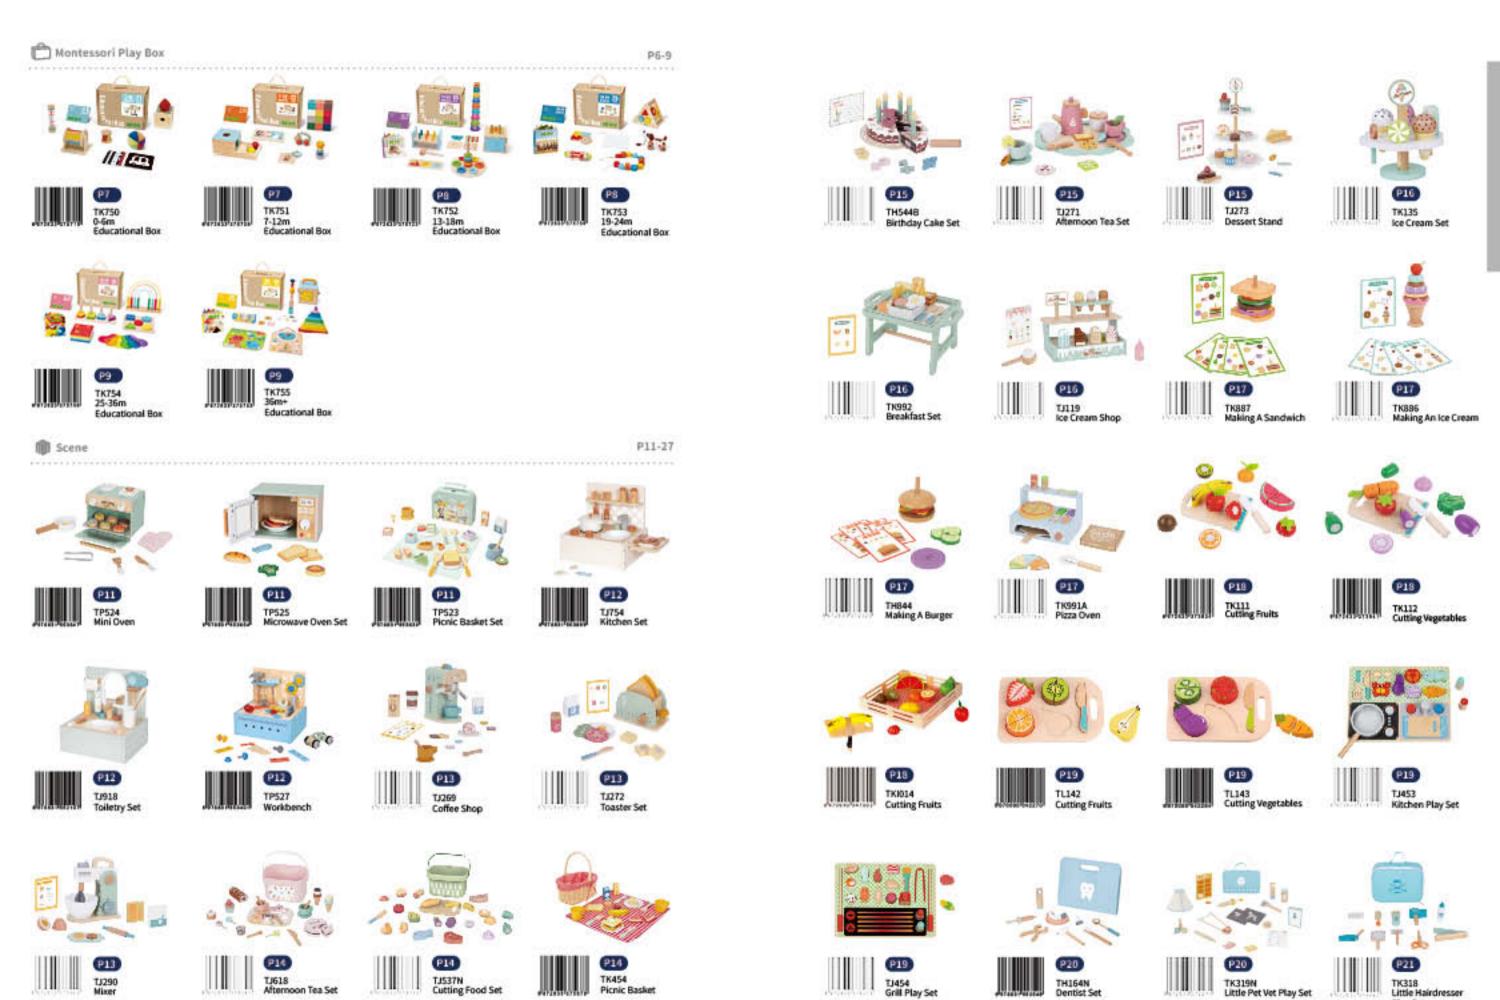

# Tooky Premium

0-6m Educational Box Size (cm): 32.5 ×27 × 14 Size (inch): 12.80 × 10.63 × 5.51

#### TK751

7-12m Educational Box Size (cm): 32.5 × 27 × 14 Size (inch): 12.80 × 10.63 × 5.51

13-18m Educational Box Size (cm): 32.5 ×27 × 14 Size (inch): 12.80 × 10.63 × 5.51

#### TK753

19-24m Educational Box Size (cm): 32.5 ×27 × 18 Size (inch): 12.80 × 10.63 × 7.09

#### TK755

36m+ Educational Box Size (cm): 32.5 ×27 × 18 Size (inch): 12.80 × 10.63 × 7.09

11

#### TP524

Mini Oven Size (cm): 22 × 17.6 × 21.1 Size (inch): 8.66×6.93 ×8.31

#### **TP525**

Microwave Oven Set Size (cm): 22 × 17.2 × 14 Size (inch): 8.66 × 6.77 × 5.51

## TP523

Picnic Basket Set Size (cm): 20.0×14.0×8.0 Size (inch): 7.87 × 5.51 × 3.15

Kitchen Set Size (cm): 30 × 25.5 × 27 Size (inch): 11.81 × 10.04 × 10.63

#### **TJ918**

Toiletry Set Size (cm): 30 × 25.5 × 27 Size (inch): 11.81 × 10.04 × 10.63

#### **TP527**

Workbench Size (cm): 30 × 25.5 × 27 Size (inch): 11.81 × 10.04 × 10.63

#### **TJ269**

Coffee Shop Size (cm): 15.5 × 14.5 × 21 Size (inch): 6.10 × 5.71 × 8.27

#### TJ272

Toaster Set Size (cm): 18 × 10.5 × 11 Size (inch): 7.09 × 4.13 × 4.33

#### **TJ290**

Mixer Size (cm): 18.5×9.5 × 21 Size (inch): 7.28 × 3.74 × 8.27

Afternoon Tea Set Size (cm): 21.8×15.4×12 Size (inch): 8.58 × 6.06 × 4.72

#### **TJ537N**

Cutting Food Set Size (cm): 21.8×15.4×12 Size (inch): 8.58 × 6.06 × 4.72

#### TK454

Picnic Basket Size (cm): 22 × 15 × 25 Size (inch): 8.66 × 5.91 × 9.84

#### **TH544B**

Birthday Cake Set Size (cm): Φ 17 × 9.7 Size (inch): Φ 6.69 × 3.82

#### **TJ271**

Afternoon Tea Set Size (cm): 27.4 × 19 × 9.7 Size (inch): 10.79 × 7.48 × 3.82

#### **TJ273**

Dessert Stand Size (cm):  $\Phi$  22 × 31 Size (inch):  $\Phi$  8.66 × 12.20

Ice Cream Set Size (cm): 15 × 15 × 16.4 Size (inch): 5.91 × 5.91 × 6.46

#### TK992

Breakfast Set Size (cm): 29 × 20 × 15 Size (inch): 11.42 × 7.87 × 5.91

#### **TJ119**

Ice Cream Shop Size (cm): 30 × 17 × 23 Size (inch): 11.81 × 6.69 × 9.06

#### TK887

Making A Sandwich Size (cm): 9×10 ×10.2 Size (inch): 3.54 × 3.94 × 4.02

#### TK886

Making An Ice Cream Size (cm): Φ7.5×18.5 Size (inch): Φ2.95×7.28

#### TH844

Making A Burger Size (cm): Φ9.4 × 9.6 Size (inch): Φ3.70 × 3.78

10 Patterns Included

10 Patterns Included

10 Patterns Included

TK991A

Pizza Oven Size (cm): 28.5 × 18 × 18 Size (inch): 11.22 × 7.09 × 7.09

Cutting Fruits Size (cm):  $23 \times 16 \times 6$ Size (inch):  $9.06 \times 6.30 \times 2.36$ 

#### TK112

Cutting Vegetables Size (cm):  $23 \times 16 \times 6$ Size (inch):  $9.06 \times 6.30 \times 2.36$ 

#### TKI014

Cutting Fruits Size (cm):  $40 \times 35 \times 5$ Size (inch):  $15.75 \times 13.78 \times 1.97$ 

#### TL142

Cutting Fruits Size (cm):  $22 \times 15 \times 2.5$ Size (inch):  $8.66 \times 5.91 \times 0.98$ 

#### TL143

Cutting Vegetables Size (cm):  $22 \times 15 \times 2.5$ Size (inch):  $8.66 \times 5.91 \times 0.98$ 

#### **TJ453**

Kitchen Play Set Size (cm): 29.5×22.5×5.1 Size (inch): 11.61×8.86× 2.01

Grill Play Set Size (cm): 29.5×22.5×6.7 Size (inch): 11.61× 8.86× 2.64

#### **TH164N**

Dentist Set Size (cm): 28 × 23 × 3 Size (inch): 11.02 × 9.06 × 1.18

#### TK318

Little Hairdresser Play Set Size (cm): 22 × 8 × 16.5 Size (inch): 8.66 × 3.15 × 6.50