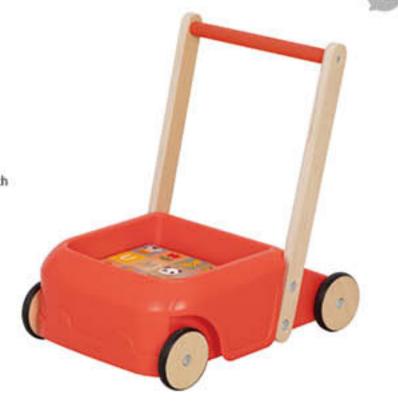

#### TK397N

2 In 1 Activity Ball Track Size (cm): 29.6 × 9 × 30.5 Size (inch): 11.65 × 3.54 × 12.01

TJ712

Baby Walker Size (cm): 34 × 37 × 54.5-58.1 Size (inch): 13.39 × 14.57 × 21.5-22.9