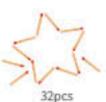

36pcs

**TF866** 

Creative Matchsticks Size (cm): 22 × 22 × 3 Size (inch):  $8.66 \times 8.66 \times 1.18$ 

Instruction Manual