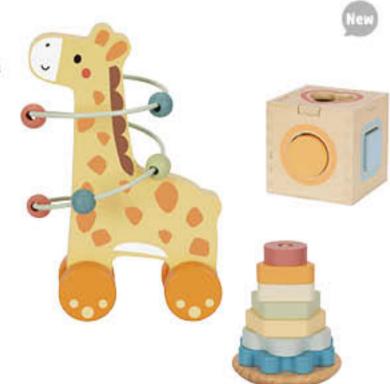

#### TP521

3 In 1 Box - Giraffe Size (cm): 28 × 12 × 25.5 Size (inch): 11.02 × 4.72 × 10.03

#### **TJ007A**

Pull Along - Elephant Size (cm): 16.1 × 11.2 × 5.4 Size (inch): 6.34 × 4.41 × 2.13

Pull Along - Lion Size (cm): 14.3 × 12.6 × 5.4 Size (inch): 5.63 × 4.96 × 2.13

Bear Tower Size (cm): φ12 × 18.5 Size (inch): φ4.72 × 7.28