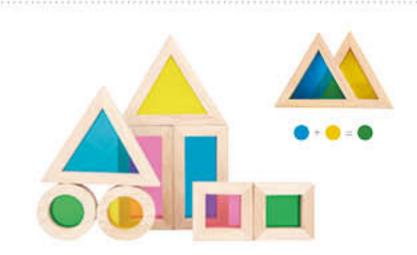

Size (cm): Φ12 × 18 Size (inch): Φ 4.72 × 7.09









#### TK315

My Little Garden Size (cm): 21 × 17 × 7.5 Size (inch): 8.27 × 6.69 × 2.95

















#### **TL417**

5 In 1 Lacing Animals Size (cm): 20 × 20 × 5 Size (inch): 7.87 × 7.87 × 1.97













#### TF895

Sensory Hedgehog Size (cm):  $27.5 \times 22 \times 3$ Size (inch):  $10.83 \times 8.66 \times 1.18$ 









#### TP522

Finger Counting Math Game Size (cm): 30×22×1 Size (inch): 11.81 × 8.66 × 0.39









#### TH324

Memory Touch Game Size (cm): 22.3 × 22.3 × 4.5 Size (inch): 8.78 × 8.78 × 1.77











#### TF597

Logic Game Size (cm): 22 × 17 × 5 Size (inch): 8.66 × 6.69 × 1.97











30 Patterns Included

#### TH839

Rainbow Sensory Blocks Size (cm): 27 × 18 × 3.7 Size (inch): 10.63 × 7.09 × 1.46



















#### TF420

Mini Beads Coaster Size (cm): Φ 9 × 12 Size (inch): Φ 3.54 × 4.72















#### **TP069**

2 In 1 Space Balance Size (cm):  $16.5\times2.5\times16$ Size (inch):  $6.50\times0.98\times6.30$ 







#### **TP104**

2 In 1 Noah's Ark Balance Size (cm): 20 × 2.5 × 18 Size (inch): 7.87 × 0.98 × 7.09









#### TK533

Play Cube Centre - Forest Size (cm): 34 × 34 × 58.5 Size (inch): 13.39 × 13.39 × 23.03











#### TK619

Baby Walker Size (cm): 36.5 ×27.5 × 40 Size (inch): 14.37 × 10.83 × 15.75











#### TKF070A

**Elephant Stacking Game** Size (cm): 10 × 10 × 38 Size (inch): 3.94 × 3.94 × 14.96









9 Patterns Included

#### TH376

Shadow Stacking Game Size (cm): 24 × 5.5 × 17.5 Size (inch): 9.45 × 2.17 × 6.89











#### TH293

Stacking Game -