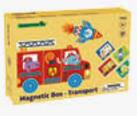

# **TF618**

Magnetic Box - Transport Size (cm): 26 × 19 × 4.3 Size (inch): 10.24 × 7.48 × 1.69

Original Illustration

12 Patterns Included