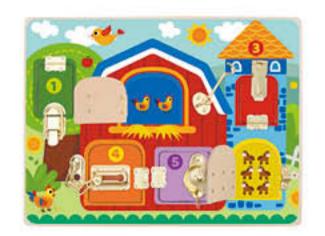

#### **TJ133N**

Shape Sorter Barn Size (cm): 18 × 18.6 × 16 Size (inch): 7.09 × 7.32 × 6.30