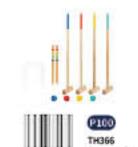

### TH366

Croquet Set Size (cm): 59.4 × 8.4 × 20.4 Size (inch): 23.39 × 3.31 × 8.03