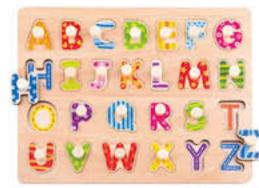

#### TY852

Alphabet Puzzle Size (cm): 30 × 22.5 × 1.5 Size (inch): 11.81 × 8.86 × 0.59