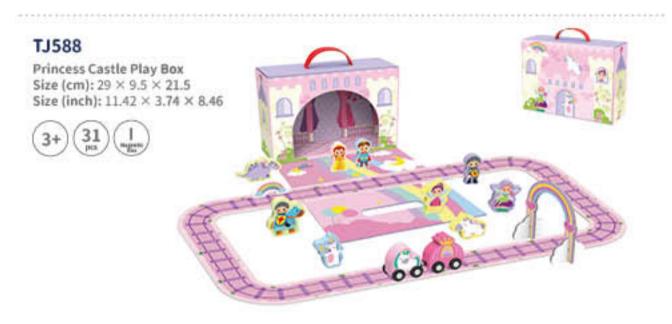

# Tooky Premium

0-6m Educational Box Size (cm): 32.5 ×27 × 14 Size (inch): 12.80 × 10.63 × 5.51