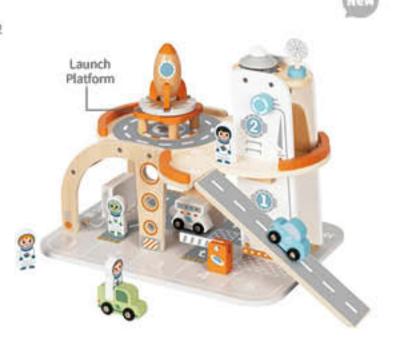

#### TJ796

Space Station Train Set Size (cm): 82.4 × 54 × 28 Size (inch): 32.44 × 21.26 × 11.02

Depart from the space station

More ways to build

Activity Rocket Size (cm): 17.8×16.6×23 Size (inch): 7.01×6.54×9.06