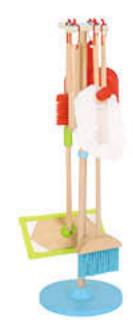

#### TF436A

Kids Cleaning Set Size (cm): 25 × 25 × 79 Size (inch): 9.84 × 9.84 × 31,10