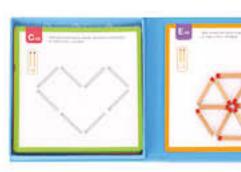

#### **TF585**

Shape Puzzle Size (cm): 22 × 22 × 6.4 Size (inch): 8.66 × 8.66 × 2.52

40 Patterns Included 3 Challenge Levels

**TF488** 

Creative Math Sticks Size (cm): 22 × 22 × 3 Size (inch):  $8.66 \times 8.66 \times 1.18$ 

36pcs

**TF866** 

Creative Matchsticks Size (cm): 22 × 22 × 3 Size (inch):  $8.66 \times 8.66 \times 1.18$ 

Instruction Manual