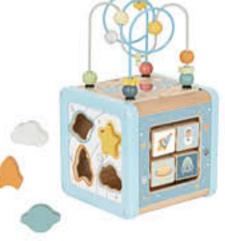

#### **TJ932**

Play Cube - Space Size (cm):  $15.5 \times 15.5 \times 28$ Size (inch):  $6.10 \times 6.10 \times 11.02$ 