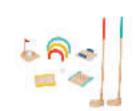

### TH557

Golf Set Size (cm): 59.4 × 8.4 × 20.4 Size (inch): 23.39 × 3.31 × 8.03

### TH366

Croquet Set Size (cm): 59.4 × 8.4 × 20.4 Size (inch): 23.39 × 3.31 × 8.03