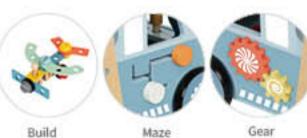

#### TP113

Busy Board - Space
Size (cm): 40 × 30 × 5
Size (inch): 15.75 × 11.81 × 1.89

Maze

Gear

Door

Button

Door

Switch Rotate Beads