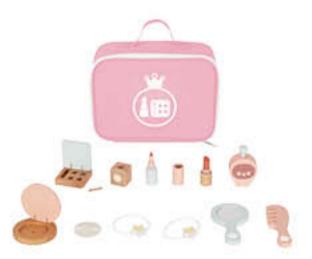

#### **TL993N**

Pink Make-up Size (cm): 22 × 8 × 16.5 Size (inch): 8.66 × 3.15 × 6.50

Kitchen Set Size (cm): 73×52× 32.5 Size (inch): 28.74 ×20.47 × 12.80