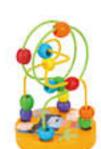

× 17 × 7.5 Size (inch): 8.27 × 6.69 × 2.95

















#### **TL417**

5 In 1 Lacing Animals Size (cm): 20 × 20 × 5 Size (inch): 7.87 × 7.87 × 1.97













#### TF895

Sensory Hedgehog Size (cm):  $27.5 \times 22 \times 3$ Size (inch):  $10.83 \times 8.66 \times 1.18$ 









#### TP522

Finger Counting Math Game Size (cm): 30×22×1 Size (inch): 11.81 × 8.66 × 0.39









#### TH324

Memory Touch Game Size (cm): 22.3 × 22.3 × 4.5 Size (inch): 8.78 × 8.78 × 1.77











#### TF597

Logic Game Size (cm): 22 × 17 × 5 Size (inch): 8.66 × 6.69 × 1.97











30 Patterns Included

#### TH839

Rainbow Sensory Blocks Size (cm): 27 × 18 × 3.7 Size (inch): 10.63 × 7.09 × 1.46



















#### TF420

Mini Beads Coaster Size (cm): Φ 9 × 12 Size (inch): Φ 3.54 × 4.72















#### **TP069**

2 In 1 Space Balance Size (cm):  $16.5\times2.5\times16$ Size (inch):  $6.50\times0.98\times6.30$ 







#### **TP104**

2 In 1 Noah's Ark Balance Size (cm): 20 × 2.5 × 18 Size (inch): 7.87 × 0.98 × 7.09









#### TK533

Play Cube Centre - Forest Size (cm): 34 × 34 × 58.5 Size (inch): 13.39 × 13.39 × 23.03











#### TK619

Baby Walker Size (cm): 36.5 ×27.5 × 40 Size (inch): 14.37 × 10.83 × 15.75











#### TKF070A

**Elephant Stacking Game** Size (cm): 10 × 10 × 38 Size (inch): 3.94 × 3.94 × 14.96









9 Patterns Included

#### TH376

Shadow Stacking Game Size (cm): 24 × 5.5 × 17.5 Size (inch): 9.45 × 2.17 × 6.89











#### TH293

Stacking Game - Animals Size (cm): 7.5 × 7.5 × 22.5 Size (inch): 2.95 × 2.95 × 8.86









15 Patterns Included