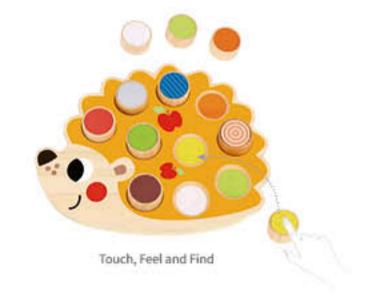

#### TF895

Sensory Hedgehog Size (cm):  $27.5 \times 22 \times 3$ Size (inch):  $10.83 \times 8.66 \times 1.18$ 