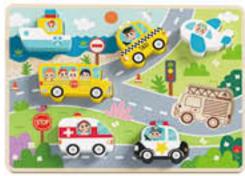

#### TH634

Chunky Puzzle - Transportation Size (cm): 29.5 × 21 × 1.7 Size (inch): 11.61 × 8.27 × 0.67