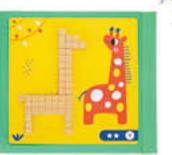

#### TP521

3 In 1 Box - Giraffe Size (cm): 28 × 12 × 25.5 Size (inch): 11.02 × 4.72 × 10.03