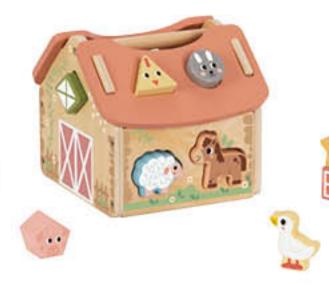

#### **TP518**

Farm Play Set Size (cm): 23 × 10.3 × 21.6 Size (inch): 9.06 × 4.06 × 8.50