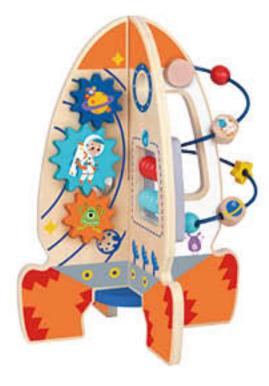

#### **TP058**

Rocket Beads Maze Size (cm): 16×16×18.7 Size (inch): 6.30×6.30×7.36