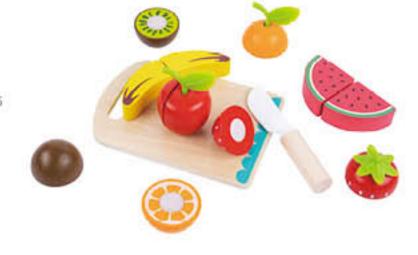

Cutting Fruits Size (cm):  $23 \times 16 \times 6$ Size (inch):  $9.06 \times 6.30 \times 2.36$ 

#### TKI014

Cutting Fruits Size (cm):  $40 \times 35 \times 5$ Size (inch):  $15.75 \times 13.78 \times 1.97$ 

#### TL142

Cutting Fruits Size (cm):  $22 \times 15 \times 2.5$ Size (inch):  $8.66 \times 5.91 \times 0.98$ 