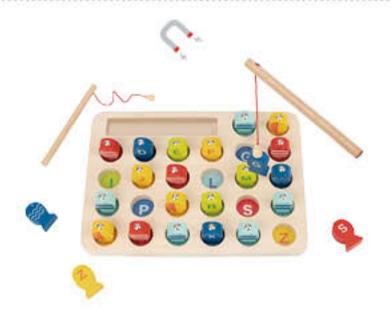

#### TH934

Magnetic Fishing Game Size (cm): 29.5 × 22 × 1.8 Size (inch): 11.61 × 8.66 × 0.71