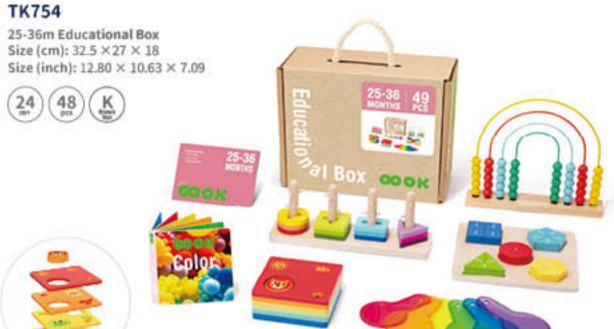

#### TK755

36m+ Educational Box Size (cm): 32.5 ×27 × 18 Size (inch): 12.80 × 10.63 × 7.09

11