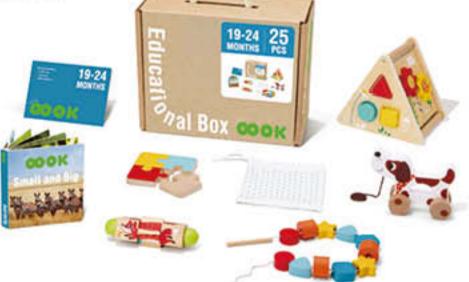

#### TK753

19-24m Educational Box Size (cm): 32.5 ×27 × 18 Size (inch): 12.80 × 10.63 × 7.09