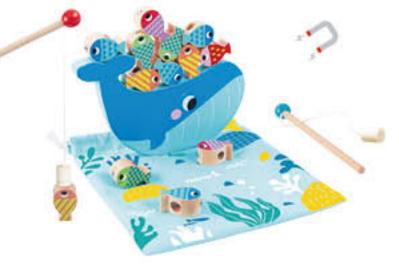

#### **TK347A**

Fishing Game Size (cm): 22 × 22 × 6 Size (inch): 8.66 × 8.66 × 2.36

Instruction Manual