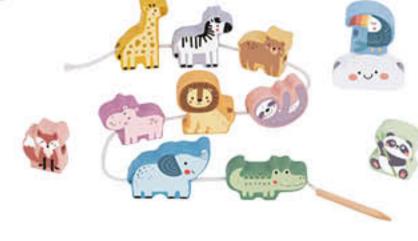

#### TJ011

3 In 1 Box Size (cm): 21.8 × 12 × 15.4 Size (inch): 8.58 × 4.72 × 6.07

Lacing Animals Size (cm): Φ6.5 × 27 Size (inch): Φ2.56 × 10.63