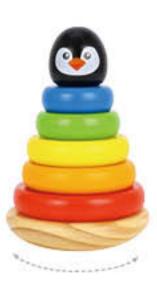

Size (inch):  $15.75 \times 11.69 \times 2.52$ 











#### TK044

Latches Activity Board Size (cm):  $40 \times 30 \times 3.5$ Size (inch):  $15.75 \times 11.81 \times 1.38$ 











#### **TF455**

Musical Tumbler - Bear Size (cm): 8 × 9 × 12 Size (inch): 3.15 × 3.54 × 4.72









#### TF187

Bear Shape Tower Size (cm):  $\Phi$  12  $\times$  15 Size (inch):  $\Phi$  3.35  $\times$  5.91









Level 1 Object Permanence Box



TK320

4 In 1 Educational Box

Size (cm):  $14.5 \times 14.8 \times 12$ Size (inch): 5.71 × 5.83 × 4.72

Level 2 Coin Box



Level 3 Carrot Harvest Game



Level 4 Stick Color Drop Game



#### TH826

Fox Tower Size (cm): Φ 12 × 18 Size (inch): Φ 4.72 × 7.09











#### **TKB502**

Penguin Tower Size (cm): Φ12 × 18 Size (inch): Φ 4.72 × 7.09









#### TK315

My Little Garden Size (cm): 21 × 17 × 7.5 Size (inch): 8.27 × 6.69 × 2.95

















#### **TL417**

5 In 1 Lacing Animals Size (cm): 20 × 20 × 5 Size (inch): 7.87 × 7.87 × 1.97













#### TF895

Sensory Hedgehog Size (cm):  $27.5 \times 22 \times 3$ Size (inch):  $10.83 \times 8.66 \times 1.18$ 









#### TP522

Finger Counting Math Game Size (cm): 30×22×1 Size (inch): 11.81 × 8.66 × 0.39









#### TH324

Memory Touch Game Size (cm): 22.3 × 22.3 × 4.5 Size (inch): 8.78 × 8.78 × 1.77











#### TF597

Logic Game Size (cm): 22 × 17 × 5 Size (inch): 8.66 × 6.69 × 1.97











30 Patterns Included

#### TH839

Rainbow Sensory Blocks Size (cm): 27 × 18 × 3.7 Size (inch): 10.63 × 7.09 × 1.46



















#### TF420

Mini Beads Coaster Size (cm):