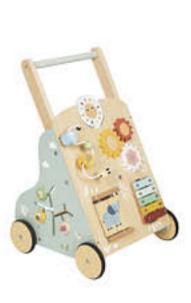

#### TK397N

2 In 1 Activity Ball Track Size (cm): 29.6 × 9 × 30.5 Size (inch): 11.65 × 3.54 × 12.01

TJ712

Baby Walker Size (cm): 34 × 37 × 54.5-58.1 Size (inch): 13.39 × 14.57 × 21.5-22.9