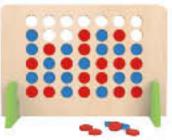

## TF959

4 In A Row Game Size (cm): 28.5 × 12 × 22 Size (inch): 11.22 × 4.72 × 8.66

Blue: 21pcs Red: 21pcs