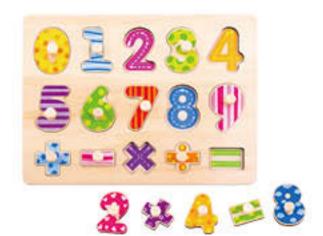

#### TY851

Number Puzzle Size (cm): 30 × 22.5 × 1.5 Size (inch): 11.81 × 8.86 × 0.59