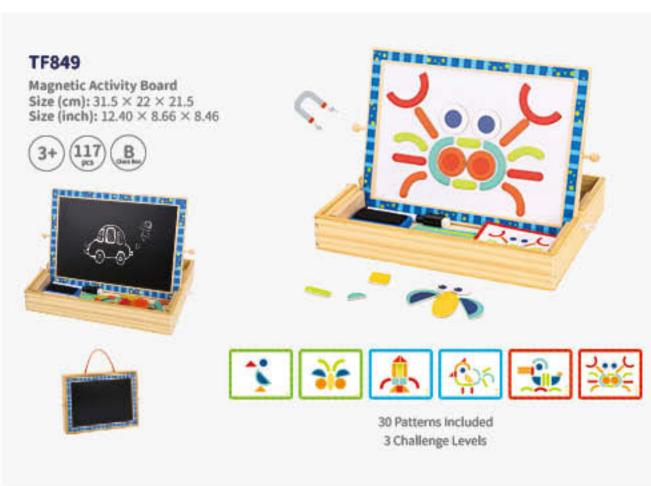

TY840

Sliding Tower - Small

Size (cm): 32 × 10 × 27

Size (inch): 12.6 × 3.94 × 10.63



4 Cars included





#### TH103

City Road Puzzle Size (cm): 22 × 22 × 6.4 Size (inch): 8.66 × 8.66 × 2.52







#### TJ100

Racing Game Size (cm): 75 × 42 × 8.5 Size (inch): 29.53 × 16.54 × 3.35











#### **TK088**

Whack-a-Mole Size (cm): 21.8 × 14.5 × 13 Size (inch): 8.58 × 5.71 × 5.12









#### **TF827**

Pound & Tap Bench Size (cm): 22 × 13 × 21 Size (inch): 8.66 × 5.12 × 8.27







#### TK273

Take-Along Tool Box Size (cm): 21.4 × 11 × 13.2 Size (inch): 8.43 × 4.33 × 5.20











#### **TJ931**

Tool Bench Walker Size (cm): 40 × 28 × 49 Size (inch): 15.75 × 11.02 × 19.29













#### TK399

Work Bench Size (cm): 40 × 26 × 64.5 Size (inch): 15.75 × 10.24 × 25.39















#### TL112

**Tabletop Easel** Size (cm): 54 × 29.5 × 37.5 Size (inch): 21.26 × 11.61 × 14.76











#### **TL114**

Deluxe Standing Easel Size (cm): 56 × 54 × 120 Size (inch): 22.05 × 21.26 × 47.24











2 ln 1





#### TF570









#### TF571

Ukulele Size (cm): 17 × 5.2 × 54 Size (inch): 6.69 × 2.05 × 21.26



#### **TF567**

Musical Instrument Set Size (cm): 37 × 29 × 5.4 Size (inch): 14.57 × 11.42 × 2.13











#### **TK674**

Magnetic Box - Space Size (cm): 26 × 19 × 4.5 Size (inch): 10.24 × 7.48 × 1.77















#### **TK405**

Magnetic Box - Dinosaur Size (cm): 26 × 19 × 4.5 Size (inch): 10.24 × 7.48 × 1.77











12 Patterns Included



#### TL643A

Magnetic Box - Alphabet Size (cm): 26 × 19 × 4.3 Size (inch): 10.24 × 7.48 × 1.69











Wipe and Cl