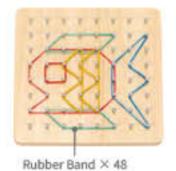

#### **TH248**

Rubber Band Geoboard Size (cm):  $18 \times 18 \times 2.2$ Size (inch): 7.09 × 7.09 × 0.87

40 Patterns Included 3 Challenge Levels

TKB511-B

Lacing Blocks - Marine Size (cm): Φ 6.5 × 27 Size (inch): Φ 2.56 × 10.63