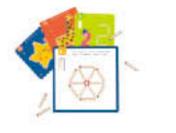

#### **TH248**

Rubber Band Geoboard Size (cm):  $18 \times 18 \times 2.2$ Size (inch): 7.09 × 7.09 × 0.87

40 Patterns Included 3 Challenge Levels

TKB511-B

Lacing Blocks - Marine Size (cm): Φ 6.5 × 27 Size (inch): Φ 2.56 × 10.63

#### TH819

Wooden Activity Centre Size (cm): 29.6 × 22 × 2 Size (inch): 11.65 × 8.66 × 0.79

30 Patterns Included