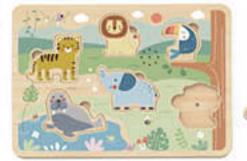

#### TH636

Chunky Puzzle - Farm Size (cm): 29.5 × 21 × 1.7 Size (inch): 11.61 × 8.27 × 0.67