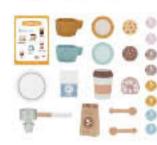

#### **TJ269**

Coffee Shop Size (cm): 15.5 × 14.5 × 21 Size (inch): 6.10 × 5.71 × 8.27