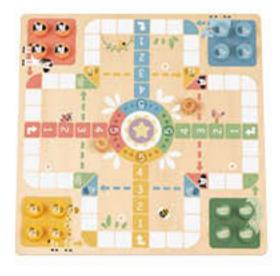

#### **TY848N**

2 In 1 Games: Ludo, Snakes and Ladders Size (cm):  $30 \times 30 \times 1.9$ Size (inch):  $11.81 \times 11.81 \times 0.75$ 