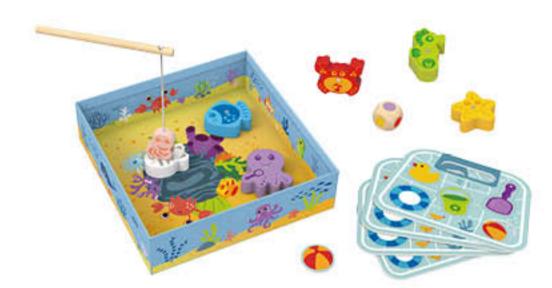

# **TH698**

Multifunction Fishing Game Size (cm): 21.8 × 22 × 4.5 Size (inch): 8.58 × 8.66 × 1.77

Balance

Fishing