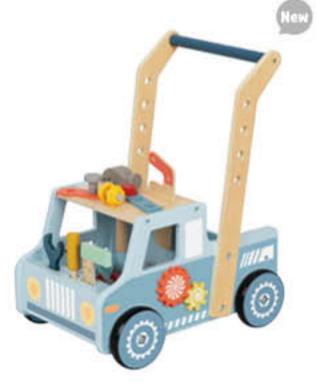

#### **TJ931**

Tool Bench Walker Size (cm): 40 × 28 × 49 Size (inch): 15.75 × 11.02 × 19.29