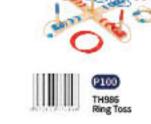

### TH986

Ring Toss Size (cm): 52.4 × 8.4 × 28.4 Size (inch): 20.63 × 3.31 × 11.18

P91 TH635 Chunky Puzzle - Pet

TH632 Chunky Puzzle -Dinosaur

Transportation Puzzles

PB9 TY854 Fruit Puzzle

P91 TY859

n POP