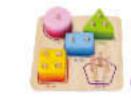

#### TK497

Geometric Block Sorter Size (cm):  $30 \times 8 \times 12$ Size (inch):  $11.81 \times 3.15 \times 4.72$ 

#### **TKF080**

Geometric Block Sorter Size (cm):  $18 \times 18 \times 5.3$ Size (inch): 7.08 × 7.08 × 2.09