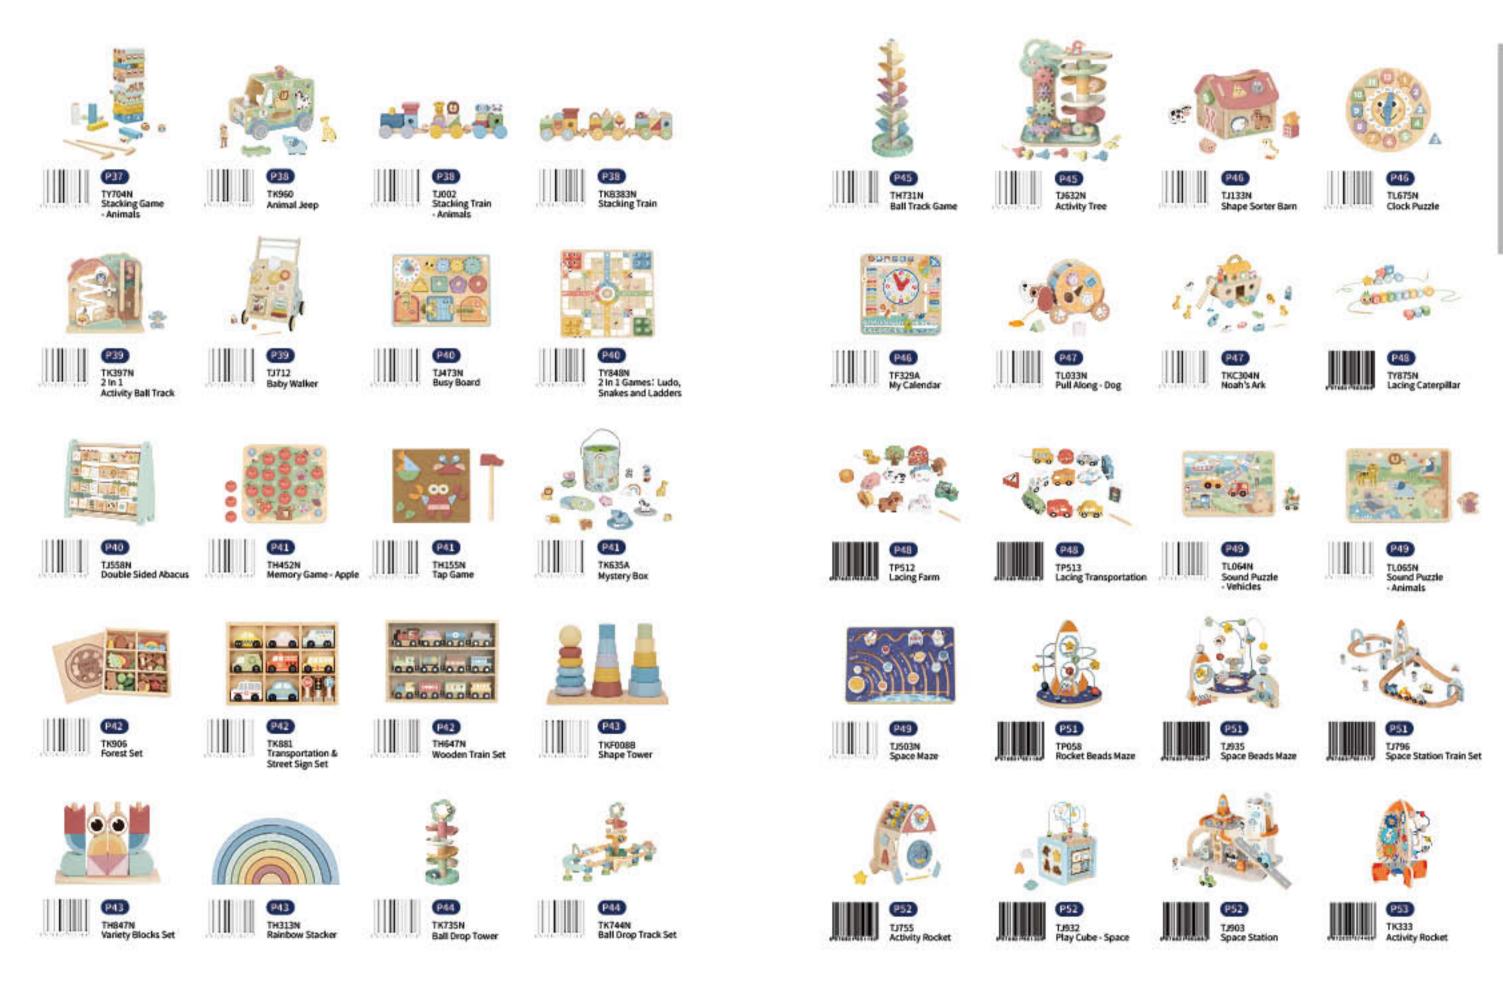

#### **TY704N**

Stacking Game - Animals Size (cm):  $7.5 \times 7.5 \times 27$ Size (inch):  $2.95 \times 2.95 \times 10.63$ 

Animal Jeep Size (cm): 26 ×16.3 × 17.7 Size (inch): 10.24 × 6.42 × 6.97

#### **TJ002**

Stacking Train - Animals Size (cm): 31.9 × 7 × 9.1 Size (inch): 12.56 × 2.76 × 3.58

#### TKB383N

Stacking Train Size (cm): 38 × 7.5 × 9.5 Size (inch): 14.96 × 2.95 × 3.74

#### TK397N

2 In 1 Activity Ball Track Size (cm): 29.6 × 9 × 30.5 Size (inch): 11.65 × 3.54 × 12.01

TJ712

Baby Walker Size (cm): 34 × 37 × 54.5-58.1 Size (inch): 13.39 × 14.57 × 21.5-22.9

#### **TJ473N**

**Busy Board** Size (cm): 30 × 22.5 × 3.5 Size (inch): 11.81 × 8.86 × 1.38

#### **TY848N**

2 In 1 Games: Ludo, Snakes and Ladders Size (cm):  $30 \times 30 \times 1.9$ Size (inch):  $11.81 \times 11.81 \times 0.75$ 

#### **TJ558N**

Double Sided Abacus Size (cm): 25 × 9.5 × 23 Size (inch): 9.84 × 3.74 × 9.06

#### TH452N

Memory Game - Apple Size (cm): 20 × 20 × 3 Size (inch): 7.87 × 7.87 × 1.18

10 Patterns Included

#### TH155N

Tap Game Size (cm): 22 × 22 × 6.4 Size (inch): 8.66 × 8.66 × 2.52

20 Patterns Included

Nail x 35

#### TK635A

Mystery Box Size (cm): Φ15 × 17 Size (inch): Φ5.91 × 6.29

Forest Set Size (cm): 22 × 22 × 4.8 Size (inch): 8.66 × 8.66 × 1.89

#### TK881

Transportation & Street Sign Set Size (cm):  $30 \times 22 \times 4.3$ Size (inch):  $11.81 \times 8.66 \times 1.57$ 

#### TH647N

Wooden Train Set Size (cm): 34 × 22 × 4.3 Size (inch): 13.39 × 8.66 × 1.69

#### TKF008B

Shape Tower Size (cm): 26 × 8.5 × 17 Size (inch): 10.24 × 3.35 × 6.69

#### TH847N

Variety Blocks Set Size (cm): 21 × 5.5 × 15 Size (inch): 8.27 × 2.17 × 5.91

10 Patterns Included

#### **TH313N**

Rainbow Stacker Size (cm): 25.5× 12.8 × 4.5 Size (inch): 10.04 × 5.04 × 1.77

#### **TK735N**

Ball Drop Tower Size (cm): Φ17.5 × 42 Size (inch): Φ6.89 × 16.54

#### TH731N

Ball Track Game Size (cm):  $\Phi$ 14 × 36.7 Size (inch):  $\Phi$ 5.51 × 14.44

#### **TK744N**

Ball Drop Track Set Size (cm): 71.5 × 31 × 41 Size (inch): 28.15 × 12.20 × 16.14

#### TJ632N

Activity Tree Size (cm): 28× 20 × 33.8 Size (inch): 11.02 × 7.87 × 13.31

#### **TJ133N**

Shape Sorter Barn Size (cm): 18 × 18.6 × 16 Size (inch): 7.09 × 7.32 × 6.30

#### **TL033N**

Pull Along - Dog Size (cm): 28 × 13 × 19 Size (inch): 10.02 × 5.12 × 7.48

### **TL675N**

Clock Puzzle Size (cm):  $\phi$ 22 × 2.3 Size (inch):  $\phi 8.66 \times 0.91$ 

Ticking of Clock

#### TF329A

My Calendar Size (cm): 29.5 × 29.5 × 3.5 Size (inch): 11.61 × 11.61 × 1.38

Ticking of Clock

#### TKC304N

Noah's Ark Size (cm):  $26 \times 17 \times 20.5$ Size (inch): 10.24 × 6.69 × 8.07

Original Illustration

#### TY875N

Lacing Caterpillar Size (cm): Φ 7.5 × 27.5 Size (inch): Φ 2.95 × 10.83

#### TL064N

Sound Puzzle - Vehicles Size (cm):  $29.5 \times 21.5 \times 1.5$ Size (inch):  $11.41 \times 8.46 \times 0.59$ 

AAA Battery Excluded

#### **TP512**

Lacing Farm Size (cm): Φ 6.5 × 27 Size (inch): Φ 2.56 × 10.63

#### TL065N

Sound Puzzle - Animals Size (cm): 29.5 × 21.5 × 1.5 Size (inch): 11.41 × 8.46 × 0.59

AAA Battery Excluded

#### **TP513**

Lacing Transportation Size (cm): Φ 6.5 × 27 Size (inch): Φ 2.56 × 10.63

#### **TJ503N**

Space Maze Size (cm): 30 × 22 × 2.5 Size (inch): 11.81 × 8.66 × 0.98

#### **TP058**

Rocket Beads Maze Size (cm): 16×16×18.7 Size (inch): 6.30×6.30×7.36

#### **TJ935**

Space Beads Maze Size (cm): 21 × 20 × 25 Size (inch): 8.27 × 7.87 × 9.84

#### TJ796

Space Station Train Set Size (cm): 82.4 × 54 × 28 Size (inch): 32.44 × 21.26 × 11.02

Depart from the space station

More ways to build

Activity Rocket Size (cm): 17.8×16.6×23 Size (inch): 7.01×6.54×9.06

#### **TJ932**

Play Cube - Space Size (cm):  $15.5 \times 15.5 \times 28$ Size (inch):  $6.10 \times 6.10 \times 11.02$ 

#### TK333

Activity Rocket Size (cm): 21.7 × 21.7 × 29.5 Size (inch): 8.54 × 8.54 × 11.61

#### TJ903

Space Station Size (cm): 39.5 × 29.5 × 29 Size (inch): 15.55 × 11.61 × 11.42

#### TP113

Busy Board - Space
Size (cm): 40 × 30 × 5
Size (inch): 15.75 × 11.81 × 1.89

Maze

Gear

Door

Button

Door

Switch Rotate Beads