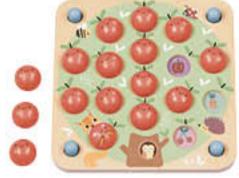

#### TH452N

Memory Game - Apple Size (cm): 20 × 20 × 3 Size (inch): 7.87 × 7.87 × 1.18

10 Patterns Included