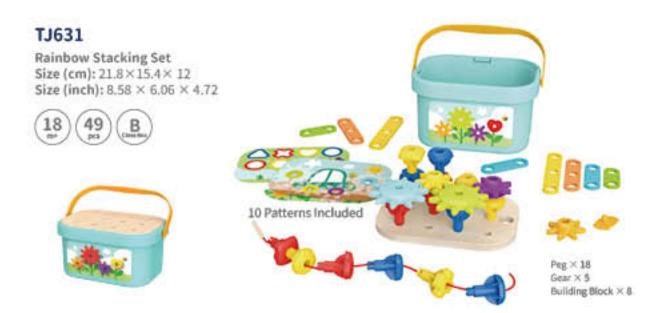

#### TK089

Rainbow Stacking Pegs Size (cm): 30 × 24 × 5 Size (inch):  $11.81 \times 9.45 \times 1.97$ 