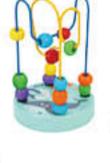

17 × 7.5 Size (inch): 8.27 × 6.69 × 2.95

















#### **TL417**

5 In 1 Lacing Animals Size (cm): 20 × 20 × 5 Size (inch): 7.87 × 7.87 × 1.97













#### TF895

Sensory Hedgehog Size (cm):  $27.5 \times 22 \times 3$ Size (inch):  $10.83 \times 8.66 \times 1.18$ 









#### TP522

Finger Counting Math Game Size (cm): 30×22×1 Size (inch): 11.81 × 8.66 × 0.39









#### TH324

Memory Touch Game Size (cm): 22.3 × 22.3 × 4.5 Size (inch): 8.78 × 8.78 × 1.77











#### TF597

Logic Game Size (cm): 22 × 17 × 5 Size (inch): 8.66 × 6.69 × 1.97











30 Patterns Included

#### TH839

Rainbow Sensory Blocks Size (cm): 27 × 18 × 3.7 Size (inch): 10.63 × 7.09 × 1.46



















#### TF420

Mini Beads Coaster Size (cm): Φ 9 × 12 Size (inch): Φ 3.54 × 4.72















#### **TP069**

2 In 1 Space Balance Size (cm):  $16.5\times2.5\times16$ Size (inch):  $6.50\times0.98\times6.30$ 







#### **TP104**

2 In 1 Noah's Ark Balance Size (cm): 20 × 2.5 × 18 Size (inch): 7.87 × 0.98 × 7.09









#### TK533

Play Cube Centre - Forest Size (cm): 34 × 34 × 58.5 Size (inch): 13.39 × 13.39 × 23.03











#### TK619

Baby Walker Size (cm): 36.5 ×27.5 × 40 Size (inch): 14.37 × 10.83 × 15.75











#### TKF070A

**Elephant Stacking Game** Size (cm): 10 × 10 × 38 Size (inch): 3.94 × 3.94 × 14.96









9 Patterns Included

#### TH376

Shadow Stacking Game Size (cm): 24 × 5.5 × 17.5 Size (inch): 9.45 × 2.17 × 6.89











#### TH293

Stacking Game - Animals Size (cm): 7.5 × 7.5 × 22.5 Size (inch): 2.95 × 2.95 × 8.86









15 Patterns Included