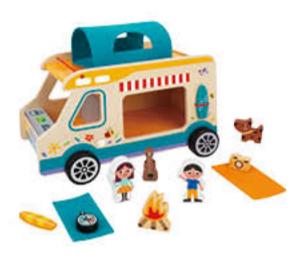

#### TH427

Camping RV Size (cm): 29.6 × 16.6 × 22.5 Size (inch): 11.65 × 6.53 × 8.86