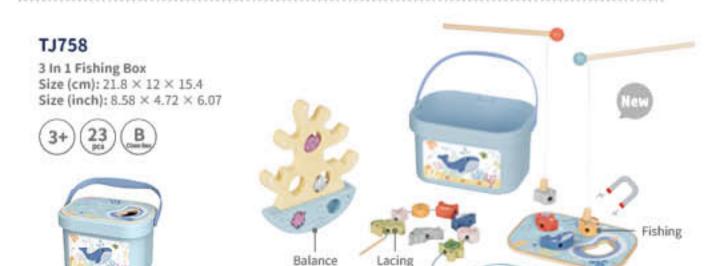

# **TH698**

Multifunction Fishing Game Size (cm): 21.8 × 22 × 4.5 Size (inch): 8.58 × 8.66 × 1.77

Balance

Fishing