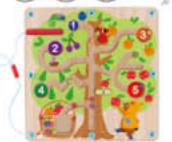

#### TL578A

Squirrel Orchard Game Size (cm): 22 ×22 × 6 Size (inch): 8.66 × 8.66 × 2.36

Instruction Manual

57