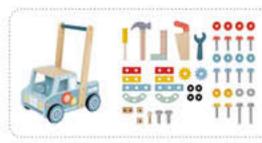

#### **TJ931**

Tool Bench Walker Size (cm): 40 × 28 × 49 Size (inch): 15.75 × 11.02 × 19.29