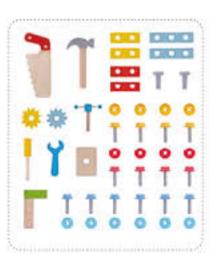

#### **TJ931**

Tool Bench Walker Size (cm): 40 × 28 × 49 Size (inch): 15.75 × 11.02 × 19.29