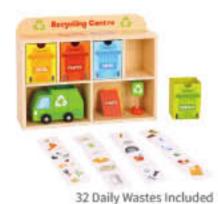

#### **TP066**

Fishing Game Size (cm): 16.5×16×2.5 Size (inch): 6.50 × 6.30 × 0.98

#### TH934

Magnetic Fishing Game Size (cm): 29.5 × 22 × 1.8 Size (inch): 11.61 × 8.66 × 0.71

#### **TKF040**

Fishing Game Size (cm): 29.5 × 22 × 0.8 Size (inch): 11.61 × 8.66 × 0.31

# **TH698**

Multifunction Fishing Game Size (cm): 21.8 × 22 × 4.5 Size (inch): 8.58 × 8.66 × 1.77

Balance

Fishing

#### TL095

Fishing Game Size (cm): Φ 22 × 9 Size (inch): Φ 8.66 × 3.54

#### **TK347A**

Fishing Game Size (cm): 22 × 22 × 6 Size (inch): 8.66 × 8.66 × 2.36

Instruction Manual